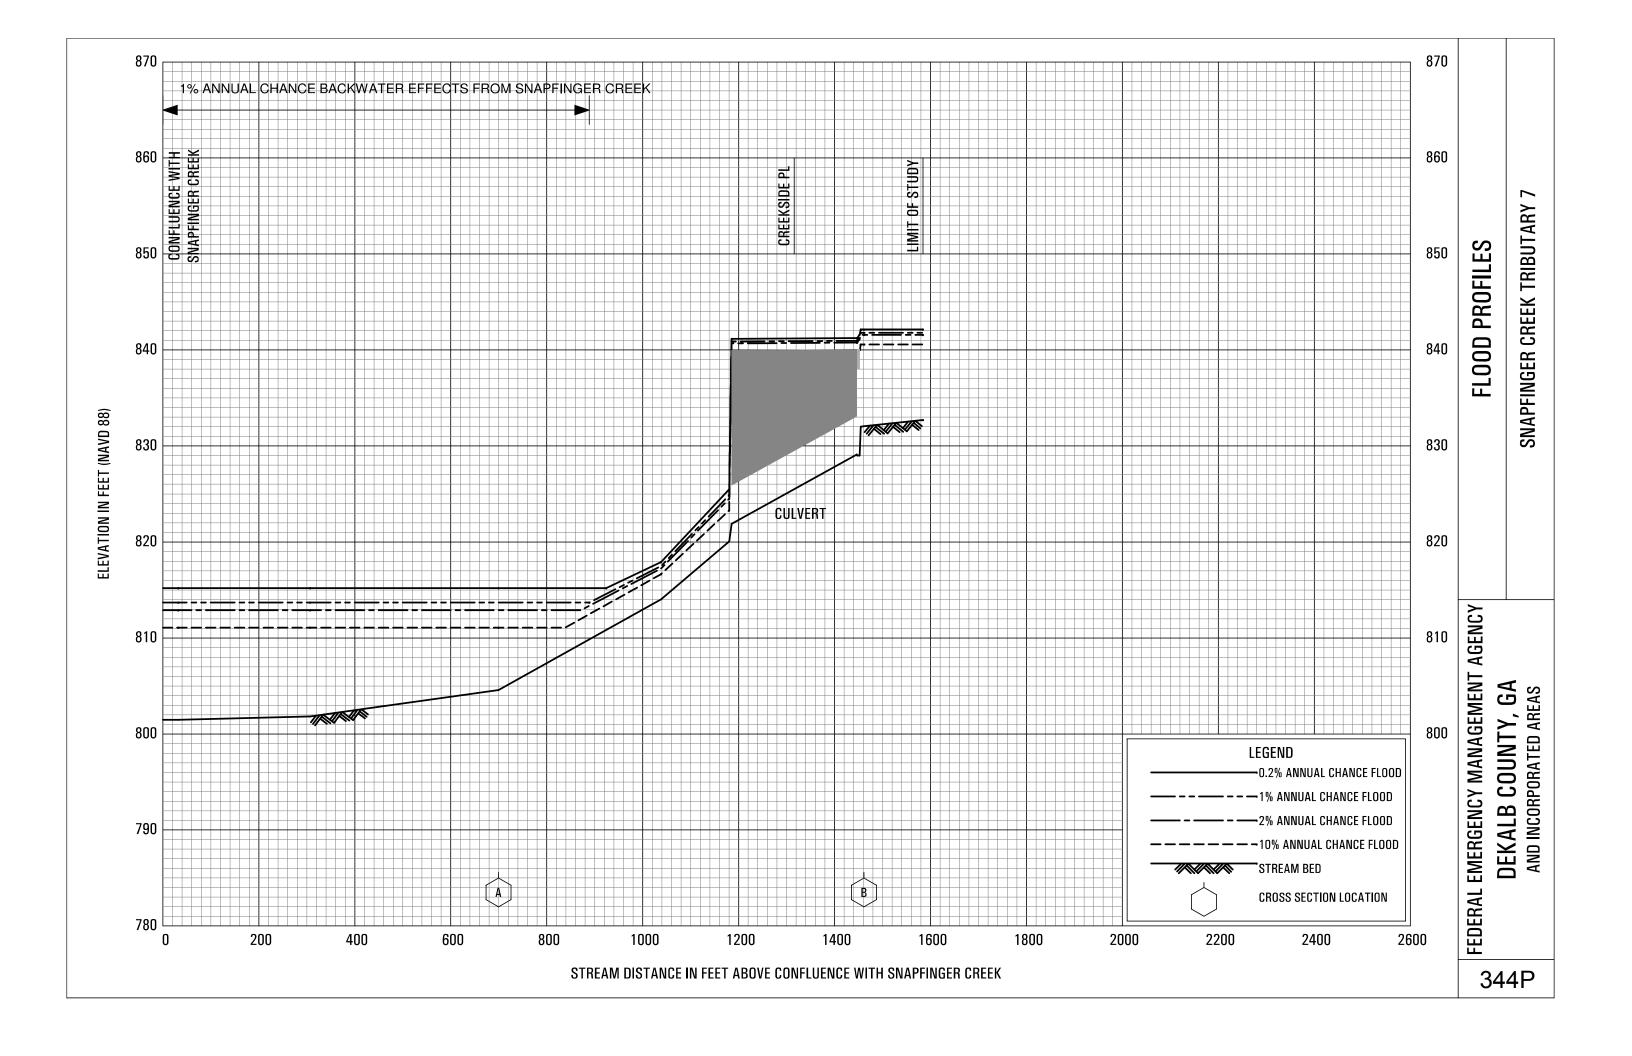

#### Exhibit 1 - Flood Profiles - continued

| Snapfinger Creek                   | Panels 305P-310P |
|------------------------------------|------------------|
| Snapfinger Creek Tributary A       | Panels 311P-314P |
| Snapfinger Creek Tributary A1      | Panels 315P-316P |
| Snapfinger Creek Tributary B       | Panels 317P-320P |
| Snapfinger Creek Tributary B1      | Panel 321P       |
| Snapfinger Creek Tributary C       | Panels 322P-323P |
| Snapfinger Creek Tributary C SPLIT | Panel 324P       |
| Snapfinger Creek Tributary C1      | Panels 325P-326P |
| Snapfinger Creek Tributary D       | Panels 327P-329P |
| Snapfinger Creek Tributary E       | Panels 330P-331P |
| Snapfinger Creek Tributary E1      | Panel 332P       |
| Snapfinger Creek Tributary 1       | Panels 333P-334P |
| Snapfinger Creek Tributary 2       | Panel 335P       |
| Snapfinger Creek Tributary 3       | Panels 336P-338P |
| Snapfinger Creek Tributary 4       | Panels 339P-340P |
| Snapfinger Creek Tributary 5       | Panels 341P-342P |
| Snapfinger Creek Tributary 6       | Panel 343P       |
| Snapfinger Creek Tributary 7       | Panel 344P       |
| Snapfinger Creek Tributary 8       | Panel 345P       |
| Snapfinger Creek Tributary 9       | Panels 346P-349P |
| Snapfinger Creek Tributary 9A      | Panel 350P       |