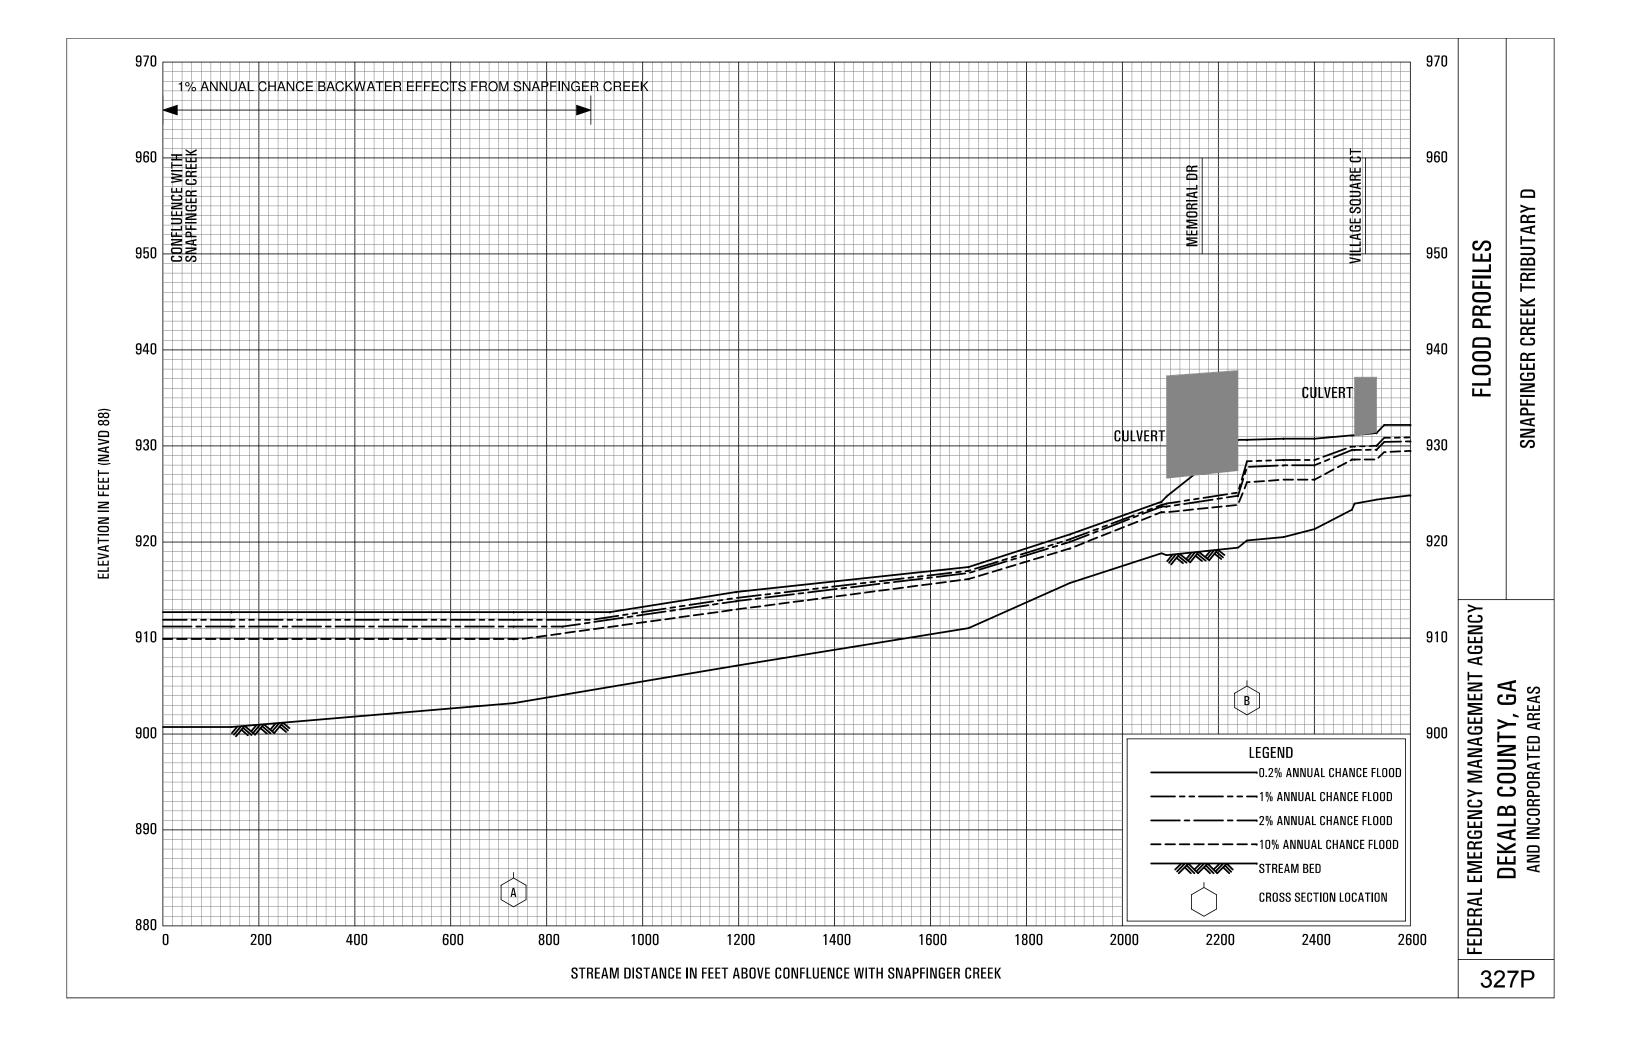

#### Exhibit 1 - Flood Profiles - continued

| Snapfinger Creek                   | Panels 305P-310P |
|------------------------------------|------------------|
| Snapfinger Creek Tributary A       | Panels 311P-314P |
| Snapfinger Creek Tributary A1      | Panels 315P-316P |
| Snapfinger Creek Tributary B       | Panels 317P-320P |
| Snapfinger Creek Tributary B1      | Panel 321P       |
| Snapfinger Creek Tributary C       | Panels 322P-323P |
| Snapfinger Creek Tributary C SPLIT | Panel 324P       |
| Snapfinger Creek Tributary C1      | Panels 325P-326P |
| Snapfinger Creek Tributary D       | Panels 327P-329P |
| Snapfinger Creek Tributary E       | Panels 330P-331P |
| Snapfinger Creek Tributary E1      | Panel 332P       |
| Snapfinger Creek Tributary 1       | Panels 333P-334P |
| Snapfinger Creek Tributary 2       | Panel 335P       |
| Snapfinger Creek Tributary 3       | Panels 336P-338P |
| Snapfinger Creek Tributary 4       | Panels 339P-340P |
| Snapfinger Creek Tributary 5       | Panels 341P-342P |
| Snapfinger Creek Tributary 6       | Panel 343P       |
| Snapfinger Creek Tributary 7       | Panel 344P       |
| Snapfinger Creek Tributary 8       | Panel 345P       |
| Snapfinger Creek Tributary 9       | Panels 346P-349P |
| Snapfinger Creek Tributary 9A      | Panel 350P       |