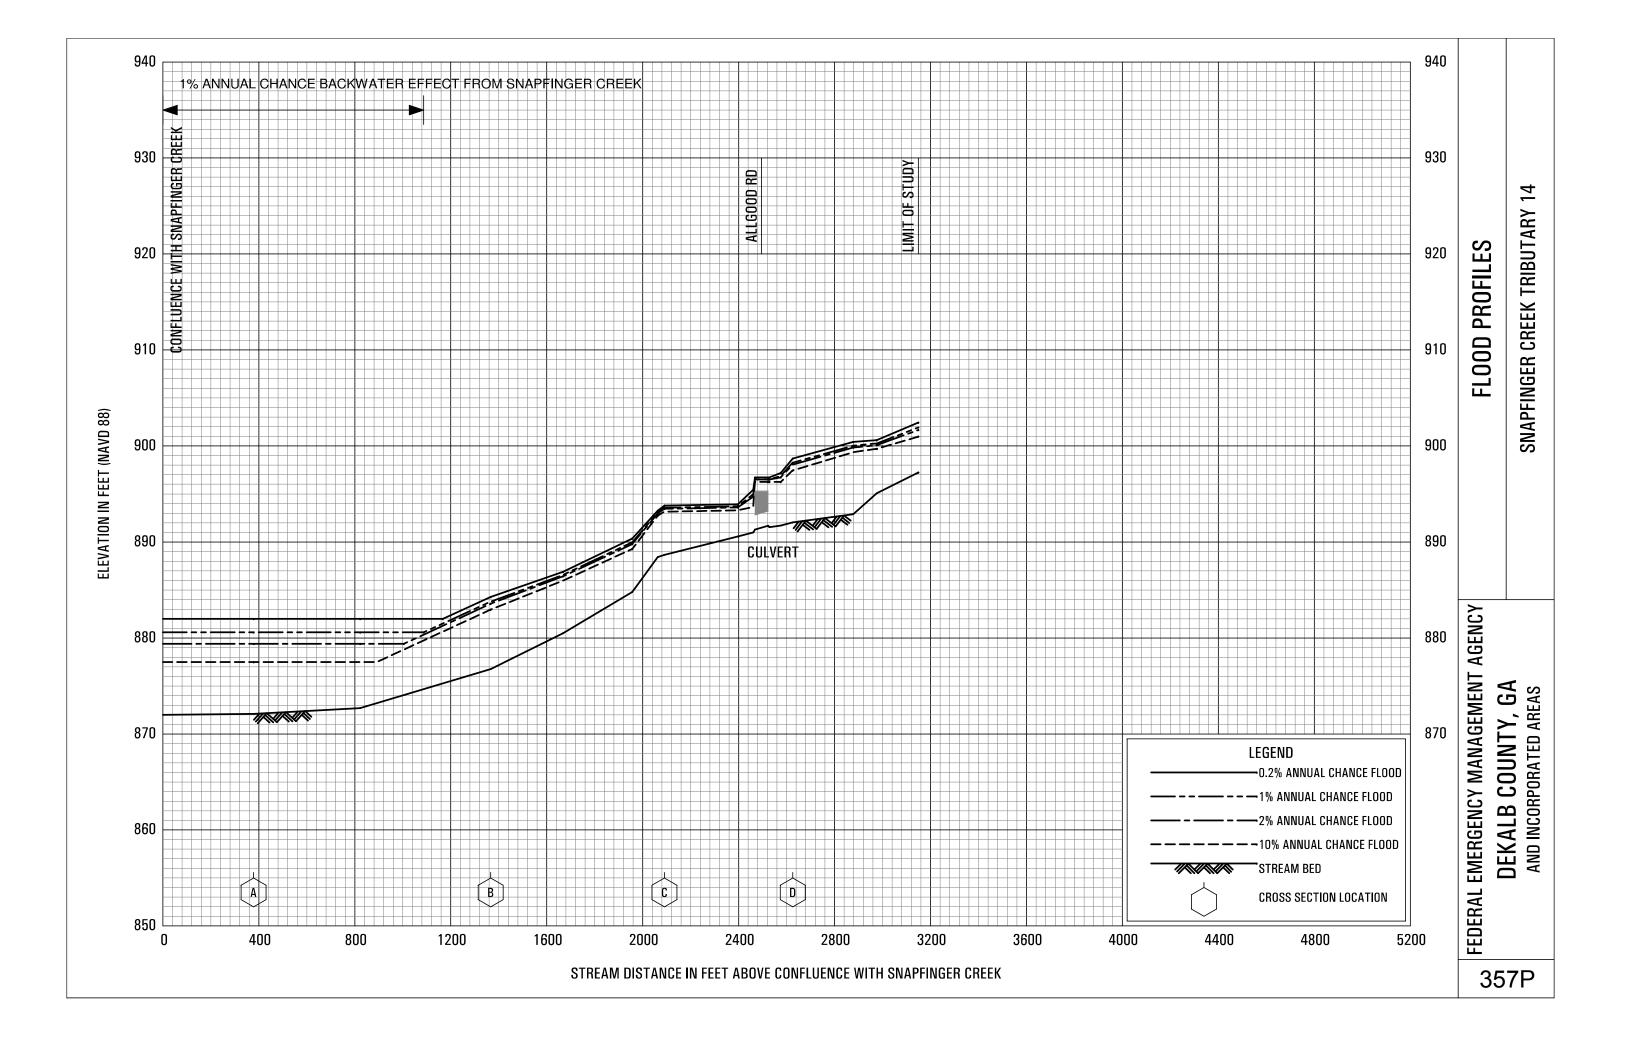

## **EXHIBITS** - continued

| Exhibit 1 - Flood Profiles - continued |                  |
|----------------------------------------|------------------|
| Snapfinger Creek Tributary 9B          | Panel 351P       |
| Snapfinger Creek Tributary 10          | Panel 352P       |
| Snapfinger Creek Tributary 11          | Panel 353P       |
| Snapfinger Creek Tributary 12          | Panels 354P-355P |
| Snapfinger Creek Tributary 13          | Panel 356P       |
| Snapfinger Creek Tributary 14          | Panel 357P       |
| Snapfinger Creek Tributary 15          | Panel 358P       |
| Snapfinger Creek Tributary 16          | Panel 359P       |
| Snapfinger Creek Tributary 17          | Panel 360P       |
| South Fork Peachtree Creek             | Panels 361P-367P |
| South Fork Peachtree Creek Tributary   | Panels 368P-370P |
| South Fork Peachtree Creek Tributary A | Panel 371P       |
| South Fork Peachtree Creek Tributary B | Panel 372P       |
| South Fork Peachtree Creek Tributary C | Panel 373P       |
| South Fork Peachtree Creek Tributary   |                  |
| Glendale Tributary                     | Panel 374P       |
| South Fork Peachtree Creek Tributary   |                  |
| Willow Tributary                       | Panel 375P       |
| South River                            | Panels 376P-380P |
| South River Tributary A                | Panels 381P-382P |
| South River Tributary 1                | Panels 383P-384P |
| South River Tributary 1A               | Panel 385P       |
| South River Tributary 1AA              | Panel 386P       |
| South River Tributary 2                | Panels 387P-388P |
| South River Tributary 2A               | Panel 389P       |
| South River Tributary 2B               | Panel 390P       |
| South River Tributary 3                | Panel 391P       |
| South River Tributary 4                | Panel 392P       |
| South River Tributary 5                | Panels 393P-394P |
| South River Tributary 5A               | Panels 395P-396P |
| South River Tributary 6                | Panel 397P       |
| South River Tributary 7                | Panel 398P       |
|                                        |                  |