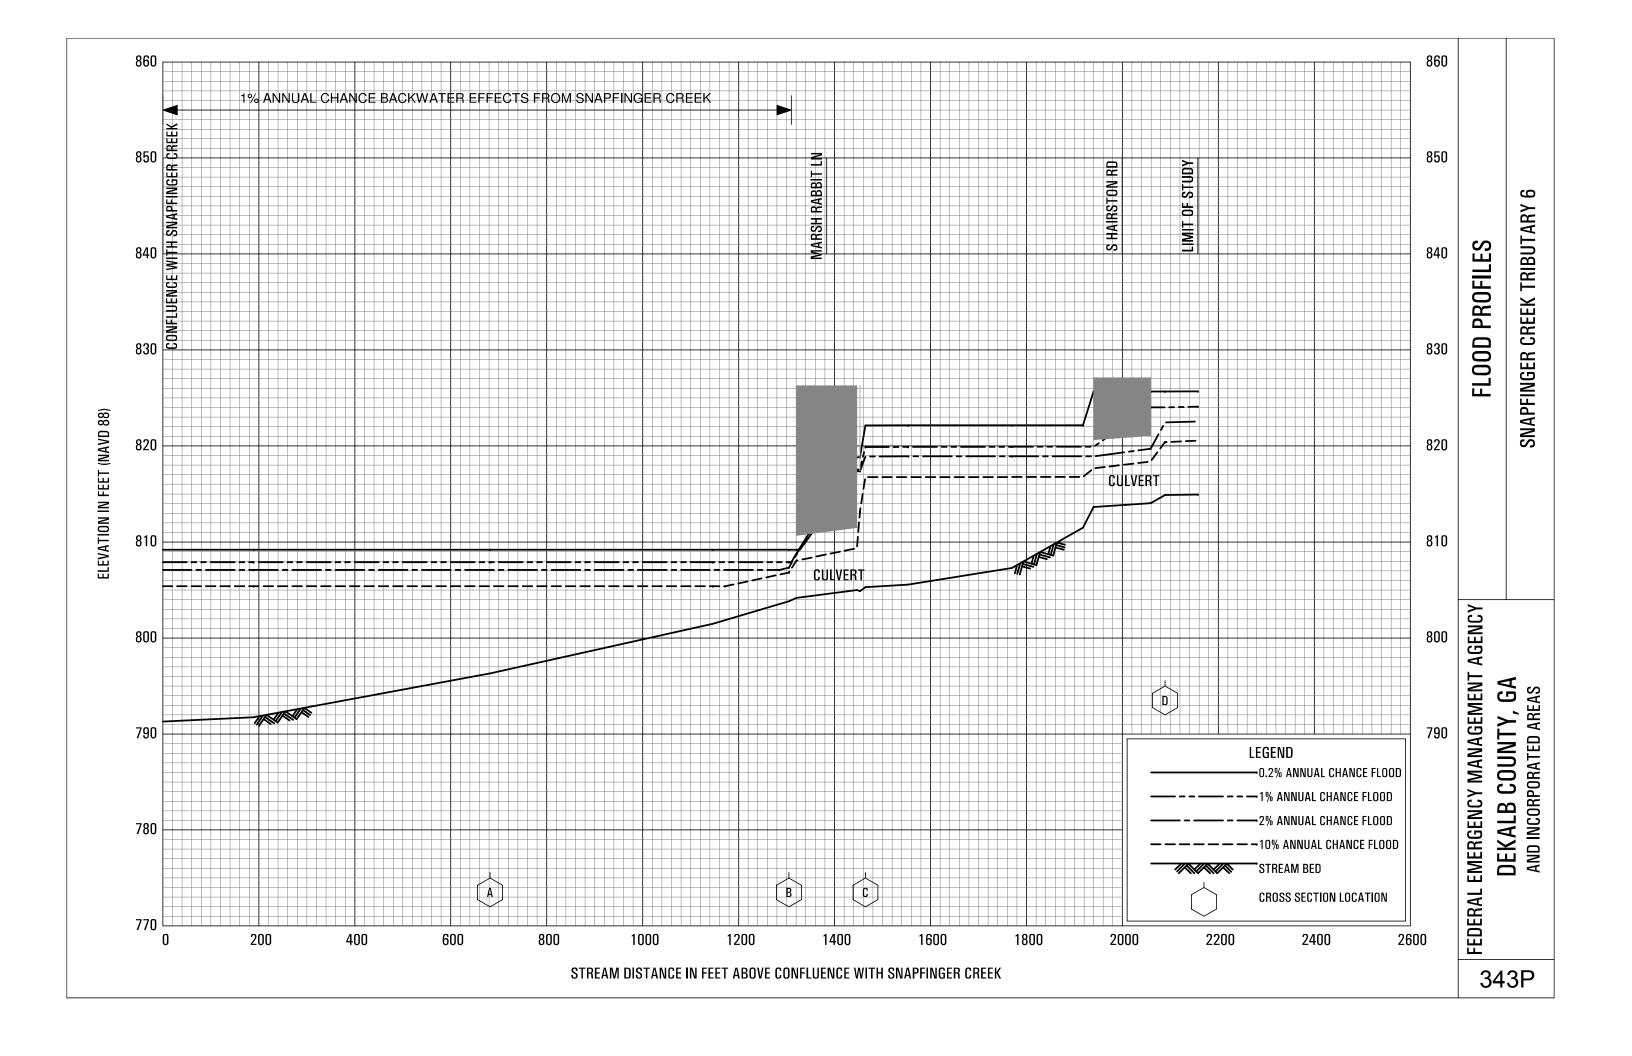

#### Exhibit 1 - Flood Profiles - continued

| Snapfinger Creek                   | Panels 305P-310P |
|------------------------------------|------------------|
| Snapfinger Creek Tributary A       | Panels 311P-314P |
| Snapfinger Creek Tributary A1      | Panels 315P-316P |
| Snapfinger Creek Tributary B       | Panels 317P-320P |
| Snapfinger Creek Tributary B1      | Panel 321P       |
| Snapfinger Creek Tributary C       | Panels 322P-323P |
| Snapfinger Creek Tributary C SPLIT | Panel 324P       |
| Snapfinger Creek Tributary C1      | Panels 325P-326P |
| Snapfinger Creek Tributary D       | Panels 327P-329P |
| Snapfinger Creek Tributary E       | Panels 330P-331P |
| Snapfinger Creek Tributary E1      | Panel 332P       |
| Snapfinger Creek Tributary 1       | Panels 333P-334P |
| Snapfinger Creek Tributary 2       | Panel 335P       |
| Snapfinger Creek Tributary 3       | Panels 336P-338P |
| Snapfinger Creek Tributary 4       | Panels 339P-340P |
| Snapfinger Creek Tributary 5       | Panels 341P-342P |
| Snapfinger Creek Tributary 6       | Panel 343P       |
| Snapfinger Creek Tributary 7       | Panel 344P       |
| Snapfinger Creek Tributary 8       | Panel 345P       |
| Snapfinger Creek Tributary 9       | Panels 346P-349P |
| Snapfinger Creek Tributary 9A      | Panel 350P       |