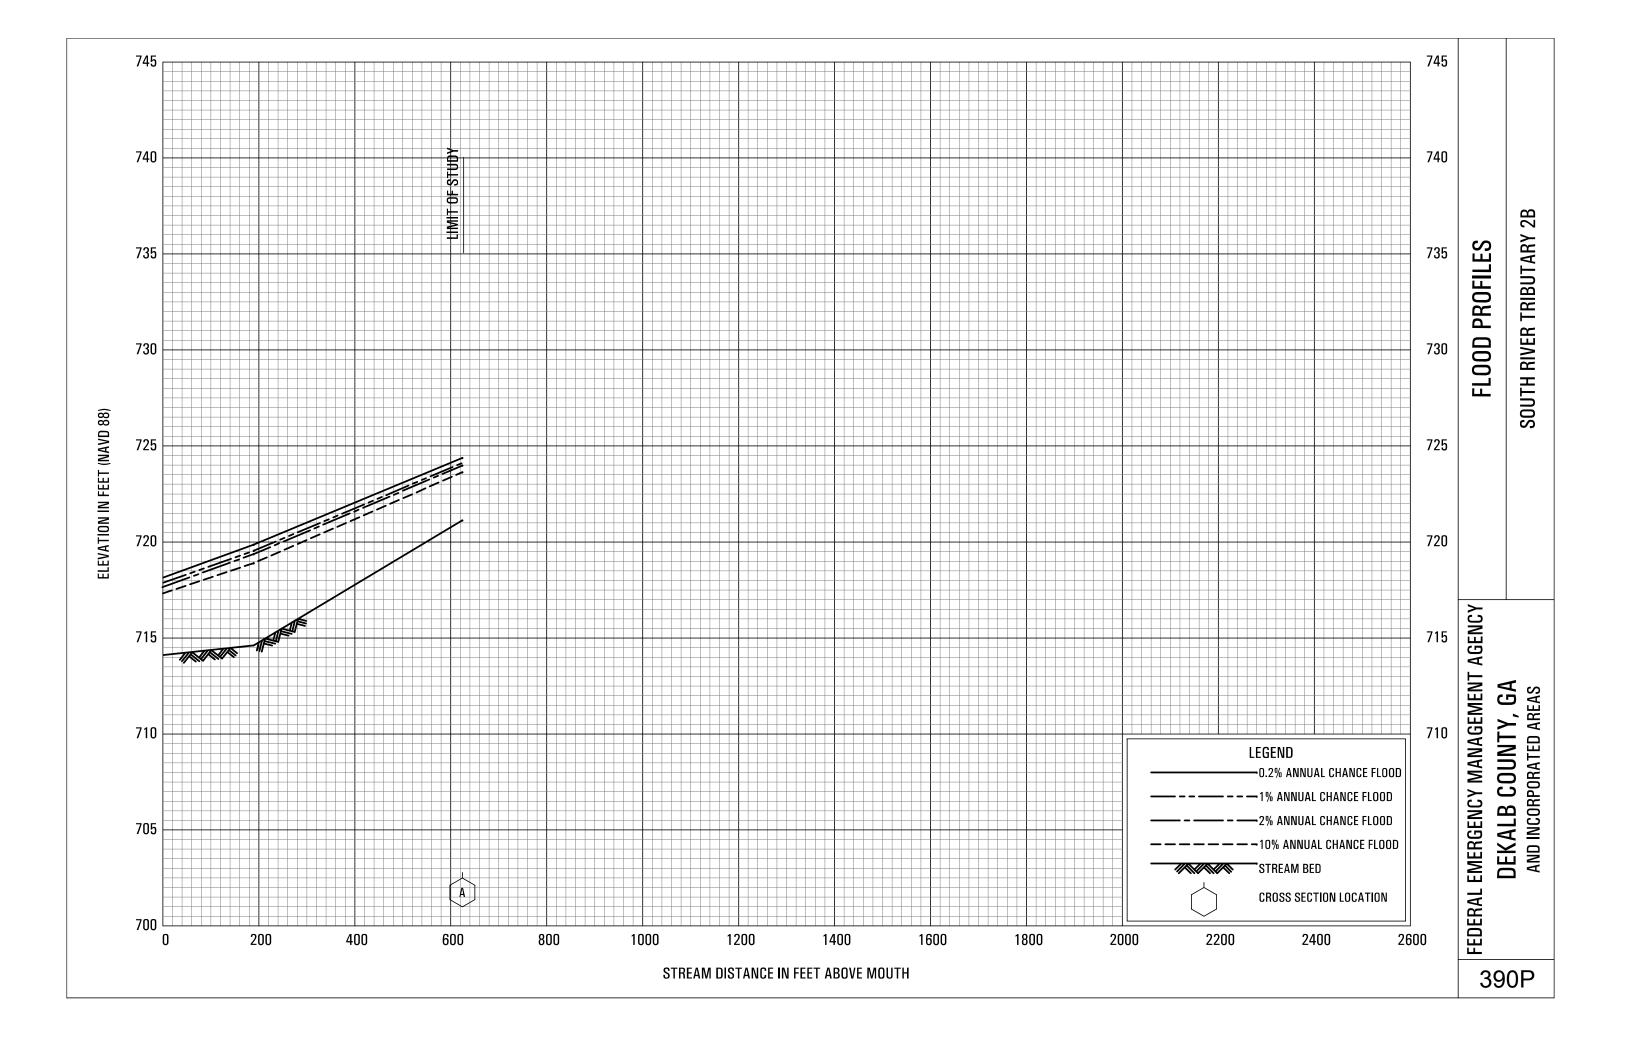

## **EXHIBITS** - continued

| Exhibit 1 - Flood Profiles - continued |                  |
|----------------------------------------|------------------|
| Snapfinger Creek Tributary 9B          | Panel 351P       |
| Snapfinger Creek Tributary 10          | Panel 352P       |
| Snapfinger Creek Tributary 11          | Panel 353P       |
| Snapfinger Creek Tributary 12          | Panels 354P-355P |
| Snapfinger Creek Tributary 13          | Panel 356P       |
| Snapfinger Creek Tributary 14          | Panel 357P       |
| Snapfinger Creek Tributary 15          | Panel 358P       |
| Snapfinger Creek Tributary 16          | Panel 359P       |
| Snapfinger Creek Tributary 17          | Panel 360P       |
| South Fork Peachtree Creek             | Panels 361P-367P |
| South Fork Peachtree Creek Tributary   | Panels 368P-370P |
| South Fork Peachtree Creek Tributary A | Panel 371P       |
| South Fork Peachtree Creek Tributary B | Panel 372P       |
| South Fork Peachtree Creek Tributary C | Panel 373P       |
| South Fork Peachtree Creek Tributary   |                  |
| Glendale Tributary                     | Panel 374P       |
| South Fork Peachtree Creek Tributary   |                  |
| Willow Tributary                       | Panel 375P       |
| South River                            | Panels 376P-380P |
| South River Tributary A                | Panels 381P-382P |
| South River Tributary 1                | Panels 383P-384P |
| South River Tributary 1A               | Panel 385P       |
| South River Tributary 1AA              | Panel 386P       |
| South River Tributary 2                | Panels 387P-388P |
| South River Tributary 2A               | Panel 389P       |
| South River Tributary 2B               | Panel 390P       |
| South River Tributary 3                | Panel 391P       |
| South River Tributary 4                | Panel 392P       |
| South River Tributary 5                | Panels 393P-394P |
| South River Tributary 5A               | Panels 395P-396P |
| South River Tributary 6                | Panel 397P       |
| South River Tributary 7                | Panel 398P       |
|                                        |                  |