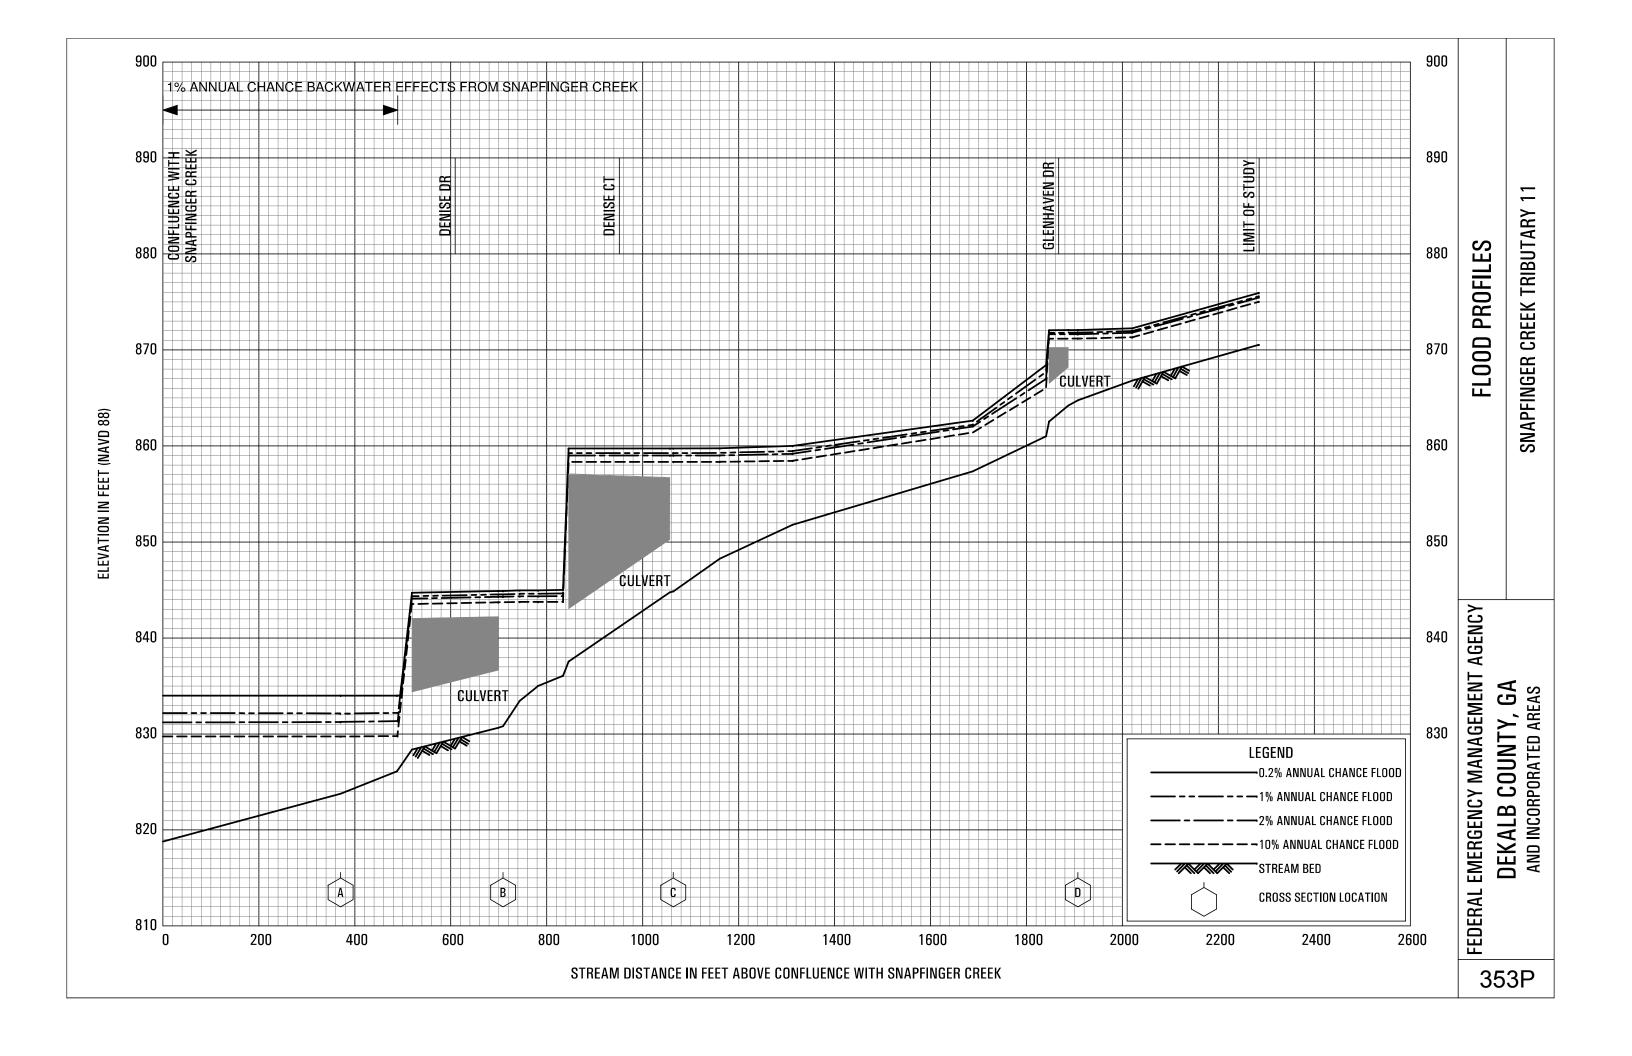

## **EXHIBITS** - continued

| Exhibit 1 - Flood Profiles - continued |                  |
|----------------------------------------|------------------|
| Snapfinger Creek Tributary 9B          | Panel 351P       |
| Snapfinger Creek Tributary 10          | Panel 352P       |
| Snapfinger Creek Tributary 11          | Panel 353P       |
| Snapfinger Creek Tributary 12          | Panels 354P-355P |
| Snapfinger Creek Tributary 13          | Panel 356P       |
| Snapfinger Creek Tributary 14          | Panel 357P       |
| Snapfinger Creek Tributary 15          | Panel 358P       |
| Snapfinger Creek Tributary 16          | Panel 359P       |
| Snapfinger Creek Tributary 17          | Panel 360P       |
| South Fork Peachtree Creek             | Panels 361P-367P |
| South Fork Peachtree Creek Tributary   | Panels 368P-370P |
| South Fork Peachtree Creek Tributary A | Panel 371P       |
| South Fork Peachtree Creek Tributary B | Panel 372P       |
| South Fork Peachtree Creek Tributary C | Panel 373P       |
| South Fork Peachtree Creek Tributary   |                  |
| Glendale Tributary                     | Panel 374P       |
| South Fork Peachtree Creek Tributary   |                  |
| Willow Tributary                       | Panel 375P       |
| South River                            | Panels 376P-380P |
| South River Tributary A                | Panels 381P-382P |
| South River Tributary 1                | Panels 383P-384P |
| South River Tributary 1A               | Panel 385P       |
| South River Tributary 1AA              | Panel 386P       |
| South River Tributary 2                | Panels 387P-388P |
| South River Tributary 2A               | Panel 389P       |
| South River Tributary 2B               | Panel 390P       |
| South River Tributary 3                | Panel 391P       |
| South River Tributary 4                | Panel 392P       |
| South River Tributary 5                | Panels 393P-394P |
| South River Tributary 5A               | Panels 395P-396P |
| South River Tributary 6                | Panel 397P       |
| South River Tributary 7                | Panel 398P       |
|                                        |                  |