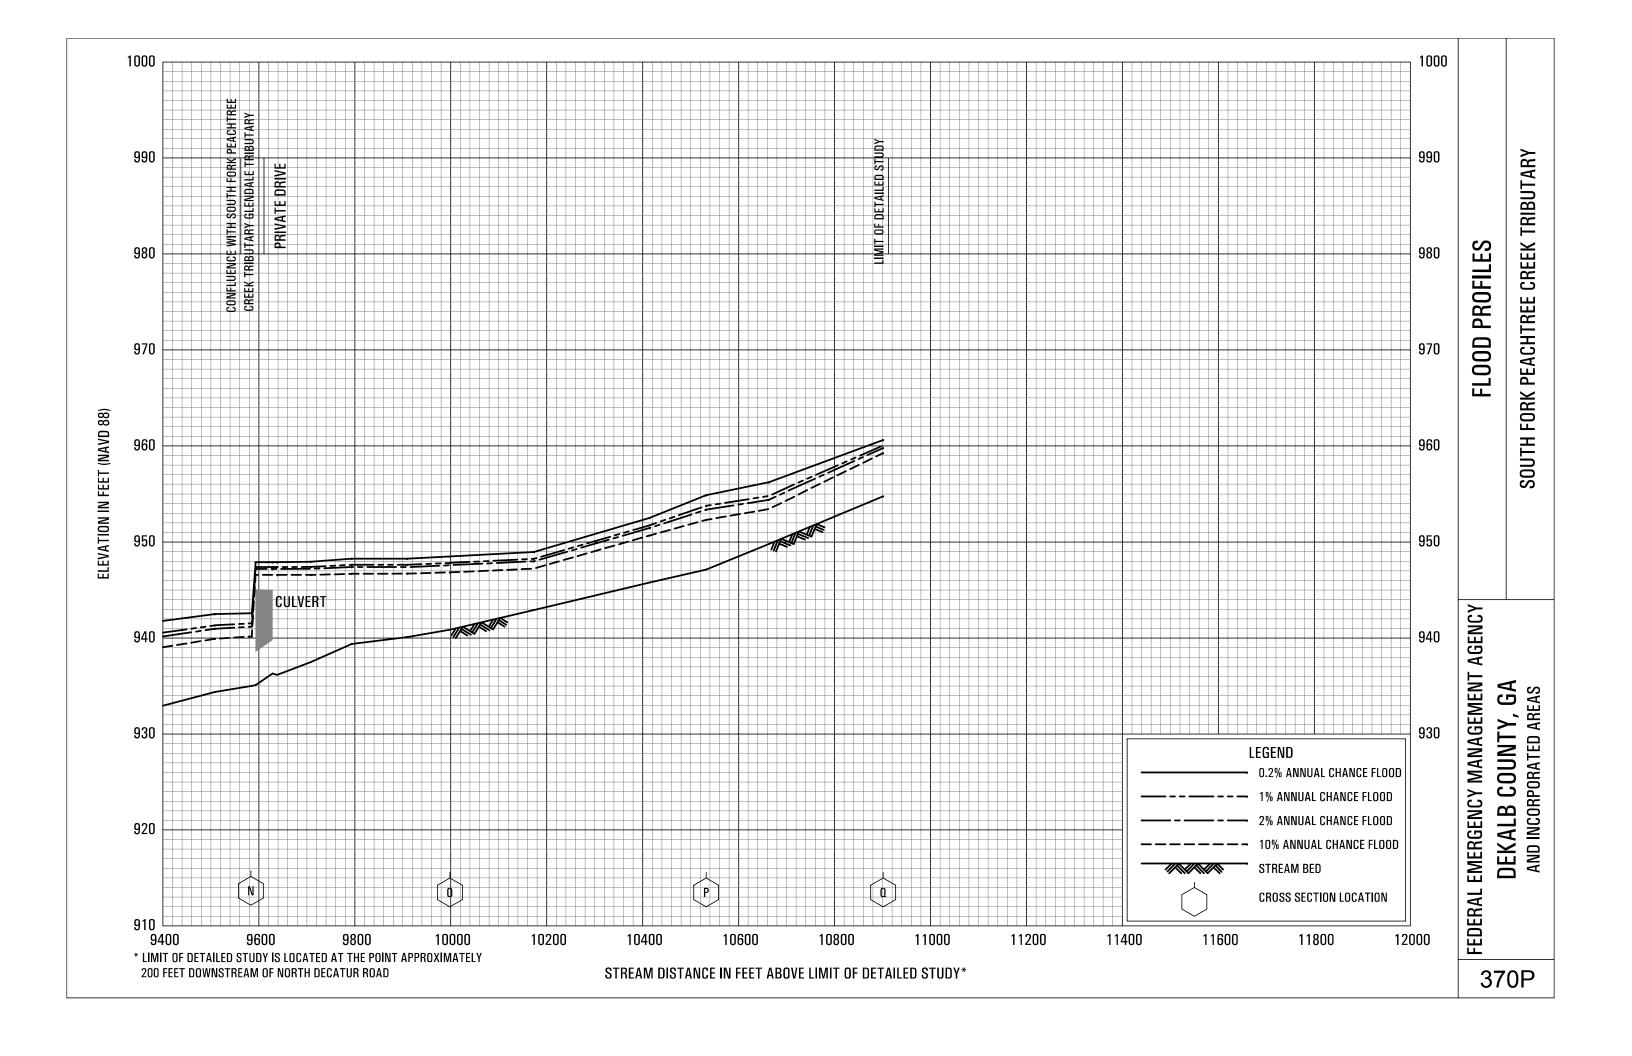

## **EXHIBITS** - continued

| Exhibit 1 - Flood Profiles - continued |                  |
|----------------------------------------|------------------|
| Snapfinger Creek Tributary 9B          | Panel 351P       |
| Snapfinger Creek Tributary 10          | Panel 352P       |
| Snapfinger Creek Tributary 11          | Panel 353P       |
| Snapfinger Creek Tributary 12          | Panels 354P-355P |
| Snapfinger Creek Tributary 13          | Panel 356P       |
| Snapfinger Creek Tributary 14          | Panel 357P       |
| Snapfinger Creek Tributary 15          | Panel 358P       |
| Snapfinger Creek Tributary 16          | Panel 359P       |
| Snapfinger Creek Tributary 17          | Panel 360P       |
| South Fork Peachtree Creek             | Panels 361P-367P |
| South Fork Peachtree Creek Tributary   | Panels 368P-370P |
| South Fork Peachtree Creek Tributary A | Panel 371P       |
| South Fork Peachtree Creek Tributary B | Panel 372P       |
| South Fork Peachtree Creek Tributary C | Panel 373P       |
| South Fork Peachtree Creek Tributary   |                  |
| Glendale Tributary                     | Panel 374P       |
| South Fork Peachtree Creek Tributary   |                  |
| Willow Tributary                       | Panel 375P       |
| South River                            | Panels 376P-380P |
| South River Tributary A                | Panels 381P-382P |
| South River Tributary 1                | Panels 383P-384P |
| South River Tributary 1A               | Panel 385P       |
| South River Tributary 1AA              | Panel 386P       |
| South River Tributary 2                | Panels 387P-388P |
| South River Tributary 2A               | Panel 389P       |
| South River Tributary 2B               | Panel 390P       |
| South River Tributary 3                | Panel 391P       |
| South River Tributary 4                | Panel 392P       |
| South River Tributary 5                | Panels 393P-394P |
| South River Tributary 5A               | Panels 395P-396P |
| South River Tributary 6                | Panel 397P       |
| South River Tributary 7                | Panel 398P       |
|                                        |                  |