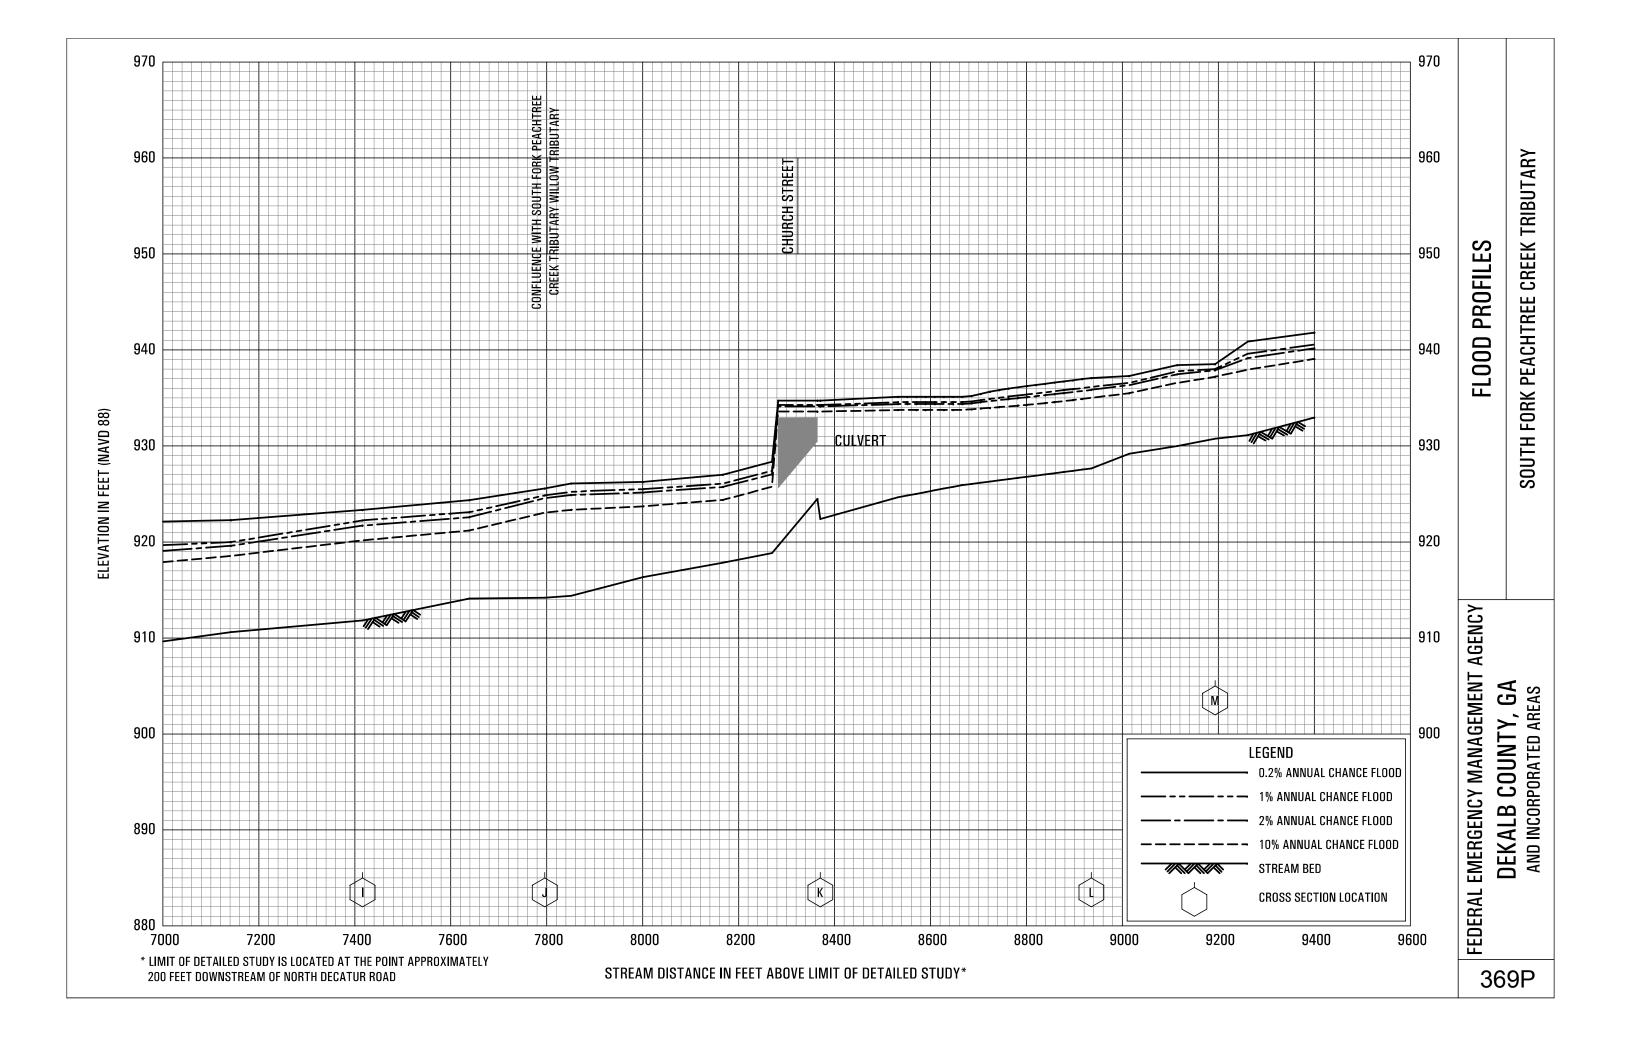

## **EXHIBITS** - continued

| Exhibit 1 - Flood Profiles - continued |                  |
|----------------------------------------|------------------|
| Snapfinger Creek Tributary 9B          | Panel 351P       |
| Snapfinger Creek Tributary 10          | Panel 352P       |
| Snapfinger Creek Tributary 11          | Panel 353P       |
| Snapfinger Creek Tributary 12          | Panels 354P-355P |
| Snapfinger Creek Tributary 13          | Panel 356P       |
| Snapfinger Creek Tributary 14          | Panel 357P       |
| Snapfinger Creek Tributary 15          | Panel 358P       |
| Snapfinger Creek Tributary 16          | Panel 359P       |
| Snapfinger Creek Tributary 17          | Panel 360P       |
| South Fork Peachtree Creek             | Panels 361P-367P |
| South Fork Peachtree Creek Tributary   | Panels 368P-370P |
| South Fork Peachtree Creek Tributary A | Panel 371P       |
| South Fork Peachtree Creek Tributary B | Panel 372P       |
| South Fork Peachtree Creek Tributary C | Panel 373P       |
| South Fork Peachtree Creek Tributary   |                  |
| Glendale Tributary                     | Panel 374P       |
| South Fork Peachtree Creek Tributary   |                  |
| Willow Tributary                       | Panel 375P       |
| South River                            | Panels 376P-380P |
| South River Tributary A                | Panels 381P-382P |
| South River Tributary 1                | Panels 383P-384P |
| South River Tributary 1A               | Panel 385P       |
| South River Tributary 1AA              | Panel 386P       |
| South River Tributary 2                | Panels 387P-388P |
| South River Tributary 2A               | Panel 389P       |
| South River Tributary 2B               | Panel 390P       |
| South River Tributary 3                | Panel 391P       |
| South River Tributary 4                | Panel 392P       |
| South River Tributary 5                | Panels 393P-394P |
| South River Tributary 5A               | Panels 395P-396P |
| South River Tributary 6                | Panel 397P       |
| South River Tributary 7                | Panel 398P       |
|                                        |                  |