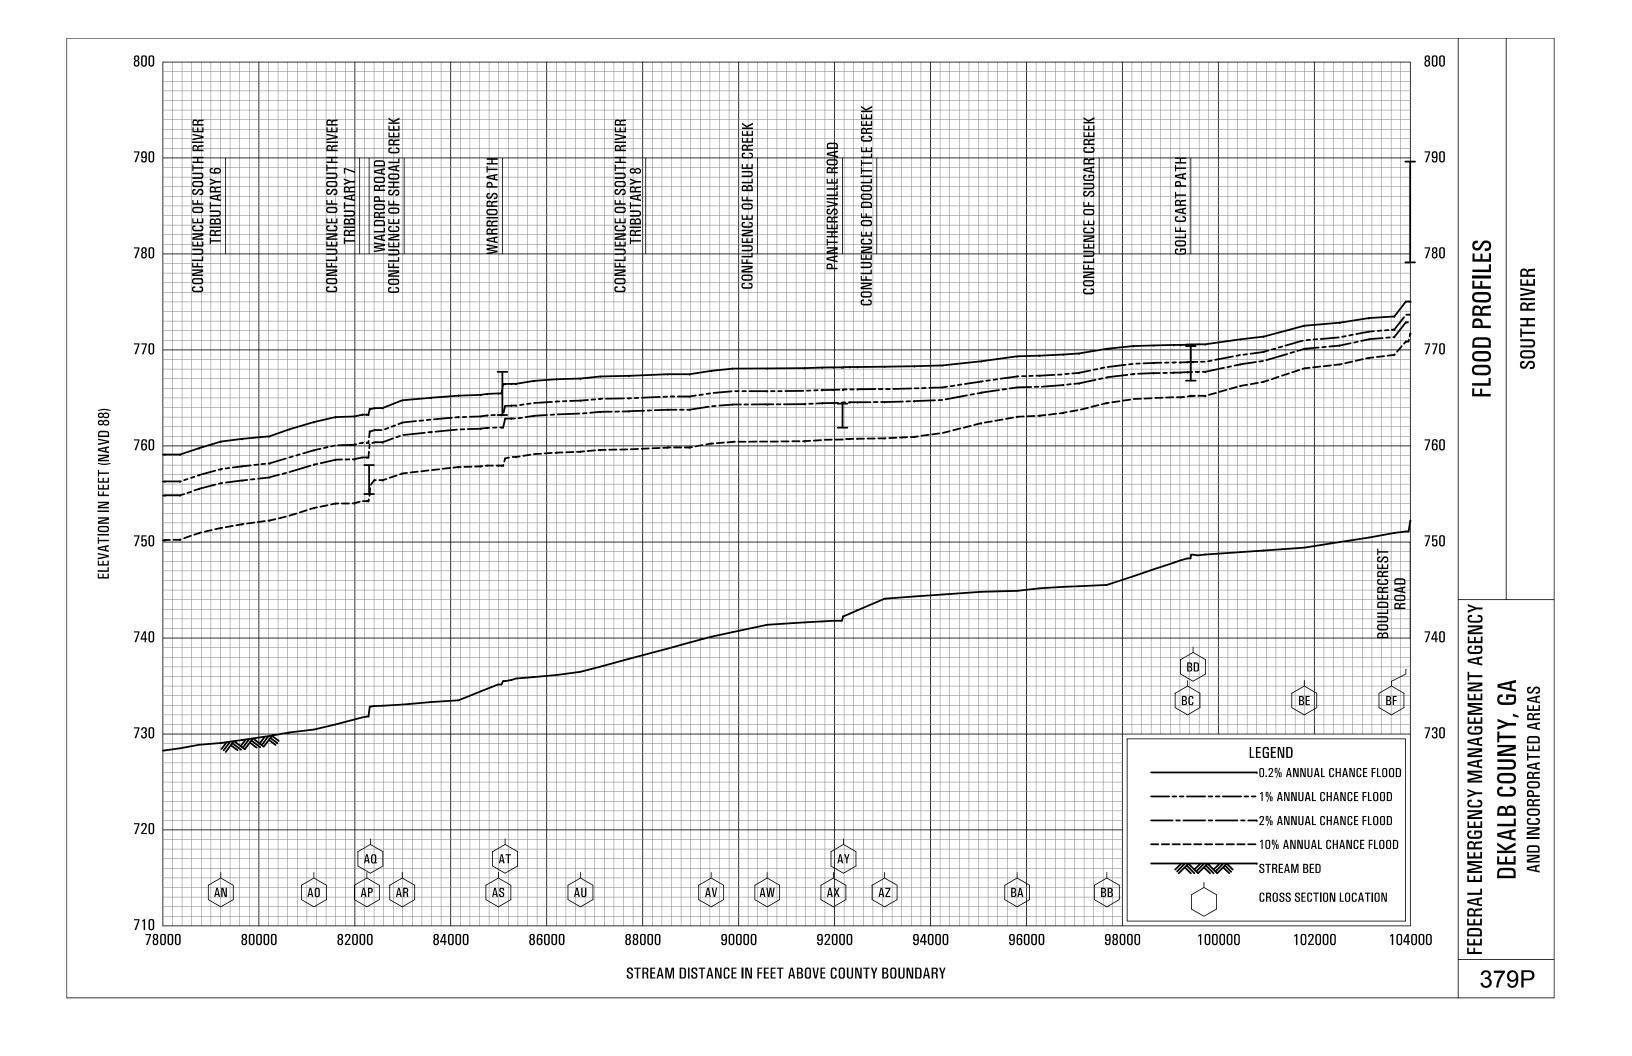

## **EXHIBITS** - continued

| Exhibit 1 - Flood Profiles - continued |                  |
|----------------------------------------|------------------|
| Snapfinger Creek Tributary 9B          | Panel 351P       |
| Snapfinger Creek Tributary 10          | Panel 352P       |
| Snapfinger Creek Tributary 11          | Panel 353P       |
| Snapfinger Creek Tributary 12          | Panels 354P-355P |
| Snapfinger Creek Tributary 13          | Panel 356P       |
| Snapfinger Creek Tributary 14          | Panel 357P       |
| Snapfinger Creek Tributary 15          | Panel 358P       |
| Snapfinger Creek Tributary 16          | Panel 359P       |
| Snapfinger Creek Tributary 17          | Panel 360P       |
| South Fork Peachtree Creek             | Panels 361P-367P |
| South Fork Peachtree Creek Tributary   | Panels 368P-370P |
| South Fork Peachtree Creek Tributary A | Panel 371P       |
| South Fork Peachtree Creek Tributary B | Panel 372P       |
| South Fork Peachtree Creek Tributary C | Panel 373P       |
| South Fork Peachtree Creek Tributary   |                  |
| Glendale Tributary                     | Panel 374P       |
| South Fork Peachtree Creek Tributary   |                  |
| Willow Tributary                       | Panel 375P       |
| South River                            | Panels 376P-380P |
| South River Tributary A                | Panels 381P-382P |
| South River Tributary 1                | Panels 383P-384P |
| South River Tributary 1A               | Panel 385P       |
| South River Tributary 1AA              | Panel 386P       |
| South River Tributary 2                | Panels 387P-388P |
| South River Tributary 2A               | Panel 389P       |
| South River Tributary 2B               | Panel 390P       |
| South River Tributary 3                | Panel 391P       |
| South River Tributary 4                | Panel 392P       |
| South River Tributary 5                | Panels 393P-394P |
| South River Tributary 5A               | Panels 395P-396P |
| South River Tributary 6                | Panel 397P       |
| South River Tributary 7                | Panel 398P       |
|                                        |                  |