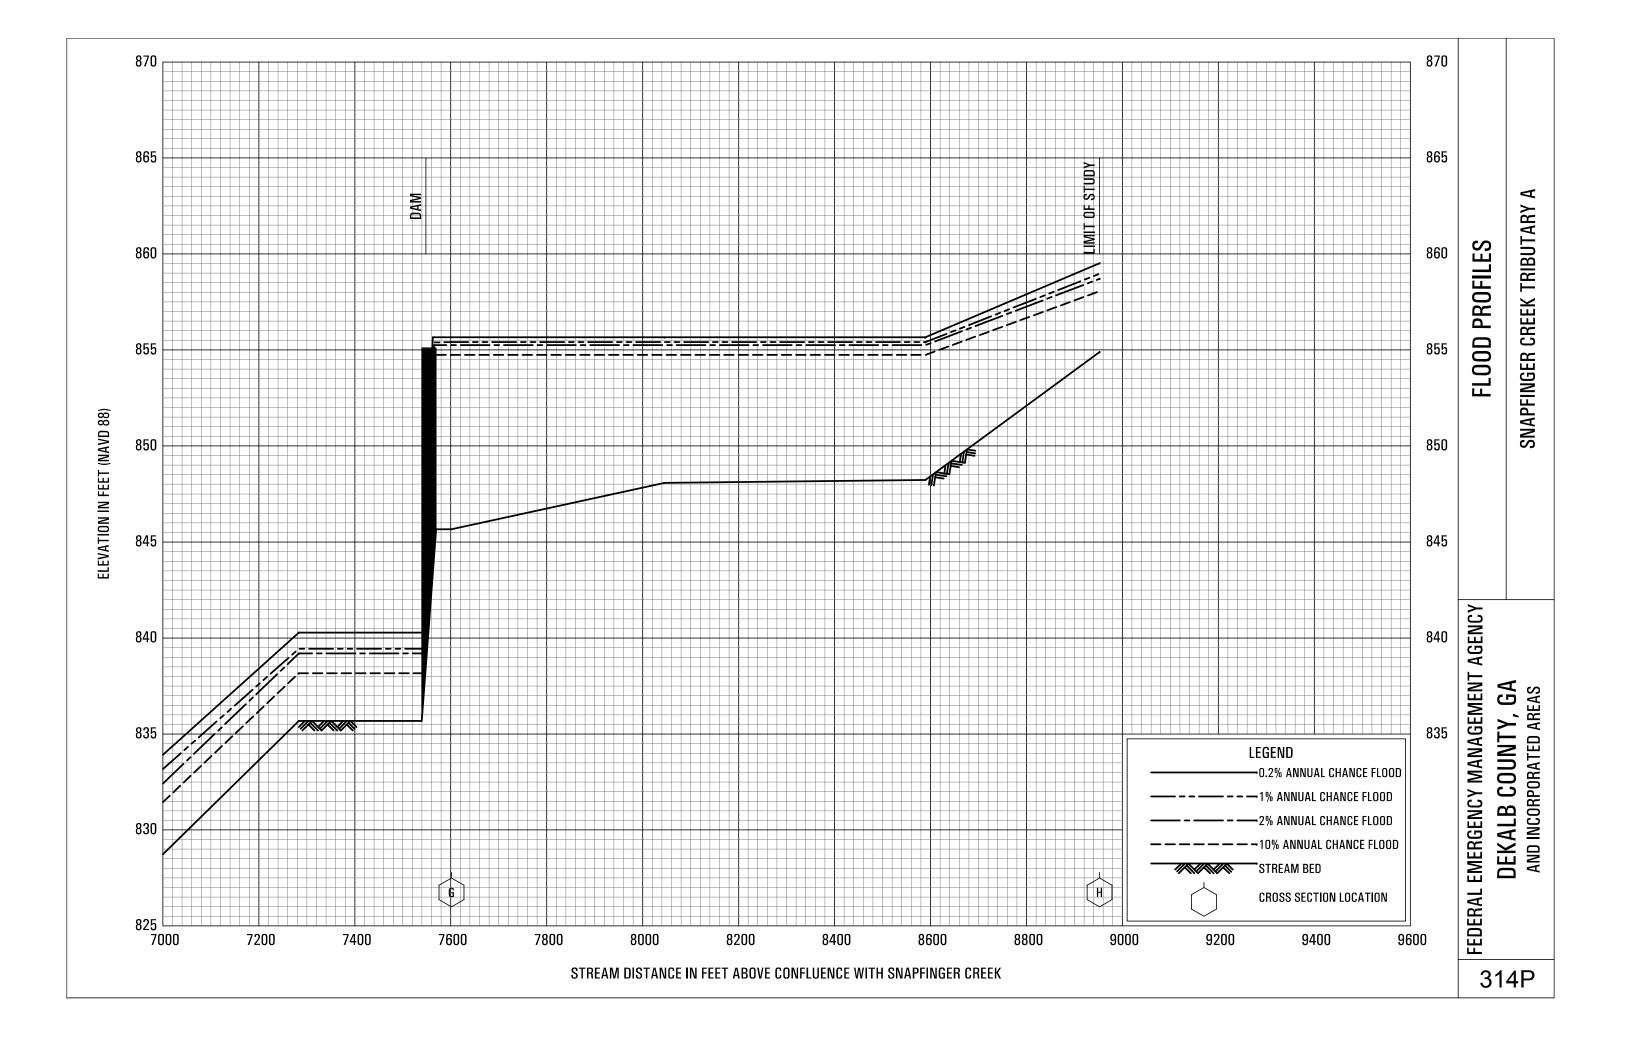

#### Exhibit 1 - Flood Profiles - continued

| Snapfinger Creek                   | Panels 305P-310P |
|------------------------------------|------------------|
| Snapfinger Creek Tributary A       | Panels 311P-314P |
| Snapfinger Creek Tributary A1      | Panels 315P-316P |
| Snapfinger Creek Tributary B       | Panels 317P-320P |
| Snapfinger Creek Tributary B1      | Panel 321P       |
| Snapfinger Creek Tributary C       | Panels 322P-323P |
| Snapfinger Creek Tributary C SPLIT | Panel 324P       |
| Snapfinger Creek Tributary C1      | Panels 325P-326P |
| Snapfinger Creek Tributary D       | Panels 327P-329P |
| Snapfinger Creek Tributary E       | Panels 330P-331P |
| Snapfinger Creek Tributary E1      | Panel 332P       |
| Snapfinger Creek Tributary 1       | Panels 333P-334P |
| Snapfinger Creek Tributary 2       | Panel 335P       |
| Snapfinger Creek Tributary 3       | Panels 336P-338P |
| Snapfinger Creek Tributary 4       | Panels 339P-340P |
| Snapfinger Creek Tributary 5       | Panels 341P-342P |
| Snapfinger Creek Tributary 6       | Panel 343P       |
| Snapfinger Creek Tributary 7       | Panel 344P       |
| Snapfinger Creek Tributary 8       | Panel 345P       |
| Snapfinger Creek Tributary 9       | Panels 346P-349P |
| Snapfinger Creek Tributary 9A      | Panel 350P       |