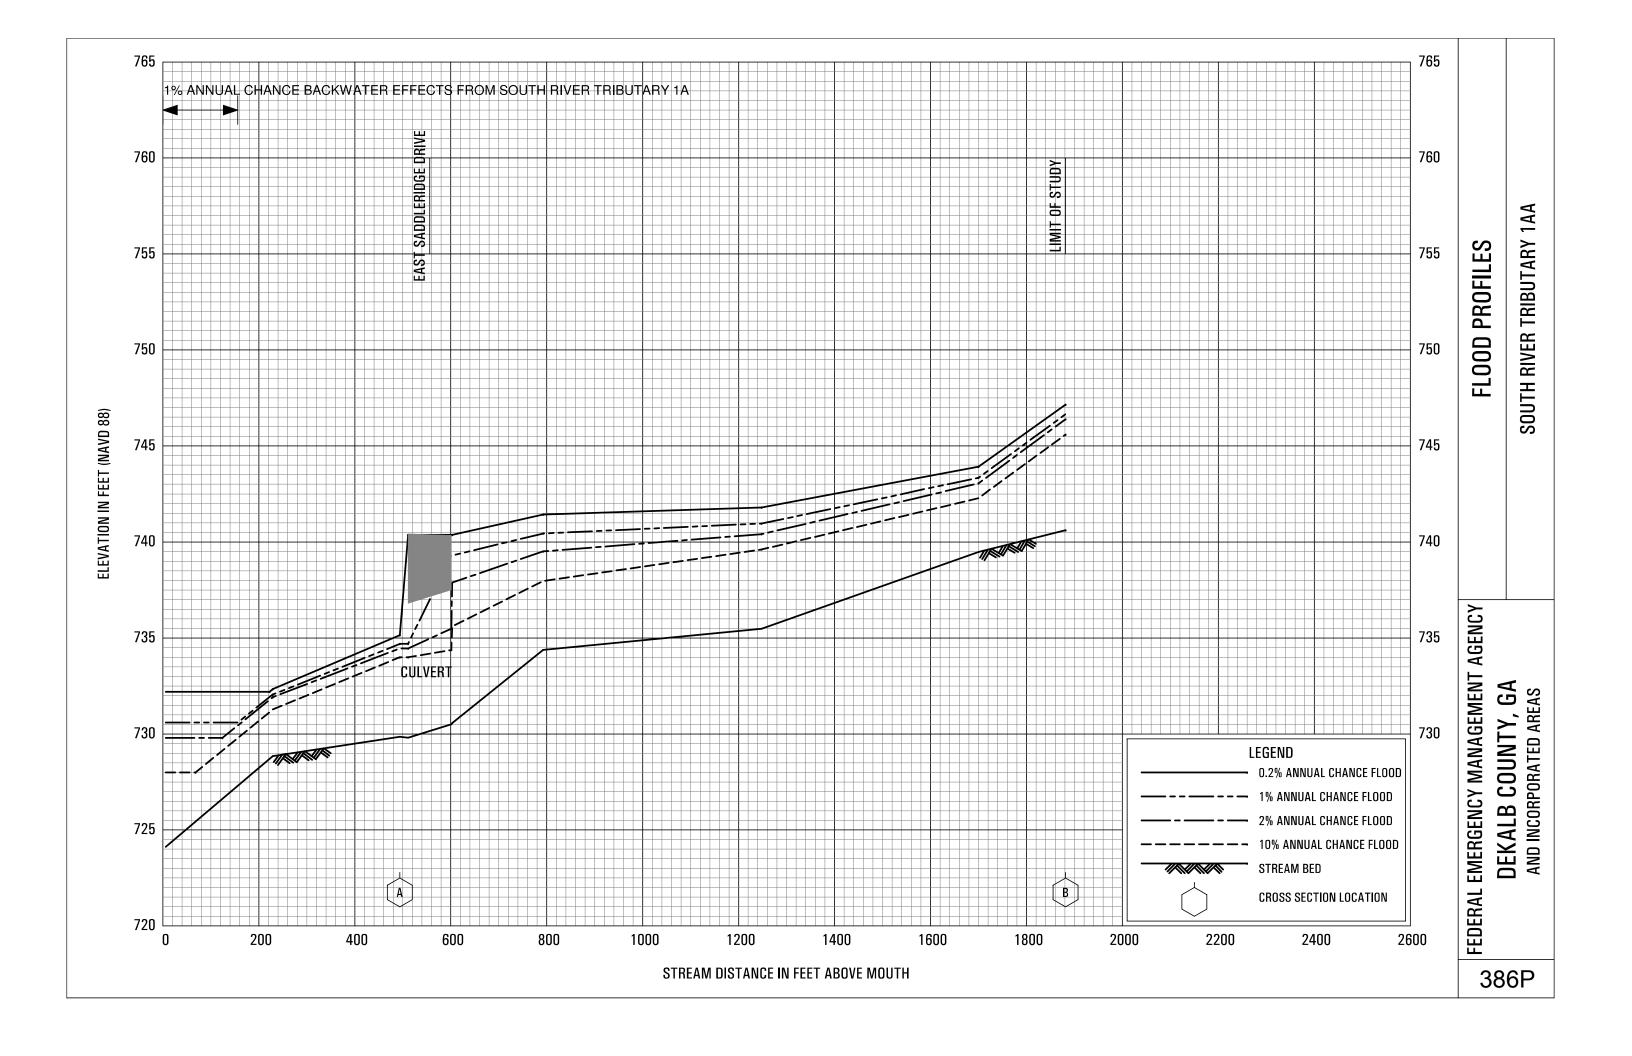

## **EXHIBITS** - continued

| Exhibit 1 - Flood Profiles - continued |                  |
|----------------------------------------|------------------|
| Snapfinger Creek Tributary 9B          | Panel 351P       |
| Snapfinger Creek Tributary 10          | Panel 352P       |
| Snapfinger Creek Tributary 11          | Panel 353P       |
| Snapfinger Creek Tributary 12          | Panels 354P-355P |
| Snapfinger Creek Tributary 13          | Panel 356P       |
| Snapfinger Creek Tributary 14          | Panel 357P       |
| Snapfinger Creek Tributary 15          | Panel 358P       |
| Snapfinger Creek Tributary 16          | Panel 359P       |
| Snapfinger Creek Tributary 17          | Panel 360P       |
| South Fork Peachtree Creek             | Panels 361P-367P |
| South Fork Peachtree Creek Tributary   | Panels 368P-370P |
| South Fork Peachtree Creek Tributary A | Panel 371P       |
| South Fork Peachtree Creek Tributary B | Panel 372P       |
| South Fork Peachtree Creek Tributary C | Panel 373P       |
| South Fork Peachtree Creek Tributary   |                  |
| Glendale Tributary                     | Panel 374P       |
| South Fork Peachtree Creek Tributary   |                  |
| Willow Tributary                       | Panel 375P       |
| South River                            | Panels 376P-380P |
| South River Tributary A                | Panels 381P-382P |
| South River Tributary 1                | Panels 383P-384P |
| South River Tributary 1A               | Panel 385P       |
| South River Tributary 1AA              | Panel 386P       |
| South River Tributary 2                | Panels 387P-388P |
| South River Tributary 2A               | Panel 389P       |
| South River Tributary 2B               | Panel 390P       |
| South River Tributary 3                | Panel 391P       |
| South River Tributary 4                | Panel 392P       |
| South River Tributary 5                | Panels 393P-394P |
| South River Tributary 5A               | Panels 395P-396P |
| South River Tributary 6                | Panel 397P       |
| South River Tributary 7                | Panel 398P       |
|                                        |                  |