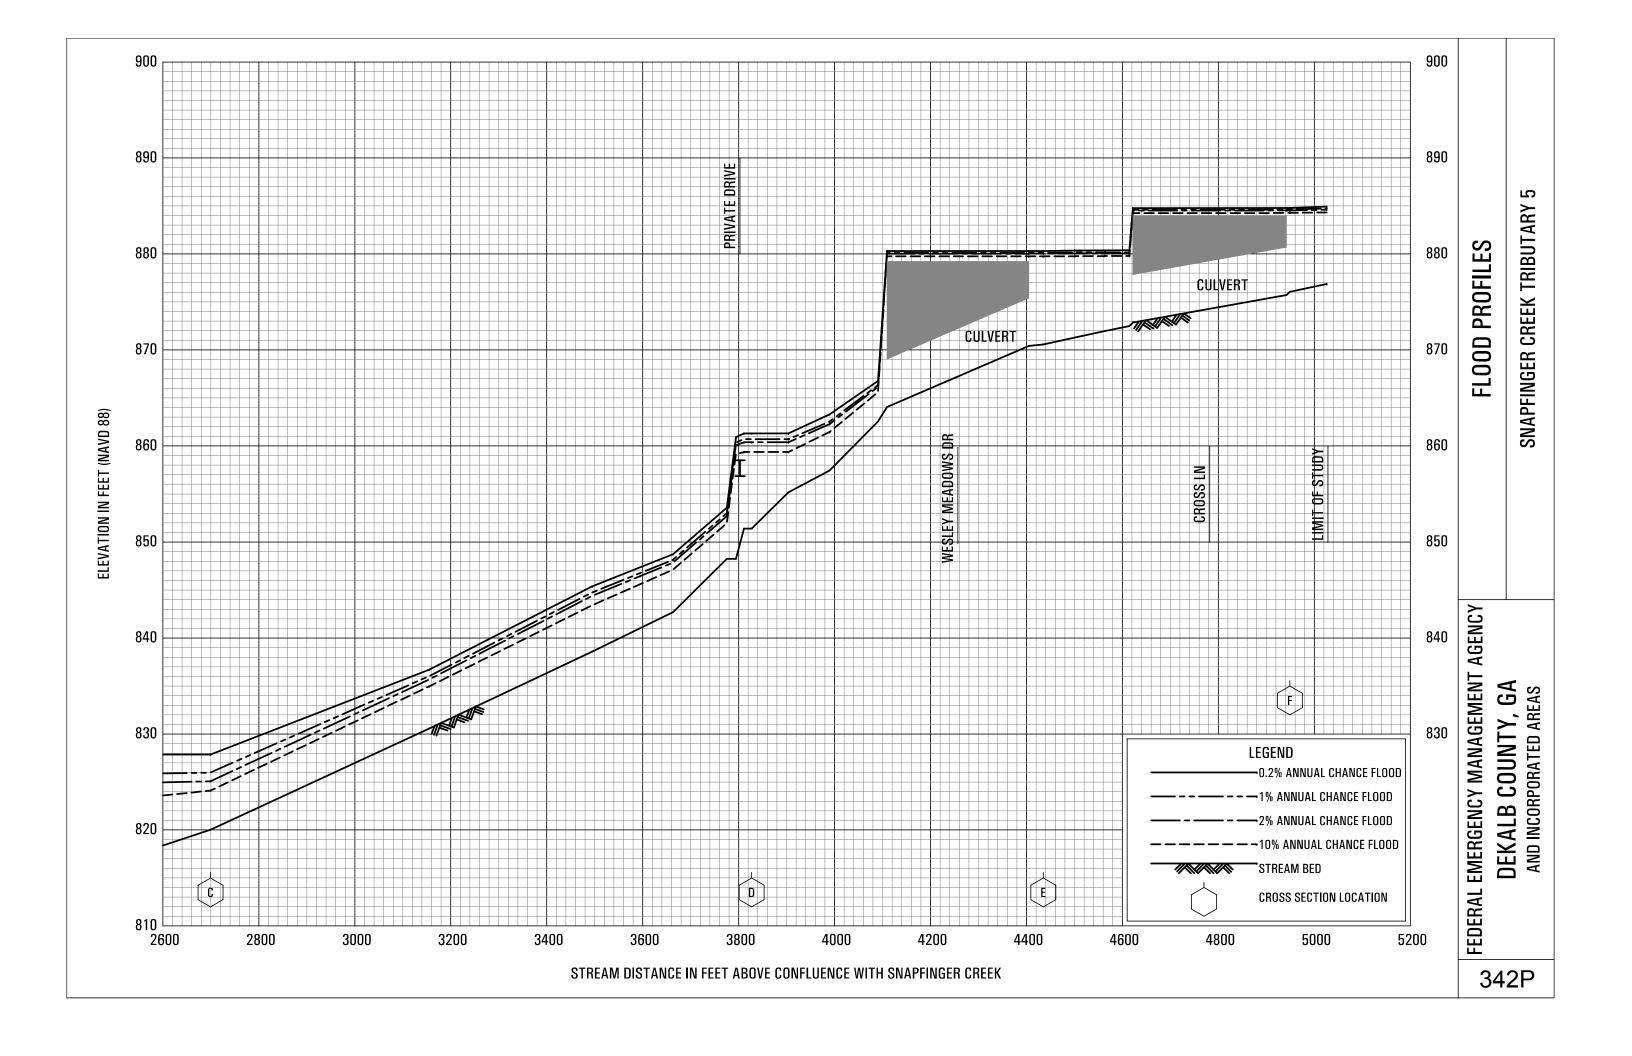

#### Exhibit 1 - Flood Profiles - continued

| Snapfinger Creek                   | Panels 305P-310P |
|------------------------------------|------------------|
| Snapfinger Creek Tributary A       | Panels 311P-314P |
| Snapfinger Creek Tributary A1      | Panels 315P-316P |
| Snapfinger Creek Tributary B       | Panels 317P-320P |
| Snapfinger Creek Tributary B1      | Panel 321P       |
| Snapfinger Creek Tributary C       | Panels 322P-323P |
| Snapfinger Creek Tributary C SPLIT | Panel 324P       |
| Snapfinger Creek Tributary C1      | Panels 325P-326P |
| Snapfinger Creek Tributary D       | Panels 327P-329P |
| Snapfinger Creek Tributary E       | Panels 330P-331P |
| Snapfinger Creek Tributary E1      | Panel 332P       |
| Snapfinger Creek Tributary 1       | Panels 333P-334P |
| Snapfinger Creek Tributary 2       | Panel 335P       |
| Snapfinger Creek Tributary 3       | Panels 336P-338P |
| Snapfinger Creek Tributary 4       | Panels 339P-340P |
| Snapfinger Creek Tributary 5       | Panels 341P-342P |
| Snapfinger Creek Tributary 6       | Panel 343P       |
| Snapfinger Creek Tributary 7       | Panel 344P       |
| Snapfinger Creek Tributary 8       | Panel 345P       |
| Snapfinger Creek Tributary 9       | Panels 346P-349P |
| Snapfinger Creek Tributary 9A      | Panel 350P       |