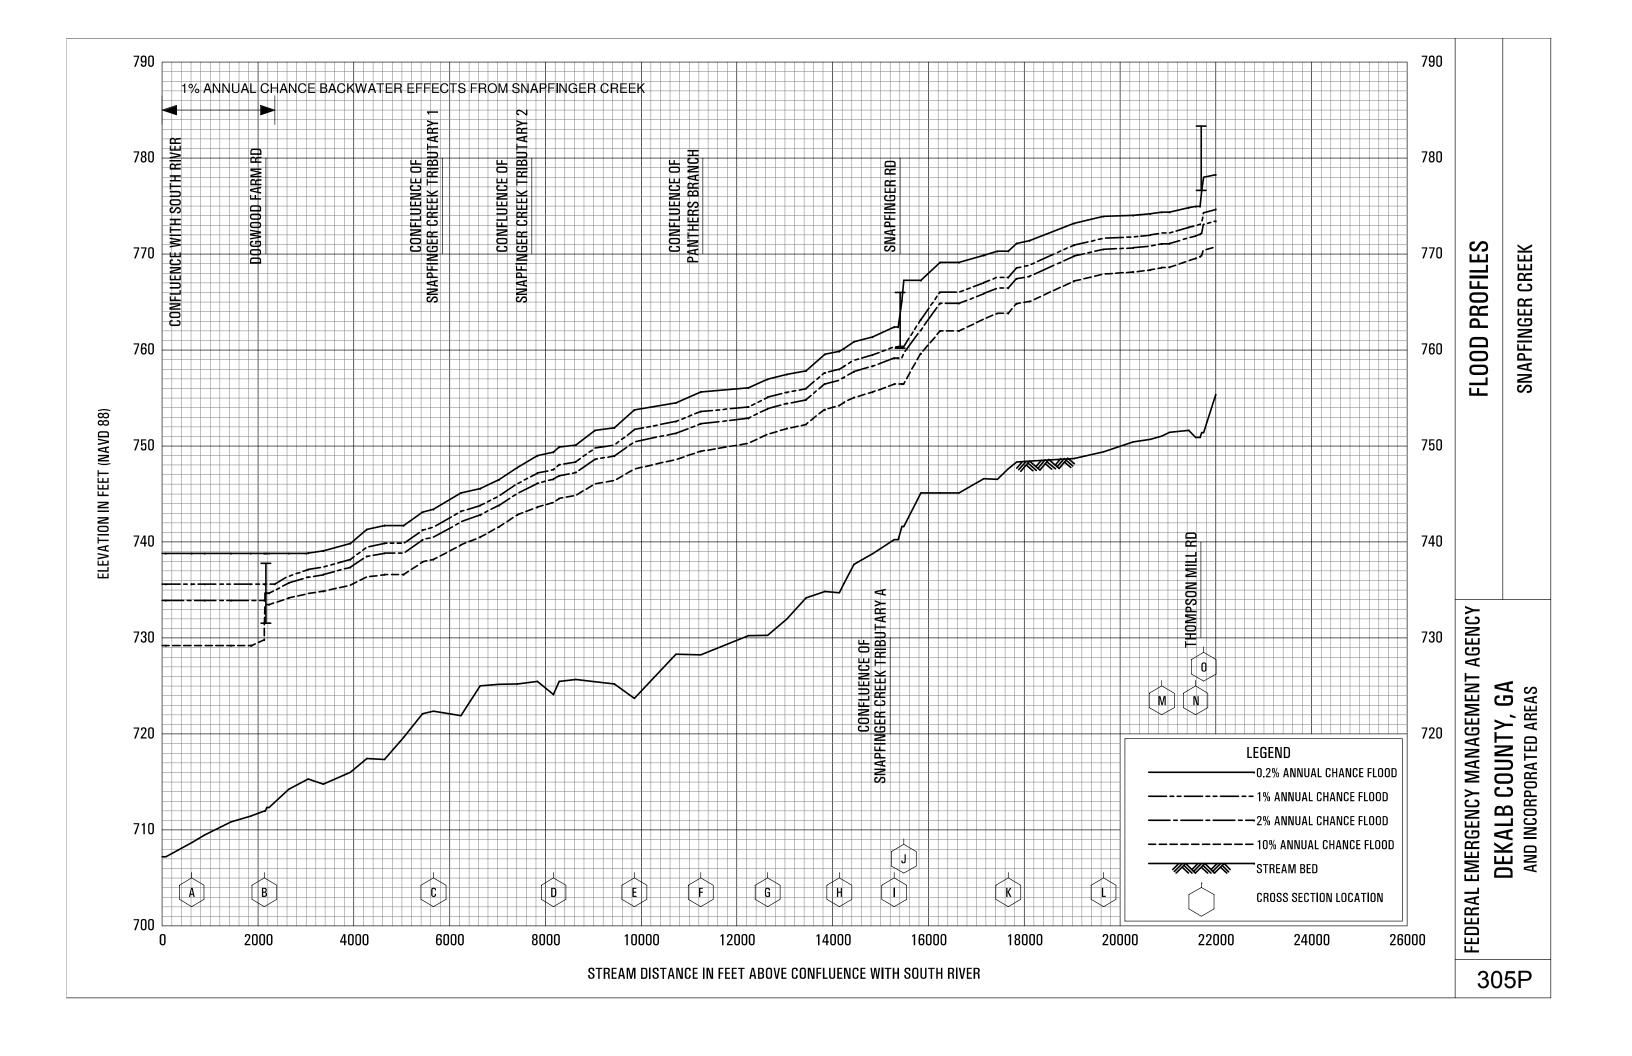

#### Exhibit 1 - Flood Profiles - continued

| Snapfinger Creek                   | Panels 305P-310P |
|------------------------------------|------------------|
| Snapfinger Creek Tributary A       | Panels 311P-314P |
| Snapfinger Creek Tributary A1      | Panels 315P-316P |
| Snapfinger Creek Tributary B       | Panels 317P-320P |
| Snapfinger Creek Tributary B1      | Panel 321P       |
| Snapfinger Creek Tributary C       | Panels 322P-323P |
| Snapfinger Creek Tributary C SPLIT | Panel 324P       |
| Snapfinger Creek Tributary C1      | Panels 325P-326P |
| Snapfinger Creek Tributary D       | Panels 327P-329P |
| Snapfinger Creek Tributary E       | Panels 330P-331P |
| Snapfinger Creek Tributary E1      | Panel 332P       |
| Snapfinger Creek Tributary 1       | Panels 333P-334P |
| Snapfinger Creek Tributary 2       | Panel 335P       |
| Snapfinger Creek Tributary 3       | Panels 336P-338P |
| Snapfinger Creek Tributary 4       | Panels 339P-340P |
| Snapfinger Creek Tributary 5       | Panels 341P-342P |
| Snapfinger Creek Tributary 6       | Panel 343P       |
| Snapfinger Creek Tributary 7       | Panel 344P       |
| Snapfinger Creek Tributary 8       | Panel 345P       |
| Snapfinger Creek Tributary 9       | Panels 346P-349P |
| Snapfinger Creek Tributary 9A      | Panel 350P       |