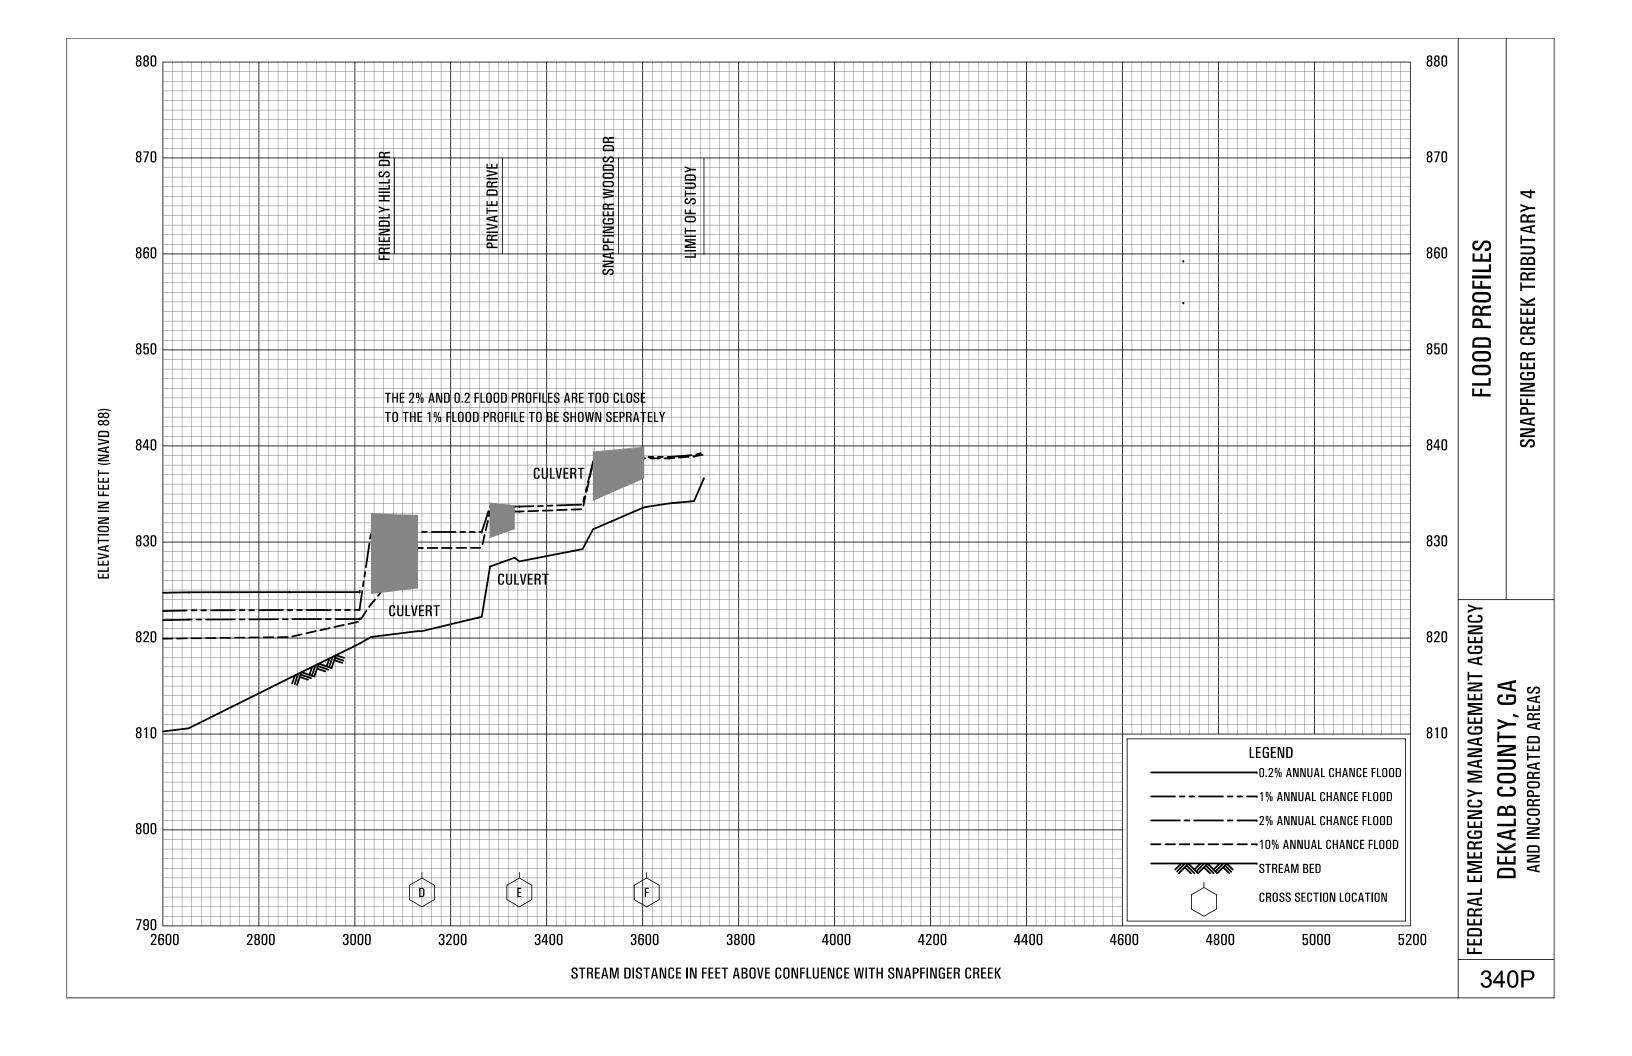

#### Exhibit 1 - Flood Profiles - continued

| Snapfinger Creek                   | Panels 305P-310P |
|------------------------------------|------------------|
| Snapfinger Creek Tributary A       | Panels 311P-314P |
| Snapfinger Creek Tributary A1      | Panels 315P-316P |
| Snapfinger Creek Tributary B       | Panels 317P-320P |
| Snapfinger Creek Tributary B1      | Panel 321P       |
| Snapfinger Creek Tributary C       | Panels 322P-323P |
| Snapfinger Creek Tributary C SPLIT | Panel 324P       |
| Snapfinger Creek Tributary C1      | Panels 325P-326P |
| Snapfinger Creek Tributary D       | Panels 327P-329P |
| Snapfinger Creek Tributary E       | Panels 330P-331P |
| Snapfinger Creek Tributary E1      | Panel 332P       |
| Snapfinger Creek Tributary 1       | Panels 333P-334P |
| Snapfinger Creek Tributary 2       | Panel 335P       |
| Snapfinger Creek Tributary 3       | Panels 336P-338P |
| Snapfinger Creek Tributary 4       | Panels 339P-340P |
| Snapfinger Creek Tributary 5       | Panels 341P-342P |
| Snapfinger Creek Tributary 6       | Panel 343P       |
| Snapfinger Creek Tributary 7       | Panel 344P       |
| Snapfinger Creek Tributary 8       | Panel 345P       |
| Snapfinger Creek Tributary 9       | Panels 346P-349P |
| Snapfinger Creek Tributary 9A      | Panel 350P       |