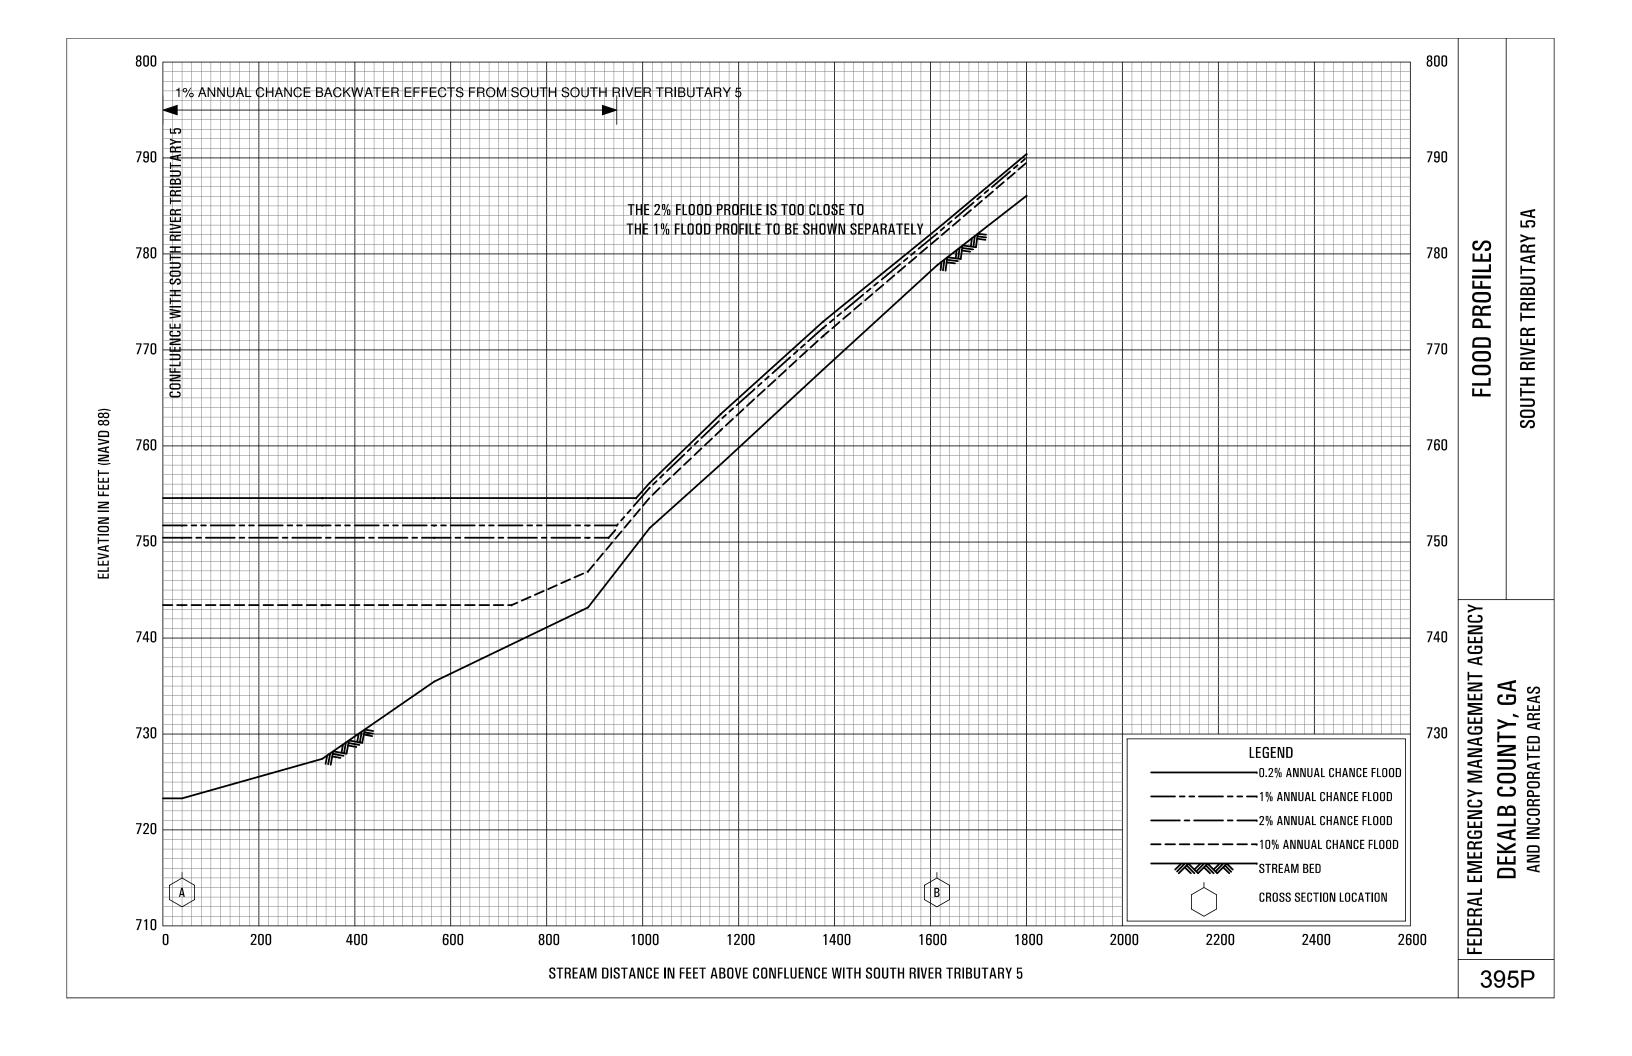

## **EXHIBITS** - continued

| Exhibit 1 - Flood Profiles - continued |                  |
|----------------------------------------|------------------|
| Snapfinger Creek Tributary 9B          | Panel 351P       |
| Snapfinger Creek Tributary 10          | Panel 352P       |
| Snapfinger Creek Tributary 11          | Panel 353P       |
| Snapfinger Creek Tributary 12          | Panels 354P-355P |
| Snapfinger Creek Tributary 13          | Panel 356P       |
| Snapfinger Creek Tributary 14          | Panel 357P       |
| Snapfinger Creek Tributary 15          | Panel 358P       |
| Snapfinger Creek Tributary 16          | Panel 359P       |
| Snapfinger Creek Tributary 17          | Panel 360P       |
| South Fork Peachtree Creek             | Panels 361P-367P |
| South Fork Peachtree Creek Tributary   | Panels 368P-370P |
| South Fork Peachtree Creek Tributary A | Panel 371P       |
| South Fork Peachtree Creek Tributary B | Panel 372P       |
| South Fork Peachtree Creek Tributary C | Panel 373P       |
| South Fork Peachtree Creek Tributary   |                  |
| Glendale Tributary                     | Panel 374P       |
| South Fork Peachtree Creek Tributary   |                  |
| Willow Tributary                       | Panel 375P       |
| South River                            | Panels 376P-380P |
| South River Tributary A                | Panels 381P-382P |
| South River Tributary 1                | Panels 383P-384P |
| South River Tributary 1A               | Panel 385P       |
| South River Tributary 1AA              | Panel 386P       |
| South River Tributary 2                | Panels 387P-388P |
| South River Tributary 2A               | Panel 389P       |
| South River Tributary 2B               | Panel 390P       |
| South River Tributary 3                | Panel 391P       |
| South River Tributary 4                | Panel 392P       |
| South River Tributary 5                | Panels 393P-394P |
| South River Tributary 5A               | Panels 395P-396P |
| South River Tributary 6                | Panel 397P       |
| South River Tributary 7                | Panel 398P       |
|                                        |                  |