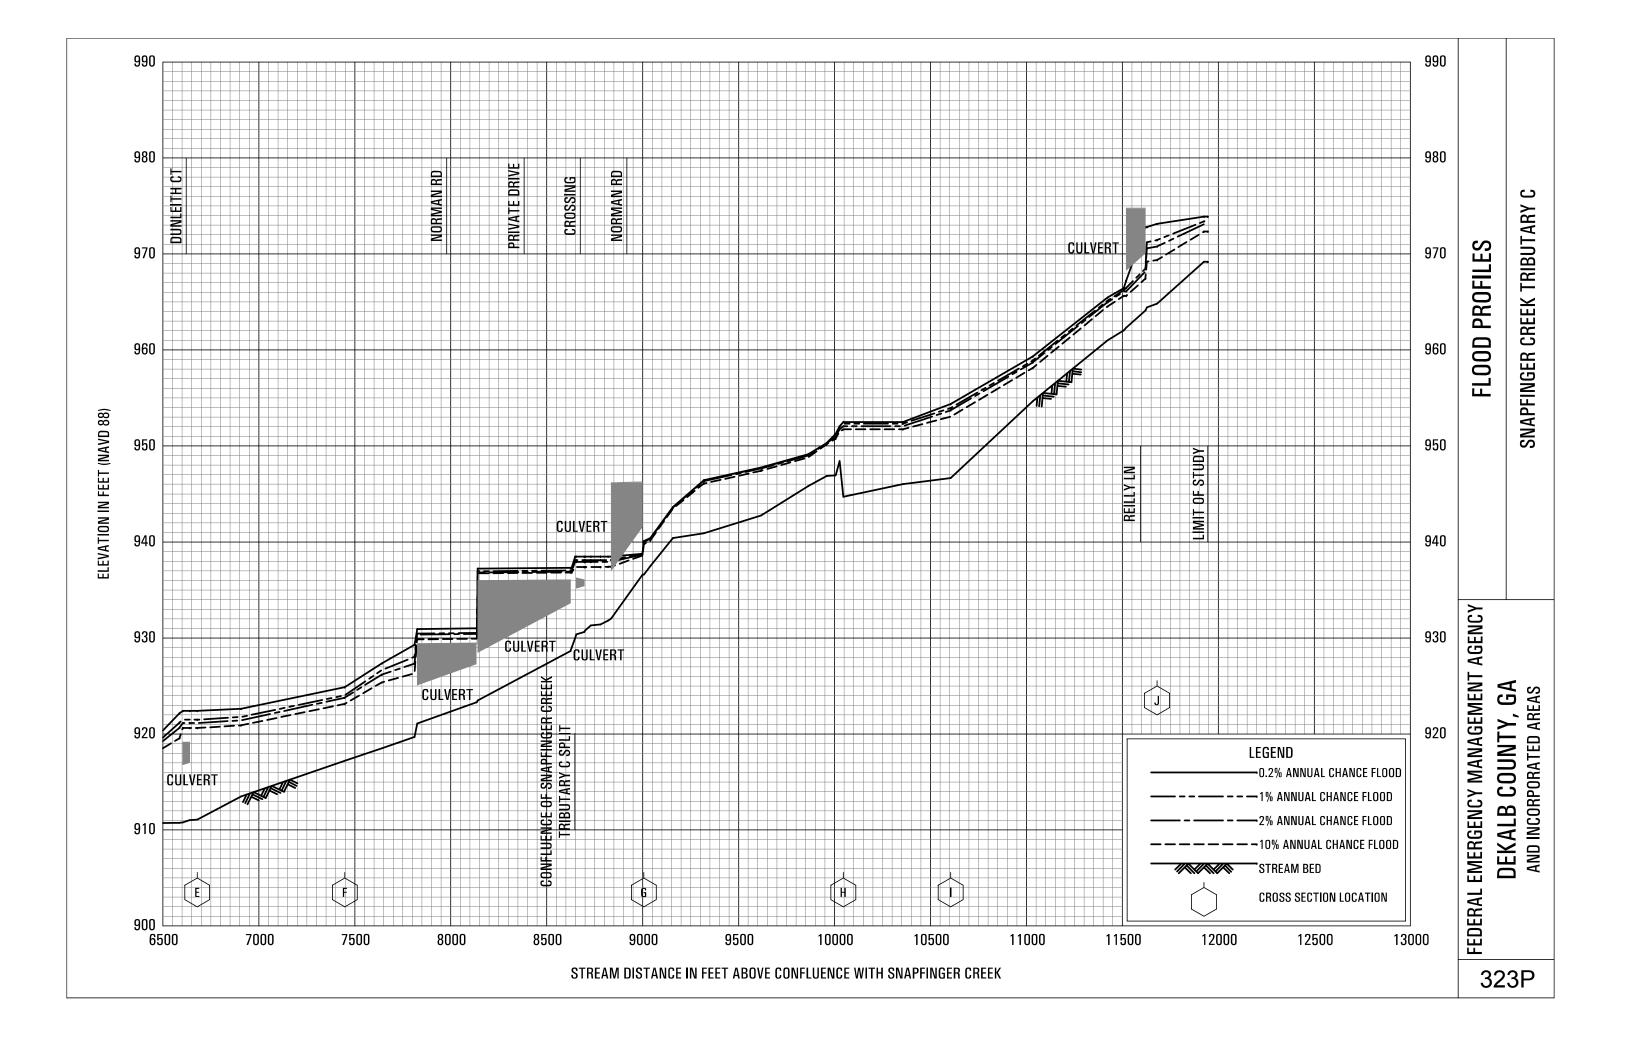

#### Exhibit 1 - Flood Profiles - continued

| Snapfinger Creek                   | Panels 305P-310P |
|------------------------------------|------------------|
| Snapfinger Creek Tributary A       | Panels 311P-314P |
| Snapfinger Creek Tributary A1      | Panels 315P-316P |
| Snapfinger Creek Tributary B       | Panels 317P-320P |
| Snapfinger Creek Tributary B1      | Panel 321P       |
| Snapfinger Creek Tributary C       | Panels 322P-323P |
| Snapfinger Creek Tributary C SPLIT | Panel 324P       |
| Snapfinger Creek Tributary C1      | Panels 325P-326P |
| Snapfinger Creek Tributary D       | Panels 327P-329P |
| Snapfinger Creek Tributary E       | Panels 330P-331P |
| Snapfinger Creek Tributary E1      | Panel 332P       |
| Snapfinger Creek Tributary 1       | Panels 333P-334P |
| Snapfinger Creek Tributary 2       | Panel 335P       |
| Snapfinger Creek Tributary 3       | Panels 336P-338P |
| Snapfinger Creek Tributary 4       | Panels 339P-340P |
| Snapfinger Creek Tributary 5       | Panels 341P-342P |
| Snapfinger Creek Tributary 6       | Panel 343P       |
| Snapfinger Creek Tributary 7       | Panel 344P       |
| Snapfinger Creek Tributary 8       | Panel 345P       |
| Snapfinger Creek Tributary 9       | Panels 346P-349P |
| Snapfinger Creek Tributary 9A      | Panel 350P       |