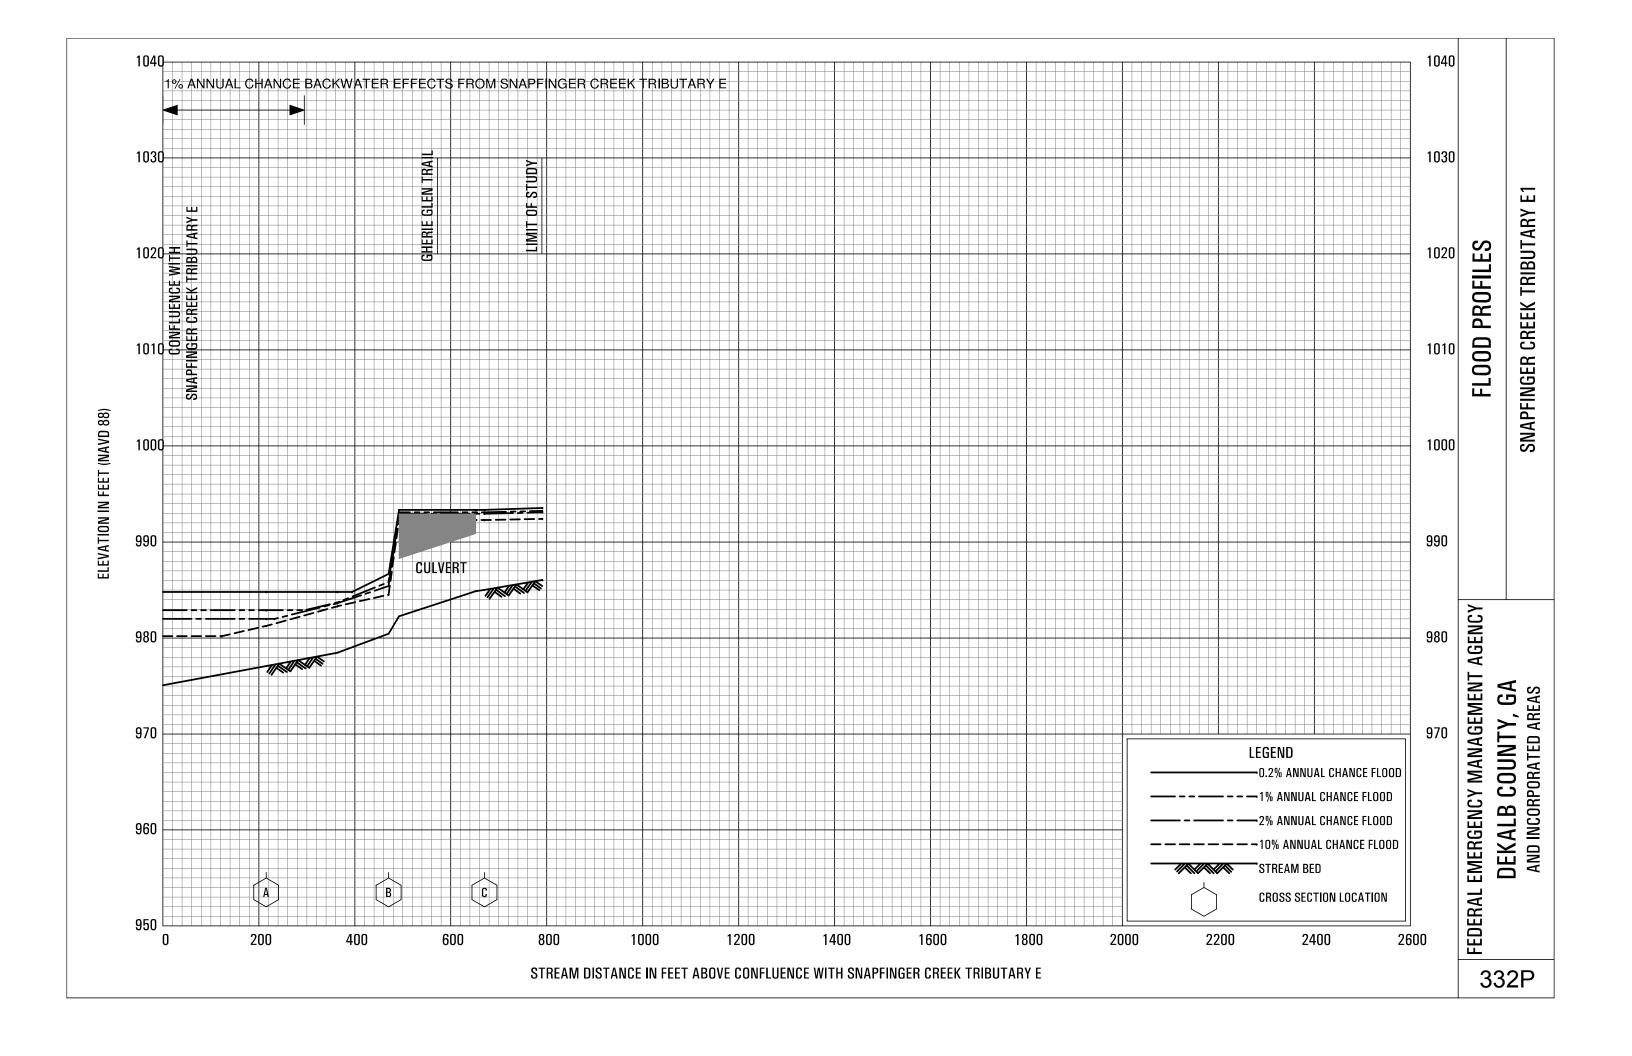

#### Exhibit 1 - Flood Profiles - continued

| Snapfinger Creek                   | Panels 305P-310P |
|------------------------------------|------------------|
| Snapfinger Creek Tributary A       | Panels 311P-314P |
| Snapfinger Creek Tributary A1      | Panels 315P-316P |
| Snapfinger Creek Tributary B       | Panels 317P-320P |
| Snapfinger Creek Tributary B1      | Panel 321P       |
| Snapfinger Creek Tributary C       | Panels 322P-323P |
| Snapfinger Creek Tributary C SPLIT | Panel 324P       |
| Snapfinger Creek Tributary C1      | Panels 325P-326P |
| Snapfinger Creek Tributary D       | Panels 327P-329P |
| Snapfinger Creek Tributary E       | Panels 330P-331P |
| Snapfinger Creek Tributary E1      | Panel 332P       |
| Snapfinger Creek Tributary 1       | Panels 333P-334P |
| Snapfinger Creek Tributary 2       | Panel 335P       |
| Snapfinger Creek Tributary 3       | Panels 336P-338P |
| Snapfinger Creek Tributary 4       | Panels 339P-340P |
| Snapfinger Creek Tributary 5       | Panels 341P-342P |
| Snapfinger Creek Tributary 6       | Panel 343P       |
| Snapfinger Creek Tributary 7       | Panel 344P       |
| Snapfinger Creek Tributary 8       | Panel 345P       |
| Snapfinger Creek Tributary 9       | Panels 346P-349P |
| Snapfinger Creek Tributary 9A      | Panel 350P       |