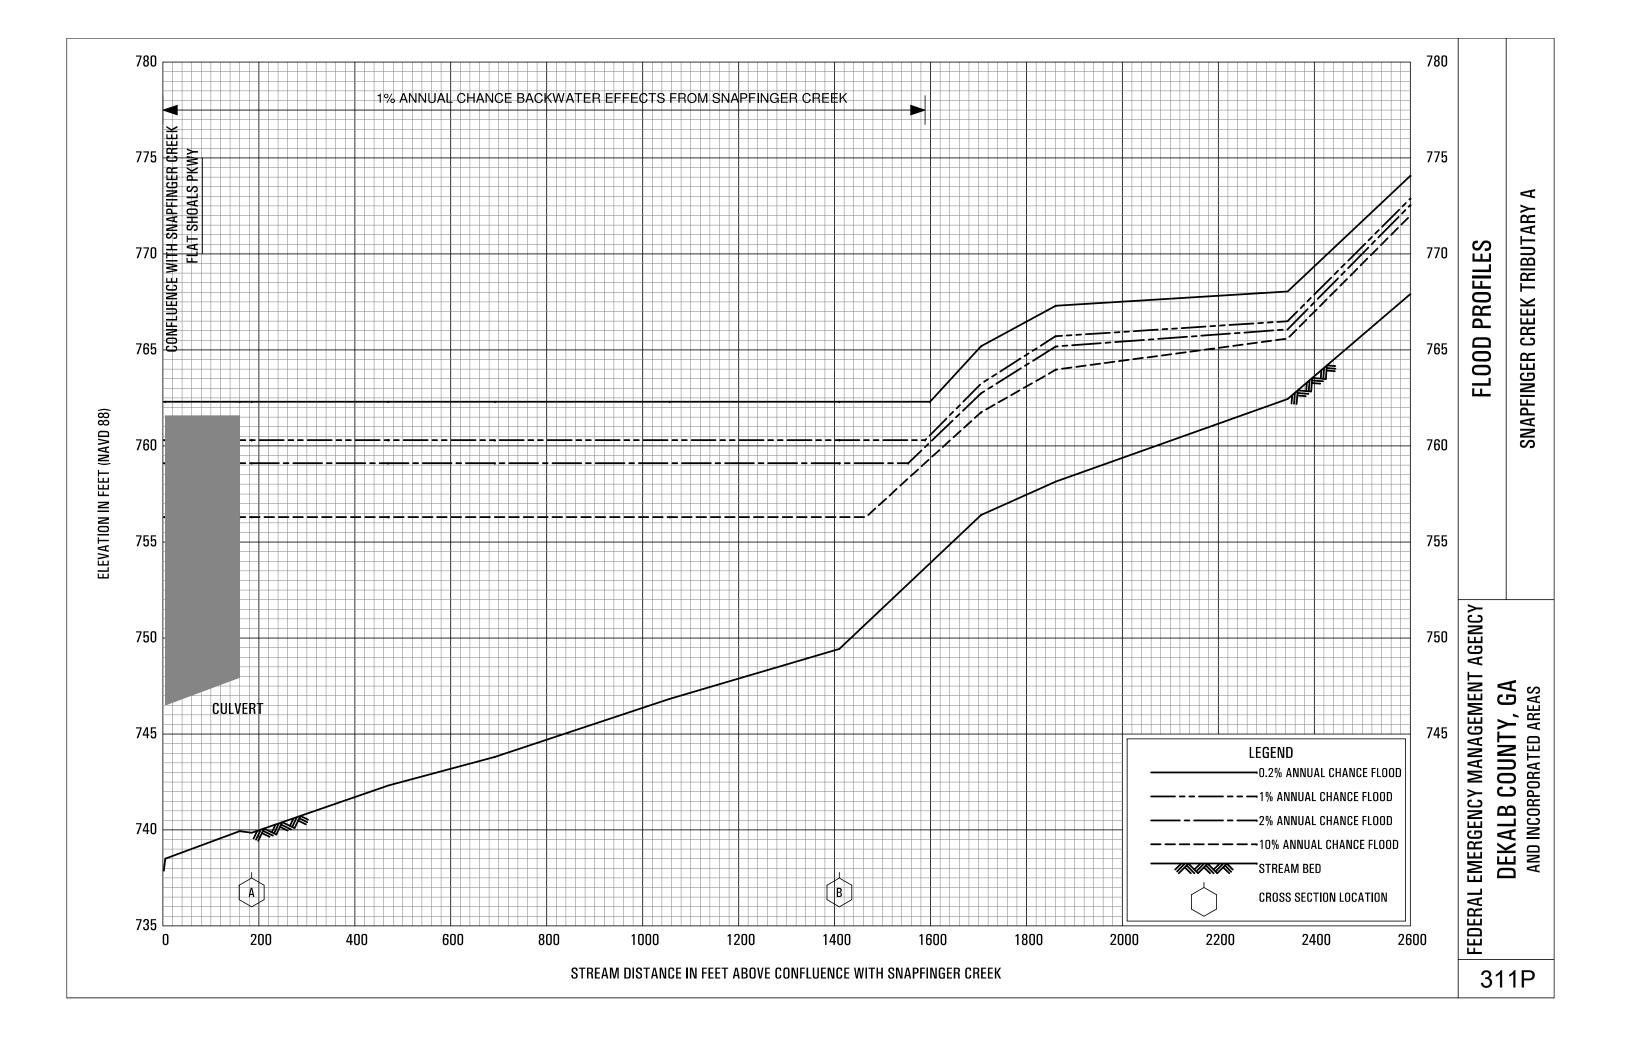

#### Exhibit 1 - Flood Profiles - continued

| Snapfinger Creek                   | Panels 305P-310P |
|------------------------------------|------------------|
| Snapfinger Creek Tributary A       | Panels 311P-314P |
| Snapfinger Creek Tributary A1      | Panels 315P-316P |
| Snapfinger Creek Tributary B       | Panels 317P-320P |
| Snapfinger Creek Tributary B1      | Panel 321P       |
| Snapfinger Creek Tributary C       | Panels 322P-323P |
| Snapfinger Creek Tributary C SPLIT | Panel 324P       |
| Snapfinger Creek Tributary C1      | Panels 325P-326P |
| Snapfinger Creek Tributary D       | Panels 327P-329P |
| Snapfinger Creek Tributary E       | Panels 330P-331P |
| Snapfinger Creek Tributary E1      | Panel 332P       |
| Snapfinger Creek Tributary 1       | Panels 333P-334P |
| Snapfinger Creek Tributary 2       | Panel 335P       |
| Snapfinger Creek Tributary 3       | Panels 336P-338P |
| Snapfinger Creek Tributary 4       | Panels 339P-340P |
| Snapfinger Creek Tributary 5       | Panels 341P-342P |
| Snapfinger Creek Tributary 6       | Panel 343P       |
| Snapfinger Creek Tributary 7       | Panel 344P       |
| Snapfinger Creek Tributary 8       | Panel 345P       |
| Snapfinger Creek Tributary 9       | Panels 346P-349P |
| Snapfinger Creek Tributary 9A      | Panel 350P       |