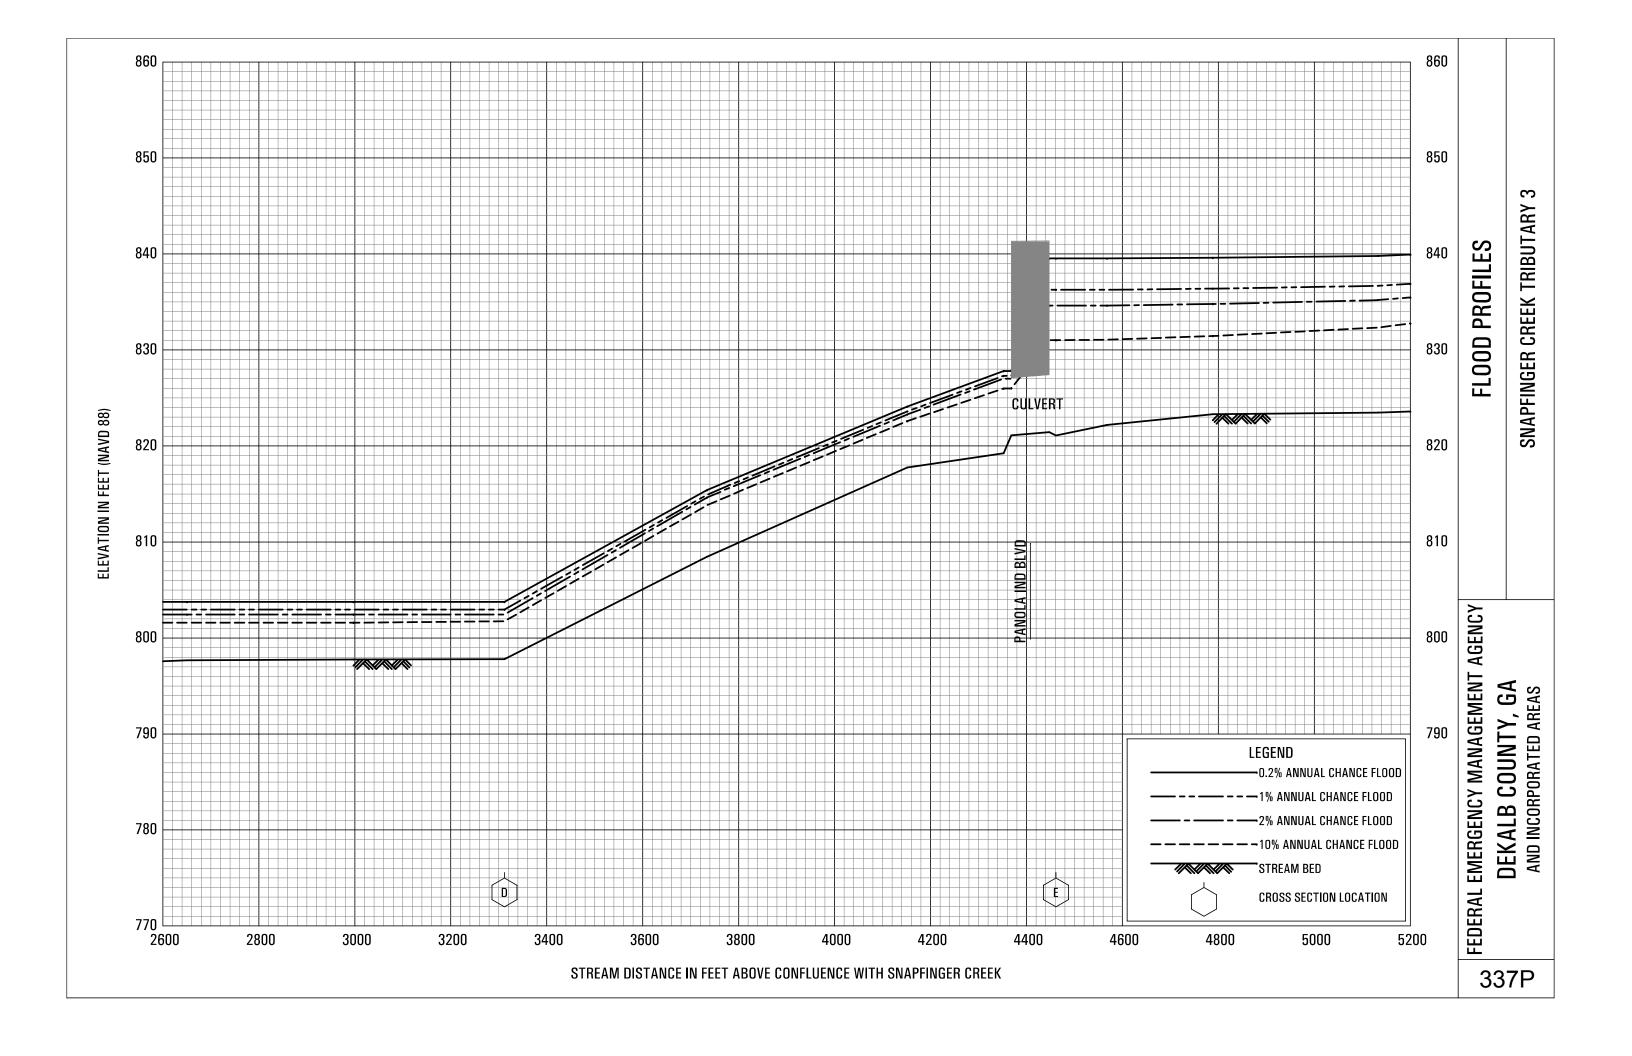

#### Exhibit 1 - Flood Profiles - continued

| Snapfinger Creek                   | Panels 305P-310P |
|------------------------------------|------------------|
| Snapfinger Creek Tributary A       | Panels 311P-314P |
| Snapfinger Creek Tributary A1      | Panels 315P-316P |
| Snapfinger Creek Tributary B       | Panels 317P-320P |
| Snapfinger Creek Tributary B1      | Panel 321P       |
| Snapfinger Creek Tributary C       | Panels 322P-323P |
| Snapfinger Creek Tributary C SPLIT | Panel 324P       |
| Snapfinger Creek Tributary C1      | Panels 325P-326P |
| Snapfinger Creek Tributary D       | Panels 327P-329P |
| Snapfinger Creek Tributary E       | Panels 330P-331P |
| Snapfinger Creek Tributary E1      | Panel 332P       |
| Snapfinger Creek Tributary 1       | Panels 333P-334P |
| Snapfinger Creek Tributary 2       | Panel 335P       |
| Snapfinger Creek Tributary 3       | Panels 336P-338P |
| Snapfinger Creek Tributary 4       | Panels 339P-340P |
| Snapfinger Creek Tributary 5       | Panels 341P-342P |
| Snapfinger Creek Tributary 6       | Panel 343P       |
| Snapfinger Creek Tributary 7       | Panel 344P       |
| Snapfinger Creek Tributary 8       | Panel 345P       |
| Snapfinger Creek Tributary 9       | Panels 346P-349P |
| Snapfinger Creek Tributary 9A      | Panel 350P       |