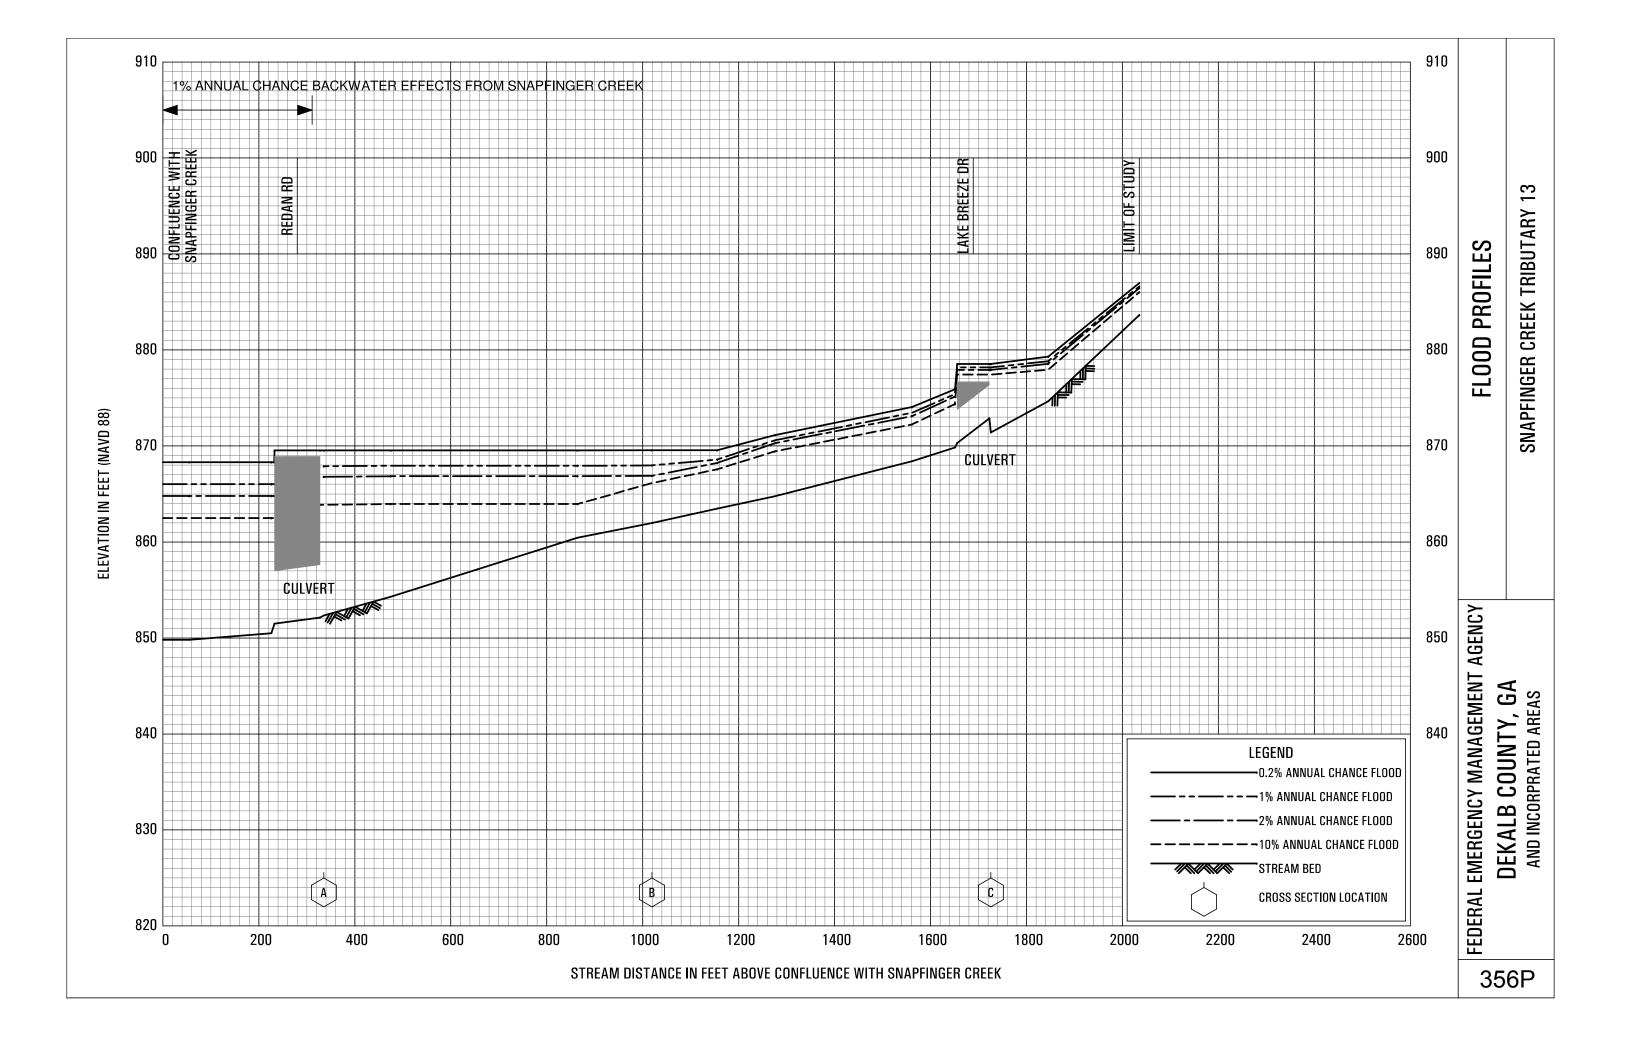

#### Exhibit 1 - Flood Profiles - continued

| Snapfinger Creek                   | Panels 305P-310P |
|------------------------------------|------------------|
| Snapfinger Creek Tributary A       | Panels 311P-314P |
| Snapfinger Creek Tributary A1      | Panels 315P-316P |
| Snapfinger Creek Tributary B       | Panels 317P-320P |
| Snapfinger Creek Tributary B1      | Panel 321P       |
| Snapfinger Creek Tributary C       | Panels 322P-323P |
| Snapfinger Creek Tributary C SPLIT | Panel 324P       |
| Snapfinger Creek Tributary C1      | Panels 325P-326P |
| Snapfinger Creek Tributary D       | Panels 327P-329P |
| Snapfinger Creek Tributary E       | Panels 330P-331P |
| Snapfinger Creek Tributary E1      | Panel 332P       |
| Snapfinger Creek Tributary 1       | Panels 333P-334P |
| Snapfinger Creek Tributary 2       | Panel 335P       |
| Snapfinger Creek Tributary 3       | Panels 336P-338P |
| Snapfinger Creek Tributary 4       | Panels 339P-340P |
| Snapfinger Creek Tributary 5       | Panels 341P-342P |
| Snapfinger Creek Tributary 6       | Panel 343P       |
| Snapfinger Creek Tributary 7       | Panel 344P       |
| Snapfinger Creek Tributary 8       | Panel 345P       |
| Snapfinger Creek Tributary 9       | Panels 346P-349P |
| Snapfinger Creek Tributary 9A      | Panel 350P       |