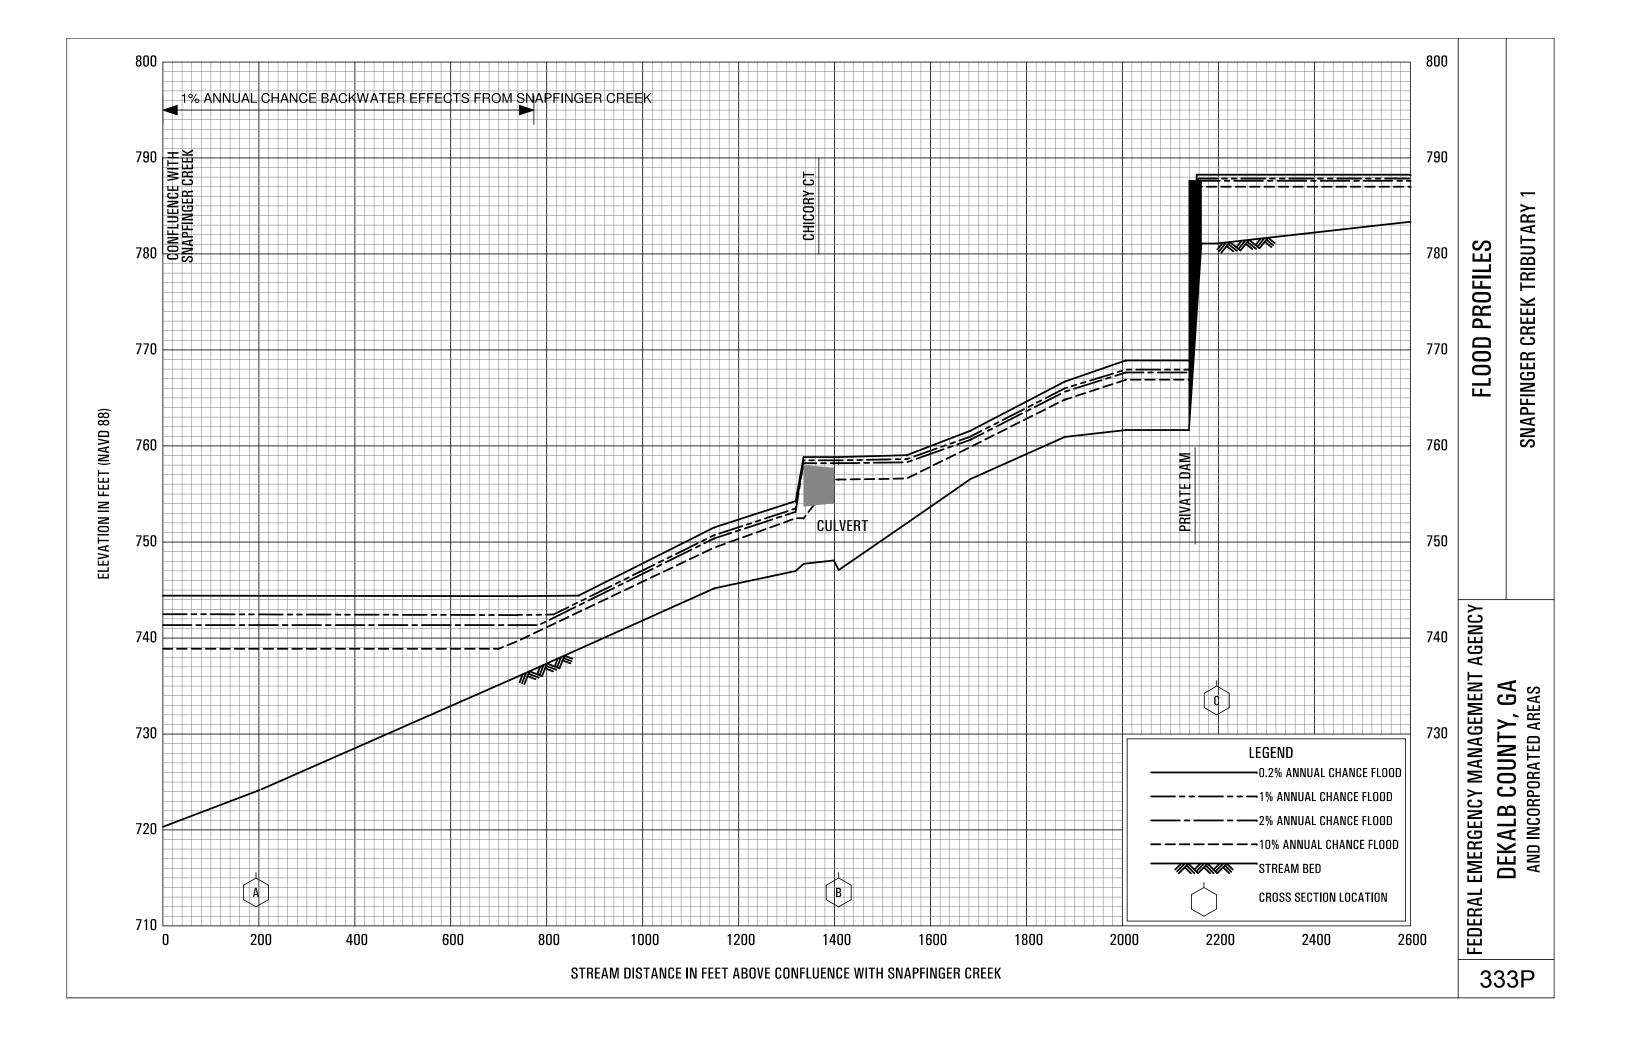

#### Exhibit 1 - Flood Profiles - continued

| Snapfinger Creek                   | Panels 305P-310P |
|------------------------------------|------------------|
| Snapfinger Creek Tributary A       | Panels 311P-314P |
| Snapfinger Creek Tributary A1      | Panels 315P-316P |
| Snapfinger Creek Tributary B       | Panels 317P-320P |
| Snapfinger Creek Tributary B1      | Panel 321P       |
| Snapfinger Creek Tributary C       | Panels 322P-323P |
| Snapfinger Creek Tributary C SPLIT | Panel 324P       |
| Snapfinger Creek Tributary C1      | Panels 325P-326P |
| Snapfinger Creek Tributary D       | Panels 327P-329P |
| Snapfinger Creek Tributary E       | Panels 330P-331P |
| Snapfinger Creek Tributary E1      | Panel 332P       |
| Snapfinger Creek Tributary 1       | Panels 333P-334P |
| Snapfinger Creek Tributary 2       | Panel 335P       |
| Snapfinger Creek Tributary 3       | Panels 336P-338P |
| Snapfinger Creek Tributary 4       | Panels 339P-340P |
| Snapfinger Creek Tributary 5       | Panels 341P-342P |
| Snapfinger Creek Tributary 6       | Panel 343P       |
| Snapfinger Creek Tributary 7       | Panel 344P       |
| Snapfinger Creek Tributary 8       | Panel 345P       |
| Snapfinger Creek Tributary 9       | Panels 346P-349P |
| Snapfinger Creek Tributary 9A      | Panel 350P       |