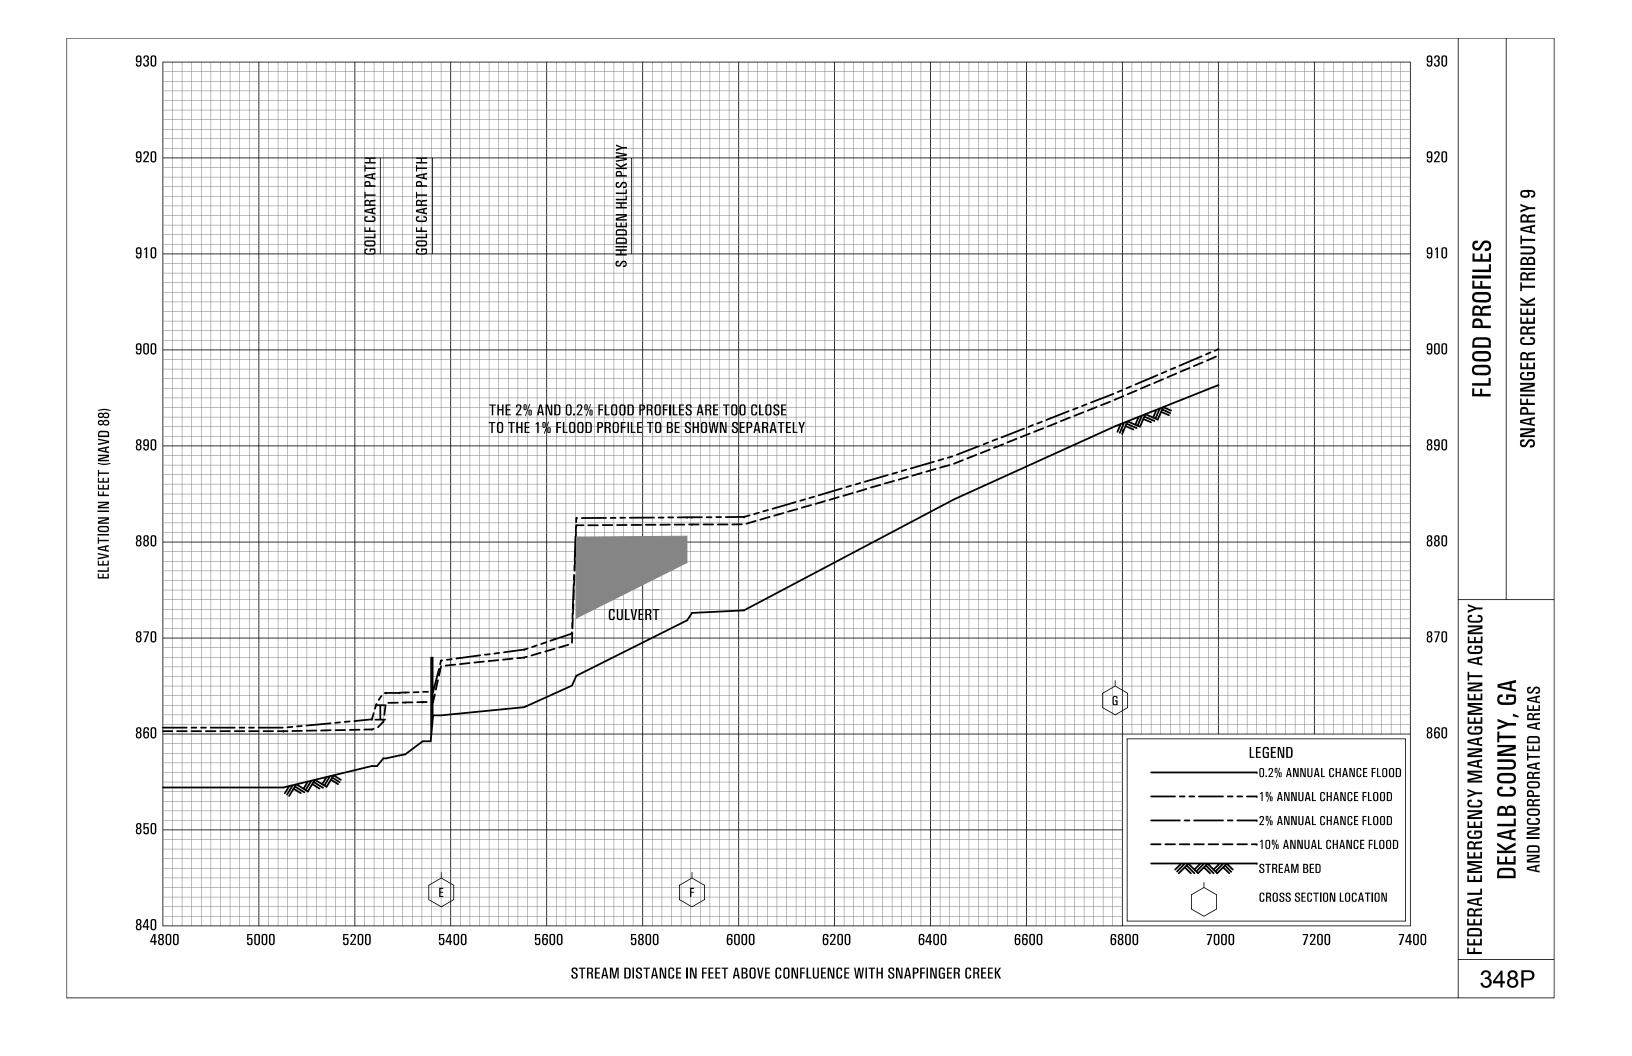

#### Exhibit 1 - Flood Profiles - continued

| Snapfinger Creek                   | Panels 305P-310P |
|------------------------------------|------------------|
| Snapfinger Creek Tributary A       | Panels 311P-314P |
| Snapfinger Creek Tributary A1      | Panels 315P-316P |
| Snapfinger Creek Tributary B       | Panels 317P-320P |
| Snapfinger Creek Tributary B1      | Panel 321P       |
| Snapfinger Creek Tributary C       | Panels 322P-323P |
| Snapfinger Creek Tributary C SPLIT | Panel 324P       |
| Snapfinger Creek Tributary C1      | Panels 325P-326P |
| Snapfinger Creek Tributary D       | Panels 327P-329P |
| Snapfinger Creek Tributary E       | Panels 330P-331P |
| Snapfinger Creek Tributary E1      | Panel 332P       |
| Snapfinger Creek Tributary 1       | Panels 333P-334P |
| Snapfinger Creek Tributary 2       | Panel 335P       |
| Snapfinger Creek Tributary 3       | Panels 336P-338P |
| Snapfinger Creek Tributary 4       | Panels 339P-340P |
| Snapfinger Creek Tributary 5       | Panels 341P-342P |
| Snapfinger Creek Tributary 6       | Panel 343P       |
| Snapfinger Creek Tributary 7       | Panel 344P       |
| Snapfinger Creek Tributary 8       | Panel 345P       |
| Snapfinger Creek Tributary 9       | Panels 346P-349P |
| Snapfinger Creek Tributary 9A      | Panel 350P       |