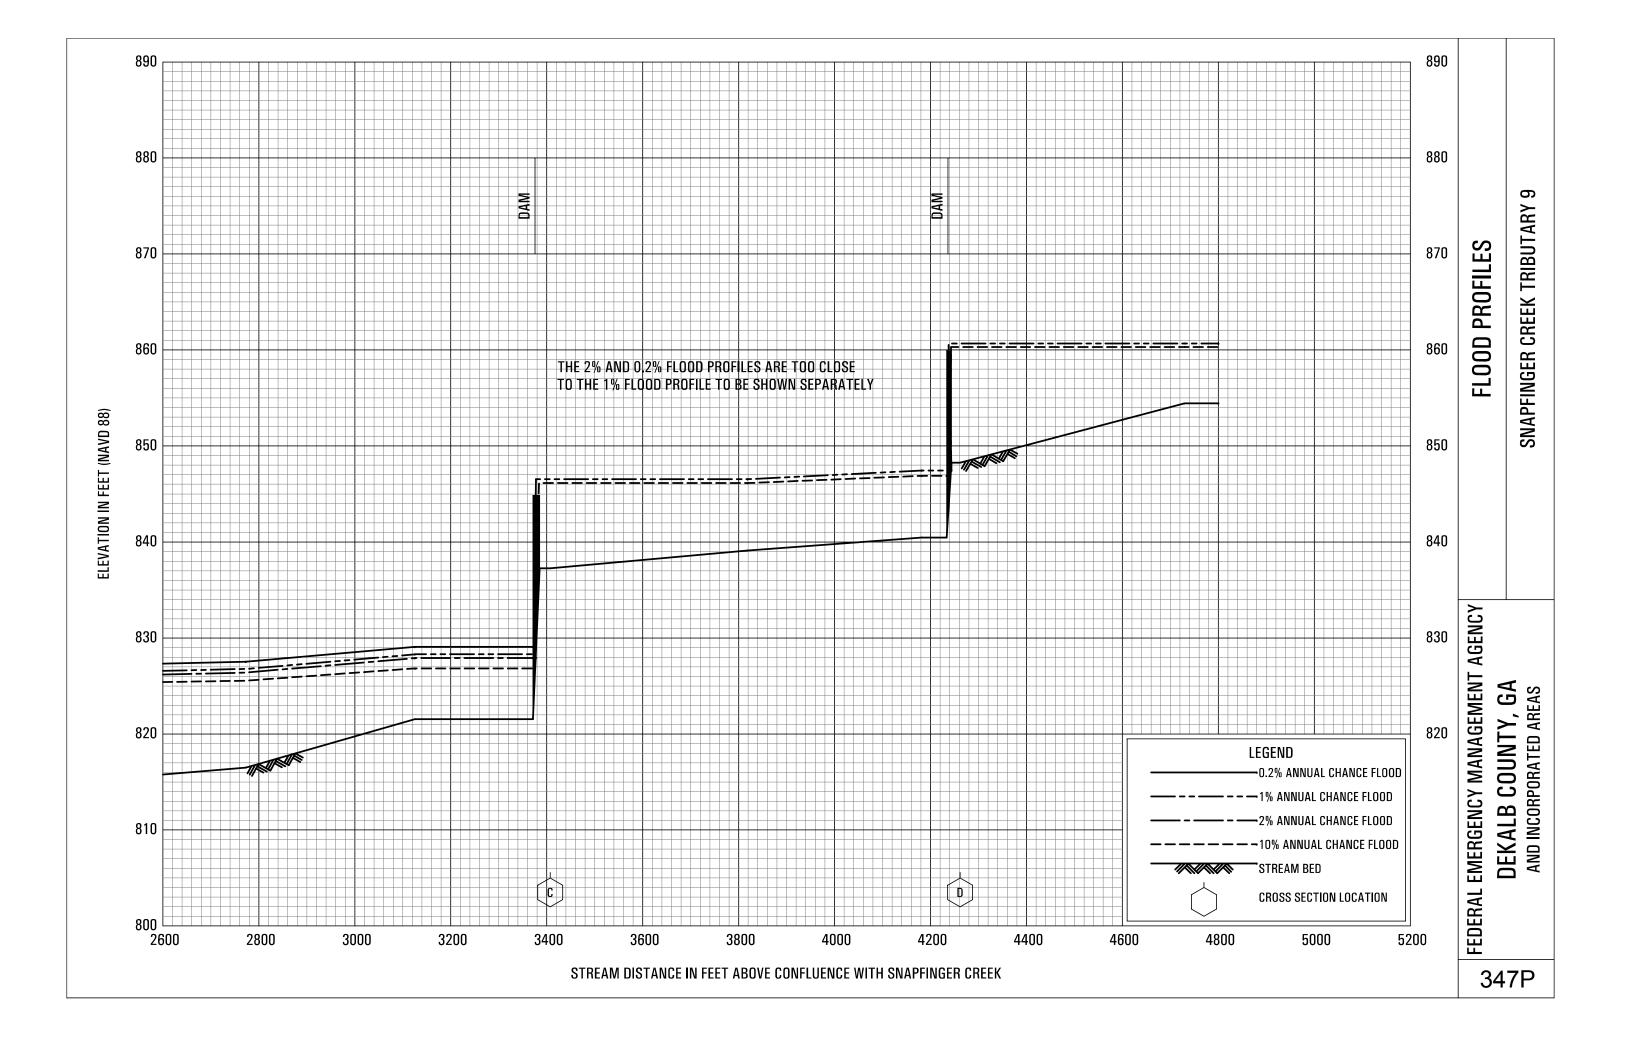

#### Exhibit 1 - Flood Profiles - continued

| Snapfinger Creek                   | Panels 305P-310P |
|------------------------------------|------------------|
| Snapfinger Creek Tributary A       | Panels 311P-314P |
| Snapfinger Creek Tributary A1      | Panels 315P-316P |
| Snapfinger Creek Tributary B       | Panels 317P-320P |
| Snapfinger Creek Tributary B1      | Panel 321P       |
| Snapfinger Creek Tributary C       | Panels 322P-323P |
| Snapfinger Creek Tributary C SPLIT | Panel 324P       |
| Snapfinger Creek Tributary C1      | Panels 325P-326P |
| Snapfinger Creek Tributary D       | Panels 327P-329P |
| Snapfinger Creek Tributary E       | Panels 330P-331P |
| Snapfinger Creek Tributary E1      | Panel 332P       |
| Snapfinger Creek Tributary 1       | Panels 333P-334P |
| Snapfinger Creek Tributary 2       | Panel 335P       |
| Snapfinger Creek Tributary 3       | Panels 336P-338P |
| Snapfinger Creek Tributary 4       | Panels 339P-340P |
| Snapfinger Creek Tributary 5       | Panels 341P-342P |
| Snapfinger Creek Tributary 6       | Panel 343P       |
| Snapfinger Creek Tributary 7       | Panel 344P       |
| Snapfinger Creek Tributary 8       | Panel 345P       |
| Snapfinger Creek Tributary 9       | Panels 346P-349P |
| Snapfinger Creek Tributary 9A      | Panel 350P       |