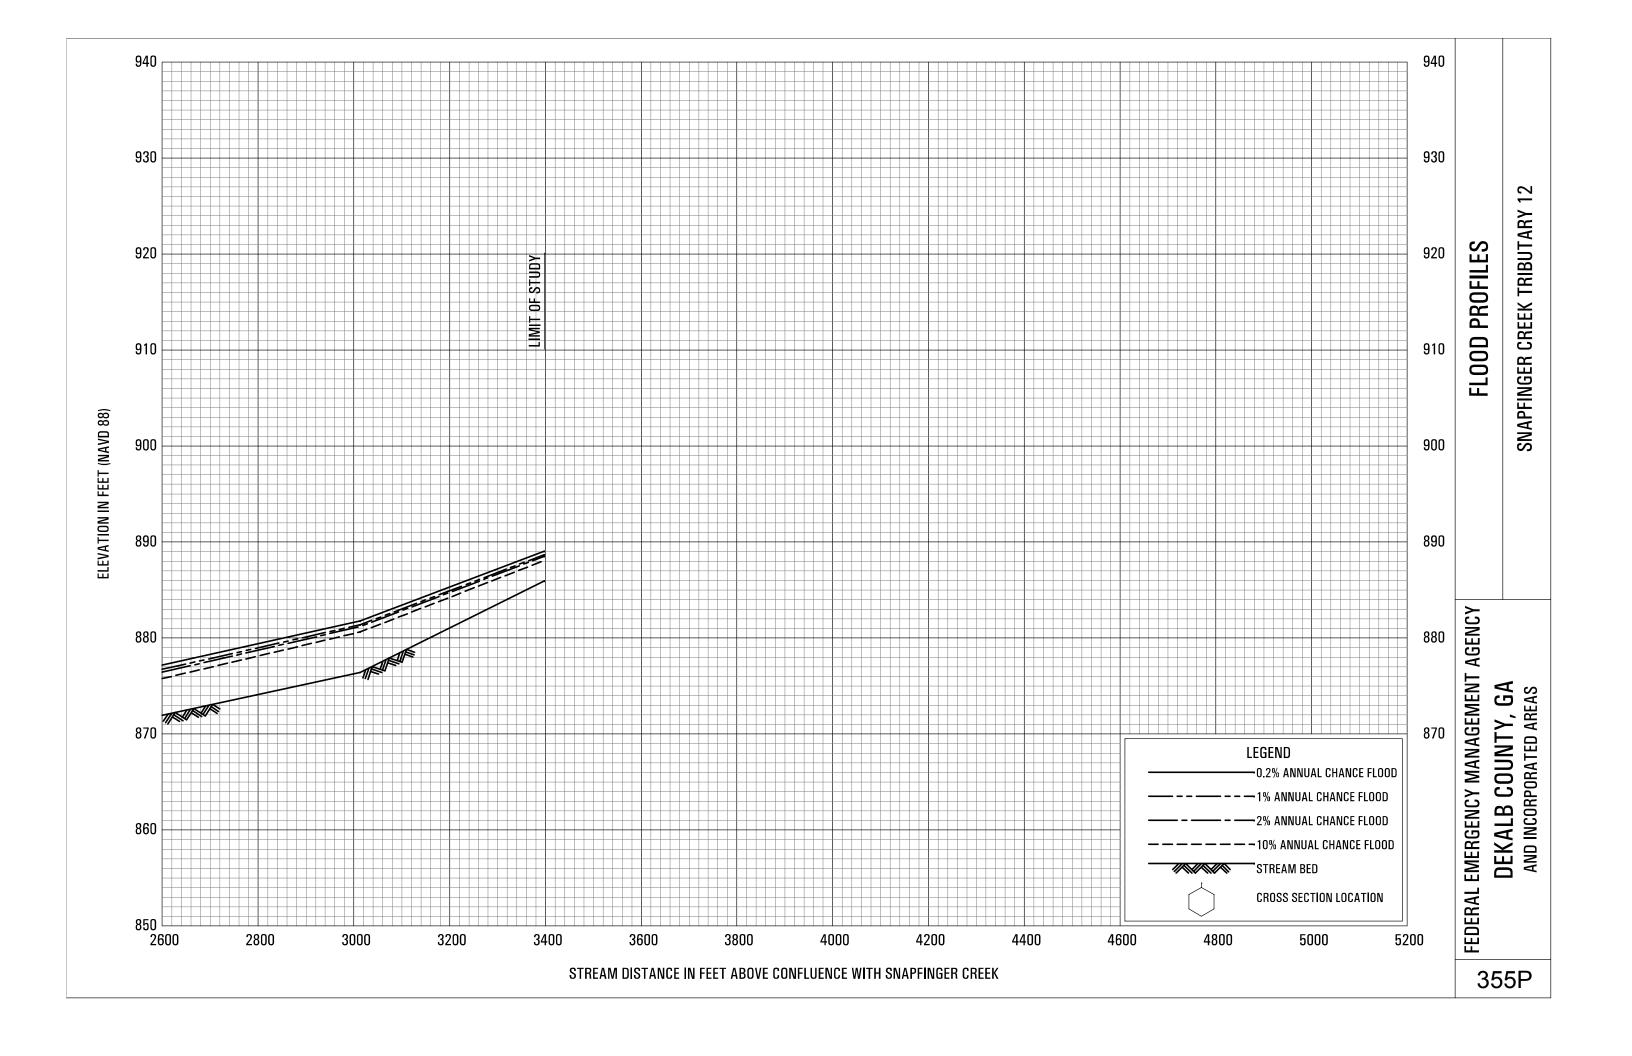

## **EXHIBITS** - continued

| Exhibit 1 - Flood Profiles - continued |                  |
|----------------------------------------|------------------|
| Snapfinger Creek Tributary 9B          | Panel 351P       |
| Snapfinger Creek Tributary 10          | Panel 352P       |
| Snapfinger Creek Tributary 11          | Panel 353P       |
| Snapfinger Creek Tributary 12          | Panels 354P-355P |
| Snapfinger Creek Tributary 13          | Panel 356P       |
| Snapfinger Creek Tributary 14          | Panel 357P       |
| Snapfinger Creek Tributary 15          | Panel 358P       |
| Snapfinger Creek Tributary 16          | Panel 359P       |
| Snapfinger Creek Tributary 17          | Panel 360P       |
| South Fork Peachtree Creek             | Panels 361P-367P |
| South Fork Peachtree Creek Tributary   | Panels 368P-370P |
| South Fork Peachtree Creek Tributary A | Panel 371P       |
| South Fork Peachtree Creek Tributary B | Panel 372P       |
| South Fork Peachtree Creek Tributary C | Panel 373P       |
| South Fork Peachtree Creek Tributary   |                  |
| Glendale Tributary                     | Panel 374P       |
| South Fork Peachtree Creek Tributary   |                  |
| Willow Tributary                       | Panel 375P       |
| South River                            | Panels 376P-380P |
| South River Tributary A                | Panels 381P-382P |
| South River Tributary 1                | Panels 383P-384P |
| South River Tributary 1A               | Panel 385P       |
| South River Tributary 1AA              | Panel 386P       |
| South River Tributary 2                | Panels 387P-388P |
| South River Tributary 2A               | Panel 389P       |
| South River Tributary 2B               | Panel 390P       |
| South River Tributary 3                | Panel 391P       |
| South River Tributary 4                | Panel 392P       |
| South River Tributary 5                | Panels 393P-394P |
| South River Tributary 5A               | Panels 395P-396P |
| South River Tributary 6                | Panel 397P       |
| South River Tributary 7                | Panel 398P       |
|                                        |                  |