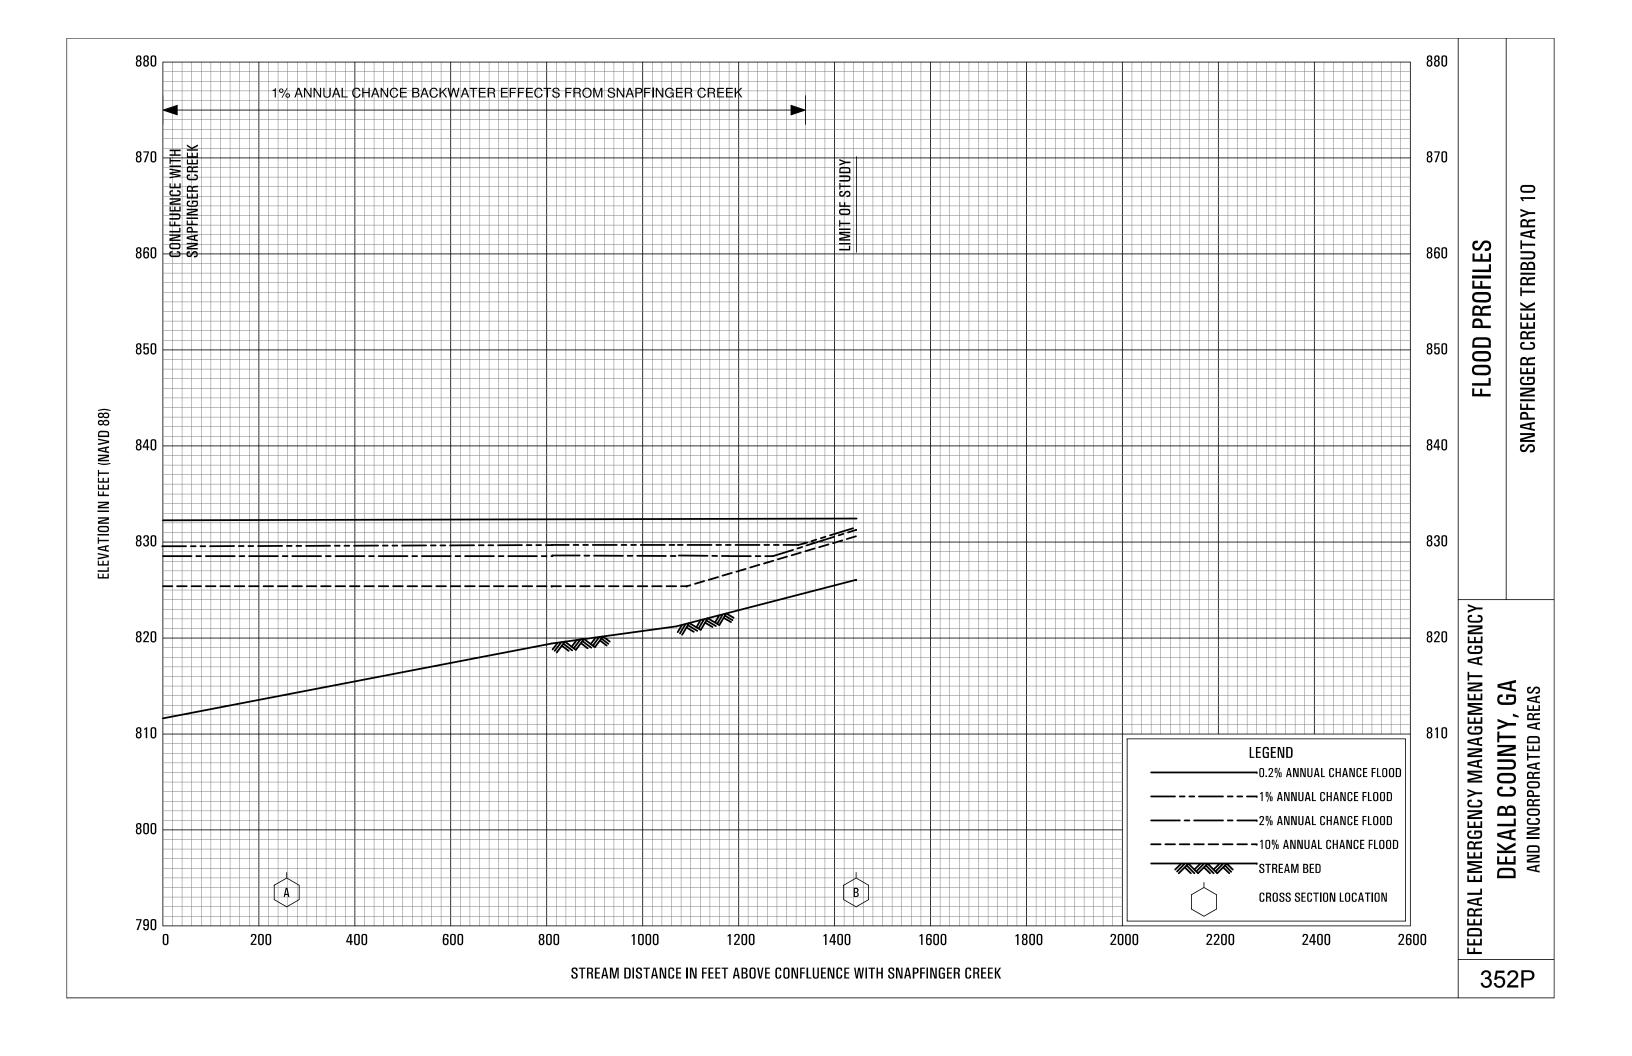

#### Exhibit 1 - Flood Profiles - continued

| Snapfinger Creek                   | Panels 305P-310P |
|------------------------------------|------------------|
| Snapfinger Creek Tributary A       | Panels 311P-314P |
| Snapfinger Creek Tributary A1      | Panels 315P-316P |
| Snapfinger Creek Tributary B       | Panels 317P-320P |
| Snapfinger Creek Tributary B1      | Panel 321P       |
| Snapfinger Creek Tributary C       | Panels 322P-323P |
| Snapfinger Creek Tributary C SPLIT | Panel 324P       |
| Snapfinger Creek Tributary C1      | Panels 325P-326P |
| Snapfinger Creek Tributary D       | Panels 327P-329P |
| Snapfinger Creek Tributary E       | Panels 330P-331P |
| Snapfinger Creek Tributary E1      | Panel 332P       |
| Snapfinger Creek Tributary 1       | Panels 333P-334P |
| Snapfinger Creek Tributary 2       | Panel 335P       |
| Snapfinger Creek Tributary 3       | Panels 336P-338P |
| Snapfinger Creek Tributary 4       | Panels 339P-340P |
| Snapfinger Creek Tributary 5       | Panels 341P-342P |
| Snapfinger Creek Tributary 6       | Panel 343P       |
| Snapfinger Creek Tributary 7       | Panel 344P       |
| Snapfinger Creek Tributary 8       | Panel 345P       |
| Snapfinger Creek Tributary 9       | Panels 346P-349P |
| Snapfinger Creek Tributary 9A      | Panel 350P       |

## **EXHIBITS** - continued

| Exhibit 1 - Flood Profiles - continued |                  |
|----------------------------------------|------------------|
| Snapfinger Creek Tributary 9B          | Panel 351P       |
| Snapfinger Creek Tributary 10          | Panel 352P       |
| Snapfinger Creek Tributary 11          | Panel 353P       |
| Snapfinger Creek Tributary 12          | Panels 354P-355P |
| Snapfinger Creek Tributary 13          | Panel 356P       |
| Snapfinger Creek Tributary 14          | Panel 357P       |
| Snapfinger Creek Tributary 15          | Panel 358P       |
| Snapfinger Creek Tributary 16          | Panel 359P       |
| Snapfinger Creek Tributary 17          | Panel 360P       |
| South Fork Peachtree Creek             | Panels 361P-367P |
| South Fork Peachtree Creek Tributary   | Panels 368P-370P |
| South Fork Peachtree Creek Tributary A | Panel 371P       |
| South Fork Peachtree Creek Tributary B | Panel 372P       |
| South Fork Peachtree Creek Tributary C | Panel 373P       |
| South Fork Peachtree Creek Tributary   |                  |
| Glendale Tributary                     | Panel 374P       |
| South Fork Peachtree Creek Tributary   |                  |
| Willow Tributary                       | Panel 375P       |
| South River                            | Panels 376P-380P |
| South River Tributary A                | Panels 381P-382P |
| South River Tributary 1                | Panels 383P-384P |
| South River Tributary 1A               | Panel 385P       |
| South River Tributary 1AA              | Panel 386P       |
| South River Tributary 2                | Panels 387P-388P |
| South River Tributary 2A               | Panel 389P       |
| South River Tributary 2B               | Panel 390P       |
| South River Tributary 3                | Panel 391P       |
| South River Tributary 4                | Panel 392P       |
| South River Tributary 5                | Panels 393P-394P |
| South River Tributary 5A               | Panels 395P-396P |
| South River Tributary 6                | Panel 397P       |
| South River Tributary 7                | Panel 398P       |
|                                        |                  |