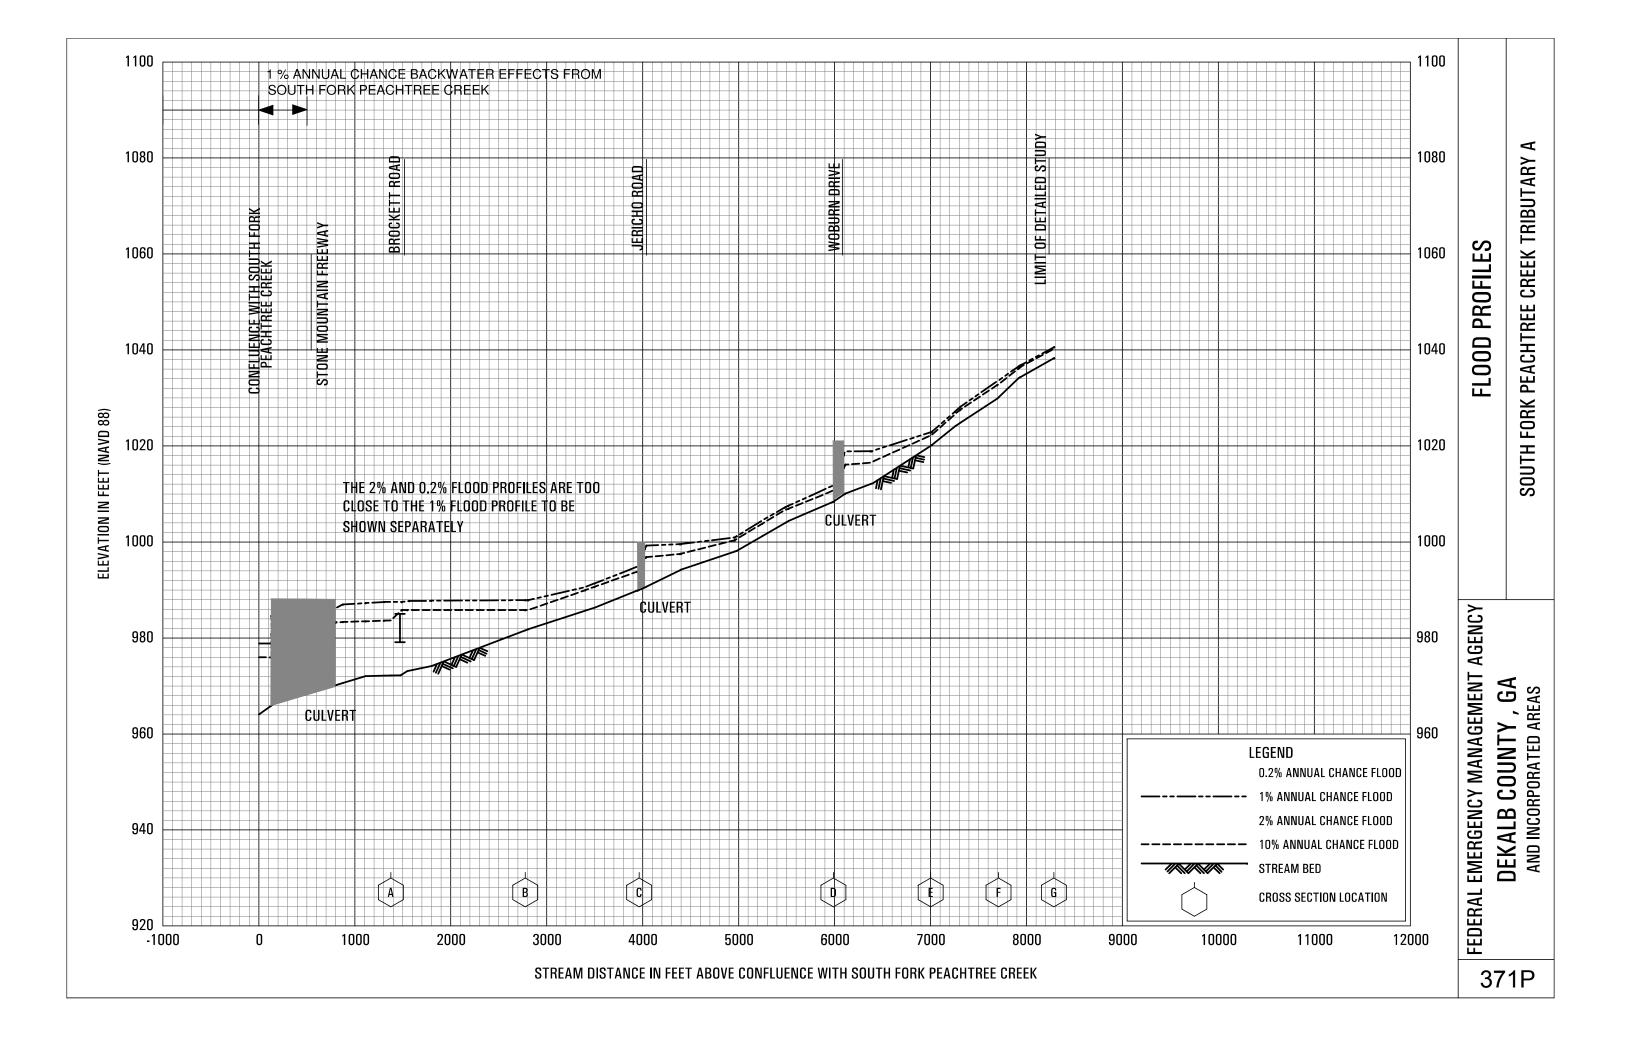

## **EXHIBITS** - continued

| Exhibit 1 - Flood Profiles - continued |                  |
|----------------------------------------|------------------|
| Snapfinger Creek Tributary 9B          | Panel 351P       |
| Snapfinger Creek Tributary 10          | Panel 352P       |
| Snapfinger Creek Tributary 11          | Panel 353P       |
| Snapfinger Creek Tributary 12          | Panels 354P-355P |
| Snapfinger Creek Tributary 13          | Panel 356P       |
| Snapfinger Creek Tributary 14          | Panel 357P       |
| Snapfinger Creek Tributary 15          | Panel 358P       |
| Snapfinger Creek Tributary 16          | Panel 359P       |
| Snapfinger Creek Tributary 17          | Panel 360P       |
| South Fork Peachtree Creek             | Panels 361P-367P |
| South Fork Peachtree Creek Tributary   | Panels 368P-370P |
| South Fork Peachtree Creek Tributary A | Panel 371P       |
| South Fork Peachtree Creek Tributary B | Panel 372P       |
| South Fork Peachtree Creek Tributary C | Panel 373P       |
| South Fork Peachtree Creek Tributary   |                  |
| Glendale Tributary                     | Panel 374P       |
| South Fork Peachtree Creek Tributary   |                  |
| Willow Tributary                       | Panel 375P       |
| South River                            | Panels 376P-380P |
| South River Tributary A                | Panels 381P-382P |
| South River Tributary 1                | Panels 383P-384P |
| South River Tributary 1A               | Panel 385P       |
| South River Tributary 1AA              | Panel 386P       |
| South River Tributary 2                | Panels 387P-388P |
| South River Tributary 2A               | Panel 389P       |
| South River Tributary 2B               | Panel 390P       |
| South River Tributary 3                | Panel 391P       |
| South River Tributary 4                | Panel 392P       |
| South River Tributary 5                | Panels 393P-394P |
| South River Tributary 5A               | Panels 395P-396P |
| South River Tributary 6                | Panel 397P       |
| South River Tributary 7                | Panel 398P       |
|                                        |                  |