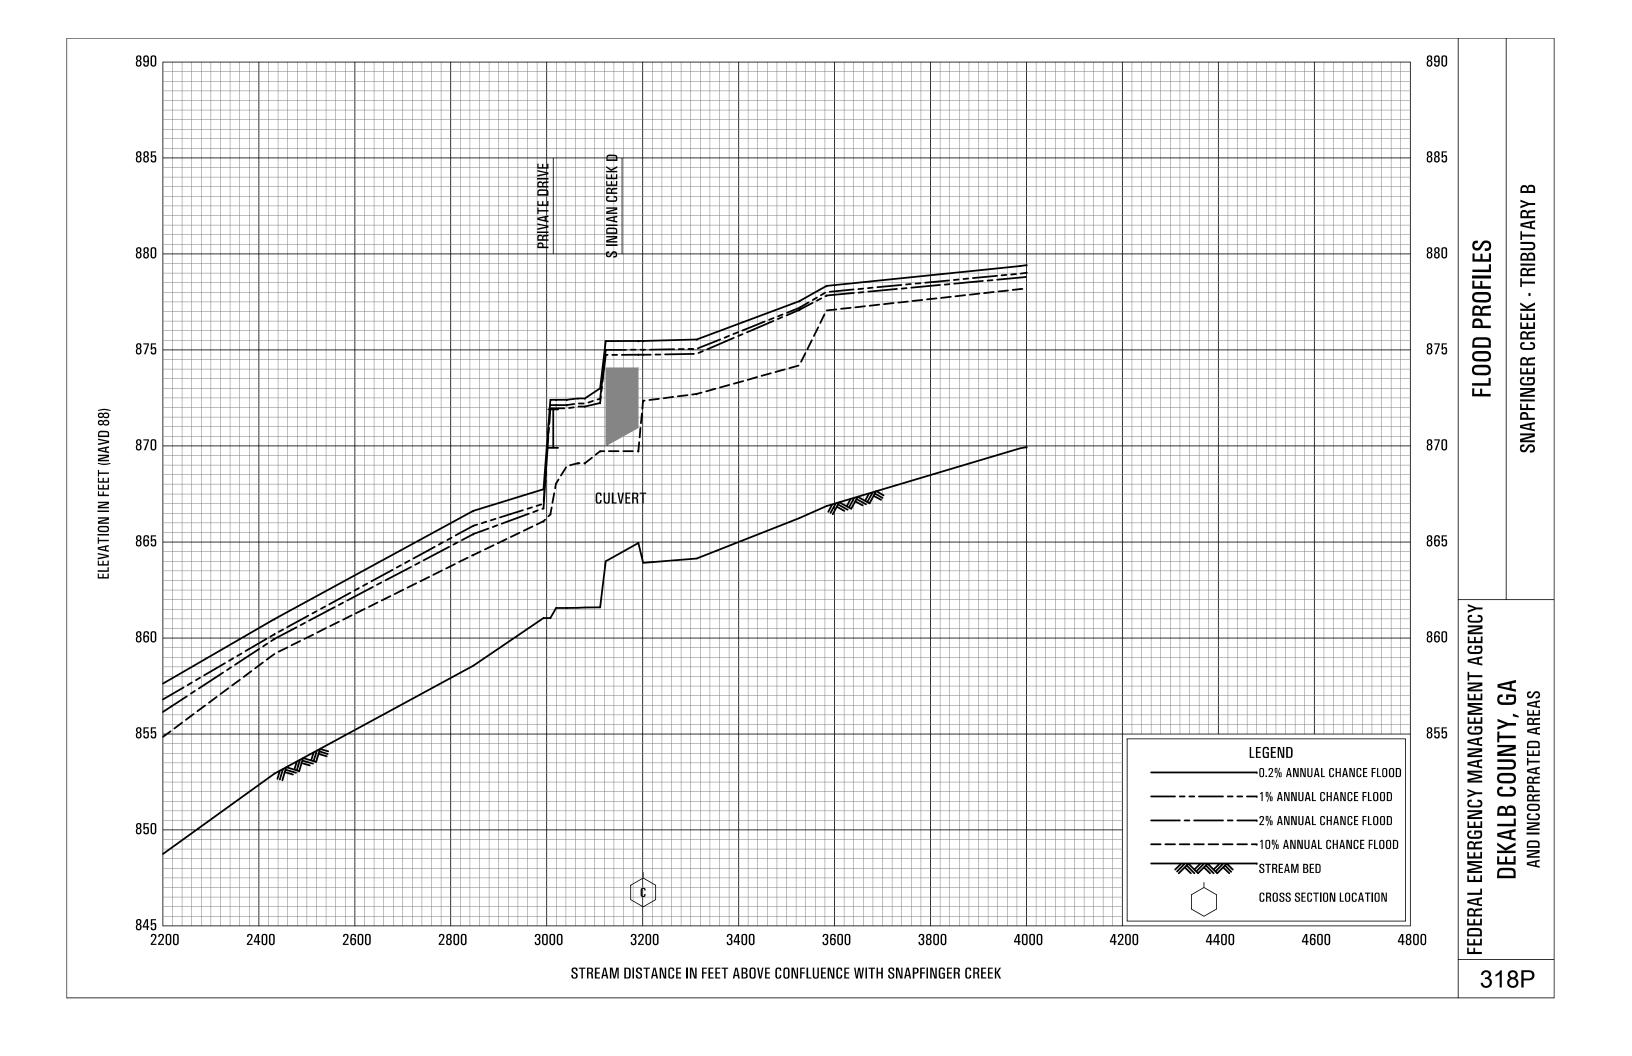

#### Exhibit 1 - Flood Profiles - continued

| Snapfinger Creek                   | Panels 305P-310P |
|------------------------------------|------------------|
| Snapfinger Creek Tributary A       | Panels 311P-314P |
| Snapfinger Creek Tributary A1      | Panels 315P-316P |
| Snapfinger Creek Tributary B       | Panels 317P-320P |
| Snapfinger Creek Tributary B1      | Panel 321P       |
| Snapfinger Creek Tributary C       | Panels 322P-323P |
| Snapfinger Creek Tributary C SPLIT | Panel 324P       |
| Snapfinger Creek Tributary C1      | Panels 325P-326P |
| Snapfinger Creek Tributary D       | Panels 327P-329P |
| Snapfinger Creek Tributary E       | Panels 330P-331P |
| Snapfinger Creek Tributary E1      | Panel 332P       |
| Snapfinger Creek Tributary 1       | Panels 333P-334P |
| Snapfinger Creek Tributary 2       | Panel 335P       |
| Snapfinger Creek Tributary 3       | Panels 336P-338P |
| Snapfinger Creek Tributary 4       | Panels 339P-340P |
| Snapfinger Creek Tributary 5       | Panels 341P-342P |
| Snapfinger Creek Tributary 6       | Panel 343P       |
| Snapfinger Creek Tributary 7       | Panel 344P       |
| Snapfinger Creek Tributary 8       | Panel 345P       |
| Snapfinger Creek Tributary 9       | Panels 346P-349P |
| Snapfinger Creek Tributary 9A      | Panel 350P       |