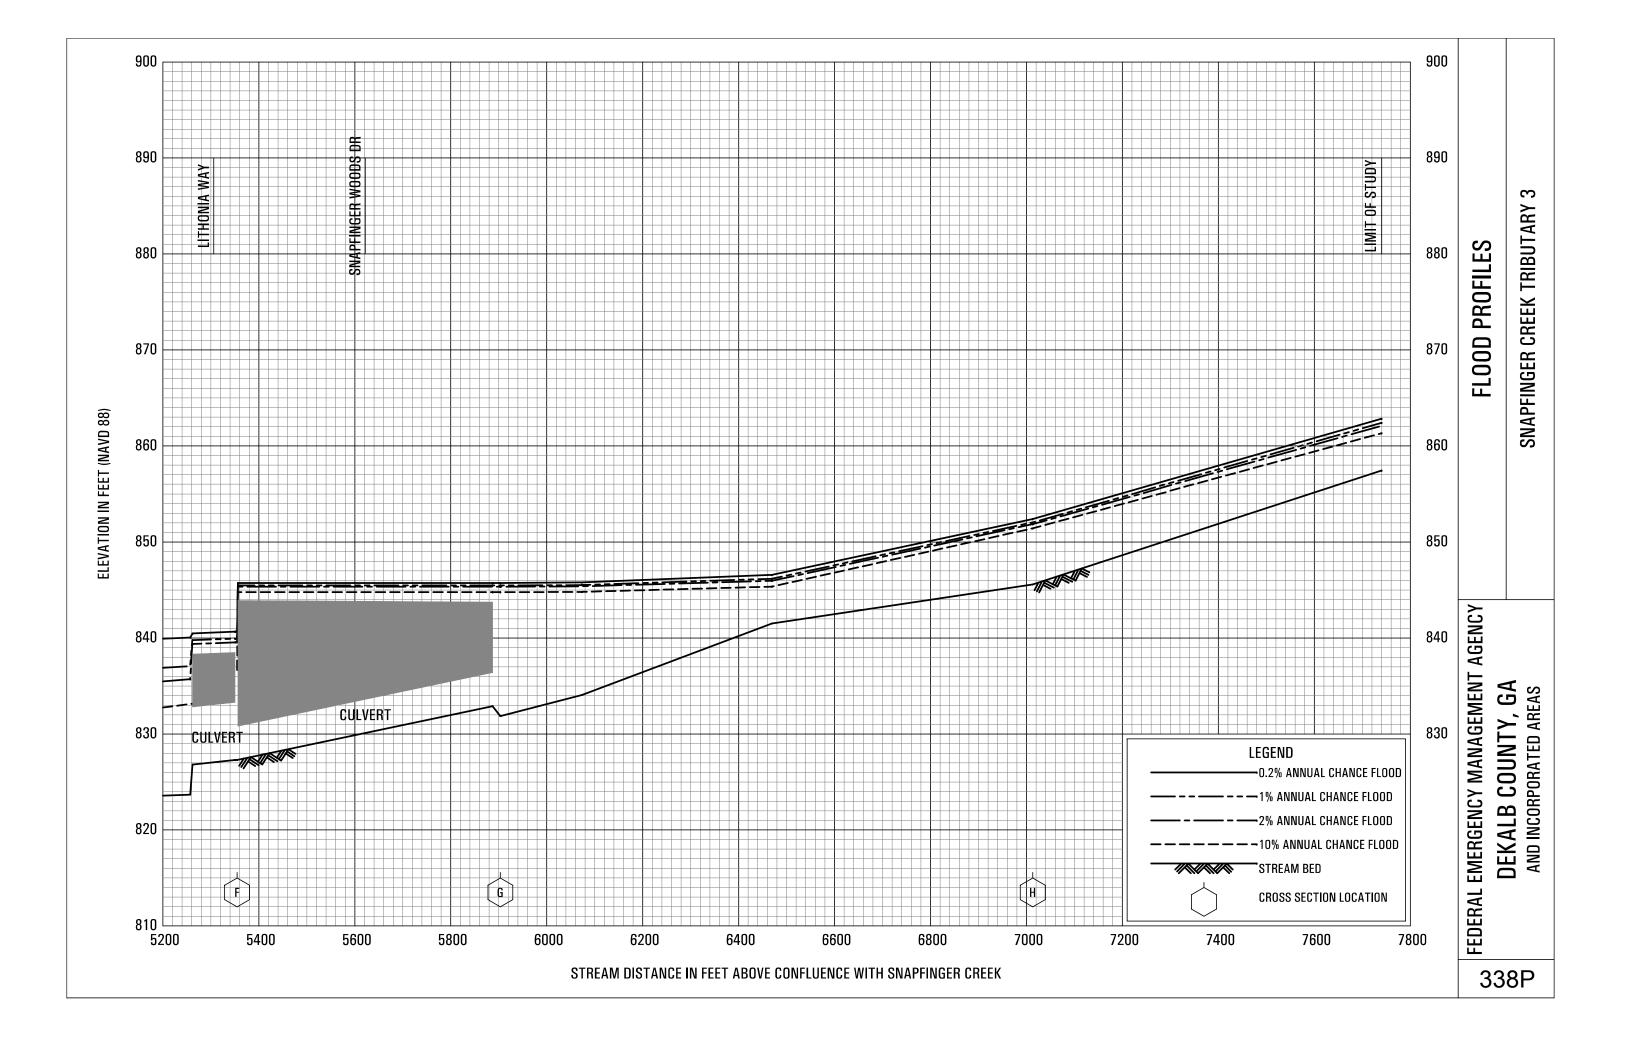

#### Exhibit 1 - Flood Profiles - continued

| Snapfinger Creek                   | Panels 305P-310P |
|------------------------------------|------------------|
| Snapfinger Creek Tributary A       | Panels 311P-314P |
| Snapfinger Creek Tributary A1      | Panels 315P-316P |
| Snapfinger Creek Tributary B       | Panels 317P-320P |
| Snapfinger Creek Tributary B1      | Panel 321P       |
| Snapfinger Creek Tributary C       | Panels 322P-323P |
| Snapfinger Creek Tributary C SPLIT | Panel 324P       |
| Snapfinger Creek Tributary C1      | Panels 325P-326P |
| Snapfinger Creek Tributary D       | Panels 327P-329P |
| Snapfinger Creek Tributary E       | Panels 330P-331P |
| Snapfinger Creek Tributary E1      | Panel 332P       |
| Snapfinger Creek Tributary 1       | Panels 333P-334P |
| Snapfinger Creek Tributary 2       | Panel 335P       |
| Snapfinger Creek Tributary 3       | Panels 336P-338P |
| Snapfinger Creek Tributary 4       | Panels 339P-340P |
| Snapfinger Creek Tributary 5       | Panels 341P-342P |
| Snapfinger Creek Tributary 6       | Panel 343P       |
| Snapfinger Creek Tributary 7       | Panel 344P       |
| Snapfinger Creek Tributary 8       | Panel 345P       |
| Snapfinger Creek Tributary 9       | Panels 346P-349P |
| Snapfinger Creek Tributary 9A      | Panel 350P       |