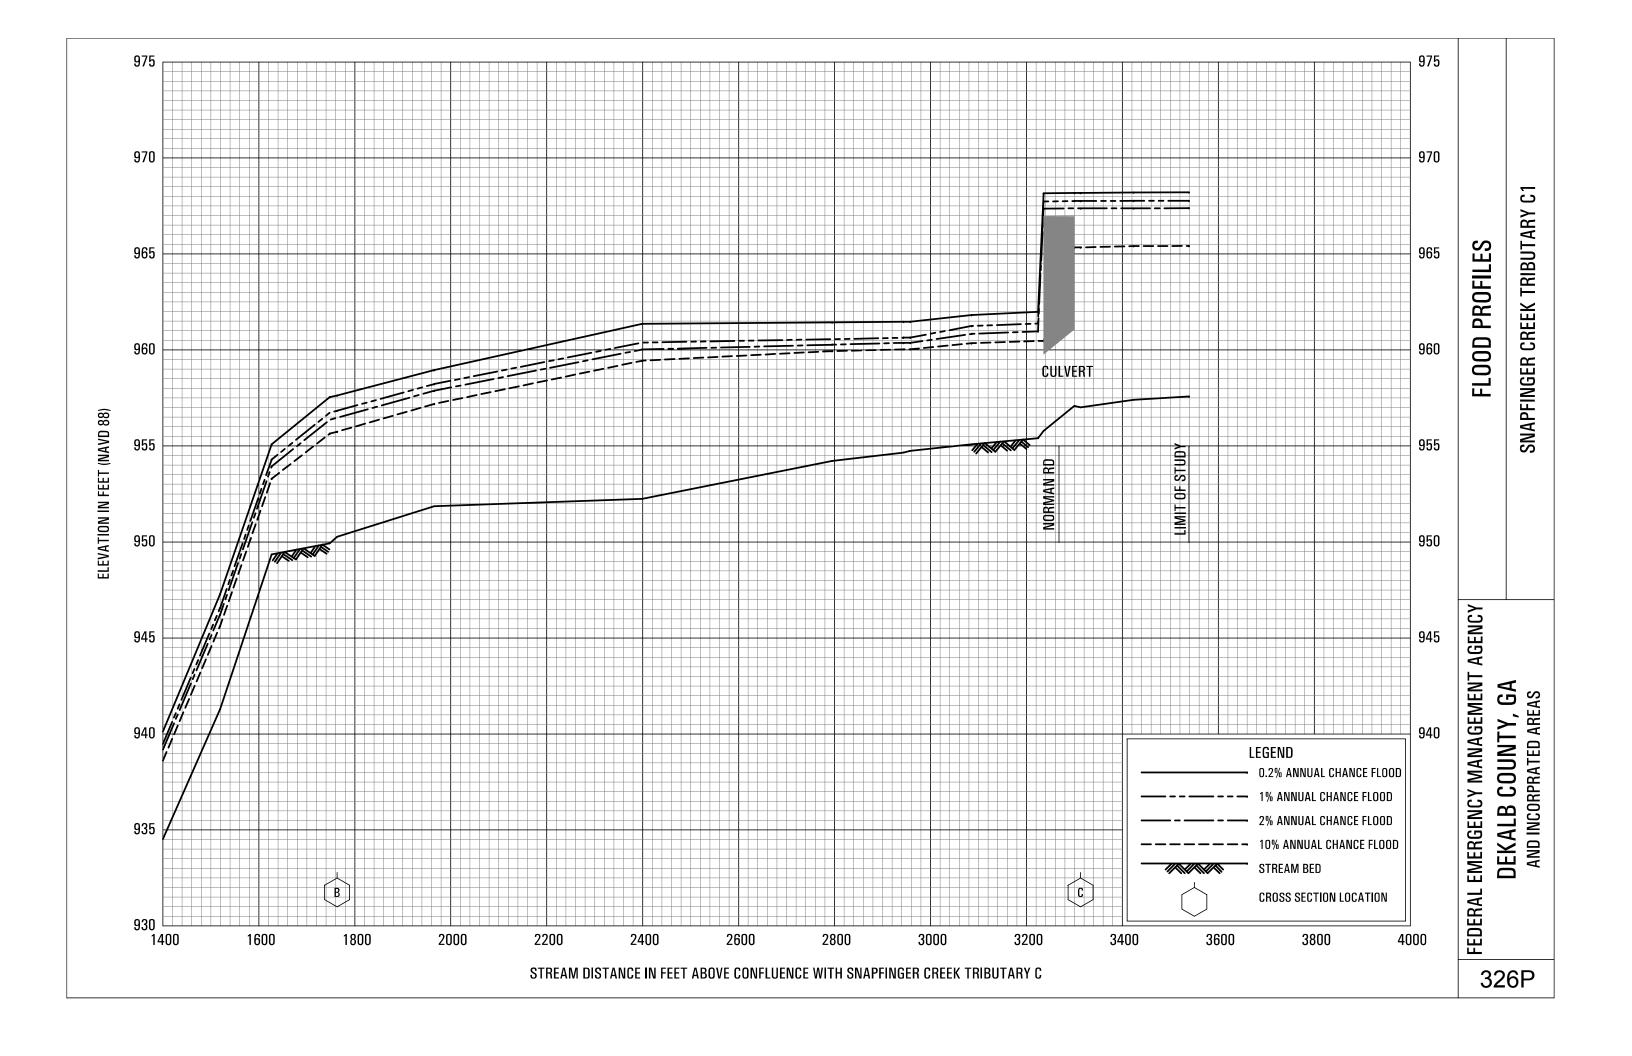

#### Exhibit 1 - Flood Profiles - continued

| Snapfinger Creek                   | Panels 305P-310P |
|------------------------------------|------------------|
| Snapfinger Creek Tributary A       | Panels 311P-314P |
| Snapfinger Creek Tributary A1      | Panels 315P-316P |
| Snapfinger Creek Tributary B       | Panels 317P-320P |
| Snapfinger Creek Tributary B1      | Panel 321P       |
| Snapfinger Creek Tributary C       | Panels 322P-323P |
| Snapfinger Creek Tributary C SPLIT | Panel 324P       |
| Snapfinger Creek Tributary C1      | Panels 325P-326P |
| Snapfinger Creek Tributary D       | Panels 327P-329P |
| Snapfinger Creek Tributary E       | Panels 330P-331P |
| Snapfinger Creek Tributary E1      | Panel 332P       |
| Snapfinger Creek Tributary 1       | Panels 333P-334P |
| Snapfinger Creek Tributary 2       | Panel 335P       |
| Snapfinger Creek Tributary 3       | Panels 336P-338P |
| Snapfinger Creek Tributary 4       | Panels 339P-340P |
| Snapfinger Creek Tributary 5       | Panels 341P-342P |
| Snapfinger Creek Tributary 6       | Panel 343P       |
| Snapfinger Creek Tributary 7       | Panel 344P       |
| Snapfinger Creek Tributary 8       | Panel 345P       |
| Snapfinger Creek Tributary 9       | Panels 346P-349P |
| Snapfinger Creek Tributary 9A      | Panel 350P       |