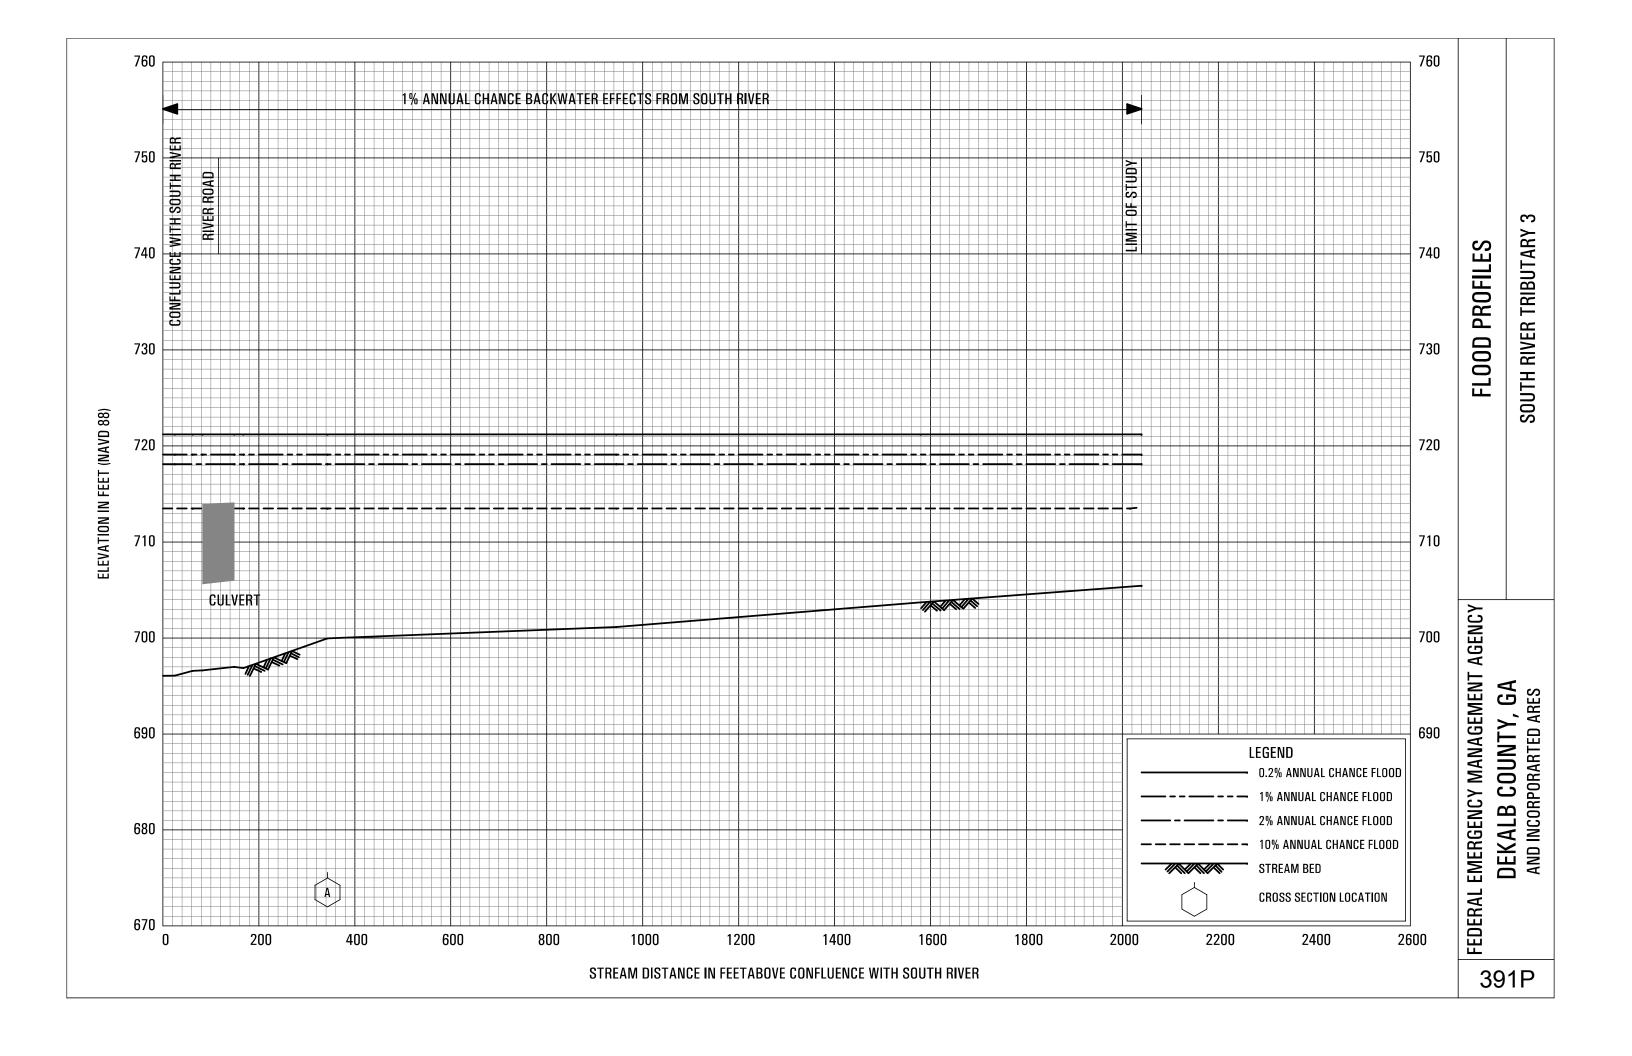

## **EXHIBITS** - continued

| Exhibit 1 - Flood Profiles - continued |                  |
|----------------------------------------|------------------|
| Snapfinger Creek Tributary 9B          | Panel 351P       |
| Snapfinger Creek Tributary 10          | Panel 352P       |
| Snapfinger Creek Tributary 11          | Panel 353P       |
| Snapfinger Creek Tributary 12          | Panels 354P-355P |
| Snapfinger Creek Tributary 13          | Panel 356P       |
| Snapfinger Creek Tributary 14          | Panel 357P       |
| Snapfinger Creek Tributary 15          | Panel 358P       |
| Snapfinger Creek Tributary 16          | Panel 359P       |
| Snapfinger Creek Tributary 17          | Panel 360P       |
| South Fork Peachtree Creek             | Panels 361P-367P |
| South Fork Peachtree Creek Tributary   | Panels 368P-370P |
| South Fork Peachtree Creek Tributary A | Panel 371P       |
| South Fork Peachtree Creek Tributary B | Panel 372P       |
| South Fork Peachtree Creek Tributary C | Panel 373P       |
| South Fork Peachtree Creek Tributary   |                  |
| Glendale Tributary                     | Panel 374P       |
| South Fork Peachtree Creek Tributary   |                  |
| Willow Tributary                       | Panel 375P       |
| South River                            | Panels 376P-380P |
| South River Tributary A                | Panels 381P-382P |
| South River Tributary 1                | Panels 383P-384P |
| South River Tributary 1A               | Panel 385P       |
| South River Tributary 1AA              | Panel 386P       |
| South River Tributary 2                | Panels 387P-388P |
| South River Tributary 2A               | Panel 389P       |
| South River Tributary 2B               | Panel 390P       |
| South River Tributary 3                | Panel 391P       |
| South River Tributary 4                | Panel 392P       |
| South River Tributary 5                | Panels 393P-394P |
| South River Tributary 5A               | Panels 395P-396P |
| South River Tributary 6                | Panel 397P       |
| South River Tributary 7                | Panel 398P       |
|                                        |                  |