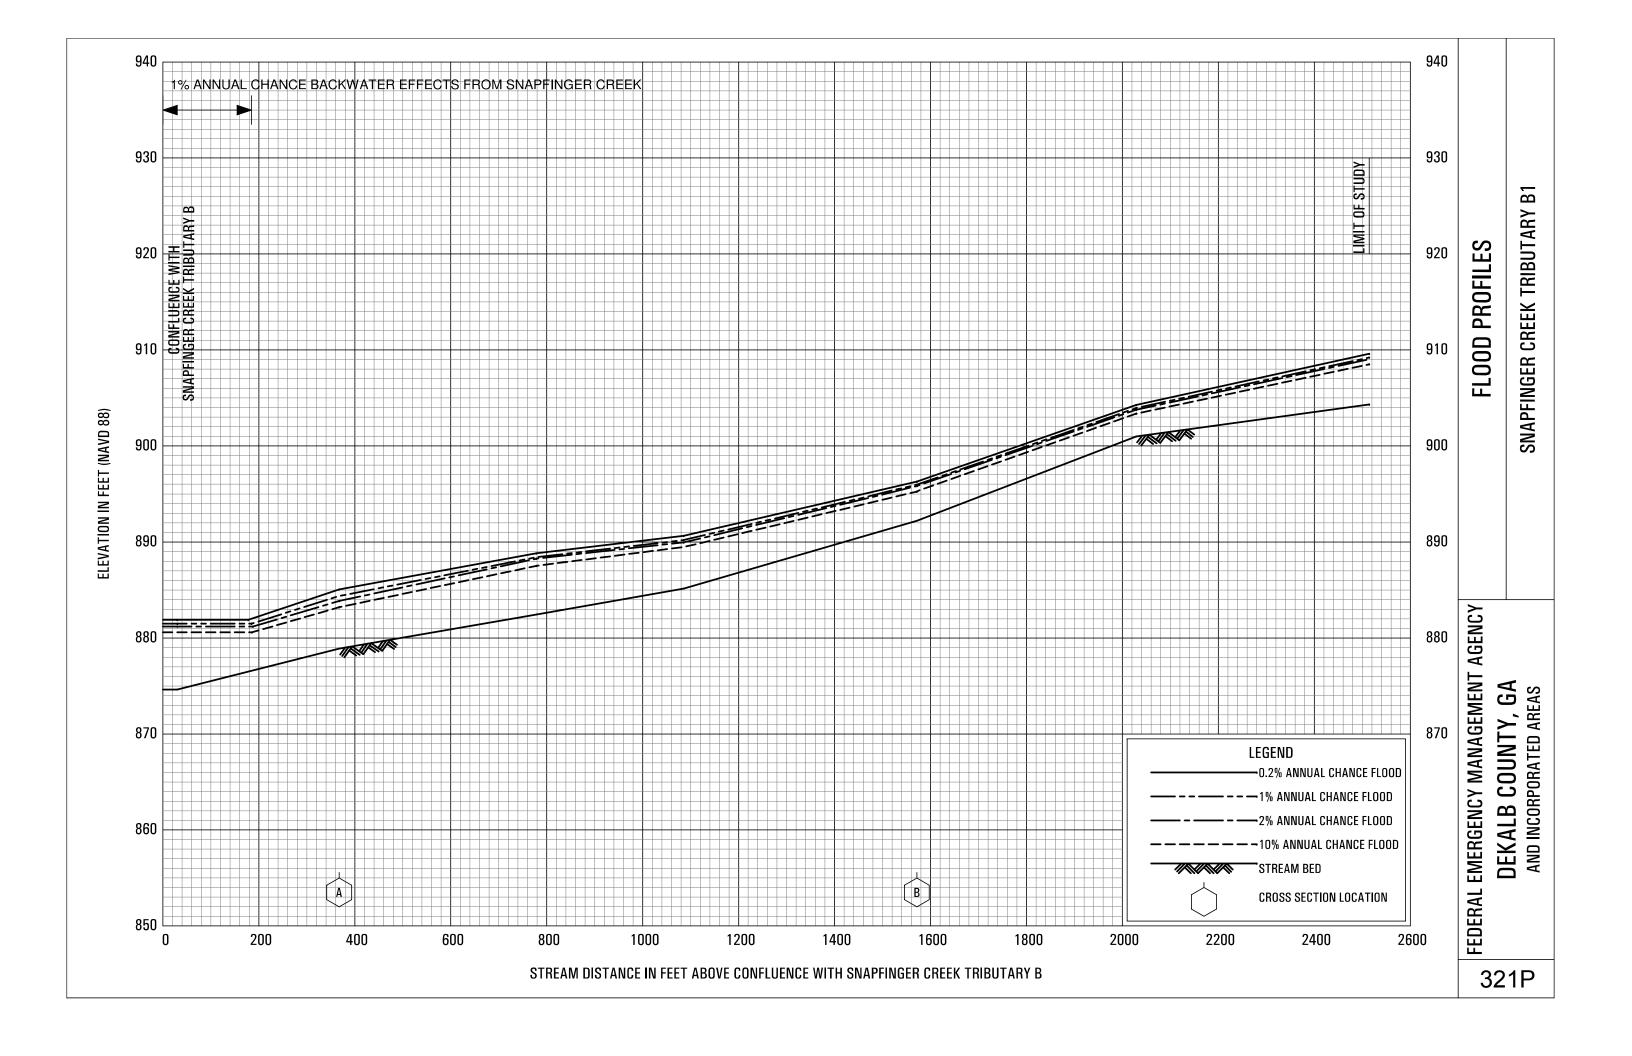

#### Exhibit 1 - Flood Profiles - continued

| Snapfinger Creek                   | Panels 305P-310P |
|------------------------------------|------------------|
| Snapfinger Creek Tributary A       | Panels 311P-314P |
| Snapfinger Creek Tributary A1      | Panels 315P-316P |
| Snapfinger Creek Tributary B       | Panels 317P-320P |
| Snapfinger Creek Tributary B1      | Panel 321P       |
| Snapfinger Creek Tributary C       | Panels 322P-323P |
| Snapfinger Creek Tributary C SPLIT | Panel 324P       |
| Snapfinger Creek Tributary C1      | Panels 325P-326P |
| Snapfinger Creek Tributary D       | Panels 327P-329P |
| Snapfinger Creek Tributary E       | Panels 330P-331P |
| Snapfinger Creek Tributary E1      | Panel 332P       |
| Snapfinger Creek Tributary 1       | Panels 333P-334P |
| Snapfinger Creek Tributary 2       | Panel 335P       |
| Snapfinger Creek Tributary 3       | Panels 336P-338P |
| Snapfinger Creek Tributary 4       | Panels 339P-340P |
| Snapfinger Creek Tributary 5       | Panels 341P-342P |
| Snapfinger Creek Tributary 6       | Panel 343P       |
| Snapfinger Creek Tributary 7       | Panel 344P       |
| Snapfinger Creek Tributary 8       | Panel 345P       |
| Snapfinger Creek Tributary 9       | Panels 346P-349P |
| Snapfinger Creek Tributary 9A      | Panel 350P       |