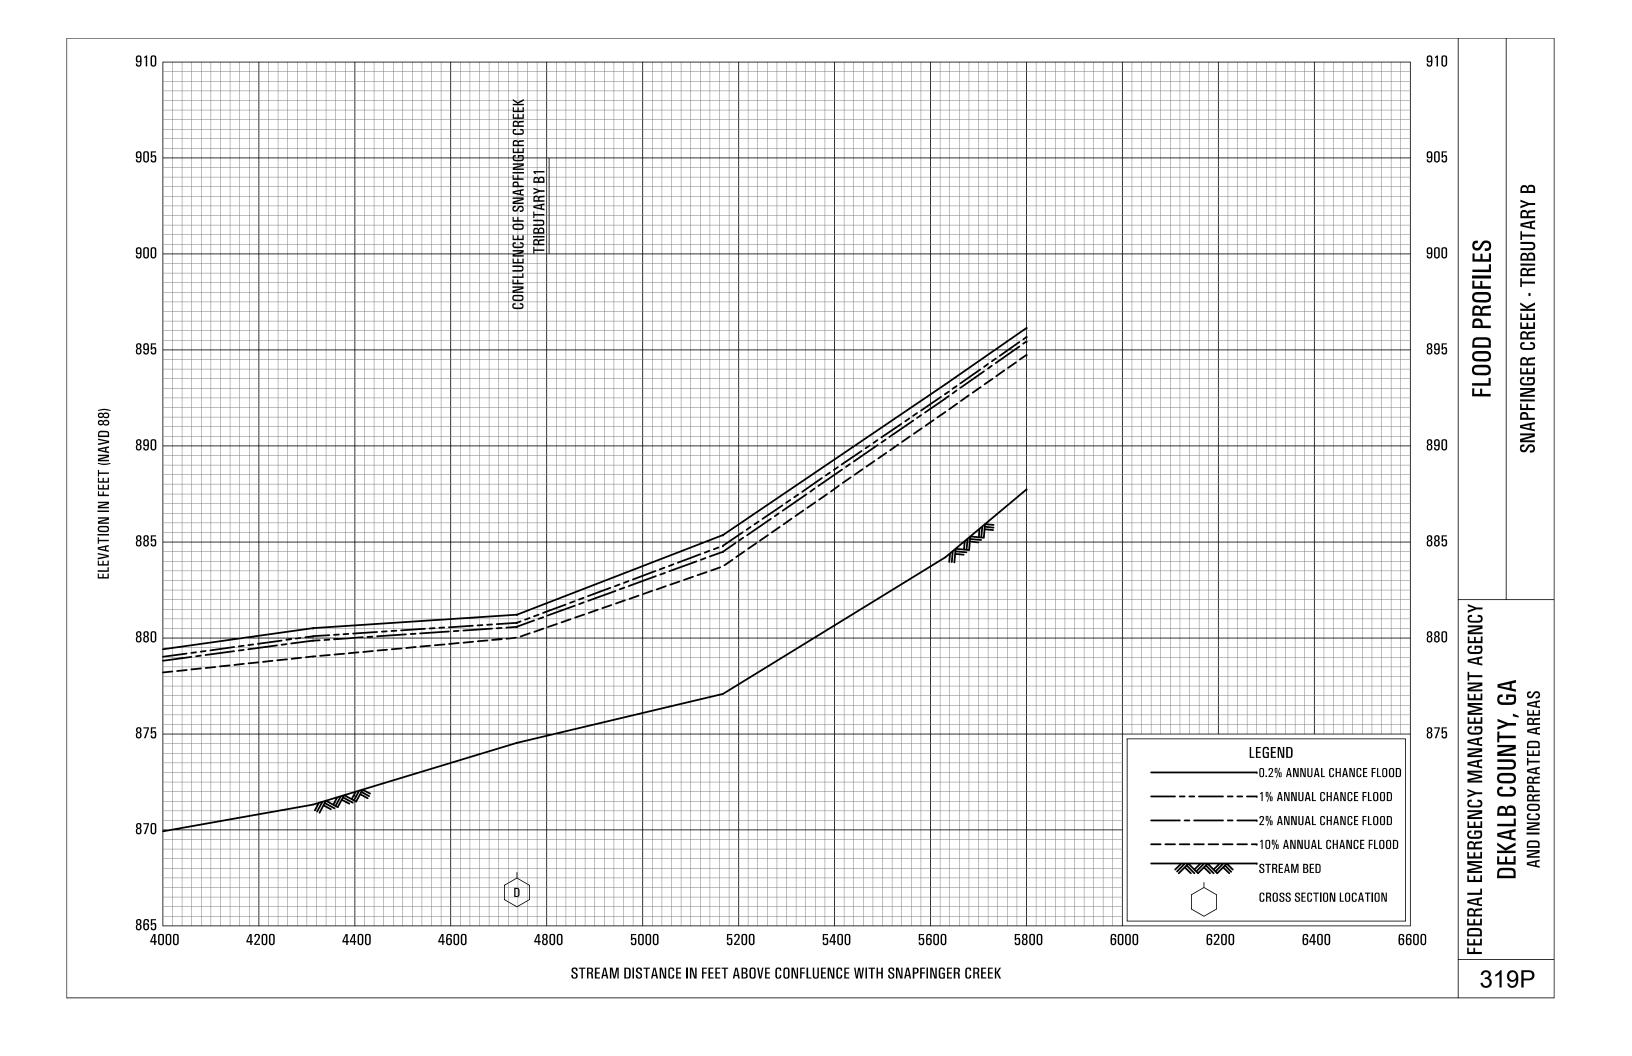

#### Exhibit 1 - Flood Profiles - continued

| Snapfinger Creek                   | Panels 305P-310P |
|------------------------------------|------------------|
| Snapfinger Creek Tributary A       | Panels 311P-314P |
| Snapfinger Creek Tributary A1      | Panels 315P-316P |
| Snapfinger Creek Tributary B       | Panels 317P-320P |
| Snapfinger Creek Tributary B1      | Panel 321P       |
| Snapfinger Creek Tributary C       | Panels 322P-323P |
| Snapfinger Creek Tributary C SPLIT | Panel 324P       |
| Snapfinger Creek Tributary C1      | Panels 325P-326P |
| Snapfinger Creek Tributary D       | Panels 327P-329P |
| Snapfinger Creek Tributary E       | Panels 330P-331P |
| Snapfinger Creek Tributary E1      | Panel 332P       |
| Snapfinger Creek Tributary 1       | Panels 333P-334P |
| Snapfinger Creek Tributary 2       | Panel 335P       |
| Snapfinger Creek Tributary 3       | Panels 336P-338P |
| Snapfinger Creek Tributary 4       | Panels 339P-340P |
| Snapfinger Creek Tributary 5       | Panels 341P-342P |
| Snapfinger Creek Tributary 6       | Panel 343P       |
| Snapfinger Creek Tributary 7       | Panel 344P       |
| Snapfinger Creek Tributary 8       | Panel 345P       |
| Snapfinger Creek Tributary 9       | Panels 346P-349P |
| Snapfinger Creek Tributary 9A      | Panel 350P       |