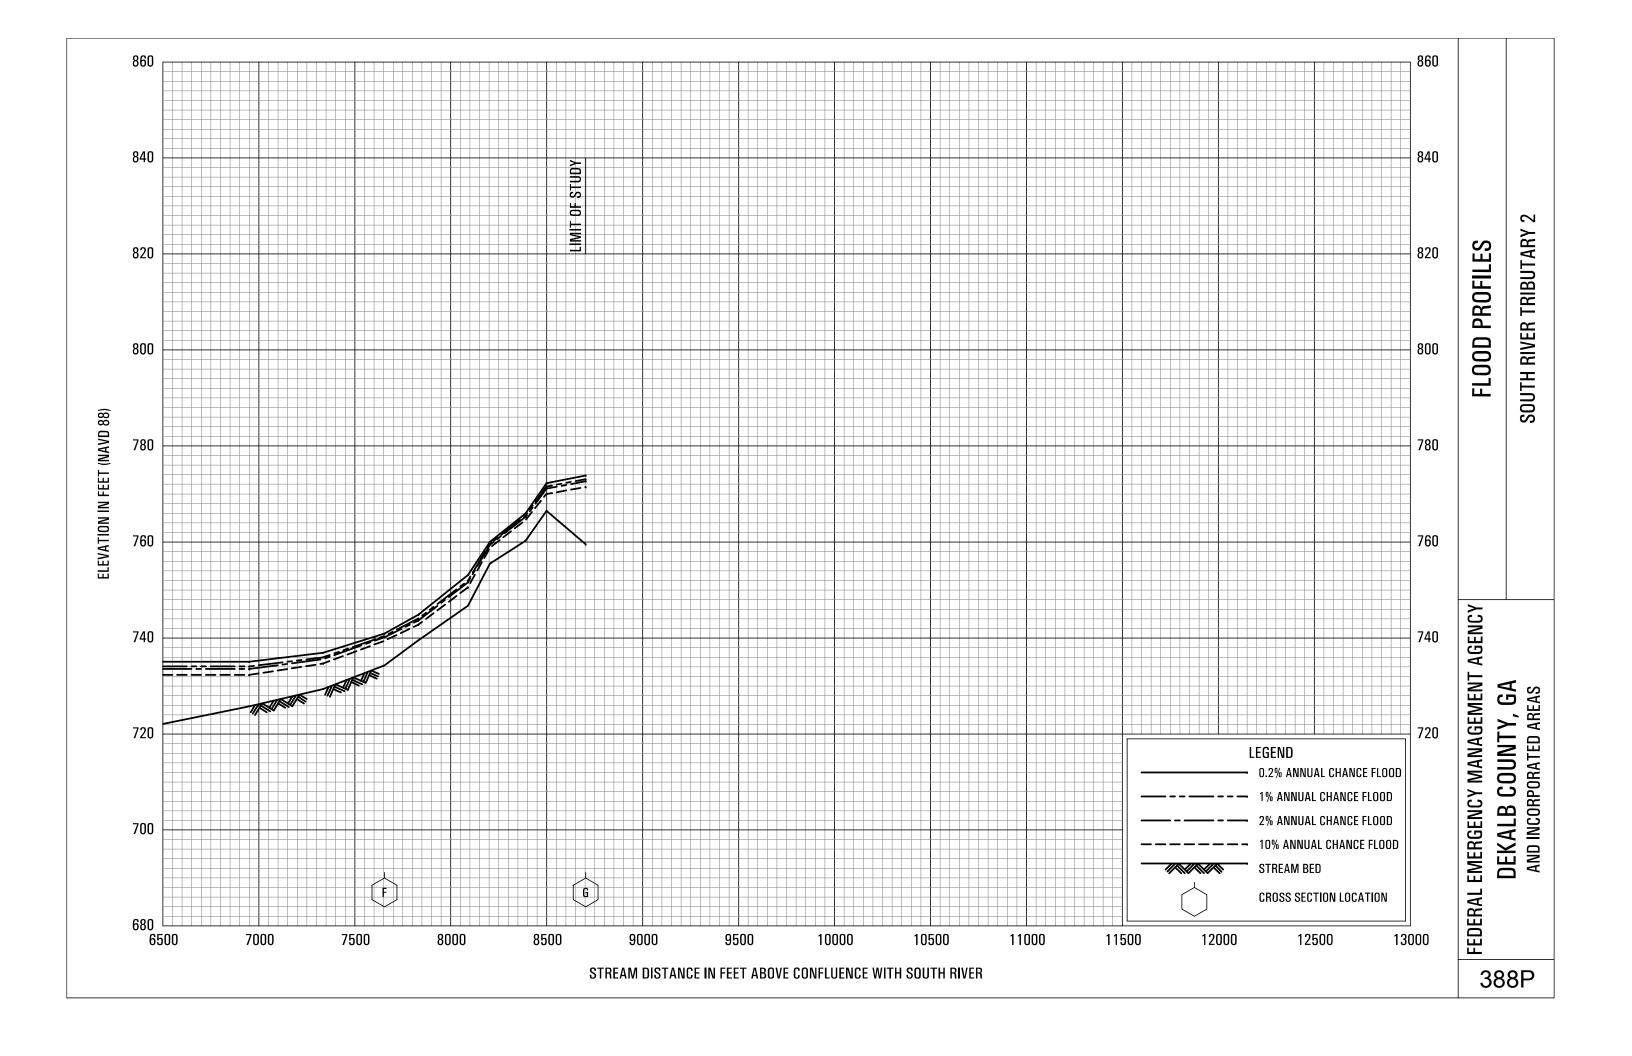

## **EXHIBITS** - continued

| Exhibit 1 - Flood Profiles - continued |                  |
|----------------------------------------|------------------|
| Snapfinger Creek Tributary 9B          | Panel 351P       |
| Snapfinger Creek Tributary 10          | Panel 352P       |
| Snapfinger Creek Tributary 11          | Panel 353P       |
| Snapfinger Creek Tributary 12          | Panels 354P-355P |
| Snapfinger Creek Tributary 13          | Panel 356P       |
| Snapfinger Creek Tributary 14          | Panel 357P       |
| Snapfinger Creek Tributary 15          | Panel 358P       |
| Snapfinger Creek Tributary 16          | Panel 359P       |
| Snapfinger Creek Tributary 17          | Panel 360P       |
| South Fork Peachtree Creek             | Panels 361P-367P |
| South Fork Peachtree Creek Tributary   | Panels 368P-370P |
| South Fork Peachtree Creek Tributary A | Panel 371P       |
| South Fork Peachtree Creek Tributary B | Panel 372P       |
| South Fork Peachtree Creek Tributary C | Panel 373P       |
| South Fork Peachtree Creek Tributary   |                  |
| Glendale Tributary                     | Panel 374P       |
| South Fork Peachtree Creek Tributary   |                  |
| Willow Tributary                       | Panel 375P       |
| South River                            | Panels 376P-380P |
| South River Tributary A                | Panels 381P-382P |
| South River Tributary 1                | Panels 383P-384P |
| South River Tributary 1A               | Panel 385P       |
| South River Tributary 1AA              | Panel 386P       |
| South River Tributary 2                | Panels 387P-388P |
| South River Tributary 2A               | Panel 389P       |
| South River Tributary 2B               | Panel 390P       |
| South River Tributary 3                | Panel 391P       |
| South River Tributary 4                | Panel 392P       |
| South River Tributary 5                | Panels 393P-394P |
| South River Tributary 5A               | Panels 395P-396P |
| South River Tributary 6                | Panel 397P       |
| South River Tributary 7                | Panel 398P       |
|                                        |                  |