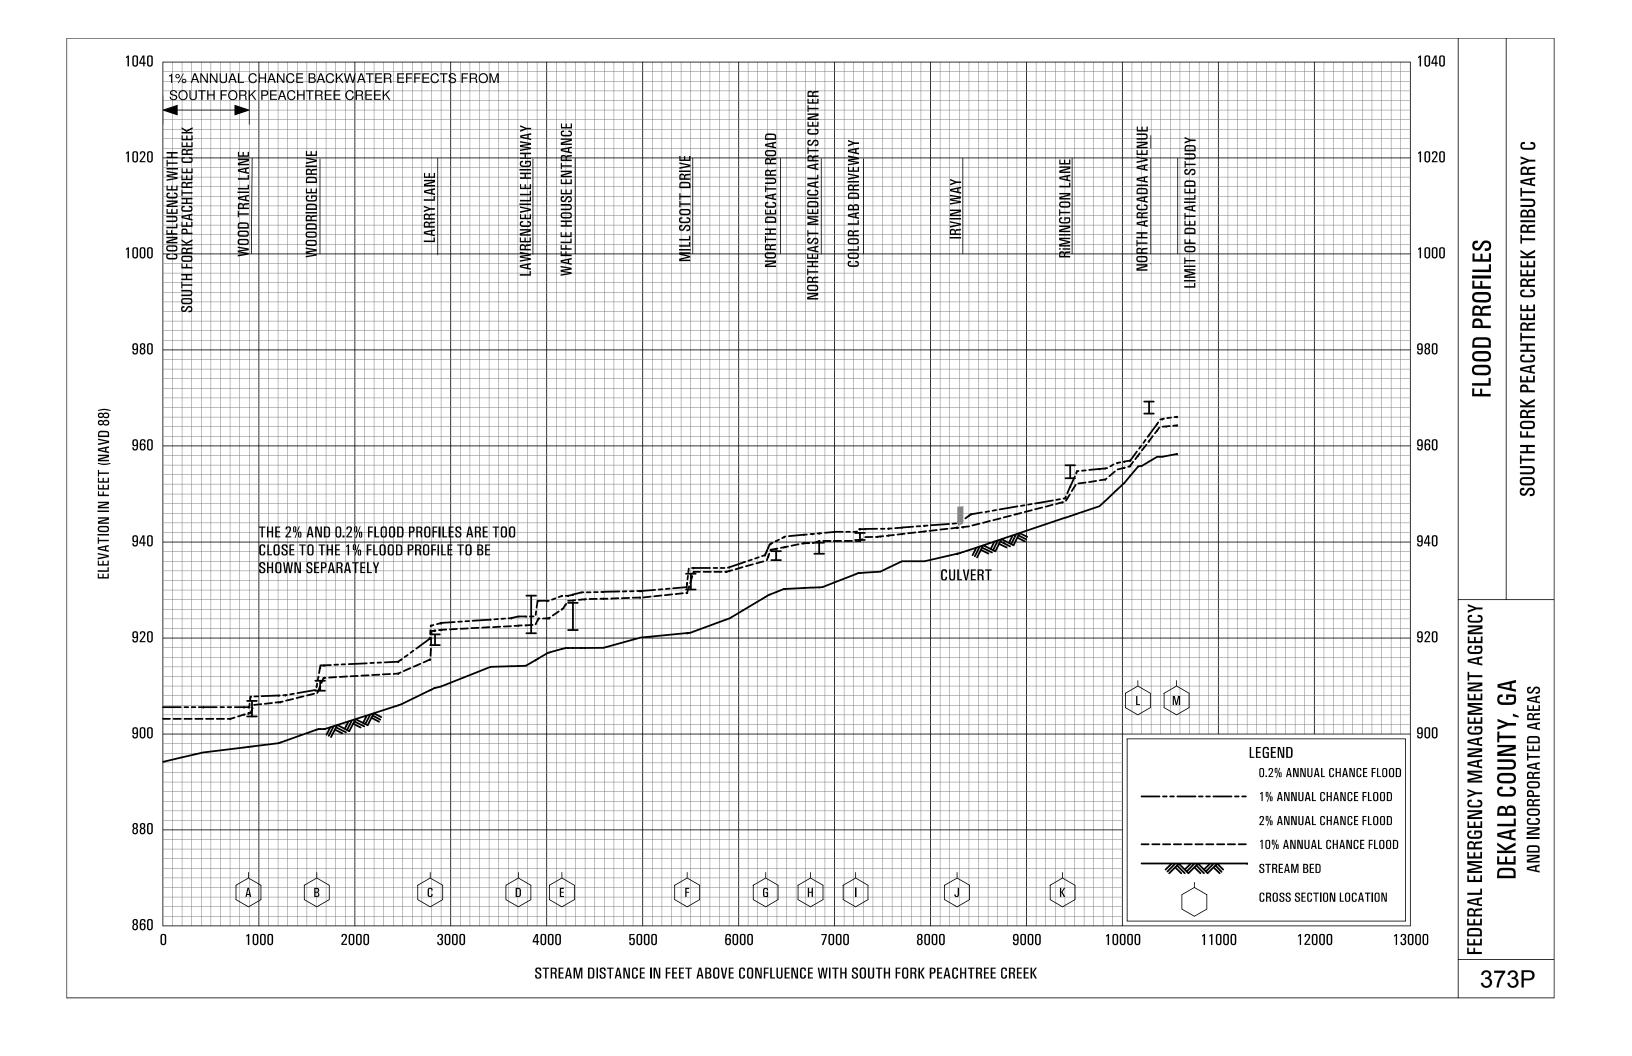

## **EXHIBITS** - continued

| Exhibit 1 - Flood Profiles - continued |                  |
|----------------------------------------|------------------|
| Snapfinger Creek Tributary 9B          | Panel 351P       |
| Snapfinger Creek Tributary 10          | Panel 352P       |
| Snapfinger Creek Tributary 11          | Panel 353P       |
| Snapfinger Creek Tributary 12          | Panels 354P-355P |
| Snapfinger Creek Tributary 13          | Panel 356P       |
| Snapfinger Creek Tributary 14          | Panel 357P       |
| Snapfinger Creek Tributary 15          | Panel 358P       |
| Snapfinger Creek Tributary 16          | Panel 359P       |
| Snapfinger Creek Tributary 17          | Panel 360P       |
| South Fork Peachtree Creek             | Panels 361P-367P |
| South Fork Peachtree Creek Tributary   | Panels 368P-370P |
| South Fork Peachtree Creek Tributary A | Panel 371P       |
| South Fork Peachtree Creek Tributary B | Panel 372P       |
| South Fork Peachtree Creek Tributary C | Panel 373P       |
| South Fork Peachtree Creek Tributary   |                  |
| Glendale Tributary                     | Panel 374P       |
| South Fork Peachtree Creek Tributary   |                  |
| Willow Tributary                       | Panel 375P       |
| South River                            | Panels 376P-380P |
| South River Tributary A                | Panels 381P-382P |
| South River Tributary 1                | Panels 383P-384P |
| South River Tributary 1A               | Panel 385P       |
| South River Tributary 1AA              | Panel 386P       |
| South River Tributary 2                | Panels 387P-388P |
| South River Tributary 2A               | Panel 389P       |
| South River Tributary 2B               | Panel 390P       |
| South River Tributary 3                | Panel 391P       |
| South River Tributary 4                | Panel 392P       |
| South River Tributary 5                | Panels 393P-394P |
| South River Tributary 5A               | Panels 395P-396P |
| South River Tributary 6                | Panel 397P       |
| South River Tributary 7                | Panel 398P       |
|                                        |                  |