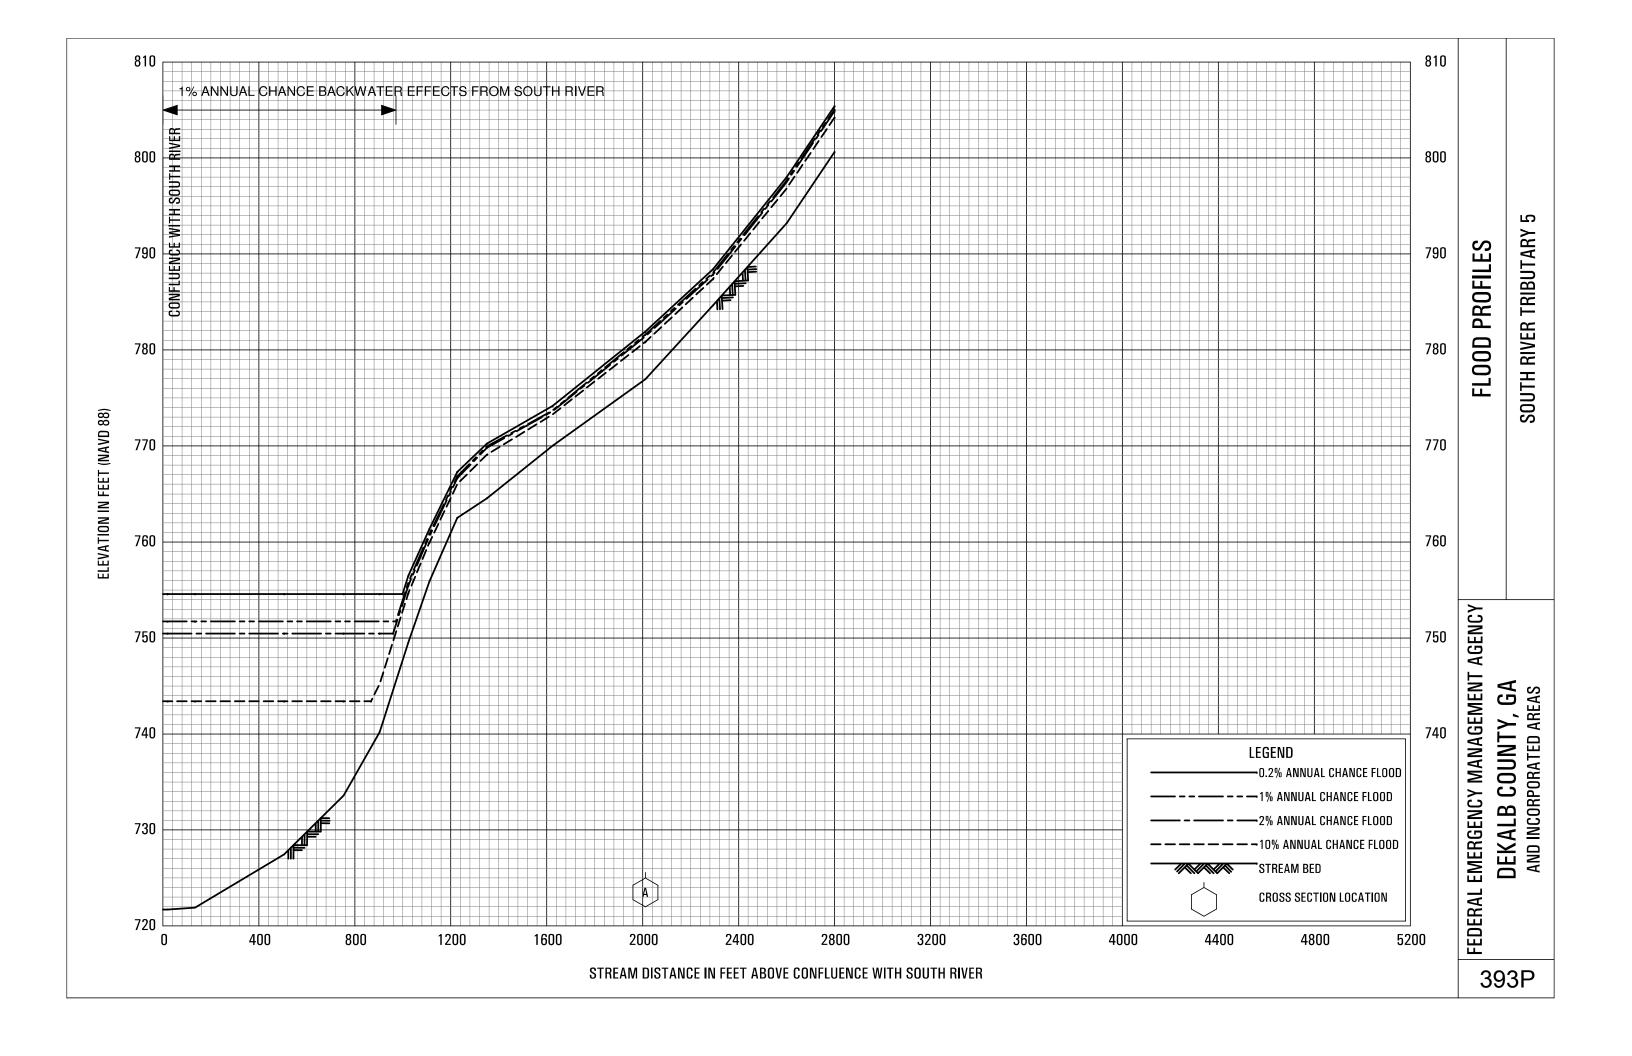

## **EXHIBITS** - continued

| Exhibit 1 - Flood Profiles - continued |                  |
|----------------------------------------|------------------|
| Snapfinger Creek Tributary 9B          | Panel 351P       |
| Snapfinger Creek Tributary 10          | Panel 352P       |
| Snapfinger Creek Tributary 11          | Panel 353P       |
| Snapfinger Creek Tributary 12          | Panels 354P-355P |
| Snapfinger Creek Tributary 13          | Panel 356P       |
| Snapfinger Creek Tributary 14          | Panel 357P       |
| Snapfinger Creek Tributary 15          | Panel 358P       |
| Snapfinger Creek Tributary 16          | Panel 359P       |
| Snapfinger Creek Tributary 17          | Panel 360P       |
| South Fork Peachtree Creek             | Panels 361P-367P |
| South Fork Peachtree Creek Tributary   | Panels 368P-370P |
| South Fork Peachtree Creek Tributary A | Panel 371P       |
| South Fork Peachtree Creek Tributary B | Panel 372P       |
| South Fork Peachtree Creek Tributary C | Panel 373P       |
| South Fork Peachtree Creek Tributary   |                  |
| Glendale Tributary                     | Panel 374P       |
| South Fork Peachtree Creek Tributary   |                  |
| Willow Tributary                       | Panel 375P       |
| South River                            | Panels 376P-380P |
| South River Tributary A                | Panels 381P-382P |
| South River Tributary 1                | Panels 383P-384P |
| South River Tributary 1A               | Panel 385P       |
| South River Tributary 1AA              | Panel 386P       |
| South River Tributary 2                | Panels 387P-388P |
| South River Tributary 2A               | Panel 389P       |
| South River Tributary 2B               | Panel 390P       |
| South River Tributary 3                | Panel 391P       |
| South River Tributary 4                | Panel 392P       |
| South River Tributary 5                | Panels 393P-394P |
| South River Tributary 5A               | Panels 395P-396P |
| South River Tributary 6                | Panel 397P       |
| South River Tributary 7                | Panel 398P       |
|                                        |                  |