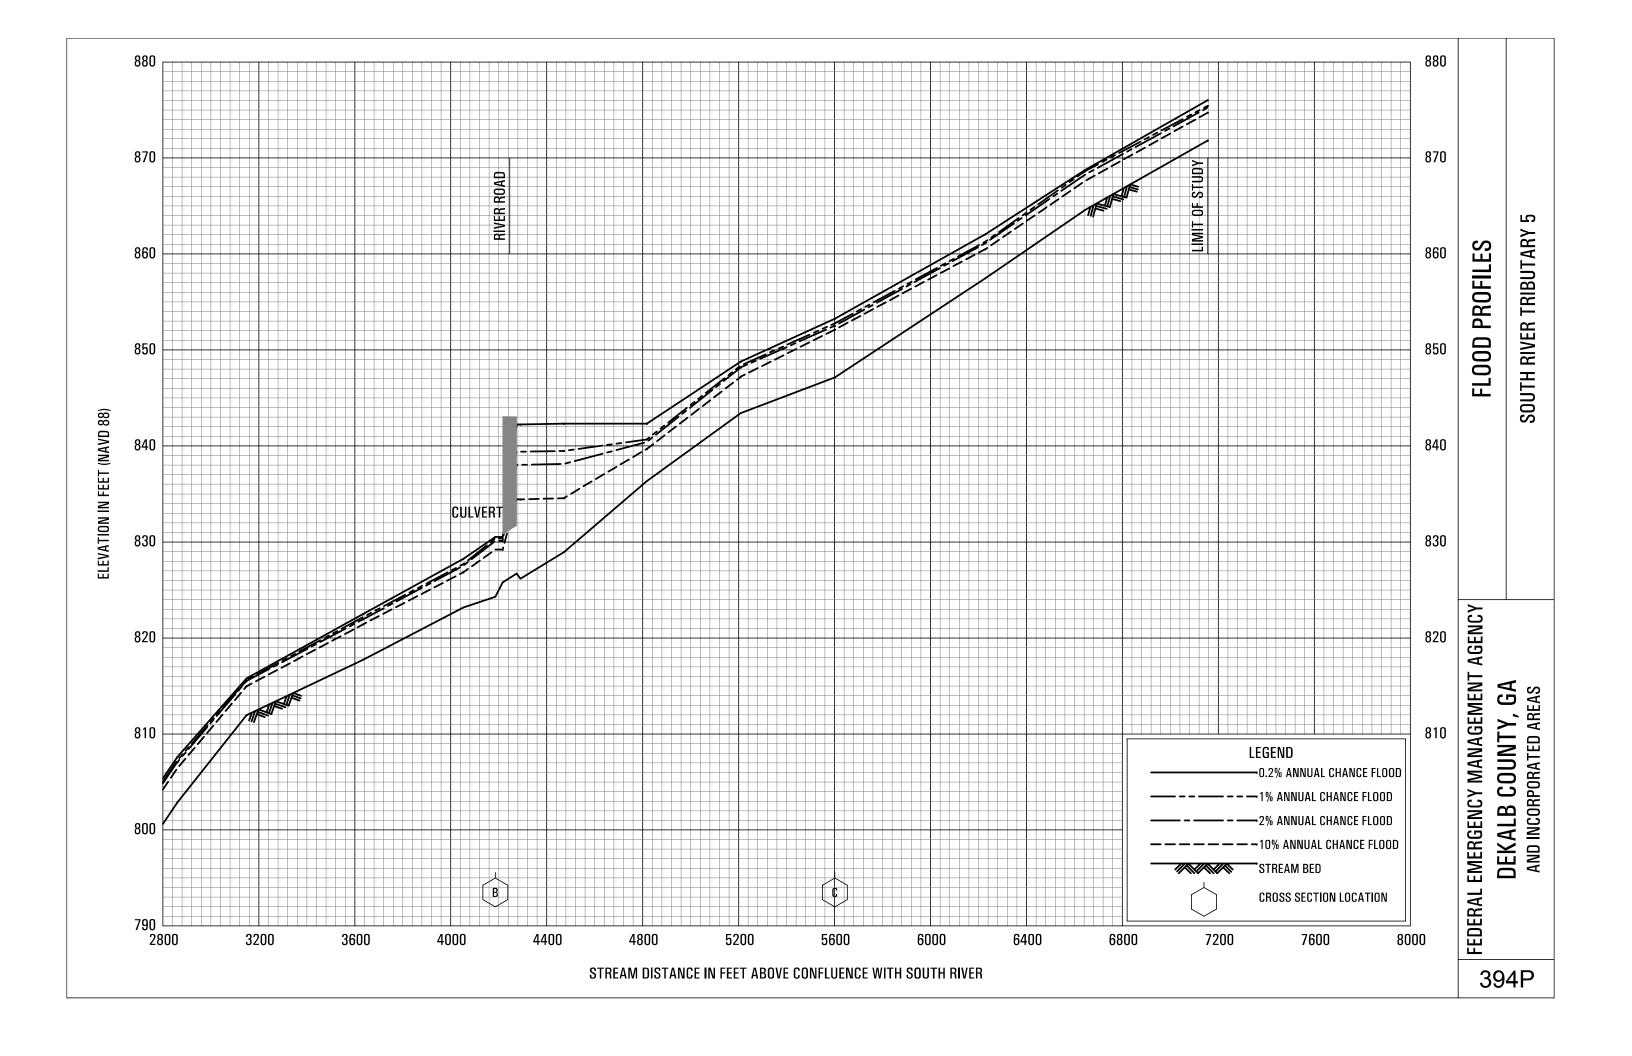

## **EXHIBITS** - continued

| Exhibit 1 - Flood Profiles - continued |                  |
|----------------------------------------|------------------|
| Snapfinger Creek Tributary 9B          | Panel 351P       |
| Snapfinger Creek Tributary 10          | Panel 352P       |
| Snapfinger Creek Tributary 11          | Panel 353P       |
| Snapfinger Creek Tributary 12          | Panels 354P-355P |
| Snapfinger Creek Tributary 13          | Panel 356P       |
| Snapfinger Creek Tributary 14          | Panel 357P       |
| Snapfinger Creek Tributary 15          | Panel 358P       |
| Snapfinger Creek Tributary 16          | Panel 359P       |
| Snapfinger Creek Tributary 17          | Panel 360P       |
| South Fork Peachtree Creek             | Panels 361P-367P |
| South Fork Peachtree Creek Tributary   | Panels 368P-370P |
| South Fork Peachtree Creek Tributary A | Panel 371P       |
| South Fork Peachtree Creek Tributary B | Panel 372P       |
| South Fork Peachtree Creek Tributary C | Panel 373P       |
| South Fork Peachtree Creek Tributary   |                  |
| Glendale Tributary                     | Panel 374P       |
| South Fork Peachtree Creek Tributary   |                  |
| Willow Tributary                       | Panel 375P       |
| South River                            | Panels 376P-380P |
| South River Tributary A                | Panels 381P-382P |
| South River Tributary 1                | Panels 383P-384P |
| South River Tributary 1A               | Panel 385P       |
| South River Tributary 1AA              | Panel 386P       |
| South River Tributary 2                | Panels 387P-388P |
| South River Tributary 2A               | Panel 389P       |
| South River Tributary 2B               | Panel 390P       |
| South River Tributary 3                | Panel 391P       |
| South River Tributary 4                | Panel 392P       |
| South River Tributary 5                | Panels 393P-394P |
| South River Tributary 5A               | Panels 395P-396P |
| South River Tributary 6                | Panel 397P       |
| South River Tributary 7                | Panel 398P       |
|                                        |                  |