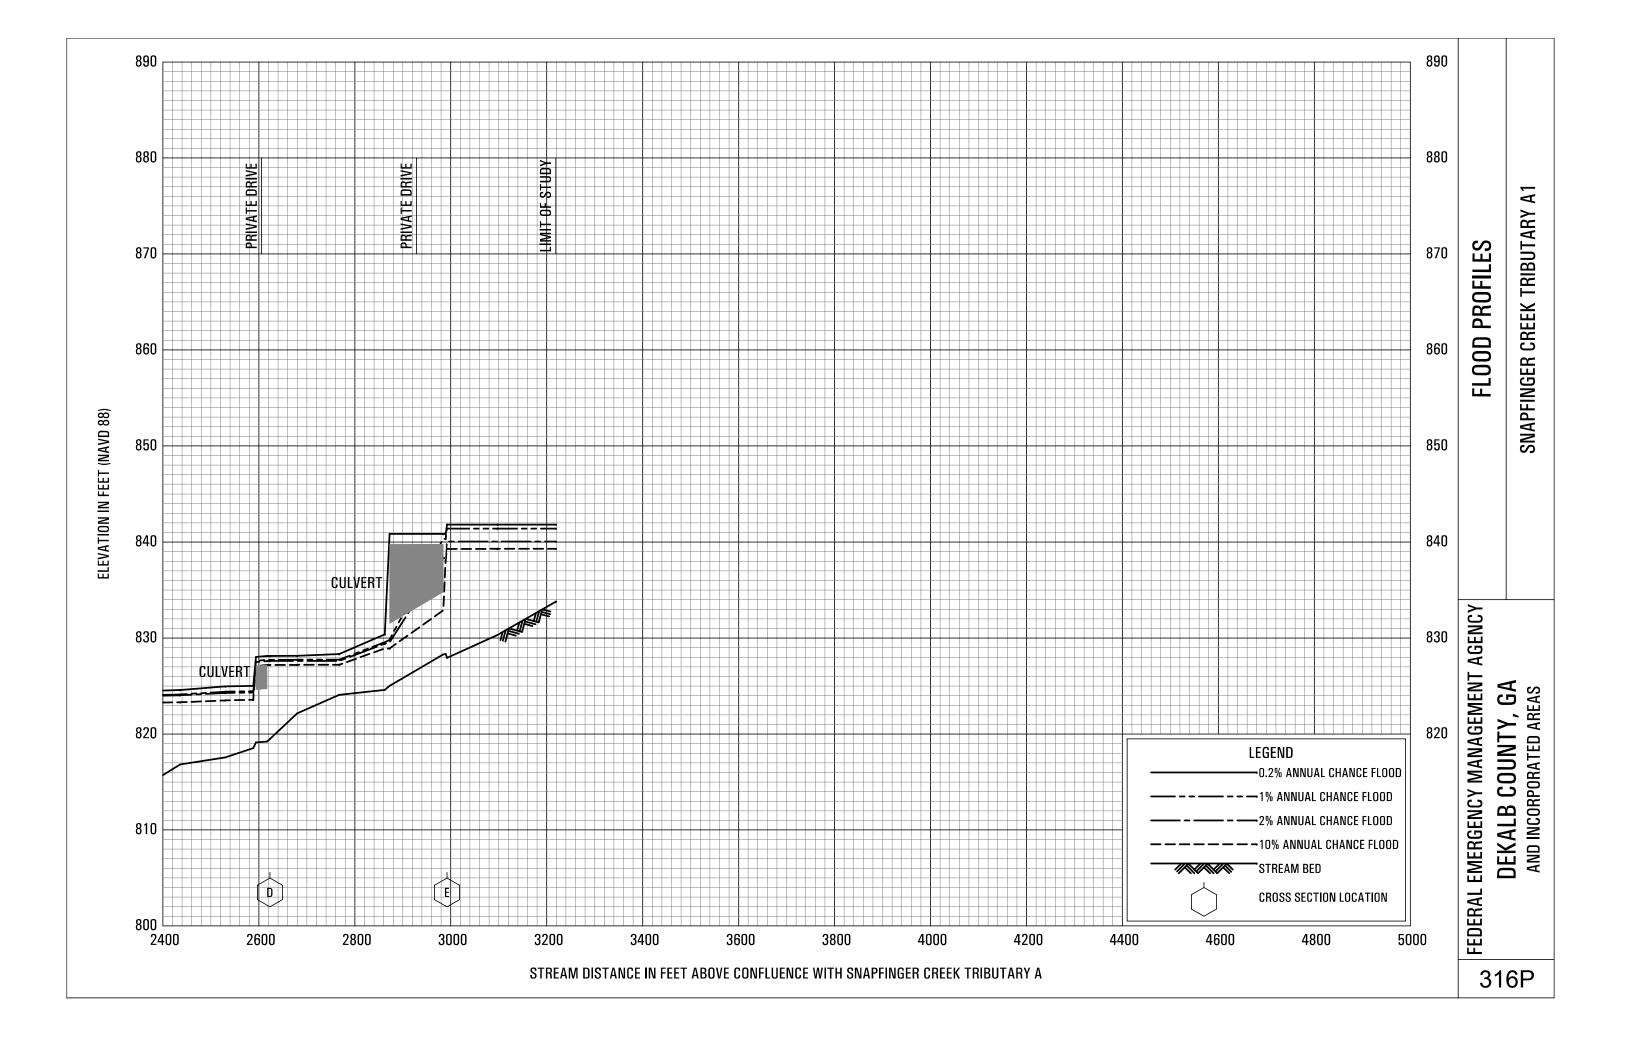

#### Exhibit 1 - Flood Profiles - continued

| Snapfinger Creek                   | Panels 305P-310P |
|------------------------------------|------------------|
| Snapfinger Creek Tributary A       | Panels 311P-314P |
| Snapfinger Creek Tributary A1      | Panels 315P-316P |
| Snapfinger Creek Tributary B       | Panels 317P-320P |
| Snapfinger Creek Tributary B1      | Panel 321P       |
| Snapfinger Creek Tributary C       | Panels 322P-323P |
| Snapfinger Creek Tributary C SPLIT | Panel 324P       |
| Snapfinger Creek Tributary C1      | Panels 325P-326P |
| Snapfinger Creek Tributary D       | Panels 327P-329P |
| Snapfinger Creek Tributary E       | Panels 330P-331P |
| Snapfinger Creek Tributary E1      | Panel 332P       |
| Snapfinger Creek Tributary 1       | Panels 333P-334P |
| Snapfinger Creek Tributary 2       | Panel 335P       |
| Snapfinger Creek Tributary 3       | Panels 336P-338P |
| Snapfinger Creek Tributary 4       | Panels 339P-340P |
| Snapfinger Creek Tributary 5       | Panels 341P-342P |
| Snapfinger Creek Tributary 6       | Panel 343P       |
| Snapfinger Creek Tributary 7       | Panel 344P       |
| Snapfinger Creek Tributary 8       | Panel 345P       |
| Snapfinger Creek Tributary 9       | Panels 346P-349P |
| Snapfinger Creek Tributary 9A      | Panel 350P       |