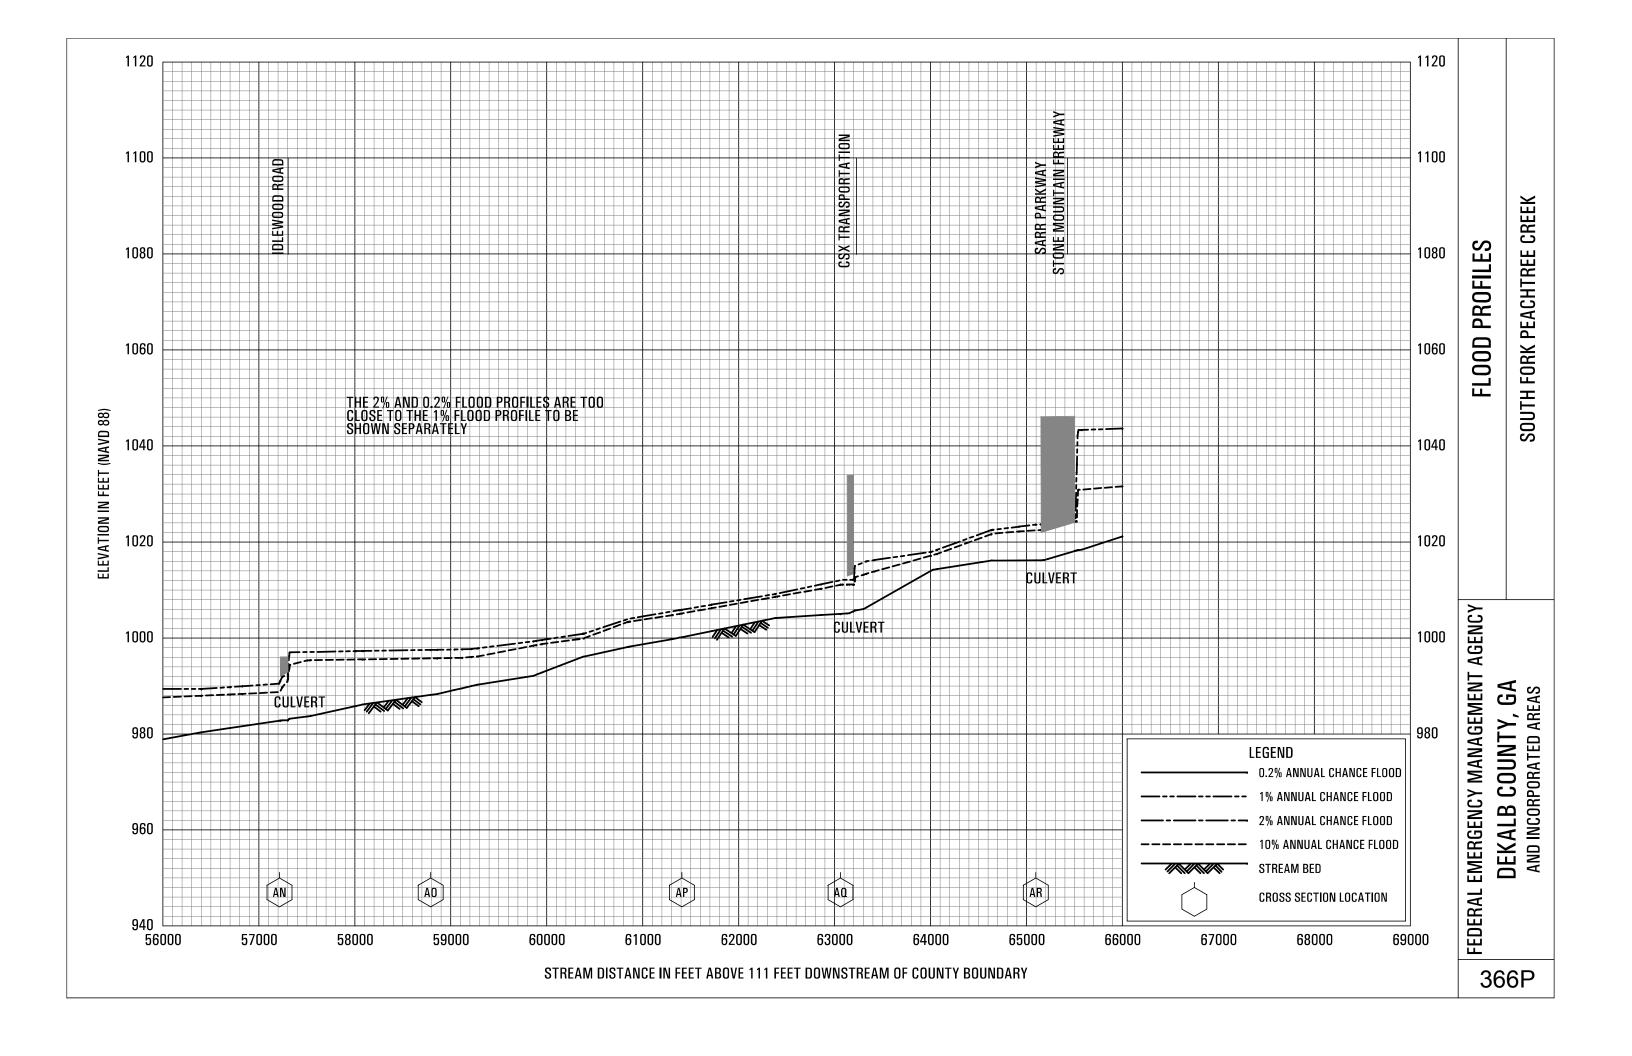

## **EXHIBITS** - continued

| Exhibit 1 - Flood Profiles - continued |                  |
|----------------------------------------|------------------|
| Snapfinger Creek Tributary 9B          | Panel 351P       |
| Snapfinger Creek Tributary 10          | Panel 352P       |
| Snapfinger Creek Tributary 11          | Panel 353P       |
| Snapfinger Creek Tributary 12          | Panels 354P-355P |
| Snapfinger Creek Tributary 13          | Panel 356P       |
| Snapfinger Creek Tributary 14          | Panel 357P       |
| Snapfinger Creek Tributary 15          | Panel 358P       |
| Snapfinger Creek Tributary 16          | Panel 359P       |
| Snapfinger Creek Tributary 17          | Panel 360P       |
| South Fork Peachtree Creek             | Panels 361P-367P |
| South Fork Peachtree Creek Tributary   | Panels 368P-370P |
| South Fork Peachtree Creek Tributary A | Panel 371P       |
| South Fork Peachtree Creek Tributary B | Panel 372P       |
| South Fork Peachtree Creek Tributary C | Panel 373P       |
| South Fork Peachtree Creek Tributary   |                  |
| Glendale Tributary                     | Panel 374P       |
| South Fork Peachtree Creek Tributary   |                  |
| Willow Tributary                       | Panel 375P       |
| South River                            | Panels 376P-380P |
| South River Tributary A                | Panels 381P-382P |
| South River Tributary 1                | Panels 383P-384P |
| South River Tributary 1A               | Panel 385P       |
| South River Tributary 1AA              | Panel 386P       |
| South River Tributary 2                | Panels 387P-388P |
| South River Tributary 2A               | Panel 389P       |
| South River Tributary 2B               | Panel 390P       |
| South River Tributary 3                | Panel 391P       |
| South River Tributary 4                | Panel 392P       |
| South River Tributary 5                | Panels 393P-394P |
| South River Tributary 5A               | Panels 395P-396P |
| South River Tributary 6                | Panel 397P       |
| South River Tributary 7                | Panel 398P       |
|                                        |                  |