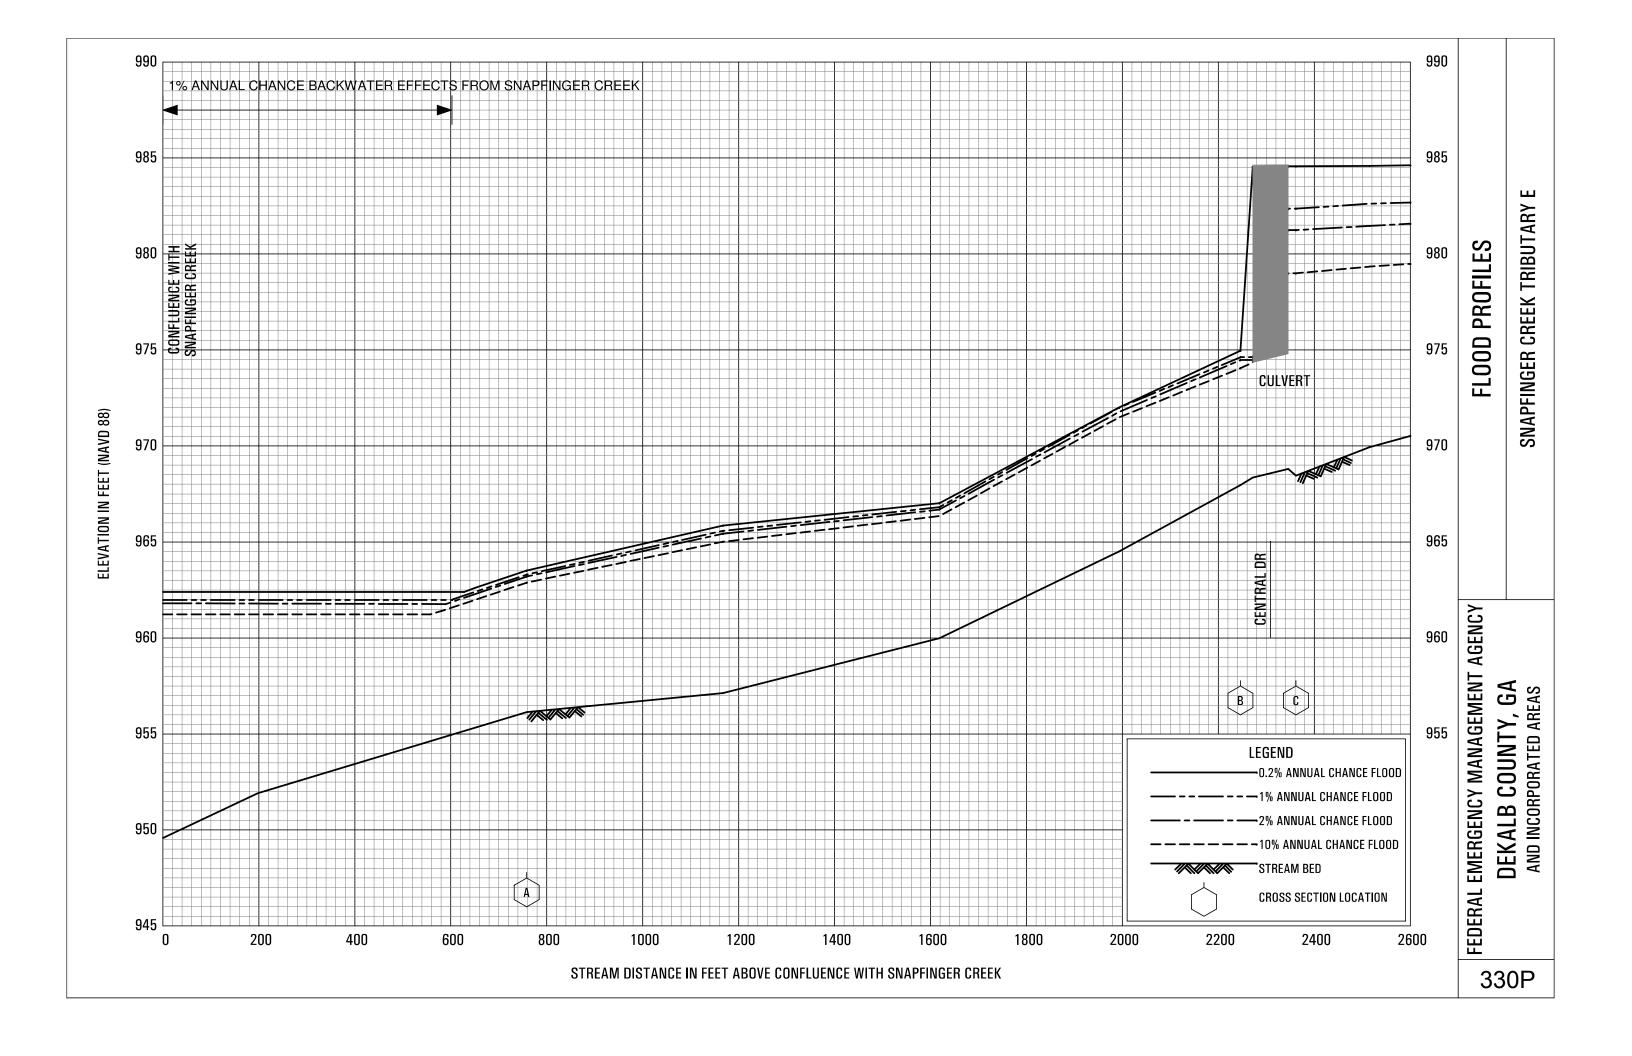

#### Exhibit 1 - Flood Profiles - continued

| Snapfinger Creek                   | Panels 305P-310P |
|------------------------------------|------------------|
| Snapfinger Creek Tributary A       | Panels 311P-314P |
| Snapfinger Creek Tributary A1      | Panels 315P-316P |
| Snapfinger Creek Tributary B       | Panels 317P-320P |
| Snapfinger Creek Tributary B1      | Panel 321P       |
| Snapfinger Creek Tributary C       | Panels 322P-323P |
| Snapfinger Creek Tributary C SPLIT | Panel 324P       |
| Snapfinger Creek Tributary C1      | Panels 325P-326P |
| Snapfinger Creek Tributary D       | Panels 327P-329P |
| Snapfinger Creek Tributary E       | Panels 330P-331P |
| Snapfinger Creek Tributary E1      | Panel 332P       |
| Snapfinger Creek Tributary 1       | Panels 333P-334P |
| Snapfinger Creek Tributary 2       | Panel 335P       |
| Snapfinger Creek Tributary 3       | Panels 336P-338P |
| Snapfinger Creek Tributary 4       | Panels 339P-340P |
| Snapfinger Creek Tributary 5       | Panels 341P-342P |
| Snapfinger Creek Tributary 6       | Panel 343P       |
| Snapfinger Creek Tributary 7       | Panel 344P       |
| Snapfinger Creek Tributary 8       | Panel 345P       |
| Snapfinger Creek Tributary 9       | Panels 346P-349P |
| Snapfinger Creek Tributary 9A      | Panel 350P       |