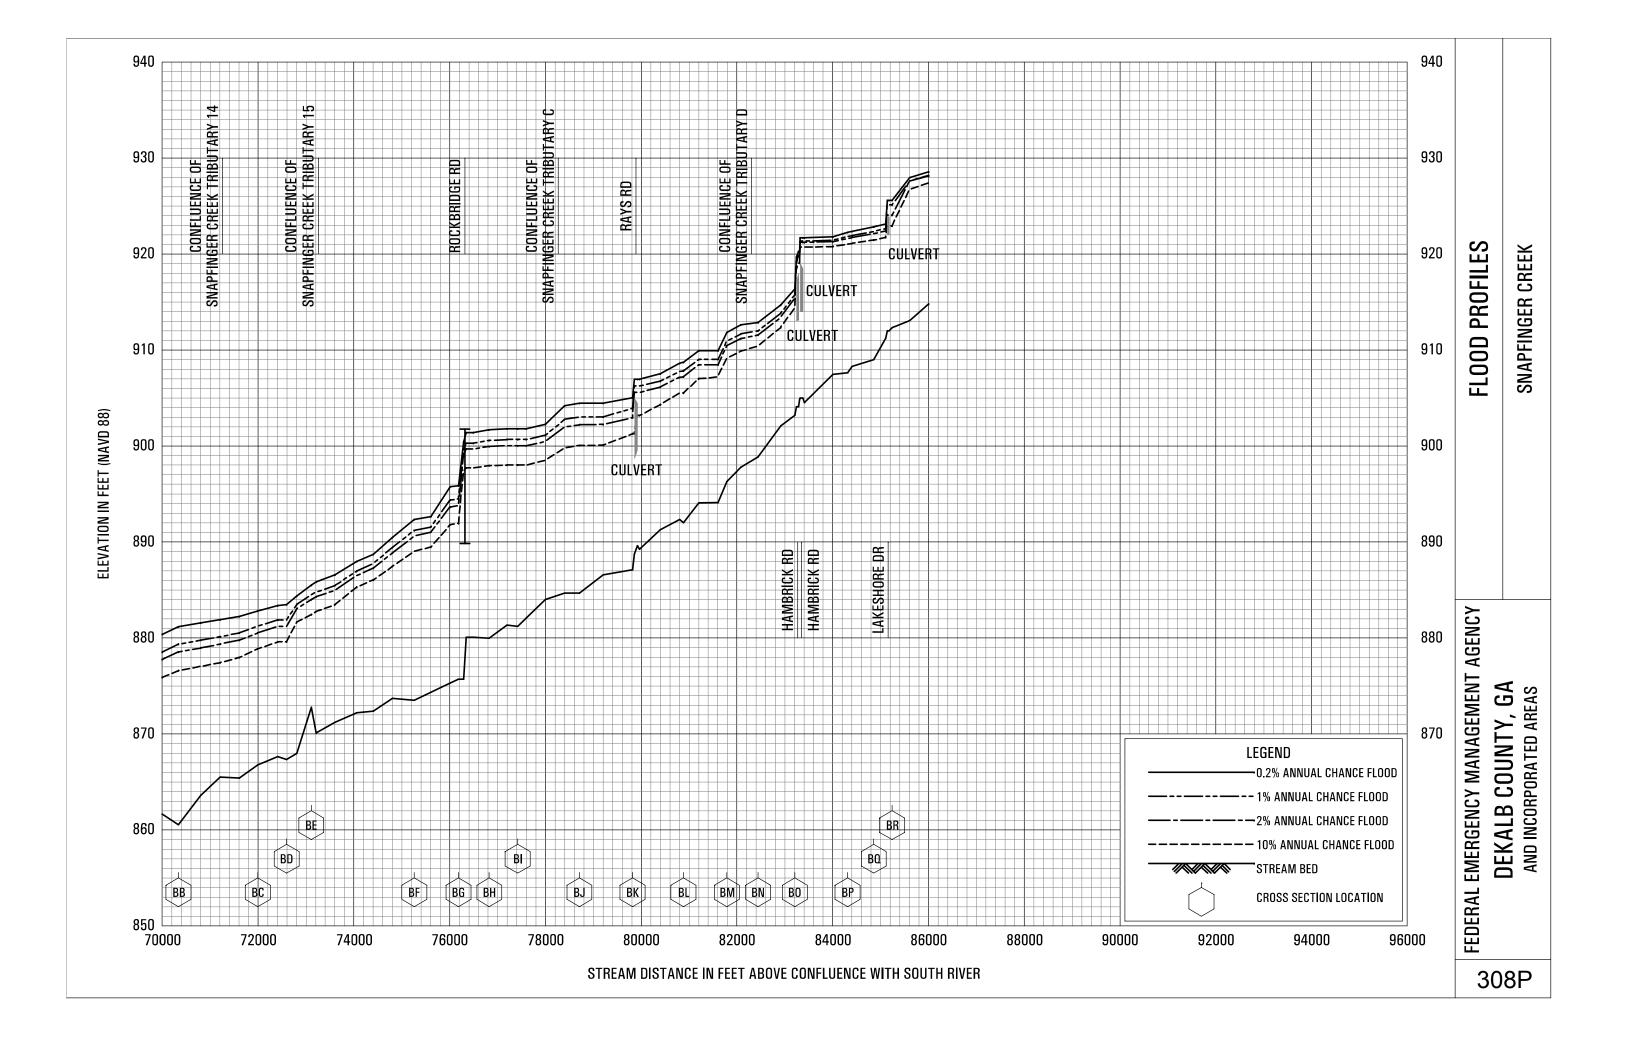

#### Exhibit 1 - Flood Profiles - continued

| Snapfinger Creek                   | Panels 305P-310P |
|------------------------------------|------------------|
| Snapfinger Creek Tributary A       | Panels 311P-314P |
| Snapfinger Creek Tributary A1      | Panels 315P-316P |
| Snapfinger Creek Tributary B       | Panels 317P-320P |
| Snapfinger Creek Tributary B1      | Panel 321P       |
| Snapfinger Creek Tributary C       | Panels 322P-323P |
| Snapfinger Creek Tributary C SPLIT | Panel 324P       |
| Snapfinger Creek Tributary C1      | Panels 325P-326P |
| Snapfinger Creek Tributary D       | Panels 327P-329P |
| Snapfinger Creek Tributary E       | Panels 330P-331P |
| Snapfinger Creek Tributary E1      | Panel 332P       |
| Snapfinger Creek Tributary 1       | Panels 333P-334P |
| Snapfinger Creek Tributary 2       | Panel 335P       |
| Snapfinger Creek Tributary 3       | Panels 336P-338P |
| Snapfinger Creek Tributary 4       | Panels 339P-340P |
| Snapfinger Creek Tributary 5       | Panels 341P-342P |
| Snapfinger Creek Tributary 6       | Panel 343P       |
| Snapfinger Creek Tributary 7       | Panel 344P       |
| Snapfinger Creek Tributary 8       | Panel 345P       |
| Snapfinger Creek Tributary 9       | Panels 346P-349P |
| Snapfinger Creek Tributary 9A      | Panel 350P       |