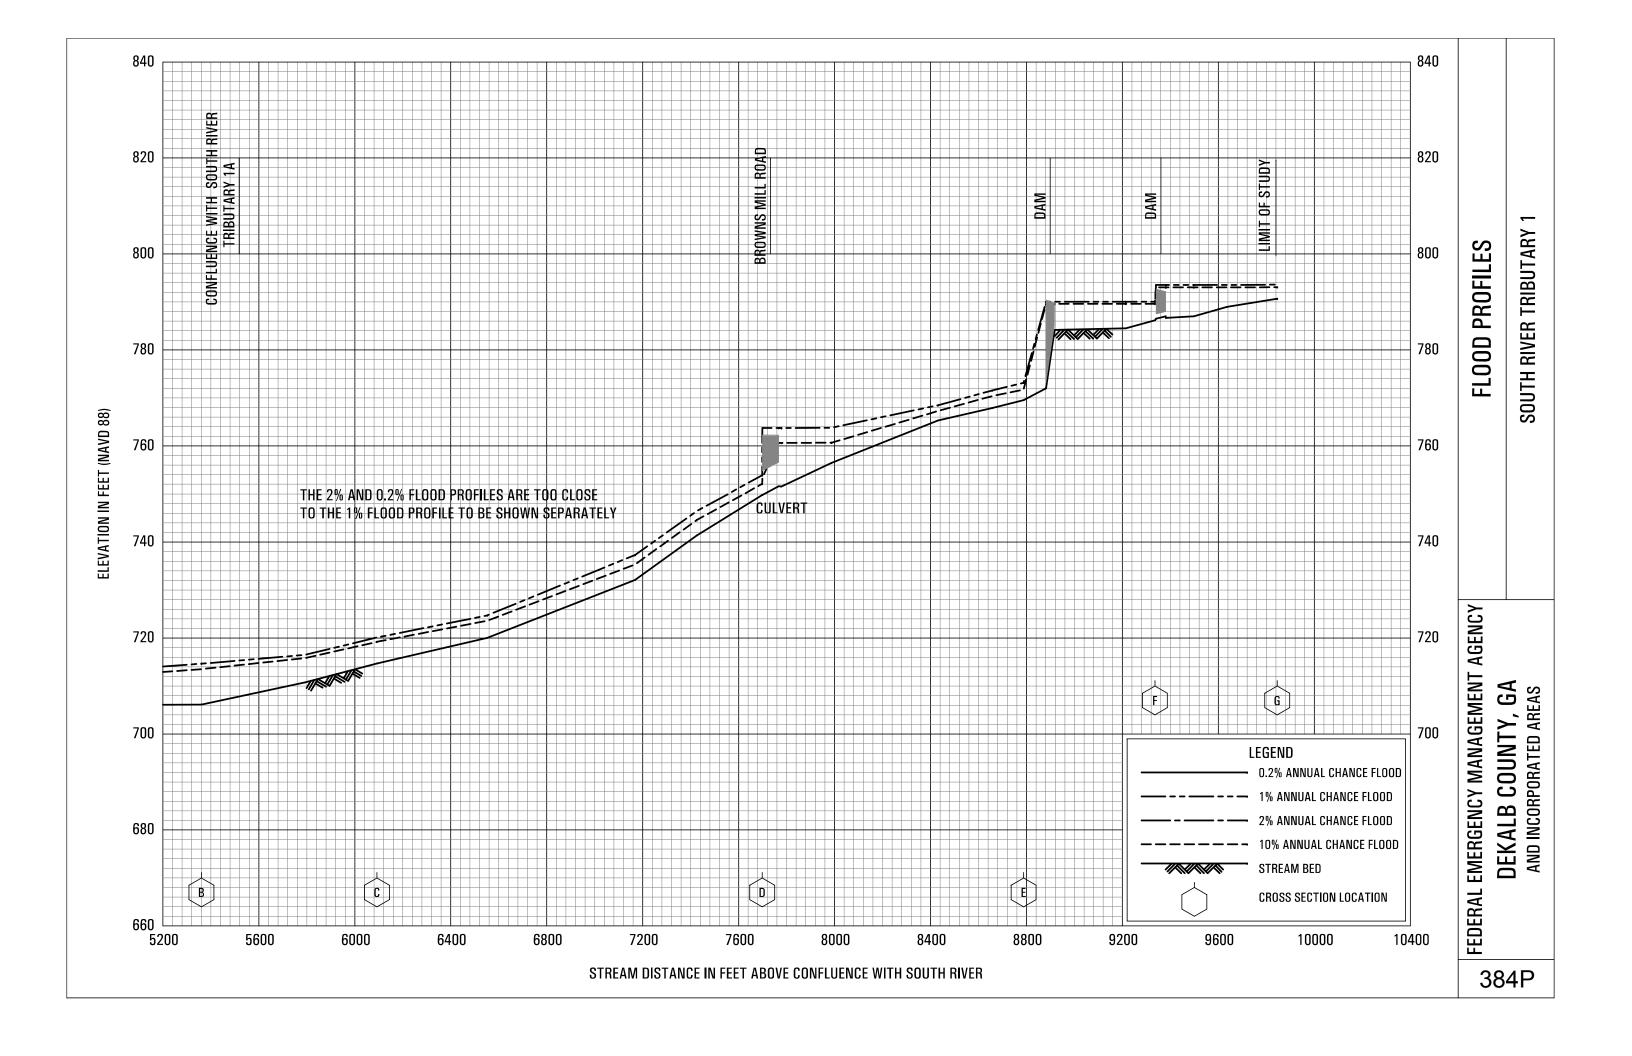

## **EXHIBITS** - continued

| Exhibit 1 - Flood Profiles - continued |                  |
|----------------------------------------|------------------|
| Snapfinger Creek Tributary 9B          | Panel 351P       |
| Snapfinger Creek Tributary 10          | Panel 352P       |
| Snapfinger Creek Tributary 11          | Panel 353P       |
| Snapfinger Creek Tributary 12          | Panels 354P-355P |
| Snapfinger Creek Tributary 13          | Panel 356P       |
| Snapfinger Creek Tributary 14          | Panel 357P       |
| Snapfinger Creek Tributary 15          | Panel 358P       |
| Snapfinger Creek Tributary 16          | Panel 359P       |
| Snapfinger Creek Tributary 17          | Panel 360P       |
| South Fork Peachtree Creek             | Panels 361P-367P |
| South Fork Peachtree Creek Tributary   | Panels 368P-370P |
| South Fork Peachtree Creek Tributary A | Panel 371P       |
| South Fork Peachtree Creek Tributary B | Panel 372P       |
| South Fork Peachtree Creek Tributary C | Panel 373P       |
| South Fork Peachtree Creek Tributary   |                  |
| Glendale Tributary                     | Panel 374P       |
| South Fork Peachtree Creek Tributary   |                  |
| Willow Tributary                       | Panel 375P       |
| South River                            | Panels 376P-380P |
| South River Tributary A                | Panels 381P-382P |
| South River Tributary 1                | Panels 383P-384P |
| South River Tributary 1A               | Panel 385P       |
| South River Tributary 1AA              | Panel 386P       |
| South River Tributary 2                | Panels 387P-388P |
| South River Tributary 2A               | Panel 389P       |
| South River Tributary 2B               | Panel 390P       |
| South River Tributary 3                | Panel 391P       |
| South River Tributary 4                | Panel 392P       |
| South River Tributary 5                | Panels 393P-394P |
| South River Tributary 5A               | Panels 395P-396P |
| South River Tributary 6                | Panel 397P       |
| South River Tributary 7                | Panel 398P       |
|                                        |                  |