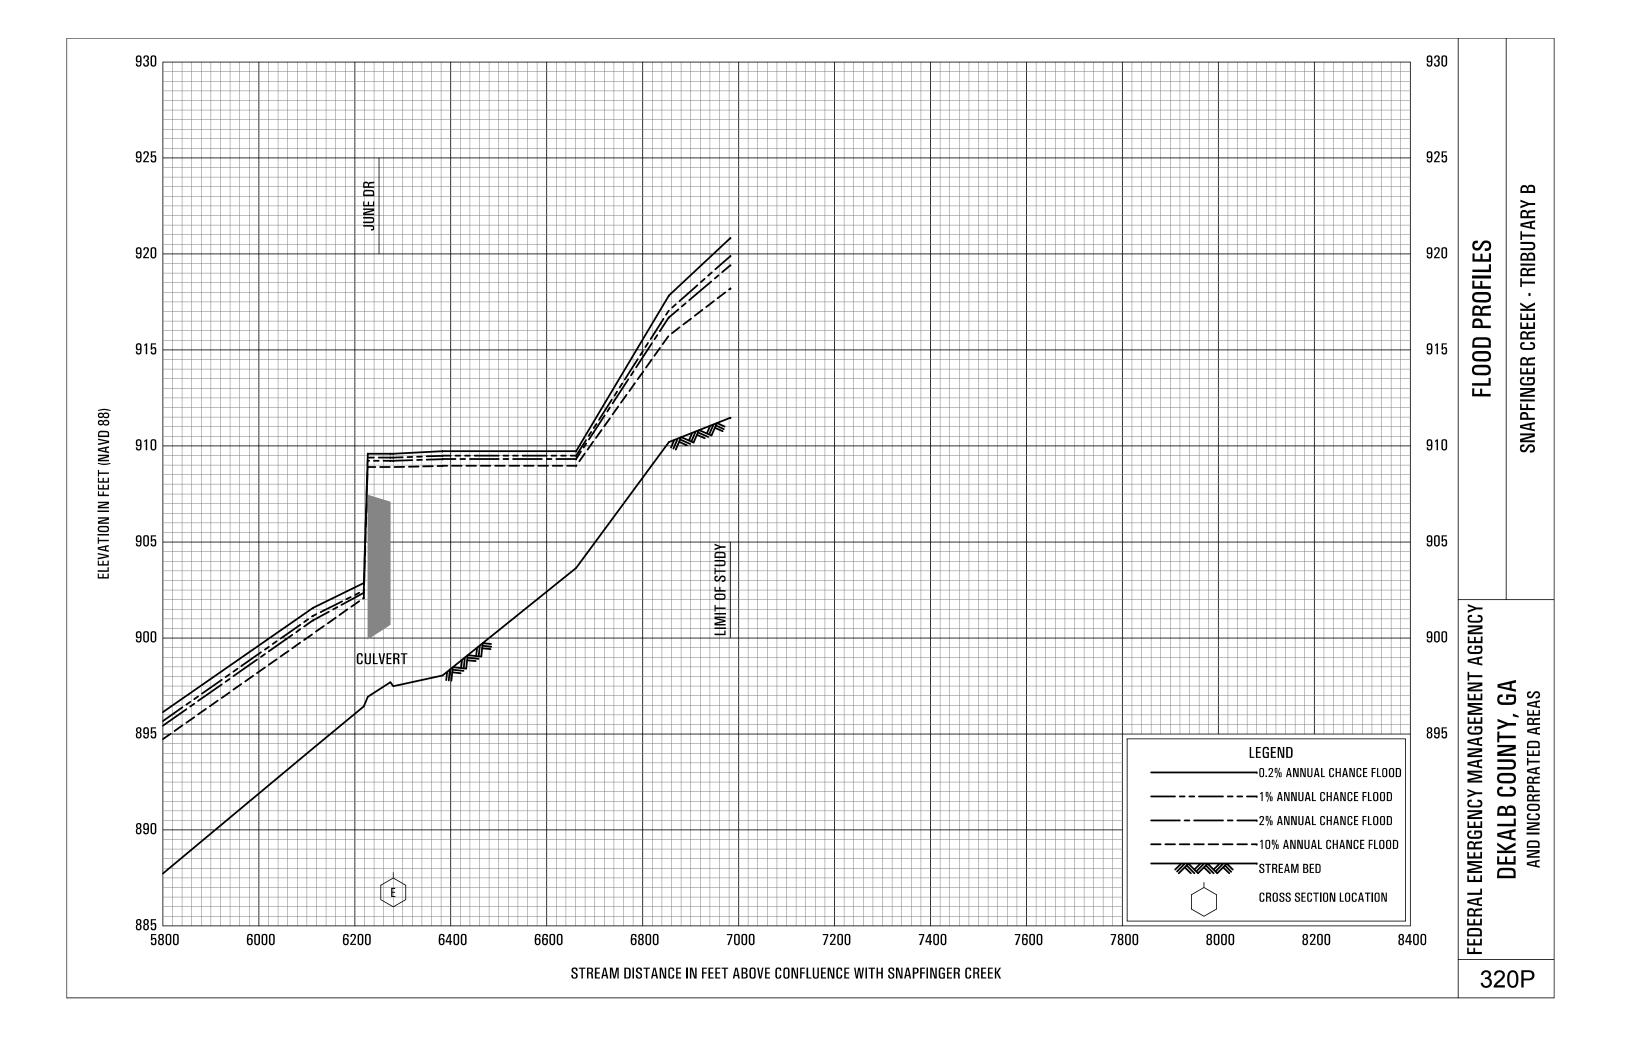

#### Exhibit 1 - Flood Profiles - continued

| Snapfinger Creek                   | Panels 305P-310P |
|------------------------------------|------------------|
| Snapfinger Creek Tributary A       | Panels 311P-314P |
| Snapfinger Creek Tributary A1      | Panels 315P-316P |
| Snapfinger Creek Tributary B       | Panels 317P-320P |
| Snapfinger Creek Tributary B1      | Panel 321P       |
| Snapfinger Creek Tributary C       | Panels 322P-323P |
| Snapfinger Creek Tributary C SPLIT | Panel 324P       |
| Snapfinger Creek Tributary C1      | Panels 325P-326P |
| Snapfinger Creek Tributary D       | Panels 327P-329P |
| Snapfinger Creek Tributary E       | Panels 330P-331P |
| Snapfinger Creek Tributary E1      | Panel 332P       |
| Snapfinger Creek Tributary 1       | Panels 333P-334P |
| Snapfinger Creek Tributary 2       | Panel 335P       |
| Snapfinger Creek Tributary 3       | Panels 336P-338P |
| Snapfinger Creek Tributary 4       | Panels 339P-340P |
| Snapfinger Creek Tributary 5       | Panels 341P-342P |
| Snapfinger Creek Tributary 6       | Panel 343P       |
| Snapfinger Creek Tributary 7       | Panel 344P       |
| Snapfinger Creek Tributary 8       | Panel 345P       |
| Snapfinger Creek Tributary 9       | Panels 346P-349P |
| Snapfinger Creek Tributary 9A      | Panel 350P       |