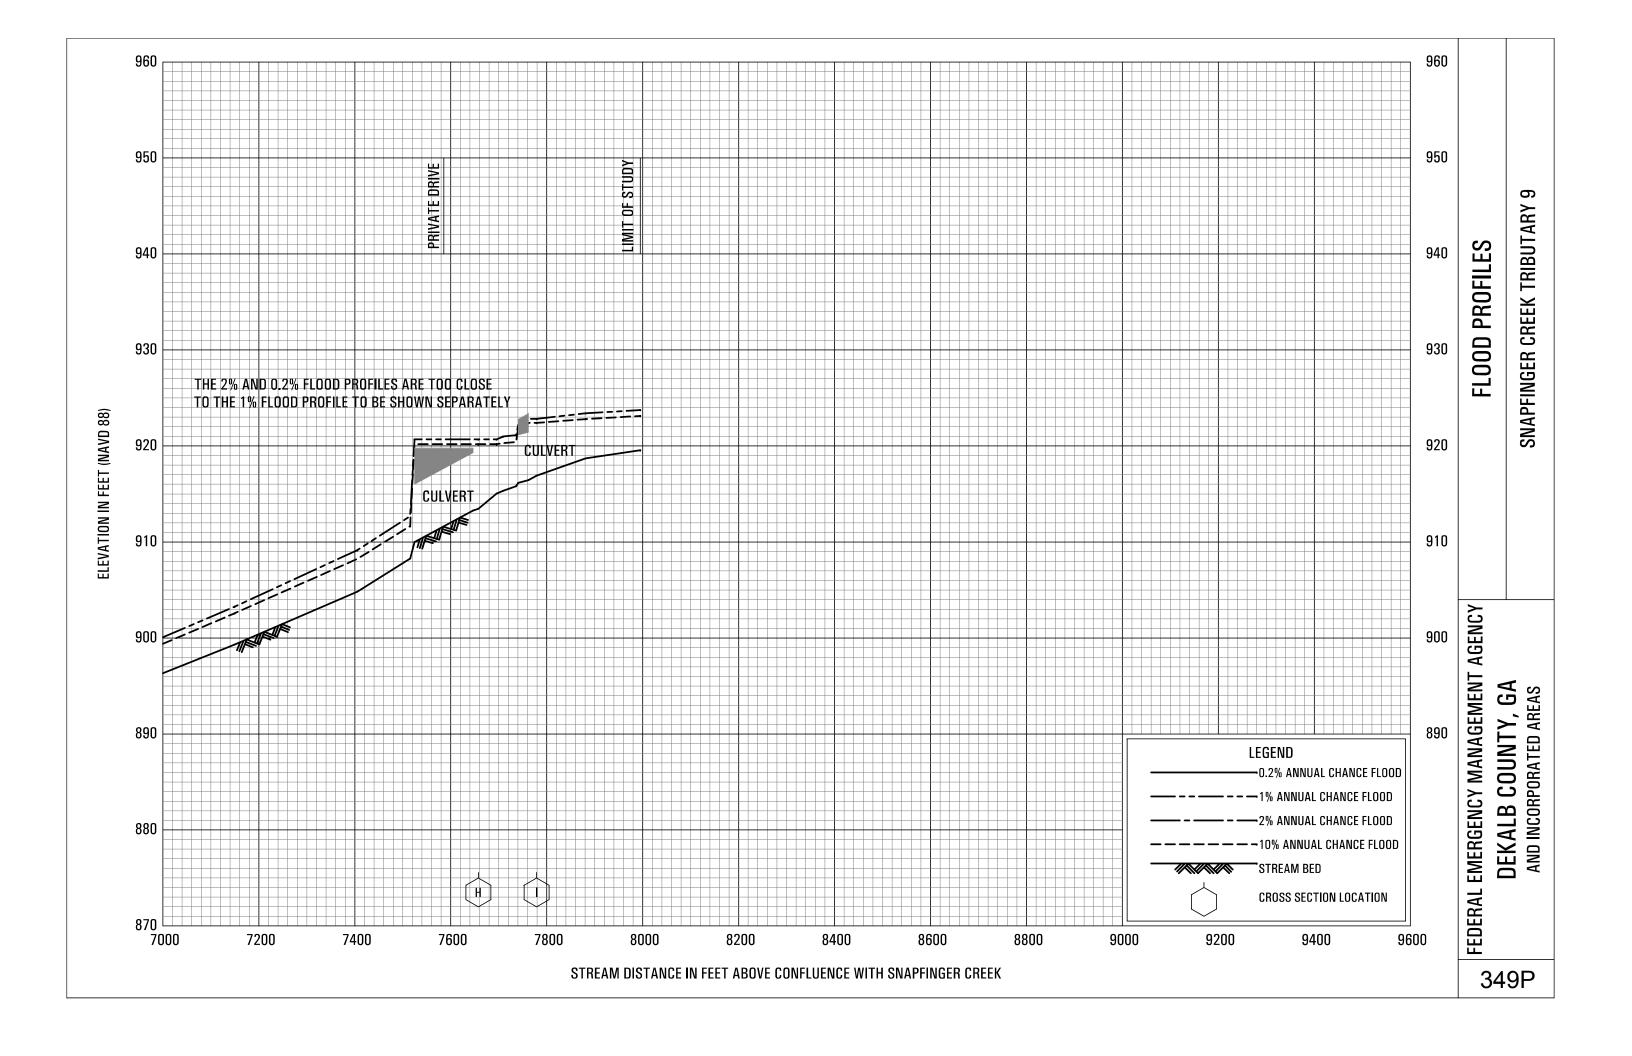

#### Exhibit 1 - Flood Profiles - continued

| Snapfinger Creek                   | Panels 305P-310P |
|------------------------------------|------------------|
| Snapfinger Creek Tributary A       | Panels 311P-314P |
| Snapfinger Creek Tributary A1      | Panels 315P-316P |
| Snapfinger Creek Tributary B       | Panels 317P-320P |
| Snapfinger Creek Tributary B1      | Panel 321P       |
| Snapfinger Creek Tributary C       | Panels 322P-323P |
| Snapfinger Creek Tributary C SPLIT | Panel 324P       |
| Snapfinger Creek Tributary C1      | Panels 325P-326P |
| Snapfinger Creek Tributary D       | Panels 327P-329P |
| Snapfinger Creek Tributary E       | Panels 330P-331P |
| Snapfinger Creek Tributary E1      | Panel 332P       |
| Snapfinger Creek Tributary 1       | Panels 333P-334P |
| Snapfinger Creek Tributary 2       | Panel 335P       |
| Snapfinger Creek Tributary 3       | Panels 336P-338P |
| Snapfinger Creek Tributary 4       | Panels 339P-340P |
| Snapfinger Creek Tributary 5       | Panels 341P-342P |
| Snapfinger Creek Tributary 6       | Panel 343P       |
| Snapfinger Creek Tributary 7       | Panel 344P       |
| Snapfinger Creek Tributary 8       | Panel 345P       |
| Snapfinger Creek Tributary 9       | Panels 346P-349P |
| Snapfinger Creek Tributary 9A      | Panel 350P       |