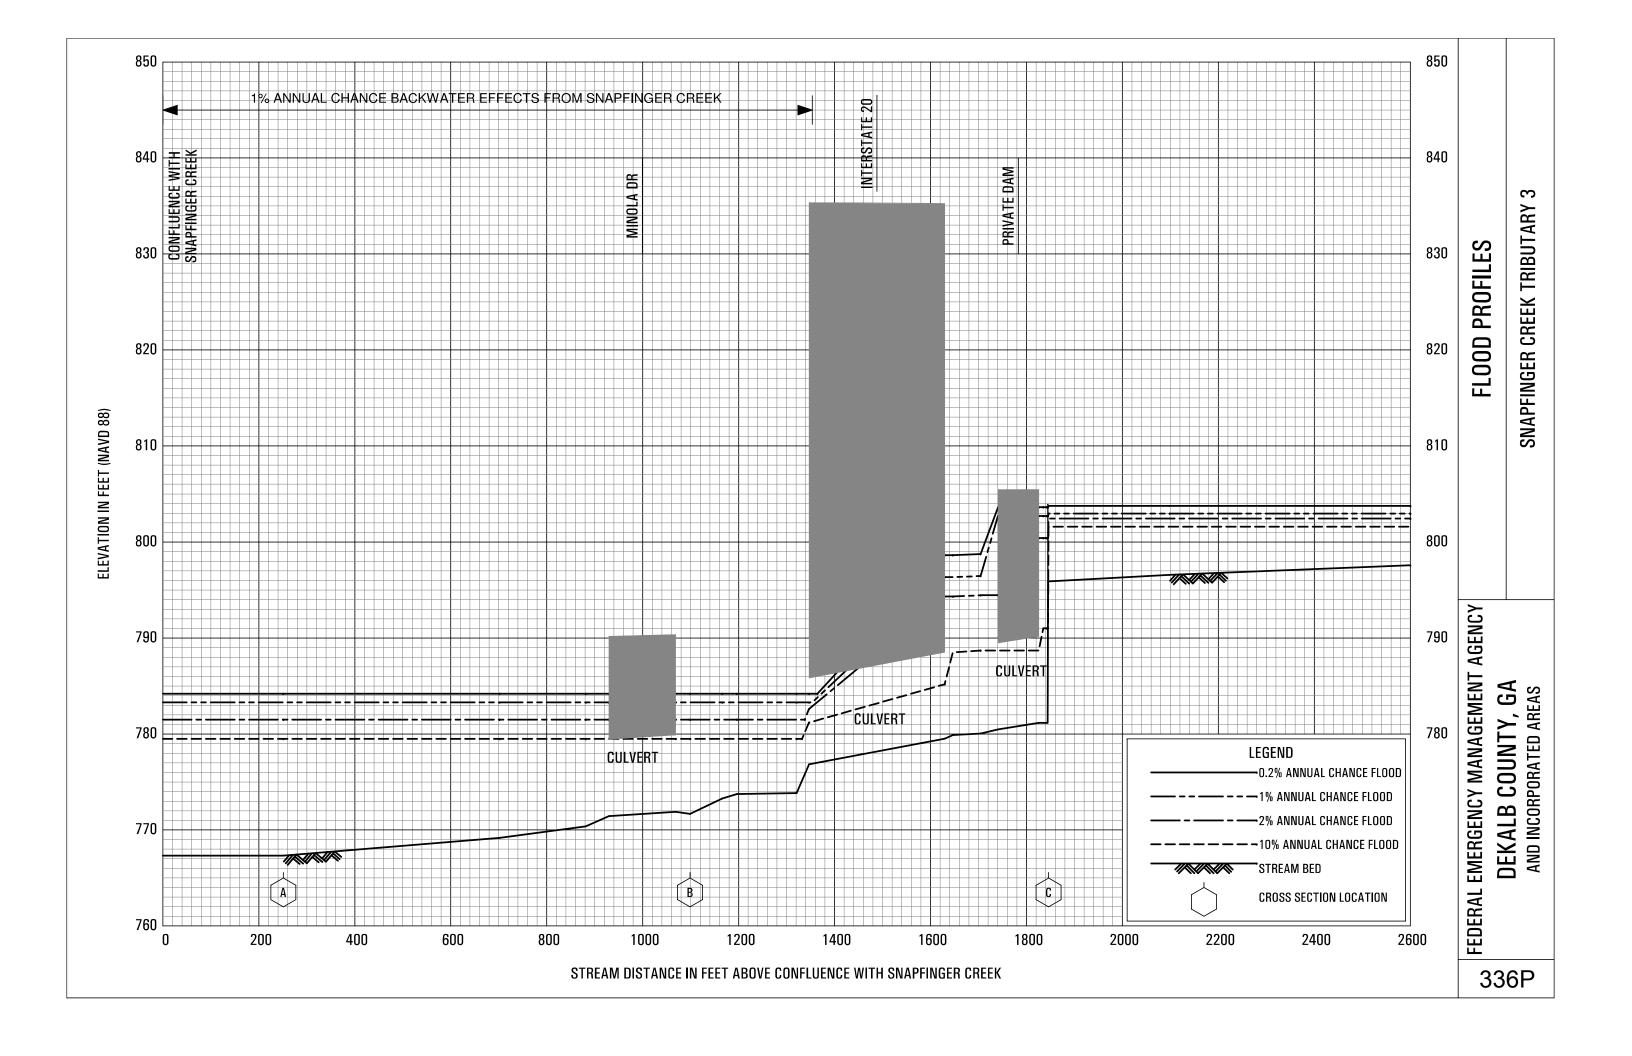

#### Exhibit 1 - Flood Profiles - continued

| Snapfinger Creek                   | Panels 305P-310P |
|------------------------------------|------------------|
| Snapfinger Creek Tributary A       | Panels 311P-314P |
| Snapfinger Creek Tributary A1      | Panels 315P-316P |
| Snapfinger Creek Tributary B       | Panels 317P-320P |
| Snapfinger Creek Tributary B1      | Panel 321P       |
| Snapfinger Creek Tributary C       | Panels 322P-323P |
| Snapfinger Creek Tributary C SPLIT | Panel 324P       |
| Snapfinger Creek Tributary C1      | Panels 325P-326P |
| Snapfinger Creek Tributary D       | Panels 327P-329P |
| Snapfinger Creek Tributary E       | Panels 330P-331P |
| Snapfinger Creek Tributary E1      | Panel 332P       |
| Snapfinger Creek Tributary 1       | Panels 333P-334P |
| Snapfinger Creek Tributary 2       | Panel 335P       |
| Snapfinger Creek Tributary 3       | Panels 336P-338P |
| Snapfinger Creek Tributary 4       | Panels 339P-340P |
| Snapfinger Creek Tributary 5       | Panels 341P-342P |
| Snapfinger Creek Tributary 6       | Panel 343P       |
| Snapfinger Creek Tributary 7       | Panel 344P       |
| Snapfinger Creek Tributary 8       | Panel 345P       |
| Snapfinger Creek Tributary 9       | Panels 346P-349P |
| Snapfinger Creek Tributary 9A      | Panel 350P       |