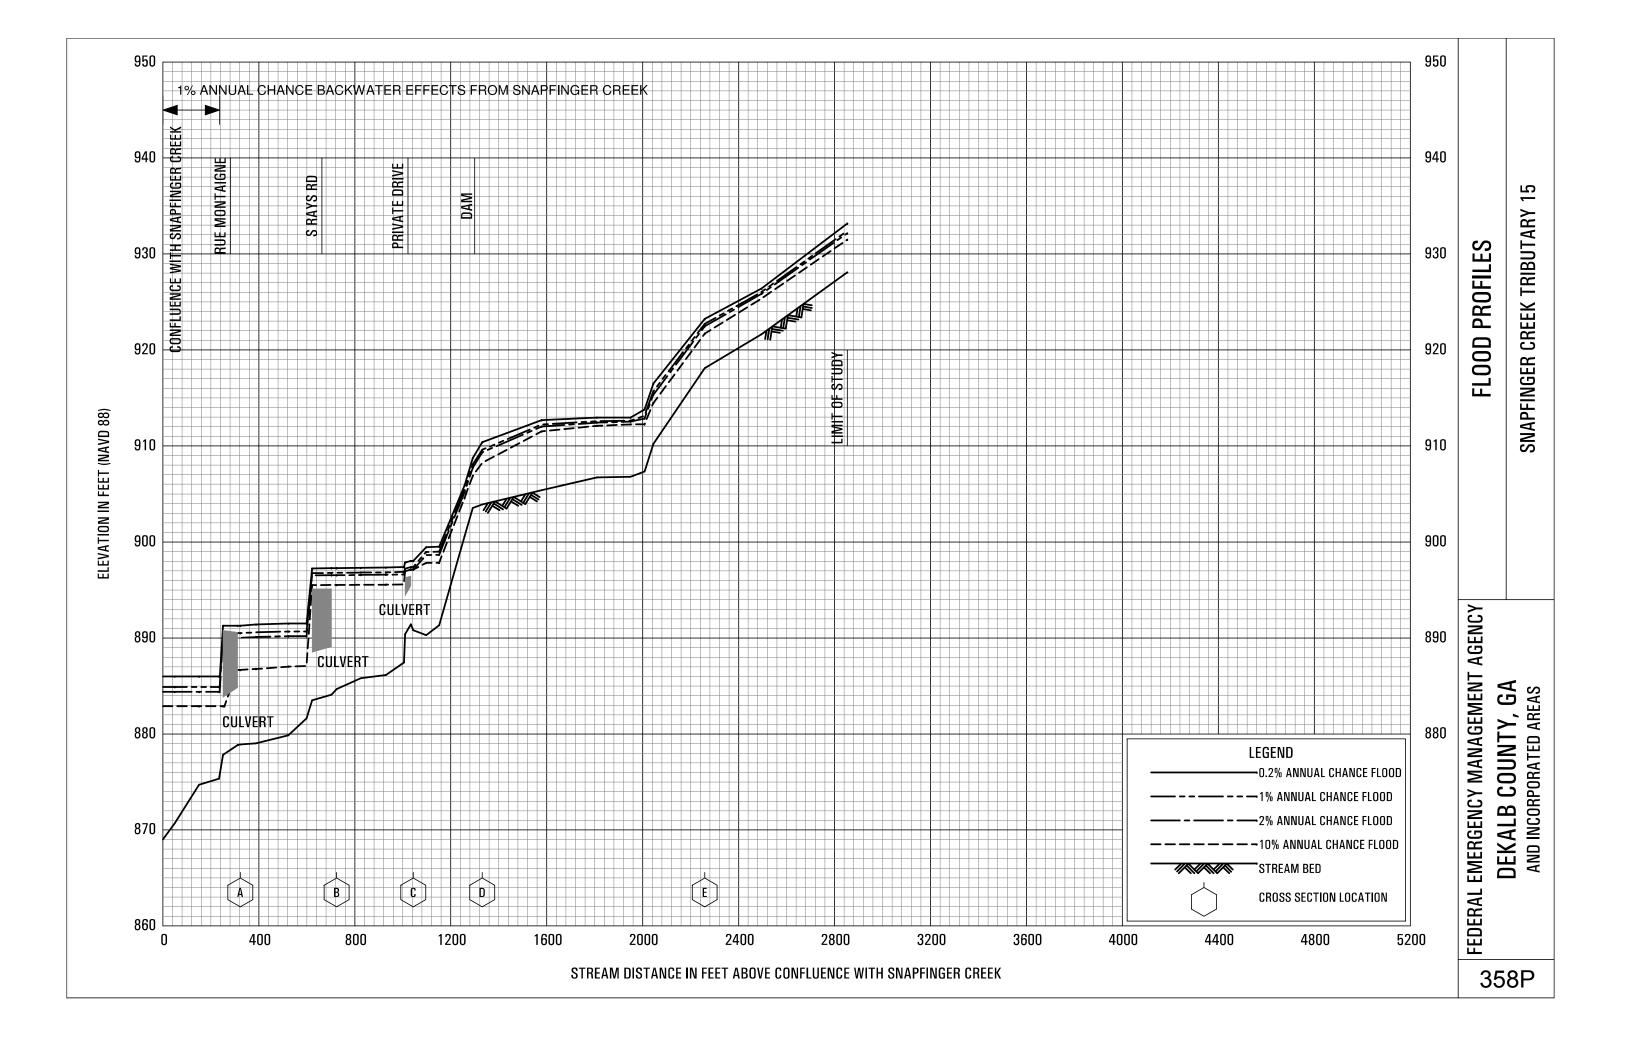

## **EXHIBITS** - continued

| Exhibit 1 - Flood Profiles - continued |                  |
|----------------------------------------|------------------|
| Snapfinger Creek Tributary 9B          | Panel 351P       |
| Snapfinger Creek Tributary 10          | Panel 352P       |
| Snapfinger Creek Tributary 11          | Panel 353P       |
| Snapfinger Creek Tributary 12          | Panels 354P-355P |
| Snapfinger Creek Tributary 13          | Panel 356P       |
| Snapfinger Creek Tributary 14          | Panel 357P       |
| Snapfinger Creek Tributary 15          | Panel 358P       |
| Snapfinger Creek Tributary 16          | Panel 359P       |
| Snapfinger Creek Tributary 17          | Panel 360P       |
| South Fork Peachtree Creek             | Panels 361P-367P |
| South Fork Peachtree Creek Tributary   | Panels 368P-370P |
| South Fork Peachtree Creek Tributary A | Panel 371P       |
| South Fork Peachtree Creek Tributary B | Panel 372P       |
| South Fork Peachtree Creek Tributary C | Panel 373P       |
| South Fork Peachtree Creek Tributary   |                  |
| Glendale Tributary                     | Panel 374P       |
| South Fork Peachtree Creek Tributary   |                  |
| Willow Tributary                       | Panel 375P       |
| South River                            | Panels 376P-380P |
| South River Tributary A                | Panels 381P-382P |
| South River Tributary 1                | Panels 383P-384P |
| South River Tributary 1A               | Panel 385P       |
| South River Tributary 1AA              | Panel 386P       |
| South River Tributary 2                | Panels 387P-388P |
| South River Tributary 2A               | Panel 389P       |
| South River Tributary 2B               | Panel 390P       |
| South River Tributary 3                | Panel 391P       |
| South River Tributary 4                | Panel 392P       |
| South River Tributary 5                | Panels 393P-394P |
| South River Tributary 5A               | Panels 395P-396P |
| South River Tributary 6                | Panel 397P       |
| South River Tributary 7                | Panel 398P       |
|                                        |                  |