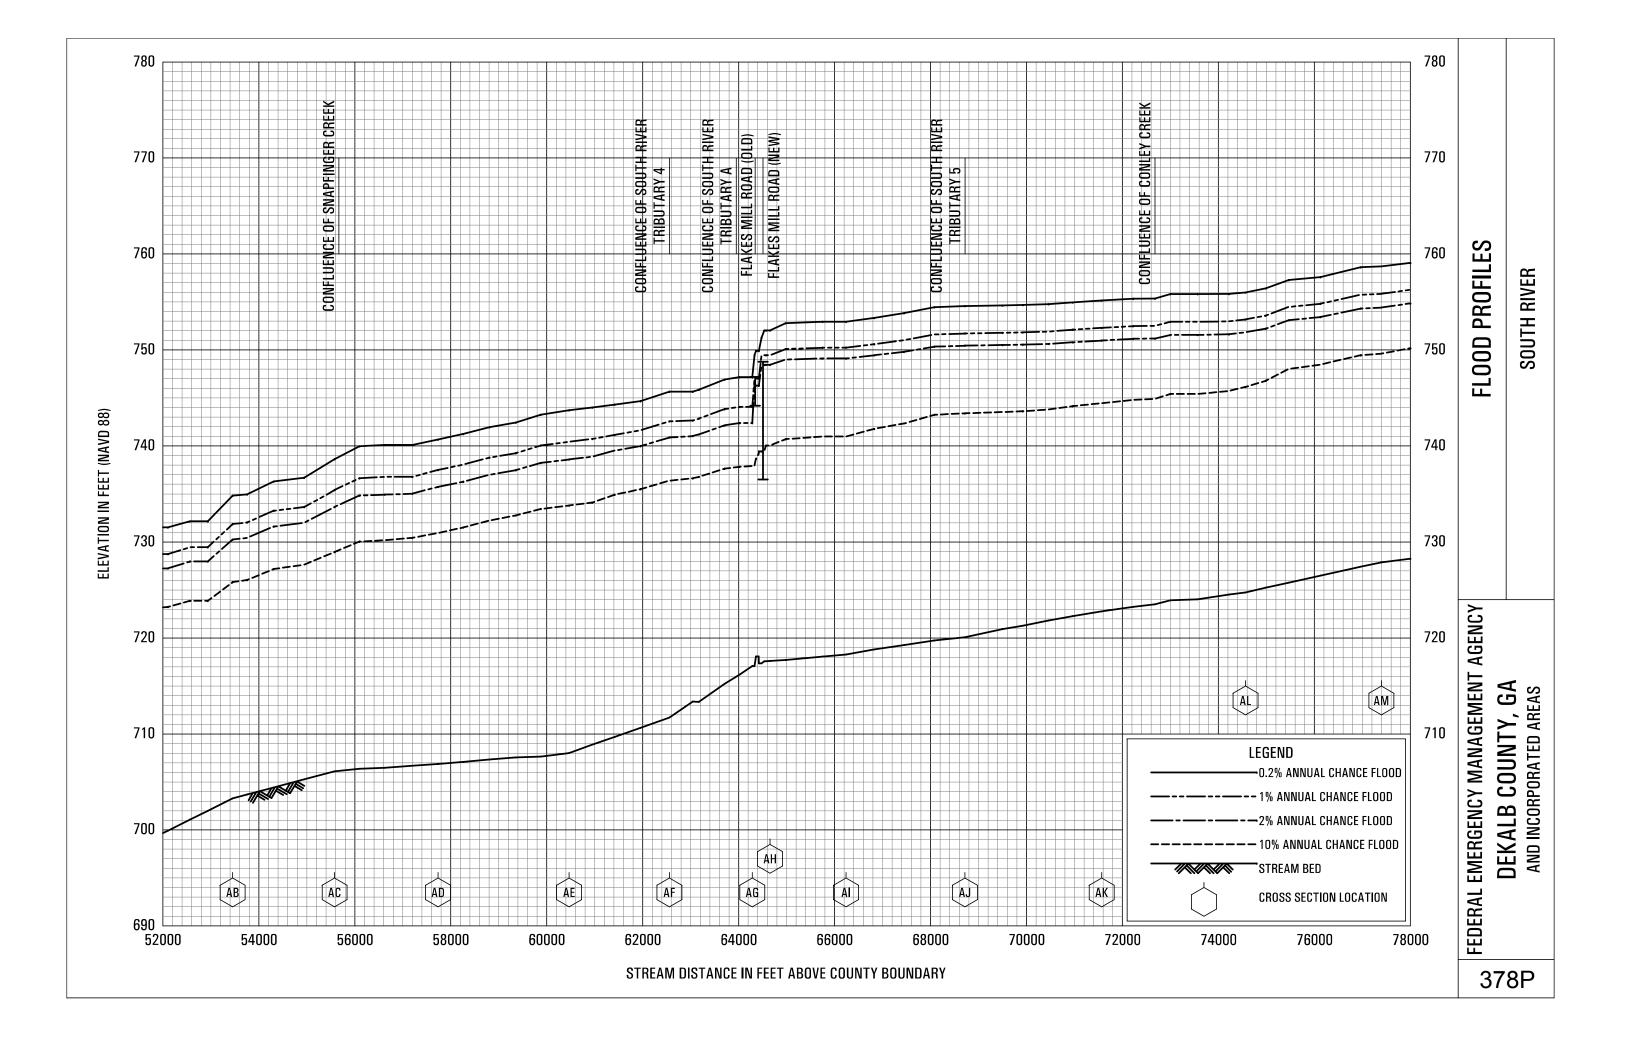

## **EXHIBITS** - continued

| Exhibit 1 - Flood Profiles - continued |                  |
|----------------------------------------|------------------|
| Snapfinger Creek Tributary 9B          | Panel 351P       |
| Snapfinger Creek Tributary 10          | Panel 352P       |
| Snapfinger Creek Tributary 11          | Panel 353P       |
| Snapfinger Creek Tributary 12          | Panels 354P-355P |
| Snapfinger Creek Tributary 13          | Panel 356P       |
| Snapfinger Creek Tributary 14          | Panel 357P       |
| Snapfinger Creek Tributary 15          | Panel 358P       |
| Snapfinger Creek Tributary 16          | Panel 359P       |
| Snapfinger Creek Tributary 17          | Panel 360P       |
| South Fork Peachtree Creek             | Panels 361P-367P |
| South Fork Peachtree Creek Tributary   | Panels 368P-370P |
| South Fork Peachtree Creek Tributary A | Panel 371P       |
| South Fork Peachtree Creek Tributary B | Panel 372P       |
| South Fork Peachtree Creek Tributary C | Panel 373P       |
| South Fork Peachtree Creek Tributary   |                  |
| Glendale Tributary                     | Panel 374P       |
| South Fork Peachtree Creek Tributary   |                  |
| Willow Tributary                       | Panel 375P       |
| South River                            | Panels 376P-380P |
| South River Tributary A                | Panels 381P-382P |
| South River Tributary 1                | Panels 383P-384P |
| South River Tributary 1A               | Panel 385P       |
| South River Tributary 1AA              | Panel 386P       |
| South River Tributary 2                | Panels 387P-388P |
| South River Tributary 2A               | Panel 389P       |
| South River Tributary 2B               | Panel 390P       |
| South River Tributary 3                | Panel 391P       |
| South River Tributary 4                | Panel 392P       |
| South River Tributary 5                | Panels 393P-394P |
| South River Tributary 5A               | Panels 395P-396P |
| South River Tributary 6                | Panel 397P       |
| South River Tributary 7                | Panel 398P       |
|                                        |                  |