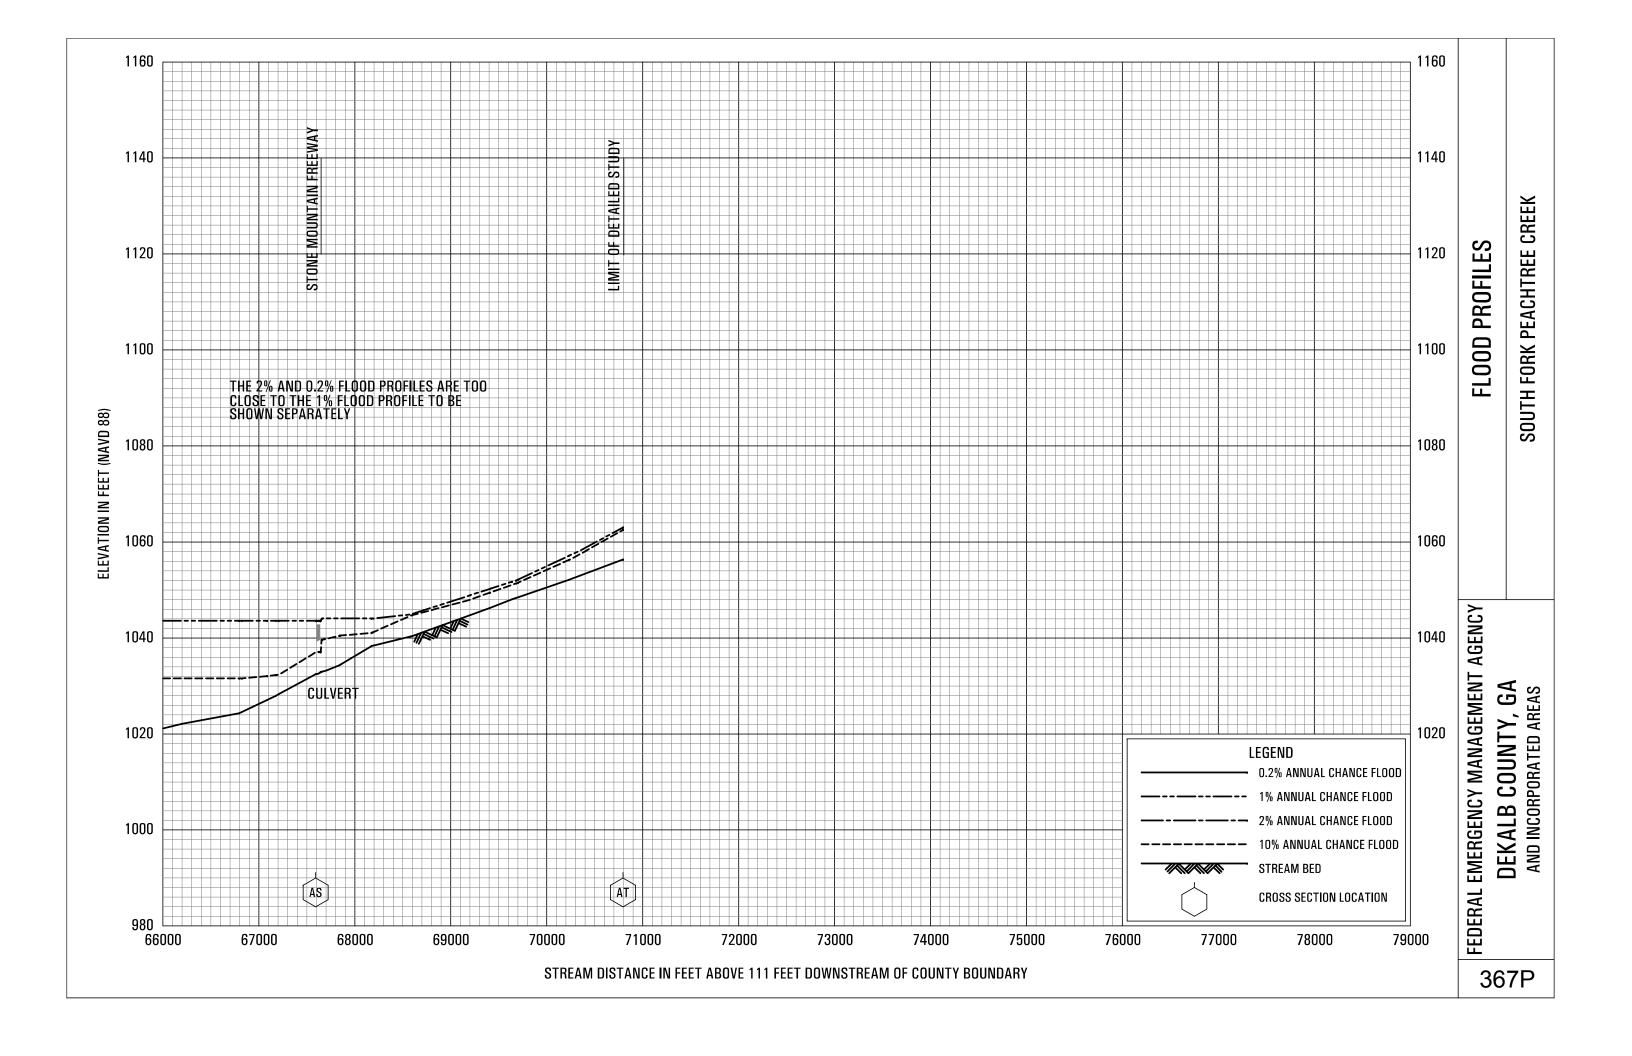

## **EXHIBITS** - continued

| Exhibit 1 - Flood Profiles - continued |                  |
|----------------------------------------|------------------|
| Snapfinger Creek Tributary 9B          | Panel 351P       |
| Snapfinger Creek Tributary 10          | Panel 352P       |
| Snapfinger Creek Tributary 11          | Panel 353P       |
| Snapfinger Creek Tributary 12          | Panels 354P-355P |
| Snapfinger Creek Tributary 13          | Panel 356P       |
| Snapfinger Creek Tributary 14          | Panel 357P       |
| Snapfinger Creek Tributary 15          | Panel 358P       |
| Snapfinger Creek Tributary 16          | Panel 359P       |
| Snapfinger Creek Tributary 17          | Panel 360P       |
| South Fork Peachtree Creek             | Panels 361P-367P |
| South Fork Peachtree Creek Tributary   | Panels 368P-370P |
| South Fork Peachtree Creek Tributary A | Panel 371P       |
| South Fork Peachtree Creek Tributary B | Panel 372P       |
| South Fork Peachtree Creek Tributary C | Panel 373P       |
| South Fork Peachtree Creek Tributary   |                  |
| Glendale Tributary                     | Panel 374P       |
| South Fork Peachtree Creek Tributary   |                  |
| Willow Tributary                       | Panel 375P       |
| South River                            | Panels 376P-380P |
| South River Tributary A                | Panels 381P-382P |
| South River Tributary 1                | Panels 383P-384P |
| South River Tributary 1A               | Panel 385P       |
| South River Tributary 1AA              | Panel 386P       |
| South River Tributary 2                | Panels 387P-388P |
| South River Tributary 2A               | Panel 389P       |
| South River Tributary 2B               | Panel 390P       |
| South River Tributary 3                | Panel 391P       |
| South River Tributary 4                | Panel 392P       |
| South River Tributary 5                | Panels 393P-394P |
| South River Tributary 5A               | Panels 395P-396P |
| South River Tributary 6                | Panel 397P       |
| South River Tributary 7                | Panel 398P       |
|                                        |                  |