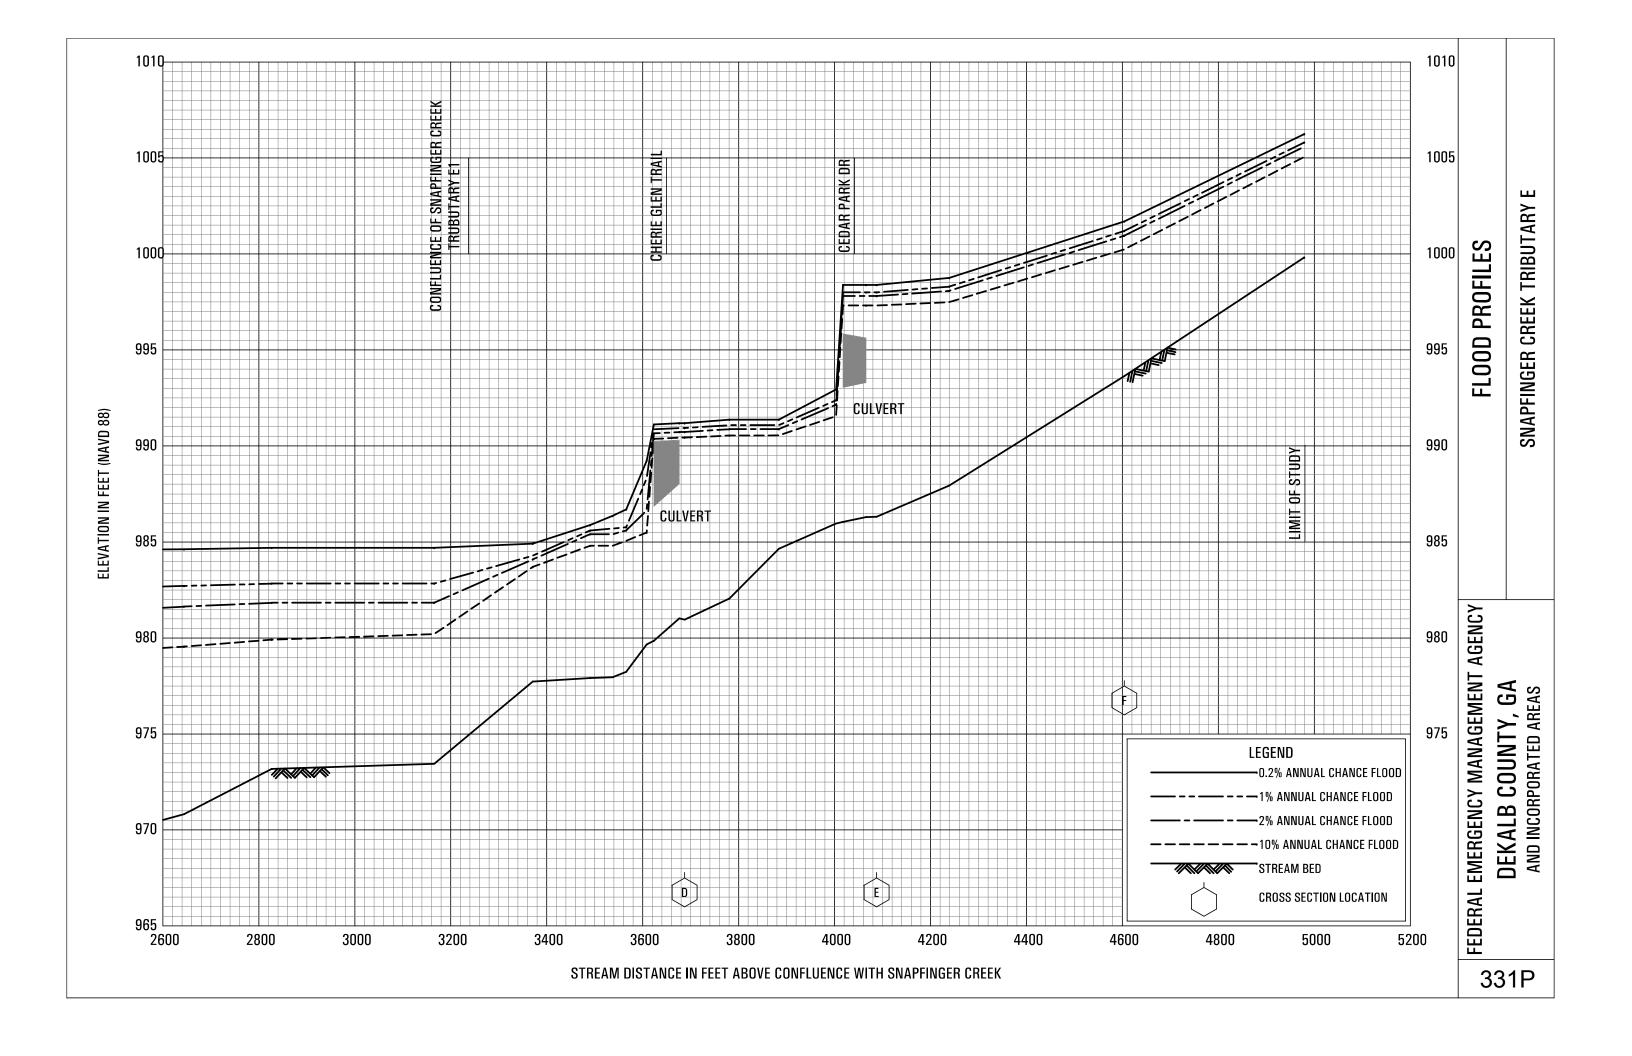

#### Exhibit 1 - Flood Profiles - continued

| Snapfinger Creek                   | Panels 305P-310P |
|------------------------------------|------------------|
| Snapfinger Creek Tributary A       | Panels 311P-314P |
| Snapfinger Creek Tributary A1      | Panels 315P-316P |
| Snapfinger Creek Tributary B       | Panels 317P-320P |
| Snapfinger Creek Tributary B1      | Panel 321P       |
| Snapfinger Creek Tributary C       | Panels 322P-323P |
| Snapfinger Creek Tributary C SPLIT | Panel 324P       |
| Snapfinger Creek Tributary C1      | Panels 325P-326P |
| Snapfinger Creek Tributary D       | Panels 327P-329P |
| Snapfinger Creek Tributary E       | Panels 330P-331P |
| Snapfinger Creek Tributary E1      | Panel 332P       |
| Snapfinger Creek Tributary 1       | Panels 333P-334P |
| Snapfinger Creek Tributary 2       | Panel 335P       |
| Snapfinger Creek Tributary 3       | Panels 336P-338P |
| Snapfinger Creek Tributary 4       | Panels 339P-340P |
| Snapfinger Creek Tributary 5       | Panels 341P-342P |
| Snapfinger Creek Tributary 6       | Panel 343P       |
| Snapfinger Creek Tributary 7       | Panel 344P       |
| Snapfinger Creek Tributary 8       | Panel 345P       |
| Snapfinger Creek Tributary 9       | Panels 346P-349P |
| Snapfinger Creek Tributary 9A      | Panel 350P       |