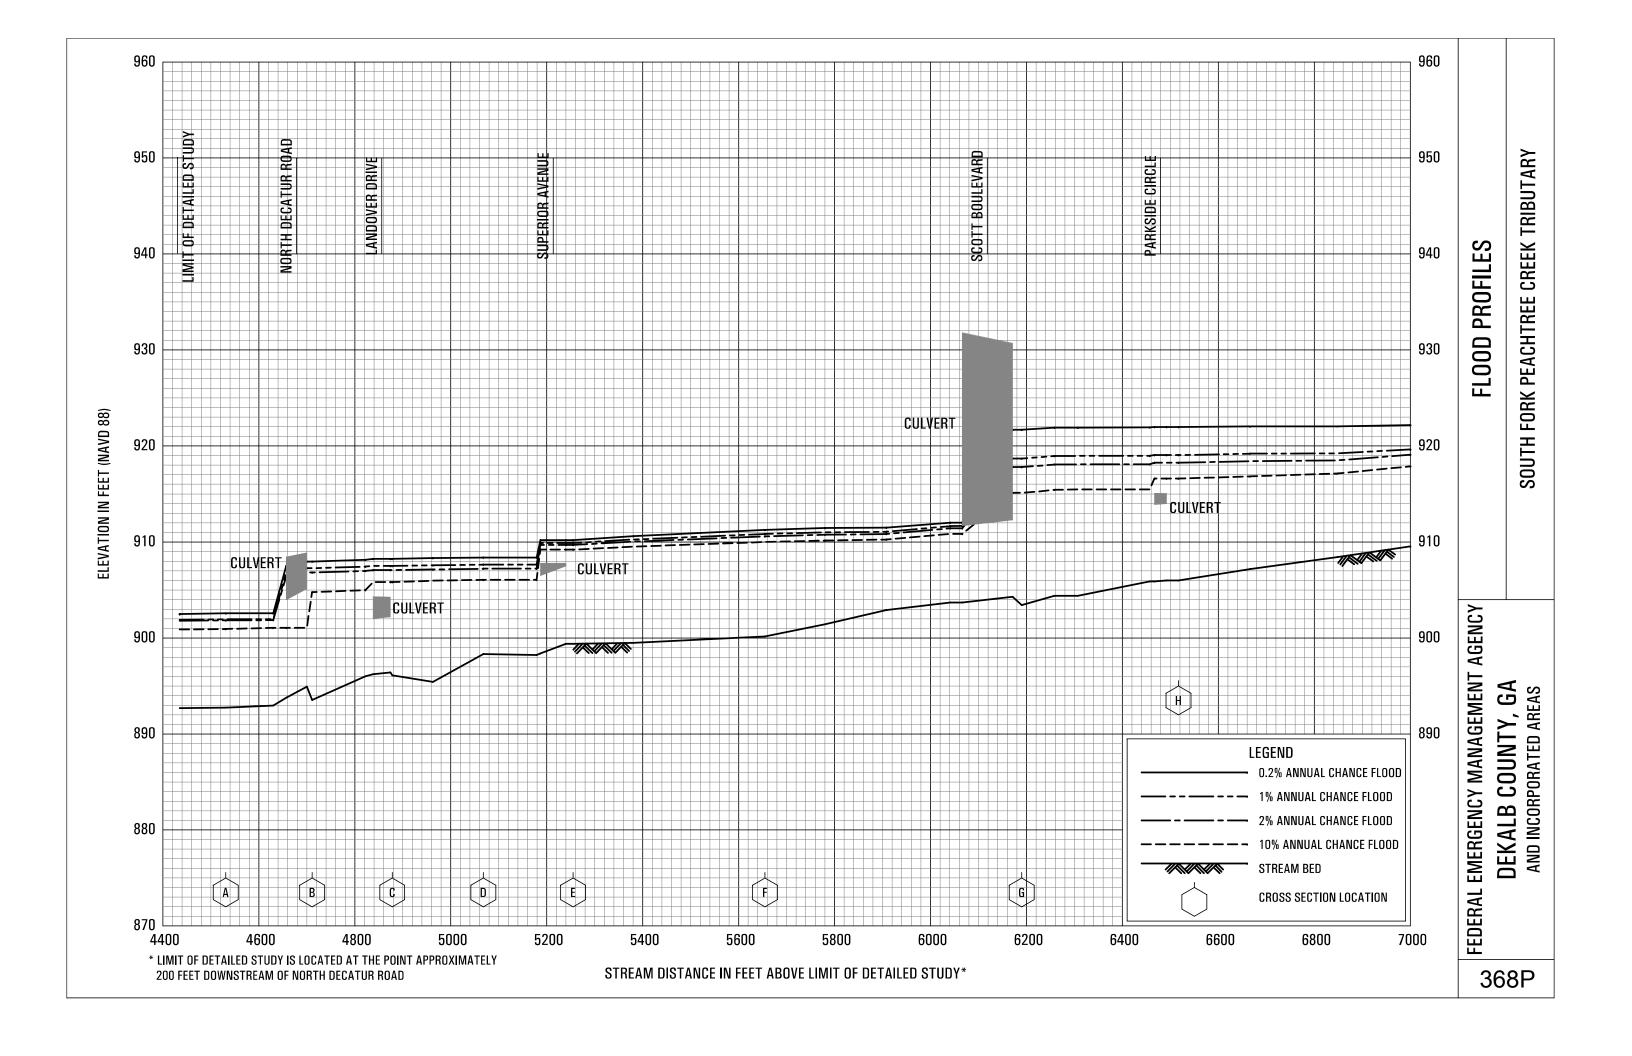

## **EXHIBITS** - continued

| Exhibit 1 - Flood Profiles - continued |                  |
|----------------------------------------|------------------|
| Snapfinger Creek Tributary 9B          | Panel 351P       |
| Snapfinger Creek Tributary 10          | Panel 352P       |
| Snapfinger Creek Tributary 11          | Panel 353P       |
| Snapfinger Creek Tributary 12          | Panels 354P-355P |
| Snapfinger Creek Tributary 13          | Panel 356P       |
| Snapfinger Creek Tributary 14          | Panel 357P       |
| Snapfinger Creek Tributary 15          | Panel 358P       |
| Snapfinger Creek Tributary 16          | Panel 359P       |
| Snapfinger Creek Tributary 17          | Panel 360P       |
| South Fork Peachtree Creek             | Panels 361P-367P |
| South Fork Peachtree Creek Tributary   | Panels 368P-370P |
| South Fork Peachtree Creek Tributary A | Panel 371P       |
| South Fork Peachtree Creek Tributary B | Panel 372P       |
| South Fork Peachtree Creek Tributary C | Panel 373P       |
| South Fork Peachtree Creek Tributary   |                  |
| Glendale Tributary                     | Panel 374P       |
| South Fork Peachtree Creek Tributary   |                  |
| Willow Tributary                       | Panel 375P       |
| South River                            | Panels 376P-380P |
| South River Tributary A                | Panels 381P-382P |
| South River Tributary 1                | Panels 383P-384P |
| South River Tributary 1A               | Panel 385P       |
| South River Tributary 1AA              | Panel 386P       |
| South River Tributary 2                | Panels 387P-388P |
| South River Tributary 2A               | Panel 389P       |
| South River Tributary 2B               | Panel 390P       |
| South River Tributary 3                | Panel 391P       |
| South River Tributary 4                | Panel 392P       |
| South River Tributary 5                | Panels 393P-394P |
| South River Tributary 5A               | Panels 395P-396P |
| South River Tributary 6                | Panel 397P       |
| South River Tributary 7                | Panel 398P       |
|                                        |                  |