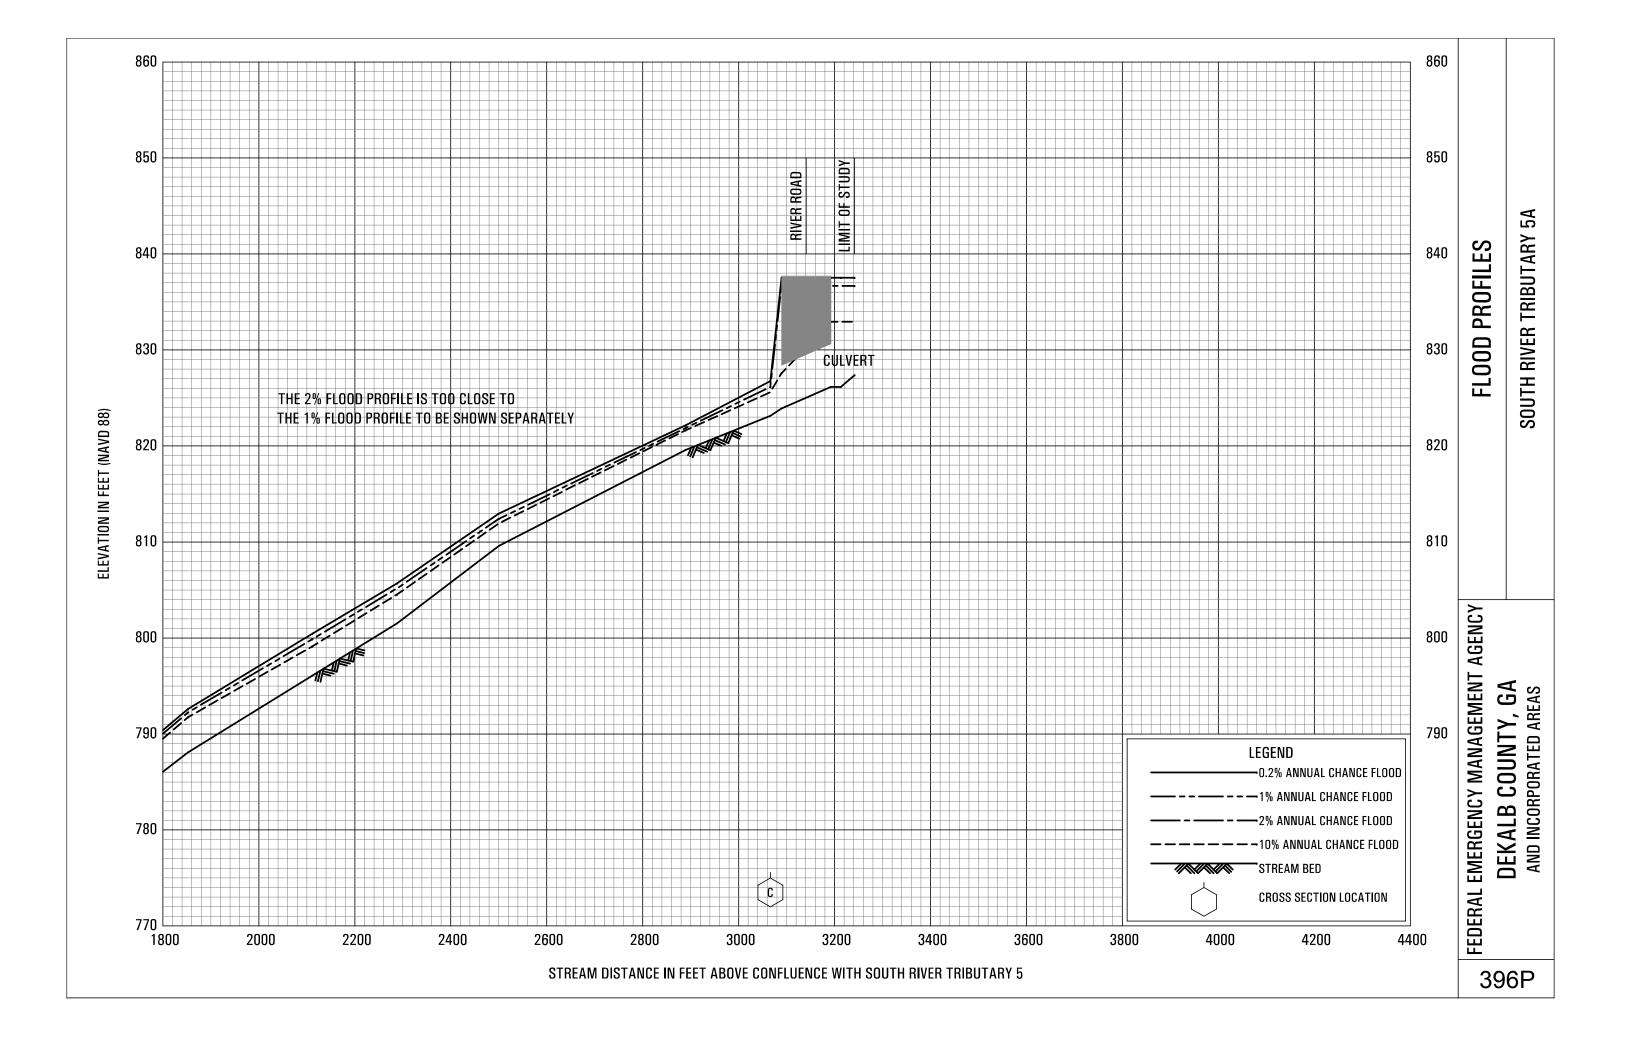

## **EXHIBITS** - continued

| Exhibit 1 - Flood Profiles - continued |                  |
|----------------------------------------|------------------|
| Snapfinger Creek Tributary 9B          | Panel 351P       |
| Snapfinger Creek Tributary 10          | Panel 352P       |
| Snapfinger Creek Tributary 11          | Panel 353P       |
| Snapfinger Creek Tributary 12          | Panels 354P-355P |
| Snapfinger Creek Tributary 13          | Panel 356P       |
| Snapfinger Creek Tributary 14          | Panel 357P       |
| Snapfinger Creek Tributary 15          | Panel 358P       |
| Snapfinger Creek Tributary 16          | Panel 359P       |
| Snapfinger Creek Tributary 17          | Panel 360P       |
| South Fork Peachtree Creek             | Panels 361P-367P |
| South Fork Peachtree Creek Tributary   | Panels 368P-370P |
| South Fork Peachtree Creek Tributary A | Panel 371P       |
| South Fork Peachtree Creek Tributary B | Panel 372P       |
| South Fork Peachtree Creek Tributary C | Panel 373P       |
| South Fork Peachtree Creek Tributary   |                  |
| Glendale Tributary                     | Panel 374P       |
| South Fork Peachtree Creek Tributary   |                  |
| Willow Tributary                       | Panel 375P       |
| South River                            | Panels 376P-380P |
| South River Tributary A                | Panels 381P-382P |
| South River Tributary 1                | Panels 383P-384P |
| South River Tributary 1A               | Panel 385P       |
| South River Tributary 1AA              | Panel 386P       |
| South River Tributary 2                | Panels 387P-388P |
| South River Tributary 2A               | Panel 389P       |
| South River Tributary 2B               | Panel 390P       |
| South River Tributary 3                | Panel 391P       |
| South River Tributary 4                | Panel 392P       |
| South River Tributary 5                | Panels 393P-394P |
| South River Tributary 5A               | Panels 395P-396P |
| South River Tributary 6                | Panel 397P       |
| South River Tributary 7                | Panel 398P       |
|                                        |                  |