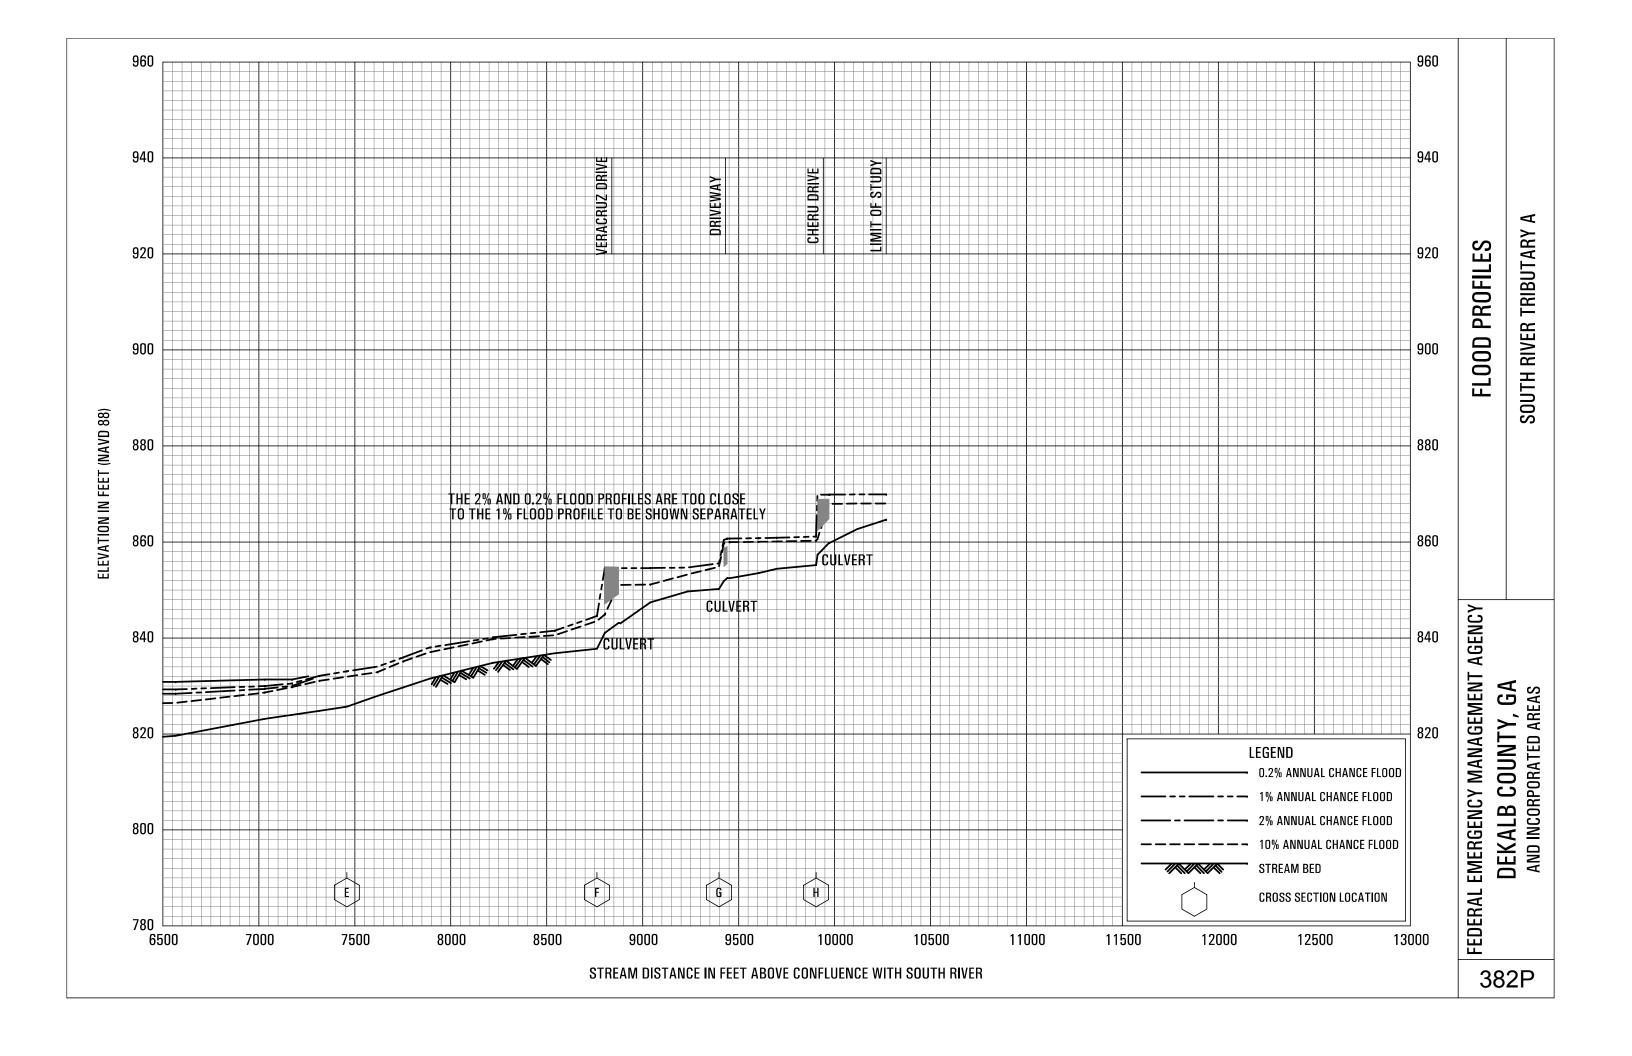

## **EXHIBITS** - continued

| Exhibit 1 - Flood Profiles - continued |                  |
|----------------------------------------|------------------|
| Snapfinger Creek Tributary 9B          | Panel 351P       |
| Snapfinger Creek Tributary 10          | Panel 352P       |
| Snapfinger Creek Tributary 11          | Panel 353P       |
| Snapfinger Creek Tributary 12          | Panels 354P-355P |
| Snapfinger Creek Tributary 13          | Panel 356P       |
| Snapfinger Creek Tributary 14          | Panel 357P       |
| Snapfinger Creek Tributary 15          | Panel 358P       |
| Snapfinger Creek Tributary 16          | Panel 359P       |
| Snapfinger Creek Tributary 17          | Panel 360P       |
| South Fork Peachtree Creek             | Panels 361P-367P |
| South Fork Peachtree Creek Tributary   | Panels 368P-370P |
| South Fork Peachtree Creek Tributary A | Panel 371P       |
| South Fork Peachtree Creek Tributary B | Panel 372P       |
| South Fork Peachtree Creek Tributary C | Panel 373P       |
| South Fork Peachtree Creek Tributary   |                  |
| Glendale Tributary                     | Panel 374P       |
| South Fork Peachtree Creek Tributary   |                  |
| Willow Tributary                       | Panel 375P       |
| South River                            | Panels 376P-380P |
| South River Tributary A                | Panels 381P-382P |
| South River Tributary 1                | Panels 383P-384P |
| South River Tributary 1A               | Panel 385P       |
| South River Tributary 1AA              | Panel 386P       |
| South River Tributary 2                | Panels 387P-388P |
| South River Tributary 2A               | Panel 389P       |
| South River Tributary 2B               | Panel 390P       |
| South River Tributary 3                | Panel 391P       |
| South River Tributary 4                | Panel 392P       |
| South River Tributary 5                | Panels 393P-394P |
| South River Tributary 5A               | Panels 395P-396P |
| South River Tributary 6                | Panel 397P       |
| South River Tributary 7                | Panel 398P       |
|                                        |                  |