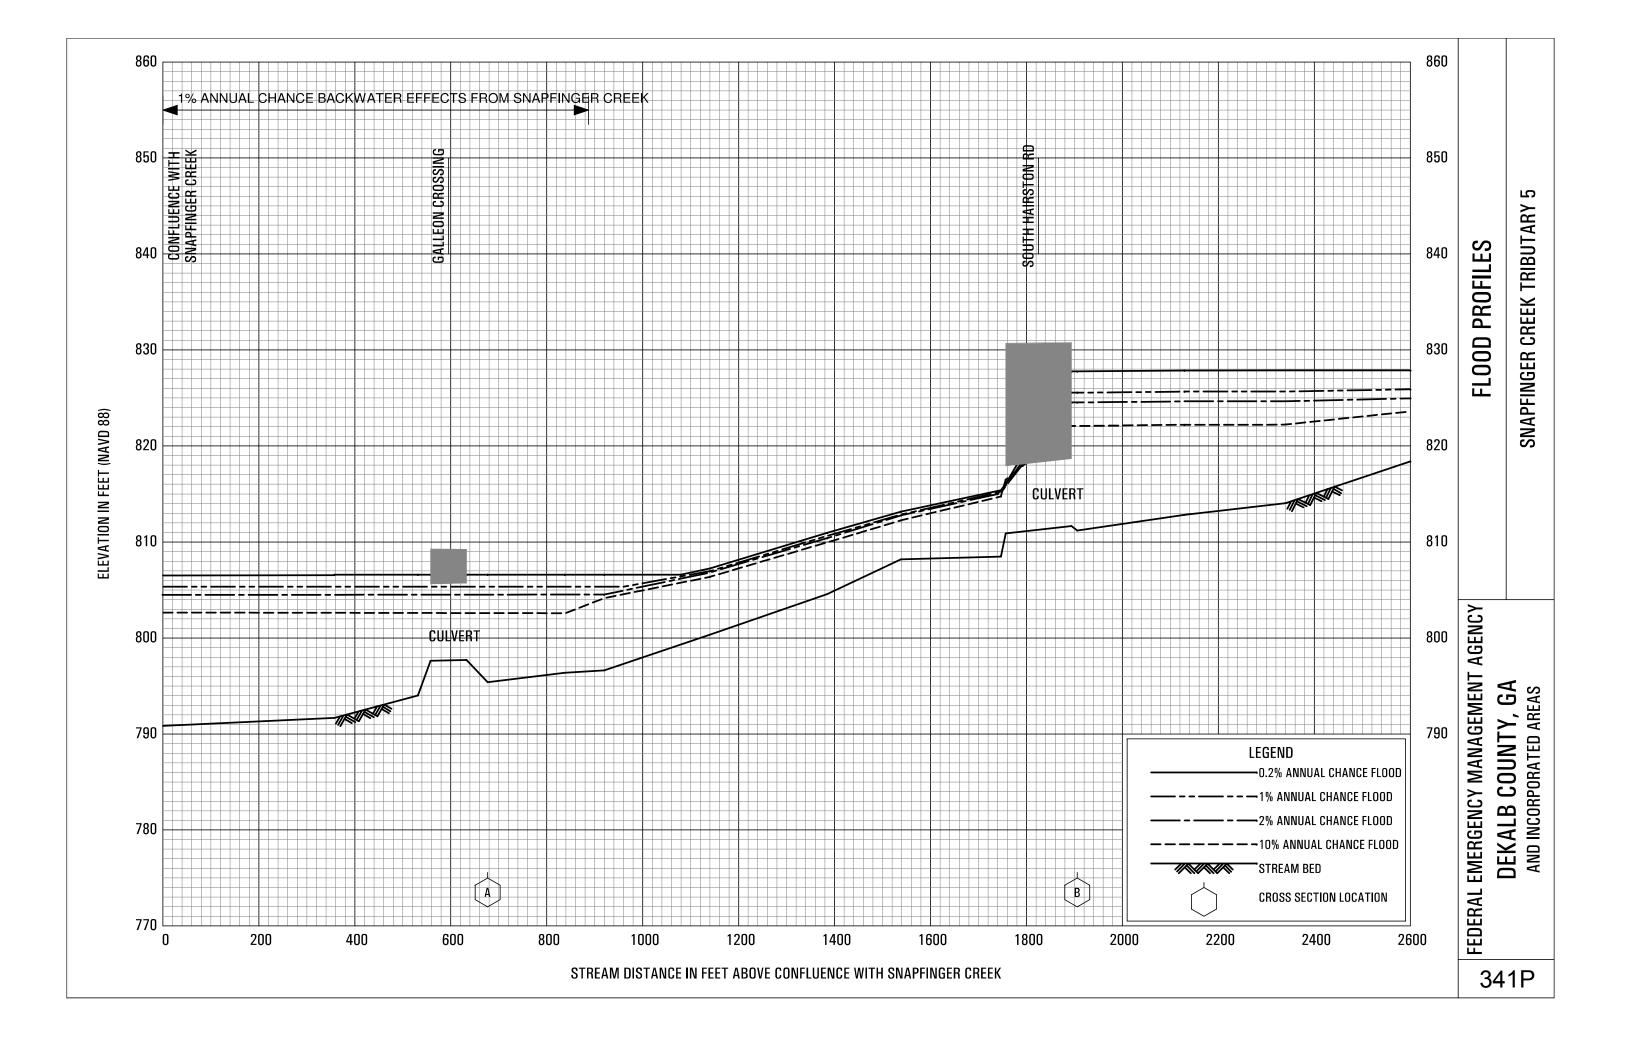

#### Exhibit 1 - Flood Profiles - continued

| Snapfinger Creek                   | Panels 305P-310P |
|------------------------------------|------------------|
| Snapfinger Creek Tributary A       | Panels 311P-314P |
| Snapfinger Creek Tributary A1      | Panels 315P-316P |
| Snapfinger Creek Tributary B       | Panels 317P-320P |
| Snapfinger Creek Tributary B1      | Panel 321P       |
| Snapfinger Creek Tributary C       | Panels 322P-323P |
| Snapfinger Creek Tributary C SPLIT | Panel 324P       |
| Snapfinger Creek Tributary C1      | Panels 325P-326P |
| Snapfinger Creek Tributary D       | Panels 327P-329P |
| Snapfinger Creek Tributary E       | Panels 330P-331P |
| Snapfinger Creek Tributary E1      | Panel 332P       |
| Snapfinger Creek Tributary 1       | Panels 333P-334P |
| Snapfinger Creek Tributary 2       | Panel 335P       |
| Snapfinger Creek Tributary 3       | Panels 336P-338P |
| Snapfinger Creek Tributary 4       | Panels 339P-340P |
| Snapfinger Creek Tributary 5       | Panels 341P-342P |
| Snapfinger Creek Tributary 6       | Panel 343P       |
| Snapfinger Creek Tributary 7       | Panel 344P       |
| Snapfinger Creek Tributary 8       | Panel 345P       |
| Snapfinger Creek Tributary 9       | Panels 346P-349P |
| Snapfinger Creek Tributary 9A      | Panel 350P       |