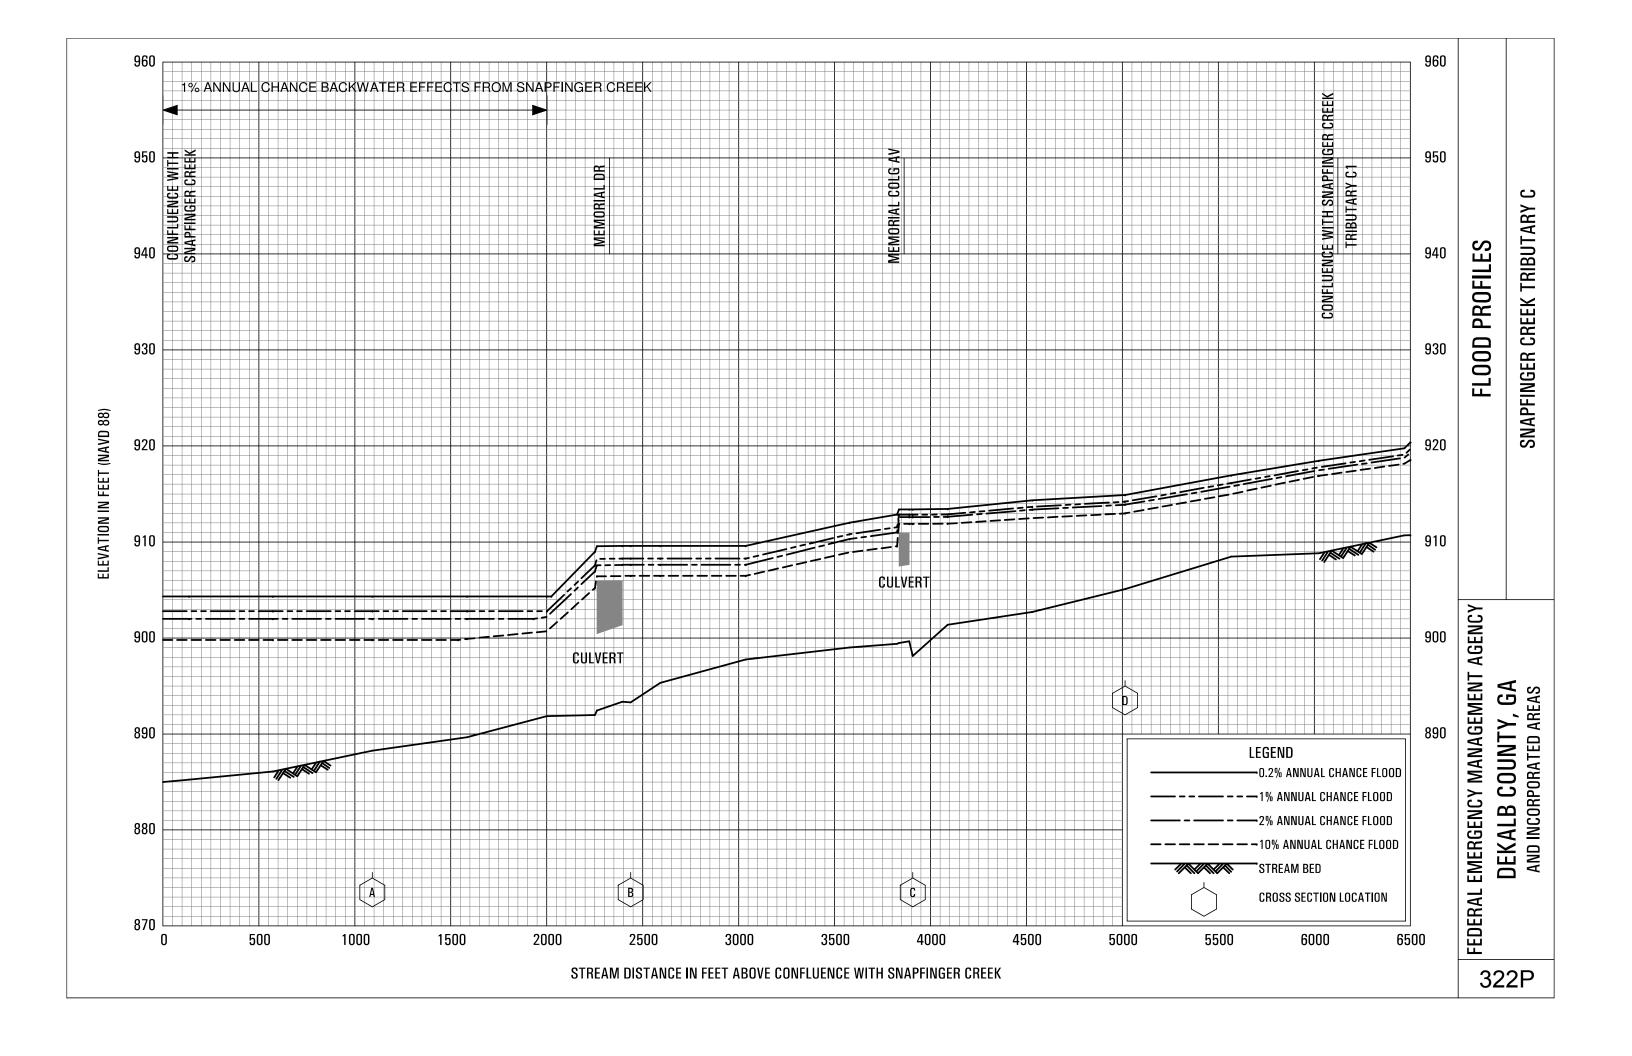

#### Exhibit 1 - Flood Profiles - continued

| Snapfinger Creek                   | Panels 305P-310P |
|------------------------------------|------------------|
| Snapfinger Creek Tributary A       | Panels 311P-314P |
| Snapfinger Creek Tributary A1      | Panels 315P-316P |
| Snapfinger Creek Tributary B       | Panels 317P-320P |
| Snapfinger Creek Tributary B1      | Panel 321P       |
| Snapfinger Creek Tributary C       | Panels 322P-323P |
| Snapfinger Creek Tributary C SPLIT | Panel 324P       |
| Snapfinger Creek Tributary C1      | Panels 325P-326P |
| Snapfinger Creek Tributary D       | Panels 327P-329P |
| Snapfinger Creek Tributary E       | Panels 330P-331P |
| Snapfinger Creek Tributary E1      | Panel 332P       |
| Snapfinger Creek Tributary 1       | Panels 333P-334P |
| Snapfinger Creek Tributary 2       | Panel 335P       |
| Snapfinger Creek Tributary 3       | Panels 336P-338P |
| Snapfinger Creek Tributary 4       | Panels 339P-340P |
| Snapfinger Creek Tributary 5       | Panels 341P-342P |
| Snapfinger Creek Tributary 6       | Panel 343P       |
| Snapfinger Creek Tributary 7       | Panel 344P       |
| Snapfinger Creek Tributary 8       | Panel 345P       |
| Snapfinger Creek Tributary 9       | Panels 346P-349P |
| Snapfinger Creek Tributary 9A      | Panel 350P       |