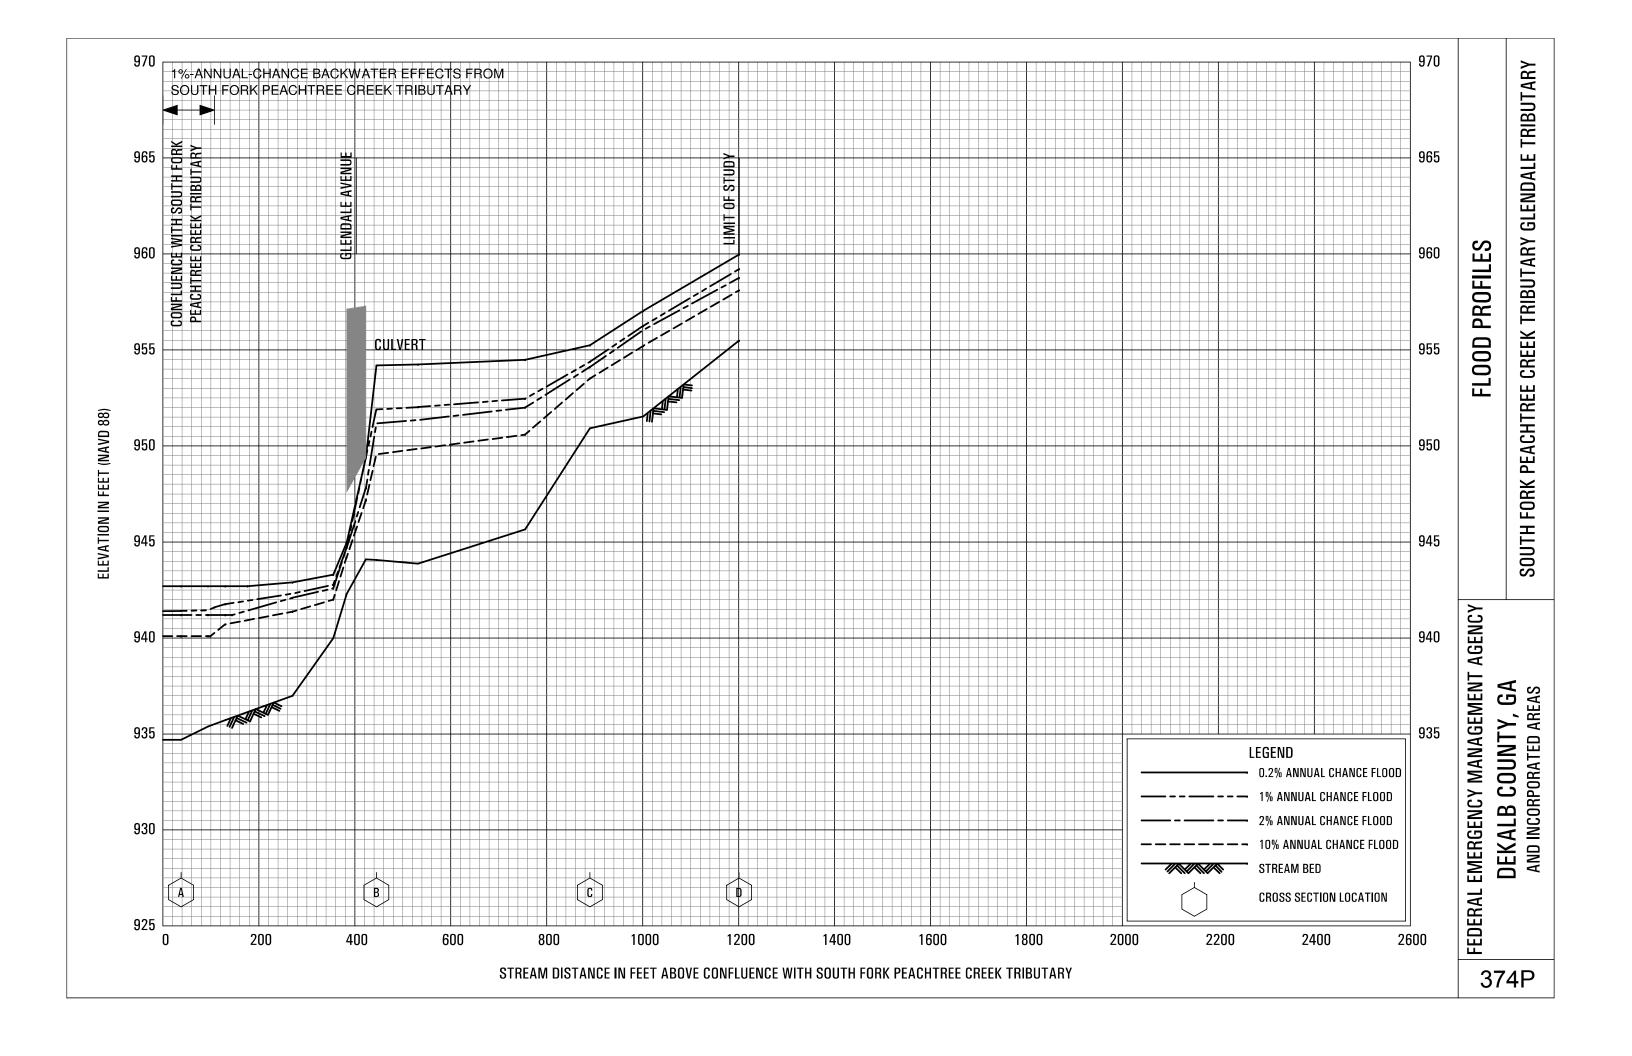

## **EXHIBITS** - continued

| Exhibit 1 - Flood Profiles - continued |                  |
|----------------------------------------|------------------|
| Snapfinger Creek Tributary 9B          | Panel 351P       |
| Snapfinger Creek Tributary 10          | Panel 352P       |
| Snapfinger Creek Tributary 11          | Panel 353P       |
| Snapfinger Creek Tributary 12          | Panels 354P-355P |
| Snapfinger Creek Tributary 13          | Panel 356P       |
| Snapfinger Creek Tributary 14          | Panel 357P       |
| Snapfinger Creek Tributary 15          | Panel 358P       |
| Snapfinger Creek Tributary 16          | Panel 359P       |
| Snapfinger Creek Tributary 17          | Panel 360P       |
| South Fork Peachtree Creek             | Panels 361P-367P |
| South Fork Peachtree Creek Tributary   | Panels 368P-370P |
| South Fork Peachtree Creek Tributary A | Panel 371P       |
| South Fork Peachtree Creek Tributary B | Panel 372P       |
| South Fork Peachtree Creek Tributary C | Panel 373P       |
| South Fork Peachtree Creek Tributary   |                  |
| Glendale Tributary                     | Panel 374P       |
| South Fork Peachtree Creek Tributary   |                  |
| Willow Tributary                       | Panel 375P       |
| South River                            | Panels 376P-380P |
| South River Tributary A                | Panels 381P-382P |
| South River Tributary 1                | Panels 383P-384P |
| South River Tributary 1A               | Panel 385P       |
| South River Tributary 1AA              | Panel 386P       |
| South River Tributary 2                | Panels 387P-388P |
| South River Tributary 2A               | Panel 389P       |
| South River Tributary 2B               | Panel 390P       |
| South River Tributary 3                | Panel 391P       |
| South River Tributary 4                | Panel 392P       |
| South River Tributary 5                | Panels 393P-394P |
| South River Tributary 5A               | Panels 395P-396P |
| South River Tributary 6                | Panel 397P       |
| South River Tributary 7                | Panel 398P       |
|                                        |                  |