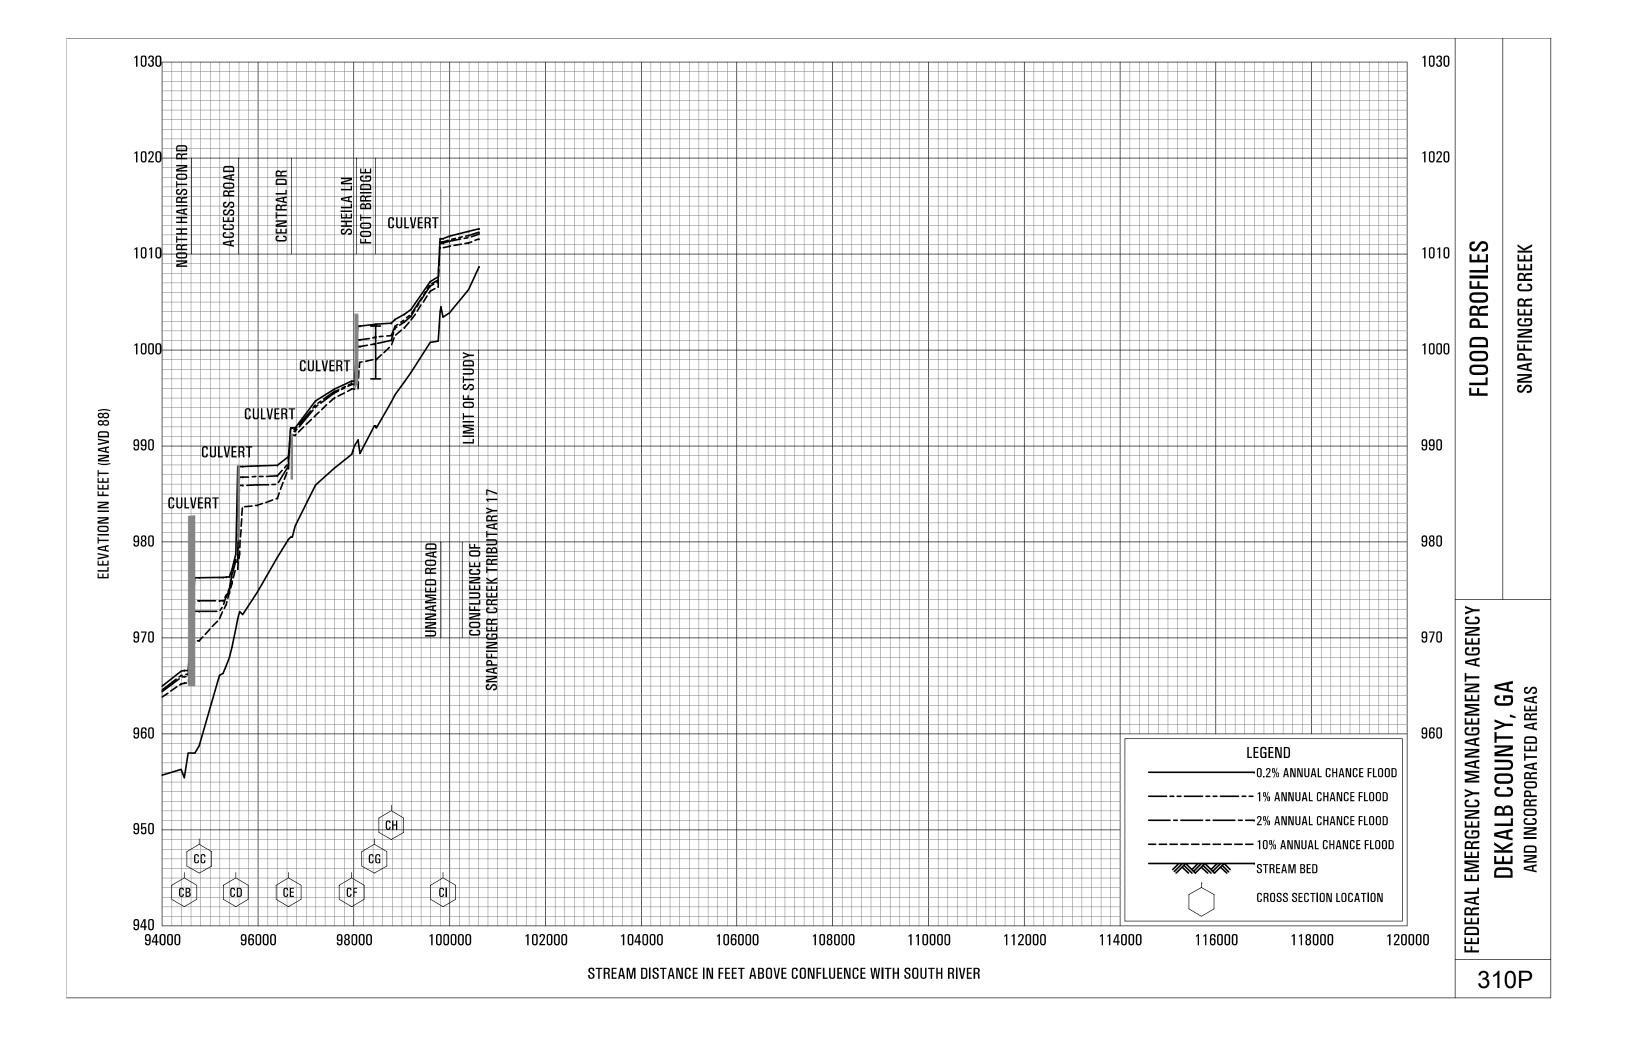

#### Exhibit 1 - Flood Profiles - continued

| Snapfinger Creek                   | Panels 305P-310P |
|------------------------------------|------------------|
| Snapfinger Creek Tributary A       | Panels 311P-314P |
| Snapfinger Creek Tributary A1      | Panels 315P-316P |
| Snapfinger Creek Tributary B       | Panels 317P-320P |
| Snapfinger Creek Tributary B1      | Panel 321P       |
| Snapfinger Creek Tributary C       | Panels 322P-323P |
| Snapfinger Creek Tributary C SPLIT | Panel 324P       |
| Snapfinger Creek Tributary C1      | Panels 325P-326P |
| Snapfinger Creek Tributary D       | Panels 327P-329P |
| Snapfinger Creek Tributary E       | Panels 330P-331P |
| Snapfinger Creek Tributary E1      | Panel 332P       |
| Snapfinger Creek Tributary 1       | Panels 333P-334P |
| Snapfinger Creek Tributary 2       | Panel 335P       |
| Snapfinger Creek Tributary 3       | Panels 336P-338P |
| Snapfinger Creek Tributary 4       | Panels 339P-340P |
| Snapfinger Creek Tributary 5       | Panels 341P-342P |
| Snapfinger Creek Tributary 6       | Panel 343P       |
| Snapfinger Creek Tributary 7       | Panel 344P       |
| Snapfinger Creek Tributary 8       | Panel 345P       |
| Snapfinger Creek Tributary 9       | Panels 346P-349P |
| Snapfinger Creek Tributary 9A      | Panel 350P       |