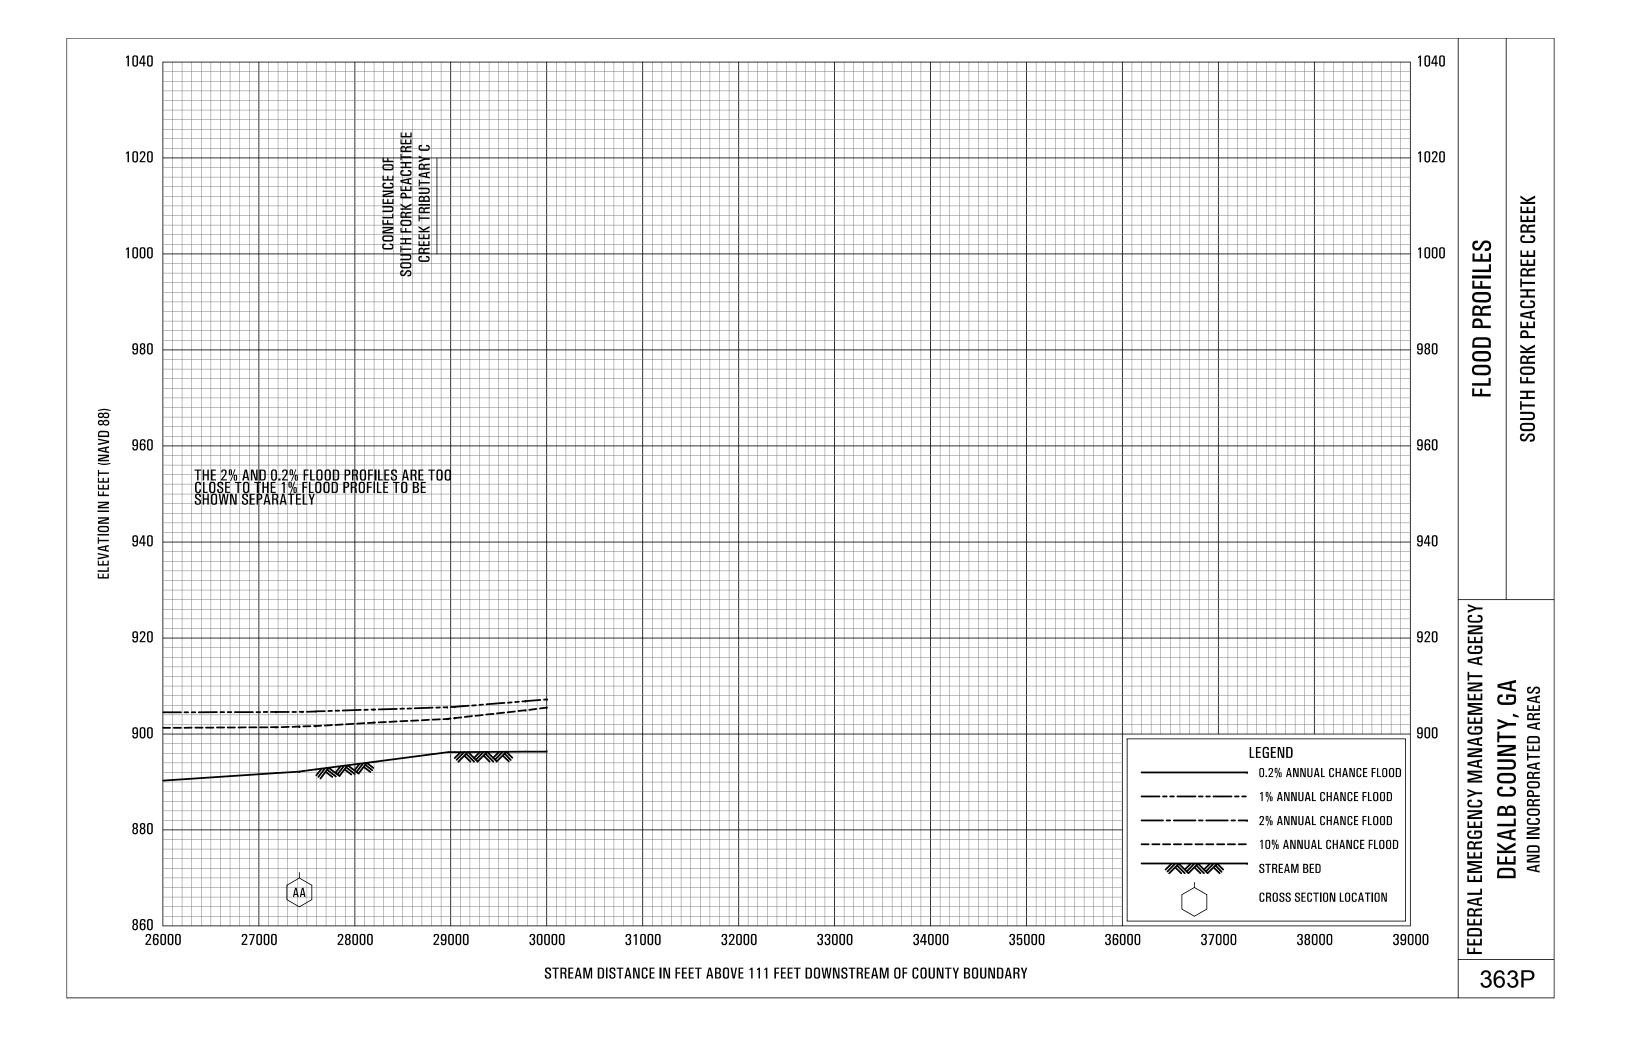

## **EXHIBITS** - continued

| Exhibit 1 - Flood Profiles - continued |                  |
|----------------------------------------|------------------|
| Snapfinger Creek Tributary 9B          | Panel 351P       |
| Snapfinger Creek Tributary 10          | Panel 352P       |
| Snapfinger Creek Tributary 11          | Panel 353P       |
| Snapfinger Creek Tributary 12          | Panels 354P-355P |
| Snapfinger Creek Tributary 13          | Panel 356P       |
| Snapfinger Creek Tributary 14          | Panel 357P       |
| Snapfinger Creek Tributary 15          | Panel 358P       |
| Snapfinger Creek Tributary 16          | Panel 359P       |
| Snapfinger Creek Tributary 17          | Panel 360P       |
| South Fork Peachtree Creek             | Panels 361P-367P |
| South Fork Peachtree Creek Tributary   | Panels 368P-370P |
| South Fork Peachtree Creek Tributary A | Panel 371P       |
| South Fork Peachtree Creek Tributary B | Panel 372P       |
| South Fork Peachtree Creek Tributary C | Panel 373P       |
| South Fork Peachtree Creek Tributary   |                  |
| Glendale Tributary                     | Panel 374P       |
| South Fork Peachtree Creek Tributary   |                  |
| Willow Tributary                       | Panel 375P       |
| South River                            | Panels 376P-380P |
| South River Tributary A                | Panels 381P-382P |
| South River Tributary 1                | Panels 383P-384P |
| South River Tributary 1A               | Panel 385P       |
| South River Tributary 1AA              | Panel 386P       |
| South River Tributary 2                | Panels 387P-388P |
| South River Tributary 2A               | Panel 389P       |
| South River Tributary 2B               | Panel 390P       |
| South River Tributary 3                | Panel 391P       |
| South River Tributary 4                | Panel 392P       |
| South River Tributary 5                | Panels 393P-394P |
| South River Tributary 5A               | Panels 395P-396P |
| South River Tributary 6                | Panel 397P       |
| South River Tributary 7                | Panel 398P       |
|                                        |                  |