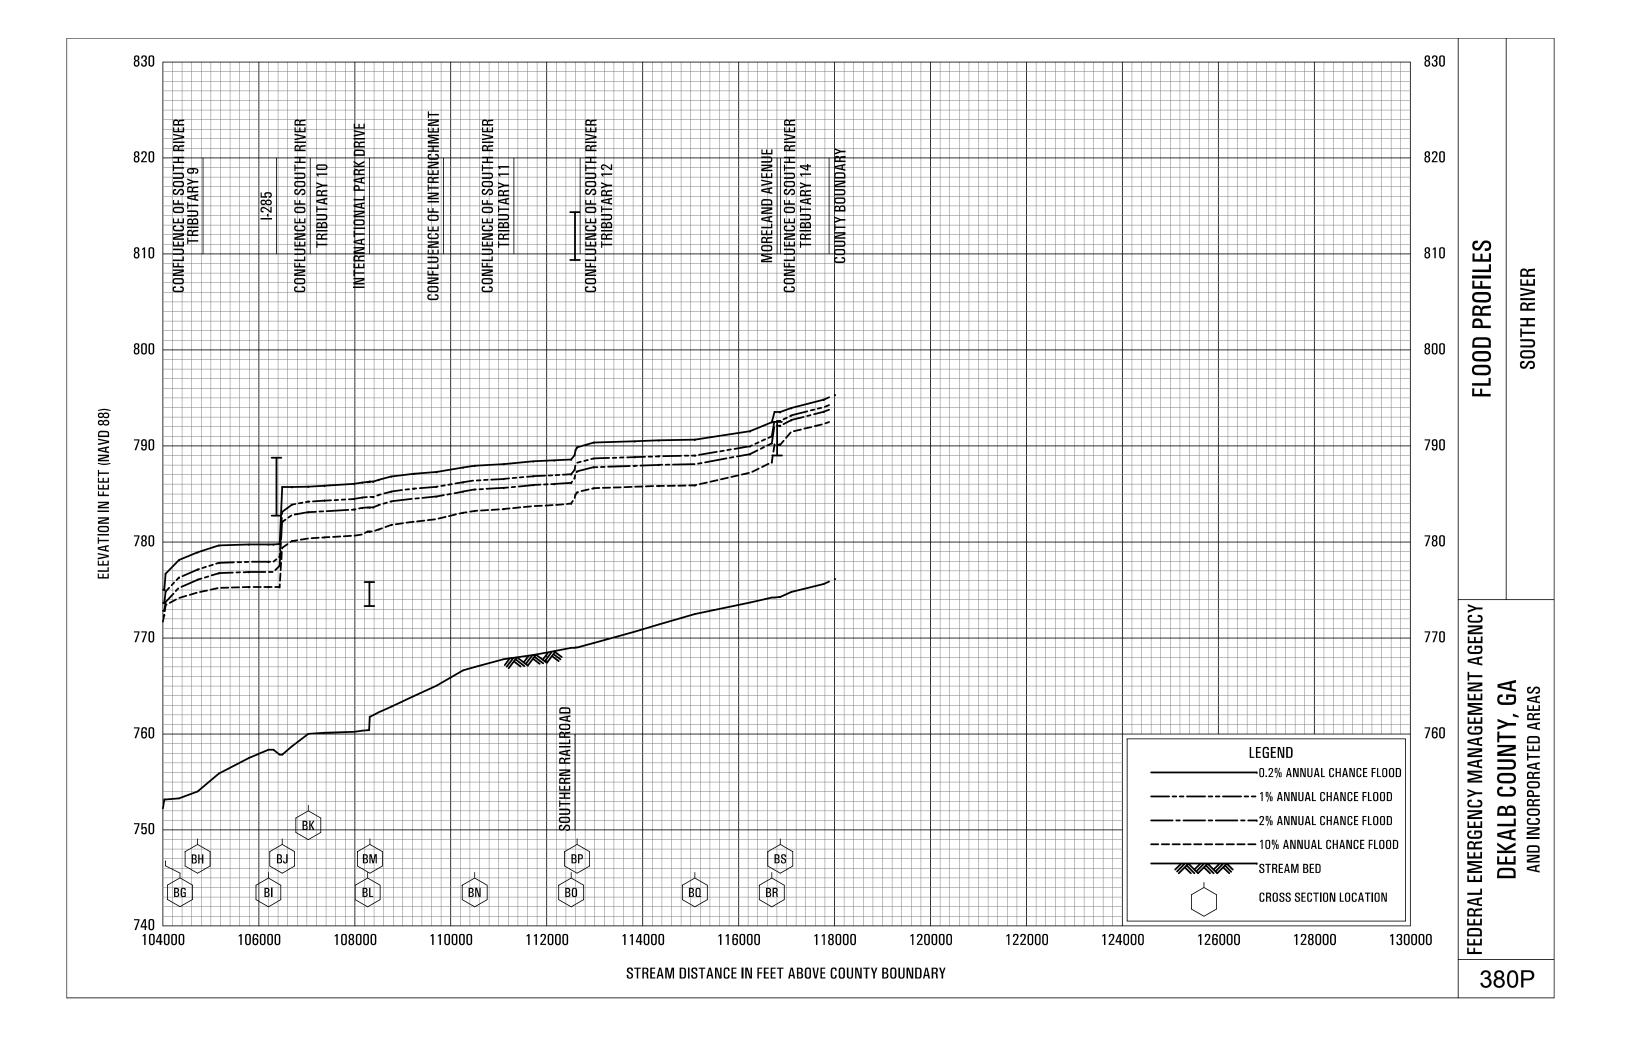

## **EXHIBITS** - continued

| Exhibit 1 - Flood Profiles - continued |                  |
|----------------------------------------|------------------|
| Snapfinger Creek Tributary 9B          | Panel 351P       |
| Snapfinger Creek Tributary 10          | Panel 352P       |
| Snapfinger Creek Tributary 11          | Panel 353P       |
| Snapfinger Creek Tributary 12          | Panels 354P-355P |
| Snapfinger Creek Tributary 13          | Panel 356P       |
| Snapfinger Creek Tributary 14          | Panel 357P       |
| Snapfinger Creek Tributary 15          | Panel 358P       |
| Snapfinger Creek Tributary 16          | Panel 359P       |
| Snapfinger Creek Tributary 17          | Panel 360P       |
| South Fork Peachtree Creek             | Panels 361P-367P |
| South Fork Peachtree Creek Tributary   | Panels 368P-370P |
| South Fork Peachtree Creek Tributary A | Panel 371P       |
| South Fork Peachtree Creek Tributary B | Panel 372P       |
| South Fork Peachtree Creek Tributary C | Panel 373P       |
| South Fork Peachtree Creek Tributary   |                  |
| Glendale Tributary                     | Panel 374P       |
| South Fork Peachtree Creek Tributary   |                  |
| Willow Tributary                       | Panel 375P       |
| South River                            | Panels 376P-380P |
| South River Tributary A                | Panels 381P-382P |
| South River Tributary 1                | Panels 383P-384P |
| South River Tributary 1A               | Panel 385P       |
| South River Tributary 1AA              | Panel 386P       |
| South River Tributary 2                | Panels 387P-388P |
| South River Tributary 2A               | Panel 389P       |
| South River Tributary 2B               | Panel 390P       |
| South River Tributary 3                | Panel 391P       |
| South River Tributary 4                | Panel 392P       |
| South River Tributary 5                | Panels 393P-394P |
| South River Tributary 5A               | Panels 395P-396P |
| South River Tributary 6                | Panel 397P       |
| South River Tributary 7                | Panel 398P       |
|                                        |                  |