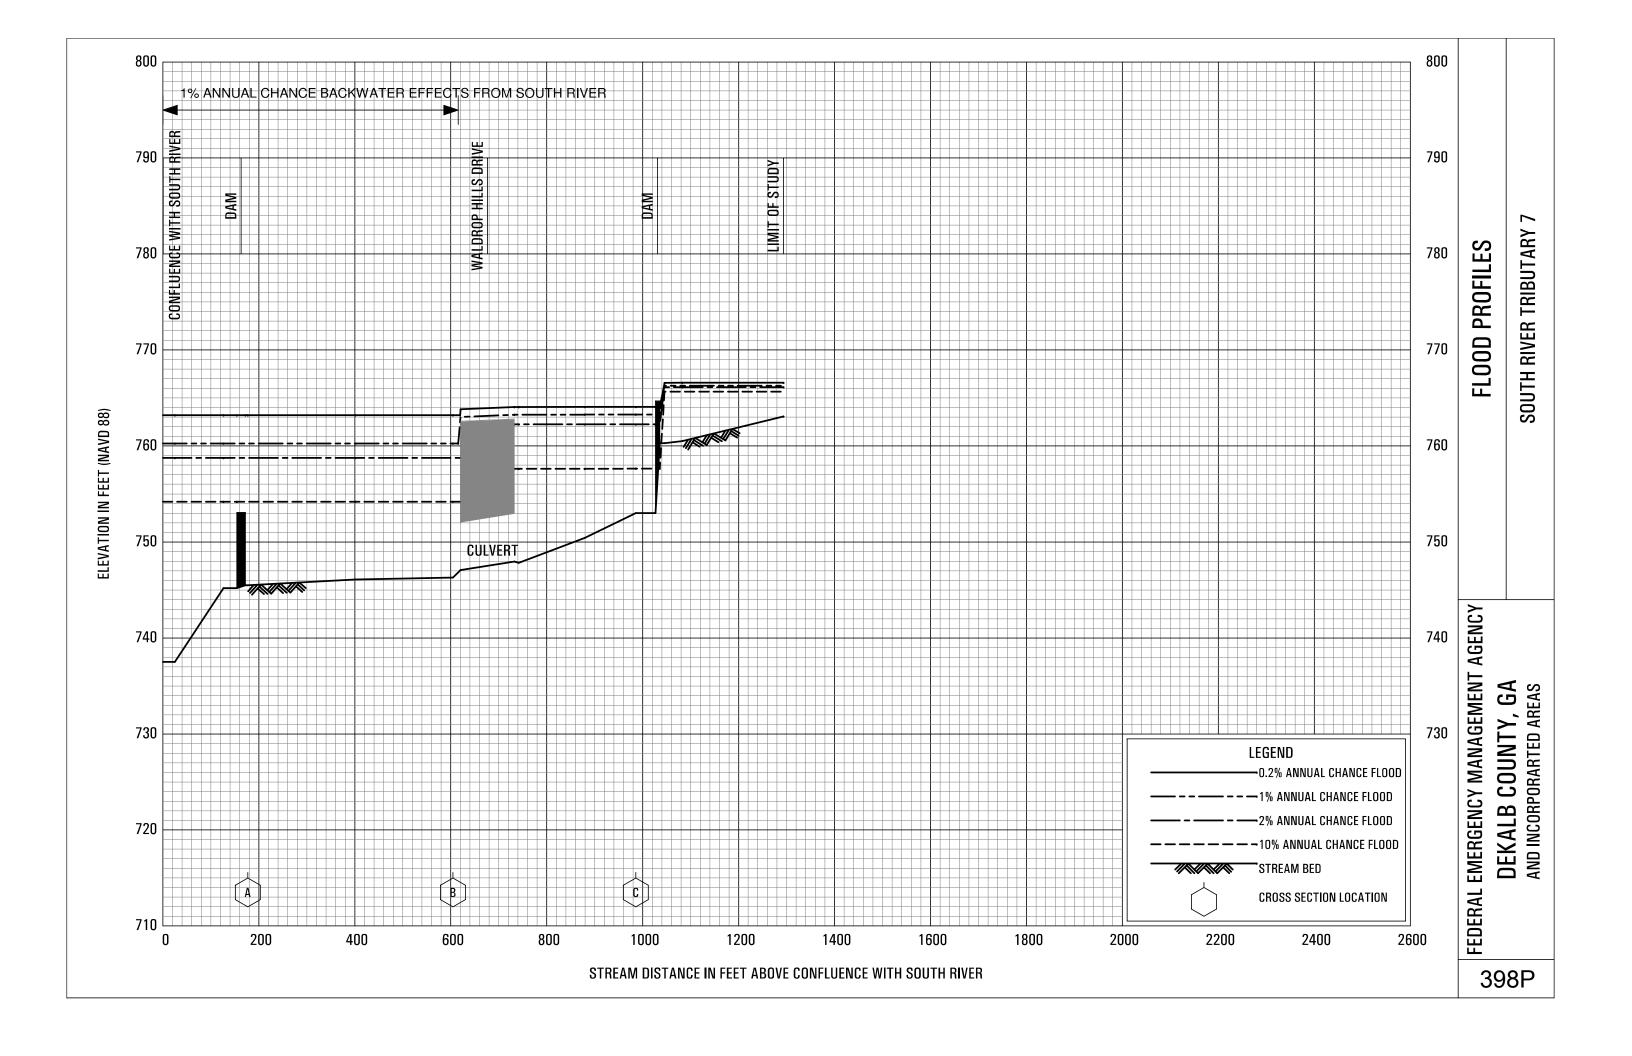

## **EXHIBITS** - continued

| Exhibit 1 - Flood Profiles - continued |                  |
|----------------------------------------|------------------|
| Snapfinger Creek Tributary 9B          | Panel 351P       |
| Snapfinger Creek Tributary 10          | Panel 352P       |
| Snapfinger Creek Tributary 11          | Panel 353P       |
| Snapfinger Creek Tributary 12          | Panels 354P-355P |
| Snapfinger Creek Tributary 13          | Panel 356P       |
| Snapfinger Creek Tributary 14          | Panel 357P       |
| Snapfinger Creek Tributary 15          | Panel 358P       |
| Snapfinger Creek Tributary 16          | Panel 359P       |
| Snapfinger Creek Tributary 17          | Panel 360P       |
| South Fork Peachtree Creek             | Panels 361P-367P |
| South Fork Peachtree Creek Tributary   | Panels 368P-370P |
| South Fork Peachtree Creek Tributary A | Panel 371P       |
| South Fork Peachtree Creek Tributary B | Panel 372P       |
| South Fork Peachtree Creek Tributary C | Panel 373P       |
| South Fork Peachtree Creek Tributary   |                  |
| Glendale Tributary                     | Panel 374P       |
| South Fork Peachtree Creek Tributary   |                  |
| Willow Tributary                       | Panel 375P       |
| South River                            | Panels 376P-380P |
| South River Tributary A                | Panels 381P-382P |
| South River Tributary 1                | Panels 383P-384P |
| South River Tributary 1A               | Panel 385P       |
| South River Tributary 1AA              | Panel 386P       |
| South River Tributary 2                | Panels 387P-388P |
| South River Tributary 2A               | Panel 389P       |
| South River Tributary 2B               | Panel 390P       |
| South River Tributary 3                | Panel 391P       |
| South River Tributary 4                | Panel 392P       |
| South River Tributary 5                | Panels 393P-394P |
| South River Tributary 5A               | Panels 395P-396P |
| South River Tributary 6                | Panel 397P       |
| South River Tributary 7                | Panel 398P       |
|                                        |                  |