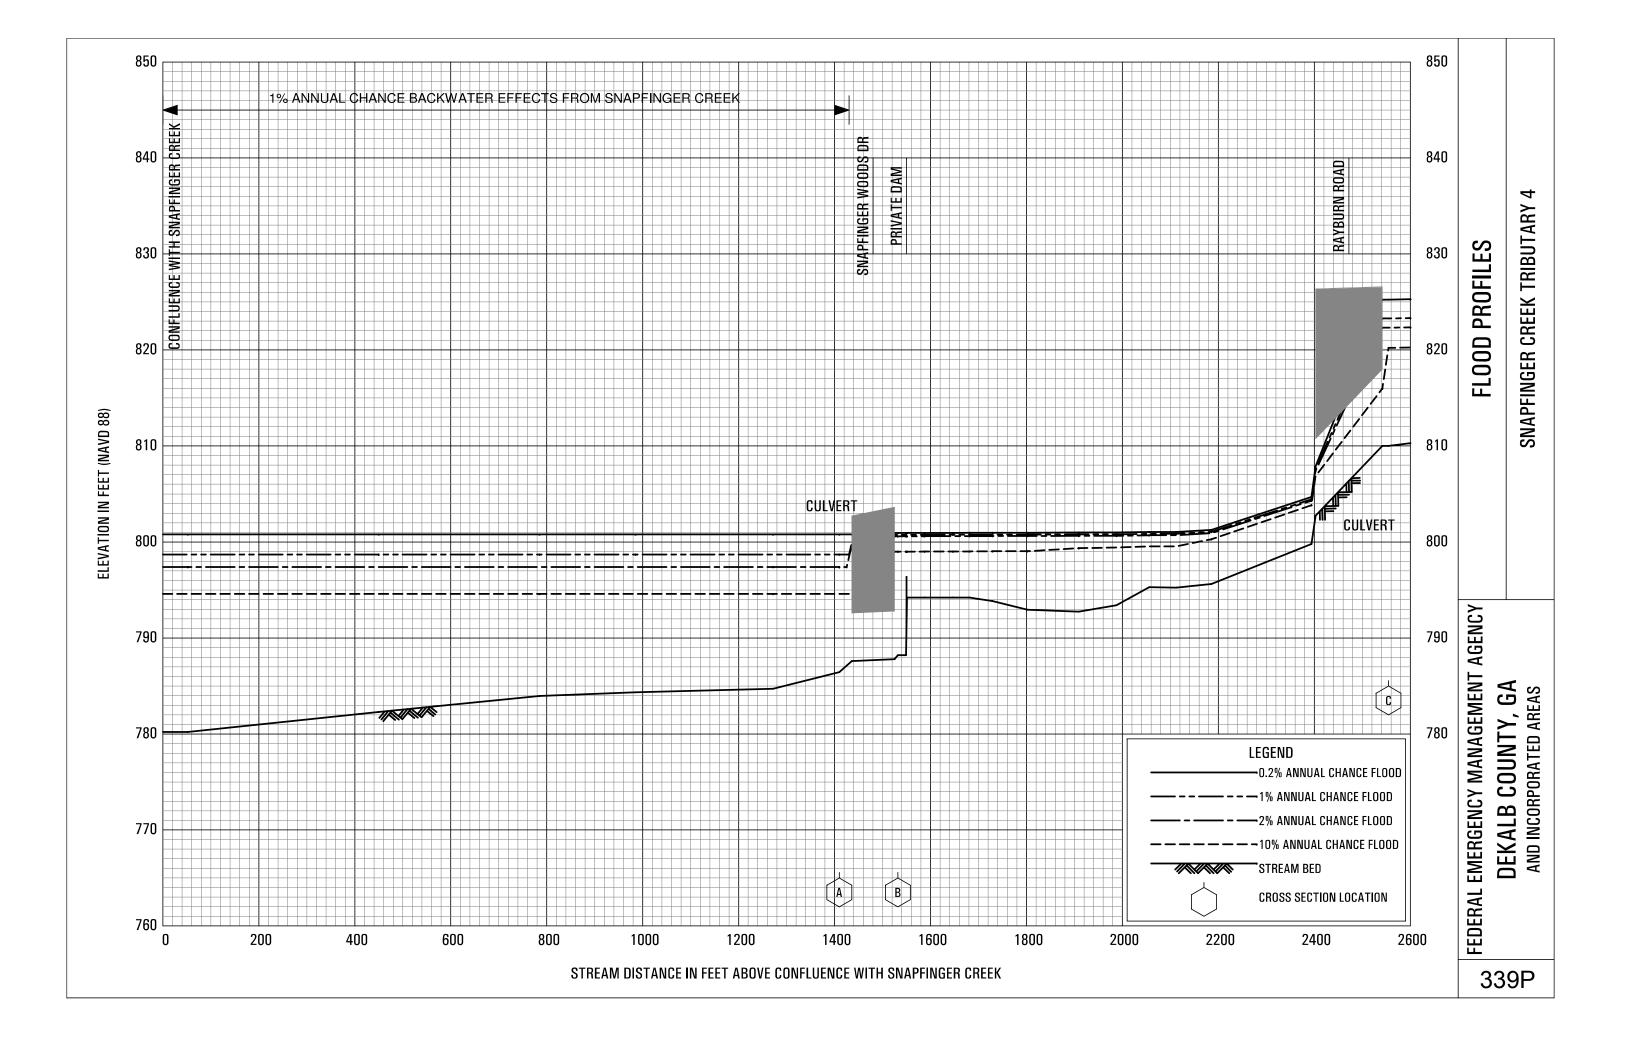

#### Exhibit 1 - Flood Profiles - continued

| Snapfinger Creek                   | Panels 305P-310P |
|------------------------------------|------------------|
| Snapfinger Creek Tributary A       | Panels 311P-314P |
| Snapfinger Creek Tributary A1      | Panels 315P-316P |
| Snapfinger Creek Tributary B       | Panels 317P-320P |
| Snapfinger Creek Tributary B1      | Panel 321P       |
| Snapfinger Creek Tributary C       | Panels 322P-323P |
| Snapfinger Creek Tributary C SPLIT | Panel 324P       |
| Snapfinger Creek Tributary C1      | Panels 325P-326P |
| Snapfinger Creek Tributary D       | Panels 327P-329P |
| Snapfinger Creek Tributary E       | Panels 330P-331P |
| Snapfinger Creek Tributary E1      | Panel 332P       |
| Snapfinger Creek Tributary 1       | Panels 333P-334P |
| Snapfinger Creek Tributary 2       | Panel 335P       |
| Snapfinger Creek Tributary 3       | Panels 336P-338P |
| Snapfinger Creek Tributary 4       | Panels 339P-340P |
| Snapfinger Creek Tributary 5       | Panels 341P-342P |
| Snapfinger Creek Tributary 6       | Panel 343P       |
| Snapfinger Creek Tributary 7       | Panel 344P       |
| Snapfinger Creek Tributary 8       | Panel 345P       |
| Snapfinger Creek Tributary 9       | Panels 346P-349P |
| Snapfinger Creek Tributary 9A      | Panel 350P       |