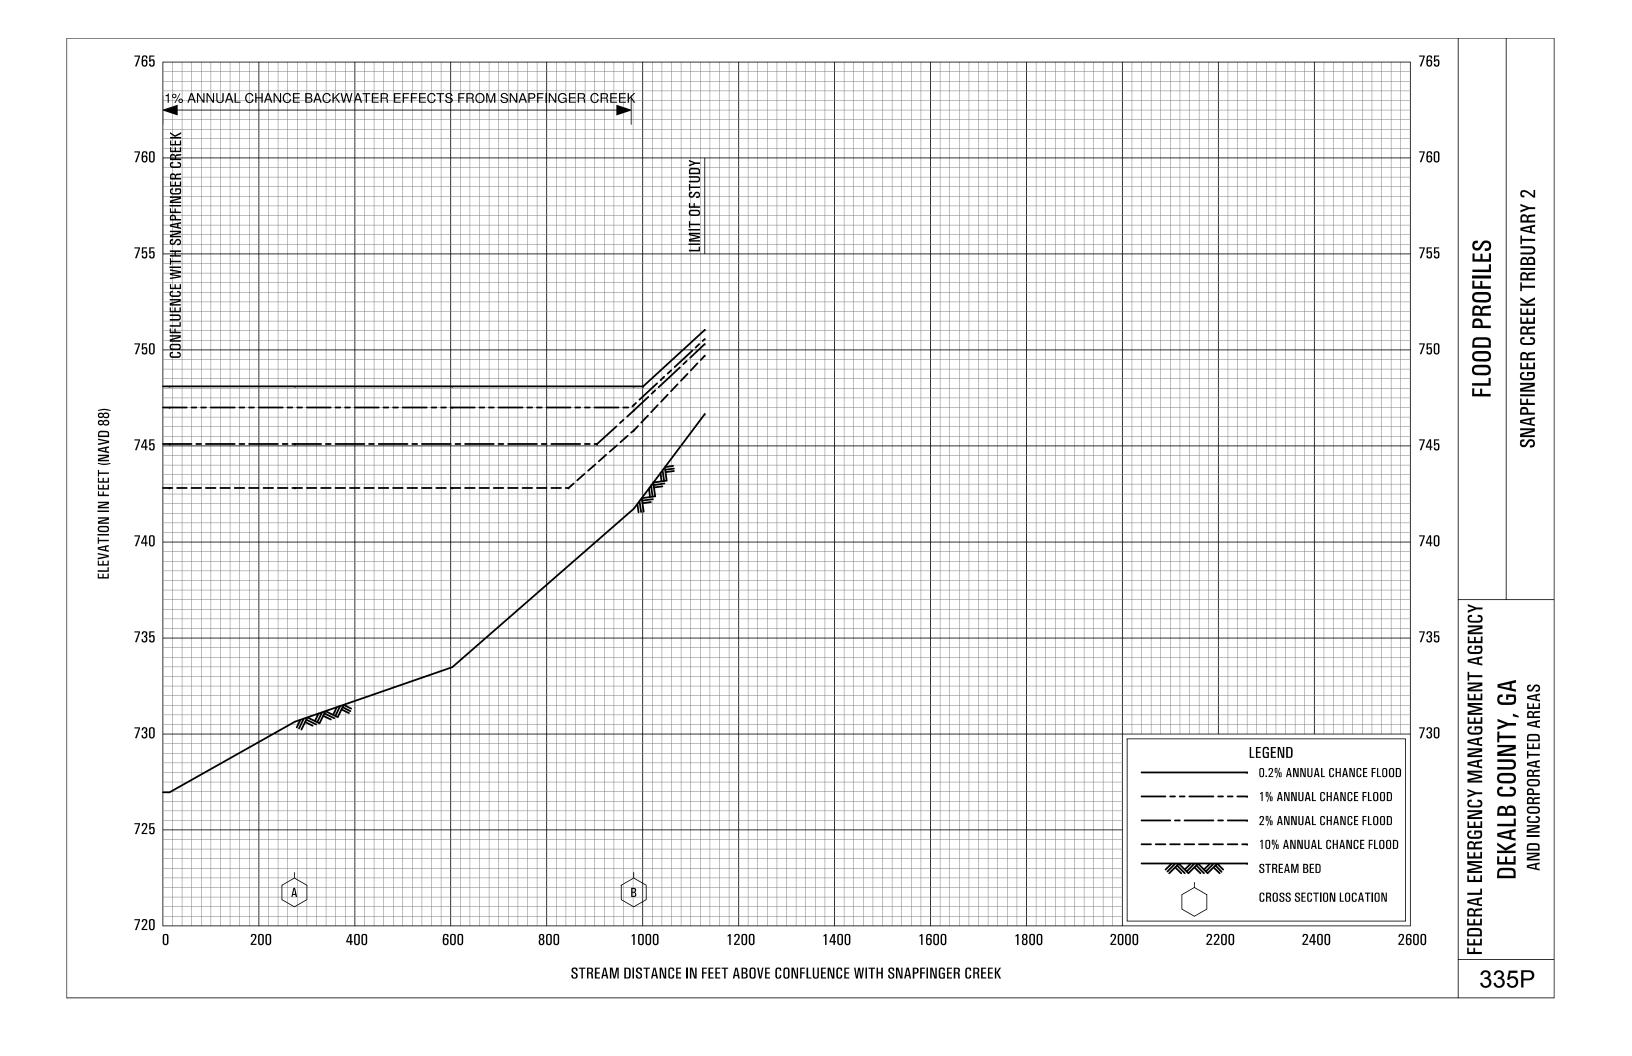

#### Exhibit 1 - Flood Profiles - continued

| Snapfinger Creek                   | Panels 305P-310P |
|------------------------------------|------------------|
| Snapfinger Creek Tributary A       | Panels 311P-314P |
| Snapfinger Creek Tributary A1      | Panels 315P-316P |
| Snapfinger Creek Tributary B       | Panels 317P-320P |
| Snapfinger Creek Tributary B1      | Panel 321P       |
| Snapfinger Creek Tributary C       | Panels 322P-323P |
| Snapfinger Creek Tributary C SPLIT | Panel 324P       |
| Snapfinger Creek Tributary C1      | Panels 325P-326P |
| Snapfinger Creek Tributary D       | Panels 327P-329P |
| Snapfinger Creek Tributary E       | Panels 330P-331P |
| Snapfinger Creek Tributary E1      | Panel 332P       |
| Snapfinger Creek Tributary 1       | Panels 333P-334P |
| Snapfinger Creek Tributary 2       | Panel 335P       |
| Snapfinger Creek Tributary 3       | Panels 336P-338P |
| Snapfinger Creek Tributary 4       | Panels 339P-340P |
| Snapfinger Creek Tributary 5       | Panels 341P-342P |
| Snapfinger Creek Tributary 6       | Panel 343P       |
| Snapfinger Creek Tributary 7       | Panel 344P       |
| Snapfinger Creek Tributary 8       | Panel 345P       |
| Snapfinger Creek Tributary 9       | Panels 346P-349P |
| Snapfinger Creek Tributary 9A      | Panel 350P       |