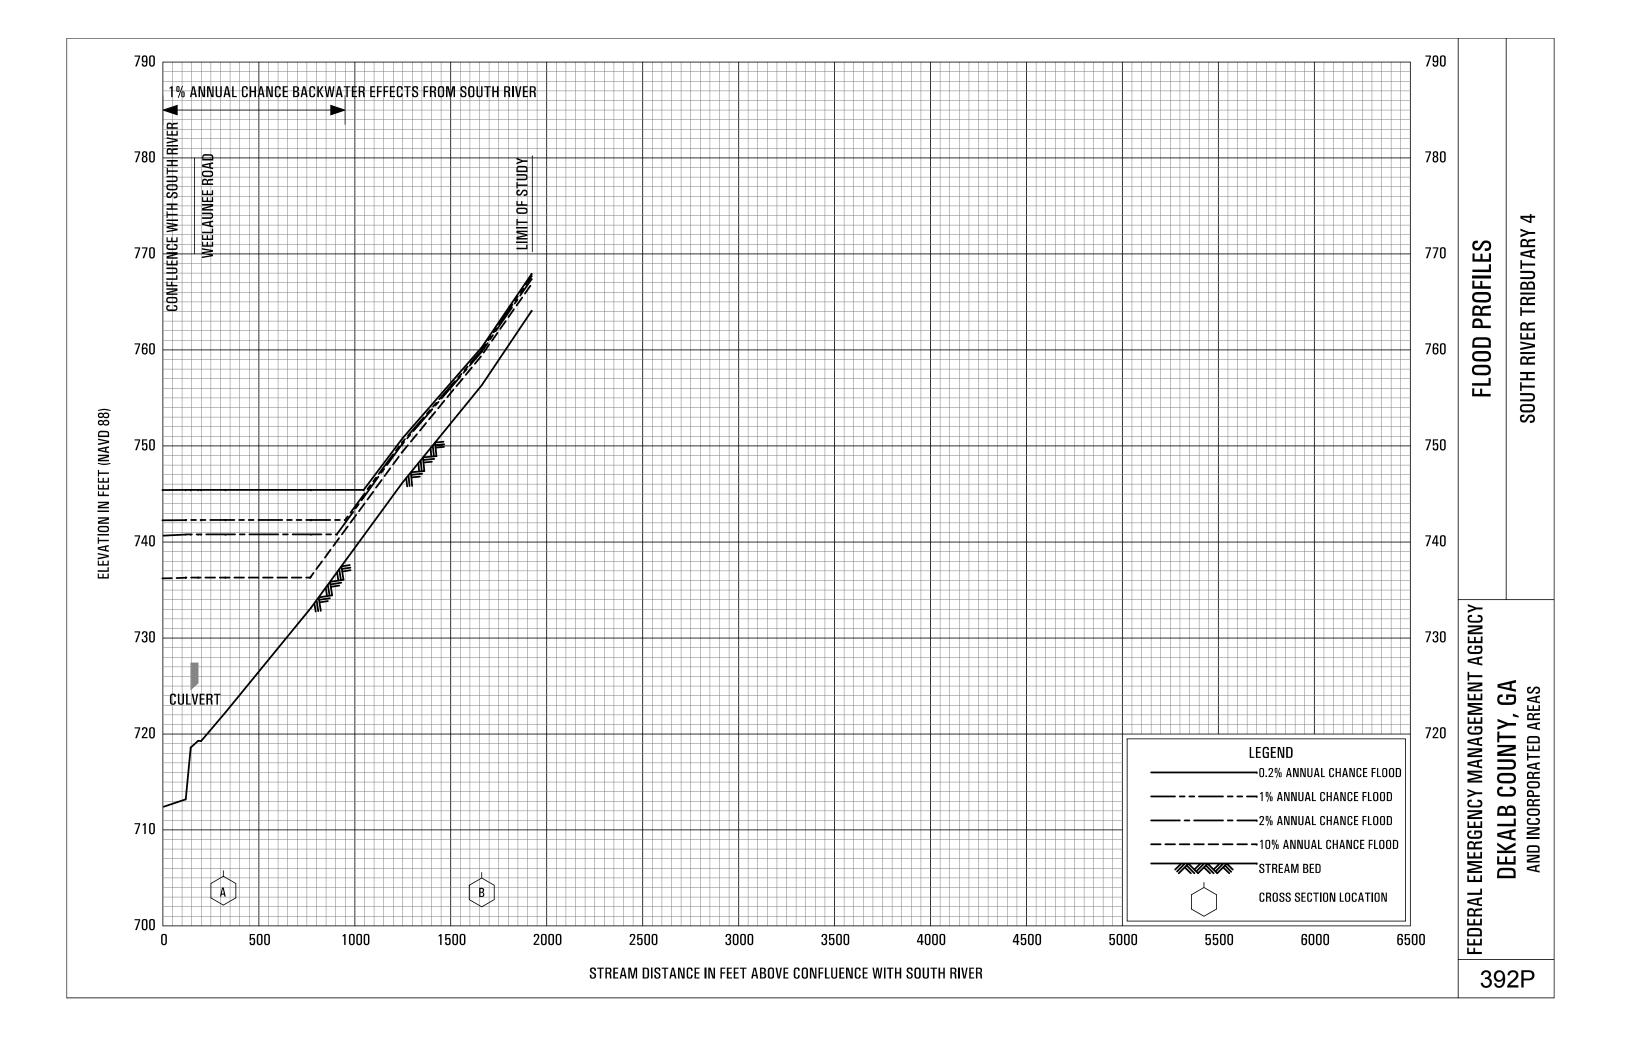

## **EXHIBITS** - continued

| Exhibit 1 - Flood Profiles - continued |                  |
|----------------------------------------|------------------|
| Snapfinger Creek Tributary 9B          | Panel 351P       |
| Snapfinger Creek Tributary 10          | Panel 352P       |
| Snapfinger Creek Tributary 11          | Panel 353P       |
| Snapfinger Creek Tributary 12          | Panels 354P-355P |
| Snapfinger Creek Tributary 13          | Panel 356P       |
| Snapfinger Creek Tributary 14          | Panel 357P       |
| Snapfinger Creek Tributary 15          | Panel 358P       |
| Snapfinger Creek Tributary 16          | Panel 359P       |
| Snapfinger Creek Tributary 17          | Panel 360P       |
| South Fork Peachtree Creek             | Panels 361P-367P |
| South Fork Peachtree Creek Tributary   | Panels 368P-370P |
| South Fork Peachtree Creek Tributary A | Panel 371P       |
| South Fork Peachtree Creek Tributary B | Panel 372P       |
| South Fork Peachtree Creek Tributary C | Panel 373P       |
| South Fork Peachtree Creek Tributary   |                  |
| Glendale Tributary                     | Panel 374P       |
| South Fork Peachtree Creek Tributary   |                  |
| Willow Tributary                       | Panel 375P       |
| South River                            | Panels 376P-380P |
| South River Tributary A                | Panels 381P-382P |
| South River Tributary 1                | Panels 383P-384P |
| South River Tributary 1A               | Panel 385P       |
| South River Tributary 1AA              | Panel 386P       |
| South River Tributary 2                | Panels 387P-388P |
| South River Tributary 2A               | Panel 389P       |
| South River Tributary 2B               | Panel 390P       |
| South River Tributary 3                | Panel 391P       |
| South River Tributary 4                | Panel 392P       |
| South River Tributary 5                | Panels 393P-394P |
| South River Tributary 5A               | Panels 395P-396P |
| South River Tributary 6                | Panel 397P       |
| South River Tributary 7                | Panel 398P       |
|                                        |                  |