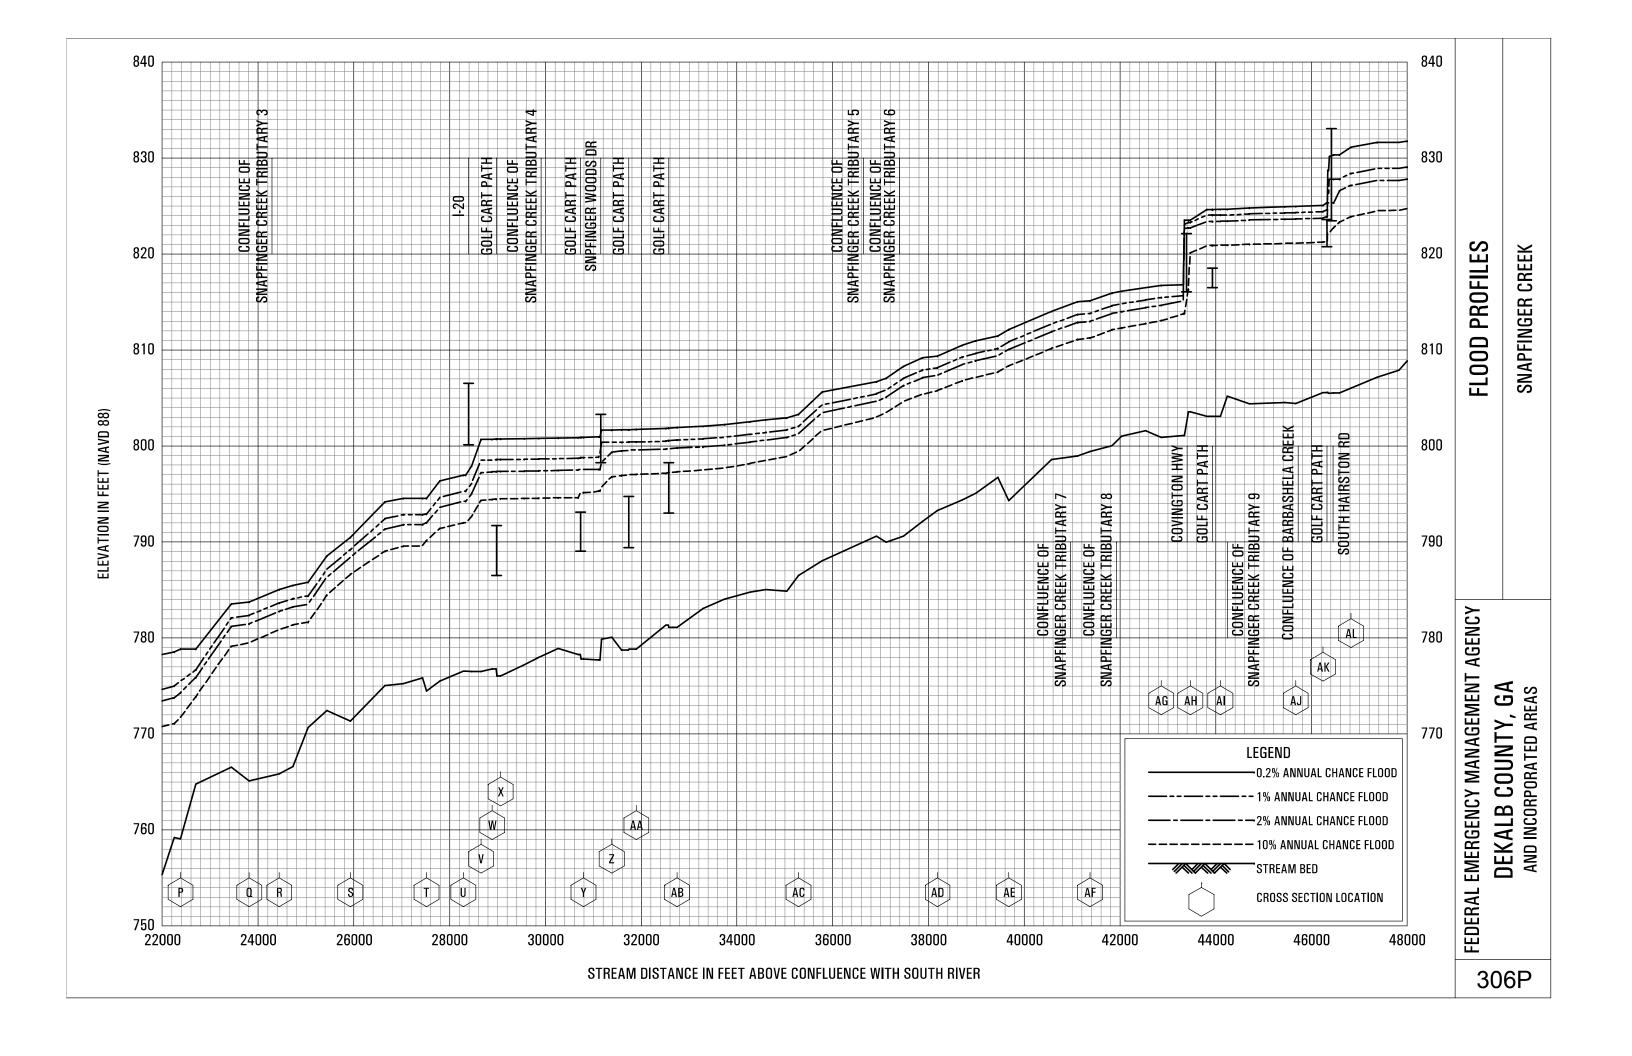

#### Exhibit 1 - Flood Profiles - continued

| Snapfinger Creek                   | Panels 305P-310P |
|------------------------------------|------------------|
| Snapfinger Creek Tributary A       | Panels 311P-314P |
| Snapfinger Creek Tributary A1      | Panels 315P-316P |
| Snapfinger Creek Tributary B       | Panels 317P-320P |
| Snapfinger Creek Tributary B1      | Panel 321P       |
| Snapfinger Creek Tributary C       | Panels 322P-323P |
| Snapfinger Creek Tributary C SPLIT | Panel 324P       |
| Snapfinger Creek Tributary C1      | Panels 325P-326P |
| Snapfinger Creek Tributary D       | Panels 327P-329P |
| Snapfinger Creek Tributary E       | Panels 330P-331P |
| Snapfinger Creek Tributary E1      | Panel 332P       |
| Snapfinger Creek Tributary 1       | Panels 333P-334P |
| Snapfinger Creek Tributary 2       | Panel 335P       |
| Snapfinger Creek Tributary 3       | Panels 336P-338P |
| Snapfinger Creek Tributary 4       | Panels 339P-340P |
| Snapfinger Creek Tributary 5       | Panels 341P-342P |
| Snapfinger Creek Tributary 6       | Panel 343P       |
| Snapfinger Creek Tributary 7       | Panel 344P       |
| Snapfinger Creek Tributary 8       | Panel 345P       |
| Snapfinger Creek Tributary 9       | Panels 346P-349P |
| Snapfinger Creek Tributary 9A      | Panel 350P       |