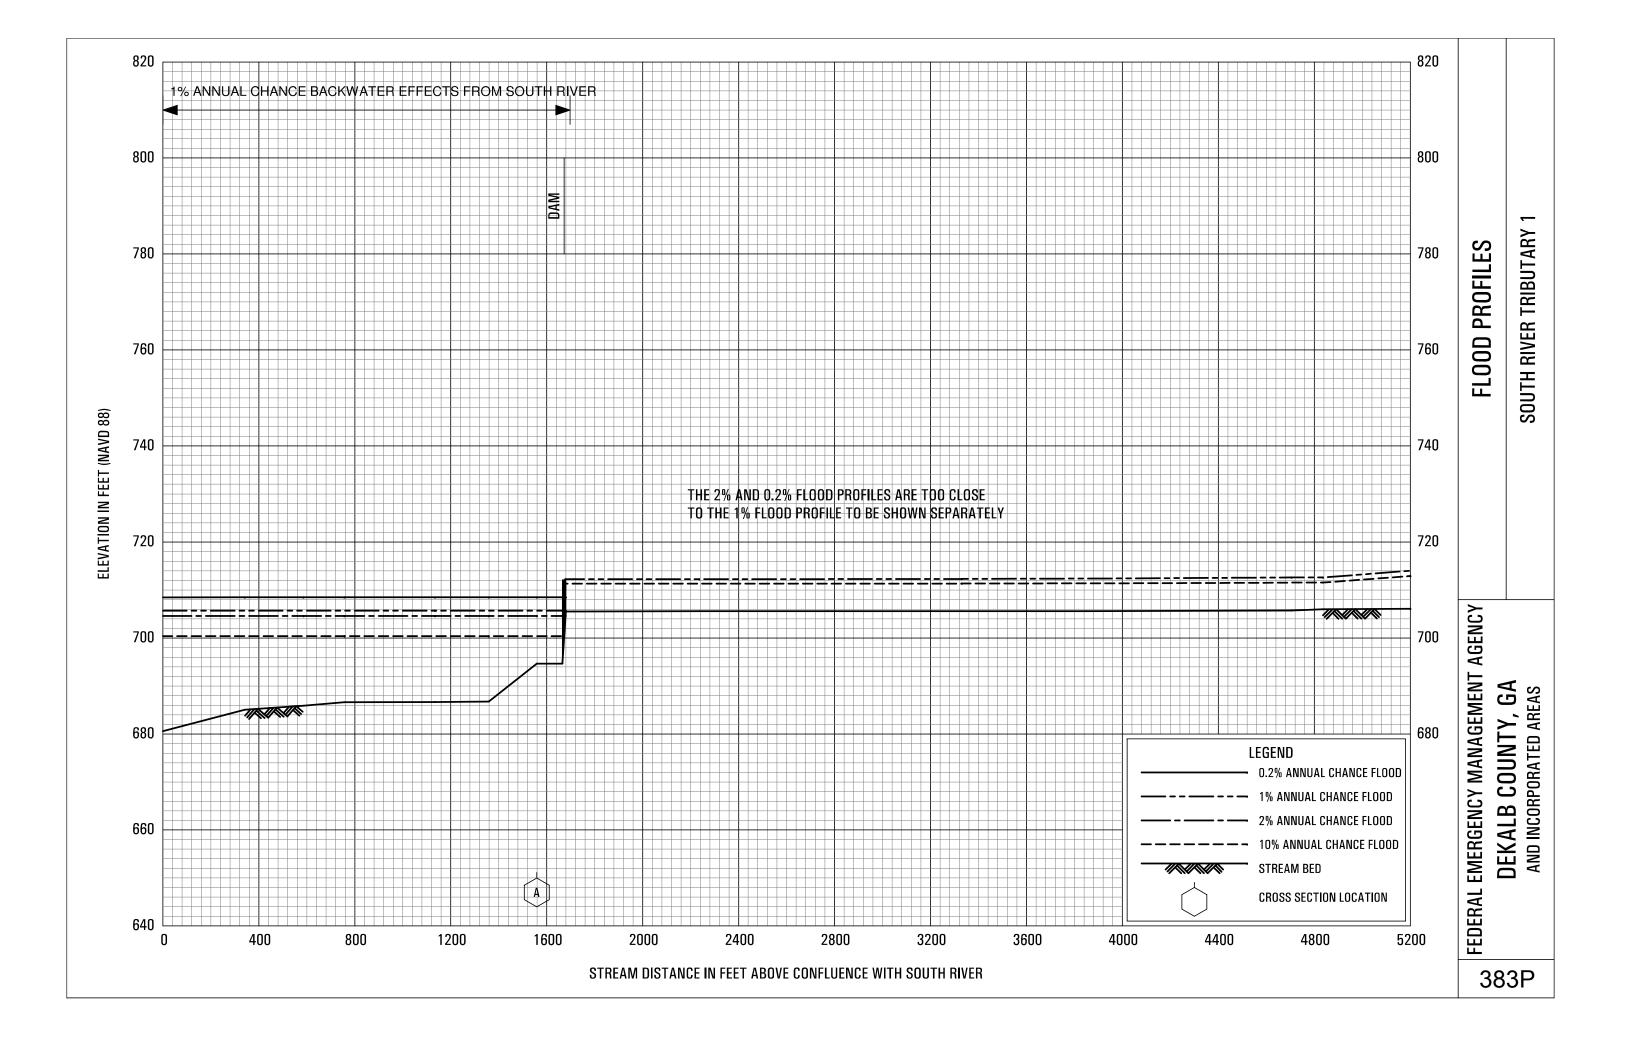

## **EXHIBITS** - continued

| Exhibit 1 - Flood Profiles - continued |                  |
|----------------------------------------|------------------|
| Snapfinger Creek Tributary 9B          | Panel 351P       |
| Snapfinger Creek Tributary 10          | Panel 352P       |
| Snapfinger Creek Tributary 11          | Panel 353P       |
| Snapfinger Creek Tributary 12          | Panels 354P-355P |
| Snapfinger Creek Tributary 13          | Panel 356P       |
| Snapfinger Creek Tributary 14          | Panel 357P       |
| Snapfinger Creek Tributary 15          | Panel 358P       |
| Snapfinger Creek Tributary 16          | Panel 359P       |
| Snapfinger Creek Tributary 17          | Panel 360P       |
| South Fork Peachtree Creek             | Panels 361P-367P |
| South Fork Peachtree Creek Tributary   | Panels 368P-370P |
| South Fork Peachtree Creek Tributary A | Panel 371P       |
| South Fork Peachtree Creek Tributary B | Panel 372P       |
| South Fork Peachtree Creek Tributary C | Panel 373P       |
| South Fork Peachtree Creek Tributary   |                  |
| Glendale Tributary                     | Panel 374P       |
| South Fork Peachtree Creek Tributary   |                  |
| Willow Tributary                       | Panel 375P       |
| South River                            | Panels 376P-380P |
| South River Tributary A                | Panels 381P-382P |
| South River Tributary 1                | Panels 383P-384P |
| South River Tributary 1A               | Panel 385P       |
| South River Tributary 1AA              | Panel 386P       |
| South River Tributary 2                | Panels 387P-388P |
| South River Tributary 2A               | Panel 389P       |
| South River Tributary 2B               | Panel 390P       |
| South River Tributary 3                | Panel 391P       |
| South River Tributary 4                | Panel 392P       |
| South River Tributary 5                | Panels 393P-394P |
| South River Tributary 5A               | Panels 395P-396P |
| South River Tributary 6                | Panel 397P       |
| South River Tributary 7                | Panel 398P       |
|                                        |                  |