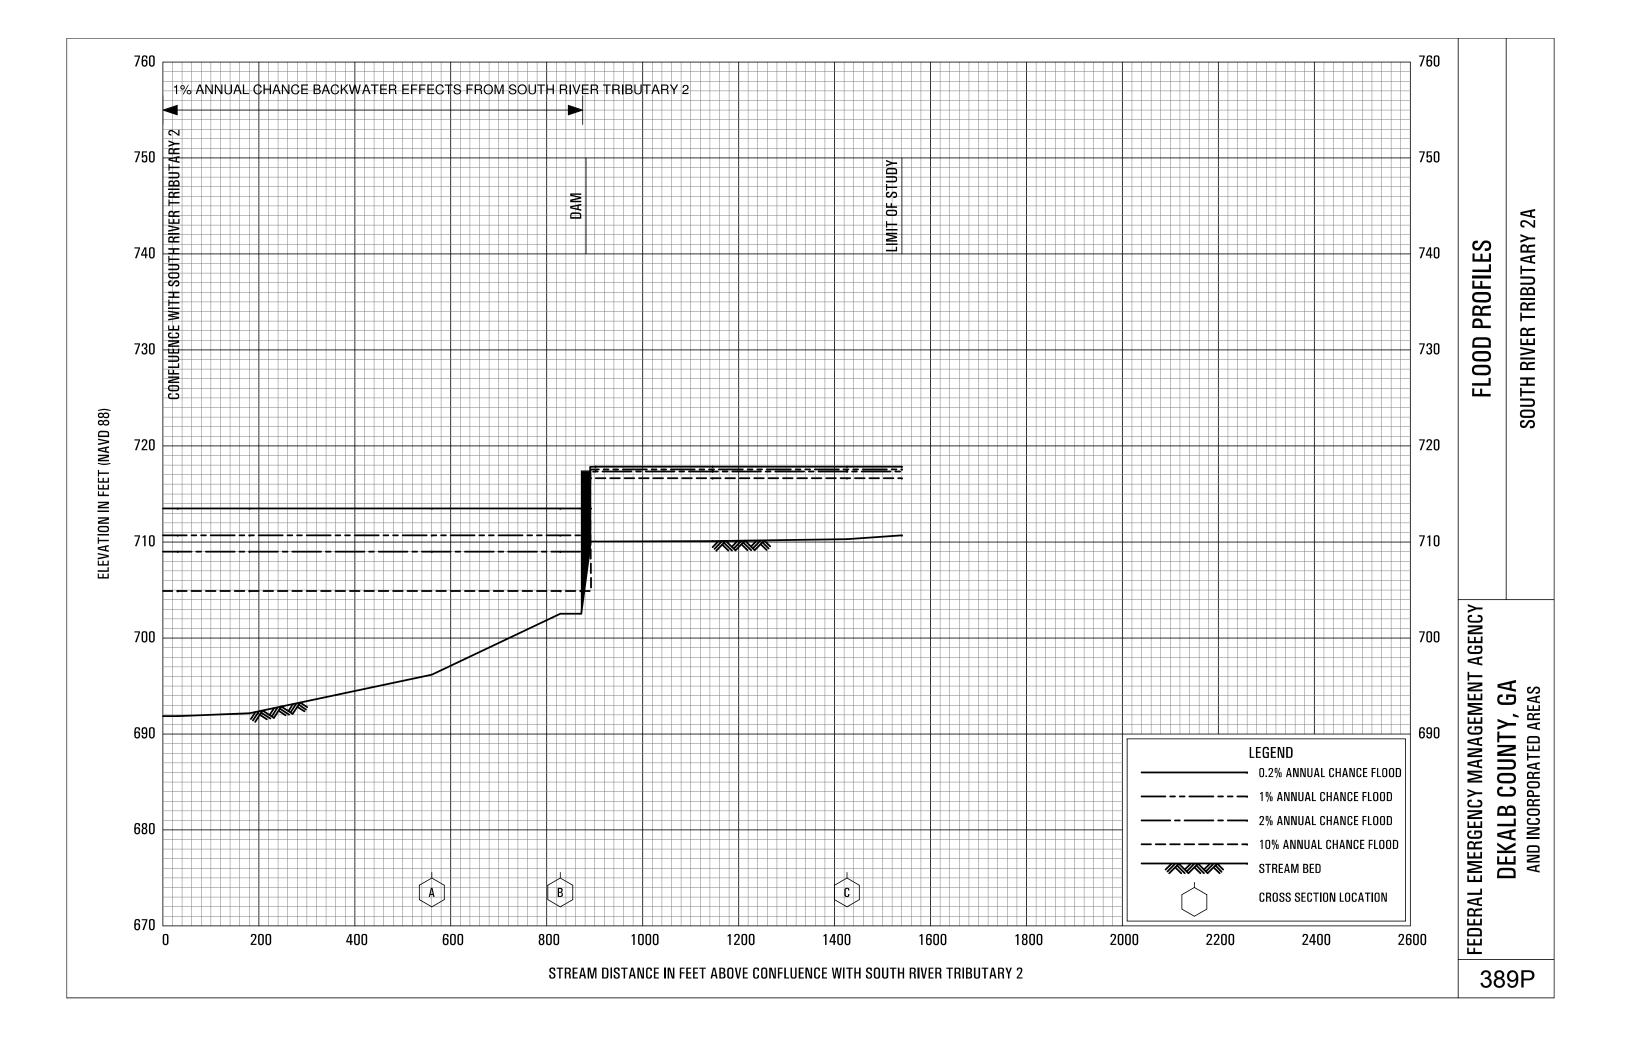

## **EXHIBITS** - continued

| Exhibit 1 - Flood Profiles - continued |                  |
|----------------------------------------|------------------|
| Snapfinger Creek Tributary 9B          | Panel 351P       |
| Snapfinger Creek Tributary 10          | Panel 352P       |
| Snapfinger Creek Tributary 11          | Panel 353P       |
| Snapfinger Creek Tributary 12          | Panels 354P-355P |
| Snapfinger Creek Tributary 13          | Panel 356P       |
| Snapfinger Creek Tributary 14          | Panel 357P       |
| Snapfinger Creek Tributary 15          | Panel 358P       |
| Snapfinger Creek Tributary 16          | Panel 359P       |
| Snapfinger Creek Tributary 17          | Panel 360P       |
| South Fork Peachtree Creek             | Panels 361P-367P |
| South Fork Peachtree Creek Tributary   | Panels 368P-370P |
| South Fork Peachtree Creek Tributary A | Panel 371P       |
| South Fork Peachtree Creek Tributary B | Panel 372P       |
| South Fork Peachtree Creek Tributary C | Panel 373P       |
| South Fork Peachtree Creek Tributary   |                  |
| Glendale Tributary                     | Panel 374P       |
| South Fork Peachtree Creek Tributary   |                  |
| Willow Tributary                       | Panel 375P       |
| South River                            | Panels 376P-380P |
| South River Tributary A                | Panels 381P-382P |
| South River Tributary 1                | Panels 383P-384P |
| South River Tributary 1A               | Panel 385P       |
| South River Tributary 1AA              | Panel 386P       |
| South River Tributary 2                | Panels 387P-388P |
| South River Tributary 2A               | Panel 389P       |
| South River Tributary 2B               | Panel 390P       |
| South River Tributary 3                | Panel 391P       |
| South River Tributary 4                | Panel 392P       |
| South River Tributary 5                | Panels 393P-394P |
| South River Tributary 5A               | Panels 395P-396P |
| South River Tributary 6                | Panel 397P       |
| South River Tributary 7                | Panel 398P       |
|                                        |                  |