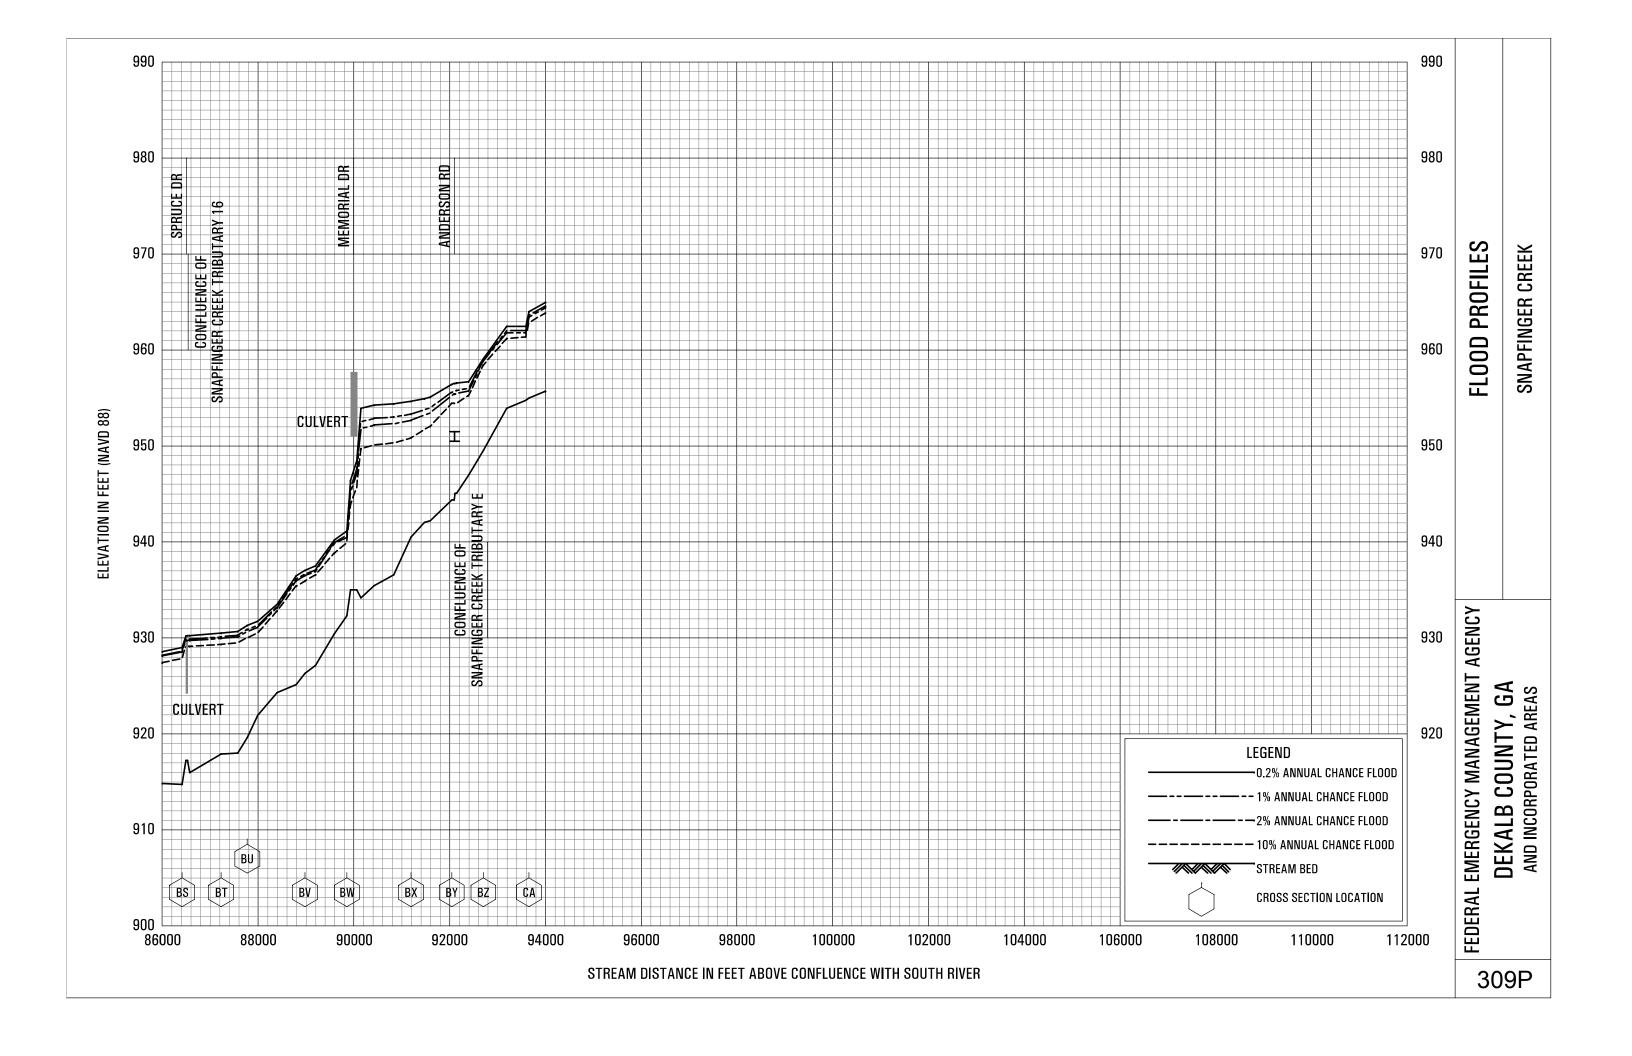

#### Exhibit 1 - Flood Profiles - continued

| Snapfinger Creek                   | Panels 305P-310P |
|------------------------------------|------------------|
| Snapfinger Creek Tributary A       | Panels 311P-314P |
| Snapfinger Creek Tributary A1      | Panels 315P-316P |
| Snapfinger Creek Tributary B       | Panels 317P-320P |
| Snapfinger Creek Tributary B1      | Panel 321P       |
| Snapfinger Creek Tributary C       | Panels 322P-323P |
| Snapfinger Creek Tributary C SPLIT | Panel 324P       |
| Snapfinger Creek Tributary C1      | Panels 325P-326P |
| Snapfinger Creek Tributary D       | Panels 327P-329P |
| Snapfinger Creek Tributary E       | Panels 330P-331P |
| Snapfinger Creek Tributary E1      | Panel 332P       |
| Snapfinger Creek Tributary 1       | Panels 333P-334P |
| Snapfinger Creek Tributary 2       | Panel 335P       |
| Snapfinger Creek Tributary 3       | Panels 336P-338P |
| Snapfinger Creek Tributary 4       | Panels 339P-340P |
| Snapfinger Creek Tributary 5       | Panels 341P-342P |
| Snapfinger Creek Tributary 6       | Panel 343P       |
| Snapfinger Creek Tributary 7       | Panel 344P       |
| Snapfinger Creek Tributary 8       | Panel 345P       |
| Snapfinger Creek Tributary 9       | Panels 346P-349P |
| Snapfinger Creek Tributary 9A      | Panel 350P       |