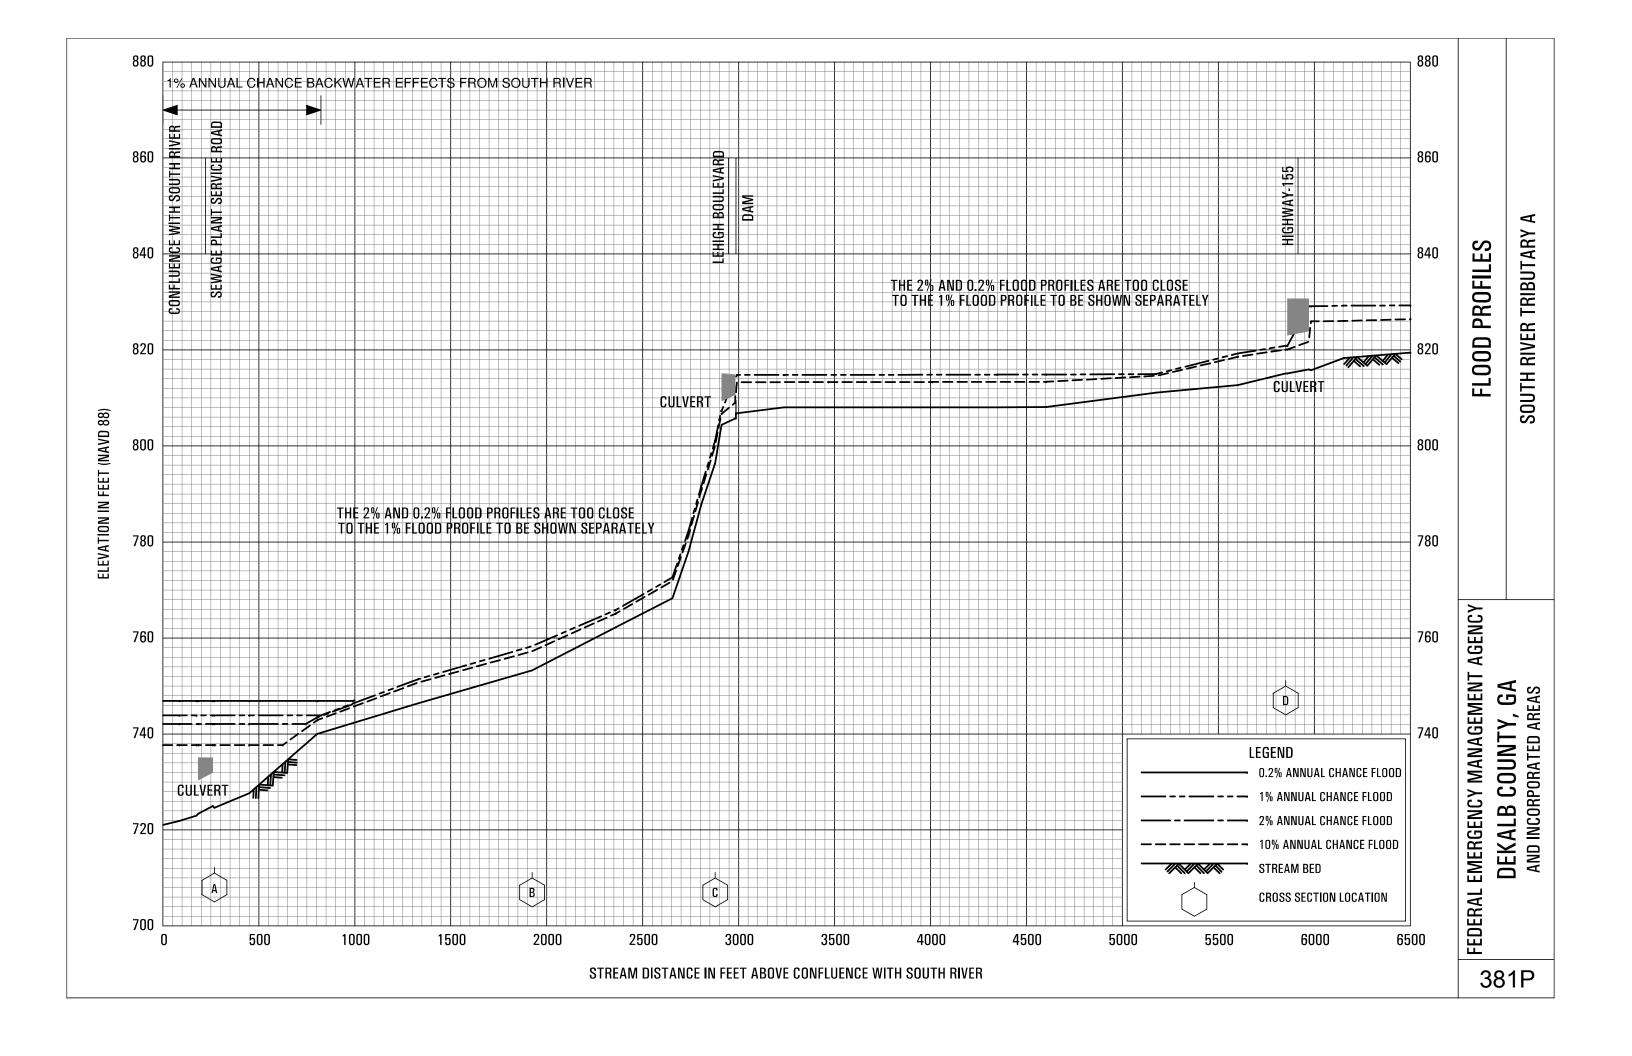

## **EXHIBITS** - continued

| Exhibit 1 - Flood Profiles - continued |                  |
|----------------------------------------|------------------|
| Snapfinger Creek Tributary 9B          | Panel 351P       |
| Snapfinger Creek Tributary 10          | Panel 352P       |
| Snapfinger Creek Tributary 11          | Panel 353P       |
| Snapfinger Creek Tributary 12          | Panels 354P-355P |
| Snapfinger Creek Tributary 13          | Panel 356P       |
| Snapfinger Creek Tributary 14          | Panel 357P       |
| Snapfinger Creek Tributary 15          | Panel 358P       |
| Snapfinger Creek Tributary 16          | Panel 359P       |
| Snapfinger Creek Tributary 17          | Panel 360P       |
| South Fork Peachtree Creek             | Panels 361P-367P |
| South Fork Peachtree Creek Tributary   | Panels 368P-370P |
| South Fork Peachtree Creek Tributary A | Panel 371P       |
| South Fork Peachtree Creek Tributary B | Panel 372P       |
| South Fork Peachtree Creek Tributary C | Panel 373P       |
| South Fork Peachtree Creek Tributary   |                  |
| Glendale Tributary                     | Panel 374P       |
| South Fork Peachtree Creek Tributary   |                  |
| Willow Tributary                       | Panel 375P       |
| South River                            | Panels 376P-380P |
| South River Tributary A                | Panels 381P-382P |
| South River Tributary 1                | Panels 383P-384P |
| South River Tributary 1A               | Panel 385P       |
| South River Tributary 1AA              | Panel 386P       |
| South River Tributary 2                | Panels 387P-388P |
| South River Tributary 2A               | Panel 389P       |
| South River Tributary 2B               | Panel 390P       |
| South River Tributary 3                | Panel 391P       |
| South River Tributary 4                | Panel 392P       |
| South River Tributary 5                | Panels 393P-394P |
| South River Tributary 5A               | Panels 395P-396P |
| South River Tributary 6                | Panel 397P       |
| South River Tributary 7                | Panel 398P       |
|                                        |                  |