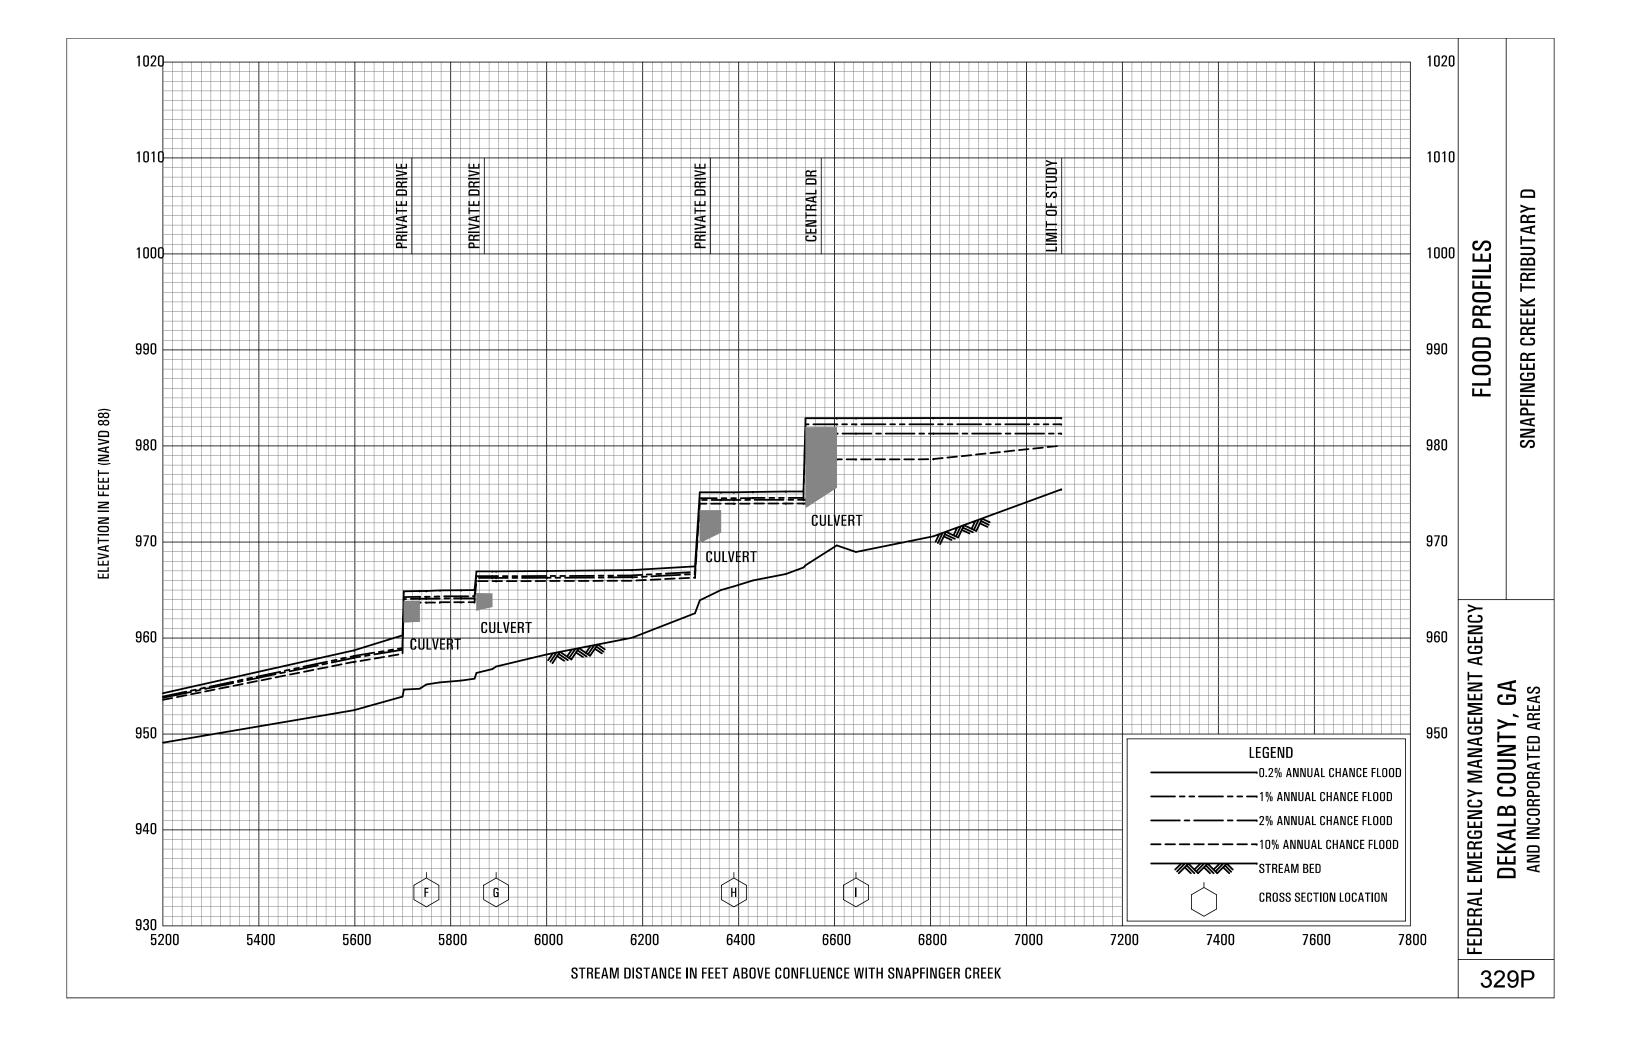

#### Exhibit 1 - Flood Profiles - continued

| Snapfinger Creek                   | Panels 305P-310P |
|------------------------------------|------------------|
| Snapfinger Creek Tributary A       | Panels 311P-314P |
| Snapfinger Creek Tributary A1      | Panels 315P-316P |
| Snapfinger Creek Tributary B       | Panels 317P-320P |
| Snapfinger Creek Tributary B1      | Panel 321P       |
| Snapfinger Creek Tributary C       | Panels 322P-323P |
| Snapfinger Creek Tributary C SPLIT | Panel 324P       |
| Snapfinger Creek Tributary C1      | Panels 325P-326P |
| Snapfinger Creek Tributary D       | Panels 327P-329P |
| Snapfinger Creek Tributary E       | Panels 330P-331P |
| Snapfinger Creek Tributary E1      | Panel 332P       |
| Snapfinger Creek Tributary 1       | Panels 333P-334P |
| Snapfinger Creek Tributary 2       | Panel 335P       |
| Snapfinger Creek Tributary 3       | Panels 336P-338P |
| Snapfinger Creek Tributary 4       | Panels 339P-340P |
| Snapfinger Creek Tributary 5       | Panels 341P-342P |
| Snapfinger Creek Tributary 6       | Panel 343P       |
| Snapfinger Creek Tributary 7       | Panel 344P       |
| Snapfinger Creek Tributary 8       | Panel 345P       |
| Snapfinger Creek Tributary 9       | Panels 346P-349P |
| Snapfinger Creek Tributary 9A      | Panel 350P       |