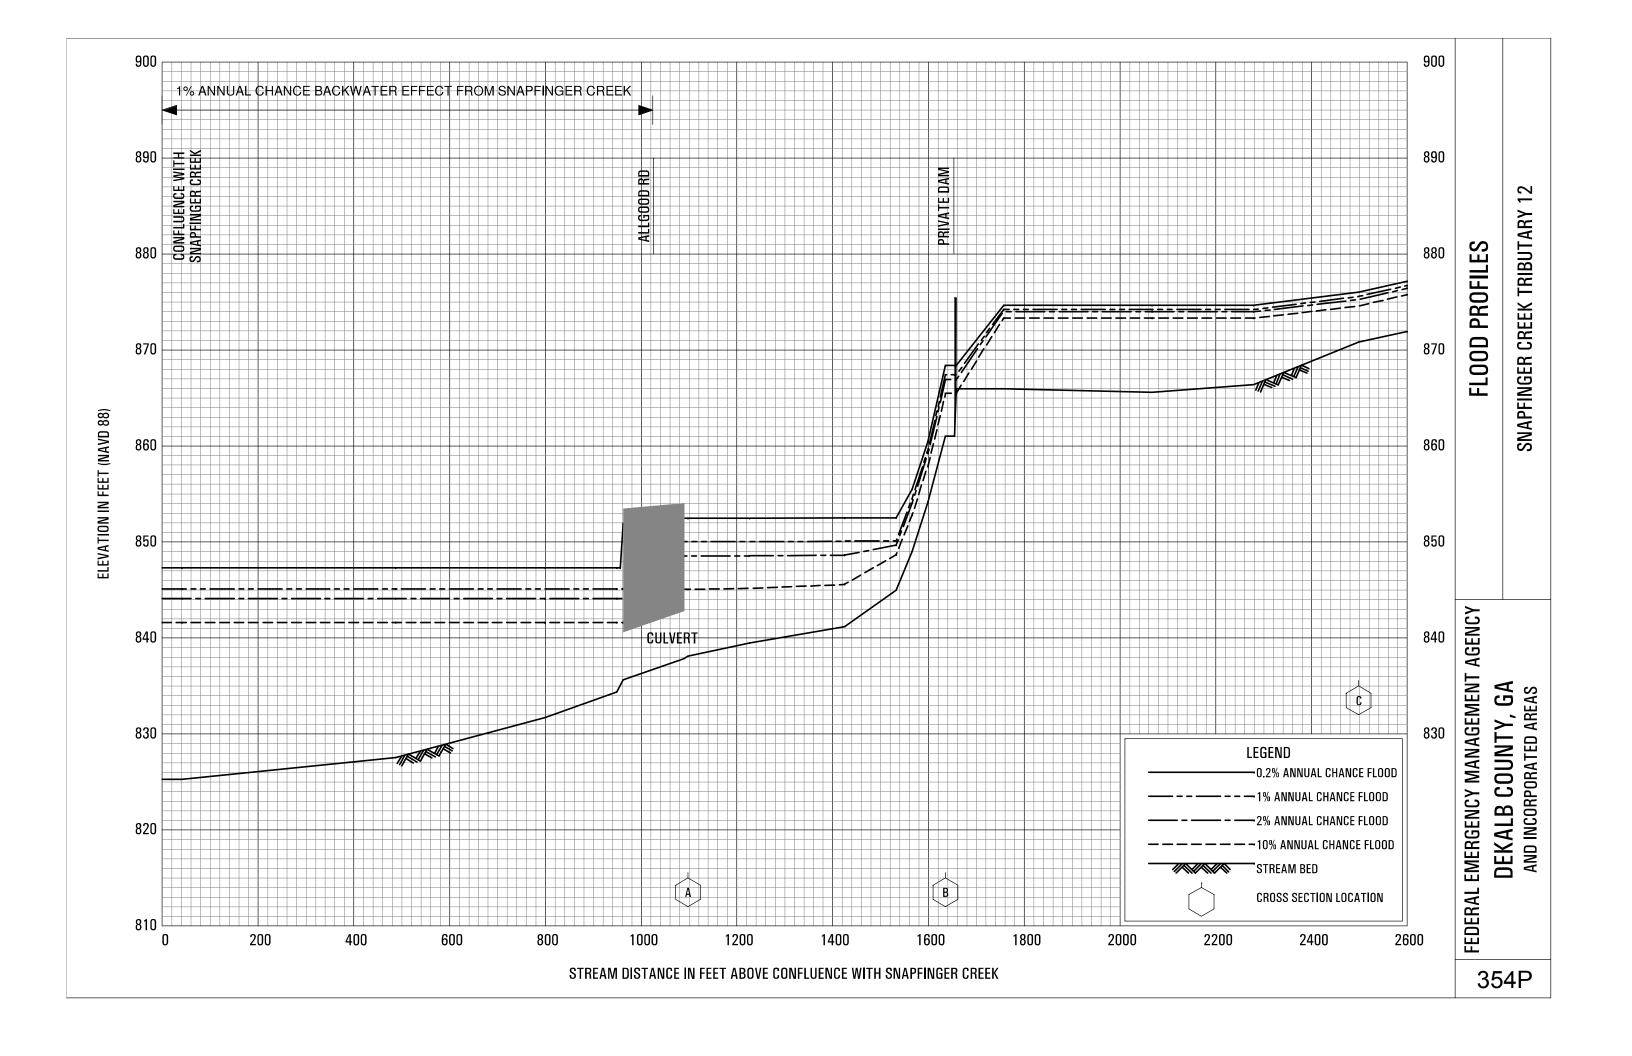

## **EXHIBITS** - continued

| Exhibit 1 - Flood Profiles - continued |                  |
|----------------------------------------|------------------|
| Snapfinger Creek Tributary 9B          | Panel 351P       |
| Snapfinger Creek Tributary 10          | Panel 352P       |
| Snapfinger Creek Tributary 11          | Panel 353P       |
| Snapfinger Creek Tributary 12          | Panels 354P-355P |
| Snapfinger Creek Tributary 13          | Panel 356P       |
| Snapfinger Creek Tributary 14          | Panel 357P       |
| Snapfinger Creek Tributary 15          | Panel 358P       |
| Snapfinger Creek Tributary 16          | Panel 359P       |
| Snapfinger Creek Tributary 17          | Panel 360P       |
| South Fork Peachtree Creek             | Panels 361P-367P |
| South Fork Peachtree Creek Tributary   | Panels 368P-370P |
| South Fork Peachtree Creek Tributary A | Panel 371P       |
| South Fork Peachtree Creek Tributary B | Panel 372P       |
| South Fork Peachtree Creek Tributary C | Panel 373P       |
| South Fork Peachtree Creek Tributary   |                  |
| Glendale Tributary                     | Panel 374P       |
| South Fork Peachtree Creek Tributary   |                  |
| Willow Tributary                       | Panel 375P       |
| South River                            | Panels 376P-380P |
| South River Tributary A                | Panels 381P-382P |
| South River Tributary 1                | Panels 383P-384P |
| South River Tributary 1A               | Panel 385P       |
| South River Tributary 1AA              | Panel 386P       |
| South River Tributary 2                | Panels 387P-388P |
| South River Tributary 2A               | Panel 389P       |
| South River Tributary 2B               | Panel 390P       |
| South River Tributary 3                | Panel 391P       |
| South River Tributary 4                | Panel 392P       |
| South River Tributary 5                | Panels 393P-394P |
| South River Tributary 5A               | Panels 395P-396P |
| South River Tributary 6                | Panel 397P       |
| South River Tributary 7                | Panel 398P       |
|                                        |                  |