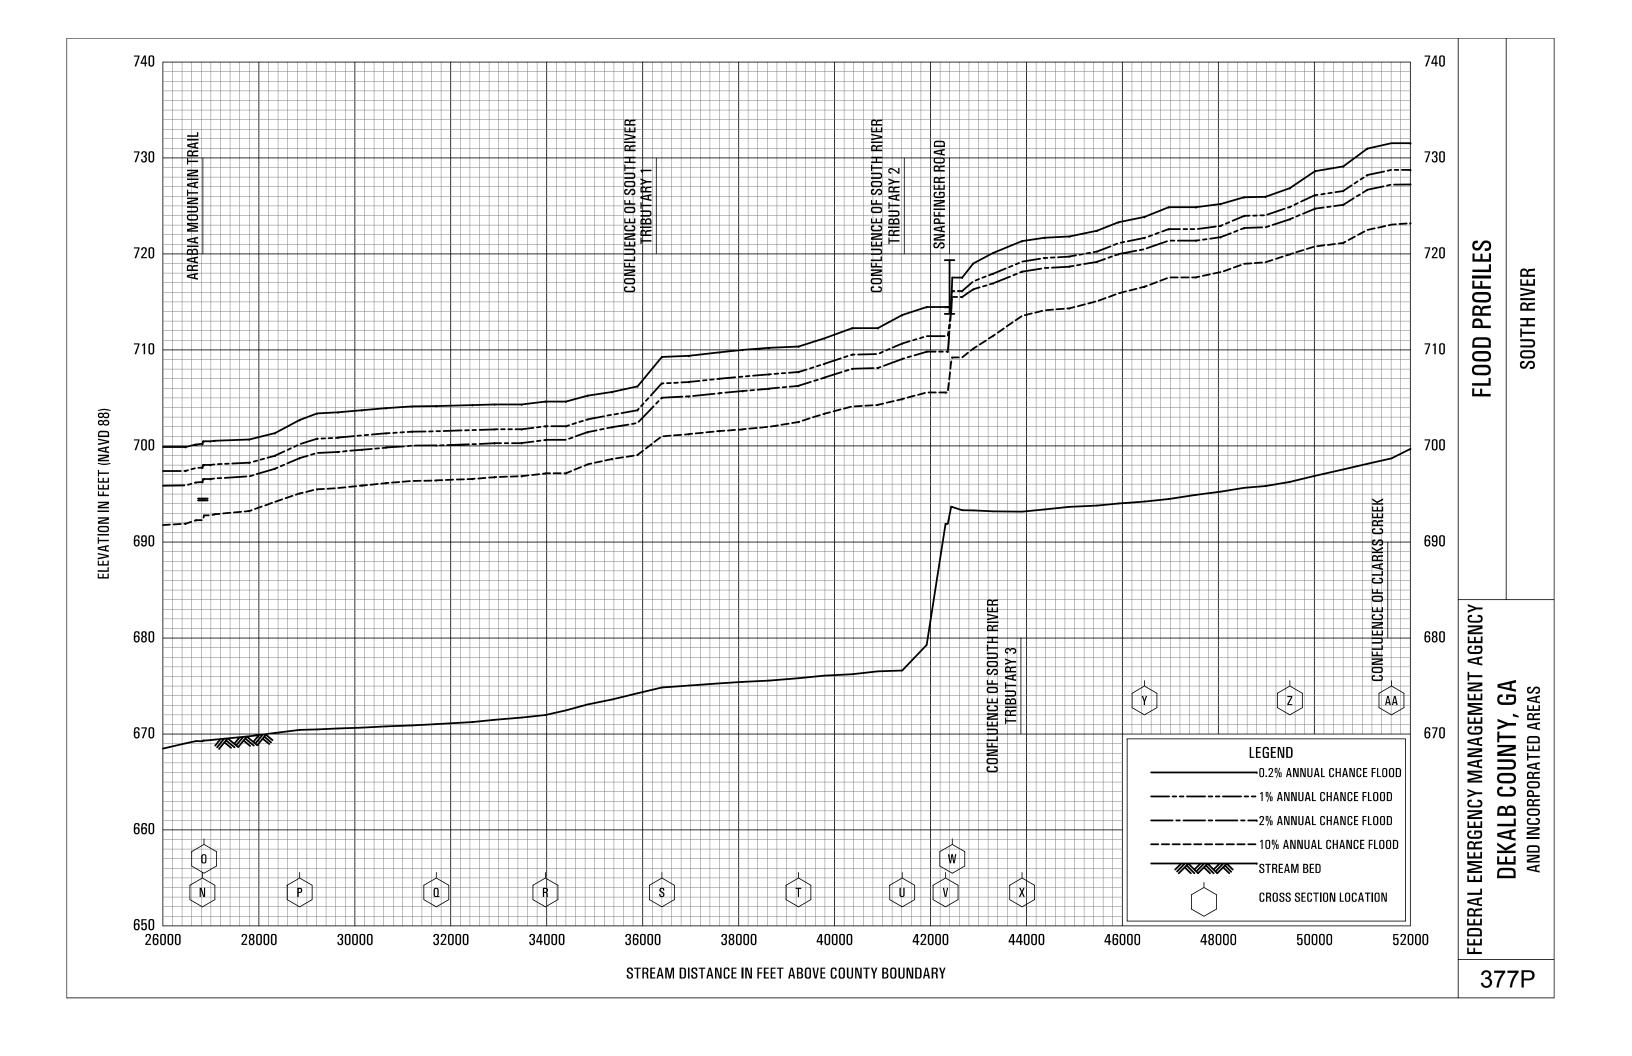

## **EXHIBITS** - continued

| Exhibit 1 - Flood Profiles - continued |                  |
|----------------------------------------|------------------|
| Snapfinger Creek Tributary 9B          | Panel 351P       |
| Snapfinger Creek Tributary 10          | Panel 352P       |
| Snapfinger Creek Tributary 11          | Panel 353P       |
| Snapfinger Creek Tributary 12          | Panels 354P-355P |
| Snapfinger Creek Tributary 13          | Panel 356P       |
| Snapfinger Creek Tributary 14          | Panel 357P       |
| Snapfinger Creek Tributary 15          | Panel 358P       |
| Snapfinger Creek Tributary 16          | Panel 359P       |
| Snapfinger Creek Tributary 17          | Panel 360P       |
| South Fork Peachtree Creek             | Panels 361P-367P |
| South Fork Peachtree Creek Tributary   | Panels 368P-370P |
| South Fork Peachtree Creek Tributary A | Panel 371P       |
| South Fork Peachtree Creek Tributary B | Panel 372P       |
| South Fork Peachtree Creek Tributary C | Panel 373P       |
| South Fork Peachtree Creek Tributary   |                  |
| Glendale Tributary                     | Panel 374P       |
| South Fork Peachtree Creek Tributary   |                  |
| Willow Tributary                       | Panel 375P       |
| South River                            | Panels 376P-380P |
| South River Tributary A                | Panels 381P-382P |
| South River Tributary 1                | Panels 383P-384P |
| South River Tributary 1A               | Panel 385P       |
| South River Tributary 1AA              | Panel 386P       |
| South River Tributary 2                | Panels 387P-388P |
| South River Tributary 2A               | Panel 389P       |
| South River Tributary 2B               | Panel 390P       |
| South River Tributary 3                | Panel 391P       |
| South River Tributary 4                | Panel 392P       |
| South River Tributary 5                | Panels 393P-394P |
| South River Tributary 5A               | Panels 395P-396P |
| South River Tributary 6                | Panel 397P       |
| South River Tributary 7                | Panel 398P       |
|                                        |                  |