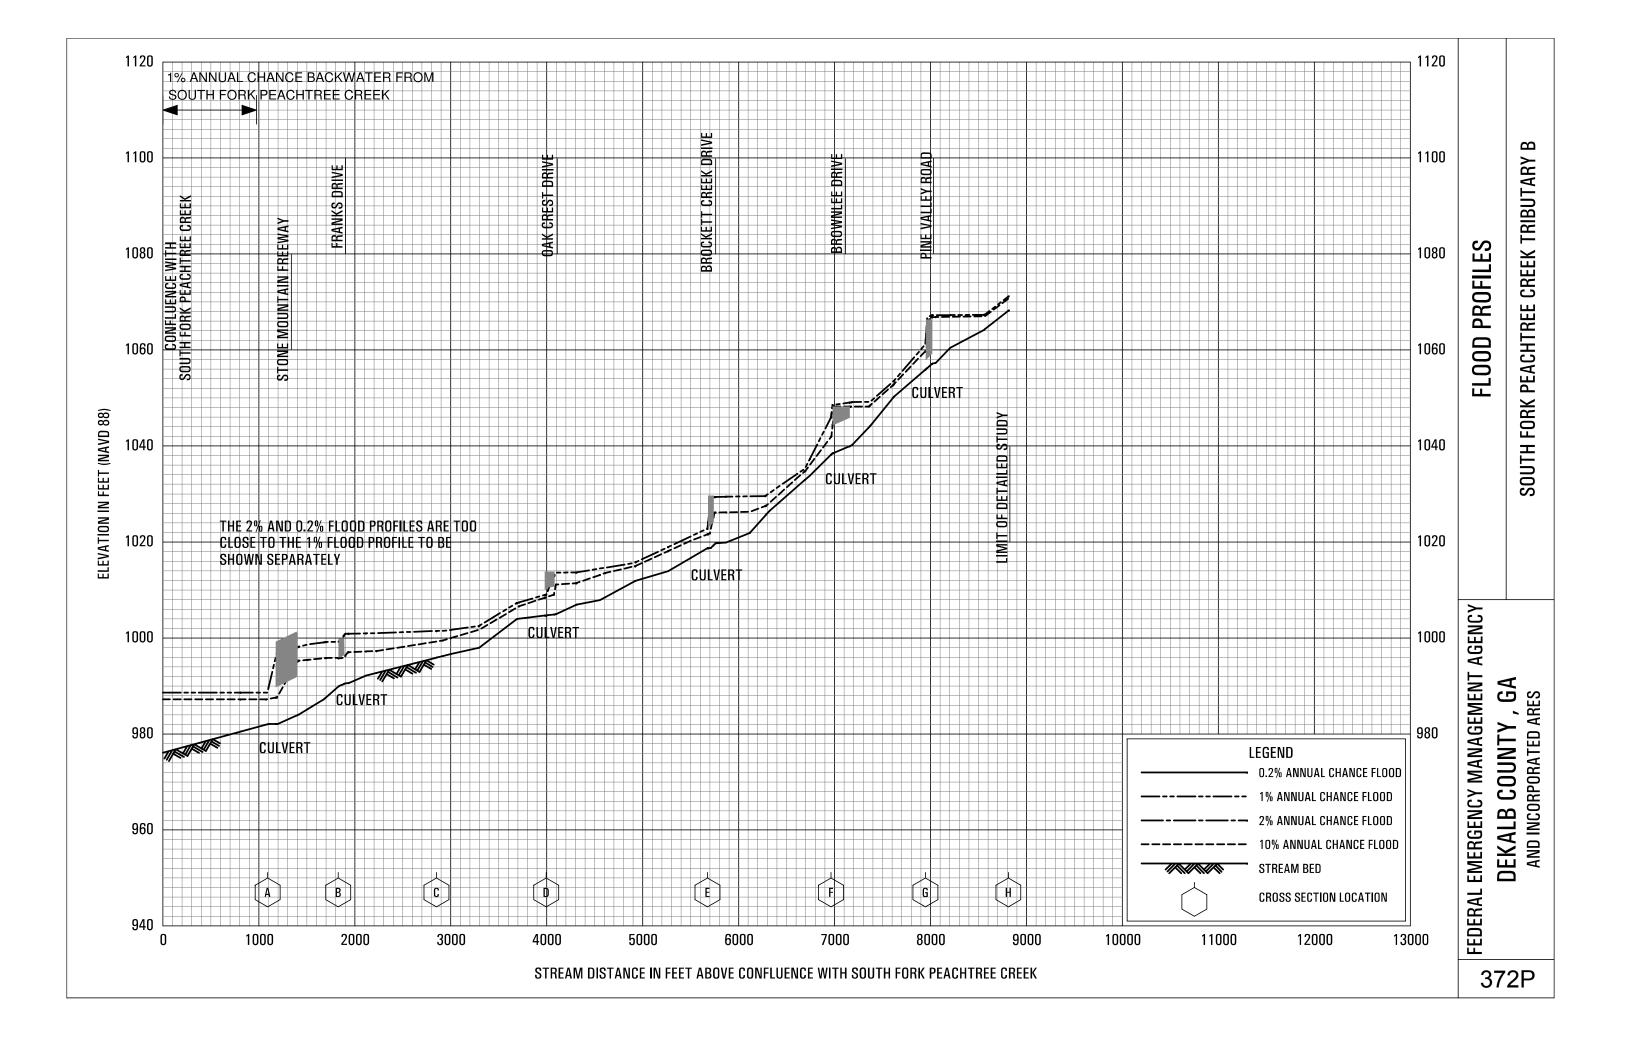

## **EXHIBITS** - continued

| Exhibit 1 - Flood Profiles - continued |                  |
|----------------------------------------|------------------|
| Snapfinger Creek Tributary 9B          | Panel 351P       |
| Snapfinger Creek Tributary 10          | Panel 352P       |
| Snapfinger Creek Tributary 11          | Panel 353P       |
| Snapfinger Creek Tributary 12          | Panels 354P-355P |
| Snapfinger Creek Tributary 13          | Panel 356P       |
| Snapfinger Creek Tributary 14          | Panel 357P       |
| Snapfinger Creek Tributary 15          | Panel 358P       |
| Snapfinger Creek Tributary 16          | Panel 359P       |
| Snapfinger Creek Tributary 17          | Panel 360P       |
| South Fork Peachtree Creek             | Panels 361P-367P |
| South Fork Peachtree Creek Tributary   | Panels 368P-370P |
| South Fork Peachtree Creek Tributary A | Panel 371P       |
| South Fork Peachtree Creek Tributary B | Panel 372P       |
| South Fork Peachtree Creek Tributary C | Panel 373P       |
| South Fork Peachtree Creek Tributary   |                  |
| Glendale Tributary                     | Panel 374P       |
| South Fork Peachtree Creek Tributary   |                  |
| Willow Tributary                       | Panel 375P       |
| South River                            | Panels 376P-380P |
| South River Tributary A                | Panels 381P-382P |
| South River Tributary 1                | Panels 383P-384P |
| South River Tributary 1A               | Panel 385P       |
| South River Tributary 1AA              | Panel 386P       |
| South River Tributary 2                | Panels 387P-388P |
| South River Tributary 2A               | Panel 389P       |
| South River Tributary 2B               | Panel 390P       |
| South River Tributary 3                | Panel 391P       |
| South River Tributary 4                | Panel 392P       |
| South River Tributary 5                | Panels 393P-394P |
| South River Tributary 5A               | Panels 395P-396P |
| South River Tributary 6                | Panel 397P       |
| South River Tributary 7                | Panel 398P       |
|                                        |                  |