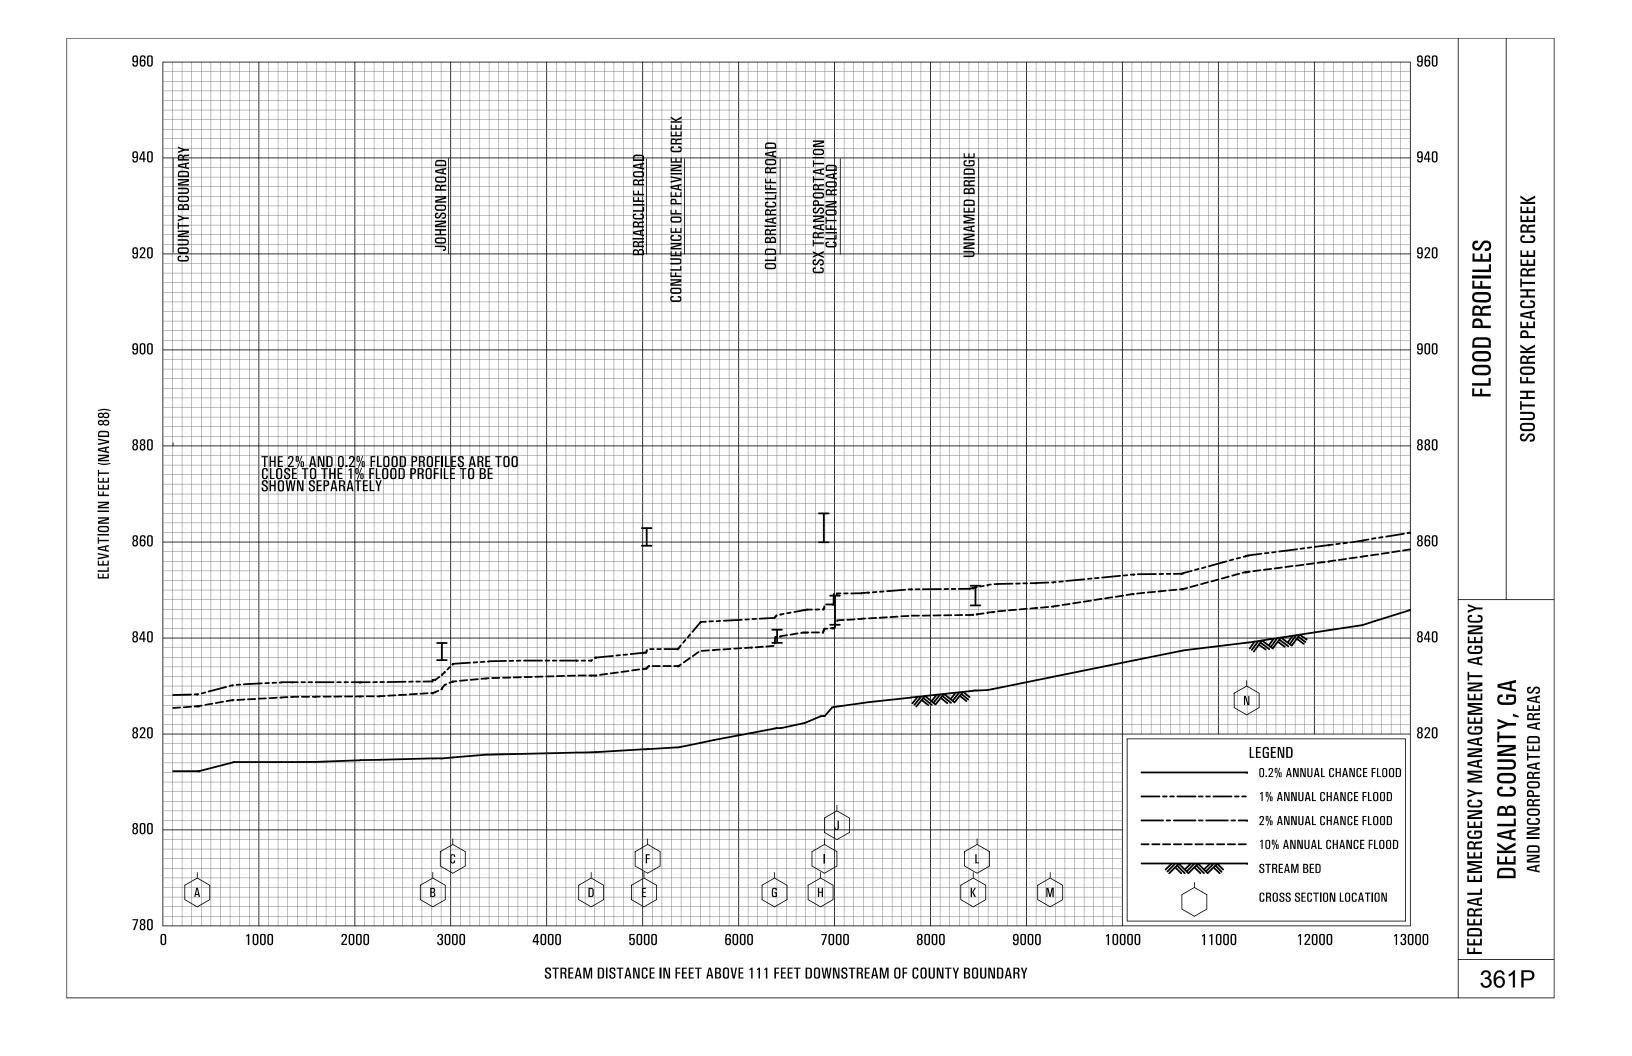

## **EXHIBITS** - continued

| Exhibit 1 - Flood Profiles - continued |                  |
|----------------------------------------|------------------|
| Snapfinger Creek Tributary 9B          | Panel 351P       |
| Snapfinger Creek Tributary 10          | Panel 352P       |
| Snapfinger Creek Tributary 11          | Panel 353P       |
| Snapfinger Creek Tributary 12          | Panels 354P-355P |
| Snapfinger Creek Tributary 13          | Panel 356P       |
| Snapfinger Creek Tributary 14          | Panel 357P       |
| Snapfinger Creek Tributary 15          | Panel 358P       |
| Snapfinger Creek Tributary 16          | Panel 359P       |
| Snapfinger Creek Tributary 17          | Panel 360P       |
| South Fork Peachtree Creek             | Panels 361P-367P |
| South Fork Peachtree Creek Tributary   | Panels 368P-370P |
| South Fork Peachtree Creek Tributary A | Panel 371P       |
| South Fork Peachtree Creek Tributary B | Panel 372P       |
| South Fork Peachtree Creek Tributary C | Panel 373P       |
| South Fork Peachtree Creek Tributary   |                  |
| Glendale Tributary                     | Panel 374P       |
| South Fork Peachtree Creek Tributary   |                  |
| Willow Tributary                       | Panel 375P       |
| South River                            | Panels 376P-380P |
| South River Tributary A                | Panels 381P-382P |
| South River Tributary 1                | Panels 383P-384P |
| South River Tributary 1A               | Panel 385P       |
| South River Tributary 1AA              | Panel 386P       |
| South River Tributary 2                | Panels 387P-388P |
| South River Tributary 2A               | Panel 389P       |
| South River Tributary 2B               | Panel 390P       |
| South River Tributary 3                | Panel 391P       |
| South River Tributary 4                | Panel 392P       |
| South River Tributary 5                | Panels 393P-394P |
| South River Tributary 5A               | Panels 395P-396P |
| South River Tributary 6                | Panel 397P       |
| South River Tributary 7                | Panel 398P       |
|                                        |                  |