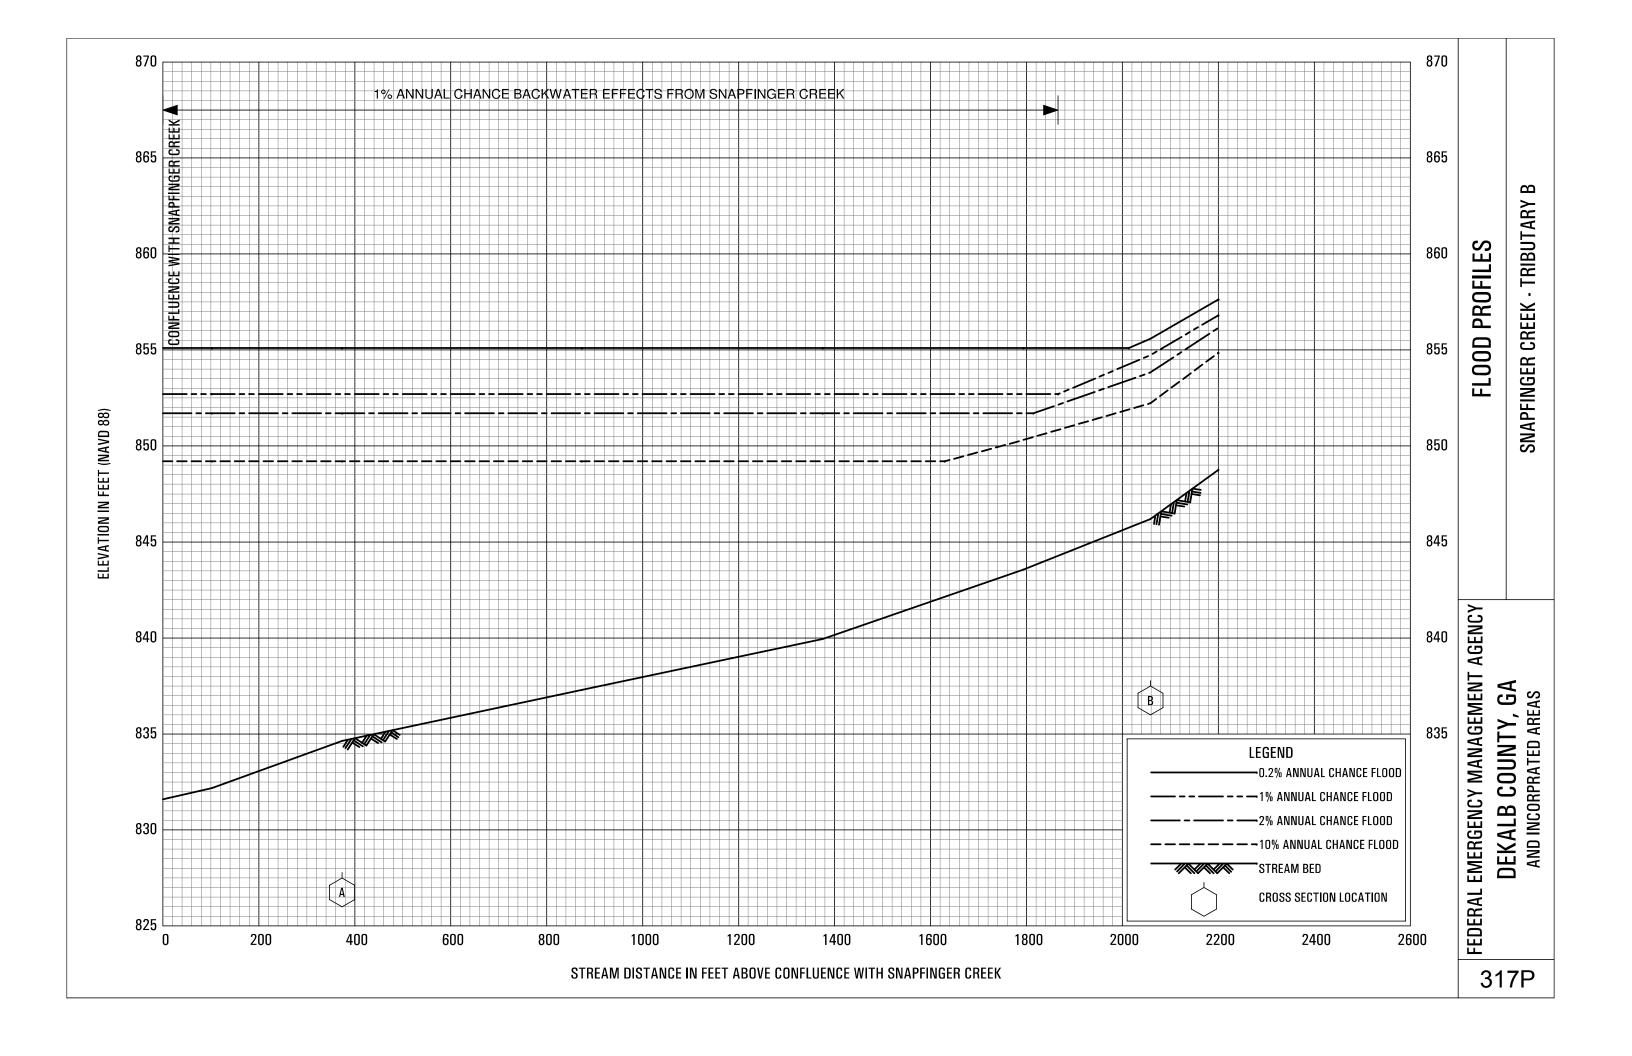

#### Exhibit 1 - Flood Profiles - continued

| Snapfinger Creek                   | Panels 305P-310P |
|------------------------------------|------------------|
| Snapfinger Creek Tributary A       | Panels 311P-314P |
| Snapfinger Creek Tributary A1      | Panels 315P-316P |
| Snapfinger Creek Tributary B       | Panels 317P-320P |
| Snapfinger Creek Tributary B1      | Panel 321P       |
| Snapfinger Creek Tributary C       | Panels 322P-323P |
| Snapfinger Creek Tributary C SPLIT | Panel 324P       |
| Snapfinger Creek Tributary C1      | Panels 325P-326P |
| Snapfinger Creek Tributary D       | Panels 327P-329P |
| Snapfinger Creek Tributary E       | Panels 330P-331P |
| Snapfinger Creek Tributary E1      | Panel 332P       |
| Snapfinger Creek Tributary 1       | Panels 333P-334P |
| Snapfinger Creek Tributary 2       | Panel 335P       |
| Snapfinger Creek Tributary 3       | Panels 336P-338P |
| Snapfinger Creek Tributary 4       | Panels 339P-340P |
| Snapfinger Creek Tributary 5       | Panels 341P-342P |
| Snapfinger Creek Tributary 6       | Panel 343P       |
| Snapfinger Creek Tributary 7       | Panel 344P       |
| Snapfinger Creek Tributary 8       | Panel 345P       |
| Snapfinger Creek Tributary 9       | Panels 346P-349P |
| Snapfinger Creek Tributary 9A      | Panel 350P       |