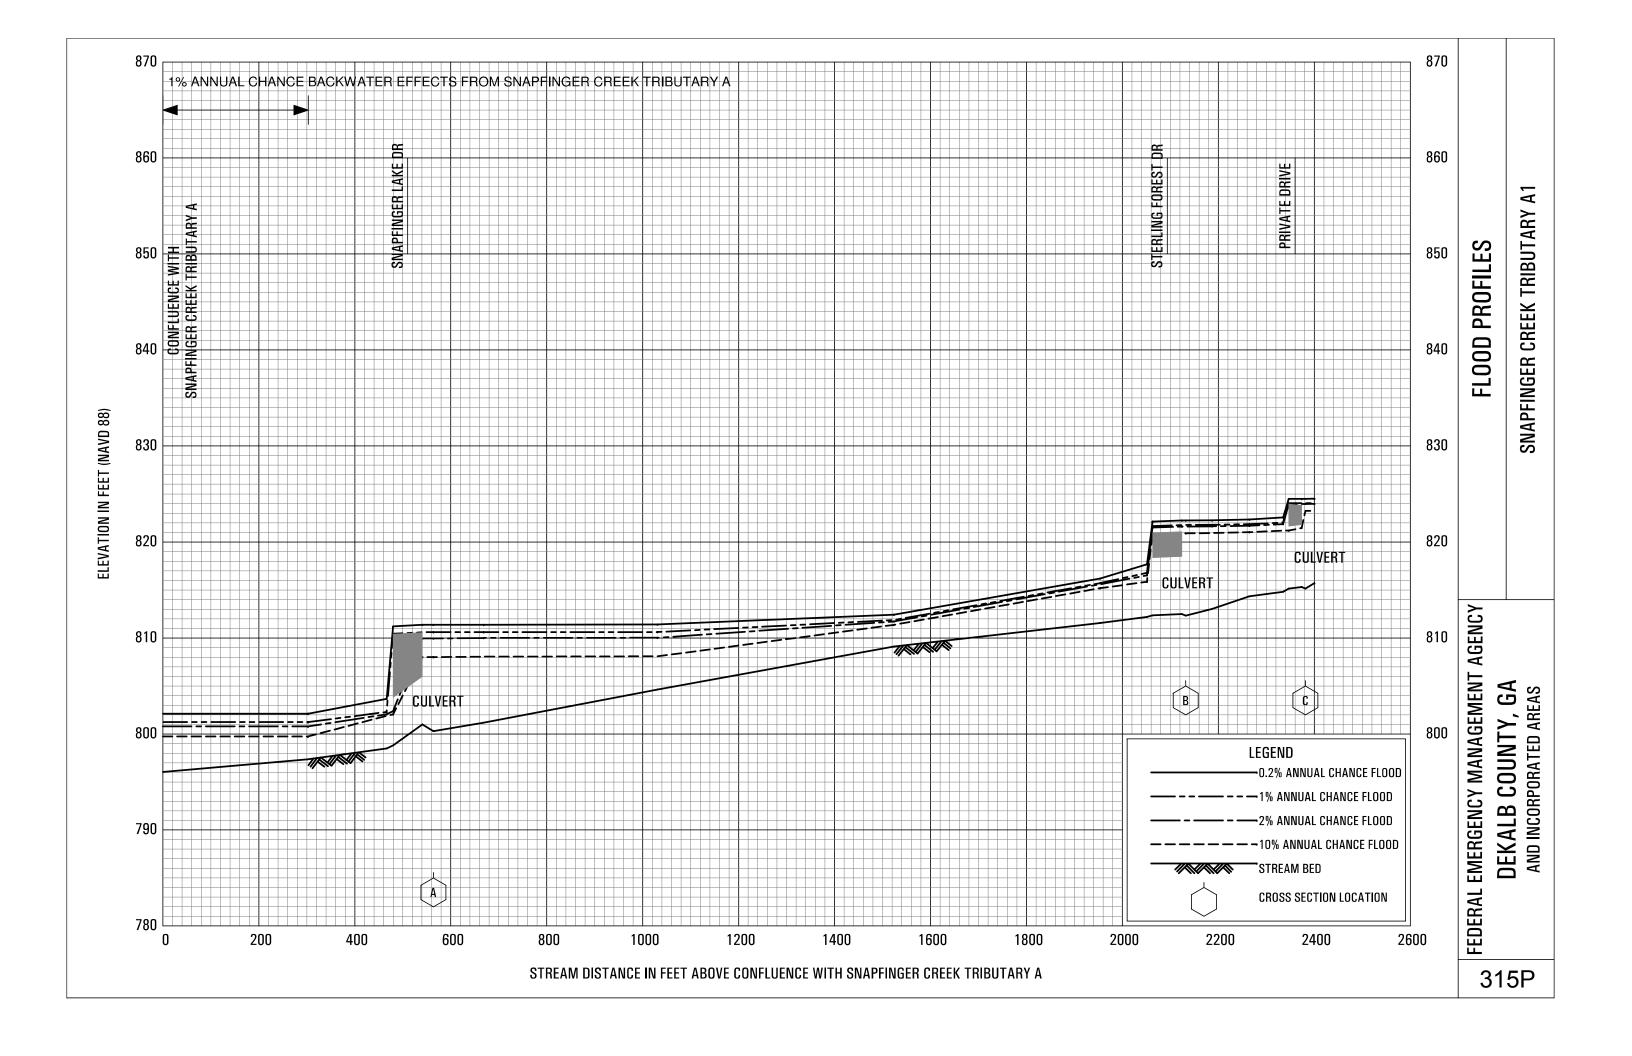

#### Exhibit 1 - Flood Profiles - continued

| Snapfinger Creek                   | Panels 305P-310P |
|------------------------------------|------------------|
| Snapfinger Creek Tributary A       | Panels 311P-314P |
| Snapfinger Creek Tributary A1      | Panels 315P-316P |
| Snapfinger Creek Tributary B       | Panels 317P-320P |
| Snapfinger Creek Tributary B1      | Panel 321P       |
| Snapfinger Creek Tributary C       | Panels 322P-323P |
| Snapfinger Creek Tributary C SPLIT | Panel 324P       |
| Snapfinger Creek Tributary C1      | Panels 325P-326P |
| Snapfinger Creek Tributary D       | Panels 327P-329P |
| Snapfinger Creek Tributary E       | Panels 330P-331P |
| Snapfinger Creek Tributary E1      | Panel 332P       |
| Snapfinger Creek Tributary 1       | Panels 333P-334P |
| Snapfinger Creek Tributary 2       | Panel 335P       |
| Snapfinger Creek Tributary 3       | Panels 336P-338P |
| Snapfinger Creek Tributary 4       | Panels 339P-340P |
| Snapfinger Creek Tributary 5       | Panels 341P-342P |
| Snapfinger Creek Tributary 6       | Panel 343P       |
| Snapfinger Creek Tributary 7       | Panel 344P       |
| Snapfinger Creek Tributary 8       | Panel 345P       |
| Snapfinger Creek Tributary 9       | Panels 346P-349P |
| Snapfinger Creek Tributary 9A      | Panel 350P       |