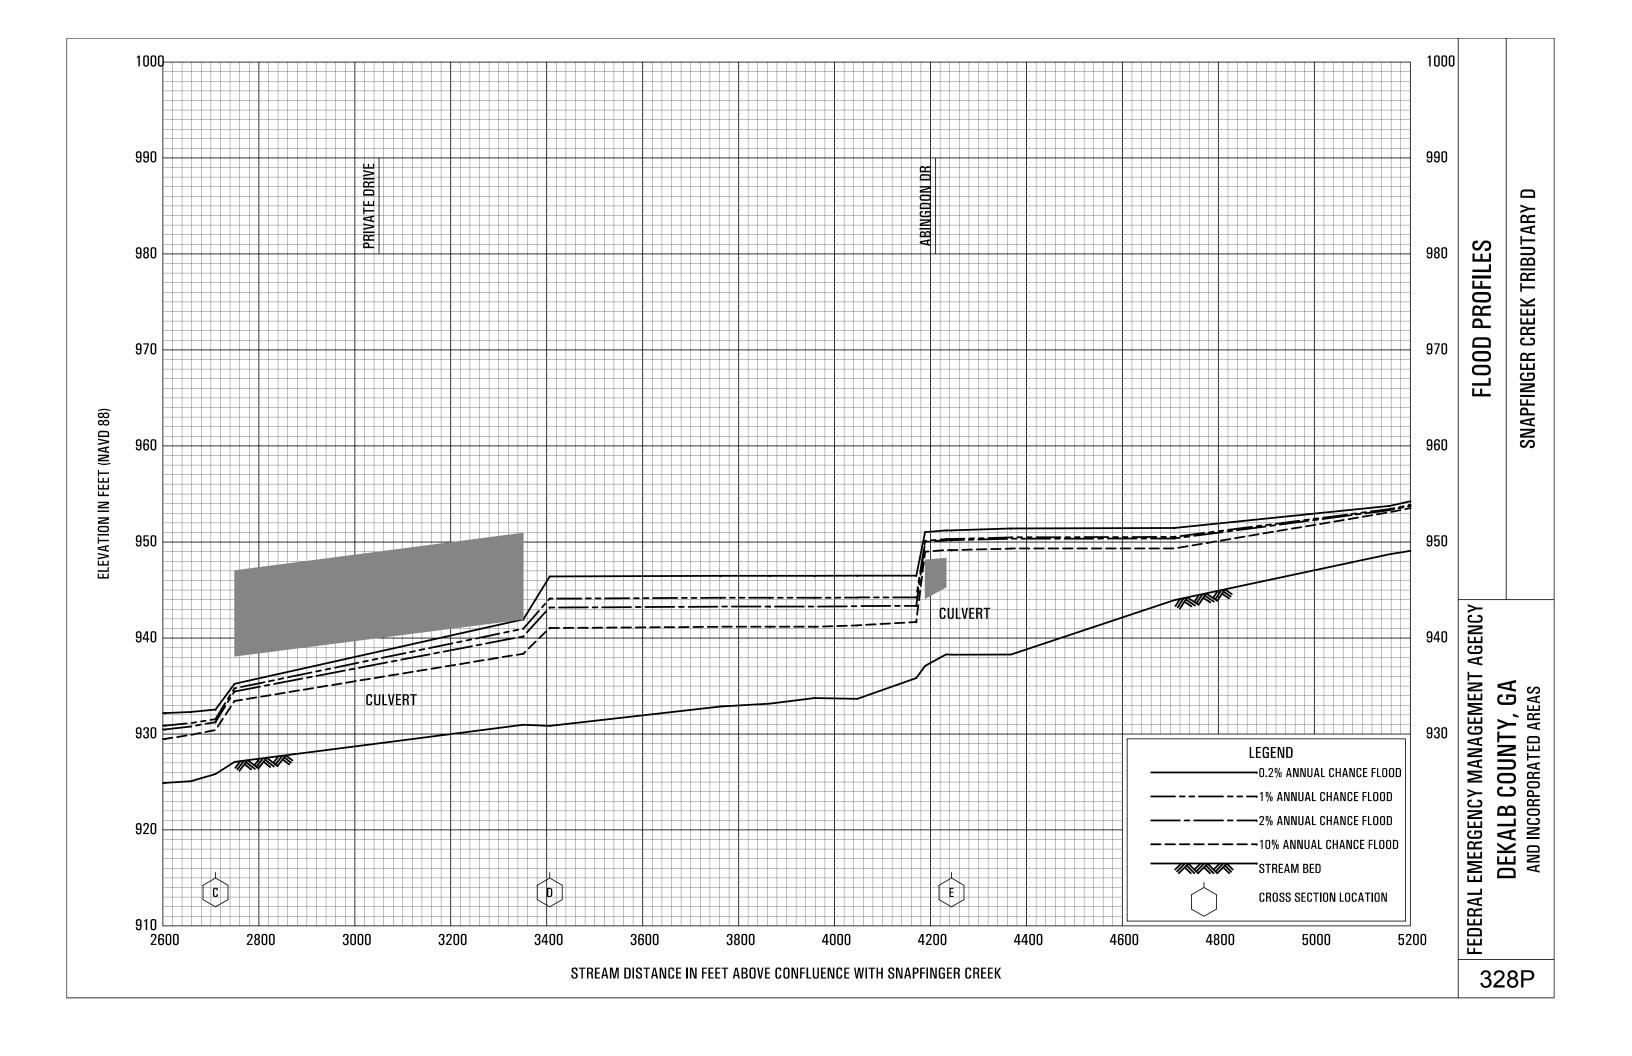

#### Exhibit 1 - Flood Profiles - continued

| Snapfinger Creek                   | Panels 305P-310P |
|------------------------------------|------------------|
| Snapfinger Creek Tributary A       | Panels 311P-314P |
| Snapfinger Creek Tributary A1      | Panels 315P-316P |
| Snapfinger Creek Tributary B       | Panels 317P-320P |
| Snapfinger Creek Tributary B1      | Panel 321P       |
| Snapfinger Creek Tributary C       | Panels 322P-323P |
| Snapfinger Creek Tributary C SPLIT | Panel 324P       |
| Snapfinger Creek Tributary C1      | Panels 325P-326P |
| Snapfinger Creek Tributary D       | Panels 327P-329P |
| Snapfinger Creek Tributary E       | Panels 330P-331P |
| Snapfinger Creek Tributary E1      | Panel 332P       |
| Snapfinger Creek Tributary 1       | Panels 333P-334P |
| Snapfinger Creek Tributary 2       | Panel 335P       |
| Snapfinger Creek Tributary 3       | Panels 336P-338P |
| Snapfinger Creek Tributary 4       | Panels 339P-340P |
| Snapfinger Creek Tributary 5       | Panels 341P-342P |
| Snapfinger Creek Tributary 6       | Panel 343P       |
| Snapfinger Creek Tributary 7       | Panel 344P       |
| Snapfinger Creek Tributary 8       | Panel 345P       |
| Snapfinger Creek Tributary 9       | Panels 346P-349P |
| Snapfinger Creek Tributary 9A      | Panel 350P       |