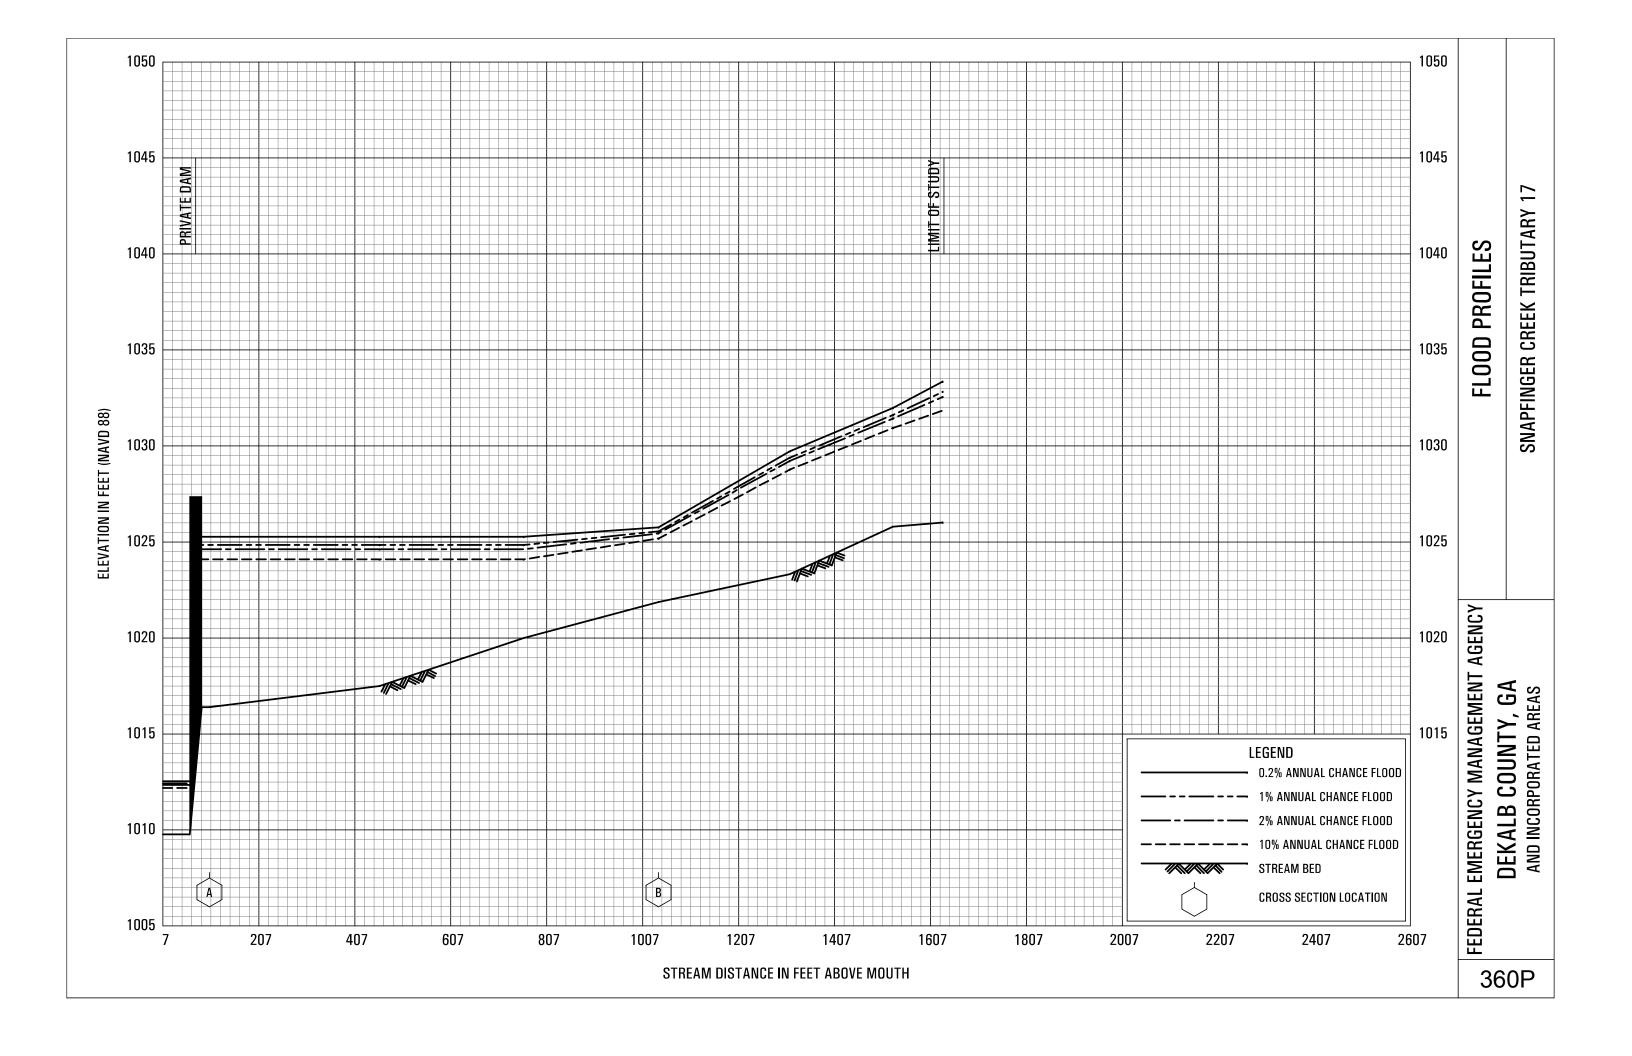

#### Exhibit 1 - Flood Profiles - continued

| Snapfinger Creek                   | Panels 305P-310P |
|------------------------------------|------------------|
| Snapfinger Creek Tributary A       | Panels 311P-314P |
| Snapfinger Creek Tributary A1      | Panels 315P-316P |
| Snapfinger Creek Tributary B       | Panels 317P-320P |
| Snapfinger Creek Tributary B1      | Panel 321P       |
| Snapfinger Creek Tributary C       | Panels 322P-323P |
| Snapfinger Creek Tributary C SPLIT | Panel 324P       |
| Snapfinger Creek Tributary C1      | Panels 325P-326P |
| Snapfinger Creek Tributary D       | Panels 327P-329P |
| Snapfinger Creek Tributary E       | Panels 330P-331P |
| Snapfinger Creek Tributary E1      | Panel 332P       |
| Snapfinger Creek Tributary 1       | Panels 333P-334P |
| Snapfinger Creek Tributary 2       | Panel 335P       |
| Snapfinger Creek Tributary 3       | Panels 336P-338P |
| Snapfinger Creek Tributary 4       | Panels 339P-340P |
| Snapfinger Creek Tributary 5       | Panels 341P-342P |
| Snapfinger Creek Tributary 6       | Panel 343P       |
| Snapfinger Creek Tributary 7       | Panel 344P       |
| Snapfinger Creek Tributary 8       | Panel 345P       |
| Snapfinger Creek Tributary 9       | Panels 346P-349P |
| Snapfinger Creek Tributary 9A      | Panel 350P       |