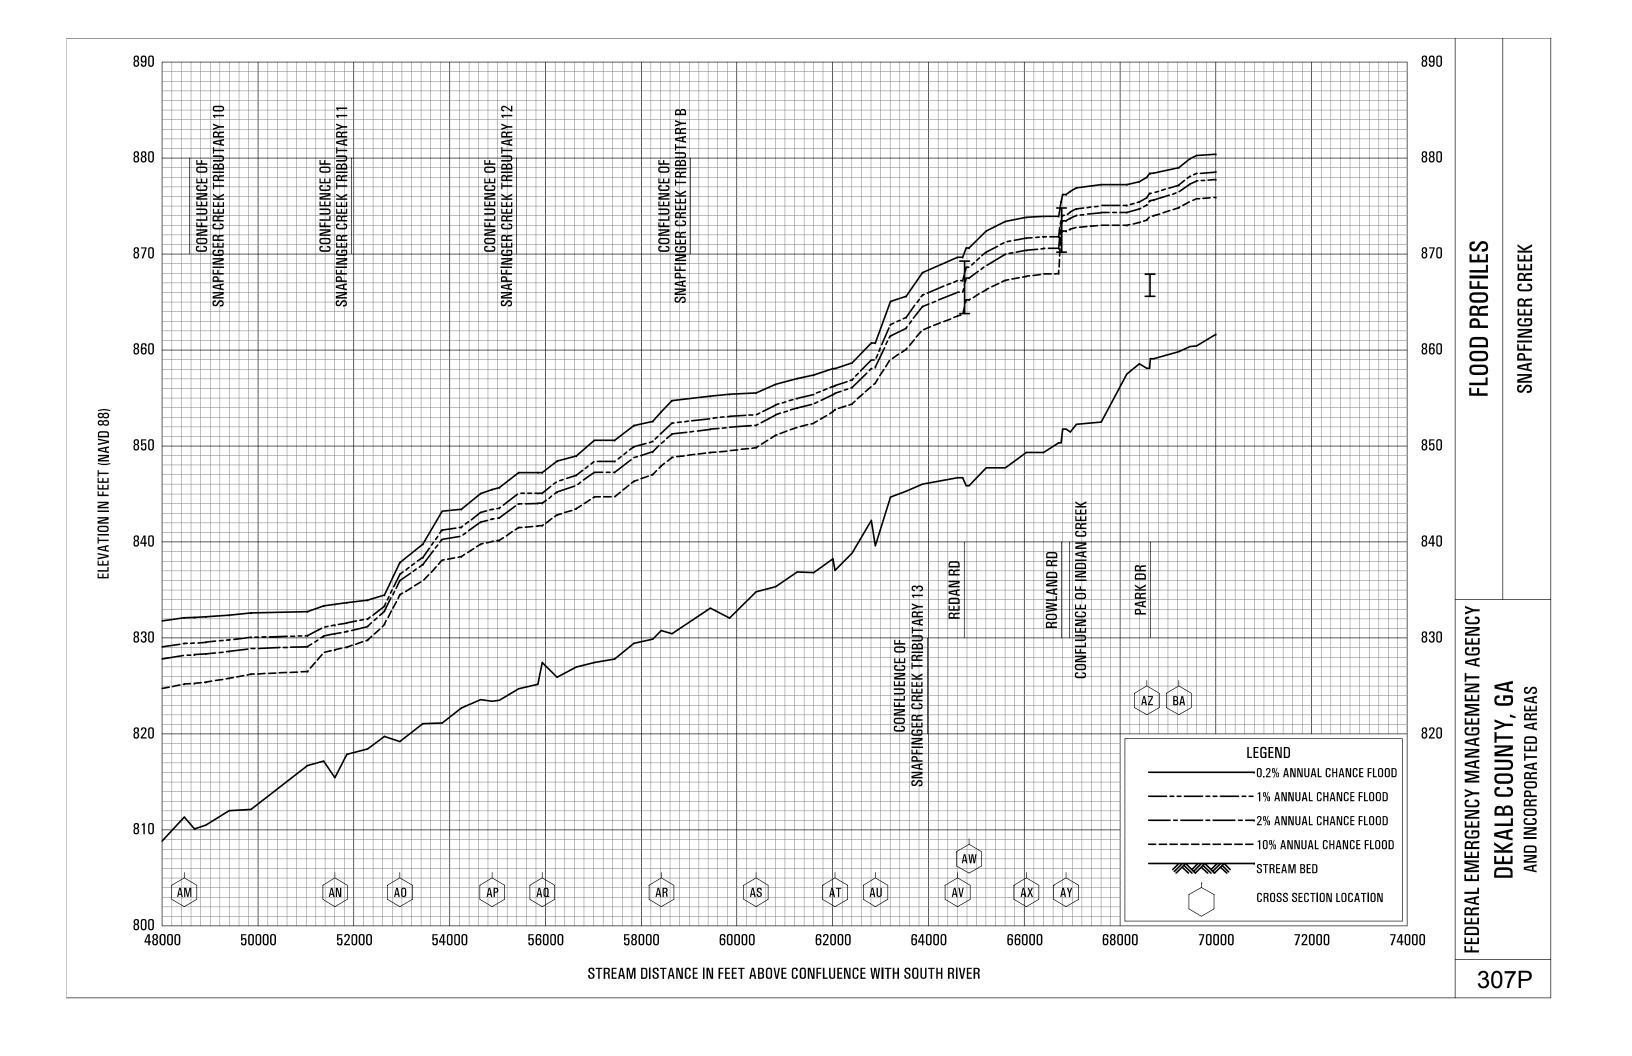

#### Exhibit 1 - Flood Profiles - continued

| Snapfinger Creek                   | Panels 305P-310P |
|------------------------------------|------------------|
| Snapfinger Creek Tributary A       | Panels 311P-314P |
| Snapfinger Creek Tributary A1      | Panels 315P-316P |
| Snapfinger Creek Tributary B       | Panels 317P-320P |
| Snapfinger Creek Tributary B1      | Panel 321P       |
| Snapfinger Creek Tributary C       | Panels 322P-323P |
| Snapfinger Creek Tributary C SPLIT | Panel 324P       |
| Snapfinger Creek Tributary C1      | Panels 325P-326P |
| Snapfinger Creek Tributary D       | Panels 327P-329P |
| Snapfinger Creek Tributary E       | Panels 330P-331P |
| Snapfinger Creek Tributary E1      | Panel 332P       |
| Snapfinger Creek Tributary 1       | Panels 333P-334P |
| Snapfinger Creek Tributary 2       | Panel 335P       |
| Snapfinger Creek Tributary 3       | Panels 336P-338P |
| Snapfinger Creek Tributary 4       | Panels 339P-340P |
| Snapfinger Creek Tributary 5       | Panels 341P-342P |
| Snapfinger Creek Tributary 6       | Panel 343P       |
| Snapfinger Creek Tributary 7       | Panel 344P       |
| Snapfinger Creek Tributary 8       | Panel 345P       |
| Snapfinger Creek Tributary 9       | Panels 346P-349P |
| Snapfinger Creek Tributary 9A      | Panel 350P       |