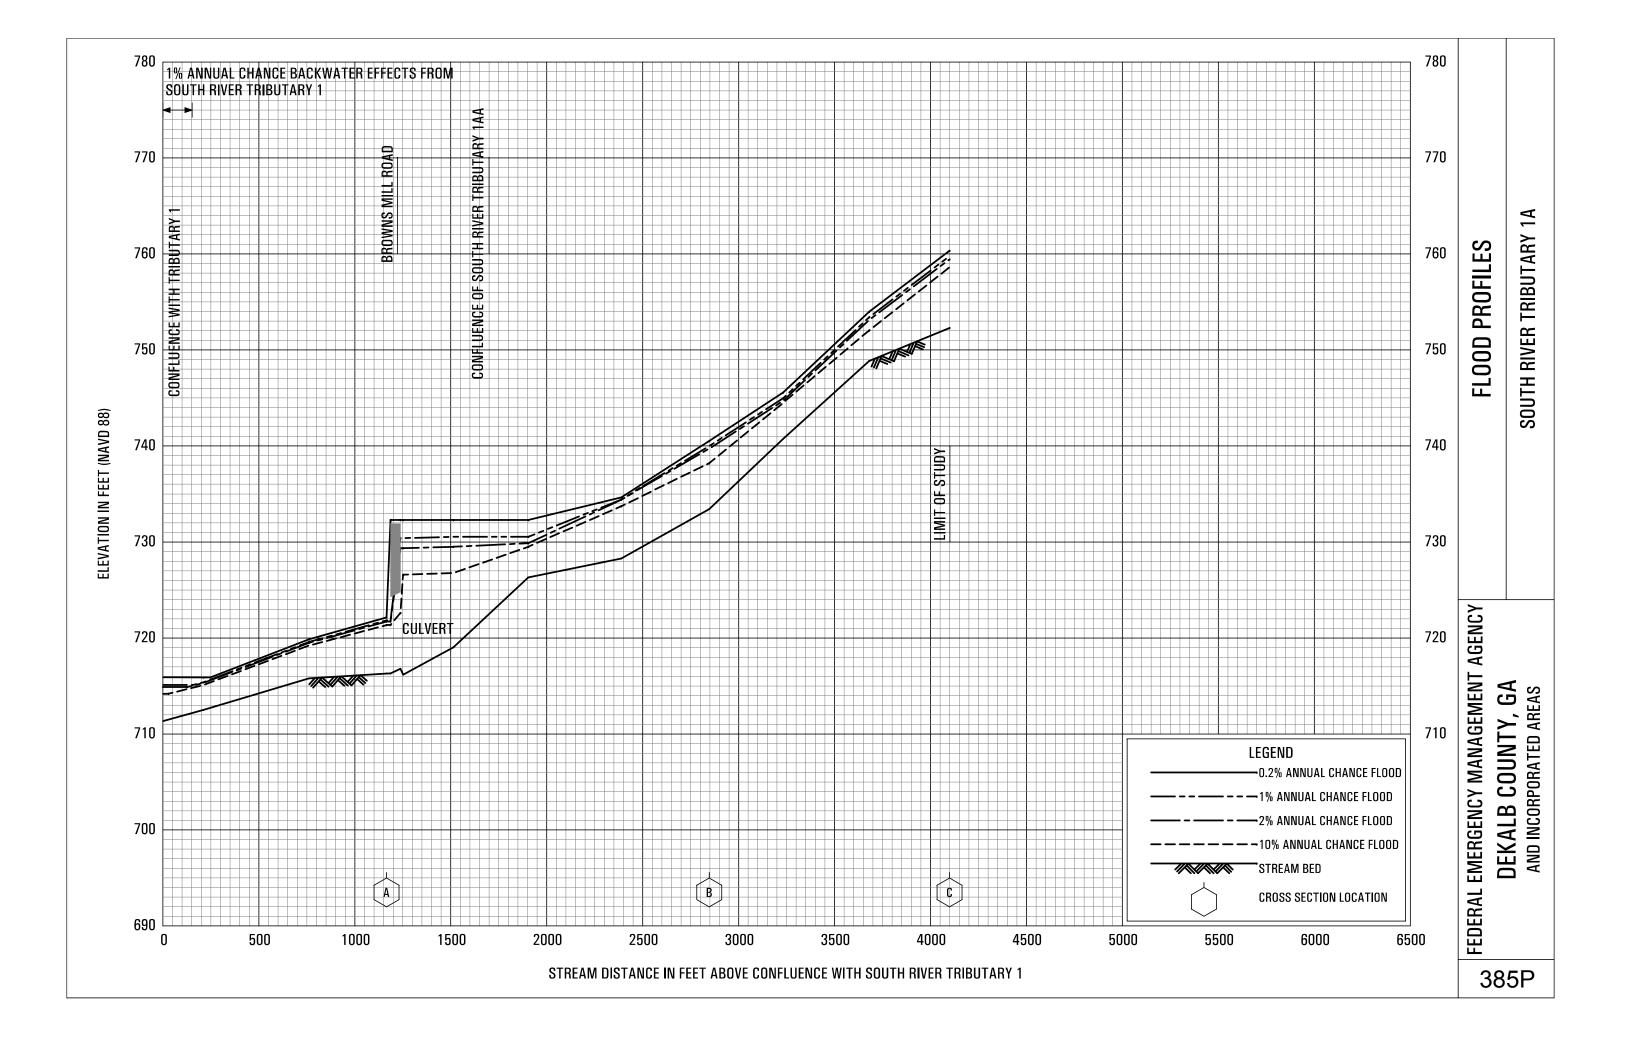

## **EXHIBITS** - continued

| Exhibit 1 - Flood Profiles - continued |                  |
|----------------------------------------|------------------|
| Snapfinger Creek Tributary 9B          | Panel 351P       |
| Snapfinger Creek Tributary 10          | Panel 352P       |
| Snapfinger Creek Tributary 11          | Panel 353P       |
| Snapfinger Creek Tributary 12          | Panels 354P-355P |
| Snapfinger Creek Tributary 13          | Panel 356P       |
| Snapfinger Creek Tributary 14          | Panel 357P       |
| Snapfinger Creek Tributary 15          | Panel 358P       |
| Snapfinger Creek Tributary 16          | Panel 359P       |
| Snapfinger Creek Tributary 17          | Panel 360P       |
| South Fork Peachtree Creek             | Panels 361P-367P |
| South Fork Peachtree Creek Tributary   | Panels 368P-370P |
| South Fork Peachtree Creek Tributary A | Panel 371P       |
| South Fork Peachtree Creek Tributary B | Panel 372P       |
| South Fork Peachtree Creek Tributary C | Panel 373P       |
| South Fork Peachtree Creek Tributary   |                  |
| Glendale Tributary                     | Panel 374P       |
| South Fork Peachtree Creek Tributary   |                  |
| Willow Tributary                       | Panel 375P       |
| South River                            | Panels 376P-380P |
| South River Tributary A                | Panels 381P-382P |
| South River Tributary 1                | Panels 383P-384P |
| South River Tributary 1A               | Panel 385P       |
| South River Tributary 1AA              | Panel 386P       |
| South River Tributary 2                | Panels 387P-388P |
| South River Tributary 2A               | Panel 389P       |
| South River Tributary 2B               | Panel 390P       |
| South River Tributary 3                | Panel 391P       |
| South River Tributary 4                | Panel 392P       |
| South River Tributary 5                | Panels 393P-394P |
| South River Tributary 5A               | Panels 395P-396P |
| South River Tributary 6                | Panel 397P       |
| South River Tributary 7                | Panel 398P       |
|                                        |                  |