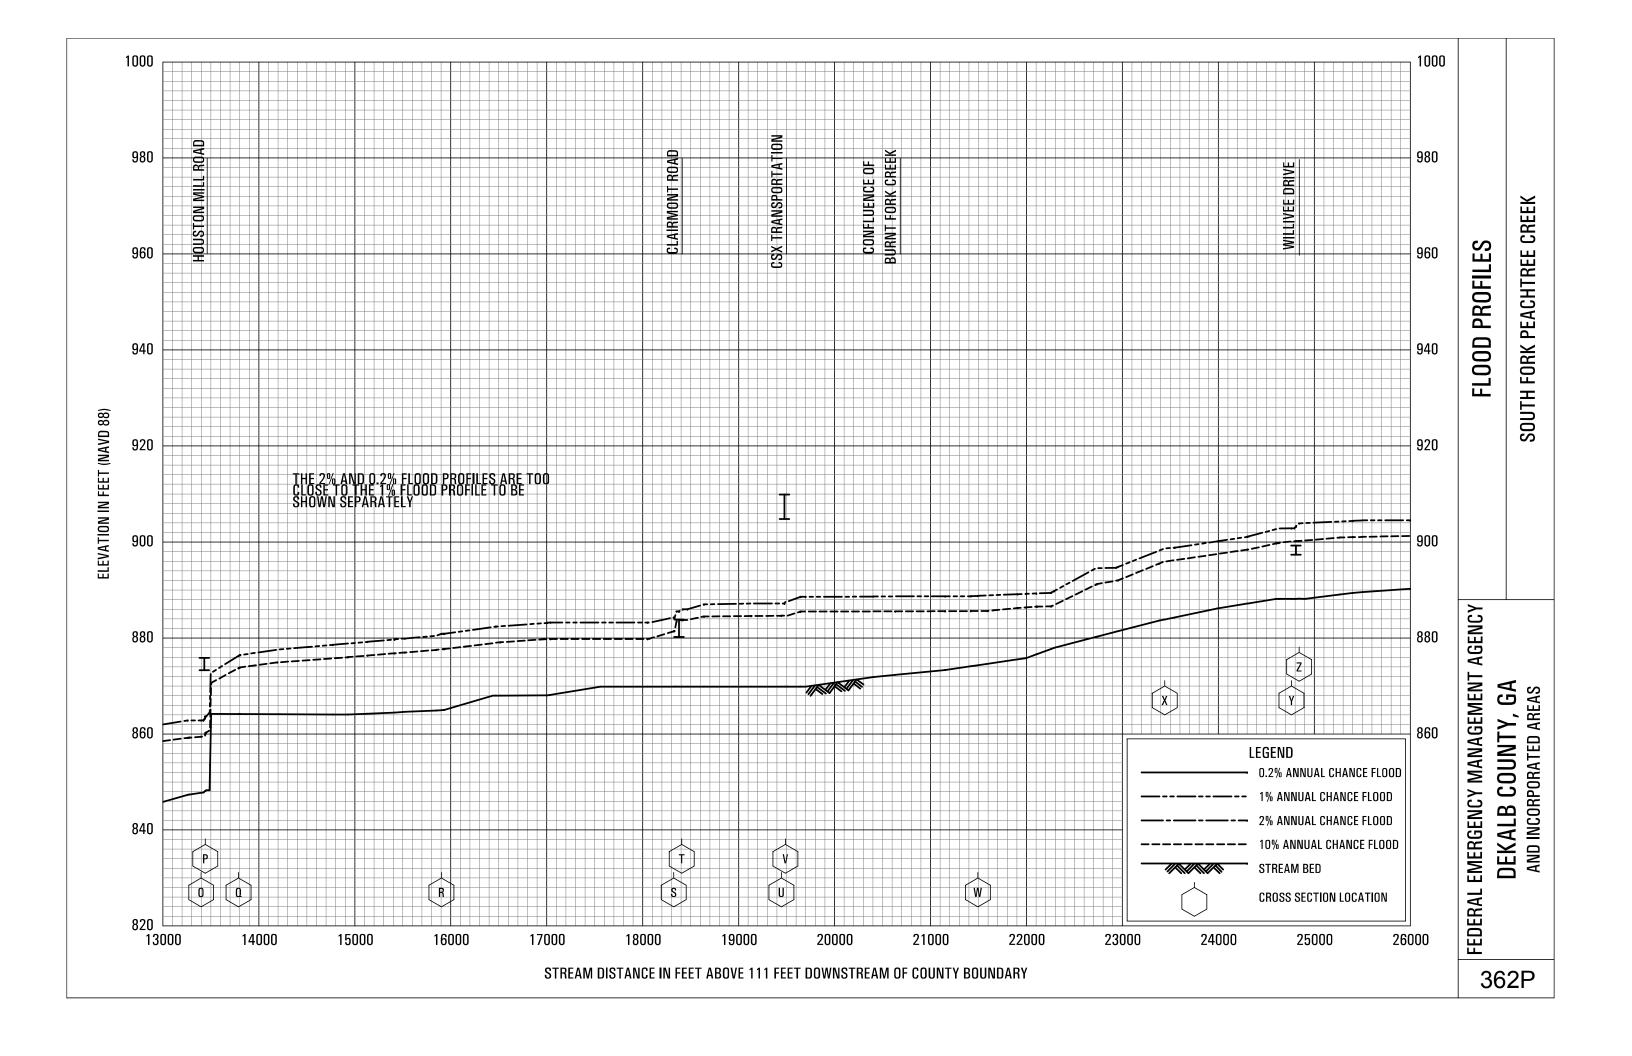

## **EXHIBITS** - continued

| Exhibit 1 - Flood Profiles - continued |                  |
|----------------------------------------|------------------|
| Snapfinger Creek Tributary 9B          | Panel 351P       |
| Snapfinger Creek Tributary 10          | Panel 352P       |
| Snapfinger Creek Tributary 11          | Panel 353P       |
| Snapfinger Creek Tributary 12          | Panels 354P-355P |
| Snapfinger Creek Tributary 13          | Panel 356P       |
| Snapfinger Creek Tributary 14          | Panel 357P       |
| Snapfinger Creek Tributary 15          | Panel 358P       |
| Snapfinger Creek Tributary 16          | Panel 359P       |
| Snapfinger Creek Tributary 17          | Panel 360P       |
| South Fork Peachtree Creek             | Panels 361P-367P |
| South Fork Peachtree Creek Tributary   | Panels 368P-370P |
| South Fork Peachtree Creek Tributary A | Panel 371P       |
| South Fork Peachtree Creek Tributary B | Panel 372P       |
| South Fork Peachtree Creek Tributary C | Panel 373P       |
| South Fork Peachtree Creek Tributary   |                  |
| Glendale Tributary                     | Panel 374P       |
| South Fork Peachtree Creek Tributary   |                  |
| Willow Tributary                       | Panel 375P       |
| South River                            | Panels 376P-380P |
| South River Tributary A                | Panels 381P-382P |
| South River Tributary 1                | Panels 383P-384P |
| South River Tributary 1A               | Panel 385P       |
| South River Tributary 1AA              | Panel 386P       |
| South River Tributary 2                | Panels 387P-388P |
| South River Tributary 2A               | Panel 389P       |
| South River Tributary 2B               | Panel 390P       |
| South River Tributary 3                | Panel 391P       |
| South River Tributary 4                | Panel 392P       |
| South River Tributary 5                | Panels 393P-394P |
| South River Tributary 5A               | Panels 395P-396P |
| South River Tributary 6                | Panel 397P       |
| South River Tributary 7                | Panel 398P       |
|                                        |                  |