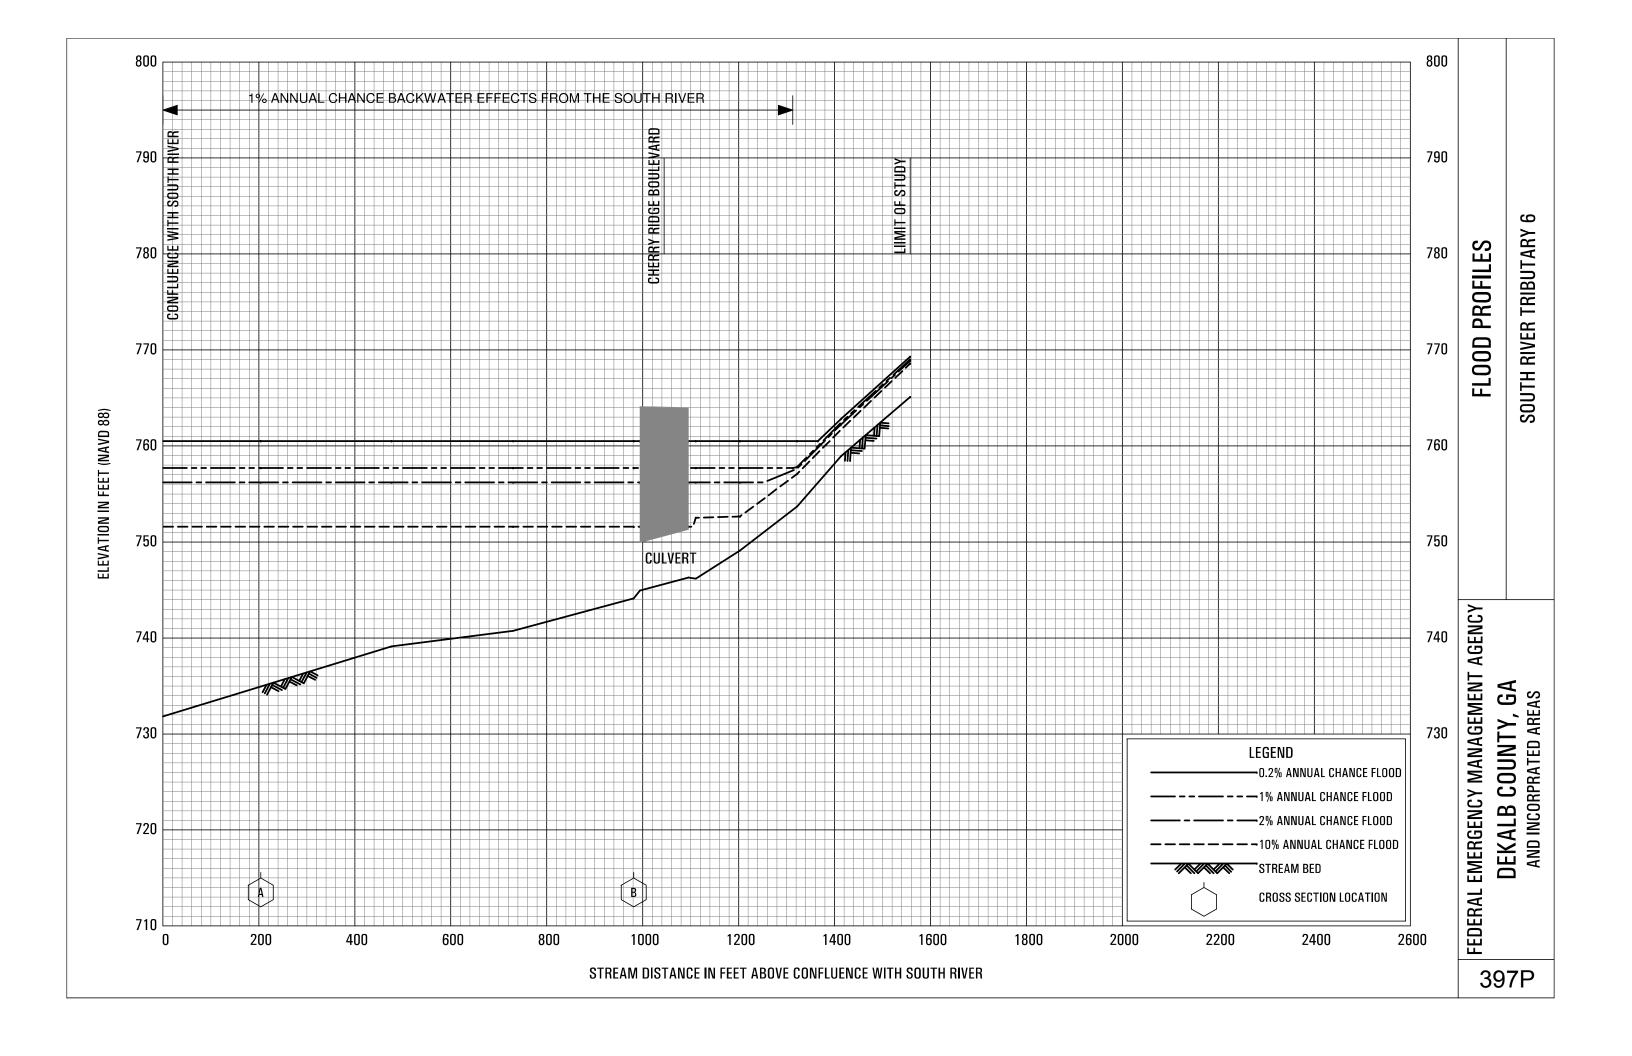

## **EXHIBITS** - continued

| Exhibit 1 - Flood Profiles - continued |                  |
|----------------------------------------|------------------|
| Snapfinger Creek Tributary 9B          | Panel 351P       |
| Snapfinger Creek Tributary 10          | Panel 352P       |
| Snapfinger Creek Tributary 11          | Panel 353P       |
| Snapfinger Creek Tributary 12          | Panels 354P-355P |
| Snapfinger Creek Tributary 13          | Panel 356P       |
| Snapfinger Creek Tributary 14          | Panel 357P       |
| Snapfinger Creek Tributary 15          | Panel 358P       |
| Snapfinger Creek Tributary 16          | Panel 359P       |
| Snapfinger Creek Tributary 17          | Panel 360P       |
| South Fork Peachtree Creek             | Panels 361P-367P |
| South Fork Peachtree Creek Tributary   | Panels 368P-370P |
| South Fork Peachtree Creek Tributary A | Panel 371P       |
| South Fork Peachtree Creek Tributary B | Panel 372P       |
| South Fork Peachtree Creek Tributary C | Panel 373P       |
| South Fork Peachtree Creek Tributary   |                  |
| Glendale Tributary                     | Panel 374P       |
| South Fork Peachtree Creek Tributary   |                  |
| Willow Tributary                       | Panel 375P       |
| South River                            | Panels 376P-380P |
| South River Tributary A                | Panels 381P-382P |
| South River Tributary 1                | Panels 383P-384P |
| South River Tributary 1A               | Panel 385P       |
| South River Tributary 1AA              | Panel 386P       |
| South River Tributary 2                | Panels 387P-388P |
| South River Tributary 2A               | Panel 389P       |
| South River Tributary 2B               | Panel 390P       |
| South River Tributary 3                | Panel 391P       |
| South River Tributary 4                | Panel 392P       |
| South River Tributary 5                | Panels 393P-394P |
| South River Tributary 5A               | Panels 395P-396P |
| South River Tributary 6                | Panel 397P       |
| South River Tributary 7                | Panel 398P       |
|                                        |                  |