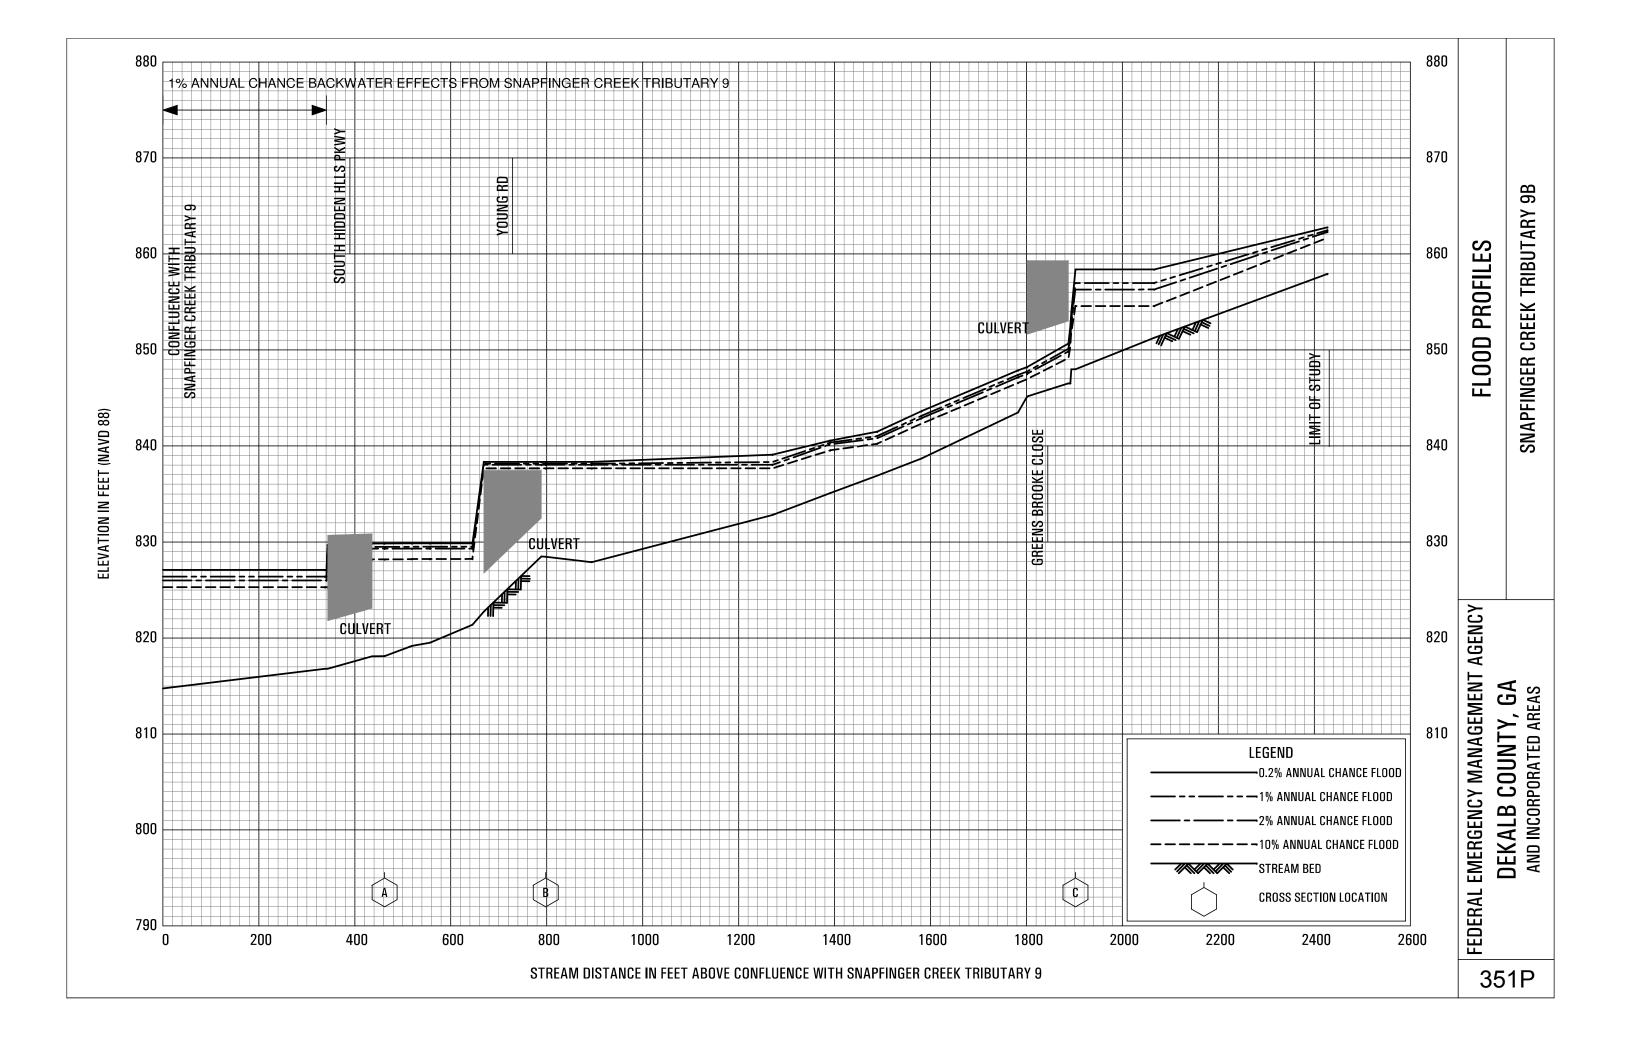

## **EXHIBITS** - continued

| Exhibit 1 - Flood Profiles - continued |                  |
|----------------------------------------|------------------|
| Snapfinger Creek Tributary 9B          | Panel 351P       |
| Snapfinger Creek Tributary 10          | Panel 352P       |
| Snapfinger Creek Tributary 11          | Panel 353P       |
| Snapfinger Creek Tributary 12          | Panels 354P-355P |
| Snapfinger Creek Tributary 13          | Panel 356P       |
| Snapfinger Creek Tributary 14          | Panel 357P       |
| Snapfinger Creek Tributary 15          | Panel 358P       |
| Snapfinger Creek Tributary 16          | Panel 359P       |
| Snapfinger Creek Tributary 17          | Panel 360P       |
| South Fork Peachtree Creek             | Panels 361P-367P |
| South Fork Peachtree Creek Tributary   | Panels 368P-370P |
| South Fork Peachtree Creek Tributary A | Panel 371P       |
| South Fork Peachtree Creek Tributary B | Panel 372P       |
| South Fork Peachtree Creek Tributary C | Panel 373P       |
| South Fork Peachtree Creek Tributary   |                  |
| Glendale Tributary                     | Panel 374P       |
| South Fork Peachtree Creek Tributary   |                  |
| Willow Tributary                       | Panel 375P       |
| South River                            | Panels 376P-380P |
| South River Tributary A                | Panels 381P-382P |
| South River Tributary 1                | Panels 383P-384P |
| South River Tributary 1A               | Panel 385P       |
| South River Tributary 1AA              | Panel 386P       |
| South River Tributary 2                | Panels 387P-388P |
| South River Tributary 2A               | Panel 389P       |
| South River Tributary 2B               | Panel 390P       |
| South River Tributary 3                | Panel 391P       |
| South River Tributary 4                | Panel 392P       |
| South River Tributary 5                | Panels 393P-394P |
| South River Tributary 5A               | Panels 395P-396P |
| South River Tributary 6                | Panel 397P       |
| South River Tributary 7                | Panel 398P       |
|                                        |                  |