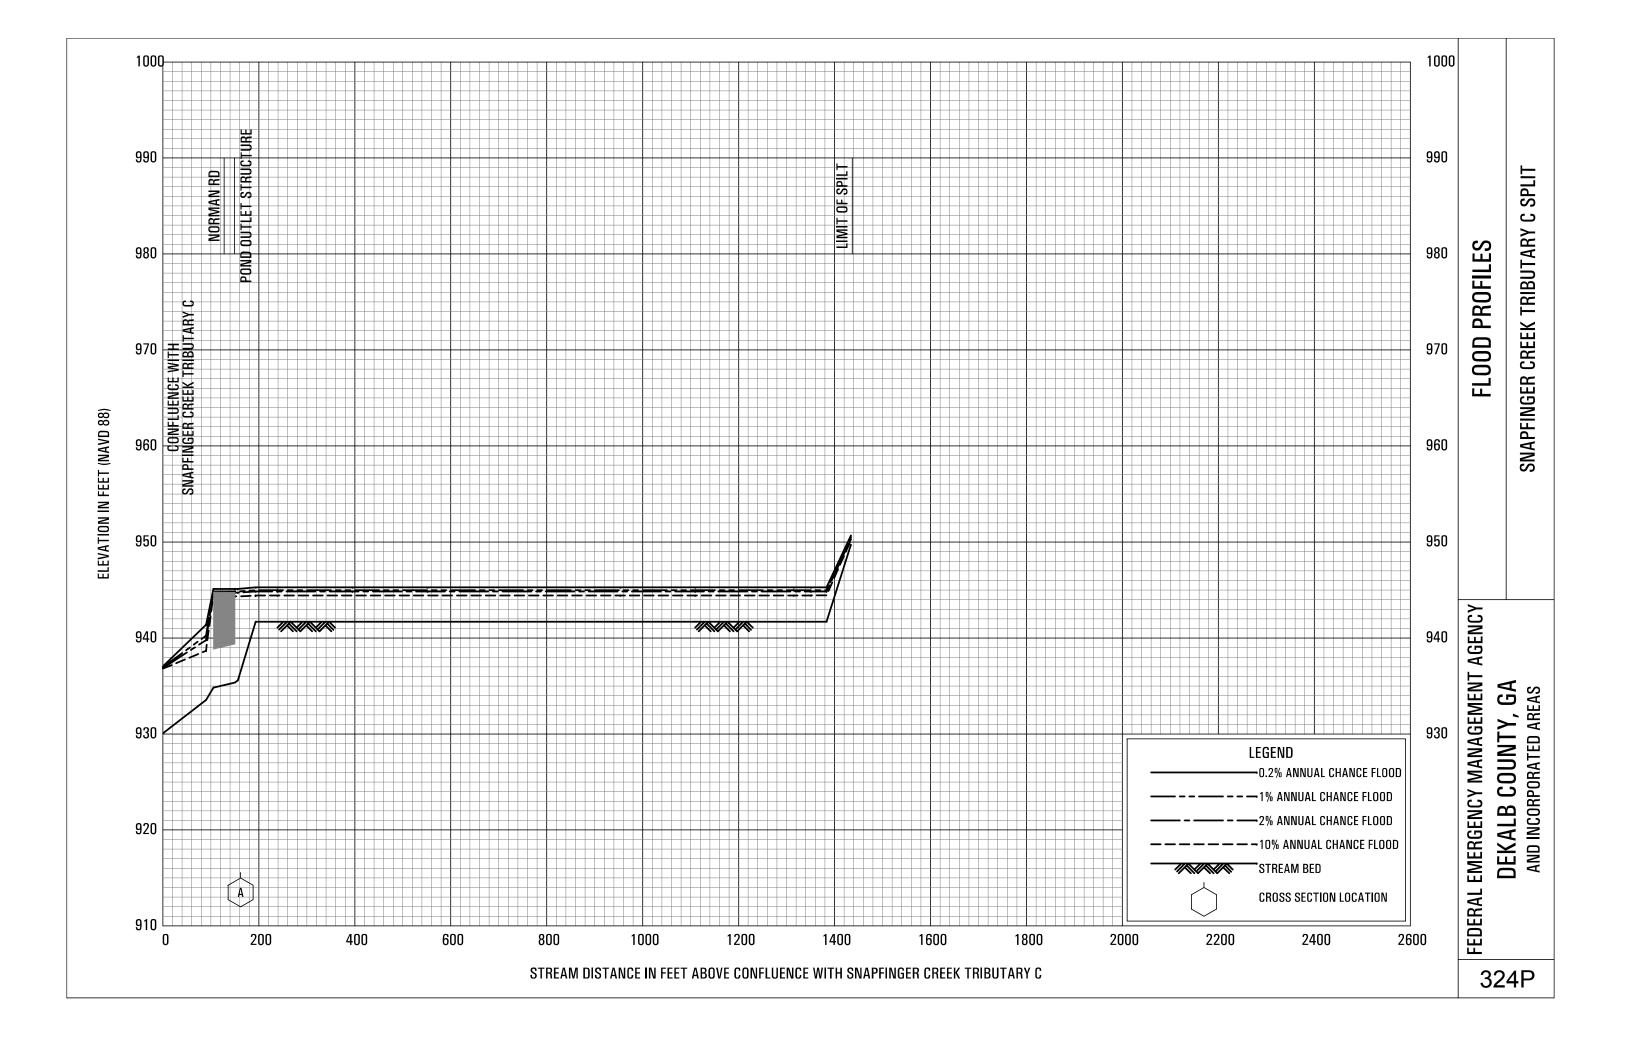

#### Exhibit 1 - Flood Profiles - continued

| Snapfinger Creek                   | Panels 305P-310P |
|------------------------------------|------------------|
| Snapfinger Creek Tributary A       | Panels 311P-314P |
| Snapfinger Creek Tributary A1      | Panels 315P-316P |
| Snapfinger Creek Tributary B       | Panels 317P-320P |
| Snapfinger Creek Tributary B1      | Panel 321P       |
| Snapfinger Creek Tributary C       | Panels 322P-323P |
| Snapfinger Creek Tributary C SPLIT | Panel 324P       |
| Snapfinger Creek Tributary C1      | Panels 325P-326P |
| Snapfinger Creek Tributary D       | Panels 327P-329P |
| Snapfinger Creek Tributary E       | Panels 330P-331P |
| Snapfinger Creek Tributary E1      | Panel 332P       |
| Snapfinger Creek Tributary 1       | Panels 333P-334P |
| Snapfinger Creek Tributary 2       | Panel 335P       |
| Snapfinger Creek Tributary 3       | Panels 336P-338P |
| Snapfinger Creek Tributary 4       | Panels 339P-340P |
| Snapfinger Creek Tributary 5       | Panels 341P-342P |
| Snapfinger Creek Tributary 6       | Panel 343P       |
| Snapfinger Creek Tributary 7       | Panel 344P       |
| Snapfinger Creek Tributary 8       | Panel 345P       |
| Snapfinger Creek Tributary 9       | Panels 346P-349P |
| Snapfinger Creek Tributary 9A      | Panel 350P       |