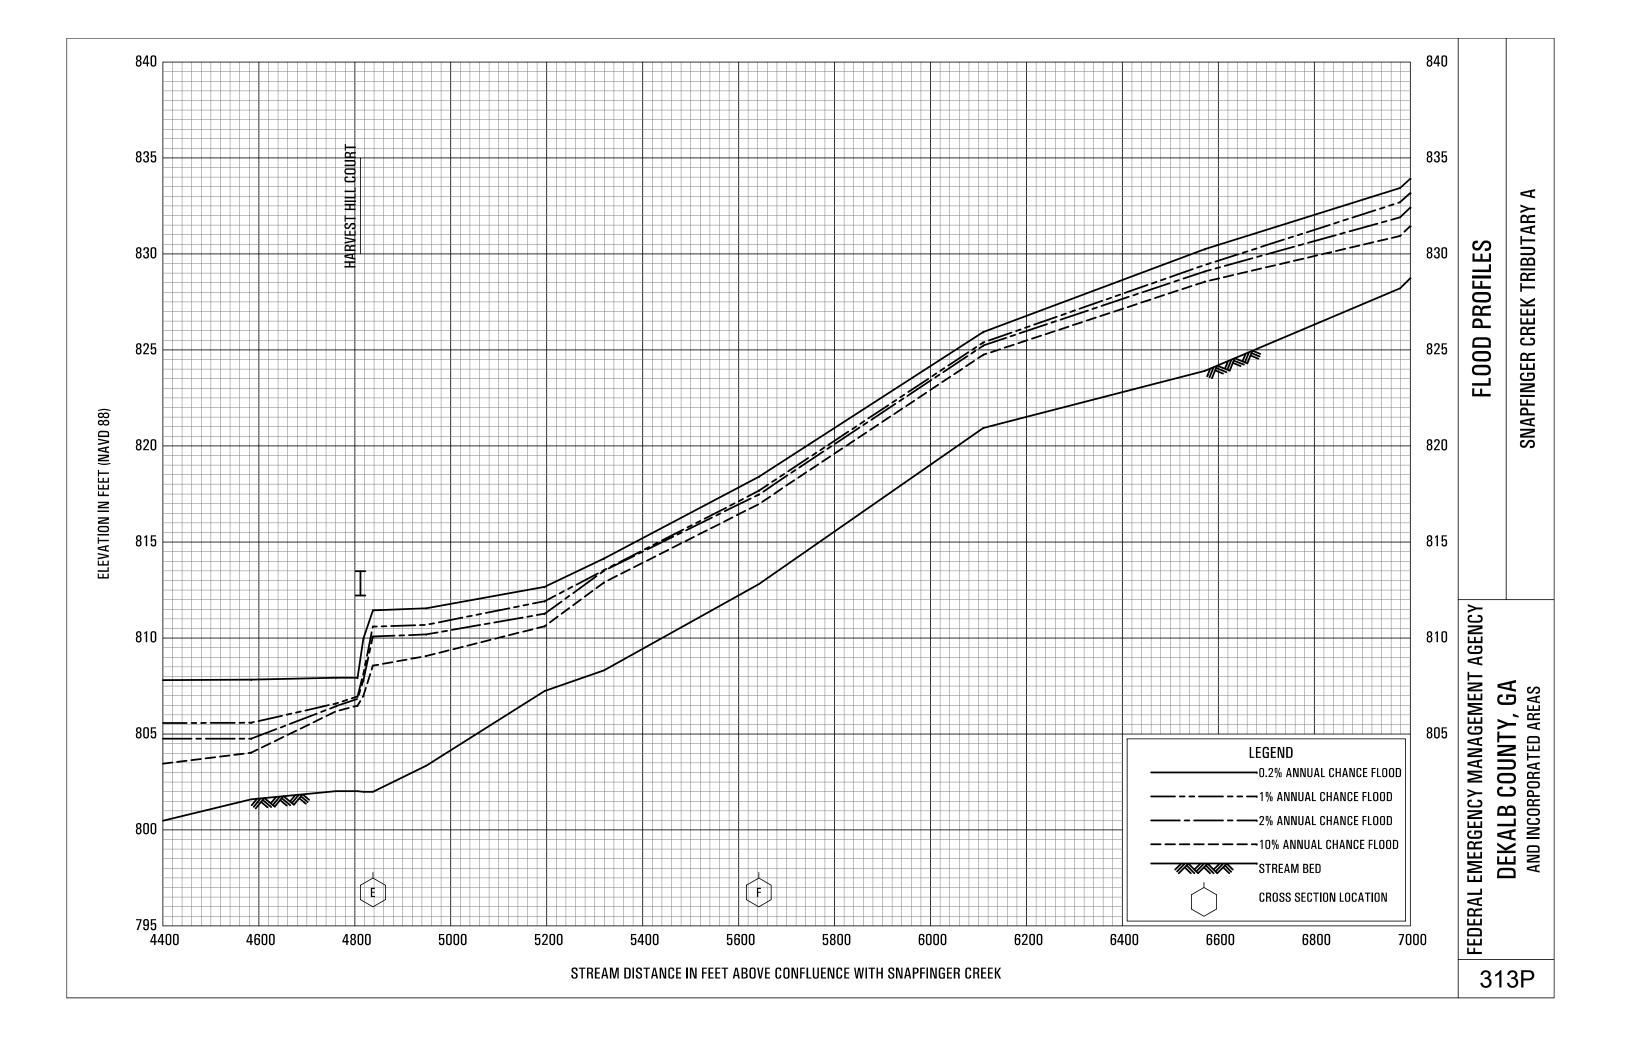

#### Exhibit 1 - Flood Profiles - continued

| Snapfinger Creek                   | Panels 305P-310P |
|------------------------------------|------------------|
| Snapfinger Creek Tributary A       | Panels 311P-314P |
| Snapfinger Creek Tributary A1      | Panels 315P-316P |
| Snapfinger Creek Tributary B       | Panels 317P-320P |
| Snapfinger Creek Tributary B1      | Panel 321P       |
| Snapfinger Creek Tributary C       | Panels 322P-323P |
| Snapfinger Creek Tributary C SPLIT | Panel 324P       |
| Snapfinger Creek Tributary C1      | Panels 325P-326P |
| Snapfinger Creek Tributary D       | Panels 327P-329P |
| Snapfinger Creek Tributary E       | Panels 330P-331P |
| Snapfinger Creek Tributary E1      | Panel 332P       |
| Snapfinger Creek Tributary 1       | Panels 333P-334P |
| Snapfinger Creek Tributary 2       | Panel 335P       |
| Snapfinger Creek Tributary 3       | Panels 336P-338P |
| Snapfinger Creek Tributary 4       | Panels 339P-340P |
| Snapfinger Creek Tributary 5       | Panels 341P-342P |
| Snapfinger Creek Tributary 6       | Panel 343P       |
| Snapfinger Creek Tributary 7       | Panel 344P       |
| Snapfinger Creek Tributary 8       | Panel 345P       |
| Snapfinger Creek Tributary 9       | Panels 346P-349P |
| Snapfinger Creek Tributary 9A      | Panel 350P       |