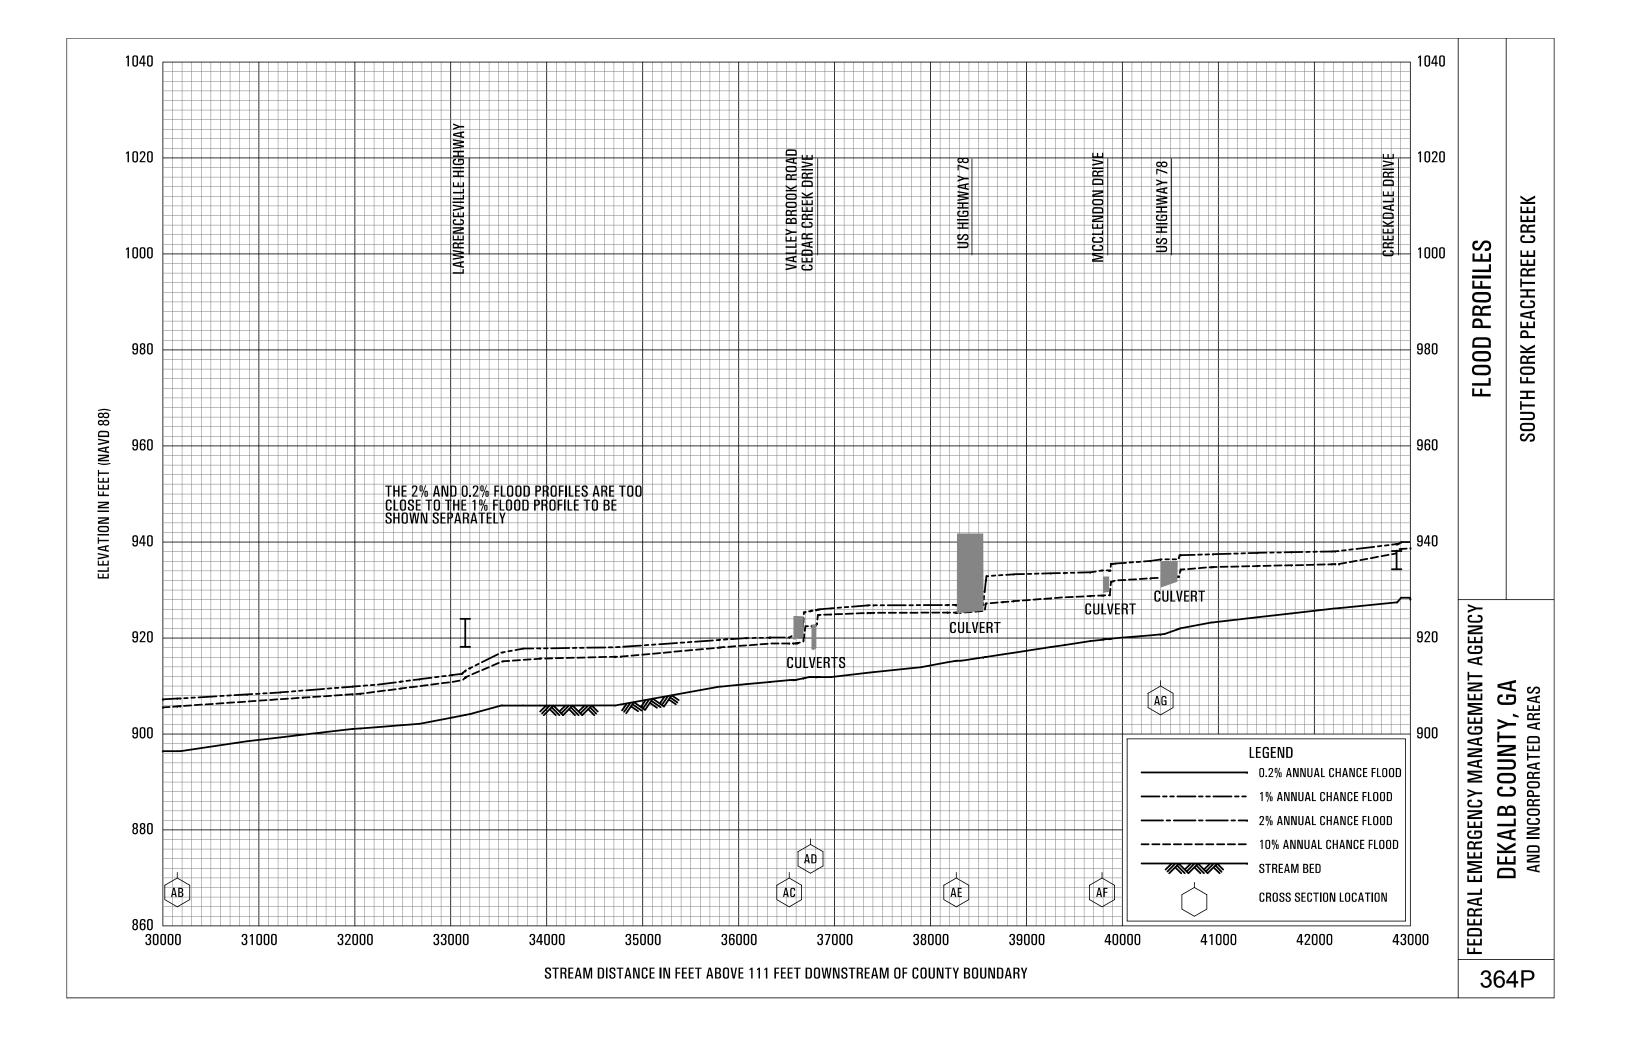

## **EXHIBITS** - continued

| Exhibit 1 - Flood Profiles - continued |                  |
|----------------------------------------|------------------|
| Snapfinger Creek Tributary 9B          | Panel 351P       |
| Snapfinger Creek Tributary 10          | Panel 352P       |
| Snapfinger Creek Tributary 11          | Panel 353P       |
| Snapfinger Creek Tributary 12          | Panels 354P-355P |
| Snapfinger Creek Tributary 13          | Panel 356P       |
| Snapfinger Creek Tributary 14          | Panel 357P       |
| Snapfinger Creek Tributary 15          | Panel 358P       |
| Snapfinger Creek Tributary 16          | Panel 359P       |
| Snapfinger Creek Tributary 17          | Panel 360P       |
| South Fork Peachtree Creek             | Panels 361P-367P |
| South Fork Peachtree Creek Tributary   | Panels 368P-370P |
| South Fork Peachtree Creek Tributary A | Panel 371P       |
| South Fork Peachtree Creek Tributary B | Panel 372P       |
| South Fork Peachtree Creek Tributary C | Panel 373P       |
| South Fork Peachtree Creek Tributary   |                  |
| Glendale Tributary                     | Panel 374P       |
| South Fork Peachtree Creek Tributary   |                  |
| Willow Tributary                       | Panel 375P       |
| South River                            | Panels 376P-380P |
| South River Tributary A                | Panels 381P-382P |
| South River Tributary 1                | Panels 383P-384P |
| South River Tributary 1A               | Panel 385P       |
| South River Tributary 1AA              | Panel 386P       |
| South River Tributary 2                | Panels 387P-388P |
| South River Tributary 2A               | Panel 389P       |
| South River Tributary 2B               | Panel 390P       |
| South River Tributary 3                | Panel 391P       |
| South River Tributary 4                | Panel 392P       |
| South River Tributary 5                | Panels 393P-394P |
| South River Tributary 5A               | Panels 395P-396P |
| South River Tributary 6                | Panel 397P       |
| South River Tributary 7                | Panel 398P       |
|                                        |                  |