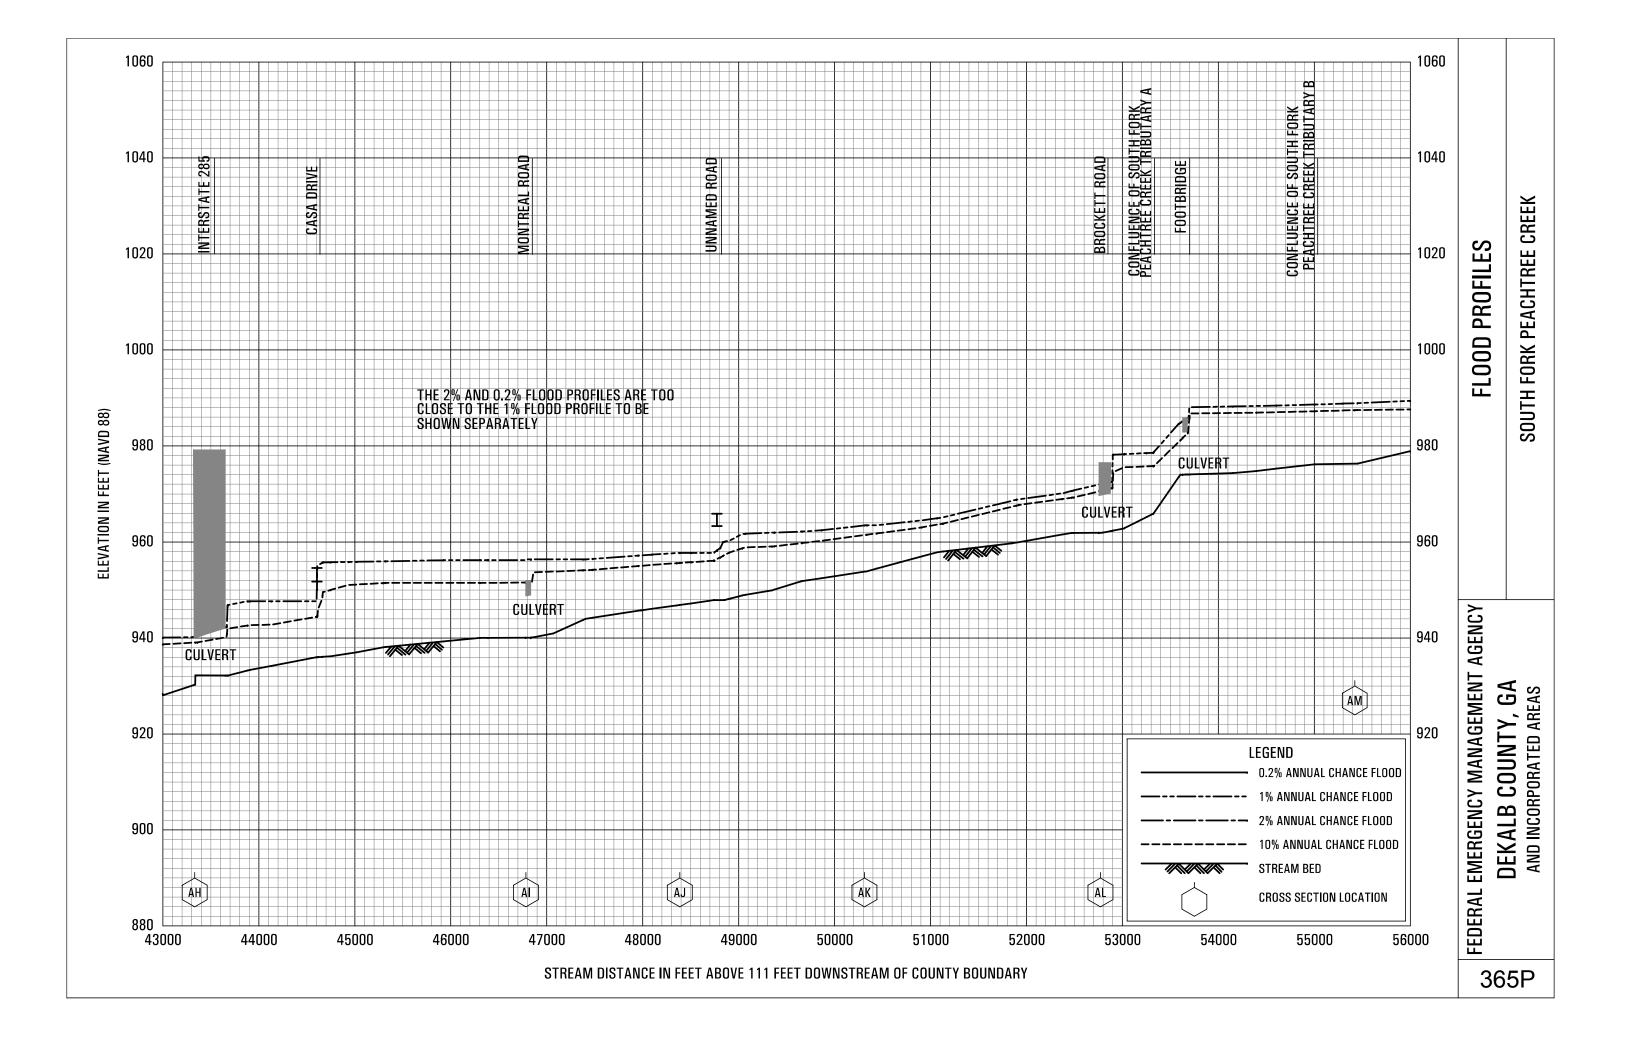

## **EXHIBITS** - continued

| Exhibit 1 - Flood Profiles - continued |                  |
|----------------------------------------|------------------|
| Snapfinger Creek Tributary 9B          | Panel 351P       |
| Snapfinger Creek Tributary 10          | Panel 352P       |
| Snapfinger Creek Tributary 11          | Panel 353P       |
| Snapfinger Creek Tributary 12          | Panels 354P-355P |
| Snapfinger Creek Tributary 13          | Panel 356P       |
| Snapfinger Creek Tributary 14          | Panel 357P       |
| Snapfinger Creek Tributary 15          | Panel 358P       |
| Snapfinger Creek Tributary 16          | Panel 359P       |
| Snapfinger Creek Tributary 17          | Panel 360P       |
| South Fork Peachtree Creek             | Panels 361P-367P |
| South Fork Peachtree Creek Tributary   | Panels 368P-370P |
| South Fork Peachtree Creek Tributary A | Panel 371P       |
| South Fork Peachtree Creek Tributary B | Panel 372P       |
| South Fork Peachtree Creek Tributary C | Panel 373P       |
| South Fork Peachtree Creek Tributary   |                  |
| Glendale Tributary                     | Panel 374P       |
| South Fork Peachtree Creek Tributary   |                  |
| Willow Tributary                       | Panel 375P       |
| South River                            | Panels 376P-380P |
| South River Tributary A                | Panels 381P-382P |
| South River Tributary 1                | Panels 383P-384P |
| South River Tributary 1A               | Panel 385P       |
| South River Tributary 1AA              | Panel 386P       |
| South River Tributary 2                | Panels 387P-388P |
| South River Tributary 2A               | Panel 389P       |
| South River Tributary 2B               | Panel 390P       |
| South River Tributary 3                | Panel 391P       |
| South River Tributary 4                | Panel 392P       |
| South River Tributary 5                | Panels 393P-394P |
| South River Tributary 5A               | Panels 395P-396P |
| South River Tributary 6                | Panel 397P       |
| South River Tributary 7                | Panel 398P       |
|                                        |                  |