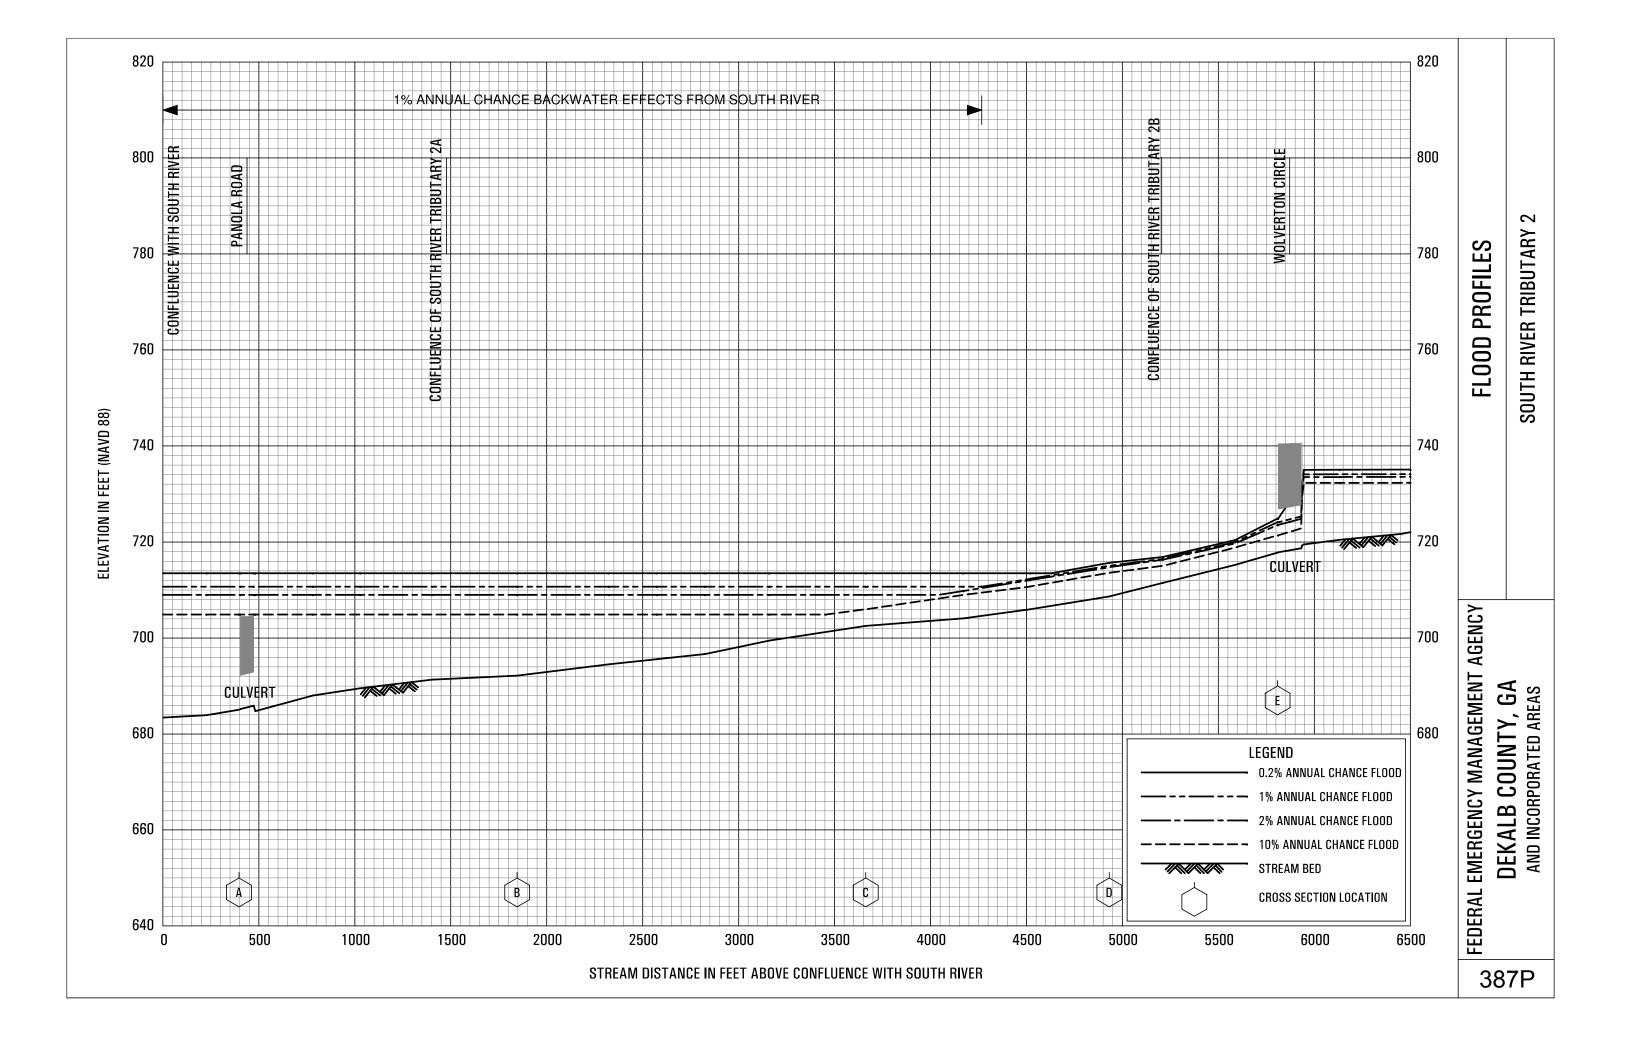

## **EXHIBITS** - continued

| Exhibit 1 - Flood Profiles - continued |                  |
|----------------------------------------|------------------|
| Snapfinger Creek Tributary 9B          | Panel 351P       |
| Snapfinger Creek Tributary 10          | Panel 352P       |
| Snapfinger Creek Tributary 11          | Panel 353P       |
| Snapfinger Creek Tributary 12          | Panels 354P-355P |
| Snapfinger Creek Tributary 13          | Panel 356P       |
| Snapfinger Creek Tributary 14          | Panel 357P       |
| Snapfinger Creek Tributary 15          | Panel 358P       |
| Snapfinger Creek Tributary 16          | Panel 359P       |
| Snapfinger Creek Tributary 17          | Panel 360P       |
| South Fork Peachtree Creek             | Panels 361P-367P |
| South Fork Peachtree Creek Tributary   | Panels 368P-370P |
| South Fork Peachtree Creek Tributary A | Panel 371P       |
| South Fork Peachtree Creek Tributary B | Panel 372P       |
| South Fork Peachtree Creek Tributary C | Panel 373P       |
| South Fork Peachtree Creek Tributary   |                  |
| Glendale Tributary                     | Panel 374P       |
| South Fork Peachtree Creek Tributary   |                  |
| Willow Tributary                       | Panel 375P       |
| South River                            | Panels 376P-380P |
| South River Tributary A                | Panels 381P-382P |
| South River Tributary 1                | Panels 383P-384P |
| South River Tributary 1A               | Panel 385P       |
| South River Tributary 1AA              | Panel 386P       |
| South River Tributary 2                | Panels 387P-388P |
| South River Tributary 2A               | Panel 389P       |
| South River Tributary 2B               | Panel 390P       |
| South River Tributary 3                | Panel 391P       |
| South River Tributary 4                | Panel 392P       |
| South River Tributary 5                | Panels 393P-394P |
| South River Tributary 5A               | Panels 395P-396P |
| South River Tributary 6                | Panel 397P       |
| South River Tributary 7                | Panel 398P       |
|                                        |                  |