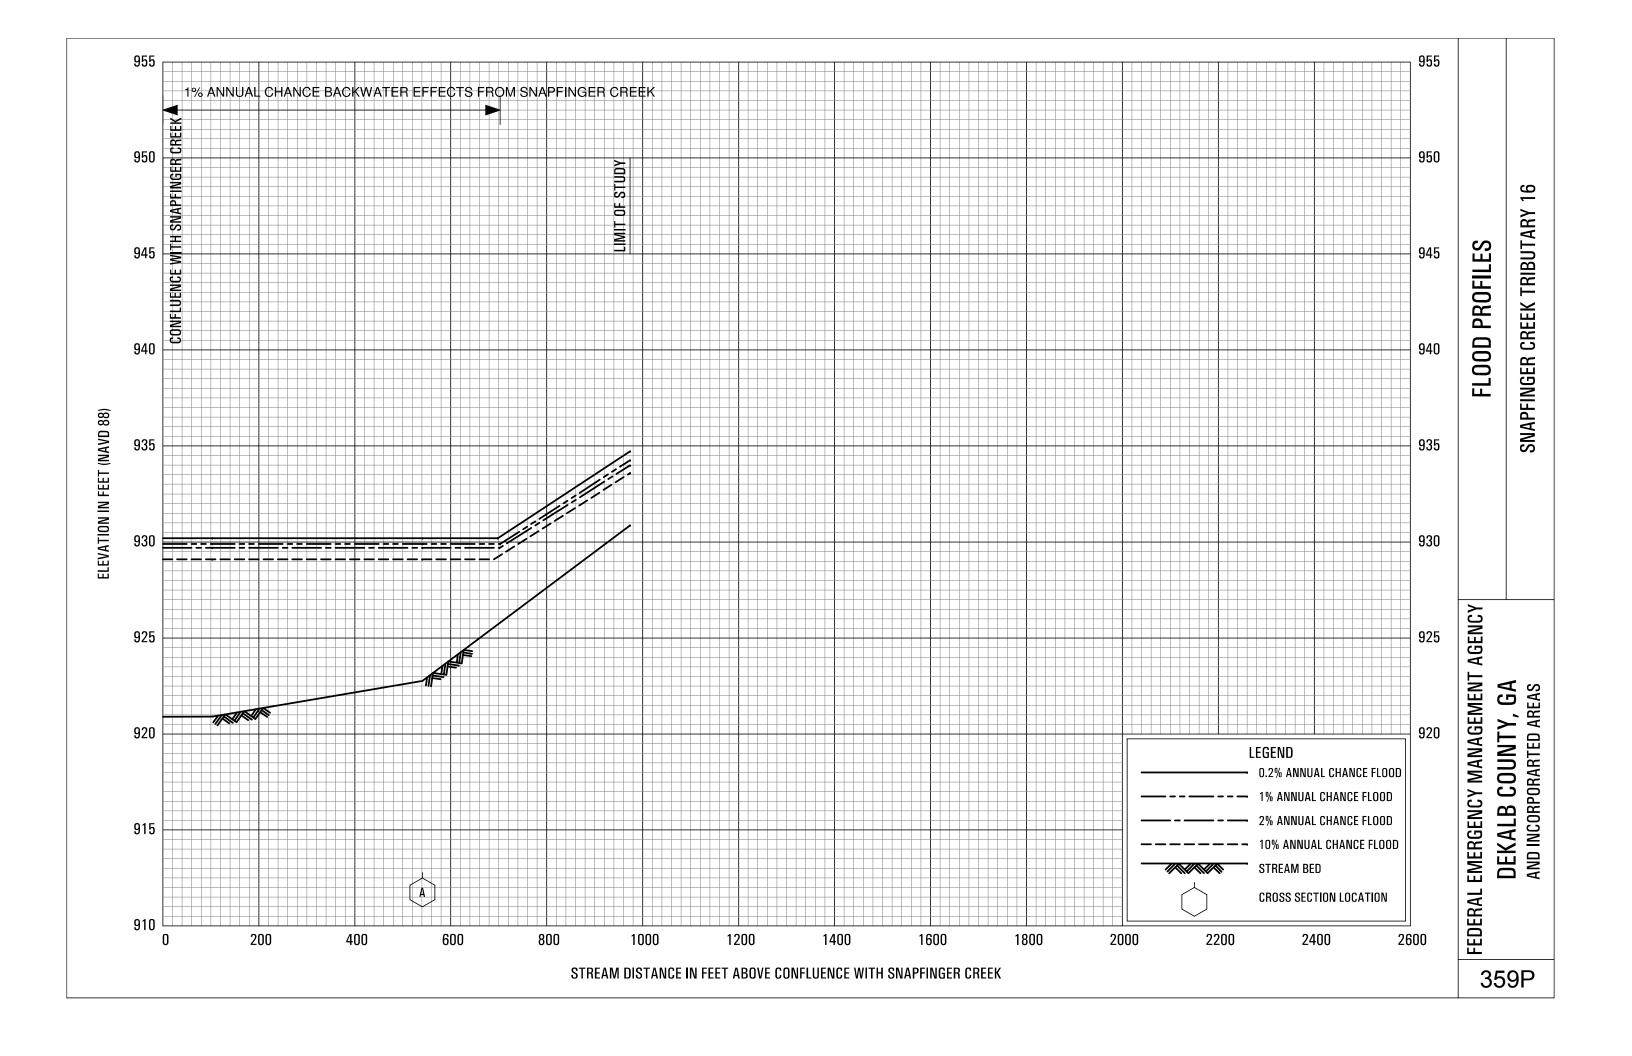

## **EXHIBITS** - continued

| Exhibit 1 - Flood Profiles - continued |                  |
|----------------------------------------|------------------|
| Snapfinger Creek Tributary 9B          | Panel 351P       |
| Snapfinger Creek Tributary 10          | Panel 352P       |
| Snapfinger Creek Tributary 11          | Panel 353P       |
| Snapfinger Creek Tributary 12          | Panels 354P-355P |
| Snapfinger Creek Tributary 13          | Panel 356P       |
| Snapfinger Creek Tributary 14          | Panel 357P       |
| Snapfinger Creek Tributary 15          | Panel 358P       |
| Snapfinger Creek Tributary 16          | Panel 359P       |
| Snapfinger Creek Tributary 17          | Panel 360P       |
| South Fork Peachtree Creek             | Panels 361P-367P |
| South Fork Peachtree Creek Tributary   | Panels 368P-370P |
| South Fork Peachtree Creek Tributary A | Panel 371P       |
| South Fork Peachtree Creek Tributary B | Panel 372P       |
| South Fork Peachtree Creek Tributary C | Panel 373P       |
| South Fork Peachtree Creek Tributary   |                  |
| Glendale Tributary                     | Panel 374P       |
| South Fork Peachtree Creek Tributary   |                  |
| Willow Tributary                       | Panel 375P       |
| South River                            | Panels 376P-380P |
| South River Tributary A                | Panels 381P-382P |
| South River Tributary 1                | Panels 383P-384P |
| South River Tributary 1A               | Panel 385P       |
| South River Tributary 1AA              | Panel 386P       |
| South River Tributary 2                | Panels 387P-388P |
| South River Tributary 2A               | Panel 389P       |
| South River Tributary 2B               | Panel 390P       |
| South River Tributary 3                | Panel 391P       |
| South River Tributary 4                | Panel 392P       |
| South River Tributary 5                | Panels 393P-394P |
| South River Tributary 5A               | Panels 395P-396P |
| South River Tributary 6                | Panel 397P       |
| South River Tributary 7                | Panel 398P       |
|                                        |                  |