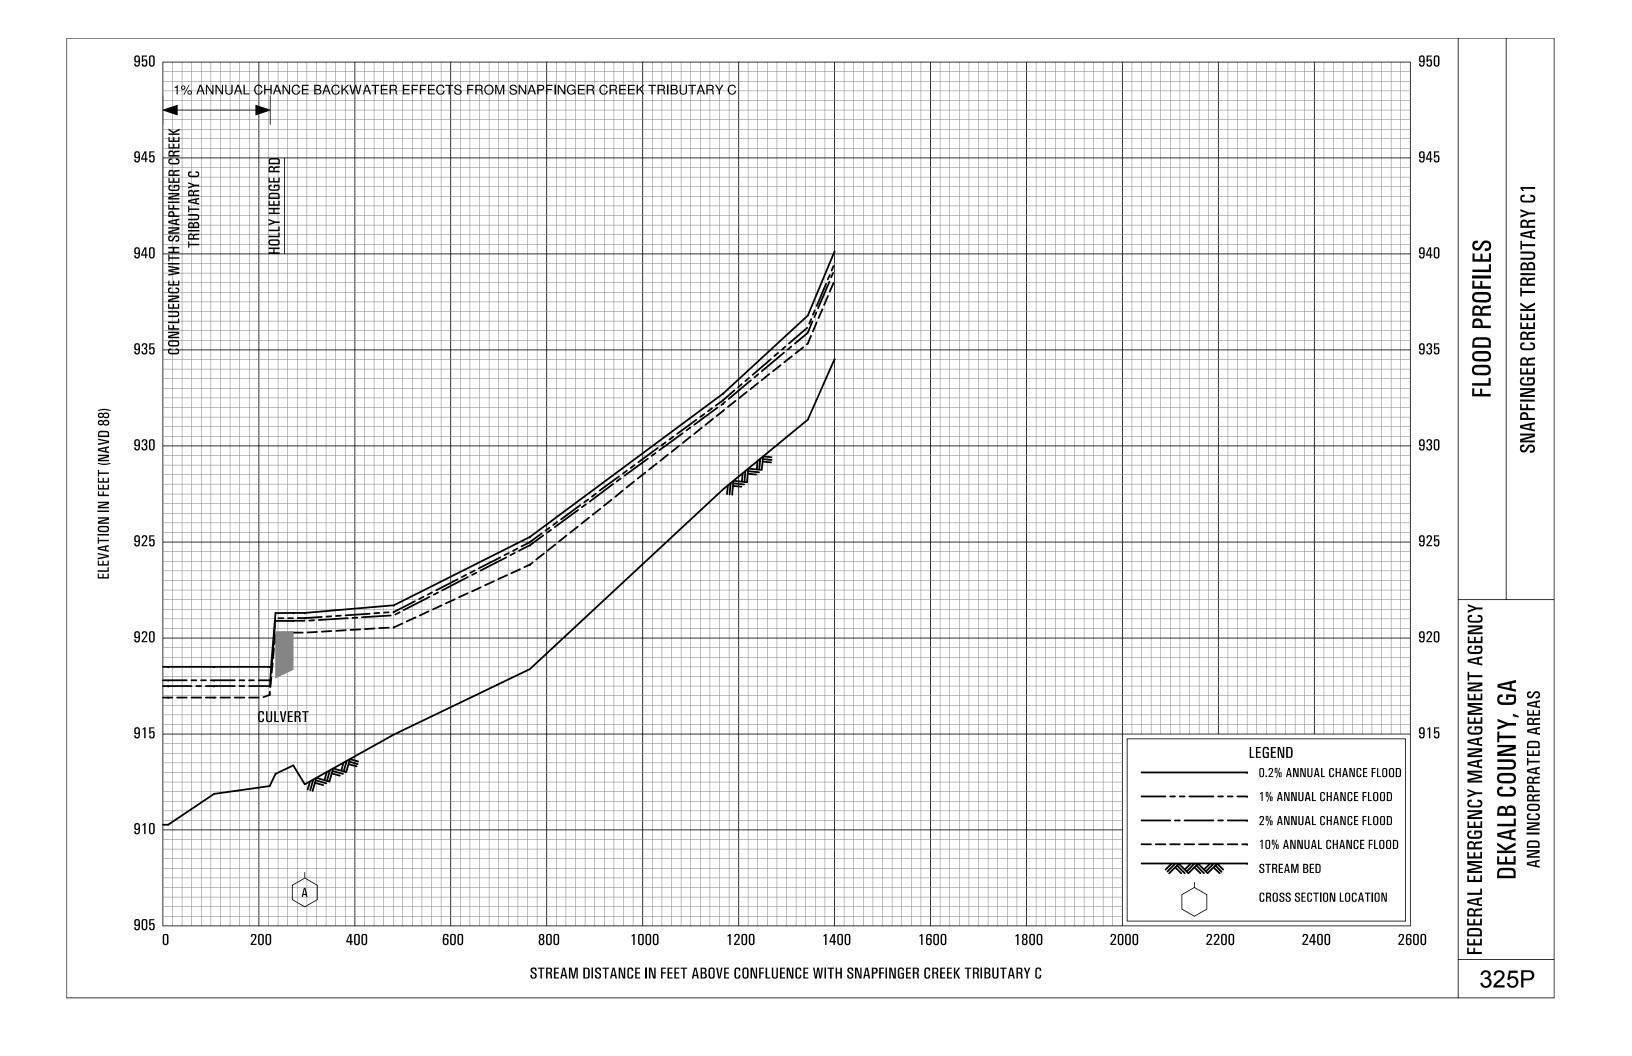

#### Exhibit 1 - Flood Profiles - continued

| Snapfinger Creek                   | Panels 305P-310P |
|------------------------------------|------------------|
| Snapfinger Creek Tributary A       | Panels 311P-314P |
| Snapfinger Creek Tributary A1      | Panels 315P-316P |
| Snapfinger Creek Tributary B       | Panels 317P-320P |
| Snapfinger Creek Tributary B1      | Panel 321P       |
| Snapfinger Creek Tributary C       | Panels 322P-323P |
| Snapfinger Creek Tributary C SPLIT | Panel 324P       |
| Snapfinger Creek Tributary C1      | Panels 325P-326P |
| Snapfinger Creek Tributary D       | Panels 327P-329P |
| Snapfinger Creek Tributary E       | Panels 330P-331P |
| Snapfinger Creek Tributary E1      | Panel 332P       |
| Snapfinger Creek Tributary 1       | Panels 333P-334P |
| Snapfinger Creek Tributary 2       | Panel 335P       |
| Snapfinger Creek Tributary 3       | Panels 336P-338P |
| Snapfinger Creek Tributary 4       | Panels 339P-340P |
| Snapfinger Creek Tributary 5       | Panels 341P-342P |
| Snapfinger Creek Tributary 6       | Panel 343P       |
| Snapfinger Creek Tributary 7       | Panel 344P       |
| Snapfinger Creek Tributary 8       | Panel 345P       |
| Snapfinger Creek Tributary 9       | Panels 346P-349P |
| Snapfinger Creek Tributary 9A      | Panel 350P       |