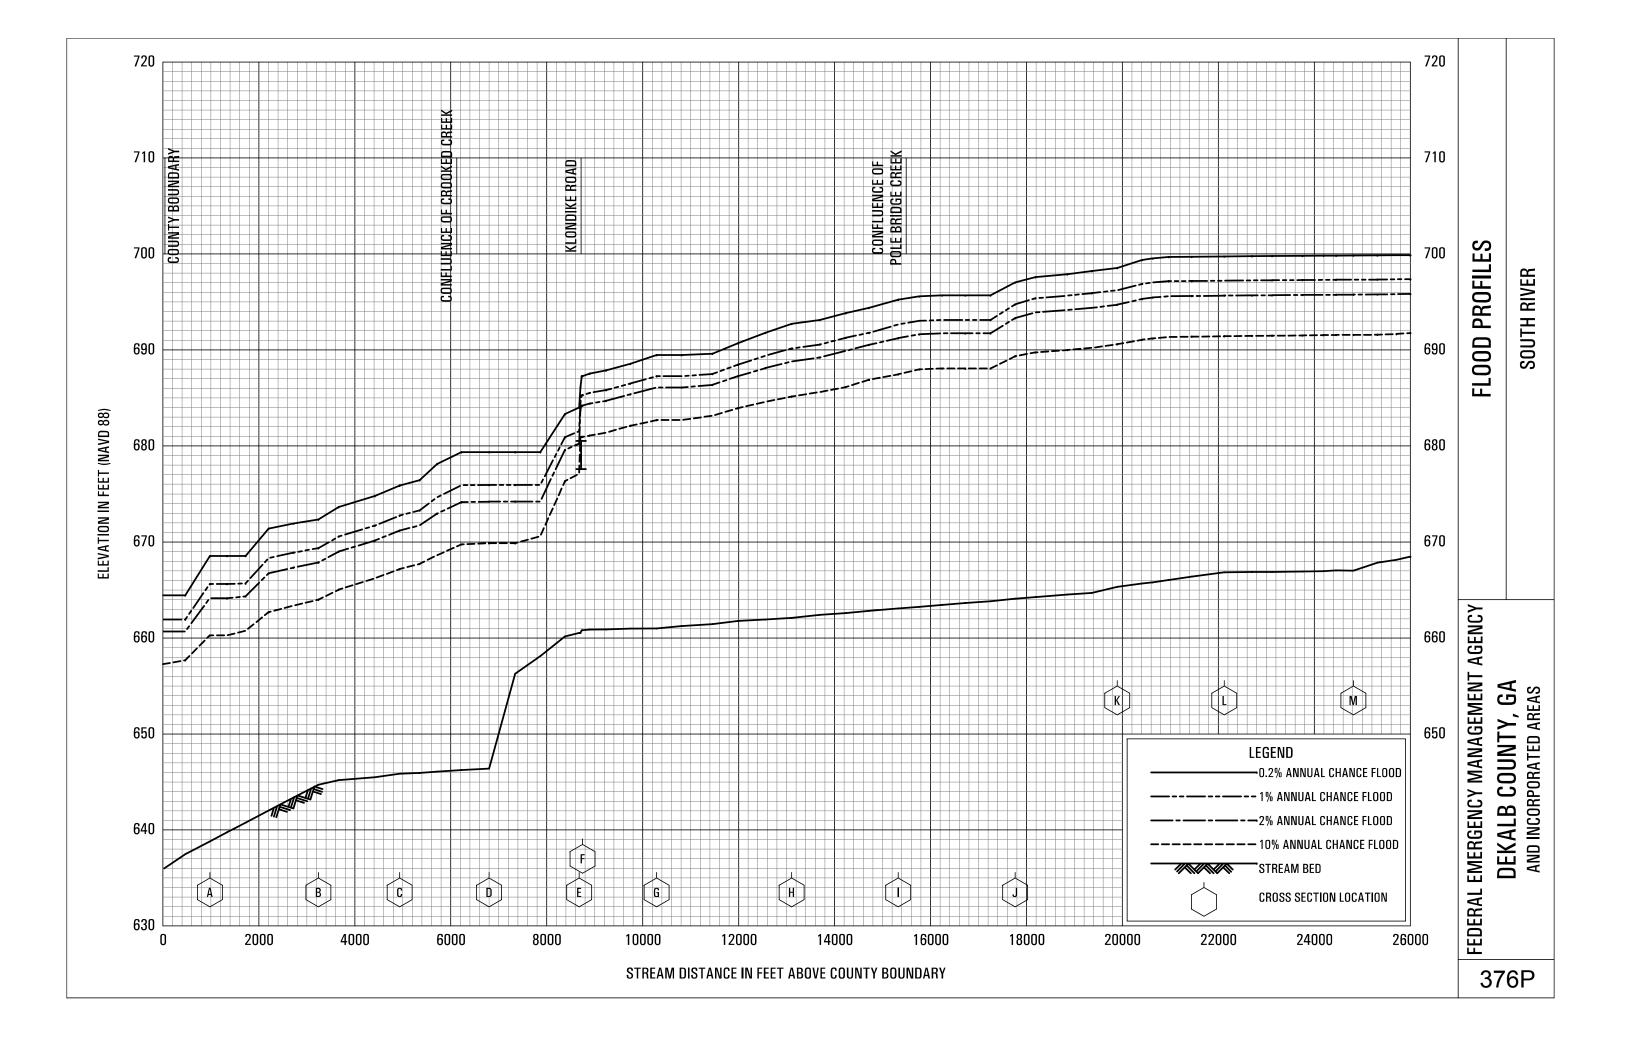

## **EXHIBITS** - continued

| Exhibit 1 - Flood Profiles - continued |                  |
|----------------------------------------|------------------|
| Snapfinger Creek Tributary 9B          | Panel 351P       |
| Snapfinger Creek Tributary 10          | Panel 352P       |
| Snapfinger Creek Tributary 11          | Panel 353P       |
| Snapfinger Creek Tributary 12          | Panels 354P-355P |
| Snapfinger Creek Tributary 13          | Panel 356P       |
| Snapfinger Creek Tributary 14          | Panel 357P       |
| Snapfinger Creek Tributary 15          | Panel 358P       |
| Snapfinger Creek Tributary 16          | Panel 359P       |
| Snapfinger Creek Tributary 17          | Panel 360P       |
| South Fork Peachtree Creek             | Panels 361P-367P |
| South Fork Peachtree Creek Tributary   | Panels 368P-370P |
| South Fork Peachtree Creek Tributary A | Panel 371P       |
| South Fork Peachtree Creek Tributary B | Panel 372P       |
| South Fork Peachtree Creek Tributary C | Panel 373P       |
| South Fork Peachtree Creek Tributary   |                  |
| Glendale Tributary                     | Panel 374P       |
| South Fork Peachtree Creek Tributary   |                  |
| Willow Tributary                       | Panel 375P       |
| South River                            | Panels 376P-380P |
| South River Tributary A                | Panels 381P-382P |
| South River Tributary 1                | Panels 383P-384P |
| South River Tributary 1A               | Panel 385P       |
| South River Tributary 1AA              | Panel 386P       |
| South River Tributary 2                | Panels 387P-388P |
| South River Tributary 2A               | Panel 389P       |
| South River Tributary 2B               | Panel 390P       |
| South River Tributary 3                | Panel 391P       |
| South River Tributary 4                | Panel 392P       |
| South River Tributary 5                | Panels 393P-394P |
| South River Tributary 5A               | Panels 395P-396P |
| South River Tributary 6                | Panel 397P       |
| South River Tributary 7                | Panel 398P       |
|                                        |                  |