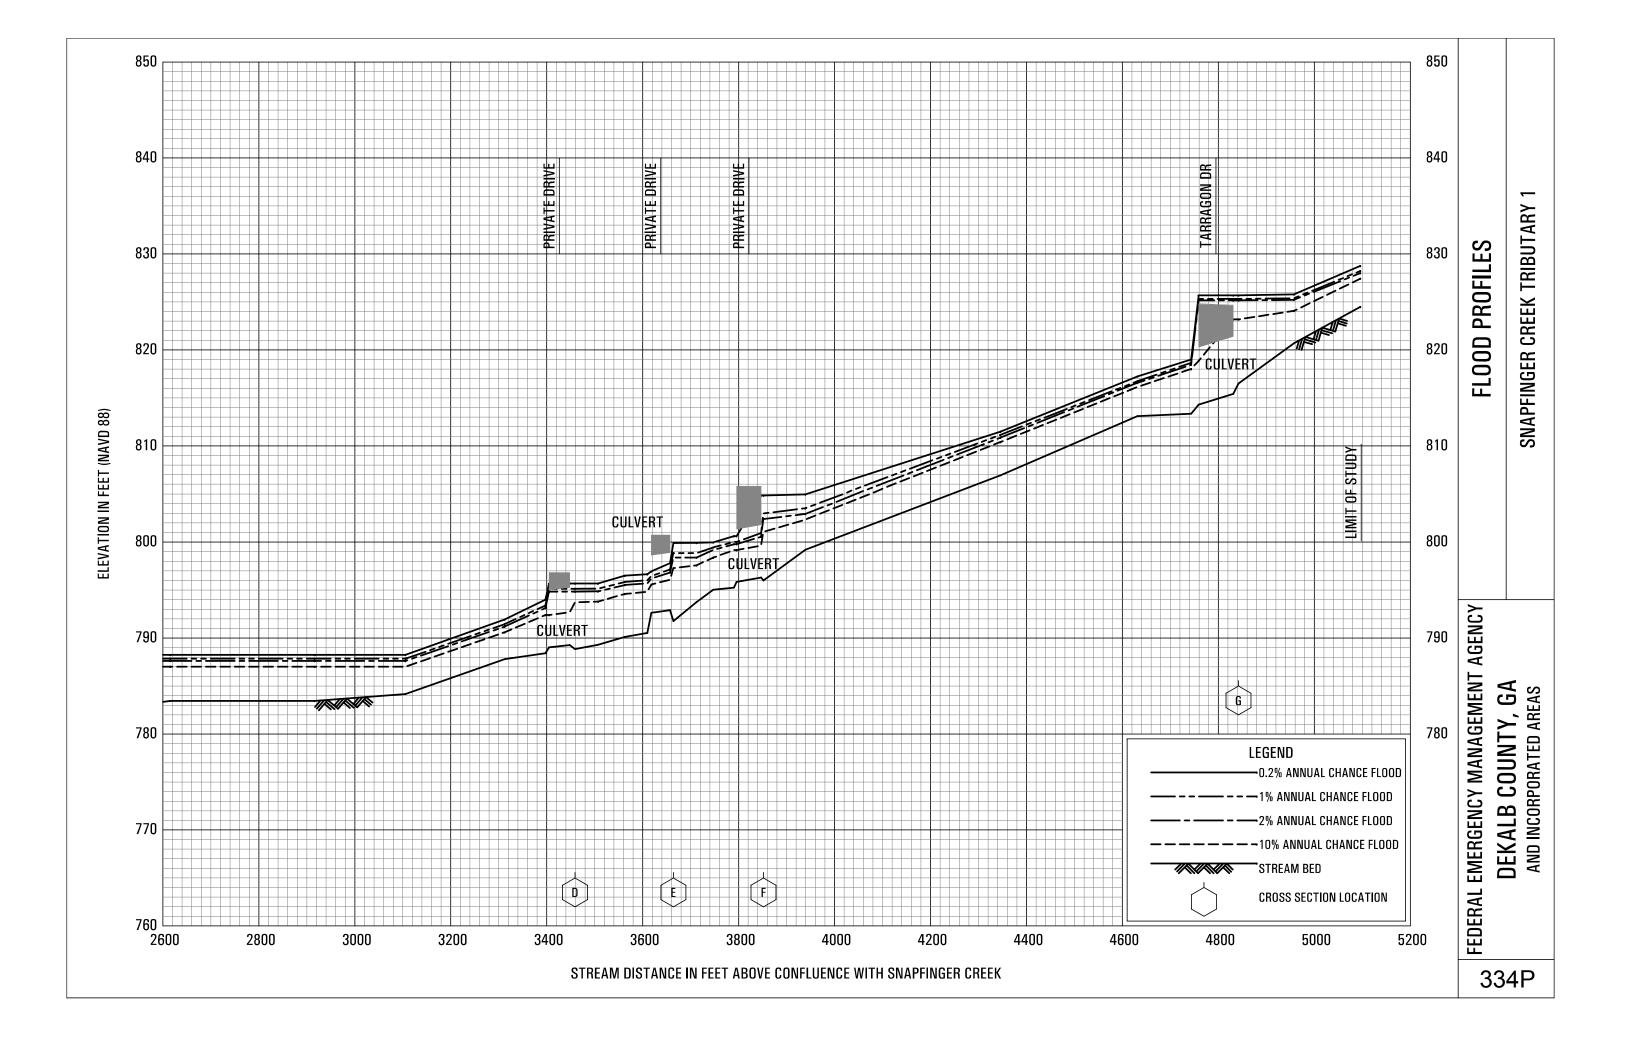

#### Exhibit 1 - Flood Profiles - continued

| Snapfinger Creek                   | Panels 305P-310P |
|------------------------------------|------------------|
| Snapfinger Creek Tributary A       | Panels 311P-314P |
| Snapfinger Creek Tributary A1      | Panels 315P-316P |
| Snapfinger Creek Tributary B       | Panels 317P-320P |
| Snapfinger Creek Tributary B1      | Panel 321P       |
| Snapfinger Creek Tributary C       | Panels 322P-323P |
| Snapfinger Creek Tributary C SPLIT | Panel 324P       |
| Snapfinger Creek Tributary C1      | Panels 325P-326P |
| Snapfinger Creek Tributary D       | Panels 327P-329P |
| Snapfinger Creek Tributary E       | Panels 330P-331P |
| Snapfinger Creek Tributary E1      | Panel 332P       |
| Snapfinger Creek Tributary 1       | Panels 333P-334P |
| Snapfinger Creek Tributary 2       | Panel 335P       |
| Snapfinger Creek Tributary 3       | Panels 336P-338P |
| Snapfinger Creek Tributary 4       | Panels 339P-340P |
| Snapfinger Creek Tributary 5       | Panels 341P-342P |
| Snapfinger Creek Tributary 6       | Panel 343P       |
| Snapfinger Creek Tributary 7       | Panel 344P       |
| Snapfinger Creek Tributary 8       | Panel 345P       |
| Snapfinger Creek Tributary 9       | Panels 346P-349P |
| Snapfinger Creek Tributary 9A      | Panel 350P       |