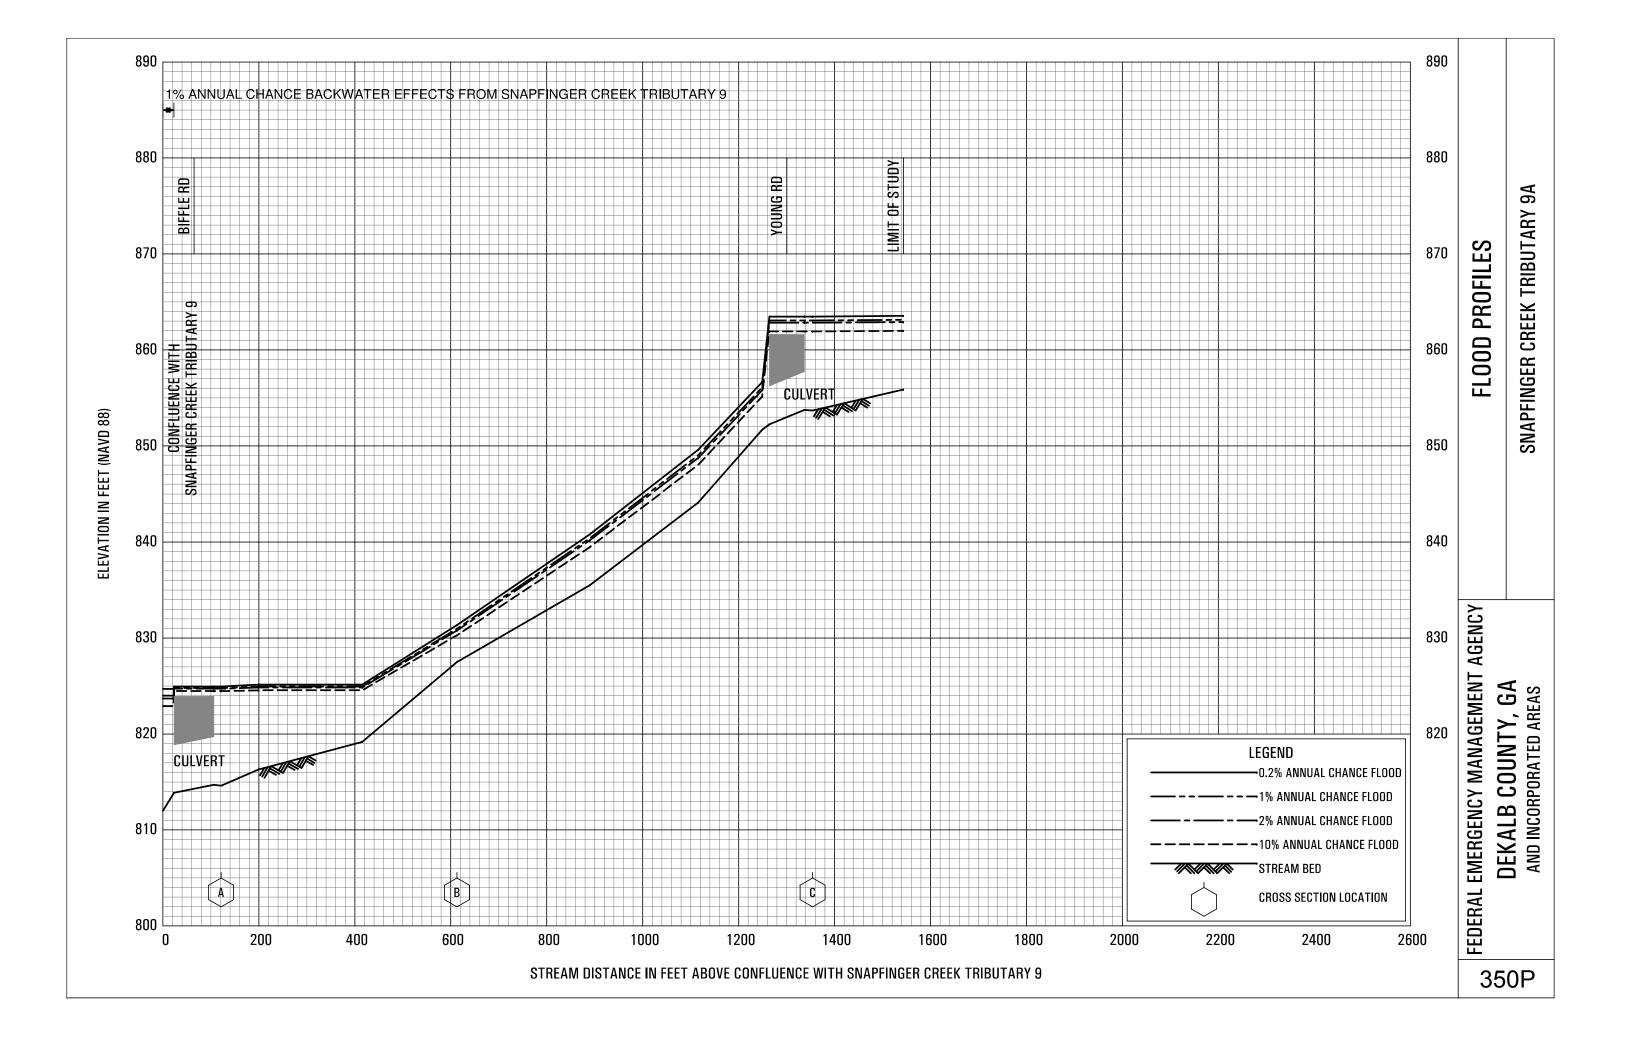

#### Exhibit 1 - Flood Profiles - continued

| Snapfinger Creek                   | Panels 305P-310P |
|------------------------------------|------------------|
| Snapfinger Creek Tributary A       | Panels 311P-314P |
| Snapfinger Creek Tributary A1      | Panels 315P-316P |
| Snapfinger Creek Tributary B       | Panels 317P-320P |
| Snapfinger Creek Tributary B1      | Panel 321P       |
| Snapfinger Creek Tributary C       | Panels 322P-323P |
| Snapfinger Creek Tributary C SPLIT | Panel 324P       |
| Snapfinger Creek Tributary C1      | Panels 325P-326P |
| Snapfinger Creek Tributary D       | Panels 327P-329P |
| Snapfinger Creek Tributary E       | Panels 330P-331P |
| Snapfinger Creek Tributary E1      | Panel 332P       |
| Snapfinger Creek Tributary 1       | Panels 333P-334P |
| Snapfinger Creek Tributary 2       | Panel 335P       |
| Snapfinger Creek Tributary 3       | Panels 336P-338P |
| Snapfinger Creek Tributary 4       | Panels 339P-340P |
| Snapfinger Creek Tributary 5       | Panels 341P-342P |
| Snapfinger Creek Tributary 6       | Panel 343P       |
| Snapfinger Creek Tributary 7       | Panel 344P       |
| Snapfinger Creek Tributary 8       | Panel 345P       |
| Snapfinger Creek Tributary 9       | Panels 346P-349P |
| Snapfinger Creek Tributary 9A      | Panel 350P       |