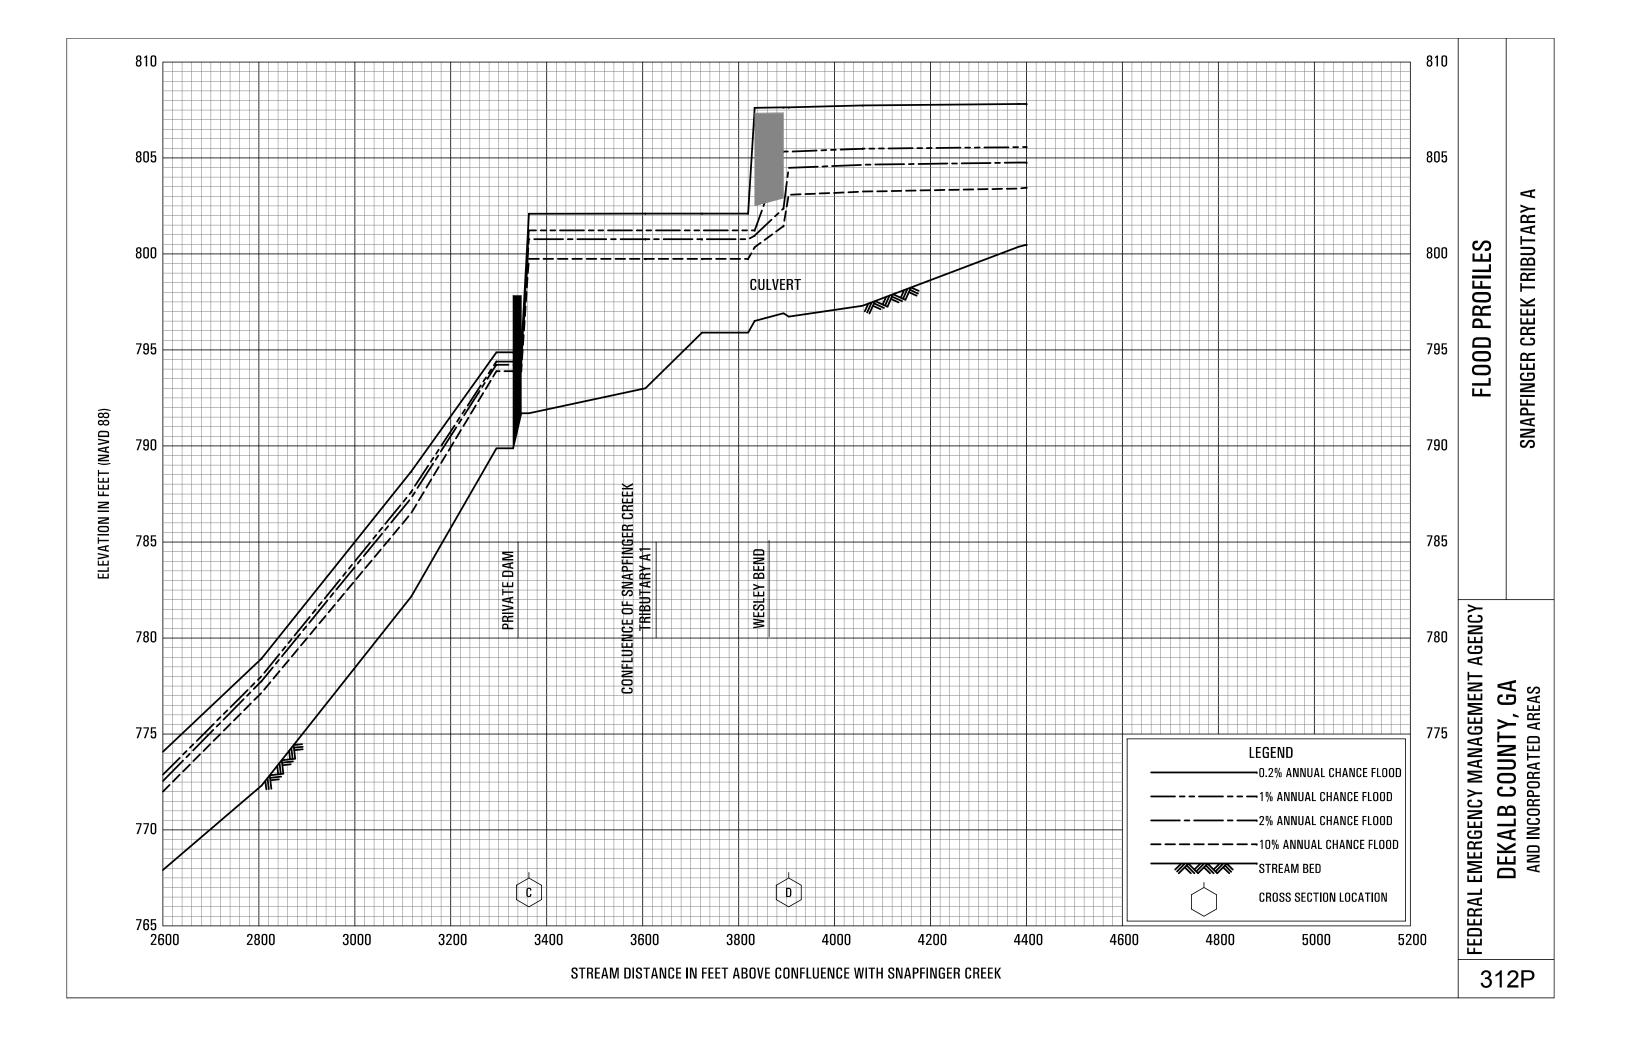

#### Exhibit 1 - Flood Profiles - continued

| Snapfinger Creek                   | Panels 305P-310P |
|------------------------------------|------------------|
| Snapfinger Creek Tributary A       | Panels 311P-314P |
| Snapfinger Creek Tributary A1      | Panels 315P-316P |
| Snapfinger Creek Tributary B       | Panels 317P-320P |
| Snapfinger Creek Tributary B1      | Panel 321P       |
| Snapfinger Creek Tributary C       | Panels 322P-323P |
| Snapfinger Creek Tributary C SPLIT | Panel 324P       |
| Snapfinger Creek Tributary C1      | Panels 325P-326P |
| Snapfinger Creek Tributary D       | Panels 327P-329P |
| Snapfinger Creek Tributary E       | Panels 330P-331P |
| Snapfinger Creek Tributary E1      | Panel 332P       |
| Snapfinger Creek Tributary 1       | Panels 333P-334P |
| Snapfinger Creek Tributary 2       | Panel 335P       |
| Snapfinger Creek Tributary 3       | Panels 336P-338P |
| Snapfinger Creek Tributary 4       | Panels 339P-340P |
| Snapfinger Creek Tributary 5       | Panels 341P-342P |
| Snapfinger Creek Tributary 6       | Panel 343P       |
| Snapfinger Creek Tributary 7       | Panel 344P       |
| Snapfinger Creek Tributary 8       | Panel 345P       |
| Snapfinger Creek Tributary 9       | Panels 346P-349P |
| Snapfinger Creek Tributary 9A      | Panel 350P       |