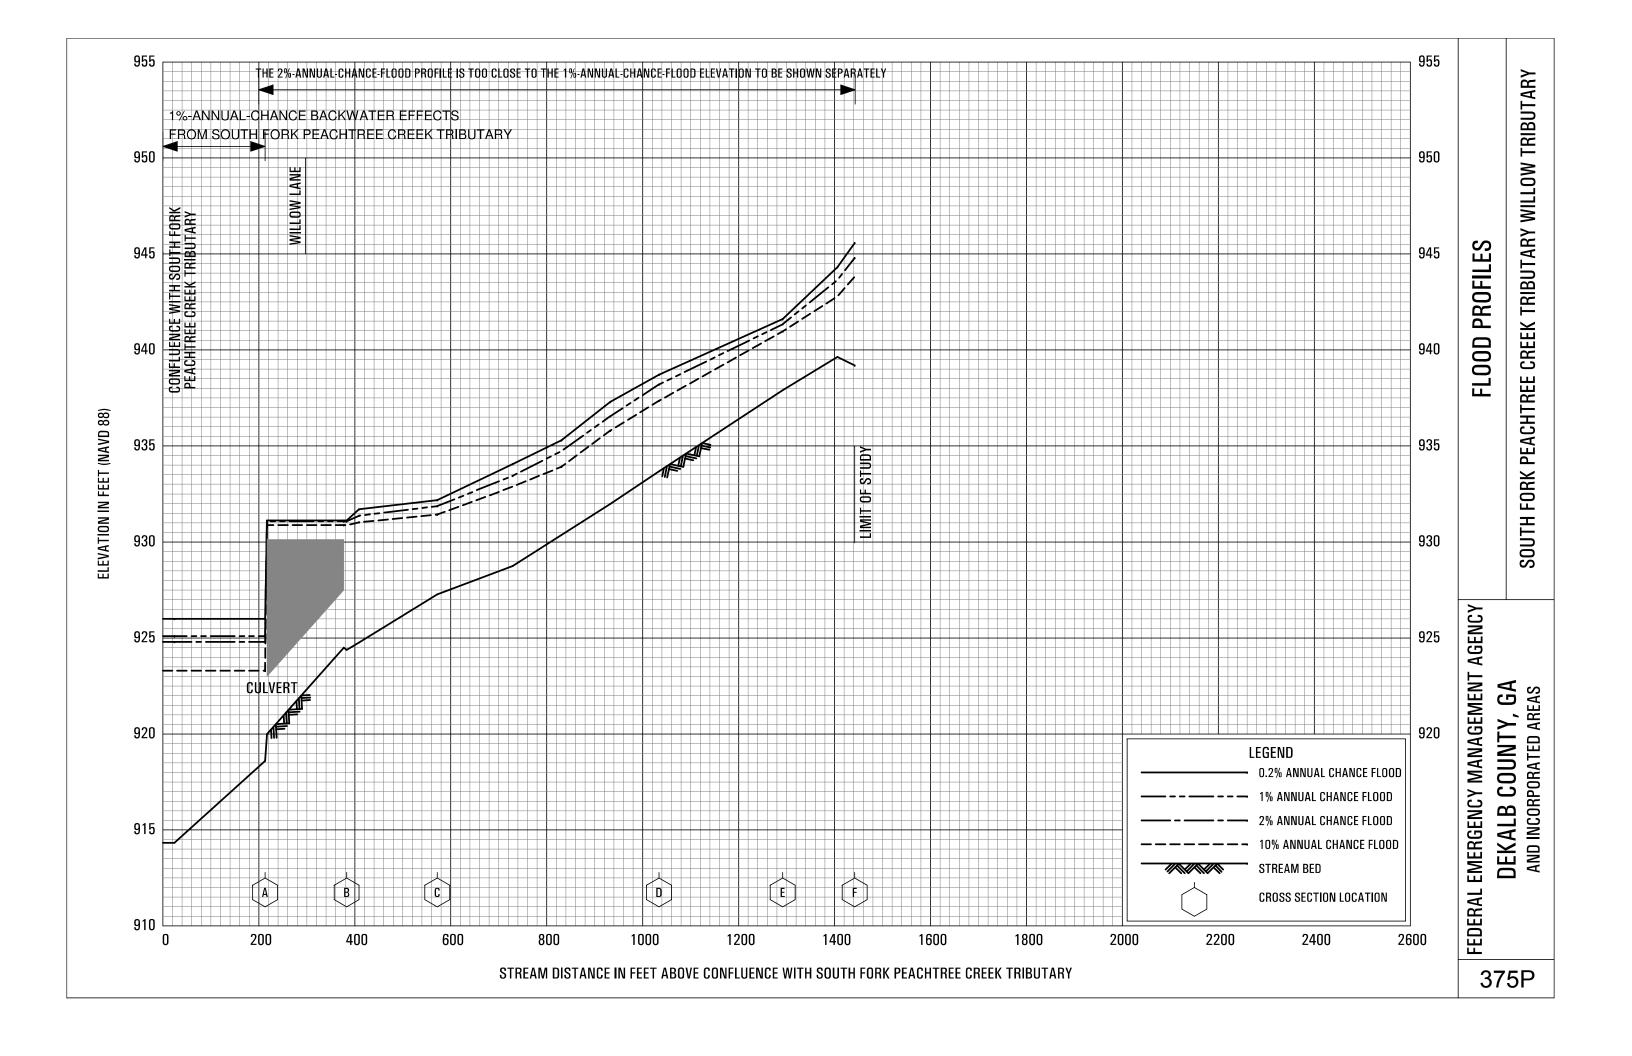

## **EXHIBITS** - continued

| Exhibit 1 - Flood Profiles - continued |                  |
|----------------------------------------|------------------|
| Snapfinger Creek Tributary 9B          | Panel 351P       |
| Snapfinger Creek Tributary 10          | Panel 352P       |
| Snapfinger Creek Tributary 11          | Panel 353P       |
| Snapfinger Creek Tributary 12          | Panels 354P-355P |
| Snapfinger Creek Tributary 13          | Panel 356P       |
| Snapfinger Creek Tributary 14          | Panel 357P       |
| Snapfinger Creek Tributary 15          | Panel 358P       |
| Snapfinger Creek Tributary 16          | Panel 359P       |
| Snapfinger Creek Tributary 17          | Panel 360P       |
| South Fork Peachtree Creek             | Panels 361P-367P |
| South Fork Peachtree Creek Tributary   | Panels 368P-370P |
| South Fork Peachtree Creek Tributary A | Panel 371P       |
| South Fork Peachtree Creek Tributary B | Panel 372P       |
| South Fork Peachtree Creek Tributary C | Panel 373P       |
| South Fork Peachtree Creek Tributary   |                  |
| Glendale Tributary                     | Panel 374P       |
| South Fork Peachtree Creek Tributary   |                  |
| Willow Tributary                       | Panel 375P       |
| South River                            | Panels 376P-380P |
| South River Tributary A                | Panels 381P-382P |
| South River Tributary 1                | Panels 383P-384P |
| South River Tributary 1A               | Panel 385P       |
| South River Tributary 1AA              | Panel 386P       |
| South River Tributary 2                | Panels 387P-388P |
| South River Tributary 2A               | Panel 389P       |
| South River Tributary 2B               | Panel 390P       |
| South River Tributary 3                | Panel 391P       |
| South River Tributary 4                | Panel 392P       |
| South River Tributary 5                | Panels 393P-394P |
| South River Tributary 5A               | Panels 395P-396P |
| South River Tributary 6                | Panel 397P       |
| South River Tributary 7                | Panel 398P       |
|                                        |                  |