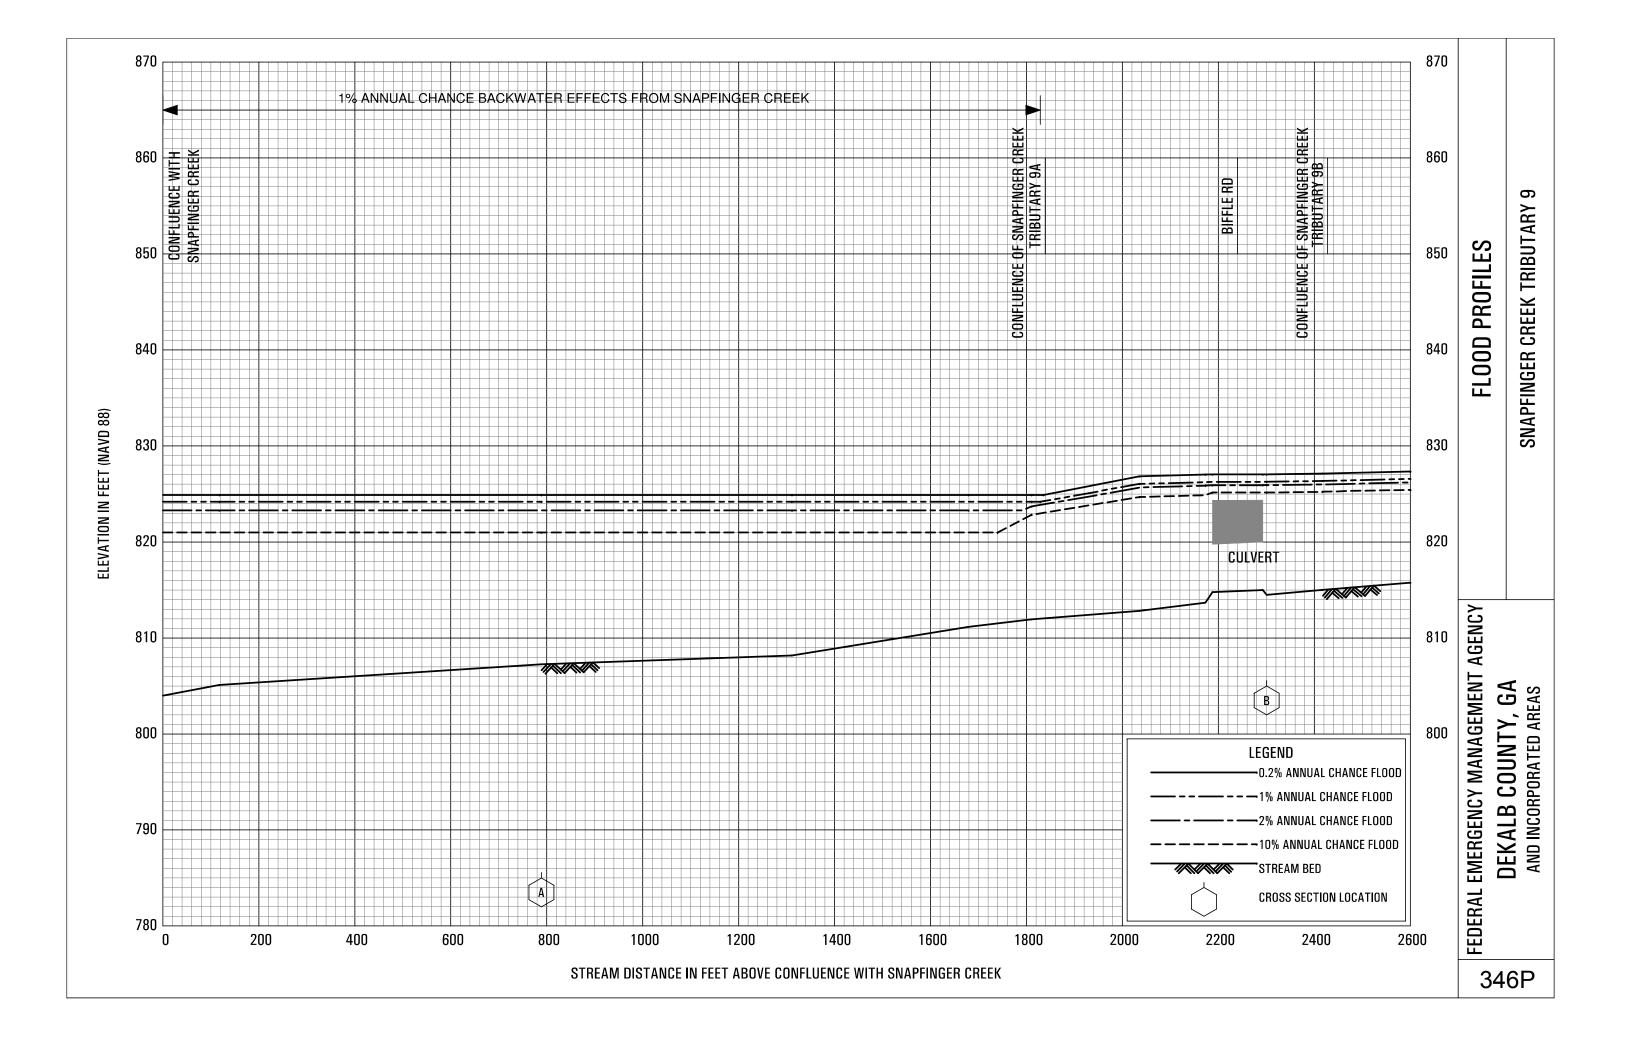

#### Exhibit 1 - Flood Profiles - continued

| Snapfinger Creek                   | Panels 305P-310P |
|------------------------------------|------------------|
| Snapfinger Creek Tributary A       | Panels 311P-314P |
| Snapfinger Creek Tributary A1      | Panels 315P-316P |
| Snapfinger Creek Tributary B       | Panels 317P-320P |
| Snapfinger Creek Tributary B1      | Panel 321P       |
| Snapfinger Creek Tributary C       | Panels 322P-323P |
| Snapfinger Creek Tributary C SPLIT | Panel 324P       |
| Snapfinger Creek Tributary C1      | Panels 325P-326P |
| Snapfinger Creek Tributary D       | Panels 327P-329P |
| Snapfinger Creek Tributary E       | Panels 330P-331P |
| Snapfinger Creek Tributary E1      | Panel 332P       |
| Snapfinger Creek Tributary 1       | Panels 333P-334P |
| Snapfinger Creek Tributary 2       | Panel 335P       |
| Snapfinger Creek Tributary 3       | Panels 336P-338P |
| Snapfinger Creek Tributary 4       | Panels 339P-340P |
| Snapfinger Creek Tributary 5       | Panels 341P-342P |
| Snapfinger Creek Tributary 6       | Panel 343P       |
| Snapfinger Creek Tributary 7       | Panel 344P       |
| Snapfinger Creek Tributary 8       | Panel 345P       |
| Snapfinger Creek Tributary 9       | Panels 346P-349P |
| Snapfinger Creek Tributary 9A      | Panel 350P       |