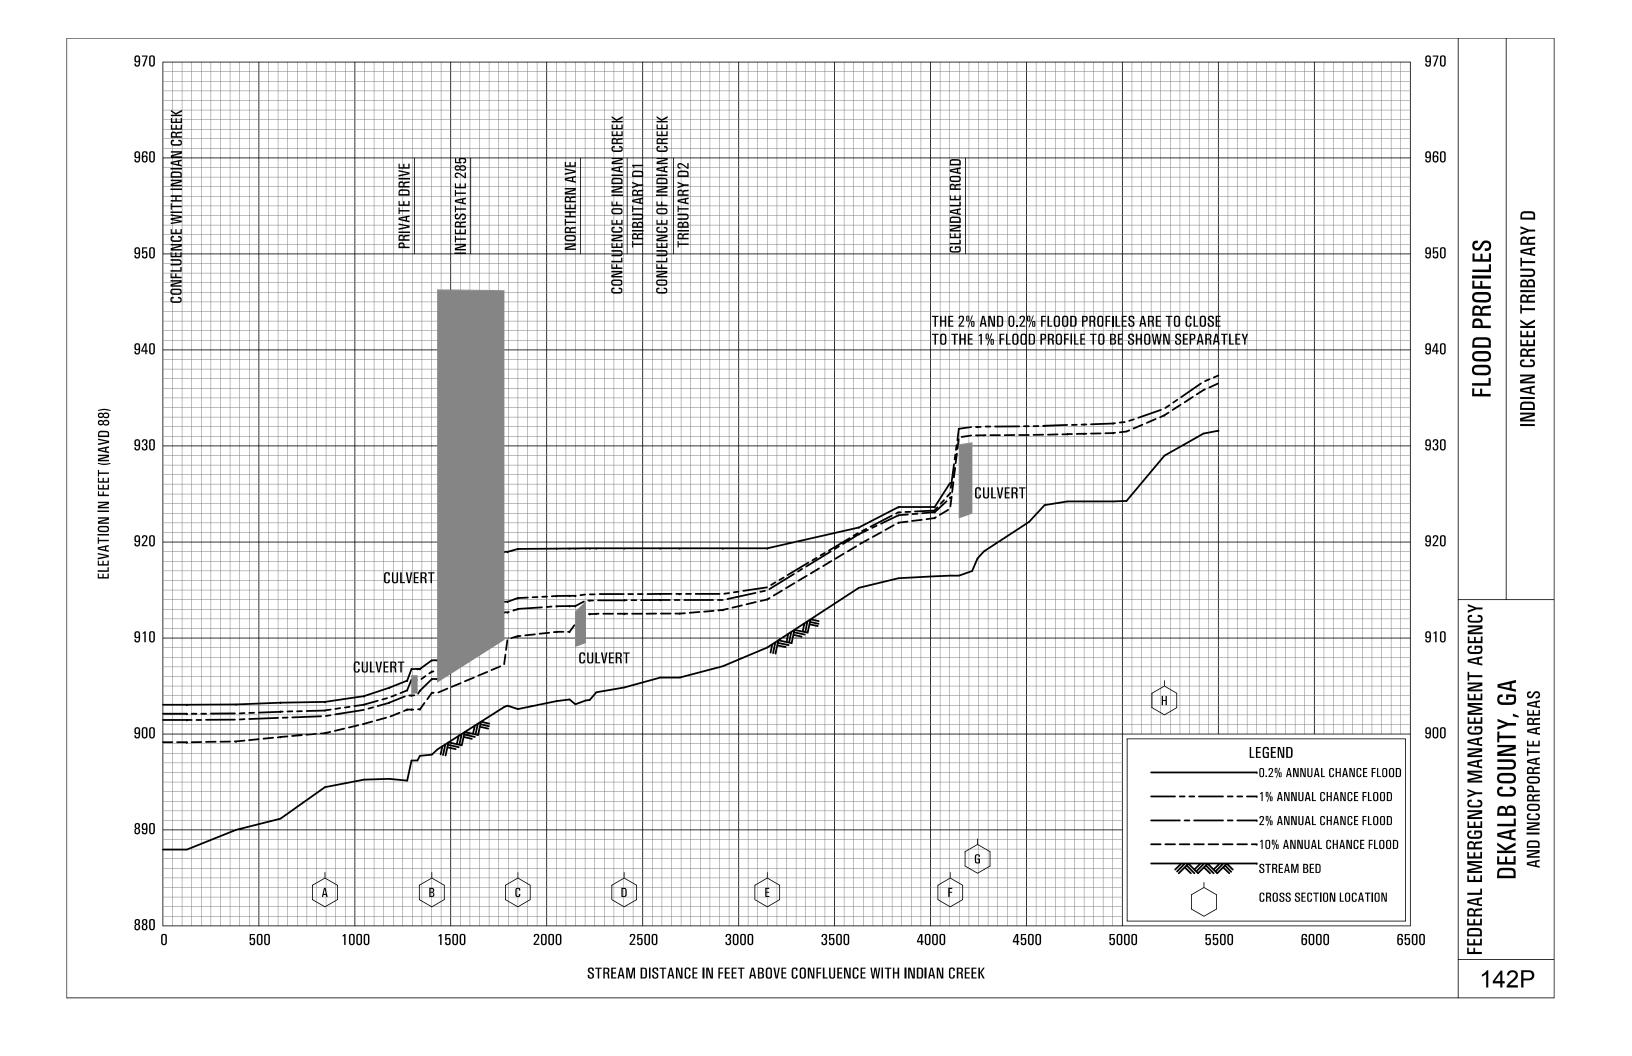

## **EXHIBITS** - continued

| Exhibit 1 - | Flood Profiles                               |        |           |
|-------------|----------------------------------------------|--------|-----------|
|             | Henderson Mill Creek                         | Panels | 120P-124P |
|             | Honey Creek                                  | Panels | 125P-128P |
|             | Honey Creek Tributary A                      | Panels | 129P-130P |
|             | Idle Creek                                   | Panels | 131P-133P |
|             | Indian Creek                                 | Panels | 134P-136P |
|             | Indian Creek Tributary A                     | Panels | 137P-138P |
|             | Indian Creek Tributary B                     | Panel  | 139P      |
|             | Indian Creek Tributary C                     | Panel  | 140P-141P |
|             | Indian Creek Tributary D                     | Panels | 142P-143P |
|             | Indian Creek Tributary D1                    | Panel  | 144P      |
|             | Indian Creek Tributary D2                    | Panel  | 145P      |
|             | Intrenchment Creek                           | Panels | 146P-149P |
|             | Intrenchment Creek Tributary A               | Panels | 150P-152P |
|             | Intrenchment Creek Tributary 1               | Panel  | 153P      |
|             | Intrenchment Creek Tributary 2               | Panels | 154P-155P |
|             | Intrenchment Creek Tributary 3               | Panel  | 156P      |
|             | Intrenchment Creek Tributary 4               | Panels | 157P-158P |
|             | Johnson Creek                                | Panel  | 159P-161P |
|             | Little Stone Mountain Creek                  | Panels | 162P-165P |
|             | Lullwater Creek                              | Panel  | 166P      |
|             | Nancy Creek                                  | Panels | 167P-169P |
|             | Nancy Creek Tributary A                      | Panels | 170P-171P |
|             | Nancy Creek Tributary B                      | Panel  | 172P      |
|             | Nancy Creek Tributary C                      | Panels | 173P-174P |
|             | Nancy Creek Tributary C-1                    | Panel  | 175P      |
|             | Nancy Creek Tributary C-2                    | Panel  | 176P      |
|             | Nancy Creek Tributary D                      | Panels | 177P-178P |
|             | Nancy Creek Tributary No. 1                  | Panel  | 179P      |
|             | Nancy Creek Tributary No. 1.1                | Panel  | 180P      |
|             | Nancy Creek Tributary No. 2                  | Panels | 181P-182P |
|             | North Fork Nancy Creek                       | Panels | 183P-184P |
|             | North Fork Peachtree Creek                   | Panels | 185P-189P |
|             | North Fork Peachtree Creek Tributary A       | Panels | 190P-193P |
|             | North Fork Peachtree Creek Tributary B       | Panels | 194P-197P |
|             | North Fork Peachtree Creek Tributary B-1     | Panels | 198P-199P |
|             | North Fork Peachtree Creek Tributary C       | Panel  | 200P      |
|             | North Fork Peachtree Creek Tributary D-1     | Panels | 201P-205P |
|             | North Fork Peachtree Creek Tributary D-2     | Panel  | 206P      |
|             | North Fork Peachtree Creek Tributary D-3     |        | 207P-210P |
|             | North Fork Peachtree Creek Tributary No. 1   |        | 211P-212P |
|             | North Fork Peachtree Creek Tributary No. 1.1 |        | 213P-214P |
|             | North Fork Peachtree Creek Tributary No. 2   | Panels | 215P-216P |
|             |                                              |        |           |