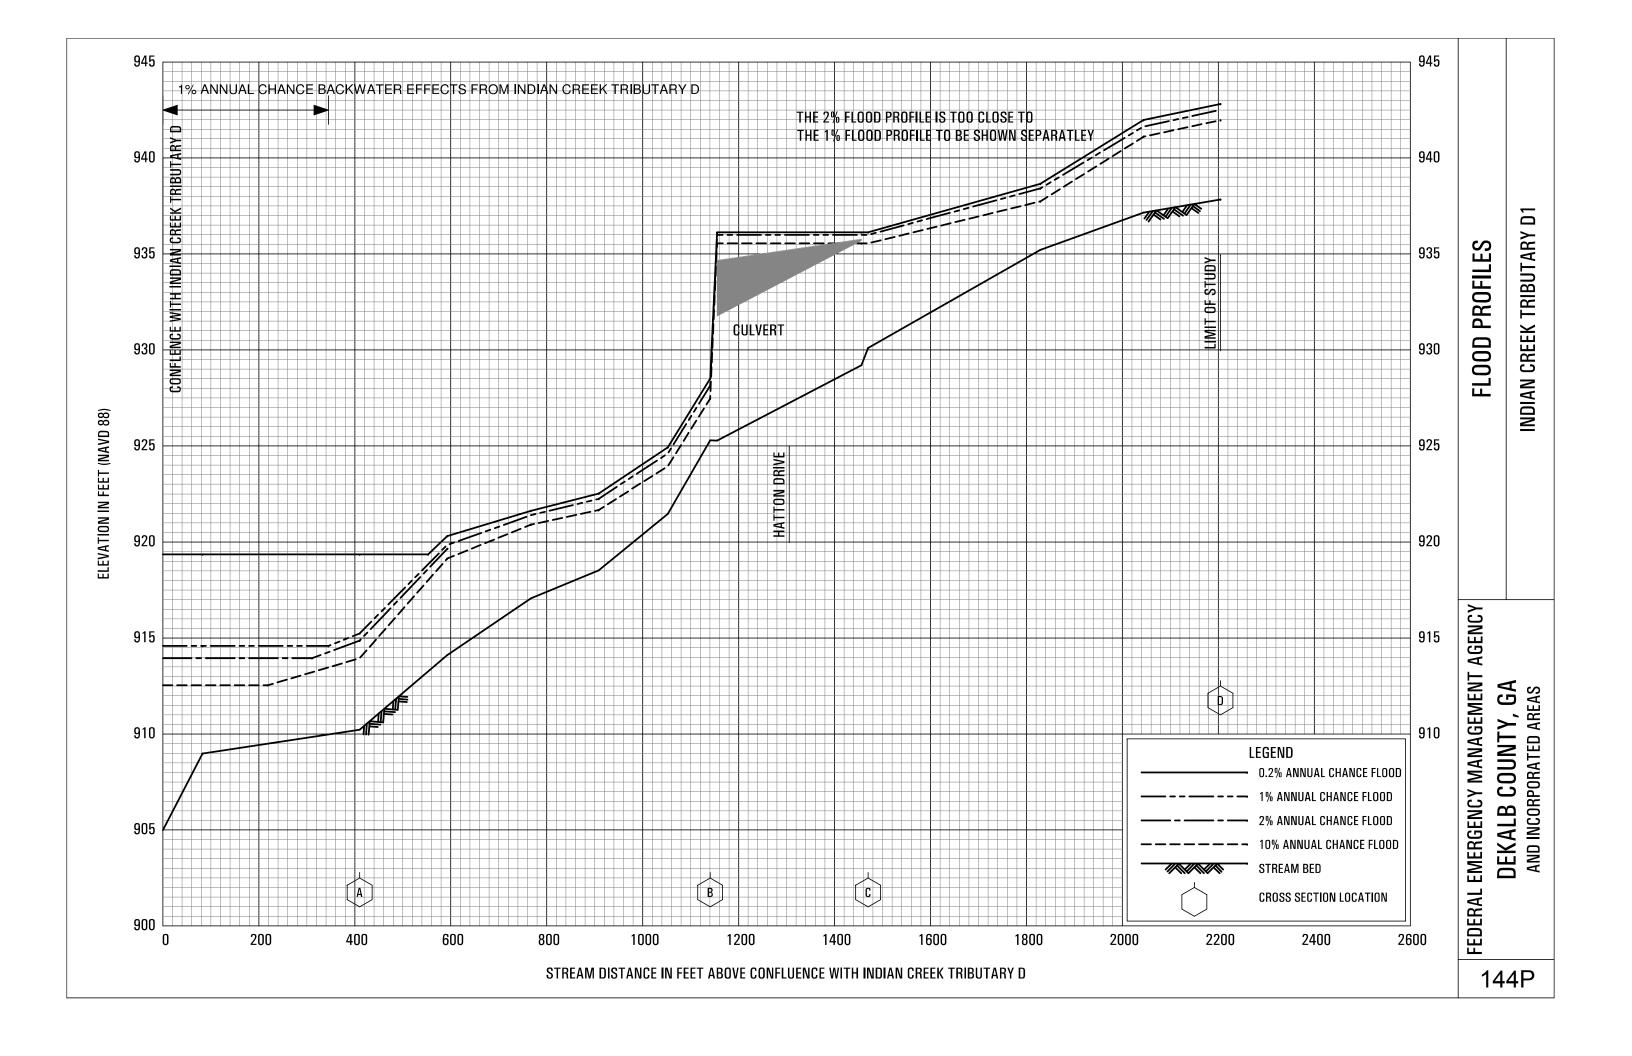

## **EXHIBITS** - continued

| Exhibit 1 - | Flood Profiles                               |        |           |
|-------------|----------------------------------------------|--------|-----------|
|             | Henderson Mill Creek                         | Panels | 120P-124P |
|             | Honey Creek                                  | Panels | 125P-128P |
|             | Honey Creek Tributary A                      | Panels | 129P-130P |
|             | Idle Creek                                   | Panels | 131P-133P |
|             | Indian Creek                                 | Panels | 134P-136P |
|             | Indian Creek Tributary A                     | Panels | 137P-138P |
|             | Indian Creek Tributary B                     | Panel  | 139P      |
|             | Indian Creek Tributary C                     | Panel  | 140P-141P |
|             | Indian Creek Tributary D                     | Panels | 142P-143P |
|             | Indian Creek Tributary D1                    | Panel  | 144P      |
|             | Indian Creek Tributary D2                    | Panel  | 145P      |
|             | Intrenchment Creek                           | Panels | 146P-149P |
|             | Intrenchment Creek Tributary A               | Panels | 150P-152P |
|             | Intrenchment Creek Tributary 1               | Panel  | 153P      |
|             | Intrenchment Creek Tributary 2               | Panels | 154P-155P |
|             | Intrenchment Creek Tributary 3               | Panel  | 156P      |
|             | Intrenchment Creek Tributary 4               | Panels | 157P-158P |
|             | Johnson Creek                                | Panel  | 159P-161P |
|             | Little Stone Mountain Creek                  | Panels | 162P-165P |
|             | Lullwater Creek                              | Panel  | 166P      |
|             | Nancy Creek                                  | Panels | 167P-169P |
|             | Nancy Creek Tributary A                      | Panels | 170P-171P |
|             | Nancy Creek Tributary B                      | Panel  | 172P      |
|             | Nancy Creek Tributary C                      | Panels | 173P-174P |
|             | Nancy Creek Tributary C-1                    | Panel  | 175P      |
|             | Nancy Creek Tributary C-2                    | Panel  | 176P      |
|             | Nancy Creek Tributary D                      | Panels | 177P-178P |
|             | Nancy Creek Tributary No. 1                  | Panel  | 179P      |
|             | Nancy Creek Tributary No. 1.1                | Panel  | 180P      |
|             | Nancy Creek Tributary No. 2                  | Panels | 181P-182P |
|             | North Fork Nancy Creek                       | Panels | 183P-184P |
|             | North Fork Peachtree Creek                   | Panels | 185P-189P |
|             | North Fork Peachtree Creek Tributary A       | Panels | 190P-193P |
|             | North Fork Peachtree Creek Tributary B       | Panels | 194P-197P |
|             | North Fork Peachtree Creek Tributary B-1     | Panels | 198P-199P |
|             | North Fork Peachtree Creek Tributary C       | Panel  | 200P      |
|             | North Fork Peachtree Creek Tributary D-1     | Panels | 201P-205P |
|             | North Fork Peachtree Creek Tributary D-2     | Panel  | 206P      |
|             | North Fork Peachtree Creek Tributary D-3     |        | 207P-210P |
|             | North Fork Peachtree Creek Tributary No. 1   |        | 211P-212P |
|             | North Fork Peachtree Creek Tributary No. 1.1 |        | 213P-214P |
|             | North Fork Peachtree Creek Tributary No. 2   | Panels | 215P-216P |
|             |                                              |        |           |