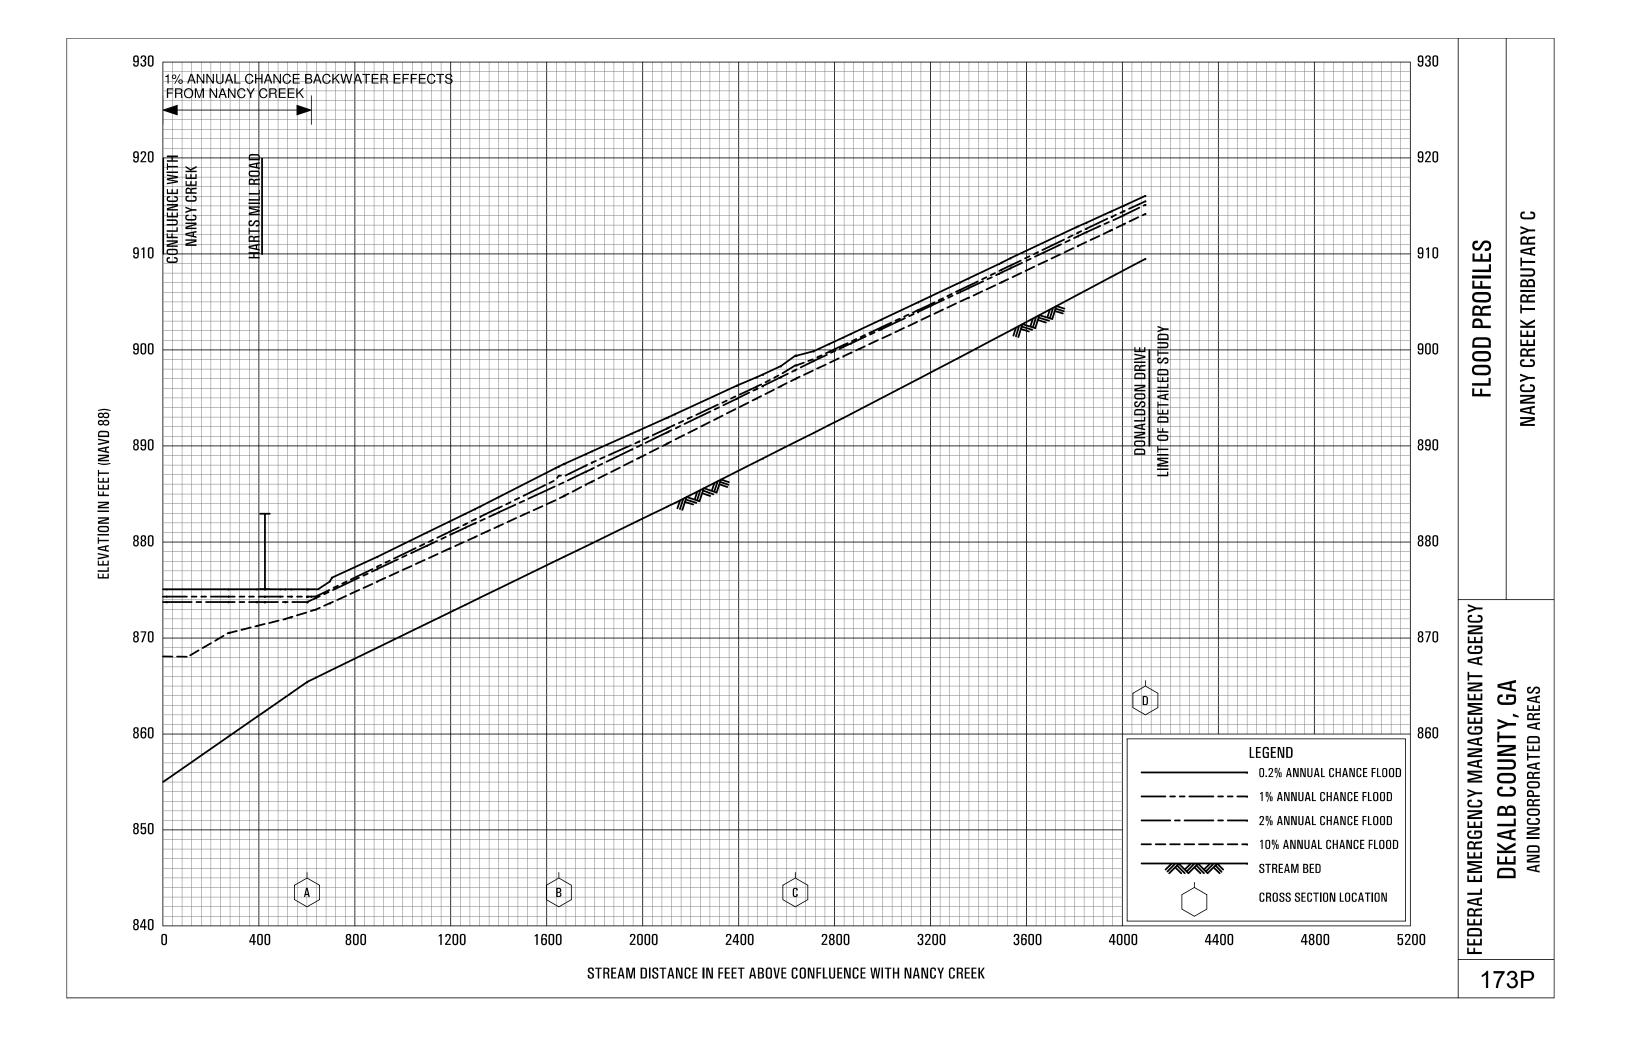

## **EXHIBITS** - continued

| Exhibit 1 - | Flood Profiles                               |        |           |
|-------------|----------------------------------------------|--------|-----------|
|             | Henderson Mill Creek                         | Panels | 120P-124P |
|             | Honey Creek                                  | Panels | 125P-128P |
|             | Honey Creek Tributary A                      | Panels | 129P-130P |
|             | Idle Creek                                   | Panels | 131P-133P |
|             | Indian Creek                                 | Panels | 134P-136P |
|             | Indian Creek Tributary A                     | Panels | 137P-138P |
|             | Indian Creek Tributary B                     | Panel  | 139P      |
|             | Indian Creek Tributary C                     | Panel  | 140P-141P |
|             | Indian Creek Tributary D                     | Panels | 142P-143P |
|             | Indian Creek Tributary D1                    | Panel  | 144P      |
|             | Indian Creek Tributary D2                    | Panel  | 145P      |
|             | Intrenchment Creek                           | Panels | 146P-149P |
|             | Intrenchment Creek Tributary A               | Panels | 150P-152P |
|             | Intrenchment Creek Tributary 1               | Panel  | 153P      |
|             | Intrenchment Creek Tributary 2               | Panels | 154P-155P |
|             | Intrenchment Creek Tributary 3               | Panel  | 156P      |
|             | Intrenchment Creek Tributary 4               | Panels | 157P-158P |
|             | Johnson Creek                                | Panel  | 159P-161P |
|             | Little Stone Mountain Creek                  | Panels | 162P-165P |
|             | Lullwater Creek                              | Panel  | 166P      |
|             | Nancy Creek                                  | Panels | 167P-169P |
|             | Nancy Creek Tributary A                      | Panels | 170P-171P |
|             | Nancy Creek Tributary B                      | Panel  | 172P      |
|             | Nancy Creek Tributary C                      | Panels | 173P-174P |
|             | Nancy Creek Tributary C-1                    | Panel  | 175P      |
|             | Nancy Creek Tributary C-2                    | Panel  | 176P      |
|             | Nancy Creek Tributary D                      | Panels | 177P-178P |
|             | Nancy Creek Tributary No. 1                  | Panel  | 179P      |
|             | Nancy Creek Tributary No. 1.1                | Panel  | 180P      |
|             | Nancy Creek Tributary No. 2                  | Panels | 181P-182P |
|             | North Fork Nancy Creek                       | Panels | 183P-184P |
|             | North Fork Peachtree Creek                   | Panels | 185P-189P |
|             | North Fork Peachtree Creek Tributary A       | Panels | 190P-193P |
|             | North Fork Peachtree Creek Tributary B       | Panels | 194P-197P |
|             | North Fork Peachtree Creek Tributary B-1     | Panels | 198P-199P |
|             | North Fork Peachtree Creek Tributary C       | Panel  | 200P      |
|             | North Fork Peachtree Creek Tributary D-1     | Panels | 201P-205P |
|             | North Fork Peachtree Creek Tributary D-2     | Panel  | 206P      |
|             | North Fork Peachtree Creek Tributary D-3     |        | 207P-210P |
|             | North Fork Peachtree Creek Tributary No. 1   |        | 211P-212P |
|             | North Fork Peachtree Creek Tributary No. 1.1 |        | 213P-214P |
|             | North Fork Peachtree Creek Tributary No. 2   | Panels | 215P-216P |
|             |                                              |        |           |