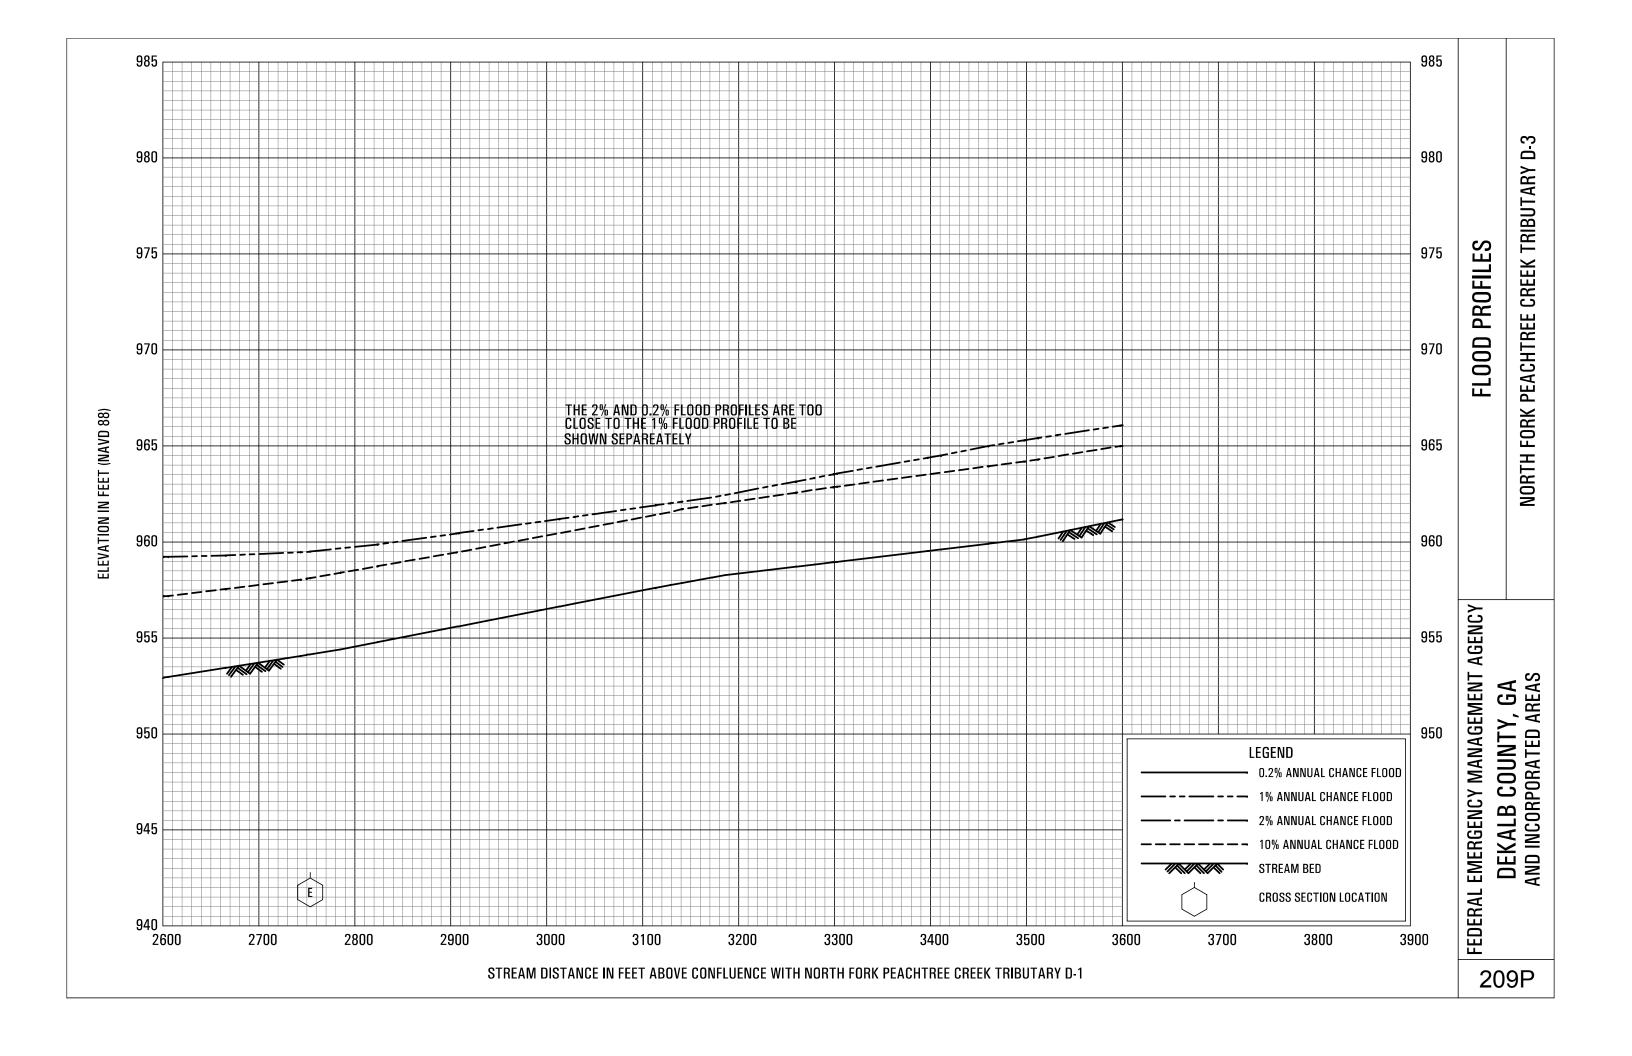

## **EXHIBITS** - continued

| Exhibit 1 - | Flood Profiles                               |        |           |
|-------------|----------------------------------------------|--------|-----------|
|             | Henderson Mill Creek                         | Panels | 120P-124P |
|             | Honey Creek                                  | Panels | 125P-128P |
|             | Honey Creek Tributary A                      | Panels | 129P-130P |
|             | Idle Creek                                   | Panels | 131P-133P |
|             | Indian Creek                                 | Panels | 134P-136P |
|             | Indian Creek Tributary A                     | Panels | 137P-138P |
|             | Indian Creek Tributary B                     | Panel  | 139P      |
|             | Indian Creek Tributary C                     | Panel  | 140P-141P |
|             | Indian Creek Tributary D                     | Panels | 142P-143P |
|             | Indian Creek Tributary D1                    | Panel  | 144P      |
|             | Indian Creek Tributary D2                    | Panel  | 145P      |
|             | Intrenchment Creek                           | Panels | 146P-149P |
|             | Intrenchment Creek Tributary A               | Panels | 150P-152P |
|             | Intrenchment Creek Tributary 1               | Panel  | 153P      |
|             | Intrenchment Creek Tributary 2               | Panels | 154P-155P |
|             | Intrenchment Creek Tributary 3               | Panel  | 156P      |
|             | Intrenchment Creek Tributary 4               | Panels | 157P-158P |
|             | Johnson Creek                                | Panel  | 159P-161P |
|             | Little Stone Mountain Creek                  | Panels | 162P-165P |
|             | Lullwater Creek                              | Panel  | 166P      |
|             | Nancy Creek                                  | Panels | 167P-169P |
|             | Nancy Creek Tributary A                      | Panels | 170P-171P |
|             | Nancy Creek Tributary B                      | Panel  | 172P      |
|             | Nancy Creek Tributary C                      | Panels | 173P-174P |
|             | Nancy Creek Tributary C-1                    | Panel  | 175P      |
|             | Nancy Creek Tributary C-2                    | Panel  | 176P      |
|             | Nancy Creek Tributary D                      | Panels | 177P-178P |
|             | Nancy Creek Tributary No. 1                  | Panel  | 179P      |
|             | Nancy Creek Tributary No. 1.1                | Panel  | 180P      |
|             | Nancy Creek Tributary No. 2                  | Panels | 181P-182P |
|             | North Fork Nancy Creek                       | Panels | 183P-184P |
|             | North Fork Peachtree Creek                   | Panels | 185P-189P |
|             | North Fork Peachtree Creek Tributary A       | Panels | 190P-193P |
|             | North Fork Peachtree Creek Tributary B       | Panels | 194P-197P |
|             | North Fork Peachtree Creek Tributary B-1     | Panels | 198P-199P |
|             | North Fork Peachtree Creek Tributary C       | Panel  | 200P      |
|             | North Fork Peachtree Creek Tributary D-1     | Panels | 201P-205P |
|             | North Fork Peachtree Creek Tributary D-2     | Panel  | 206P      |
|             | North Fork Peachtree Creek Tributary D-3     |        | 207P-210P |
|             | North Fork Peachtree Creek Tributary No. 1   |        | 211P-212P |
|             | North Fork Peachtree Creek Tributary No. 1.1 |        | 213P-214P |
|             | North Fork Peachtree Creek Tributary No. 2   | Panels | 215P-216P |
|             |                                              |        |           |