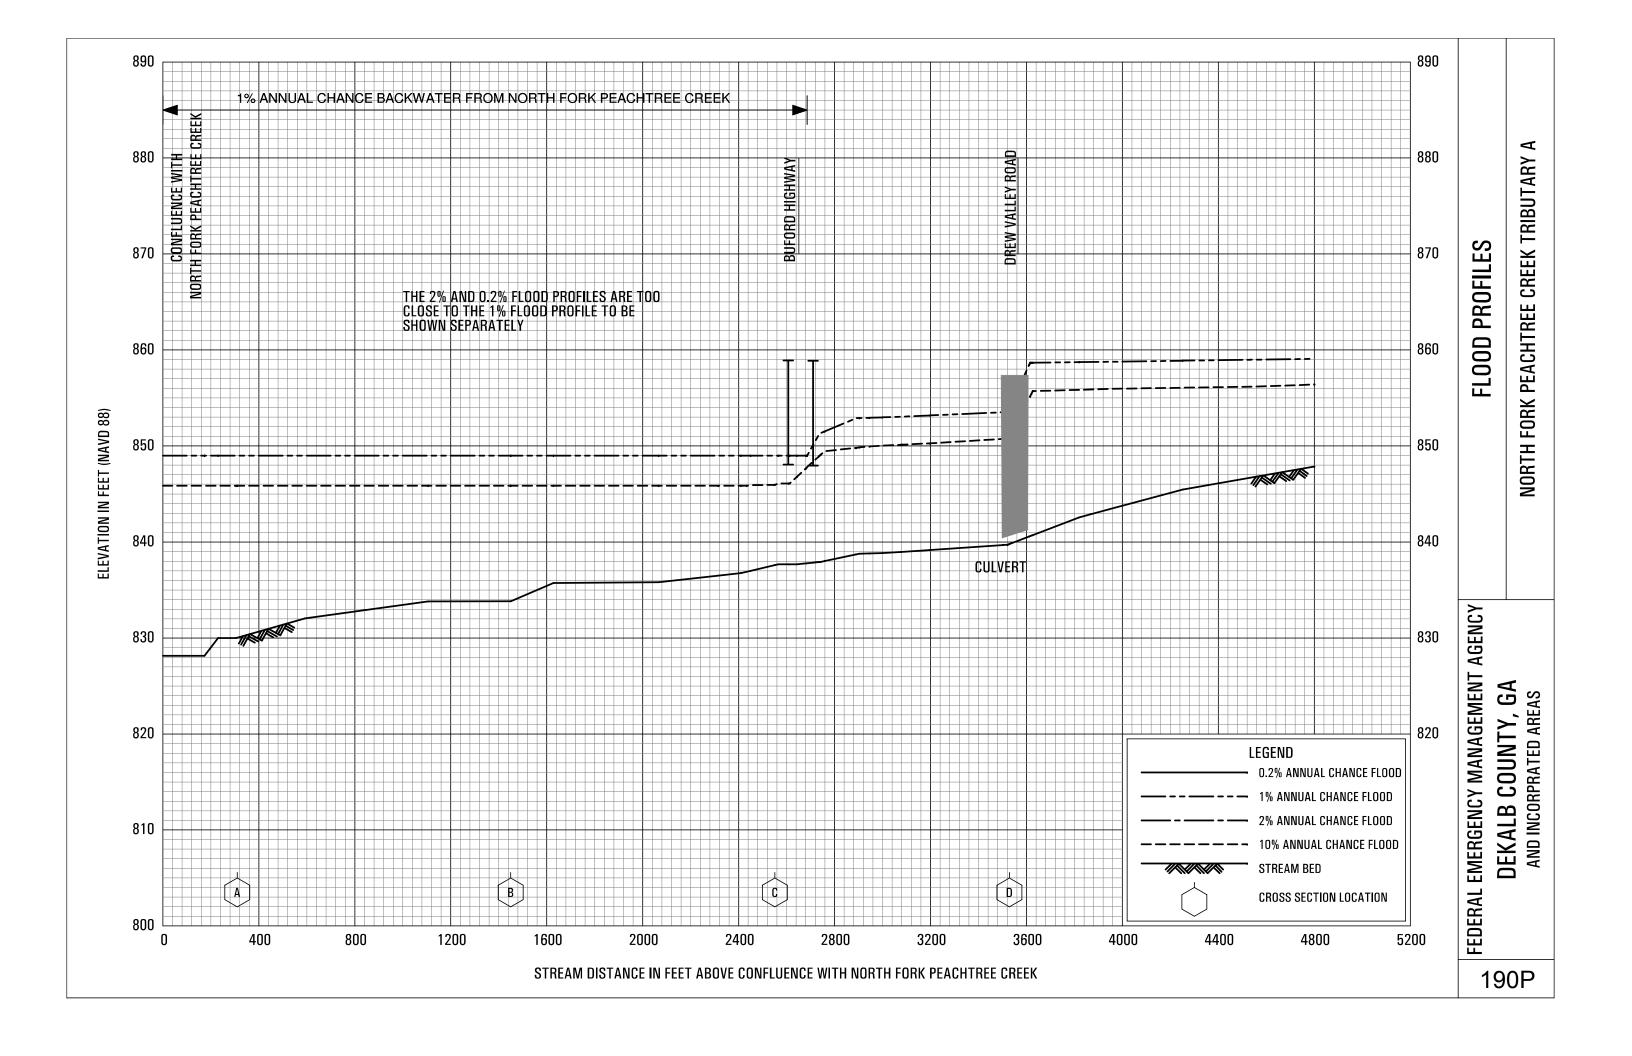

## **EXHIBITS** - continued

| Exhibit 1 - | Flood Profiles                               |        |           |
|-------------|----------------------------------------------|--------|-----------|
|             | Henderson Mill Creek                         | Panels | 120P-124P |
|             | Honey Creek                                  | Panels | 125P-128P |
|             | Honey Creek Tributary A                      | Panels | 129P-130P |
|             | Idle Creek                                   | Panels | 131P-133P |
|             | Indian Creek                                 | Panels | 134P-136P |
|             | Indian Creek Tributary A                     | Panels | 137P-138P |
|             | Indian Creek Tributary B                     | Panel  | 139P      |
|             | Indian Creek Tributary C                     | Panel  | 140P-141P |
|             | Indian Creek Tributary D                     | Panels | 142P-143P |
|             | Indian Creek Tributary D1                    | Panel  | 144P      |
|             | Indian Creek Tributary D2                    | Panel  | 145P      |
|             | Intrenchment Creek                           | Panels | 146P-149P |
|             | Intrenchment Creek Tributary A               | Panels | 150P-152P |
|             | Intrenchment Creek Tributary 1               | Panel  | 153P      |
|             | Intrenchment Creek Tributary 2               | Panels | 154P-155P |
|             | Intrenchment Creek Tributary 3               | Panel  | 156P      |
|             | Intrenchment Creek Tributary 4               | Panels | 157P-158P |
|             | Johnson Creek                                | Panel  | 159P-161P |
|             | Little Stone Mountain Creek                  | Panels | 162P-165P |
|             | Lullwater Creek                              | Panel  | 166P      |
|             | Nancy Creek                                  | Panels | 167P-169P |
|             | Nancy Creek Tributary A                      | Panels | 170P-171P |
|             | Nancy Creek Tributary B                      | Panel  | 172P      |
|             | Nancy Creek Tributary C                      | Panels | 173P-174P |
|             | Nancy Creek Tributary C-1                    | Panel  | 175P      |
|             | Nancy Creek Tributary C-2                    | Panel  | 176P      |
|             | Nancy Creek Tributary D                      | Panels | 177P-178P |
|             | Nancy Creek Tributary No. 1                  | Panel  | 179P      |
|             | Nancy Creek Tributary No. 1.1                | Panel  | 180P      |
|             | Nancy Creek Tributary No. 2                  | Panels | 181P-182P |
|             | North Fork Nancy Creek                       | Panels | 183P-184P |
|             | North Fork Peachtree Creek                   | Panels | 185P-189P |
|             | North Fork Peachtree Creek Tributary A       | Panels | 190P-193P |
|             | North Fork Peachtree Creek Tributary B       | Panels | 194P-197P |
|             | North Fork Peachtree Creek Tributary B-1     | Panels | 198P-199P |
|             | North Fork Peachtree Creek Tributary C       | Panel  | 200P      |
|             | North Fork Peachtree Creek Tributary D-1     | Panels | 201P-205P |
|             | North Fork Peachtree Creek Tributary D-2     | Panel  | 206P      |
|             | North Fork Peachtree Creek Tributary D-3     |        | 207P-210P |
|             | North Fork Peachtree Creek Tributary No. 1   |        | 211P-212P |
|             | North Fork Peachtree Creek Tributary No. 1.1 |        | 213P-214P |
|             | North Fork Peachtree Creek Tributary No. 2   | Panels | 215P-216P |
|             |                                              |        |           |