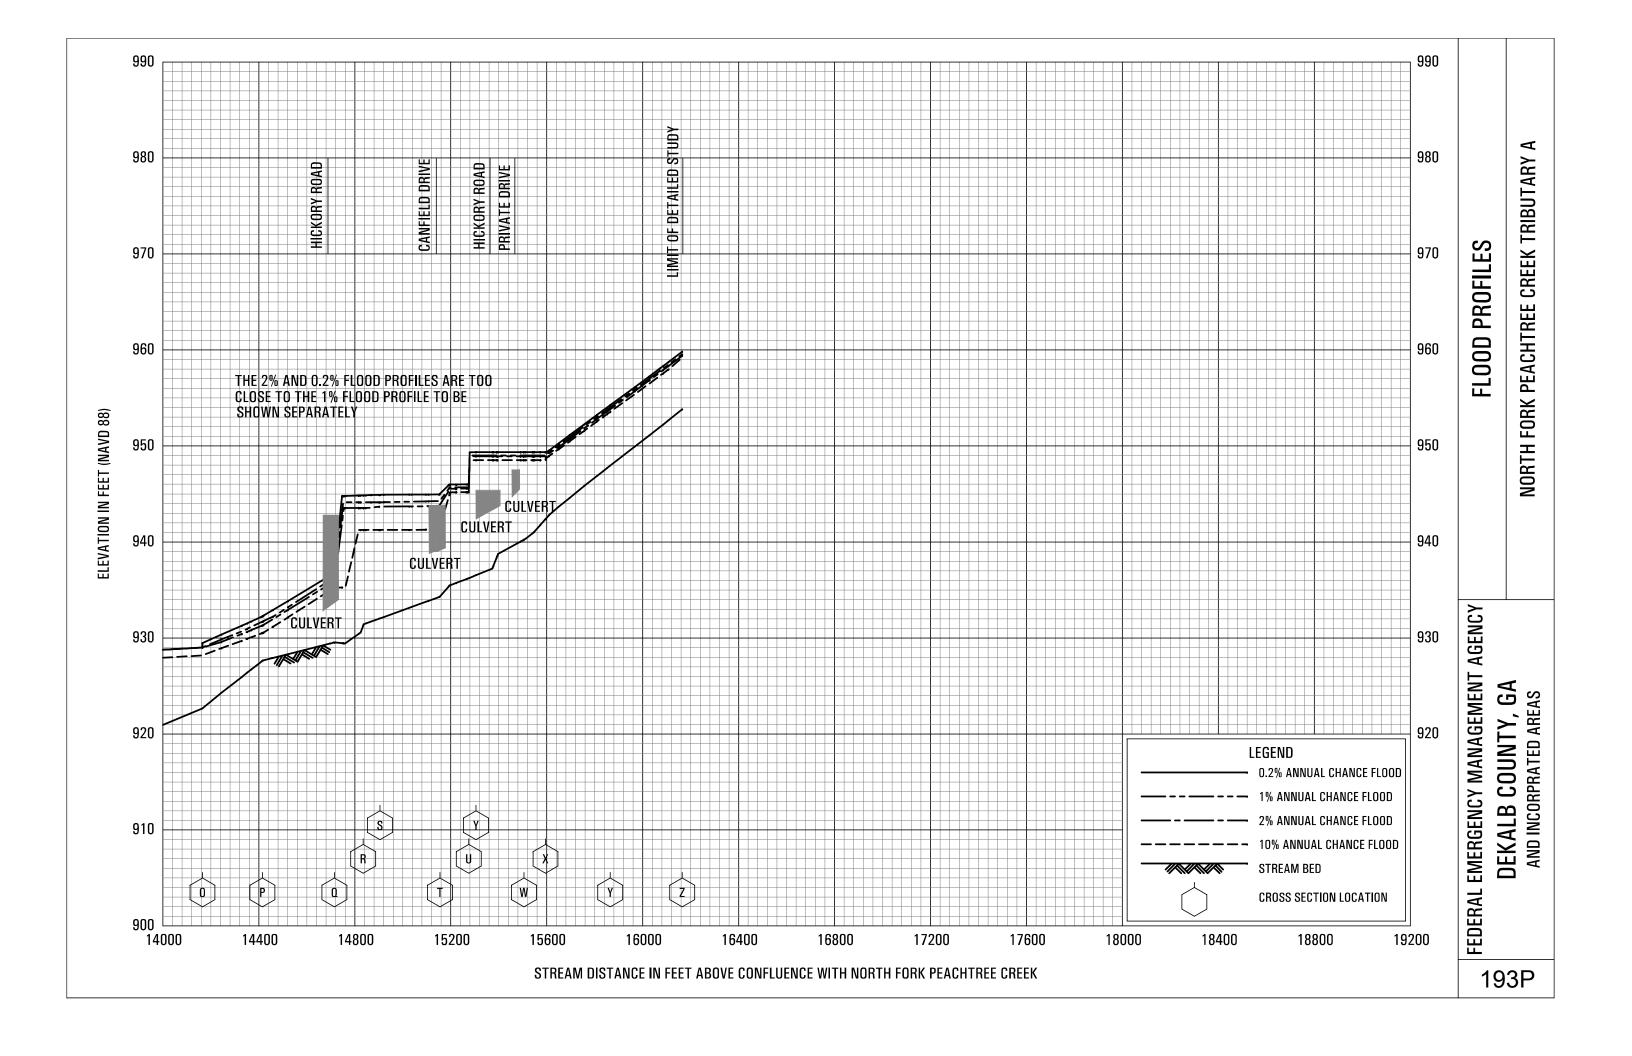

## **EXHIBITS** - continued

| Exhibit 1 - | Flood Profiles                               |        |           |
|-------------|----------------------------------------------|--------|-----------|
|             | Henderson Mill Creek                         | Panels | 120P-124P |
|             | Honey Creek                                  | Panels | 125P-128P |
|             | Honey Creek Tributary A                      | Panels | 129P-130P |
|             | Idle Creek                                   | Panels | 131P-133P |
|             | Indian Creek                                 | Panels | 134P-136P |
|             | Indian Creek Tributary A                     | Panels | 137P-138P |
|             | Indian Creek Tributary B                     | Panel  | 139P      |
|             | Indian Creek Tributary C                     | Panel  | 140P-141P |
|             | Indian Creek Tributary D                     | Panels | 142P-143P |
|             | Indian Creek Tributary D1                    | Panel  | 144P      |
|             | Indian Creek Tributary D2                    | Panel  | 145P      |
|             | Intrenchment Creek                           | Panels | 146P-149P |
|             | Intrenchment Creek Tributary A               | Panels | 150P-152P |
|             | Intrenchment Creek Tributary 1               | Panel  | 153P      |
|             | Intrenchment Creek Tributary 2               | Panels | 154P-155P |
|             | Intrenchment Creek Tributary 3               | Panel  | 156P      |
|             | Intrenchment Creek Tributary 4               | Panels | 157P-158P |
|             | Johnson Creek                                | Panel  | 159P-161P |
|             | Little Stone Mountain Creek                  | Panels | 162P-165P |
|             | Lullwater Creek                              | Panel  | 166P      |
|             | Nancy Creek                                  | Panels | 167P-169P |
|             | Nancy Creek Tributary A                      | Panels | 170P-171P |
|             | Nancy Creek Tributary B                      | Panel  | 172P      |
|             | Nancy Creek Tributary C                      | Panels | 173P-174P |
|             | Nancy Creek Tributary C-1                    | Panel  | 175P      |
|             | Nancy Creek Tributary C-2                    | Panel  | 176P      |
|             | Nancy Creek Tributary D                      | Panels | 177P-178P |
|             | Nancy Creek Tributary No. 1                  | Panel  | 179P      |
|             | Nancy Creek Tributary No. 1.1                | Panel  | 180P      |
|             | Nancy Creek Tributary No. 2                  | Panels | 181P-182P |
|             | North Fork Nancy Creek                       | Panels | 183P-184P |
|             | North Fork Peachtree Creek                   | Panels | 185P-189P |
|             | North Fork Peachtree Creek Tributary A       | Panels | 190P-193P |
|             | North Fork Peachtree Creek Tributary B       | Panels | 194P-197P |
|             | North Fork Peachtree Creek Tributary B-1     | Panels | 198P-199P |
|             | North Fork Peachtree Creek Tributary C       | Panel  | 200P      |
|             | North Fork Peachtree Creek Tributary D-1     | Panels | 201P-205P |
|             | North Fork Peachtree Creek Tributary D-2     | Panel  | 206P      |
|             | North Fork Peachtree Creek Tributary D-3     |        | 207P-210P |
|             | North Fork Peachtree Creek Tributary No. 1   |        | 211P-212P |
|             | North Fork Peachtree Creek Tributary No. 1.1 |        | 213P-214P |
|             | North Fork Peachtree Creek Tributary No. 2   | Panels | 215P-216P |
|             |                                              |        |           |