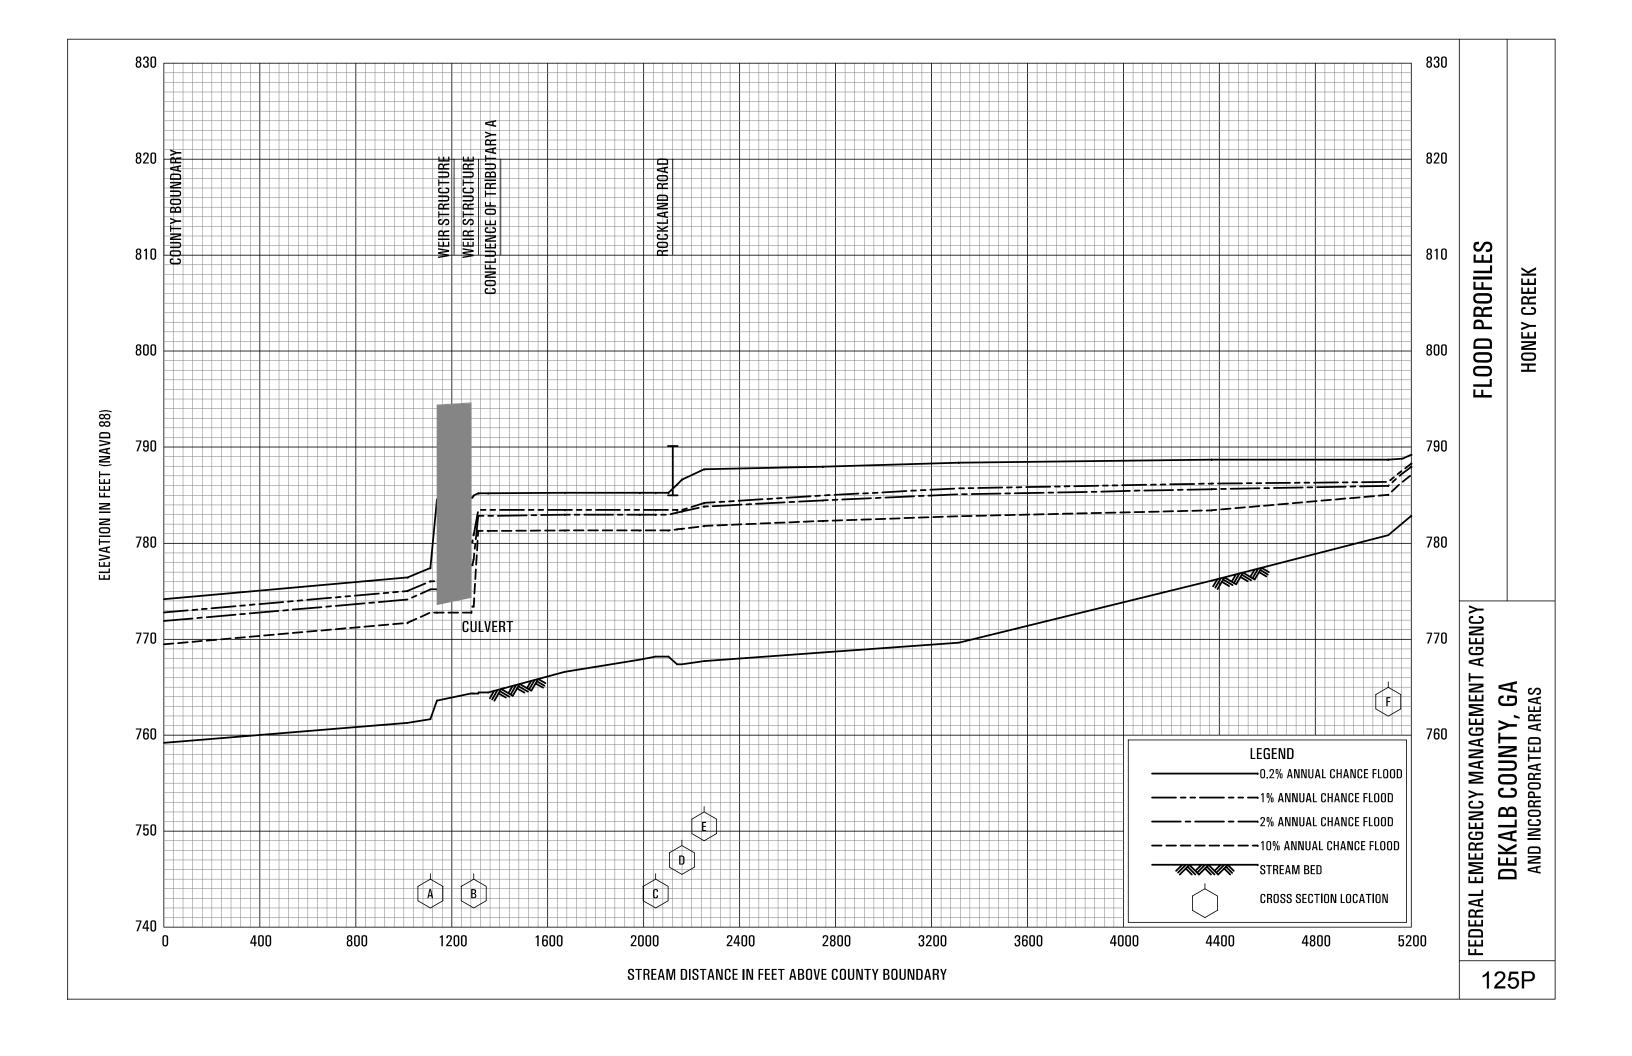

## **EXHIBITS** - continued

| Exhibit 1 - | Flood Profiles                               |        |           |
|-------------|----------------------------------------------|--------|-----------|
|             | Henderson Mill Creek                         | Panels | 120P-124P |
|             | Honey Creek                                  | Panels | 125P-128P |
|             | Honey Creek Tributary A                      | Panels | 129P-130P |
|             | Idle Creek                                   | Panels | 131P-133P |
|             | Indian Creek                                 | Panels | 134P-136P |
|             | Indian Creek Tributary A                     | Panels | 137P-138P |
|             | Indian Creek Tributary B                     | Panel  | 139P      |
|             | Indian Creek Tributary C                     | Panel  | 140P-141P |
|             | Indian Creek Tributary D                     | Panels | 142P-143P |
|             | Indian Creek Tributary D1                    | Panel  | 144P      |
|             | Indian Creek Tributary D2                    | Panel  | 145P      |
|             | Intrenchment Creek                           | Panels | 146P-149P |
|             | Intrenchment Creek Tributary A               | Panels | 150P-152P |
|             | Intrenchment Creek Tributary 1               | Panel  | 153P      |
|             | Intrenchment Creek Tributary 2               | Panels | 154P-155P |
|             | Intrenchment Creek Tributary 3               | Panel  | 156P      |
|             | Intrenchment Creek Tributary 4               | Panels | 157P-158P |
|             | Johnson Creek                                | Panel  | 159P-161P |
|             | Little Stone Mountain Creek                  | Panels | 162P-165P |
|             | Lullwater Creek                              | Panel  | 166P      |
|             | Nancy Creek                                  | Panels | 167P-169P |
|             | Nancy Creek Tributary A                      | Panels | 170P-171P |
|             | Nancy Creek Tributary B                      | Panel  | 172P      |
|             | Nancy Creek Tributary C                      | Panels | 173P-174P |
|             | Nancy Creek Tributary C-1                    | Panel  | 175P      |
|             | Nancy Creek Tributary C-2                    | Panel  | 176P      |
|             | Nancy Creek Tributary D                      | Panels | 177P-178P |
|             | Nancy Creek Tributary No. 1                  | Panel  | 179P      |
|             | Nancy Creek Tributary No. 1.1                | Panel  | 180P      |
|             | Nancy Creek Tributary No. 2                  | Panels | 181P-182P |
|             | North Fork Nancy Creek                       | Panels | 183P-184P |
|             | North Fork Peachtree Creek                   | Panels | 185P-189P |
|             | North Fork Peachtree Creek Tributary A       | Panels | 190P-193P |
|             | North Fork Peachtree Creek Tributary B       | Panels | 194P-197P |
|             | North Fork Peachtree Creek Tributary B-1     | Panels | 198P-199P |
|             | North Fork Peachtree Creek Tributary C       | Panel  | 200P      |
|             | North Fork Peachtree Creek Tributary D-1     | Panels | 201P-205P |
|             | North Fork Peachtree Creek Tributary D-2     | Panel  | 206P      |
|             | North Fork Peachtree Creek Tributary D-3     |        | 207P-210P |
|             | North Fork Peachtree Creek Tributary No. 1   |        | 211P-212P |
|             | North Fork Peachtree Creek Tributary No. 1.1 |        | 213P-214P |
|             | North Fork Peachtree Creek Tributary No. 2   | Panels | 215P-216P |
|             |                                              |        |           |