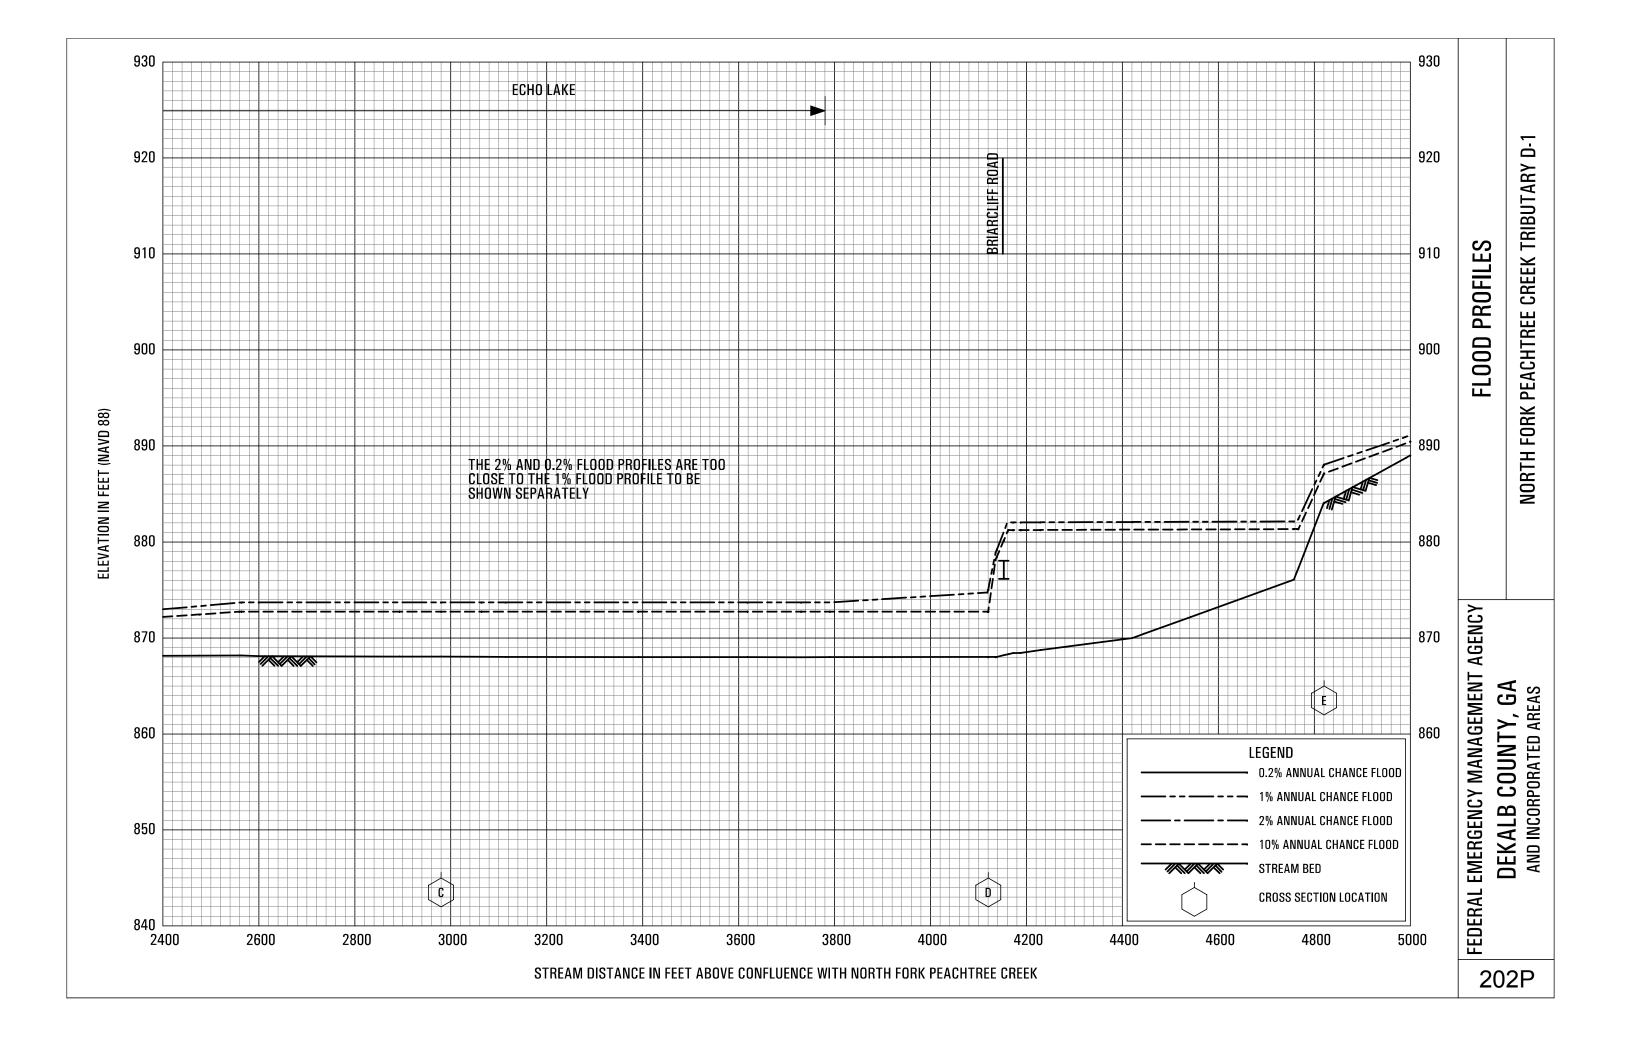

## **EXHIBITS** - continued

| Exhibit 1 - | Flood Profiles                               |        |           |
|-------------|----------------------------------------------|--------|-----------|
|             | Henderson Mill Creek                         | Panels | 120P-124P |
|             | Honey Creek                                  | Panels | 125P-128P |
|             | Honey Creek Tributary A                      | Panels | 129P-130P |
|             | Idle Creek                                   | Panels | 131P-133P |
|             | Indian Creek                                 | Panels | 134P-136P |
|             | Indian Creek Tributary A                     | Panels | 137P-138P |
|             | Indian Creek Tributary B                     | Panel  | 139P      |
|             | Indian Creek Tributary C                     | Panel  | 140P-141P |
|             | Indian Creek Tributary D                     | Panels | 142P-143P |
|             | Indian Creek Tributary D1                    | Panel  | 144P      |
|             | Indian Creek Tributary D2                    | Panel  | 145P      |
|             | Intrenchment Creek                           | Panels | 146P-149P |
|             | Intrenchment Creek Tributary A               | Panels | 150P-152P |
|             | Intrenchment Creek Tributary 1               | Panel  | 153P      |
|             | Intrenchment Creek Tributary 2               | Panels | 154P-155P |
|             | Intrenchment Creek Tributary 3               | Panel  | 156P      |
|             | Intrenchment Creek Tributary 4               | Panels | 157P-158P |
|             | Johnson Creek                                | Panel  | 159P-161P |
|             | Little Stone Mountain Creek                  | Panels | 162P-165P |
|             | Lullwater Creek                              | Panel  | 166P      |
|             | Nancy Creek                                  | Panels | 167P-169P |
|             | Nancy Creek Tributary A                      | Panels | 170P-171P |
|             | Nancy Creek Tributary B                      | Panel  | 172P      |
|             | Nancy Creek Tributary C                      | Panels | 173P-174P |
|             | Nancy Creek Tributary C-1                    | Panel  | 175P      |
|             | Nancy Creek Tributary C-2                    | Panel  | 176P      |
|             | Nancy Creek Tributary D                      | Panels | 177P-178P |
|             | Nancy Creek Tributary No. 1                  | Panel  | 179P      |
|             | Nancy Creek Tributary No. 1.1                | Panel  | 180P      |
|             | Nancy Creek Tributary No. 2                  | Panels | 181P-182P |
|             | North Fork Nancy Creek                       | Panels | 183P-184P |
|             | North Fork Peachtree Creek                   | Panels | 185P-189P |
|             | North Fork Peachtree Creek Tributary A       | Panels | 190P-193P |
|             | North Fork Peachtree Creek Tributary B       | Panels | 194P-197P |
|             | North Fork Peachtree Creek Tributary B-1     | Panels | 198P-199P |
|             | North Fork Peachtree Creek Tributary C       | Panel  | 200P      |
|             | North Fork Peachtree Creek Tributary D-1     | Panels | 201P-205P |
|             | North Fork Peachtree Creek Tributary D-2     | Panel  | 206P      |
|             | North Fork Peachtree Creek Tributary D-3     |        | 207P-210P |
|             | North Fork Peachtree Creek Tributary No. 1   |        | 211P-212P |
|             | North Fork Peachtree Creek Tributary No. 1.1 |        | 213P-214P |
|             | North Fork Peachtree Creek Tributary No. 2   | Panels | 215P-216P |
|             |                                              |        |           |