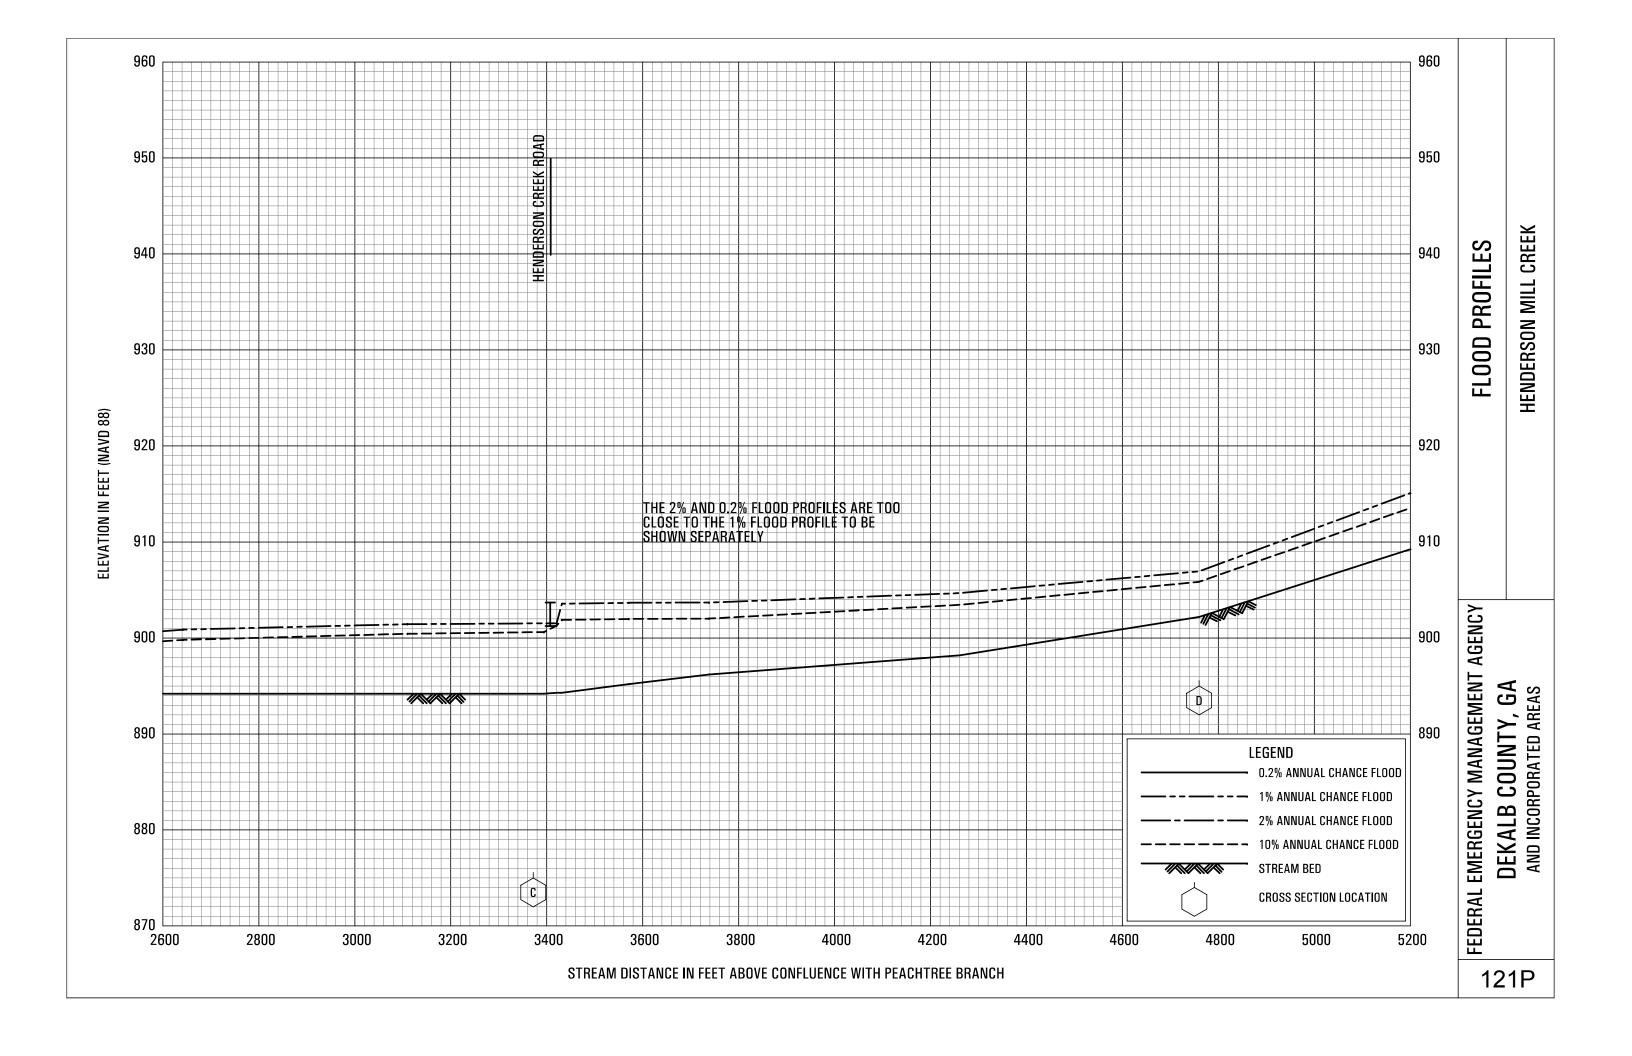

## **EXHIBITS** - continued

| Exhibit 1 - | Flood Profiles                               |        |           |
|-------------|----------------------------------------------|--------|-----------|
|             | Henderson Mill Creek                         | Panels | 120P-124P |
|             | Honey Creek                                  | Panels | 125P-128P |
|             | Honey Creek Tributary A                      | Panels | 129P-130P |
|             | Idle Creek                                   | Panels | 131P-133P |
|             | Indian Creek                                 | Panels | 134P-136P |
|             | Indian Creek Tributary A                     | Panels | 137P-138P |
|             | Indian Creek Tributary B                     | Panel  | 139P      |
|             | Indian Creek Tributary C                     | Panel  | 140P-141P |
|             | Indian Creek Tributary D                     | Panels | 142P-143P |
|             | Indian Creek Tributary D1                    | Panel  | 144P      |
|             | Indian Creek Tributary D2                    | Panel  | 145P      |
|             | Intrenchment Creek                           | Panels | 146P-149P |
|             | Intrenchment Creek Tributary A               | Panels | 150P-152P |
|             | Intrenchment Creek Tributary 1               | Panel  | 153P      |
|             | Intrenchment Creek Tributary 2               | Panels | 154P-155P |
|             | Intrenchment Creek Tributary 3               | Panel  | 156P      |
|             | Intrenchment Creek Tributary 4               | Panels | 157P-158P |
|             | Johnson Creek                                | Panel  | 159P-161P |
|             | Little Stone Mountain Creek                  | Panels | 162P-165P |
|             | Lullwater Creek                              | Panel  | 166P      |
|             | Nancy Creek                                  | Panels | 167P-169P |
|             | Nancy Creek Tributary A                      | Panels | 170P-171P |
|             | Nancy Creek Tributary B                      | Panel  | 172P      |
|             | Nancy Creek Tributary C                      | Panels | 173P-174P |
|             | Nancy Creek Tributary C-1                    | Panel  | 175P      |
|             | Nancy Creek Tributary C-2                    | Panel  | 176P      |
|             | Nancy Creek Tributary D                      | Panels | 177P-178P |
|             | Nancy Creek Tributary No. 1                  | Panel  | 179P      |
|             | Nancy Creek Tributary No. 1.1                | Panel  | 180P      |
|             | Nancy Creek Tributary No. 2                  | Panels | 181P-182P |
|             | North Fork Nancy Creek                       | Panels | 183P-184P |
|             | North Fork Peachtree Creek                   | Panels | 185P-189P |
|             | North Fork Peachtree Creek Tributary A       | Panels | 190P-193P |
|             | North Fork Peachtree Creek Tributary B       | Panels | 194P-197P |
|             | North Fork Peachtree Creek Tributary B-1     | Panels | 198P-199P |
|             | North Fork Peachtree Creek Tributary C       | Panel  | 200P      |
|             | North Fork Peachtree Creek Tributary D-1     | Panels | 201P-205P |
|             | North Fork Peachtree Creek Tributary D-2     | Panel  | 206P      |
|             | North Fork Peachtree Creek Tributary D-3     |        | 207P-210P |
|             | North Fork Peachtree Creek Tributary No. 1   |        | 211P-212P |
|             | North Fork Peachtree Creek Tributary No. 1.1 |        | 213P-214P |
|             | North Fork Peachtree Creek Tributary No. 2   | Panels | 215P-216P |
|             |                                              |        |           |