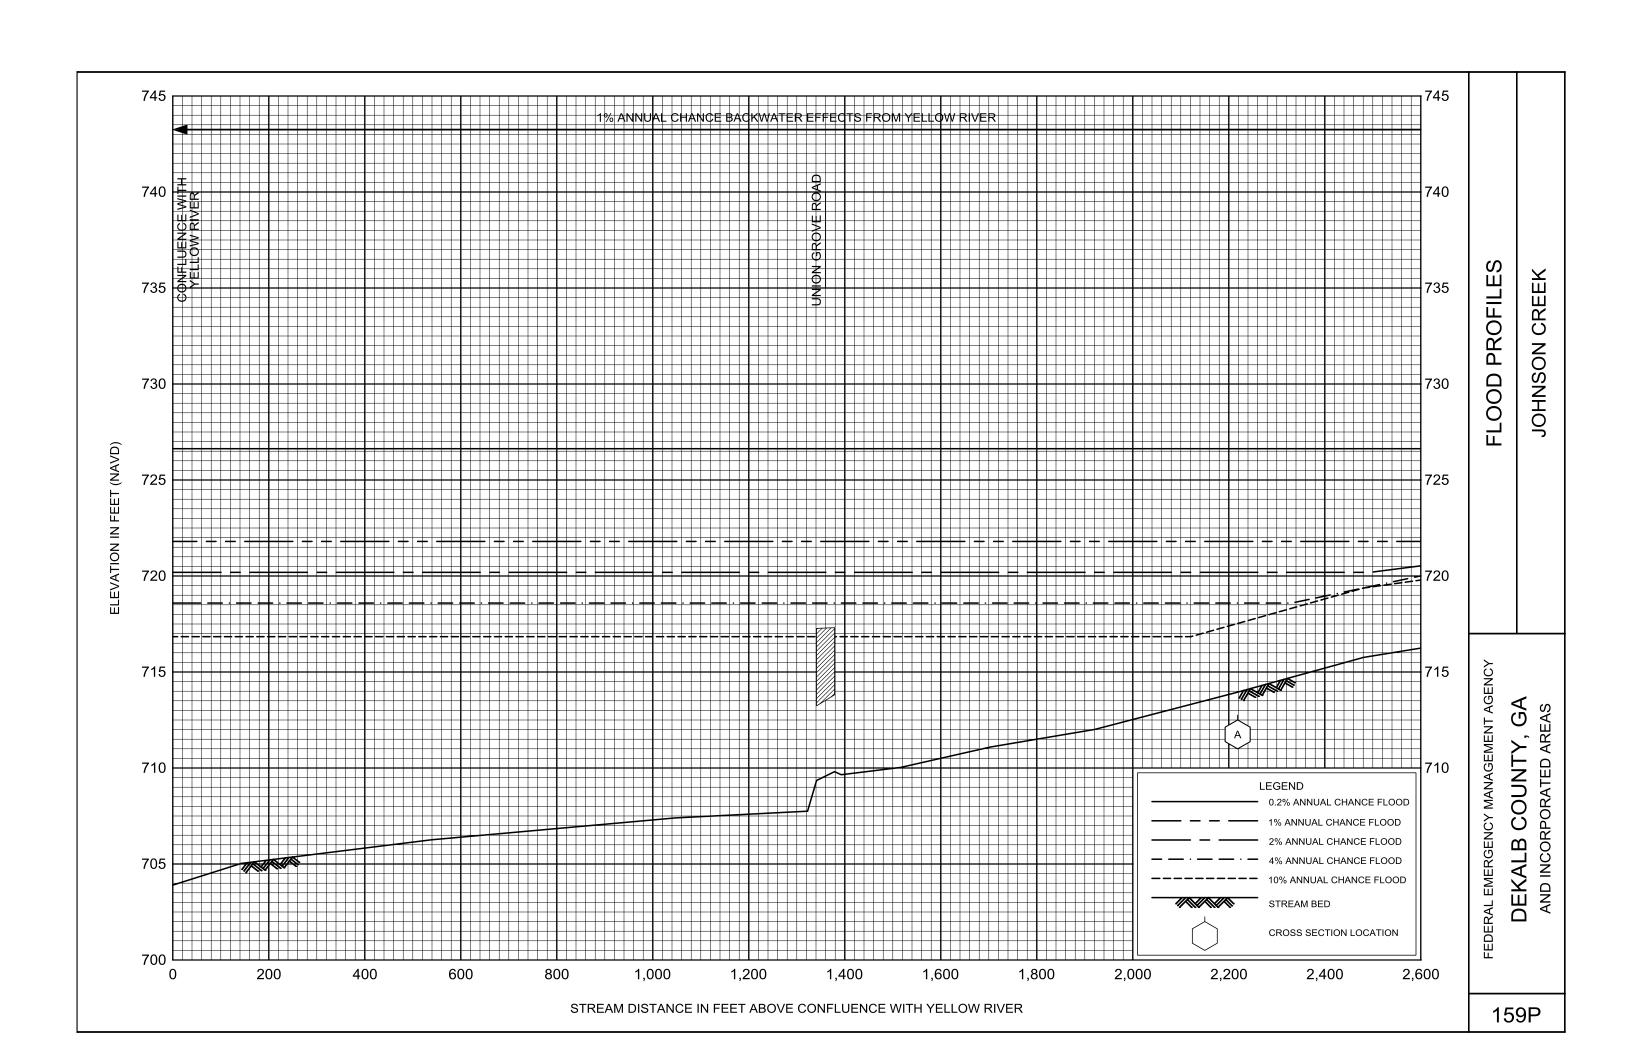

## **EXHIBITS** - continued

| Exhibit 1 - | Flood Profiles                               |        |           |
|-------------|----------------------------------------------|--------|-----------|
|             | Henderson Mill Creek                         | Panels | 120P-124P |
|             | Honey Creek                                  | Panels | 125P-128P |
|             | Honey Creek Tributary A                      | Panels | 129P-130P |
|             | Idle Creek                                   | Panels | 131P-133P |
|             | Indian Creek                                 | Panels | 134P-136P |
|             | Indian Creek Tributary A                     | Panels | 137P-138P |
|             | Indian Creek Tributary B                     | Panel  | 139P      |
|             | Indian Creek Tributary C                     | Panel  | 140P-141P |
|             | Indian Creek Tributary D                     | Panels | 142P-143P |
|             | Indian Creek Tributary D1                    | Panel  | 144P      |
|             | Indian Creek Tributary D2                    | Panel  | 145P      |
|             | Intrenchment Creek                           | Panels | 146P-149P |
|             | Intrenchment Creek Tributary A               | Panels | 150P-152P |
|             | Intrenchment Creek Tributary 1               | Panel  | 153P      |
|             | Intrenchment Creek Tributary 2               | Panels | 154P-155P |
|             | Intrenchment Creek Tributary 3               | Panel  | 156P      |
|             | Intrenchment Creek Tributary 4               | Panels | 157P-158P |
|             | Johnson Creek                                | Panel  | 159P-161P |
|             | Little Stone Mountain Creek                  | Panels | 162P-165P |
|             | Lullwater Creek                              | Panel  | 166P      |
|             | Nancy Creek                                  | Panels | 167P-169P |
|             | Nancy Creek Tributary A                      | Panels | 170P-171P |
|             | Nancy Creek Tributary B                      | Panel  | 172P      |
|             | Nancy Creek Tributary C                      | Panels | 173P-174P |
|             | Nancy Creek Tributary C-1                    | Panel  | 175P      |
|             | Nancy Creek Tributary C-2                    | Panel  | 176P      |
|             | Nancy Creek Tributary D                      | Panels | 177P-178P |
|             | Nancy Creek Tributary No. 1                  | Panel  | 179P      |
|             | Nancy Creek Tributary No. 1.1                | Panel  | 180P      |
|             | Nancy Creek Tributary No. 2                  | Panels | 181P-182P |
|             | North Fork Nancy Creek                       | Panels | 183P-184P |
|             | North Fork Peachtree Creek                   | Panels | 185P-189P |
|             | North Fork Peachtree Creek Tributary A       | Panels | 190P-193P |
|             | North Fork Peachtree Creek Tributary B       | Panels | 194P-197P |
|             | North Fork Peachtree Creek Tributary B-1     | Panels | 198P-199P |
|             | North Fork Peachtree Creek Tributary C       | Panel  | 200P      |
|             | North Fork Peachtree Creek Tributary D-1     | Panels | 201P-205P |
|             | North Fork Peachtree Creek Tributary D-2     | Panel  | 206P      |
|             | North Fork Peachtree Creek Tributary D-3     |        | 207P-210P |
|             | North Fork Peachtree Creek Tributary No. 1   |        | 211P-212P |
|             | North Fork Peachtree Creek Tributary No. 1.1 |        | 213P-214P |
|             | North Fork Peachtree Creek Tributary No. 2   | Panels | 215P-216P |
|             |                                              |        |           |