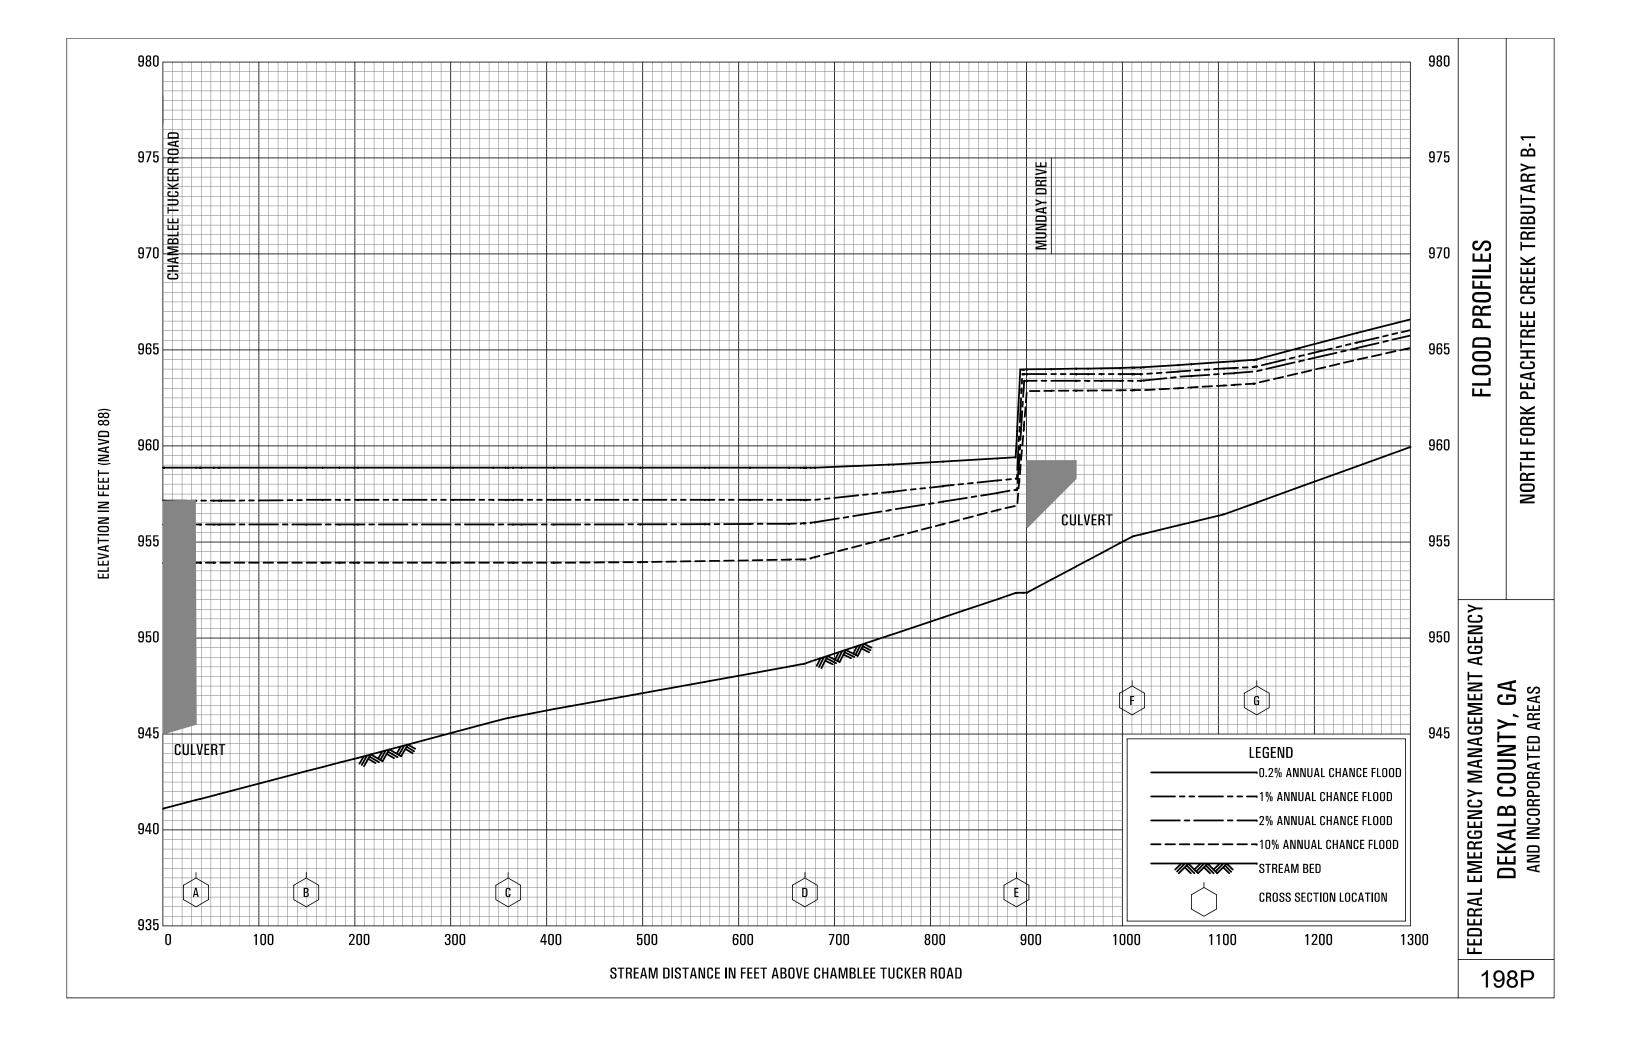

## **EXHIBITS** - continued

| Exhibit 1 - | Flood Profiles                               |        |           |
|-------------|----------------------------------------------|--------|-----------|
|             | Henderson Mill Creek                         | Panels | 120P-124P |
|             | Honey Creek                                  | Panels | 125P-128P |
|             | Honey Creek Tributary A                      | Panels | 129P-130P |
|             | Idle Creek                                   | Panels | 131P-133P |
|             | Indian Creek                                 | Panels | 134P-136P |
|             | Indian Creek Tributary A                     | Panels | 137P-138P |
|             | Indian Creek Tributary B                     | Panel  | 139P      |
|             | Indian Creek Tributary C                     | Panel  | 140P-141P |
|             | Indian Creek Tributary D                     | Panels | 142P-143P |
|             | Indian Creek Tributary D1                    | Panel  | 144P      |
|             | Indian Creek Tributary D2                    | Panel  | 145P      |
|             | Intrenchment Creek                           | Panels | 146P-149P |
|             | Intrenchment Creek Tributary A               | Panels | 150P-152P |
|             | Intrenchment Creek Tributary 1               | Panel  | 153P      |
|             | Intrenchment Creek Tributary 2               | Panels | 154P-155P |
|             | Intrenchment Creek Tributary 3               | Panel  | 156P      |
|             | Intrenchment Creek Tributary 4               | Panels | 157P-158P |
|             | Johnson Creek                                | Panel  | 159P-161P |
|             | Little Stone Mountain Creek                  | Panels | 162P-165P |
|             | Lullwater Creek                              | Panel  | 166P      |
|             | Nancy Creek                                  | Panels | 167P-169P |
|             | Nancy Creek Tributary A                      | Panels | 170P-171P |
|             | Nancy Creek Tributary B                      | Panel  | 172P      |
|             | Nancy Creek Tributary C                      | Panels | 173P-174P |
|             | Nancy Creek Tributary C-1                    | Panel  | 175P      |
|             | Nancy Creek Tributary C-2                    | Panel  | 176P      |
|             | Nancy Creek Tributary D                      | Panels | 177P-178P |
|             | Nancy Creek Tributary No. 1                  | Panel  | 179P      |
|             | Nancy Creek Tributary No. 1.1                | Panel  | 180P      |
|             | Nancy Creek Tributary No. 2                  | Panels | 181P-182P |
|             | North Fork Nancy Creek                       | Panels | 183P-184P |
|             | North Fork Peachtree Creek                   | Panels | 185P-189P |
|             | North Fork Peachtree Creek Tributary A       | Panels | 190P-193P |
|             | North Fork Peachtree Creek Tributary B       | Panels | 194P-197P |
|             | North Fork Peachtree Creek Tributary B-1     | Panels | 198P-199P |
|             | North Fork Peachtree Creek Tributary C       | Panel  | 200P      |
|             | North Fork Peachtree Creek Tributary D-1     | Panels | 201P-205P |
|             | North Fork Peachtree Creek Tributary D-2     | Panel  | 206P      |
|             | North Fork Peachtree Creek Tributary D-3     |        | 207P-210P |
|             | North Fork Peachtree Creek Tributary No. 1   |        | 211P-212P |
|             | North Fork Peachtree Creek Tributary No. 1.1 |        | 213P-214P |
|             | North Fork Peachtree Creek Tributary No. 2   | Panels | 215P-216P |
|             |                                              |        |           |