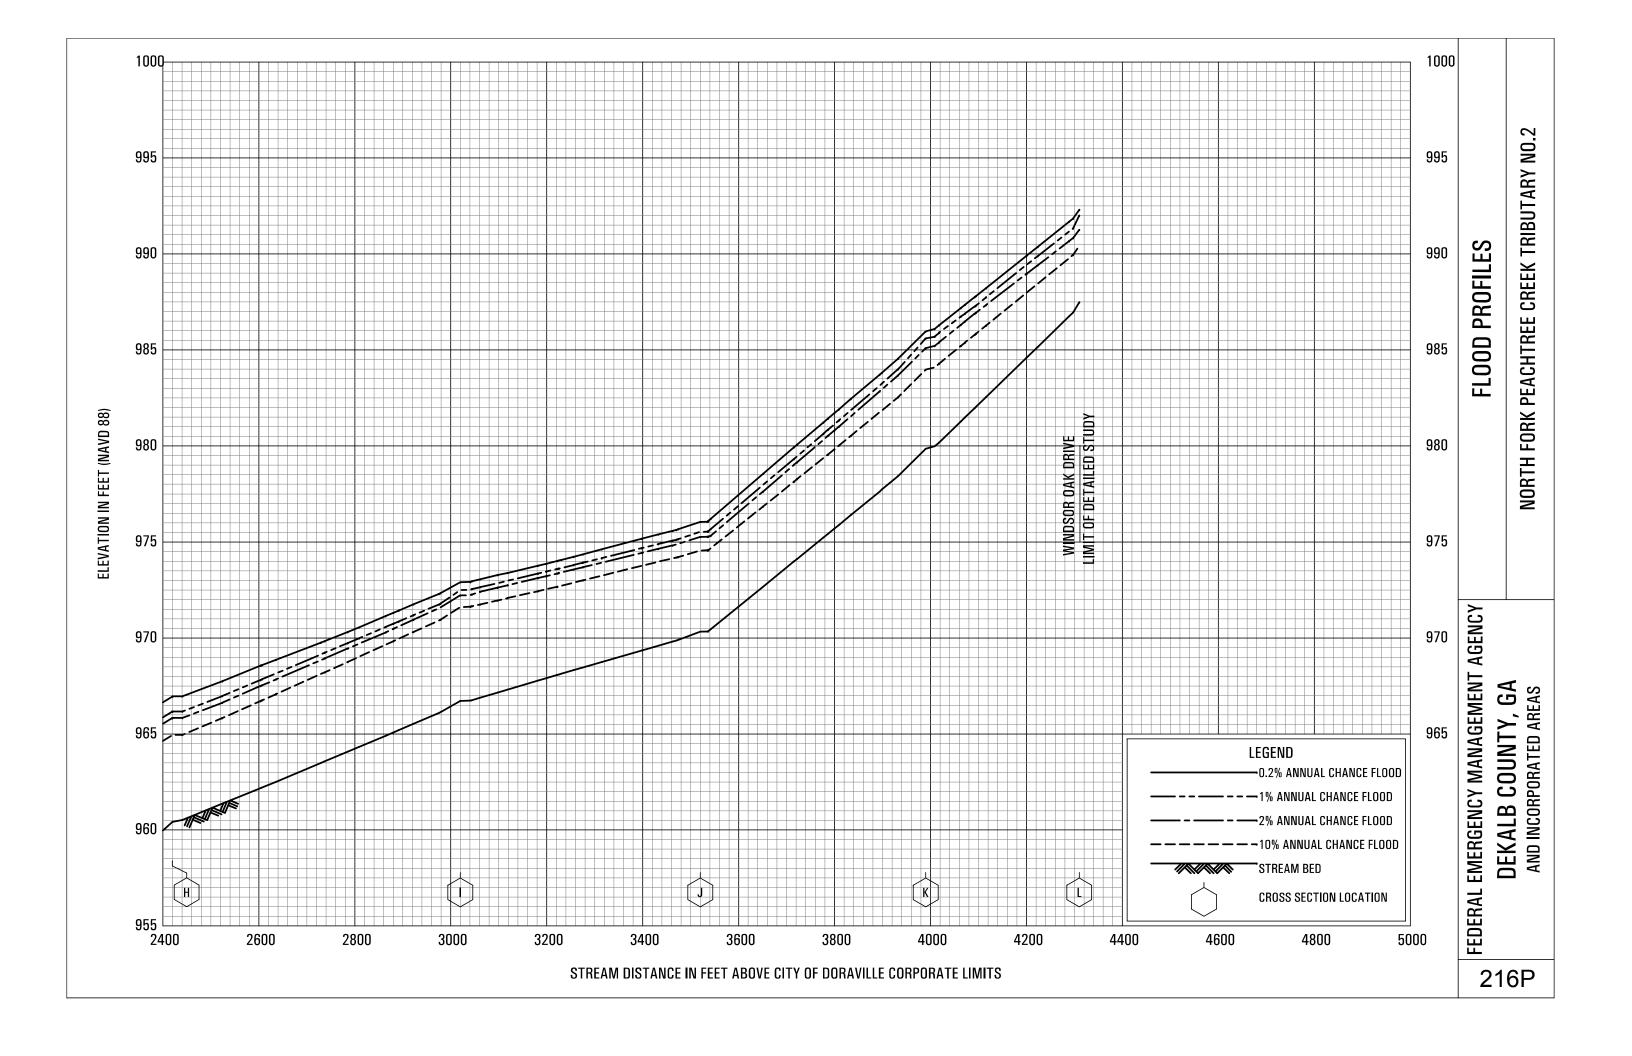

## **EXHIBITS** - continued

| Exhibit 1 - | Flood Profiles                               |        |           |
|-------------|----------------------------------------------|--------|-----------|
|             | Henderson Mill Creek                         | Panels | 120P-124P |
|             | Honey Creek                                  | Panels | 125P-128P |
|             | Honey Creek Tributary A                      | Panels | 129P-130P |
|             | Idle Creek                                   | Panels | 131P-133P |
|             | Indian Creek                                 | Panels | 134P-136P |
|             | Indian Creek Tributary A                     | Panels | 137P-138P |
|             | Indian Creek Tributary B                     | Panel  | 139P      |
|             | Indian Creek Tributary C                     | Panel  | 140P-141P |
|             | Indian Creek Tributary D                     | Panels | 142P-143P |
|             | Indian Creek Tributary D1                    | Panel  | 144P      |
|             | Indian Creek Tributary D2                    | Panel  | 145P      |
|             | Intrenchment Creek                           | Panels | 146P-149P |
|             | Intrenchment Creek Tributary A               | Panels | 150P-152P |
|             | Intrenchment Creek Tributary 1               | Panel  | 153P      |
|             | Intrenchment Creek Tributary 2               | Panels | 154P-155P |
|             | Intrenchment Creek Tributary 3               | Panel  | 156P      |
|             | Intrenchment Creek Tributary 4               | Panels | 157P-158P |
|             | Johnson Creek                                | Panel  | 159P-161P |
|             | Little Stone Mountain Creek                  | Panels | 162P-165P |
|             | Lullwater Creek                              | Panel  | 166P      |
|             | Nancy Creek                                  | Panels | 167P-169P |
|             | Nancy Creek Tributary A                      | Panels | 170P-171P |
|             | Nancy Creek Tributary B                      | Panel  | 172P      |
|             | Nancy Creek Tributary C                      | Panels | 173P-174P |
|             | Nancy Creek Tributary C-1                    | Panel  | 175P      |
|             | Nancy Creek Tributary C-2                    | Panel  | 176P      |
|             | Nancy Creek Tributary D                      | Panels | 177P-178P |
|             | Nancy Creek Tributary No. 1                  | Panel  | 179P      |
|             | Nancy Creek Tributary No. 1.1                | Panel  | 180P      |
|             | Nancy Creek Tributary No. 2                  | Panels | 181P-182P |
|             | North Fork Nancy Creek                       | Panels | 183P-184P |
|             | North Fork Peachtree Creek                   | Panels | 185P-189P |
|             | North Fork Peachtree Creek Tributary A       | Panels | 190P-193P |
|             | North Fork Peachtree Creek Tributary B       | Panels | 194P-197P |
|             | North Fork Peachtree Creek Tributary B-1     | Panels | 198P-199P |
|             | North Fork Peachtree Creek Tributary C       | Panel  | 200P      |
|             | North Fork Peachtree Creek Tributary D-1     | Panels | 201P-205P |
|             | North Fork Peachtree Creek Tributary D-2     | Panel  | 206P      |
|             | North Fork Peachtree Creek Tributary D-3     |        | 207P-210P |
|             | North Fork Peachtree Creek Tributary No. 1   |        | 211P-212P |
|             | North Fork Peachtree Creek Tributary No. 1.1 |        | 213P-214P |
|             | North Fork Peachtree Creek Tributary No. 2   | Panels | 215P-216P |
|             |                                              |        |           |