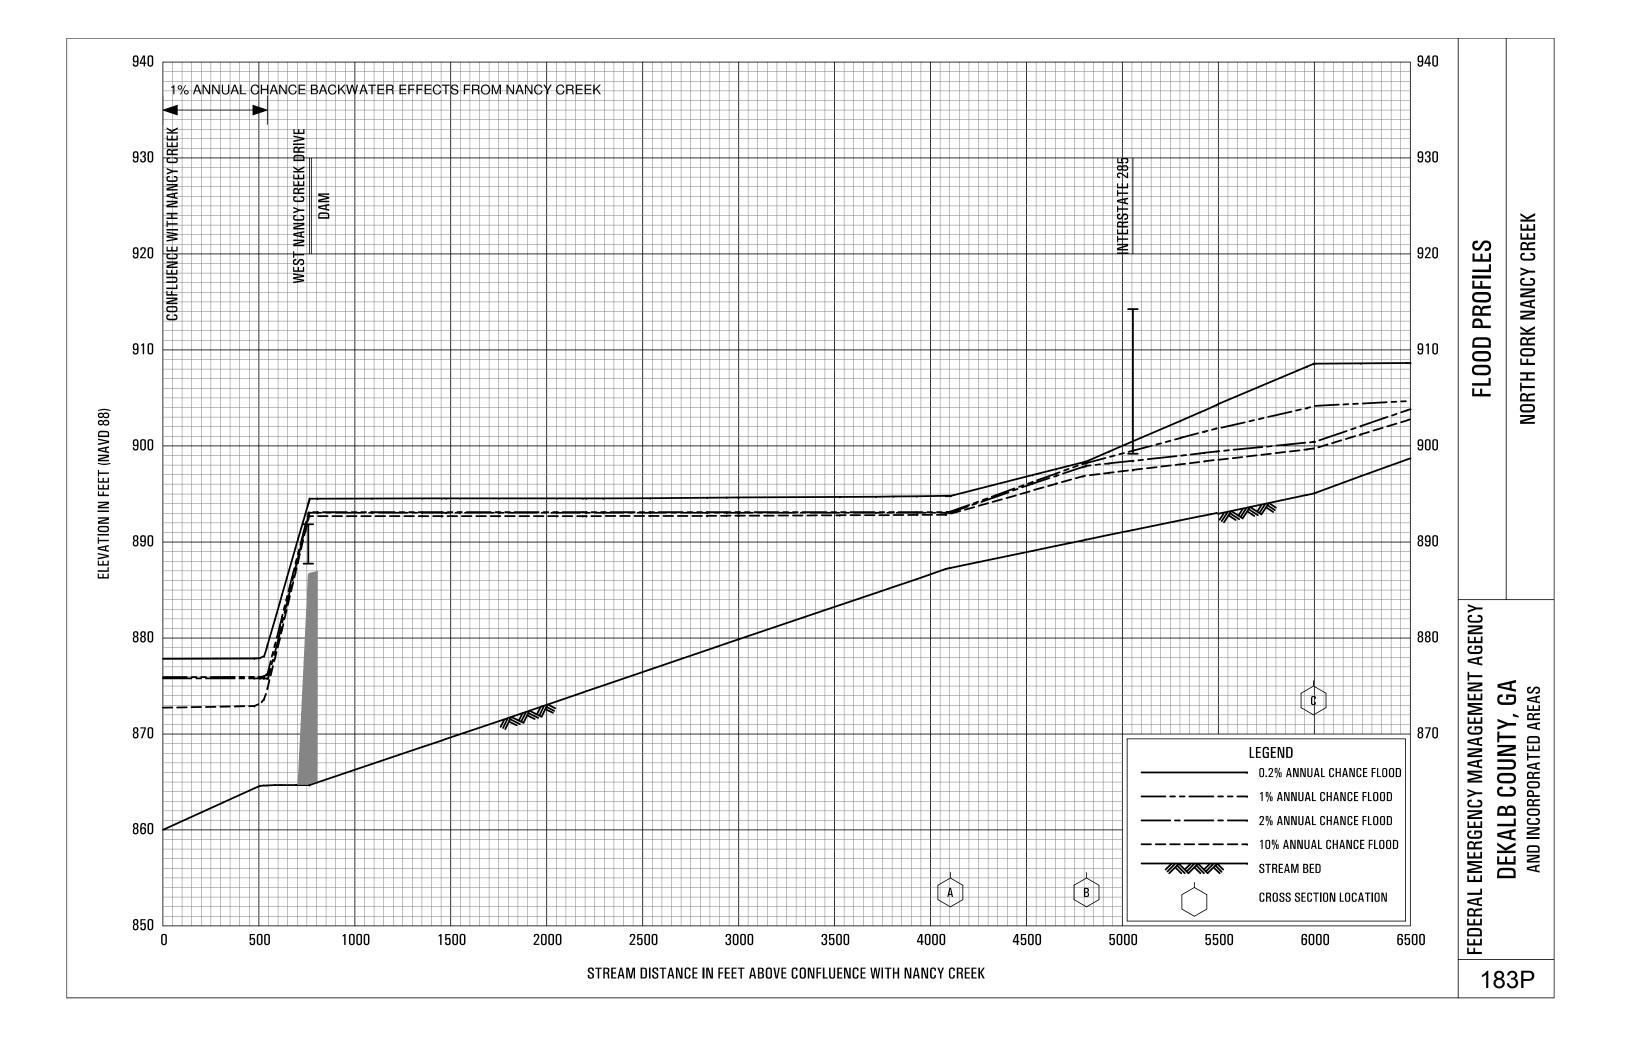

## **EXHIBITS** - continued

| Exhibit 1 - | Flood Profiles                               |        |           |
|-------------|----------------------------------------------|--------|-----------|
|             | Henderson Mill Creek                         | Panels | 120P-124P |
|             | Honey Creek                                  | Panels | 125P-128P |
|             | Honey Creek Tributary A                      | Panels | 129P-130P |
|             | Idle Creek                                   | Panels | 131P-133P |
|             | Indian Creek                                 | Panels | 134P-136P |
|             | Indian Creek Tributary A                     | Panels | 137P-138P |
|             | Indian Creek Tributary B                     | Panel  | 139P      |
|             | Indian Creek Tributary C                     | Panel  | 140P-141P |
|             | Indian Creek Tributary D                     | Panels | 142P-143P |
|             | Indian Creek Tributary D1                    | Panel  | 144P      |
|             | Indian Creek Tributary D2                    | Panel  | 145P      |
|             | Intrenchment Creek                           | Panels | 146P-149P |
|             | Intrenchment Creek Tributary A               | Panels | 150P-152P |
|             | Intrenchment Creek Tributary 1               | Panel  | 153P      |
|             | Intrenchment Creek Tributary 2               | Panels | 154P-155P |
|             | Intrenchment Creek Tributary 3               | Panel  | 156P      |
|             | Intrenchment Creek Tributary 4               | Panels | 157P-158P |
|             | Johnson Creek                                | Panel  | 159P-161P |
|             | Little Stone Mountain Creek                  | Panels | 162P-165P |
|             | Lullwater Creek                              | Panel  | 166P      |
|             | Nancy Creek                                  | Panels | 167P-169P |
|             | Nancy Creek Tributary A                      | Panels | 170P-171P |
|             | Nancy Creek Tributary B                      | Panel  | 172P      |
|             | Nancy Creek Tributary C                      | Panels | 173P-174P |
|             | Nancy Creek Tributary C-1                    | Panel  | 175P      |
|             | Nancy Creek Tributary C-2                    | Panel  | 176P      |
|             | Nancy Creek Tributary D                      | Panels | 177P-178P |
|             | Nancy Creek Tributary No. 1                  | Panel  | 179P      |
|             | Nancy Creek Tributary No. 1.1                | Panel  | 180P      |
|             | Nancy Creek Tributary No. 2                  | Panels | 181P-182P |
|             | North Fork Nancy Creek                       | Panels | 183P-184P |
|             | North Fork Peachtree Creek                   | Panels | 185P-189P |
|             | North Fork Peachtree Creek Tributary A       | Panels | 190P-193P |
|             | North Fork Peachtree Creek Tributary B       | Panels | 194P-197P |
|             | North Fork Peachtree Creek Tributary B-1     | Panels | 198P-199P |
|             | North Fork Peachtree Creek Tributary C       | Panel  | 200P      |
|             | North Fork Peachtree Creek Tributary D-1     | Panels | 201P-205P |
|             | North Fork Peachtree Creek Tributary D-2     | Panel  | 206P      |
|             | North Fork Peachtree Creek Tributary D-3     |        | 207P-210P |
|             | North Fork Peachtree Creek Tributary No. 1   |        | 211P-212P |
|             | North Fork Peachtree Creek Tributary No. 1.1 |        | 213P-214P |
|             | North Fork Peachtree Creek Tributary No. 2   | Panels | 215P-216P |
|             |                                              |        |           |