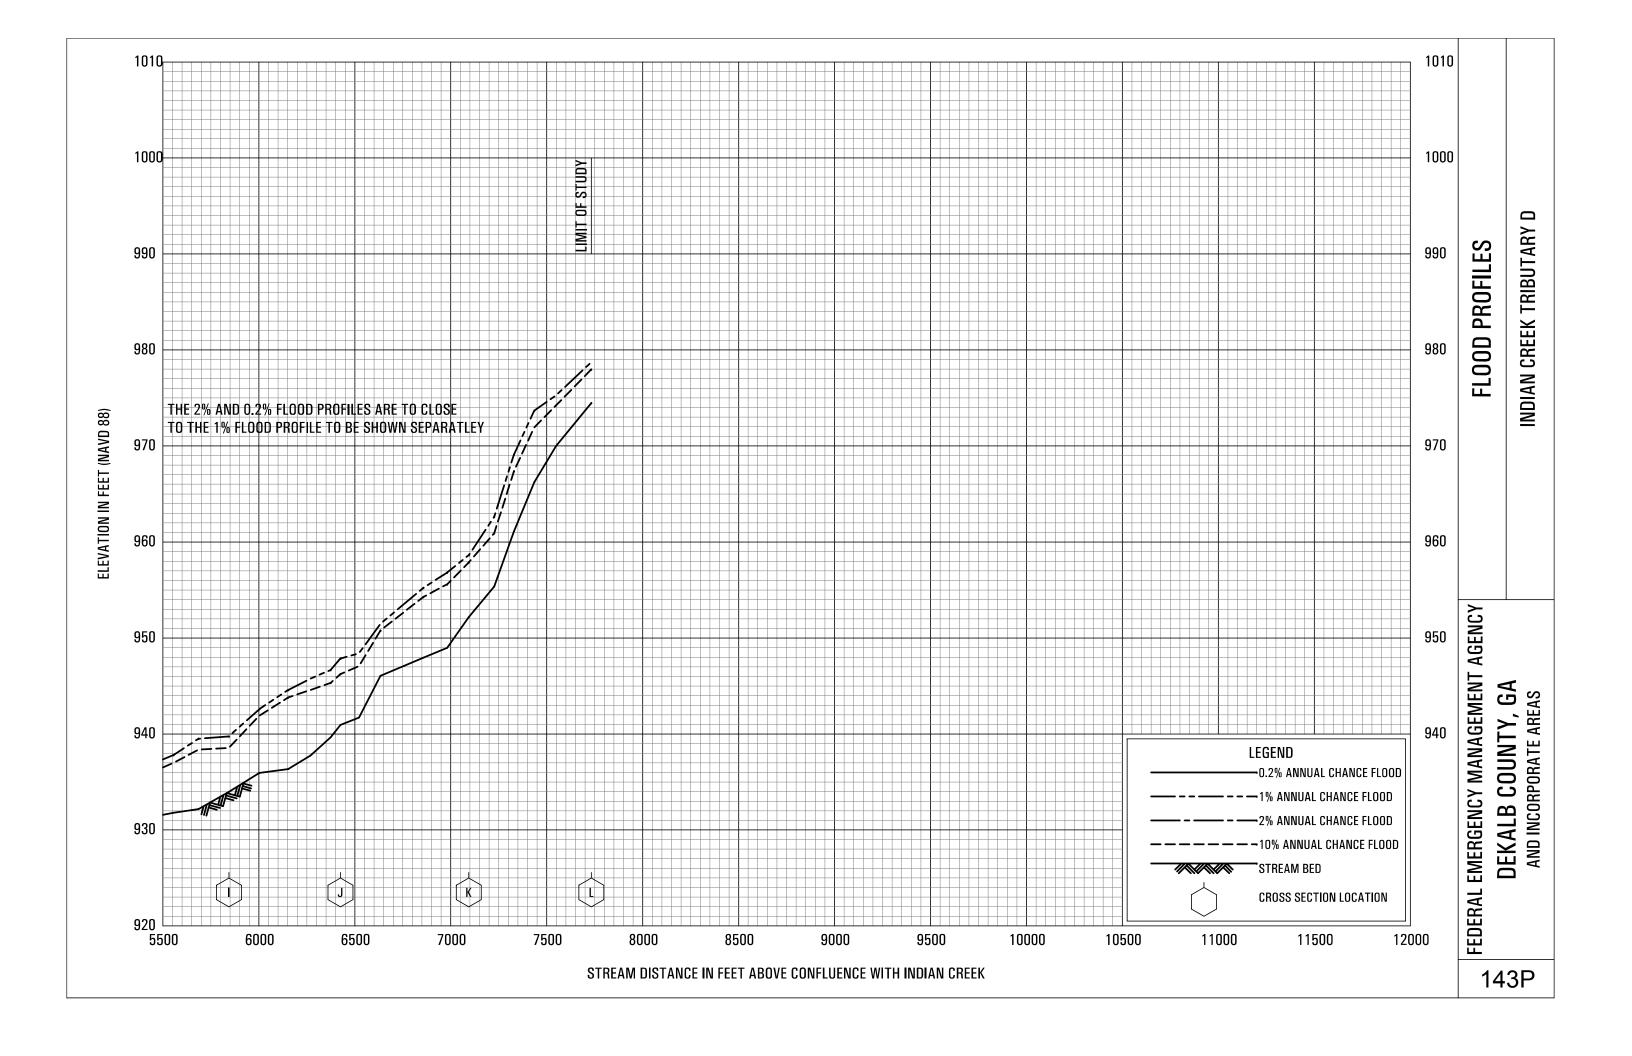

## **EXHIBITS** - continued

| Exhibit 1 - | Flood Profiles                               |        |           |
|-------------|----------------------------------------------|--------|-----------|
|             | Henderson Mill Creek                         | Panels | 120P-124P |
|             | Honey Creek                                  | Panels | 125P-128P |
|             | Honey Creek Tributary A                      | Panels | 129P-130P |
|             | Idle Creek                                   | Panels | 131P-133P |
|             | Indian Creek                                 | Panels | 134P-136P |
|             | Indian Creek Tributary A                     | Panels | 137P-138P |
|             | Indian Creek Tributary B                     | Panel  | 139P      |
|             | Indian Creek Tributary C                     | Panel  | 140P-141P |
|             | Indian Creek Tributary D                     | Panels | 142P-143P |
|             | Indian Creek Tributary D1                    | Panel  | 144P      |
|             | Indian Creek Tributary D2                    | Panel  | 145P      |
|             | Intrenchment Creek                           | Panels | 146P-149P |
|             | Intrenchment Creek Tributary A               | Panels | 150P-152P |
|             | Intrenchment Creek Tributary 1               | Panel  | 153P      |
|             | Intrenchment Creek Tributary 2               | Panels | 154P-155P |
|             | Intrenchment Creek Tributary 3               | Panel  | 156P      |
|             | Intrenchment Creek Tributary 4               | Panels | 157P-158P |
|             | Johnson Creek                                | Panel  | 159P-161P |
|             | Little Stone Mountain Creek                  | Panels | 162P-165P |
|             | Lullwater Creek                              | Panel  | 166P      |
|             | Nancy Creek                                  | Panels | 167P-169P |
|             | Nancy Creek Tributary A                      | Panels | 170P-171P |
|             | Nancy Creek Tributary B                      | Panel  | 172P      |
|             | Nancy Creek Tributary C                      | Panels | 173P-174P |
|             | Nancy Creek Tributary C-1                    | Panel  | 175P      |
|             | Nancy Creek Tributary C-2                    | Panel  | 176P      |
|             | Nancy Creek Tributary D                      | Panels | 177P-178P |
|             | Nancy Creek Tributary No. 1                  | Panel  | 179P      |
|             | Nancy Creek Tributary No. 1.1                | Panel  | 180P      |
|             | Nancy Creek Tributary No. 2                  | Panels | 181P-182P |
|             | North Fork Nancy Creek                       | Panels | 183P-184P |
|             | North Fork Peachtree Creek                   | Panels | 185P-189P |
|             | North Fork Peachtree Creek Tributary A       | Panels | 190P-193P |
|             | North Fork Peachtree Creek Tributary B       | Panels | 194P-197P |
|             | North Fork Peachtree Creek Tributary B-1     | Panels | 198P-199P |
|             | North Fork Peachtree Creek Tributary C       | Panel  | 200P      |
|             | North Fork Peachtree Creek Tributary D-1     | Panels | 201P-205P |
|             | North Fork Peachtree Creek Tributary D-2     | Panel  | 206P      |
|             | North Fork Peachtree Creek Tributary D-3     |        | 207P-210P |
|             | North Fork Peachtree Creek Tributary No. 1   |        | 211P-212P |
|             | North Fork Peachtree Creek Tributary No. 1.1 |        | 213P-214P |
|             | North Fork Peachtree Creek Tributary No. 2   | Panels | 215P-216P |
|             |                                              |        |           |