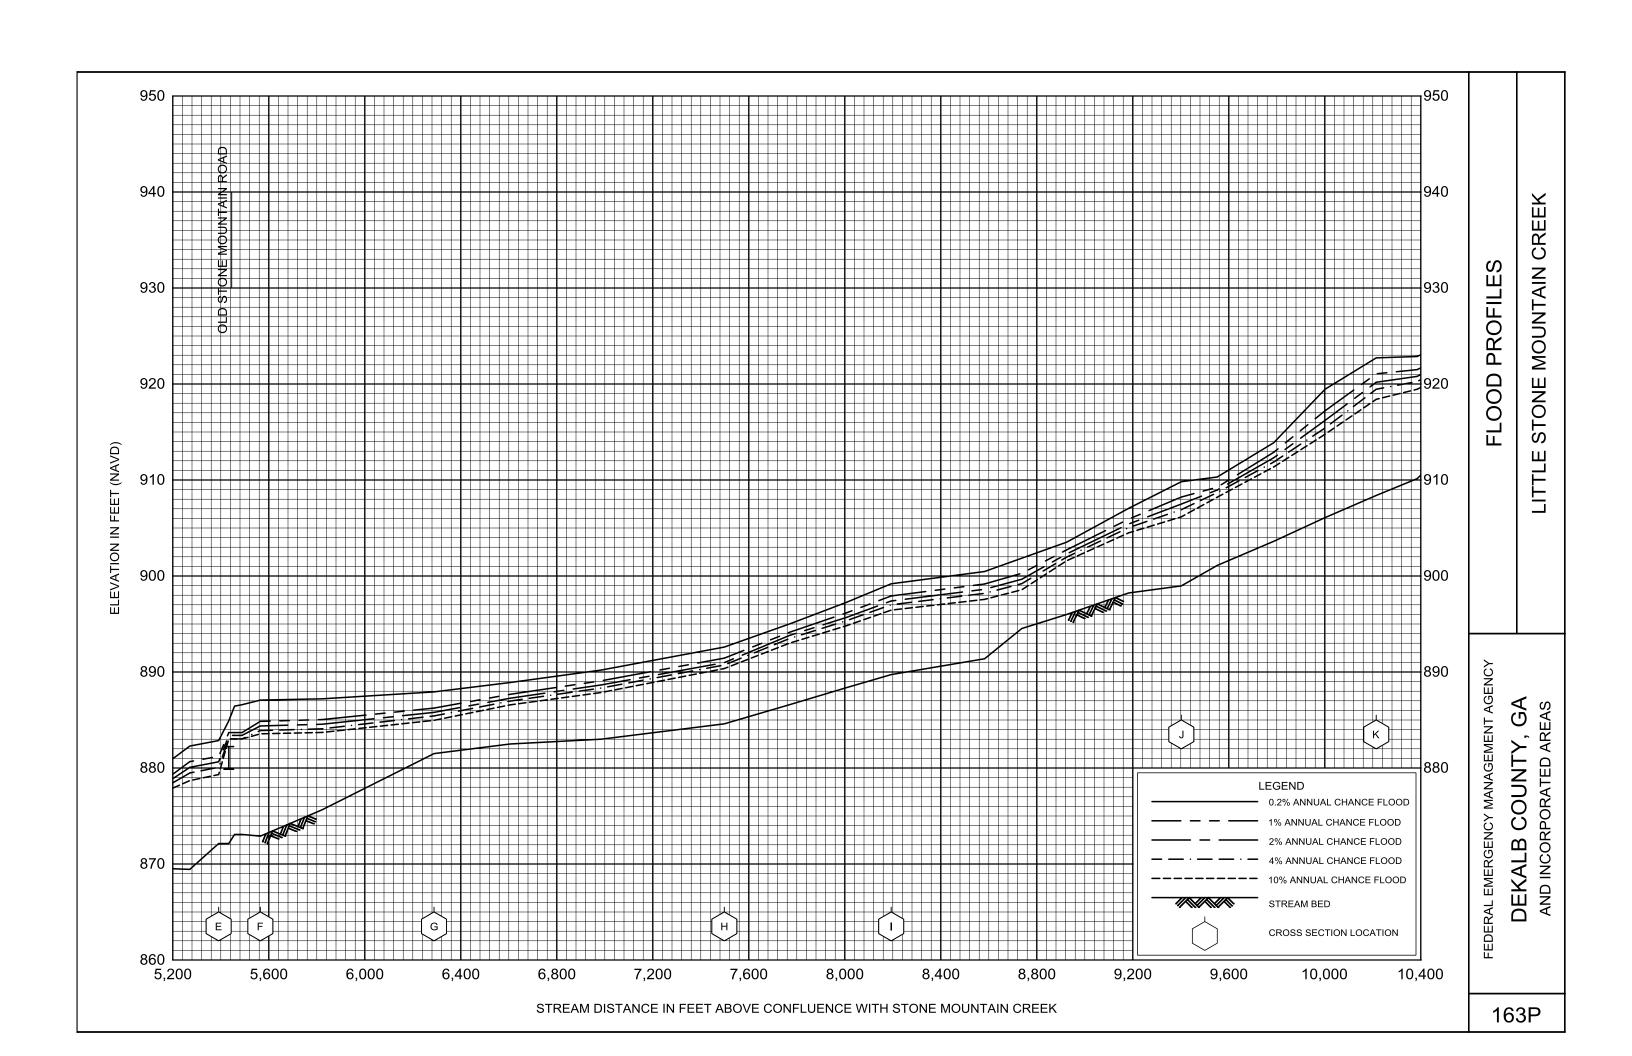

## **EXHIBITS** - continued

| Exhibit 1 - | Flood Profiles                               |        |           |
|-------------|----------------------------------------------|--------|-----------|
|             | Henderson Mill Creek                         | Panels | 120P-124P |
|             | Honey Creek                                  | Panels | 125P-128P |
|             | Honey Creek Tributary A                      | Panels | 129P-130P |
|             | Idle Creek                                   | Panels | 131P-133P |
|             | Indian Creek                                 | Panels | 134P-136P |
|             | Indian Creek Tributary A                     | Panels | 137P-138P |
|             | Indian Creek Tributary B                     | Panel  | 139P      |
|             | Indian Creek Tributary C                     | Panel  | 140P-141P |
|             | Indian Creek Tributary D                     | Panels | 142P-143P |
|             | Indian Creek Tributary D1                    | Panel  | 144P      |
|             | Indian Creek Tributary D2                    | Panel  | 145P      |
|             | Intrenchment Creek                           | Panels | 146P-149P |
|             | Intrenchment Creek Tributary A               | Panels | 150P-152P |
|             | Intrenchment Creek Tributary 1               | Panel  | 153P      |
|             | Intrenchment Creek Tributary 2               | Panels | 154P-155P |
|             | Intrenchment Creek Tributary 3               | Panel  | 156P      |
|             | Intrenchment Creek Tributary 4               | Panels | 157P-158P |
|             | Johnson Creek                                | Panel  | 159P-161P |
|             | Little Stone Mountain Creek                  | Panels | 162P-165P |
|             | Lullwater Creek                              | Panel  | 166P      |
|             | Nancy Creek                                  | Panels | 167P-169P |
|             | Nancy Creek Tributary A                      | Panels | 170P-171P |
|             | Nancy Creek Tributary B                      | Panel  | 172P      |
|             | Nancy Creek Tributary C                      | Panels | 173P-174P |
|             | Nancy Creek Tributary C-1                    | Panel  | 175P      |
|             | Nancy Creek Tributary C-2                    | Panel  | 176P      |
|             | Nancy Creek Tributary D                      | Panels | 177P-178P |
|             | Nancy Creek Tributary No. 1                  | Panel  | 179P      |
|             | Nancy Creek Tributary No. 1.1                | Panel  | 180P      |
|             | Nancy Creek Tributary No. 2                  | Panels | 181P-182P |
|             | North Fork Nancy Creek                       | Panels | 183P-184P |
|             | North Fork Peachtree Creek                   | Panels | 185P-189P |
|             | North Fork Peachtree Creek Tributary A       | Panels | 190P-193P |
|             | North Fork Peachtree Creek Tributary B       | Panels | 194P-197P |
|             | North Fork Peachtree Creek Tributary B-1     | Panels | 198P-199P |
|             | North Fork Peachtree Creek Tributary C       | Panel  | 200P      |
|             | North Fork Peachtree Creek Tributary D-1     | Panels | 201P-205P |
|             | North Fork Peachtree Creek Tributary D-2     | Panel  | 206P      |
|             | North Fork Peachtree Creek Tributary D-3     |        | 207P-210P |
|             | North Fork Peachtree Creek Tributary No. 1   |        | 211P-212P |
|             | North Fork Peachtree Creek Tributary No. 1.1 |        | 213P-214P |
|             | North Fork Peachtree Creek Tributary No. 2   | Panels | 215P-216P |
|             |                                              |        |           |