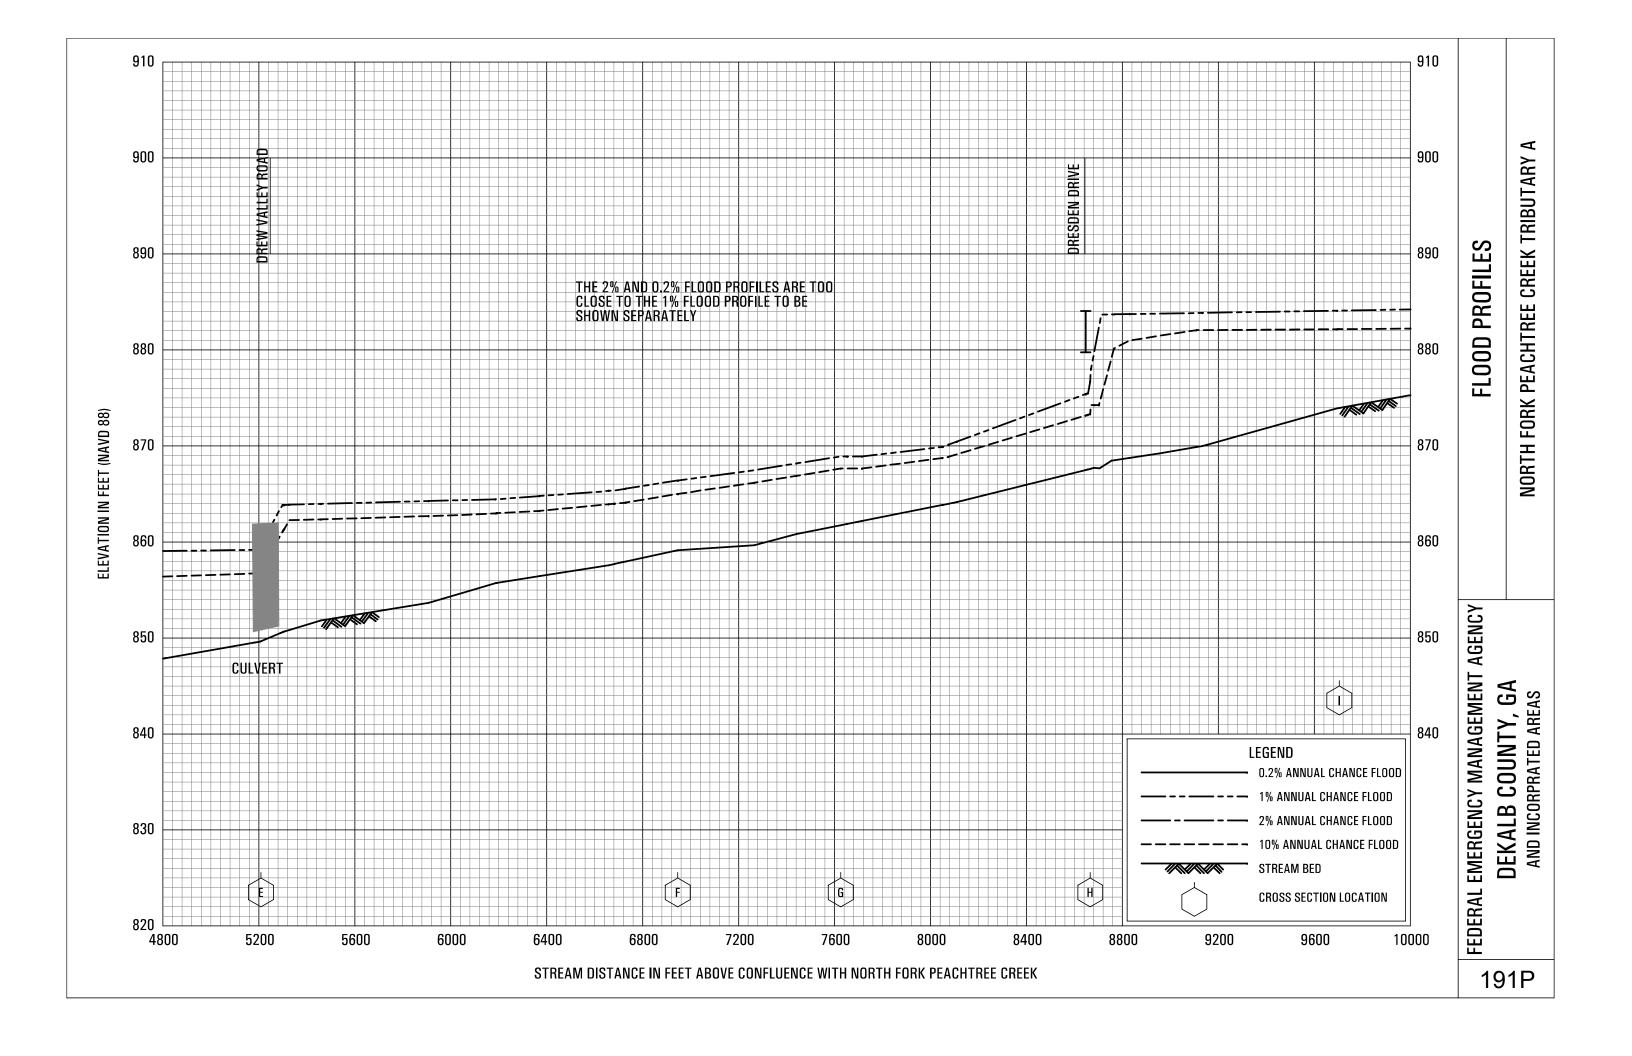

## **EXHIBITS** - continued

| Exhibit 1 - | Flood Profiles                               |        |           |
|-------------|----------------------------------------------|--------|-----------|
|             | Henderson Mill Creek                         | Panels | 120P-124P |
|             | Honey Creek                                  | Panels | 125P-128P |
|             | Honey Creek Tributary A                      | Panels | 129P-130P |
|             | Idle Creek                                   | Panels | 131P-133P |
|             | Indian Creek                                 | Panels | 134P-136P |
|             | Indian Creek Tributary A                     | Panels | 137P-138P |
|             | Indian Creek Tributary B                     | Panel  | 139P      |
|             | Indian Creek Tributary C                     | Panel  | 140P-141P |
|             | Indian Creek Tributary D                     | Panels | 142P-143P |
|             | Indian Creek Tributary D1                    | Panel  | 144P      |
|             | Indian Creek Tributary D2                    | Panel  | 145P      |
|             | Intrenchment Creek                           | Panels | 146P-149P |
|             | Intrenchment Creek Tributary A               | Panels | 150P-152P |
|             | Intrenchment Creek Tributary 1               | Panel  | 153P      |
|             | Intrenchment Creek Tributary 2               | Panels | 154P-155P |
|             | Intrenchment Creek Tributary 3               | Panel  | 156P      |
|             | Intrenchment Creek Tributary 4               | Panels | 157P-158P |
|             | Johnson Creek                                | Panel  | 159P-161P |
|             | Little Stone Mountain Creek                  | Panels | 162P-165P |
|             | Lullwater Creek                              | Panel  | 166P      |
|             | Nancy Creek                                  | Panels | 167P-169P |
|             | Nancy Creek Tributary A                      | Panels | 170P-171P |
|             | Nancy Creek Tributary B                      | Panel  | 172P      |
|             | Nancy Creek Tributary C                      | Panels | 173P-174P |
|             | Nancy Creek Tributary C-1                    | Panel  | 175P      |
|             | Nancy Creek Tributary C-2                    | Panel  | 176P      |
|             | Nancy Creek Tributary D                      | Panels | 177P-178P |
|             | Nancy Creek Tributary No. 1                  | Panel  | 179P      |
|             | Nancy Creek Tributary No. 1.1                | Panel  | 180P      |
|             | Nancy Creek Tributary No. 2                  | Panels | 181P-182P |
|             | North Fork Nancy Creek                       | Panels | 183P-184P |
|             | North Fork Peachtree Creek                   | Panels | 185P-189P |
|             | North Fork Peachtree Creek Tributary A       | Panels | 190P-193P |
|             | North Fork Peachtree Creek Tributary B       | Panels | 194P-197P |
|             | North Fork Peachtree Creek Tributary B-1     | Panels | 198P-199P |
|             | North Fork Peachtree Creek Tributary C       | Panel  | 200P      |
|             | North Fork Peachtree Creek Tributary D-1     | Panels | 201P-205P |
|             | North Fork Peachtree Creek Tributary D-2     | Panel  | 206P      |
|             | North Fork Peachtree Creek Tributary D-3     |        | 207P-210P |
|             | North Fork Peachtree Creek Tributary No. 1   |        | 211P-212P |
|             | North Fork Peachtree Creek Tributary No. 1.1 |        | 213P-214P |
|             | North Fork Peachtree Creek Tributary No. 2   | Panels | 215P-216P |
|             |                                              |        |           |