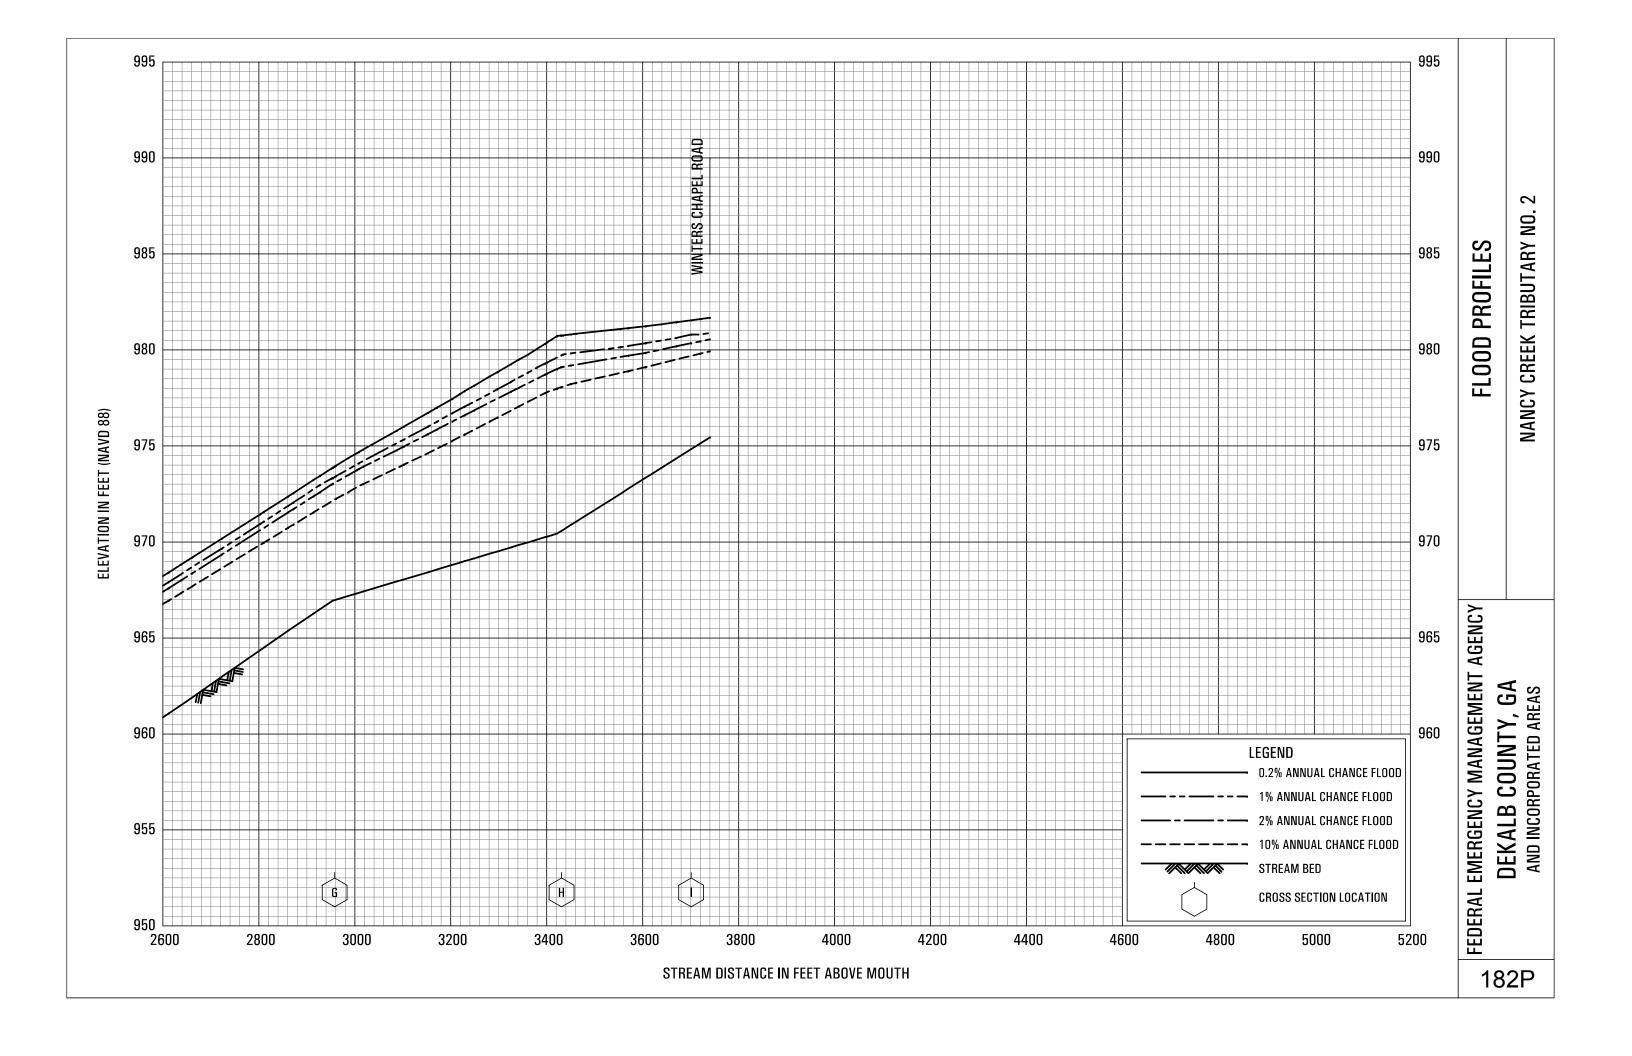

## **EXHIBITS** - continued

| Exhibit 1 - | Flood Profiles                               |        |           |
|-------------|----------------------------------------------|--------|-----------|
|             | Henderson Mill Creek                         | Panels | 120P-124P |
|             | Honey Creek                                  | Panels | 125P-128P |
|             | Honey Creek Tributary A                      | Panels | 129P-130P |
|             | Idle Creek                                   | Panels | 131P-133P |
|             | Indian Creek                                 | Panels | 134P-136P |
|             | Indian Creek Tributary A                     | Panels | 137P-138P |
|             | Indian Creek Tributary B                     | Panel  | 139P      |
|             | Indian Creek Tributary C                     | Panel  | 140P-141P |
|             | Indian Creek Tributary D                     | Panels | 142P-143P |
|             | Indian Creek Tributary D1                    | Panel  | 144P      |
|             | Indian Creek Tributary D2                    | Panel  | 145P      |
|             | Intrenchment Creek                           | Panels | 146P-149P |
|             | Intrenchment Creek Tributary A               | Panels | 150P-152P |
|             | Intrenchment Creek Tributary 1               | Panel  | 153P      |
|             | Intrenchment Creek Tributary 2               | Panels | 154P-155P |
|             | Intrenchment Creek Tributary 3               | Panel  | 156P      |
|             | Intrenchment Creek Tributary 4               | Panels | 157P-158P |
|             | Johnson Creek                                | Panel  | 159P-161P |
|             | Little Stone Mountain Creek                  | Panels | 162P-165P |
|             | Lullwater Creek                              | Panel  | 166P      |
|             | Nancy Creek                                  | Panels | 167P-169P |
|             | Nancy Creek Tributary A                      | Panels | 170P-171P |
|             | Nancy Creek Tributary B                      | Panel  | 172P      |
|             | Nancy Creek Tributary C                      | Panels | 173P-174P |
|             | Nancy Creek Tributary C-1                    | Panel  | 175P      |
|             | Nancy Creek Tributary C-2                    | Panel  | 176P      |
|             | Nancy Creek Tributary D                      | Panels | 177P-178P |
|             | Nancy Creek Tributary No. 1                  | Panel  | 179P      |
|             | Nancy Creek Tributary No. 1.1                | Panel  | 180P      |
|             | Nancy Creek Tributary No. 2                  | Panels | 181P-182P |
|             | North Fork Nancy Creek                       | Panels | 183P-184P |
|             | North Fork Peachtree Creek                   | Panels | 185P-189P |
|             | North Fork Peachtree Creek Tributary A       | Panels | 190P-193P |
|             | North Fork Peachtree Creek Tributary B       | Panels | 194P-197P |
|             | North Fork Peachtree Creek Tributary B-1     | Panels | 198P-199P |
|             | North Fork Peachtree Creek Tributary C       | Panel  | 200P      |
|             | North Fork Peachtree Creek Tributary D-1     | Panels | 201P-205P |
|             | North Fork Peachtree Creek Tributary D-2     | Panel  | 206P      |
|             | North Fork Peachtree Creek Tributary D-3     |        | 207P-210P |
|             | North Fork Peachtree Creek Tributary No. 1   |        | 211P-212P |
|             | North Fork Peachtree Creek Tributary No. 1.1 |        | 213P-214P |
|             | North Fork Peachtree Creek Tributary No. 2   | Panels | 215P-216P |
|             |                                              |        |           |