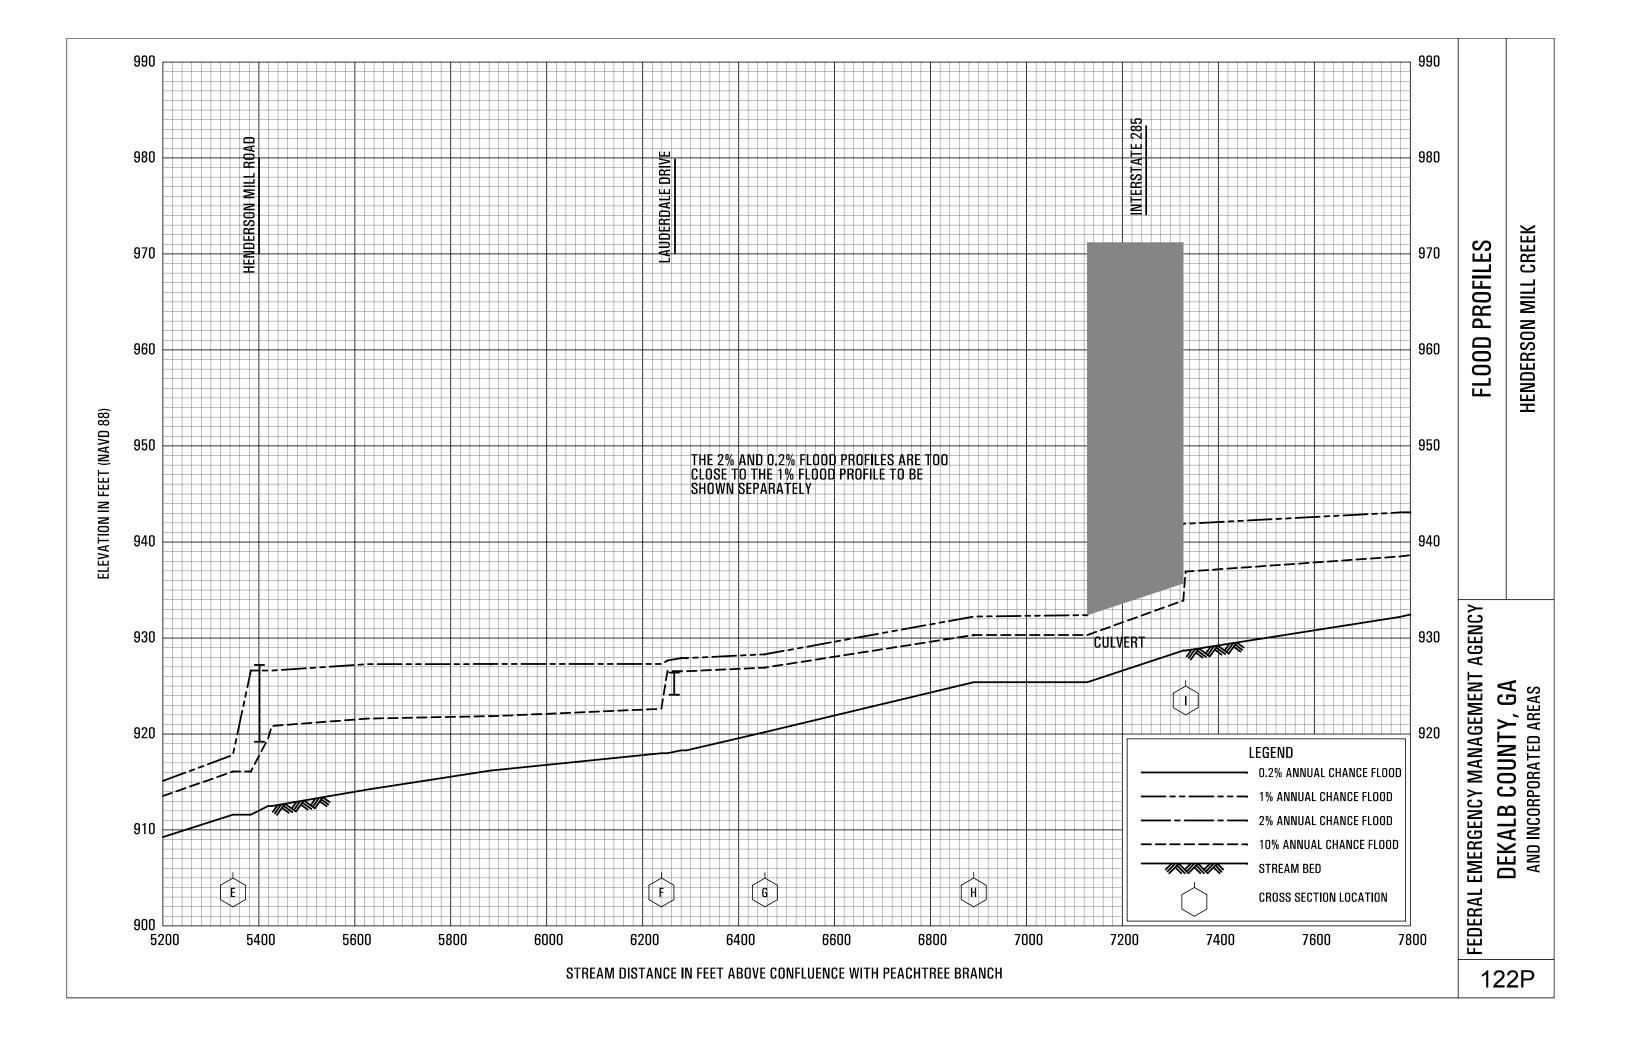

## **EXHIBITS** - continued

| Exhibit 1 - | Flood Profiles                               |        |           |
|-------------|----------------------------------------------|--------|-----------|
|             | Henderson Mill Creek                         | Panels | 120P-124P |
|             | Honey Creek                                  | Panels | 125P-128P |
|             | Honey Creek Tributary A                      | Panels | 129P-130P |
|             | Idle Creek                                   | Panels | 131P-133P |
|             | Indian Creek                                 | Panels | 134P-136P |
|             | Indian Creek Tributary A                     | Panels | 137P-138P |
|             | Indian Creek Tributary B                     | Panel  | 139P      |
|             | Indian Creek Tributary C                     | Panel  | 140P-141P |
|             | Indian Creek Tributary D                     | Panels | 142P-143P |
|             | Indian Creek Tributary D1                    | Panel  | 144P      |
|             | Indian Creek Tributary D2                    | Panel  | 145P      |
|             | Intrenchment Creek                           | Panels | 146P-149P |
|             | Intrenchment Creek Tributary A               | Panels | 150P-152P |
|             | Intrenchment Creek Tributary 1               | Panel  | 153P      |
|             | Intrenchment Creek Tributary 2               | Panels | 154P-155P |
|             | Intrenchment Creek Tributary 3               | Panel  | 156P      |
|             | Intrenchment Creek Tributary 4               | Panels | 157P-158P |
|             | Johnson Creek                                | Panel  | 159P-161P |
|             | Little Stone Mountain Creek                  | Panels | 162P-165P |
|             | Lullwater Creek                              | Panel  | 166P      |
|             | Nancy Creek                                  | Panels | 167P-169P |
|             | Nancy Creek Tributary A                      | Panels | 170P-171P |
|             | Nancy Creek Tributary B                      | Panel  | 172P      |
|             | Nancy Creek Tributary C                      | Panels | 173P-174P |
|             | Nancy Creek Tributary C-1                    | Panel  | 175P      |
|             | Nancy Creek Tributary C-2                    | Panel  | 176P      |
|             | Nancy Creek Tributary D                      | Panels | 177P-178P |
|             | Nancy Creek Tributary No. 1                  | Panel  | 179P      |
|             | Nancy Creek Tributary No. 1.1                | Panel  | 180P      |
|             | Nancy Creek Tributary No. 2                  | Panels | 181P-182P |
|             | North Fork Nancy Creek                       | Panels | 183P-184P |
|             | North Fork Peachtree Creek                   | Panels | 185P-189P |
|             | North Fork Peachtree Creek Tributary A       | Panels | 190P-193P |
|             | North Fork Peachtree Creek Tributary B       | Panels | 194P-197P |
|             | North Fork Peachtree Creek Tributary B-1     | Panels | 198P-199P |
|             | North Fork Peachtree Creek Tributary C       | Panel  | 200P      |
|             | North Fork Peachtree Creek Tributary D-1     | Panels | 201P-205P |
|             | North Fork Peachtree Creek Tributary D-2     | Panel  | 206P      |
|             | North Fork Peachtree Creek Tributary D-3     |        | 207P-210P |
|             | North Fork Peachtree Creek Tributary No. 1   |        | 211P-212P |
|             | North Fork Peachtree Creek Tributary No. 1.1 |        | 213P-214P |
|             | North Fork Peachtree Creek Tributary No. 2   | Panels | 215P-216P |
|             |                                              |        |           |