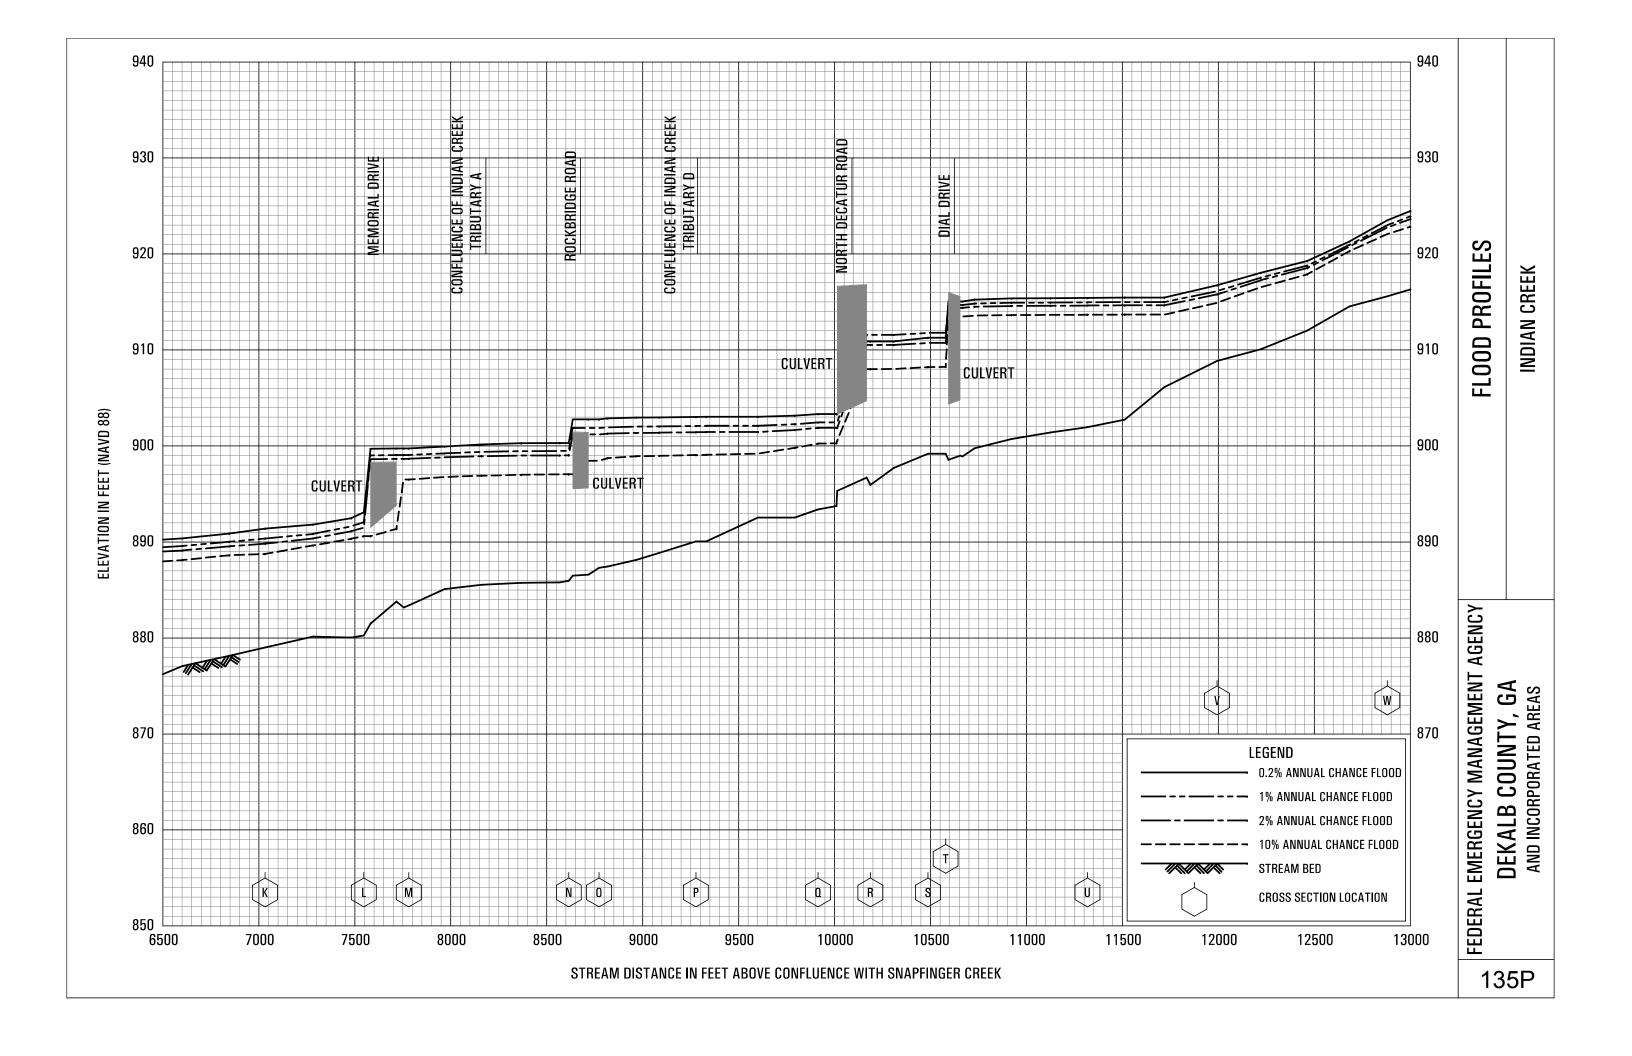

## **EXHIBITS** - continued

| Exhibit 1 - | Flood Profiles                               |        |           |
|-------------|----------------------------------------------|--------|-----------|
|             | Henderson Mill Creek                         | Panels | 120P-124P |
|             | Honey Creek                                  | Panels | 125P-128P |
|             | Honey Creek Tributary A                      | Panels | 129P-130P |
|             | Idle Creek                                   | Panels | 131P-133P |
|             | Indian Creek                                 | Panels | 134P-136P |
|             | Indian Creek Tributary A                     | Panels | 137P-138P |
|             | Indian Creek Tributary B                     | Panel  | 139P      |
|             | Indian Creek Tributary C                     | Panel  | 140P-141P |
|             | Indian Creek Tributary D                     | Panels | 142P-143P |
|             | Indian Creek Tributary D1                    | Panel  | 144P      |
|             | Indian Creek Tributary D2                    | Panel  | 145P      |
|             | Intrenchment Creek                           | Panels | 146P-149P |
|             | Intrenchment Creek Tributary A               | Panels | 150P-152P |
|             | Intrenchment Creek Tributary 1               | Panel  | 153P      |
|             | Intrenchment Creek Tributary 2               | Panels | 154P-155P |
|             | Intrenchment Creek Tributary 3               | Panel  | 156P      |
|             | Intrenchment Creek Tributary 4               | Panels | 157P-158P |
|             | Johnson Creek                                | Panel  | 159P-161P |
|             | Little Stone Mountain Creek                  | Panels | 162P-165P |
|             | Lullwater Creek                              | Panel  | 166P      |
|             | Nancy Creek                                  | Panels | 167P-169P |
|             | Nancy Creek Tributary A                      | Panels | 170P-171P |
|             | Nancy Creek Tributary B                      | Panel  | 172P      |
|             | Nancy Creek Tributary C                      | Panels | 173P-174P |
|             | Nancy Creek Tributary C-1                    | Panel  | 175P      |
|             | Nancy Creek Tributary C-2                    | Panel  | 176P      |
|             | Nancy Creek Tributary D                      | Panels | 177P-178P |
|             | Nancy Creek Tributary No. 1                  | Panel  | 179P      |
|             | Nancy Creek Tributary No. 1.1                | Panel  | 180P      |
|             | Nancy Creek Tributary No. 2                  | Panels | 181P-182P |
|             | North Fork Nancy Creek                       | Panels | 183P-184P |
|             | North Fork Peachtree Creek                   | Panels | 185P-189P |
|             | North Fork Peachtree Creek Tributary A       | Panels | 190P-193P |
|             | North Fork Peachtree Creek Tributary B       | Panels | 194P-197P |
|             | North Fork Peachtree Creek Tributary B-1     | Panels | 198P-199P |
|             | North Fork Peachtree Creek Tributary C       | Panel  | 200P      |
|             | North Fork Peachtree Creek Tributary D-1     | Panels | 201P-205P |
|             | North Fork Peachtree Creek Tributary D-2     | Panel  | 206P      |
|             | North Fork Peachtree Creek Tributary D-3     |        | 207P-210P |
|             | North Fork Peachtree Creek Tributary No. 1   |        | 211P-212P |
|             | North Fork Peachtree Creek Tributary No. 1.1 |        | 213P-214P |
|             | North Fork Peachtree Creek Tributary No. 2   | Panels | 215P-216P |
|             |                                              |        |           |