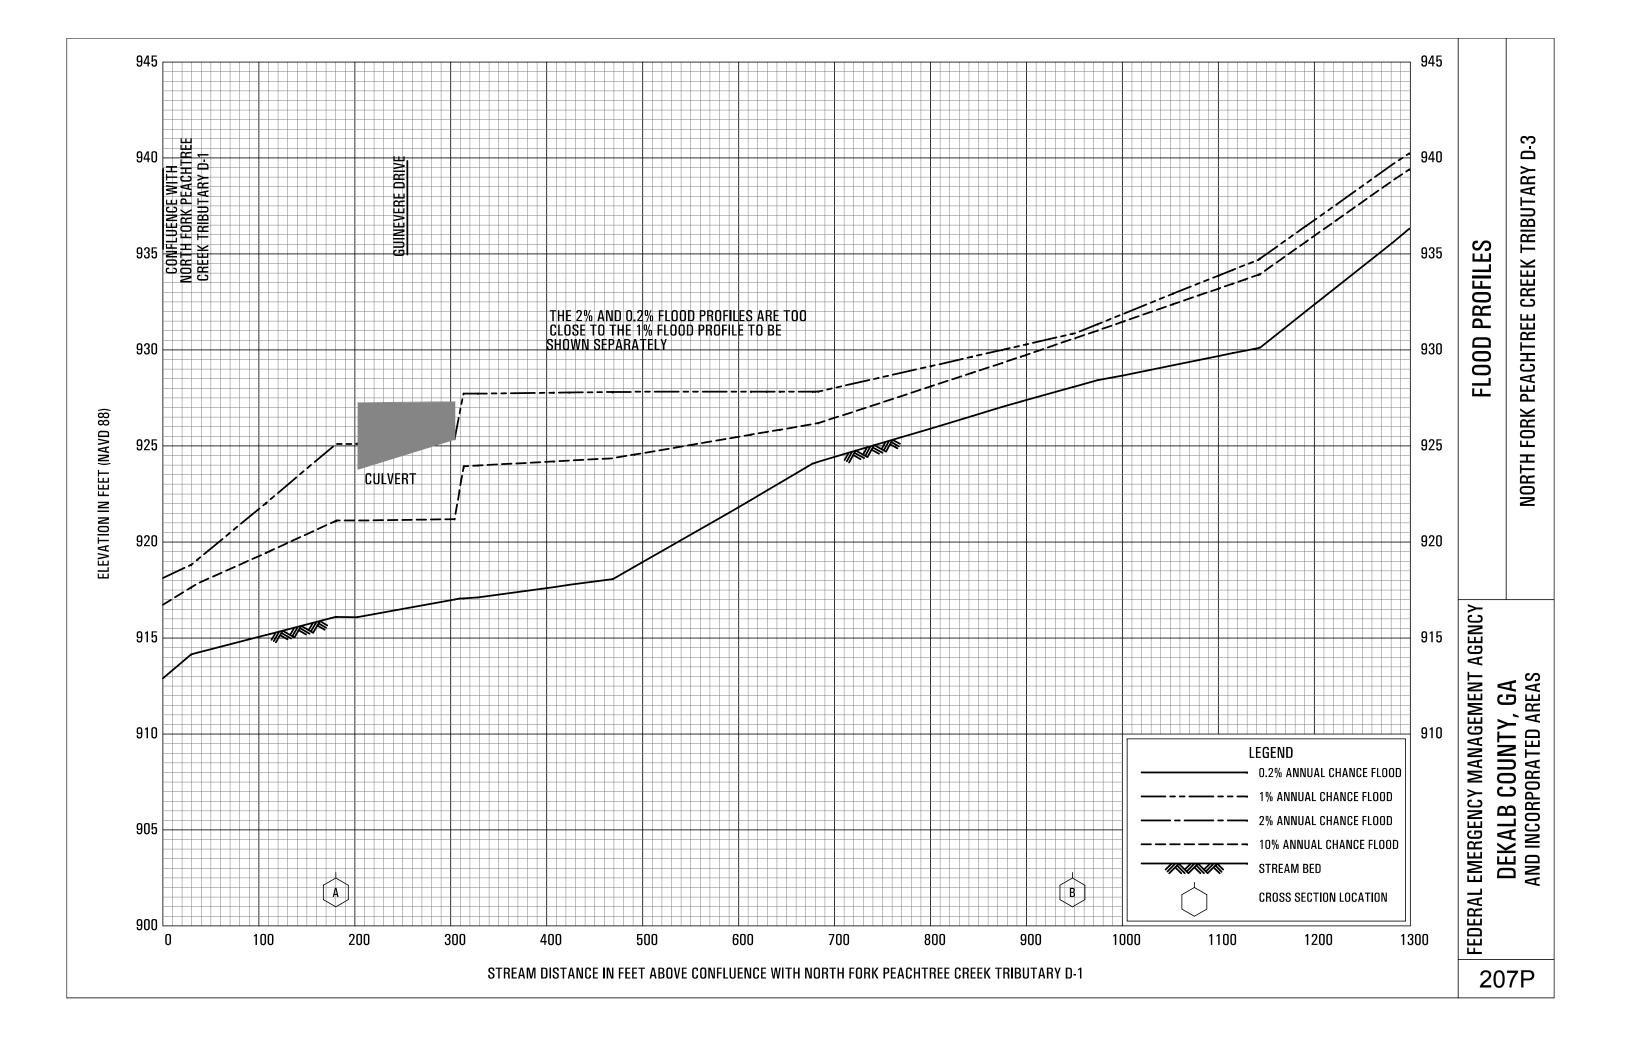

## **EXHIBITS** - continued

| Exhibit 1 - | Flood Profiles                               |        |           |
|-------------|----------------------------------------------|--------|-----------|
|             | Henderson Mill Creek                         | Panels | 120P-124P |
|             | Honey Creek                                  | Panels | 125P-128P |
|             | Honey Creek Tributary A                      | Panels | 129P-130P |
|             | Idle Creek                                   | Panels | 131P-133P |
|             | Indian Creek                                 | Panels | 134P-136P |
|             | Indian Creek Tributary A                     | Panels | 137P-138P |
|             | Indian Creek Tributary B                     | Panel  | 139P      |
|             | Indian Creek Tributary C                     | Panel  | 140P-141P |
|             | Indian Creek Tributary D                     | Panels | 142P-143P |
|             | Indian Creek Tributary D1                    | Panel  | 144P      |
|             | Indian Creek Tributary D2                    | Panel  | 145P      |
|             | Intrenchment Creek                           | Panels | 146P-149P |
|             | Intrenchment Creek Tributary A               | Panels | 150P-152P |
|             | Intrenchment Creek Tributary 1               | Panel  | 153P      |
|             | Intrenchment Creek Tributary 2               | Panels | 154P-155P |
|             | Intrenchment Creek Tributary 3               | Panel  | 156P      |
|             | Intrenchment Creek Tributary 4               | Panels | 157P-158P |
|             | Johnson Creek                                | Panel  | 159P-161P |
|             | Little Stone Mountain Creek                  | Panels | 162P-165P |
|             | Lullwater Creek                              | Panel  | 166P      |
|             | Nancy Creek                                  | Panels | 167P-169P |
|             | Nancy Creek Tributary A                      | Panels | 170P-171P |
|             | Nancy Creek Tributary B                      | Panel  | 172P      |
|             | Nancy Creek Tributary C                      | Panels | 173P-174P |
|             | Nancy Creek Tributary C-1                    | Panel  | 175P      |
|             | Nancy Creek Tributary C-2                    | Panel  | 176P      |
|             | Nancy Creek Tributary D                      | Panels | 177P-178P |
|             | Nancy Creek Tributary No. 1                  | Panel  | 179P      |
|             | Nancy Creek Tributary No. 1.1                | Panel  | 180P      |
|             | Nancy Creek Tributary No. 2                  | Panels | 181P-182P |
|             | North Fork Nancy Creek                       | Panels | 183P-184P |
|             | North Fork Peachtree Creek                   | Panels | 185P-189P |
|             | North Fork Peachtree Creek Tributary A       | Panels | 190P-193P |
|             | North Fork Peachtree Creek Tributary B       | Panels | 194P-197P |
|             | North Fork Peachtree Creek Tributary B-1     | Panels | 198P-199P |
|             | North Fork Peachtree Creek Tributary C       | Panel  | 200P      |
|             | North Fork Peachtree Creek Tributary D-1     | Panels | 201P-205P |
|             | North Fork Peachtree Creek Tributary D-2     | Panel  | 206P      |
|             | North Fork Peachtree Creek Tributary D-3     |        | 207P-210P |
|             | North Fork Peachtree Creek Tributary No. 1   |        | 211P-212P |
|             | North Fork Peachtree Creek Tributary No. 1.1 |        | 213P-214P |
|             | North Fork Peachtree Creek Tributary No. 2   | Panels | 215P-216P |
|             |                                              |        |           |