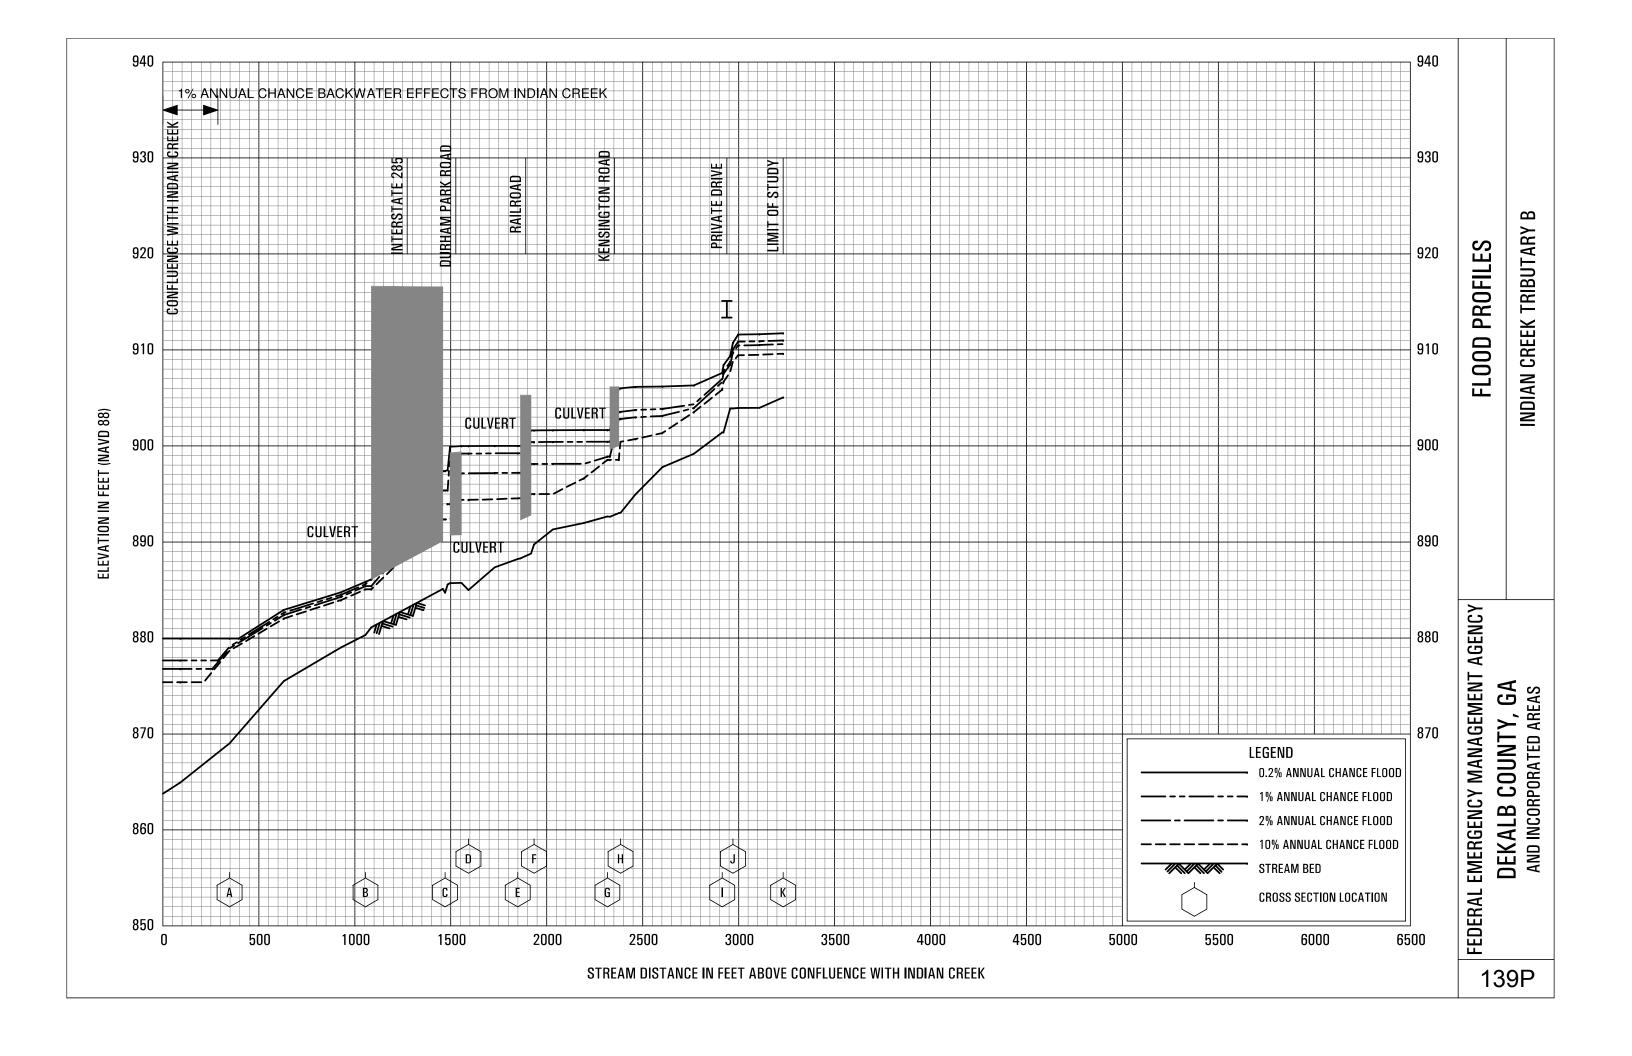

## **EXHIBITS** - continued

| Exhibit 1 - | Flood Profiles                               |        |           |
|-------------|----------------------------------------------|--------|-----------|
|             | Henderson Mill Creek                         | Panels | 120P-124P |
|             | Honey Creek                                  | Panels | 125P-128P |
|             | Honey Creek Tributary A                      | Panels | 129P-130P |
|             | Idle Creek                                   | Panels | 131P-133P |
|             | Indian Creek                                 | Panels | 134P-136P |
|             | Indian Creek Tributary A                     | Panels | 137P-138P |
|             | Indian Creek Tributary B                     | Panel  | 139P      |
|             | Indian Creek Tributary C                     | Panel  | 140P-141P |
|             | Indian Creek Tributary D                     | Panels | 142P-143P |
|             | Indian Creek Tributary D1                    | Panel  | 144P      |
|             | Indian Creek Tributary D2                    | Panel  | 145P      |
|             | Intrenchment Creek                           | Panels | 146P-149P |
|             | Intrenchment Creek Tributary A               | Panels | 150P-152P |
|             | Intrenchment Creek Tributary 1               | Panel  | 153P      |
|             | Intrenchment Creek Tributary 2               | Panels | 154P-155P |
|             | Intrenchment Creek Tributary 3               | Panel  | 156P      |
|             | Intrenchment Creek Tributary 4               | Panels | 157P-158P |
|             | Johnson Creek                                | Panel  | 159P-161P |
|             | Little Stone Mountain Creek                  | Panels | 162P-165P |
|             | Lullwater Creek                              | Panel  | 166P      |
|             | Nancy Creek                                  | Panels | 167P-169P |
|             | Nancy Creek Tributary A                      | Panels | 170P-171P |
|             | Nancy Creek Tributary B                      | Panel  | 172P      |
|             | Nancy Creek Tributary C                      | Panels | 173P-174P |
|             | Nancy Creek Tributary C-1                    | Panel  | 175P      |
|             | Nancy Creek Tributary C-2                    | Panel  | 176P      |
|             | Nancy Creek Tributary D                      | Panels | 177P-178P |
|             | Nancy Creek Tributary No. 1                  | Panel  | 179P      |
|             | Nancy Creek Tributary No. 1.1                | Panel  | 180P      |
|             | Nancy Creek Tributary No. 2                  | Panels | 181P-182P |
|             | North Fork Nancy Creek                       | Panels | 183P-184P |
|             | North Fork Peachtree Creek                   | Panels | 185P-189P |
|             | North Fork Peachtree Creek Tributary A       | Panels | 190P-193P |
|             | North Fork Peachtree Creek Tributary B       | Panels | 194P-197P |
|             | North Fork Peachtree Creek Tributary B-1     | Panels | 198P-199P |
|             | North Fork Peachtree Creek Tributary C       | Panel  | 200P      |
|             | North Fork Peachtree Creek Tributary D-1     | Panels | 201P-205P |
|             | North Fork Peachtree Creek Tributary D-2     | Panel  | 206P      |
|             | North Fork Peachtree Creek Tributary D-3     |        | 207P-210P |
|             | North Fork Peachtree Creek Tributary No. 1   |        | 211P-212P |
|             | North Fork Peachtree Creek Tributary No. 1.1 |        | 213P-214P |
|             | North Fork Peachtree Creek Tributary No. 2   | Panels | 215P-216P |
|             |                                              |        |           |