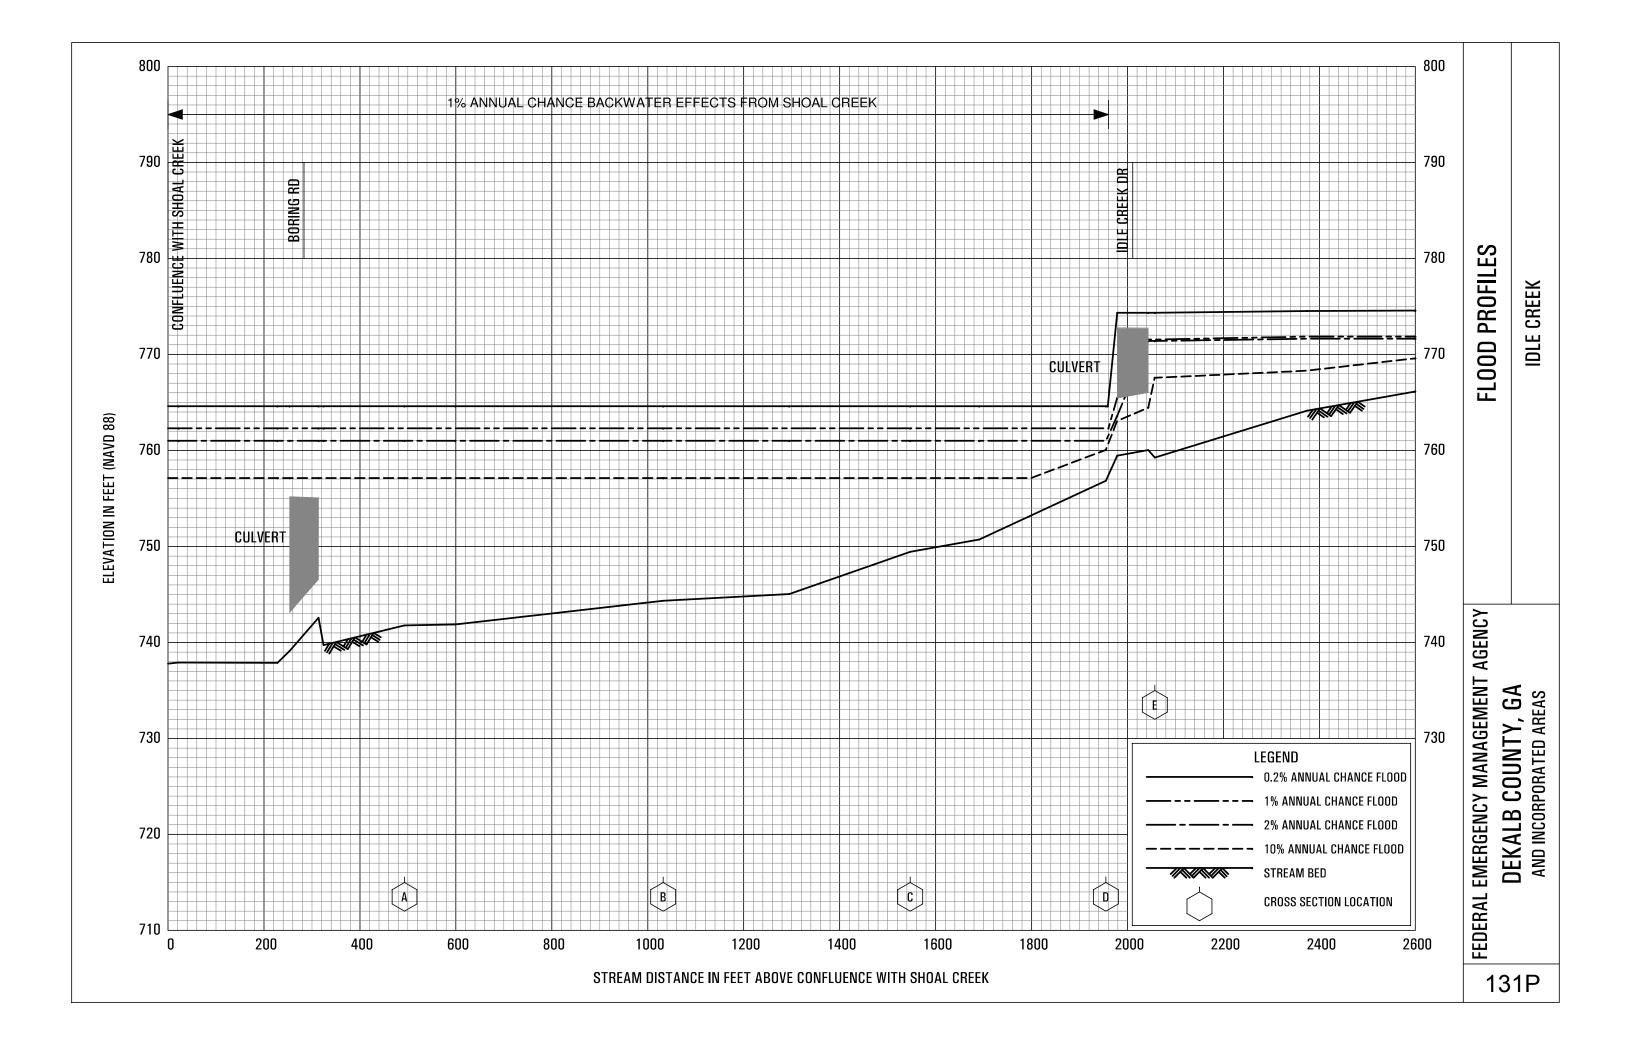

## **EXHIBITS** - continued

| Exhibit 1 - | Flood Profiles                               |        |           |
|-------------|----------------------------------------------|--------|-----------|
|             | Henderson Mill Creek                         | Panels | 120P-124P |
|             | Honey Creek                                  | Panels | 125P-128P |
|             | Honey Creek Tributary A                      | Panels | 129P-130P |
|             | Idle Creek                                   | Panels | 131P-133P |
|             | Indian Creek                                 | Panels | 134P-136P |
|             | Indian Creek Tributary A                     | Panels | 137P-138P |
|             | Indian Creek Tributary B                     | Panel  | 139P      |
|             | Indian Creek Tributary C                     | Panel  | 140P-141P |
|             | Indian Creek Tributary D                     | Panels | 142P-143P |
|             | Indian Creek Tributary D1                    | Panel  | 144P      |
|             | Indian Creek Tributary D2                    | Panel  | 145P      |
|             | Intrenchment Creek                           | Panels | 146P-149P |
|             | Intrenchment Creek Tributary A               | Panels | 150P-152P |
|             | Intrenchment Creek Tributary 1               | Panel  | 153P      |
|             | Intrenchment Creek Tributary 2               | Panels | 154P-155P |
|             | Intrenchment Creek Tributary 3               | Panel  | 156P      |
|             | Intrenchment Creek Tributary 4               | Panels | 157P-158P |
|             | Johnson Creek                                | Panel  | 159P-161P |
|             | Little Stone Mountain Creek                  | Panels | 162P-165P |
|             | Lullwater Creek                              | Panel  | 166P      |
|             | Nancy Creek                                  | Panels | 167P-169P |
|             | Nancy Creek Tributary A                      | Panels | 170P-171P |
|             | Nancy Creek Tributary B                      | Panel  | 172P      |
|             | Nancy Creek Tributary C                      | Panels | 173P-174P |
|             | Nancy Creek Tributary C-1                    | Panel  | 175P      |
|             | Nancy Creek Tributary C-2                    | Panel  | 176P      |
|             | Nancy Creek Tributary D                      | Panels | 177P-178P |
|             | Nancy Creek Tributary No. 1                  | Panel  | 179P      |
|             | Nancy Creek Tributary No. 1.1                | Panel  | 180P      |
|             | Nancy Creek Tributary No. 2                  | Panels | 181P-182P |
|             | North Fork Nancy Creek                       | Panels | 183P-184P |
|             | North Fork Peachtree Creek                   | Panels | 185P-189P |
|             | North Fork Peachtree Creek Tributary A       | Panels | 190P-193P |
|             | North Fork Peachtree Creek Tributary B       | Panels | 194P-197P |
|             | North Fork Peachtree Creek Tributary B-1     | Panels | 198P-199P |
|             | North Fork Peachtree Creek Tributary C       | Panel  | 200P      |
|             | North Fork Peachtree Creek Tributary D-1     | Panels | 201P-205P |
|             | North Fork Peachtree Creek Tributary D-2     | Panel  | 206P      |
|             | North Fork Peachtree Creek Tributary D-3     |        | 207P-210P |
|             | North Fork Peachtree Creek Tributary No. 1   |        | 211P-212P |
|             | North Fork Peachtree Creek Tributary No. 1.1 |        | 213P-214P |
|             | North Fork Peachtree Creek Tributary No. 2   | Panels | 215P-216P |
|             |                                              |        |           |