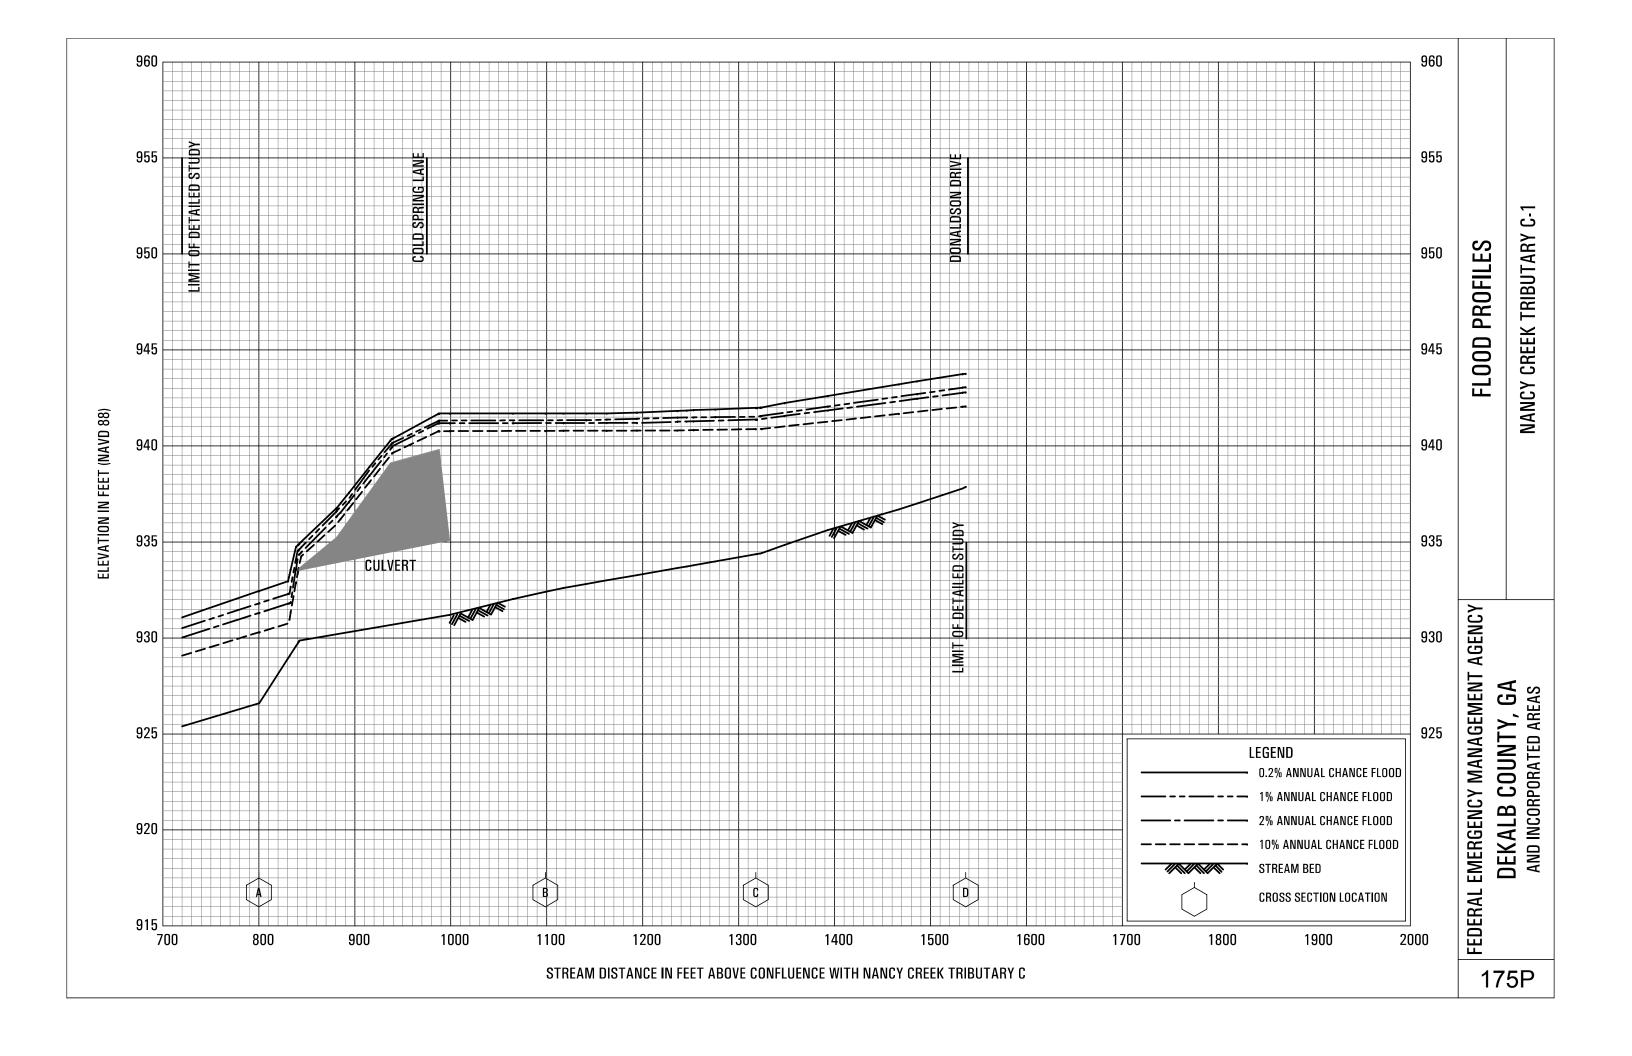

## **EXHIBITS** - continued

| Exhibit 1 - | Flood Profiles                               |        |           |
|-------------|----------------------------------------------|--------|-----------|
|             | Henderson Mill Creek                         | Panels | 120P-124P |
|             | Honey Creek                                  | Panels | 125P-128P |
|             | Honey Creek Tributary A                      | Panels | 129P-130P |
|             | Idle Creek                                   | Panels | 131P-133P |
|             | Indian Creek                                 | Panels | 134P-136P |
|             | Indian Creek Tributary A                     | Panels | 137P-138P |
|             | Indian Creek Tributary B                     | Panel  | 139P      |
|             | Indian Creek Tributary C                     | Panel  | 140P-141P |
|             | Indian Creek Tributary D                     | Panels | 142P-143P |
|             | Indian Creek Tributary D1                    | Panel  | 144P      |
|             | Indian Creek Tributary D2                    | Panel  | 145P      |
|             | Intrenchment Creek                           | Panels | 146P-149P |
|             | Intrenchment Creek Tributary A               | Panels | 150P-152P |
|             | Intrenchment Creek Tributary 1               | Panel  | 153P      |
|             | Intrenchment Creek Tributary 2               | Panels | 154P-155P |
|             | Intrenchment Creek Tributary 3               | Panel  | 156P      |
|             | Intrenchment Creek Tributary 4               | Panels | 157P-158P |
|             | Johnson Creek                                | Panel  | 159P-161P |
|             | Little Stone Mountain Creek                  | Panels | 162P-165P |
|             | Lullwater Creek                              | Panel  | 166P      |
|             | Nancy Creek                                  | Panels | 167P-169P |
|             | Nancy Creek Tributary A                      | Panels | 170P-171P |
|             | Nancy Creek Tributary B                      | Panel  | 172P      |
|             | Nancy Creek Tributary C                      | Panels | 173P-174P |
|             | Nancy Creek Tributary C-1                    | Panel  | 175P      |
|             | Nancy Creek Tributary C-2                    | Panel  | 176P      |
|             | Nancy Creek Tributary D                      | Panels | 177P-178P |
|             | Nancy Creek Tributary No. 1                  | Panel  | 179P      |
|             | Nancy Creek Tributary No. 1.1                | Panel  | 180P      |
|             | Nancy Creek Tributary No. 2                  | Panels | 181P-182P |
|             | North Fork Nancy Creek                       | Panels | 183P-184P |
|             | North Fork Peachtree Creek                   | Panels | 185P-189P |
|             | North Fork Peachtree Creek Tributary A       | Panels | 190P-193P |
|             | North Fork Peachtree Creek Tributary B       | Panels | 194P-197P |
|             | North Fork Peachtree Creek Tributary B-1     | Panels | 198P-199P |
|             | North Fork Peachtree Creek Tributary C       | Panel  | 200P      |
|             | North Fork Peachtree Creek Tributary D-1     | Panels | 201P-205P |
|             | North Fork Peachtree Creek Tributary D-2     | Panel  | 206P      |
|             | North Fork Peachtree Creek Tributary D-3     |        | 207P-210P |
|             | North Fork Peachtree Creek Tributary No. 1   |        | 211P-212P |
|             | North Fork Peachtree Creek Tributary No. 1.1 |        | 213P-214P |
|             | North Fork Peachtree Creek Tributary No. 2   | Panels | 215P-216P |
|             |                                              |        |           |