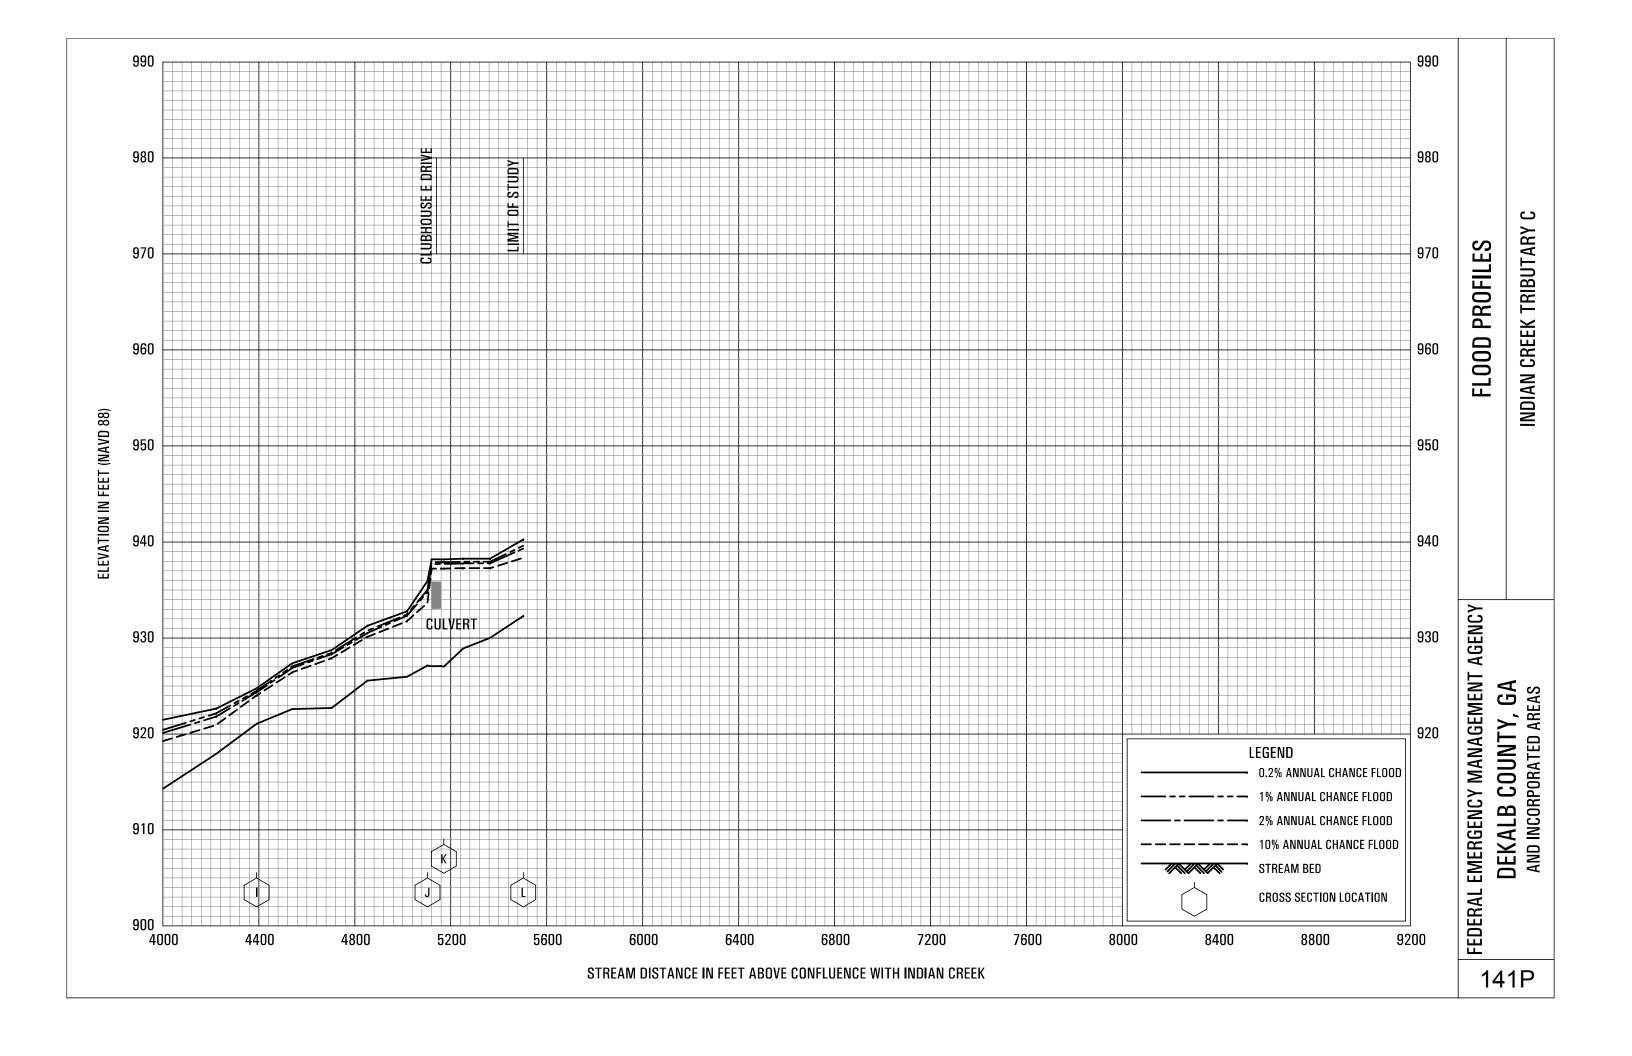

## **EXHIBITS** - continued

| Exhibit 1 - | Flood Profiles                               |        |           |
|-------------|----------------------------------------------|--------|-----------|
|             | Henderson Mill Creek                         | Panels | 120P-124P |
|             | Honey Creek                                  | Panels | 125P-128P |
|             | Honey Creek Tributary A                      | Panels | 129P-130P |
|             | Idle Creek                                   | Panels | 131P-133P |
|             | Indian Creek                                 | Panels | 134P-136P |
|             | Indian Creek Tributary A                     | Panels | 137P-138P |
|             | Indian Creek Tributary B                     | Panel  | 139P      |
|             | Indian Creek Tributary C                     | Panel  | 140P-141P |
|             | Indian Creek Tributary D                     | Panels | 142P-143P |
|             | Indian Creek Tributary D1                    | Panel  | 144P      |
|             | Indian Creek Tributary D2                    | Panel  | 145P      |
|             | Intrenchment Creek                           | Panels | 146P-149P |
|             | Intrenchment Creek Tributary A               | Panels | 150P-152P |
|             | Intrenchment Creek Tributary 1               | Panel  | 153P      |
|             | Intrenchment Creek Tributary 2               | Panels | 154P-155P |
|             | Intrenchment Creek Tributary 3               | Panel  | 156P      |
|             | Intrenchment Creek Tributary 4               | Panels | 157P-158P |
|             | Johnson Creek                                | Panel  | 159P-161P |
|             | Little Stone Mountain Creek                  | Panels | 162P-165P |
|             | Lullwater Creek                              | Panel  | 166P      |
|             | Nancy Creek                                  | Panels | 167P-169P |
|             | Nancy Creek Tributary A                      | Panels | 170P-171P |
|             | Nancy Creek Tributary B                      | Panel  | 172P      |
|             | Nancy Creek Tributary C                      | Panels | 173P-174P |
|             | Nancy Creek Tributary C-1                    | Panel  | 175P      |
|             | Nancy Creek Tributary C-2                    | Panel  | 176P      |
|             | Nancy Creek Tributary D                      | Panels | 177P-178P |
|             | Nancy Creek Tributary No. 1                  | Panel  | 179P      |
|             | Nancy Creek Tributary No. 1.1                | Panel  | 180P      |
|             | Nancy Creek Tributary No. 2                  | Panels | 181P-182P |
|             | North Fork Nancy Creek                       | Panels | 183P-184P |
|             | North Fork Peachtree Creek                   | Panels | 185P-189P |
|             | North Fork Peachtree Creek Tributary A       | Panels | 190P-193P |
|             | North Fork Peachtree Creek Tributary B       | Panels | 194P-197P |
|             | North Fork Peachtree Creek Tributary B-1     | Panels | 198P-199P |
|             | North Fork Peachtree Creek Tributary C       | Panel  | 200P      |
|             | North Fork Peachtree Creek Tributary D-1     | Panels | 201P-205P |
|             | North Fork Peachtree Creek Tributary D-2     | Panel  | 206P      |
|             | North Fork Peachtree Creek Tributary D-3     |        | 207P-210P |
|             | North Fork Peachtree Creek Tributary No. 1   |        | 211P-212P |
|             | North Fork Peachtree Creek Tributary No. 1.1 |        | 213P-214P |
|             | North Fork Peachtree Creek Tributary No. 2   | Panels | 215P-216P |
|             |                                              |        |           |