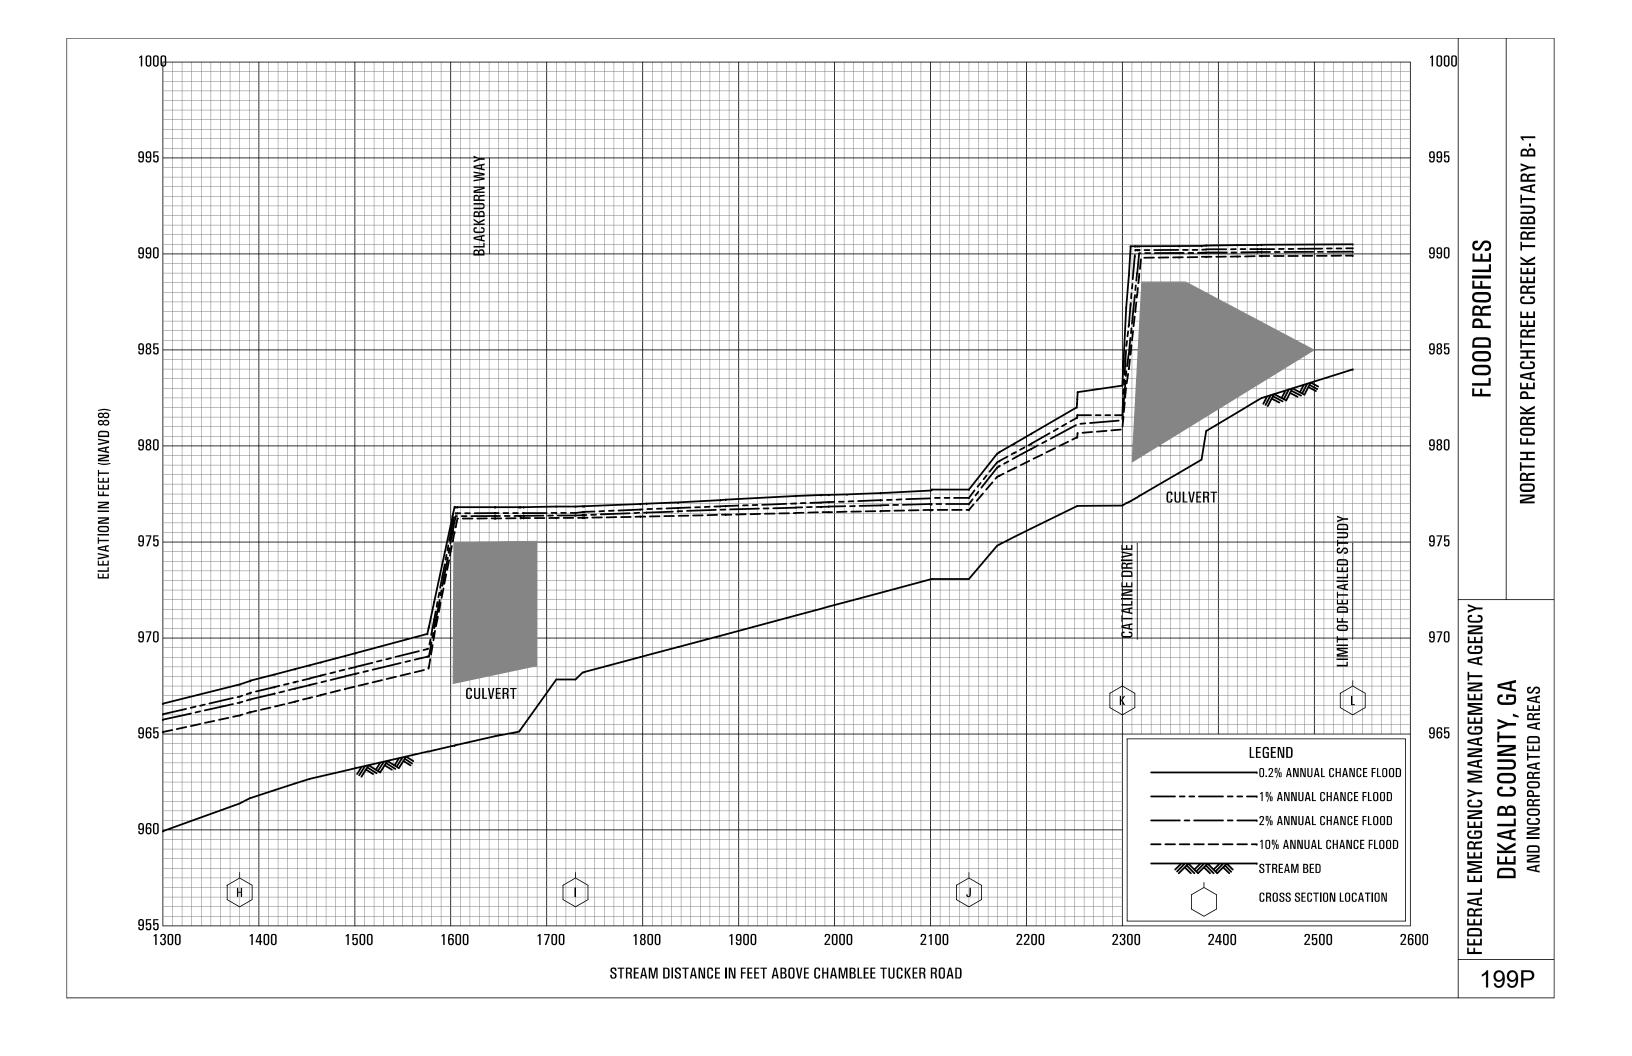

## **EXHIBITS** - continued

| Exhibit 1 - | Flood Profiles                               |        |           |
|-------------|----------------------------------------------|--------|-----------|
|             | Henderson Mill Creek                         | Panels | 120P-124P |
|             | Honey Creek                                  | Panels | 125P-128P |
|             | Honey Creek Tributary A                      | Panels | 129P-130P |
|             | Idle Creek                                   | Panels | 131P-133P |
|             | Indian Creek                                 | Panels | 134P-136P |
|             | Indian Creek Tributary A                     | Panels | 137P-138P |
|             | Indian Creek Tributary B                     | Panel  | 139P      |
|             | Indian Creek Tributary C                     | Panel  | 140P-141P |
|             | Indian Creek Tributary D                     | Panels | 142P-143P |
|             | Indian Creek Tributary D1                    | Panel  | 144P      |
|             | Indian Creek Tributary D2                    | Panel  | 145P      |
|             | Intrenchment Creek                           | Panels | 146P-149P |
|             | Intrenchment Creek Tributary A               | Panels | 150P-152P |
|             | Intrenchment Creek Tributary 1               | Panel  | 153P      |
|             | Intrenchment Creek Tributary 2               | Panels | 154P-155P |
|             | Intrenchment Creek Tributary 3               | Panel  | 156P      |
|             | Intrenchment Creek Tributary 4               | Panels | 157P-158P |
|             | Johnson Creek                                | Panel  | 159P-161P |
|             | Little Stone Mountain Creek                  | Panels | 162P-165P |
|             | Lullwater Creek                              | Panel  | 166P      |
|             | Nancy Creek                                  | Panels | 167P-169P |
|             | Nancy Creek Tributary A                      | Panels | 170P-171P |
|             | Nancy Creek Tributary B                      | Panel  | 172P      |
|             | Nancy Creek Tributary C                      | Panels | 173P-174P |
|             | Nancy Creek Tributary C-1                    | Panel  | 175P      |
|             | Nancy Creek Tributary C-2                    | Panel  | 176P      |
|             | Nancy Creek Tributary D                      | Panels | 177P-178P |
|             | Nancy Creek Tributary No. 1                  | Panel  | 179P      |
|             | Nancy Creek Tributary No. 1.1                | Panel  | 180P      |
|             | Nancy Creek Tributary No. 2                  | Panels | 181P-182P |
|             | North Fork Nancy Creek                       | Panels | 183P-184P |
|             | North Fork Peachtree Creek                   | Panels | 185P-189P |
|             | North Fork Peachtree Creek Tributary A       | Panels | 190P-193P |
|             | North Fork Peachtree Creek Tributary B       | Panels | 194P-197P |
|             | North Fork Peachtree Creek Tributary B-1     | Panels | 198P-199P |
|             | North Fork Peachtree Creek Tributary C       | Panel  | 200P      |
|             | North Fork Peachtree Creek Tributary D-1     | Panels | 201P-205P |
|             | North Fork Peachtree Creek Tributary D-2     | Panel  | 206P      |
|             | North Fork Peachtree Creek Tributary D-3     |        | 207P-210P |
|             | North Fork Peachtree Creek Tributary No. 1   |        | 211P-212P |
|             | North Fork Peachtree Creek Tributary No. 1.1 |        | 213P-214P |
|             | North Fork Peachtree Creek Tributary No. 2   | Panels | 215P-216P |
|             |                                              |        |           |