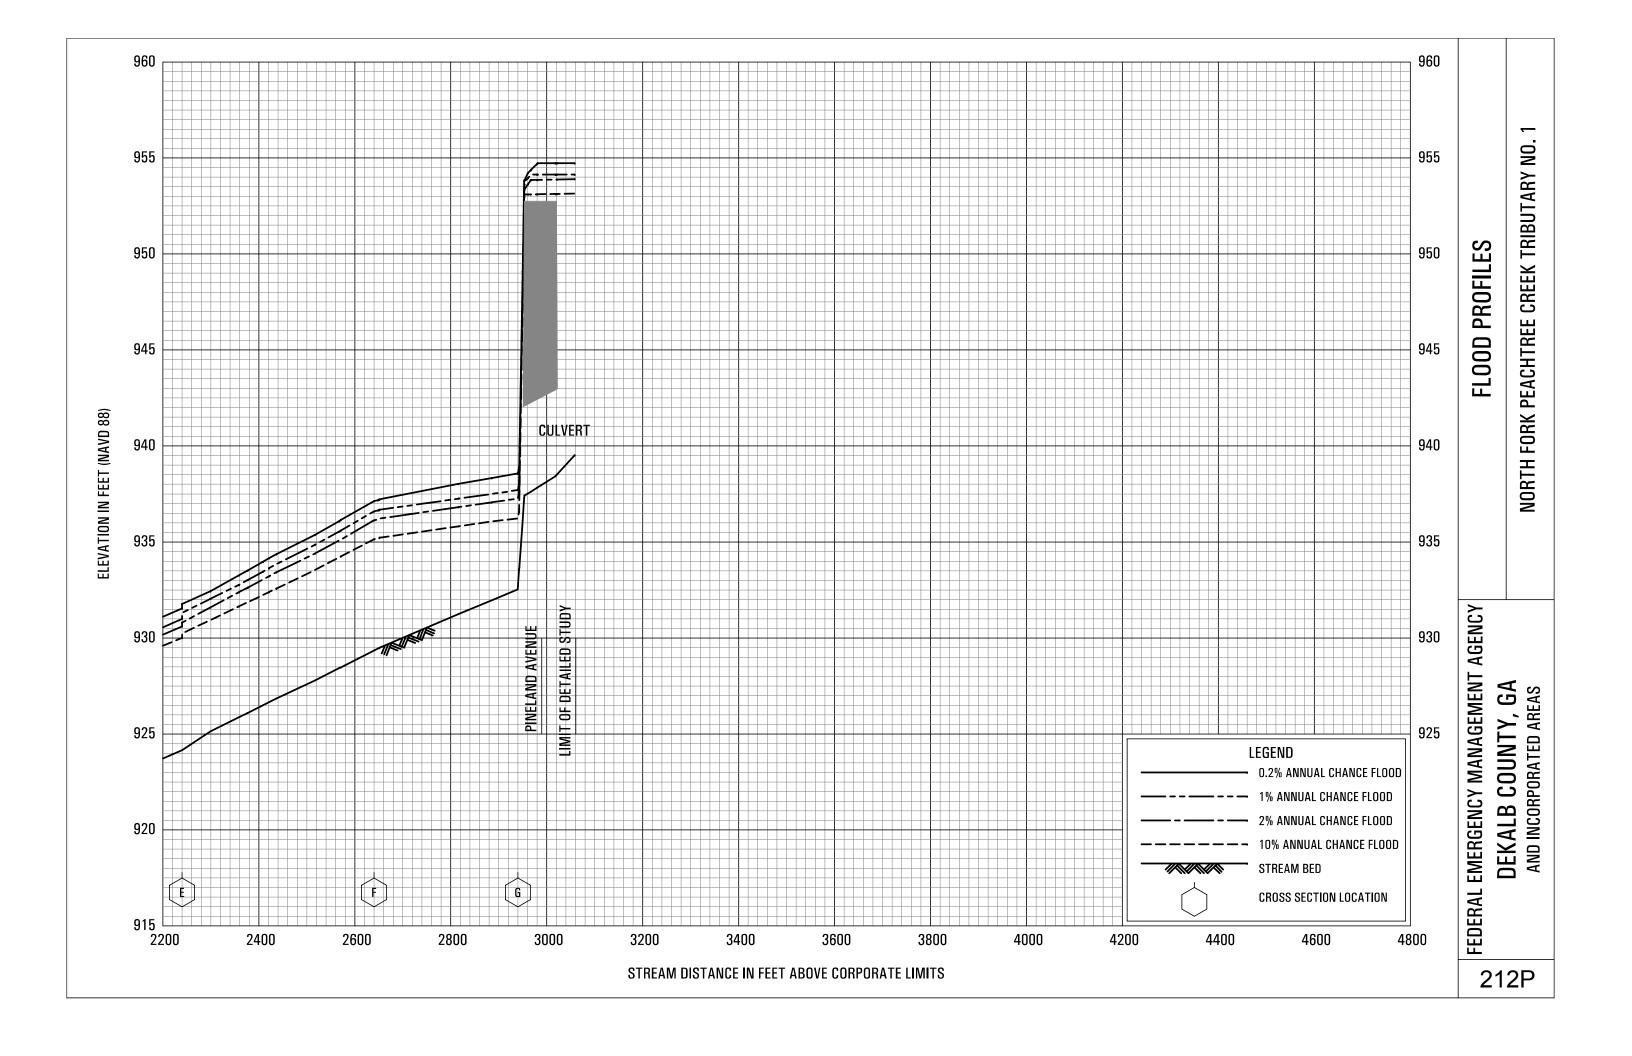

## **EXHIBITS** - continued

| Exhibit 1 - | Flood Profiles                               |        |           |
|-------------|----------------------------------------------|--------|-----------|
|             | Henderson Mill Creek                         | Panels | 120P-124P |
|             | Honey Creek                                  | Panels | 125P-128P |
|             | Honey Creek Tributary A                      | Panels | 129P-130P |
|             | Idle Creek                                   | Panels | 131P-133P |
|             | Indian Creek                                 | Panels | 134P-136P |
|             | Indian Creek Tributary A                     | Panels | 137P-138P |
|             | Indian Creek Tributary B                     | Panel  | 139P      |
|             | Indian Creek Tributary C                     | Panel  | 140P-141P |
|             | Indian Creek Tributary D                     | Panels | 142P-143P |
|             | Indian Creek Tributary D1                    | Panel  | 144P      |
|             | Indian Creek Tributary D2                    | Panel  | 145P      |
|             | Intrenchment Creek                           | Panels | 146P-149P |
|             | Intrenchment Creek Tributary A               | Panels | 150P-152P |
|             | Intrenchment Creek Tributary 1               | Panel  | 153P      |
|             | Intrenchment Creek Tributary 2               | Panels | 154P-155P |
|             | Intrenchment Creek Tributary 3               | Panel  | 156P      |
|             | Intrenchment Creek Tributary 4               | Panels | 157P-158P |
|             | Johnson Creek                                | Panel  | 159P-161P |
|             | Little Stone Mountain Creek                  | Panels | 162P-165P |
|             | Lullwater Creek                              | Panel  | 166P      |
|             | Nancy Creek                                  | Panels | 167P-169P |
|             | Nancy Creek Tributary A                      | Panels | 170P-171P |
|             | Nancy Creek Tributary B                      | Panel  | 172P      |
|             | Nancy Creek Tributary C                      | Panels | 173P-174P |
|             | Nancy Creek Tributary C-1                    | Panel  | 175P      |
|             | Nancy Creek Tributary C-2                    | Panel  | 176P      |
|             | Nancy Creek Tributary D                      | Panels | 177P-178P |
|             | Nancy Creek Tributary No. 1                  | Panel  | 179P      |
|             | Nancy Creek Tributary No. 1.1                | Panel  | 180P      |
|             | Nancy Creek Tributary No. 2                  | Panels | 181P-182P |
|             | North Fork Nancy Creek                       | Panels | 183P-184P |
|             | North Fork Peachtree Creek                   | Panels | 185P-189P |
|             | North Fork Peachtree Creek Tributary A       | Panels | 190P-193P |
|             | North Fork Peachtree Creek Tributary B       | Panels | 194P-197P |
|             | North Fork Peachtree Creek Tributary B-1     | Panels | 198P-199P |
|             | North Fork Peachtree Creek Tributary C       | Panel  | 200P      |
|             | North Fork Peachtree Creek Tributary D-1     | Panels | 201P-205P |
|             | North Fork Peachtree Creek Tributary D-2     | Panel  | 206P      |
|             | North Fork Peachtree Creek Tributary D-3     |        | 207P-210P |
|             | North Fork Peachtree Creek Tributary No. 1   |        | 211P-212P |
|             | North Fork Peachtree Creek Tributary No. 1.1 |        | 213P-214P |
|             | North Fork Peachtree Creek Tributary No. 2   | Panels | 215P-216P |
|             |                                              |        |           |