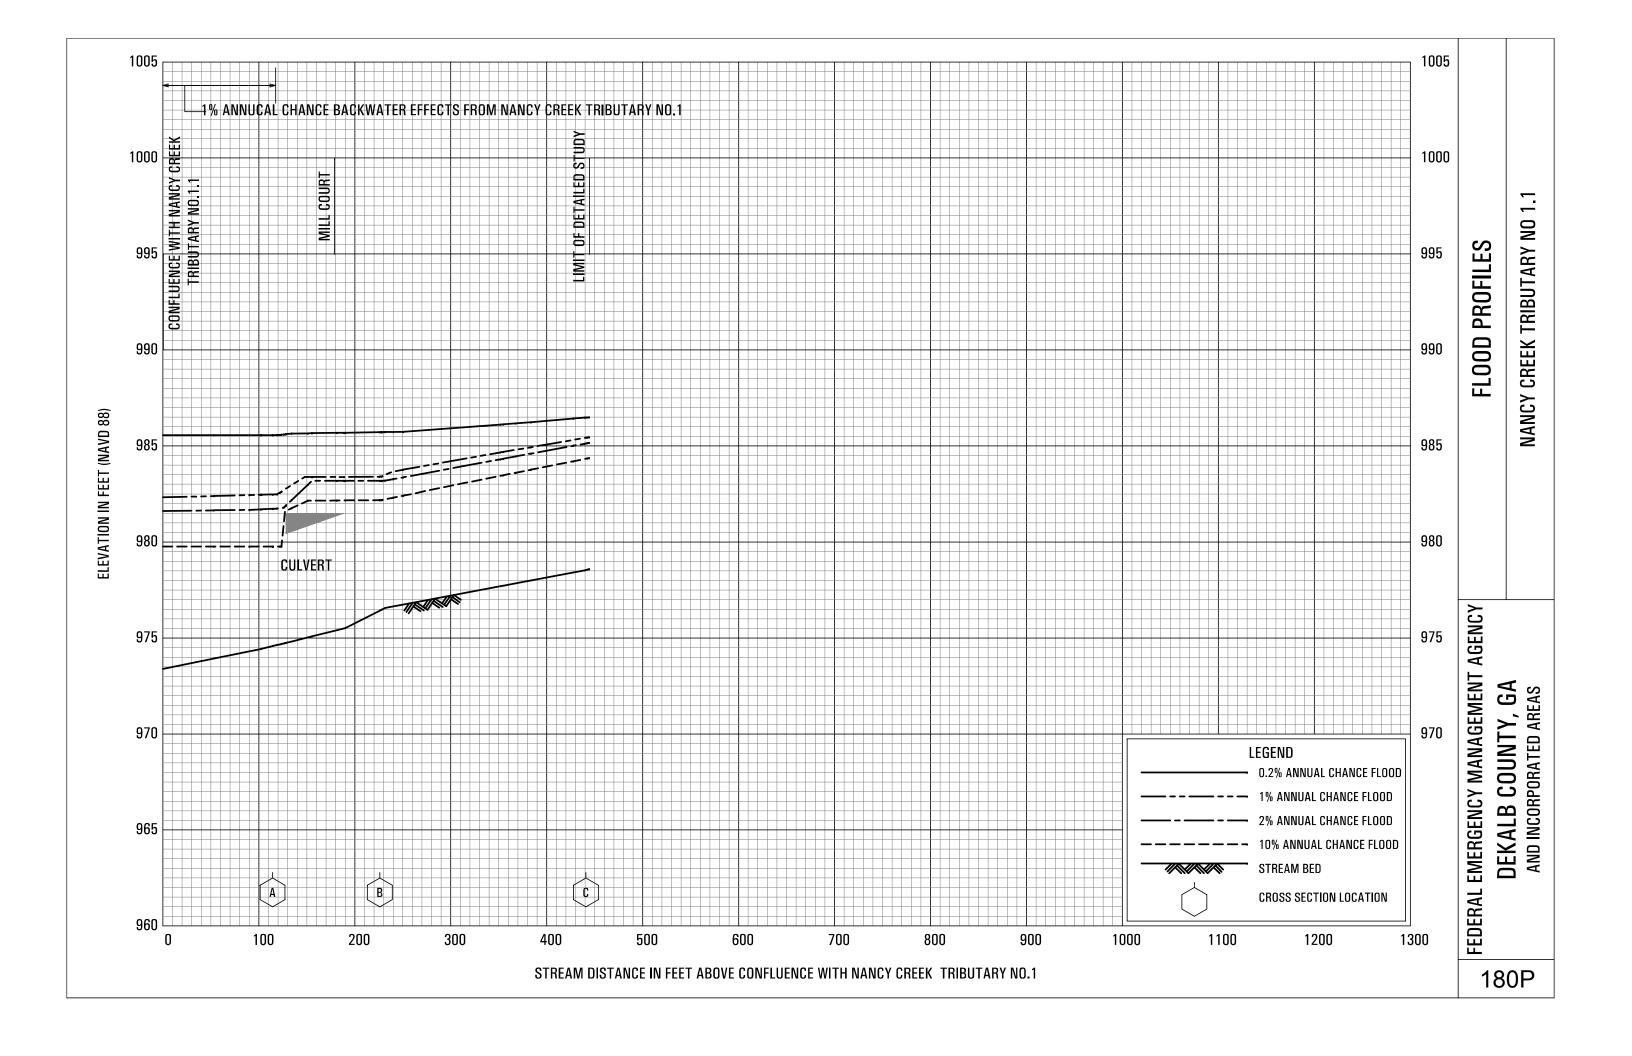

## **EXHIBITS** - continued

| Exhibit 1 - | Flood Profiles                               |        |           |
|-------------|----------------------------------------------|--------|-----------|
|             | Henderson Mill Creek                         | Panels | 120P-124P |
|             | Honey Creek                                  | Panels | 125P-128P |
|             | Honey Creek Tributary A                      | Panels | 129P-130P |
|             | Idle Creek                                   | Panels | 131P-133P |
|             | Indian Creek                                 | Panels | 134P-136P |
|             | Indian Creek Tributary A                     | Panels | 137P-138P |
|             | Indian Creek Tributary B                     | Panel  | 139P      |
|             | Indian Creek Tributary C                     | Panel  | 140P-141P |
|             | Indian Creek Tributary D                     | Panels | 142P-143P |
|             | Indian Creek Tributary D1                    | Panel  | 144P      |
|             | Indian Creek Tributary D2                    | Panel  | 145P      |
|             | Intrenchment Creek                           | Panels | 146P-149P |
|             | Intrenchment Creek Tributary A               | Panels | 150P-152P |
|             | Intrenchment Creek Tributary 1               | Panel  | 153P      |
|             | Intrenchment Creek Tributary 2               | Panels | 154P-155P |
|             | Intrenchment Creek Tributary 3               | Panel  | 156P      |
|             | Intrenchment Creek Tributary 4               | Panels | 157P-158P |
|             | Johnson Creek                                | Panel  | 159P-161P |
|             | Little Stone Mountain Creek                  | Panels | 162P-165P |
|             | Lullwater Creek                              | Panel  | 166P      |
|             | Nancy Creek                                  | Panels | 167P-169P |
|             | Nancy Creek Tributary A                      | Panels | 170P-171P |
|             | Nancy Creek Tributary B                      | Panel  | 172P      |
|             | Nancy Creek Tributary C                      | Panels | 173P-174P |
|             | Nancy Creek Tributary C-1                    | Panel  | 175P      |
|             | Nancy Creek Tributary C-2                    | Panel  | 176P      |
|             | Nancy Creek Tributary D                      | Panels | 177P-178P |
|             | Nancy Creek Tributary No. 1                  | Panel  | 179P      |
|             | Nancy Creek Tributary No. 1.1                | Panel  | 180P      |
|             | Nancy Creek Tributary No. 2                  | Panels | 181P-182P |
|             | North Fork Nancy Creek                       | Panels | 183P-184P |
|             | North Fork Peachtree Creek                   | Panels | 185P-189P |
|             | North Fork Peachtree Creek Tributary A       | Panels | 190P-193P |
|             | North Fork Peachtree Creek Tributary B       | Panels | 194P-197P |
|             | North Fork Peachtree Creek Tributary B-1     | Panels | 198P-199P |
|             | North Fork Peachtree Creek Tributary C       | Panel  | 200P      |
|             | North Fork Peachtree Creek Tributary D-1     | Panels | 201P-205P |
|             | North Fork Peachtree Creek Tributary D-2     | Panel  | 206P      |
|             | North Fork Peachtree Creek Tributary D-3     |        | 207P-210P |
|             | North Fork Peachtree Creek Tributary No. 1   |        | 211P-212P |
|             | North Fork Peachtree Creek Tributary No. 1.1 |        | 213P-214P |
|             | North Fork Peachtree Creek Tributary No. 2   | Panels | 215P-216P |
|             |                                              |        |           |