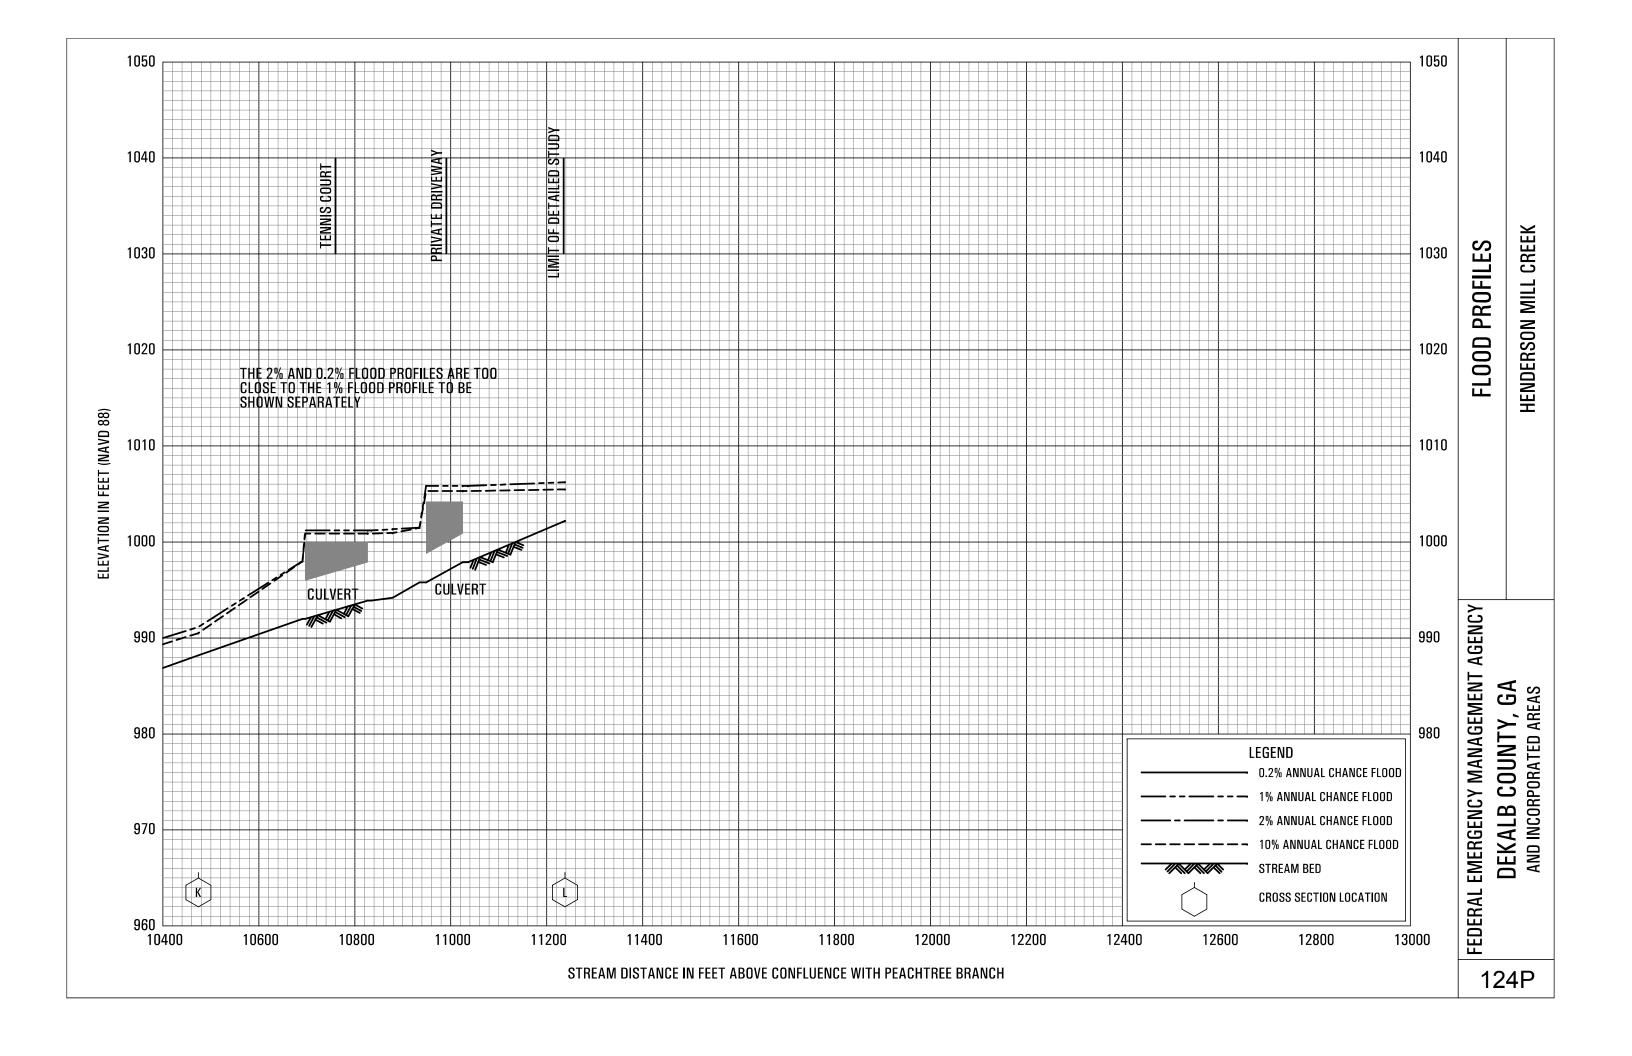

## **EXHIBITS** - continued

| Exhibit 1 - | Flood Profiles                               |        |           |
|-------------|----------------------------------------------|--------|-----------|
|             | Henderson Mill Creek                         | Panels | 120P-124P |
|             | Honey Creek                                  | Panels | 125P-128P |
|             | Honey Creek Tributary A                      | Panels | 129P-130P |
|             | Idle Creek                                   | Panels | 131P-133P |
|             | Indian Creek                                 | Panels | 134P-136P |
|             | Indian Creek Tributary A                     | Panels | 137P-138P |
|             | Indian Creek Tributary B                     | Panel  | 139P      |
|             | Indian Creek Tributary C                     | Panel  | 140P-141P |
|             | Indian Creek Tributary D                     | Panels | 142P-143P |
|             | Indian Creek Tributary D1                    | Panel  | 144P      |
|             | Indian Creek Tributary D2                    | Panel  | 145P      |
|             | Intrenchment Creek                           | Panels | 146P-149P |
|             | Intrenchment Creek Tributary A               | Panels | 150P-152P |
|             | Intrenchment Creek Tributary 1               | Panel  | 153P      |
|             | Intrenchment Creek Tributary 2               | Panels | 154P-155P |
|             | Intrenchment Creek Tributary 3               | Panel  | 156P      |
|             | Intrenchment Creek Tributary 4               | Panels | 157P-158P |
|             | Johnson Creek                                | Panel  | 159P-161P |
|             | Little Stone Mountain Creek                  | Panels | 162P-165P |
|             | Lullwater Creek                              | Panel  | 166P      |
|             | Nancy Creek                                  | Panels | 167P-169P |
|             | Nancy Creek Tributary A                      | Panels | 170P-171P |
|             | Nancy Creek Tributary B                      | Panel  | 172P      |
|             | Nancy Creek Tributary C                      | Panels | 173P-174P |
|             | Nancy Creek Tributary C-1                    | Panel  | 175P      |
|             | Nancy Creek Tributary C-2                    | Panel  | 176P      |
|             | Nancy Creek Tributary D                      | Panels | 177P-178P |
|             | Nancy Creek Tributary No. 1                  | Panel  | 179P      |
|             | Nancy Creek Tributary No. 1.1                | Panel  | 180P      |
|             | Nancy Creek Tributary No. 2                  | Panels | 181P-182P |
|             | North Fork Nancy Creek                       | Panels | 183P-184P |
|             | North Fork Peachtree Creek                   | Panels | 185P-189P |
|             | North Fork Peachtree Creek Tributary A       | Panels | 190P-193P |
|             | North Fork Peachtree Creek Tributary B       | Panels | 194P-197P |
|             | North Fork Peachtree Creek Tributary B-1     | Panels | 198P-199P |
|             | North Fork Peachtree Creek Tributary C       | Panel  | 200P      |
|             | North Fork Peachtree Creek Tributary D-1     | Panels | 201P-205P |
|             | North Fork Peachtree Creek Tributary D-2     | Panel  | 206P      |
|             | North Fork Peachtree Creek Tributary D-3     |        | 207P-210P |
|             | North Fork Peachtree Creek Tributary No. 1   |        | 211P-212P |
|             | North Fork Peachtree Creek Tributary No. 1.1 |        | 213P-214P |
|             | North Fork Peachtree Creek Tributary No. 2   | Panels | 215P-216P |
|             |                                              |        |           |