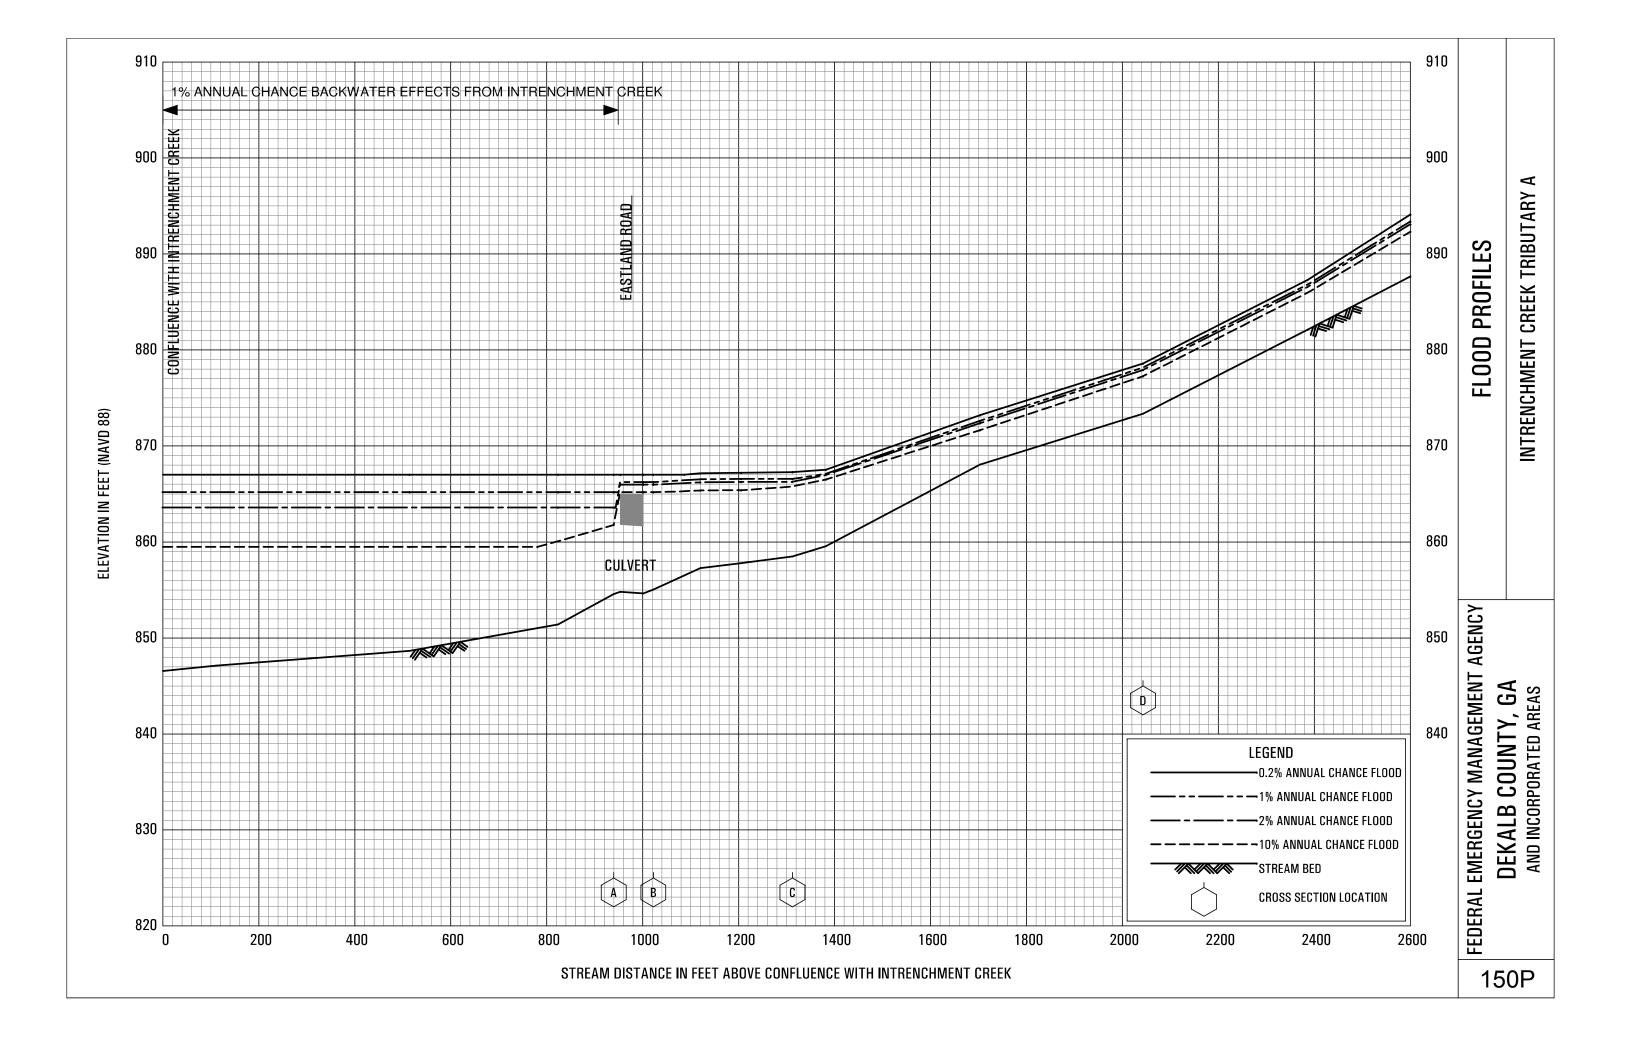

## **EXHIBITS** - continued

| Exhibit 1 - | Flood Profiles                               |        |           |
|-------------|----------------------------------------------|--------|-----------|
|             | Henderson Mill Creek                         | Panels | 120P-124P |
|             | Honey Creek                                  | Panels | 125P-128P |
|             | Honey Creek Tributary A                      | Panels | 129P-130P |
|             | Idle Creek                                   | Panels | 131P-133P |
|             | Indian Creek                                 | Panels | 134P-136P |
|             | Indian Creek Tributary A                     | Panels | 137P-138P |
|             | Indian Creek Tributary B                     | Panel  | 139P      |
|             | Indian Creek Tributary C                     | Panel  | 140P-141P |
|             | Indian Creek Tributary D                     | Panels | 142P-143P |
|             | Indian Creek Tributary D1                    | Panel  | 144P      |
|             | Indian Creek Tributary D2                    | Panel  | 145P      |
|             | Intrenchment Creek                           | Panels | 146P-149P |
|             | Intrenchment Creek Tributary A               | Panels | 150P-152P |
|             | Intrenchment Creek Tributary 1               | Panel  | 153P      |
|             | Intrenchment Creek Tributary 2               | Panels | 154P-155P |
|             | Intrenchment Creek Tributary 3               | Panel  | 156P      |
|             | Intrenchment Creek Tributary 4               | Panels | 157P-158P |
|             | Johnson Creek                                | Panel  | 159P-161P |
|             | Little Stone Mountain Creek                  | Panels | 162P-165P |
|             | Lullwater Creek                              | Panel  | 166P      |
|             | Nancy Creek                                  | Panels | 167P-169P |
|             | Nancy Creek Tributary A                      | Panels | 170P-171P |
|             | Nancy Creek Tributary B                      | Panel  | 172P      |
|             | Nancy Creek Tributary C                      | Panels | 173P-174P |
|             | Nancy Creek Tributary C-1                    | Panel  | 175P      |
|             | Nancy Creek Tributary C-2                    | Panel  | 176P      |
|             | Nancy Creek Tributary D                      | Panels | 177P-178P |
|             | Nancy Creek Tributary No. 1                  | Panel  | 179P      |
|             | Nancy Creek Tributary No. 1.1                | Panel  | 180P      |
|             | Nancy Creek Tributary No. 2                  | Panels | 181P-182P |
|             | North Fork Nancy Creek                       | Panels | 183P-184P |
|             | North Fork Peachtree Creek                   | Panels | 185P-189P |
|             | North Fork Peachtree Creek Tributary A       | Panels | 190P-193P |
|             | North Fork Peachtree Creek Tributary B       | Panels | 194P-197P |
|             | North Fork Peachtree Creek Tributary B-1     | Panels | 198P-199P |
|             | North Fork Peachtree Creek Tributary C       | Panel  | 200P      |
|             | North Fork Peachtree Creek Tributary D-1     | Panels | 201P-205P |
|             | North Fork Peachtree Creek Tributary D-2     | Panel  | 206P      |
|             | North Fork Peachtree Creek Tributary D-3     |        | 207P-210P |
|             | North Fork Peachtree Creek Tributary No. 1   |        | 211P-212P |
|             | North Fork Peachtree Creek Tributary No. 1.1 |        | 213P-214P |
|             | North Fork Peachtree Creek Tributary No. 2   | Panels | 215P-216P |
|             |                                              |        |           |