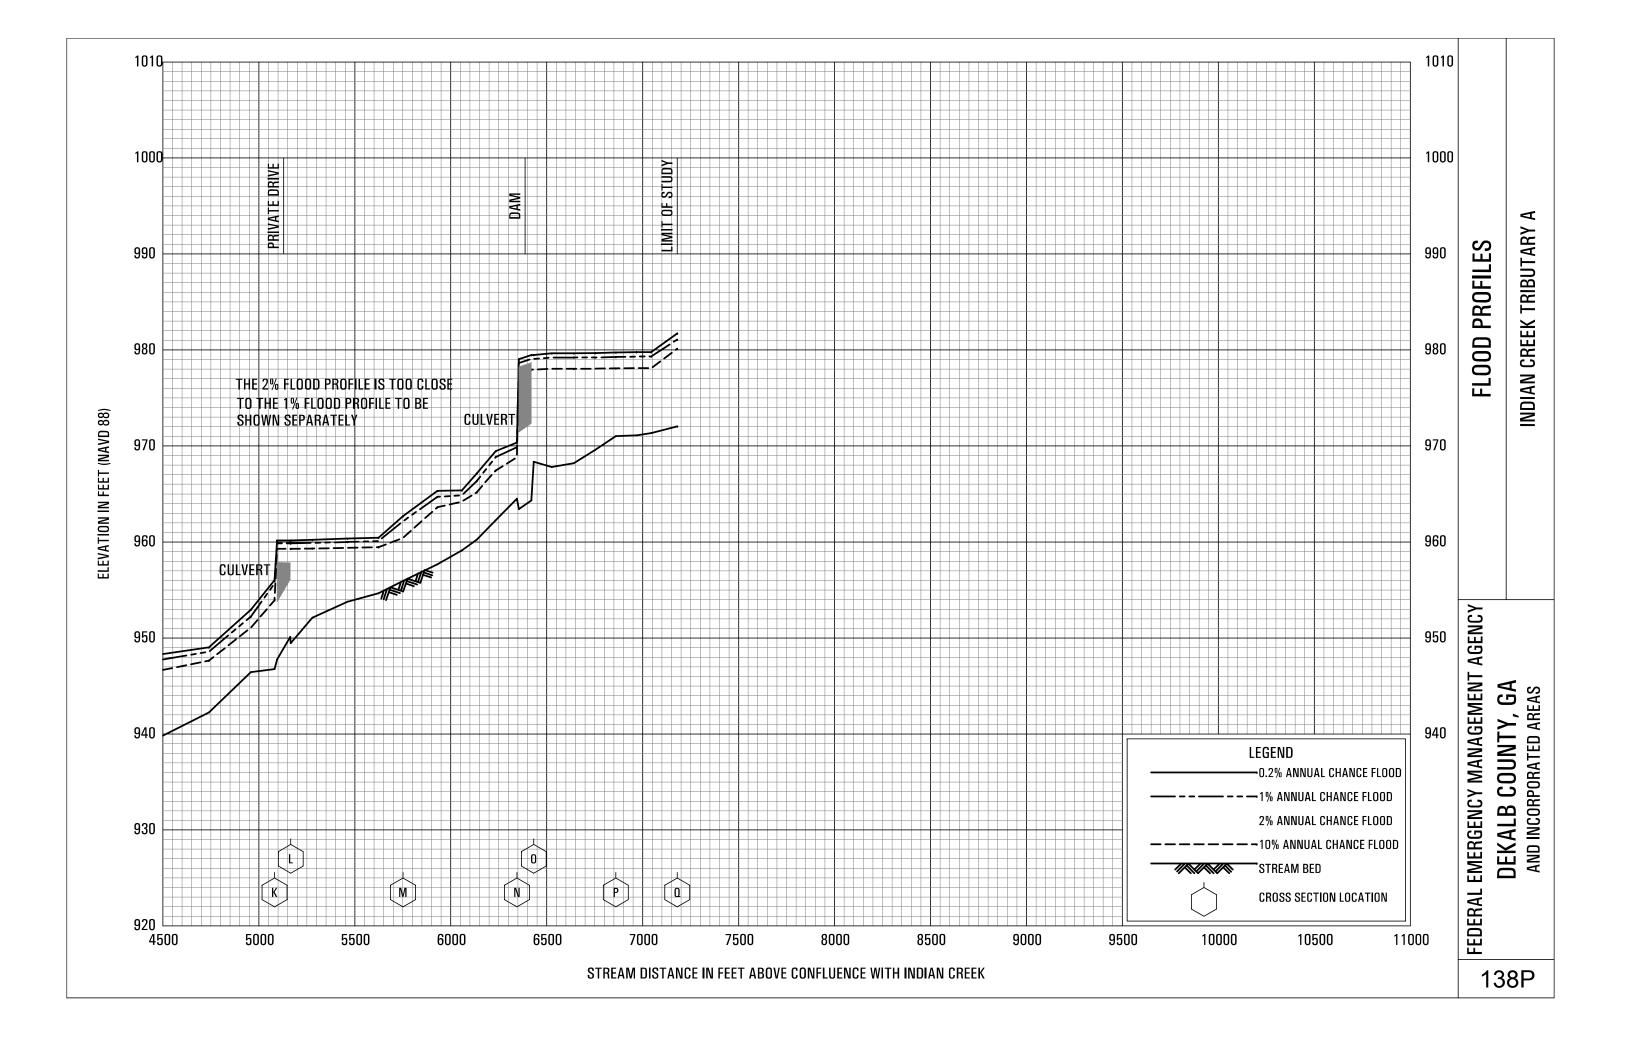

## **EXHIBITS** - continued

| Exhibit 1 - | Flood Profiles                               |        |           |
|-------------|----------------------------------------------|--------|-----------|
|             | Henderson Mill Creek                         | Panels | 120P-124P |
|             | Honey Creek                                  | Panels | 125P-128P |
|             | Honey Creek Tributary A                      | Panels | 129P-130P |
|             | Idle Creek                                   | Panels | 131P-133P |
|             | Indian Creek                                 | Panels | 134P-136P |
|             | Indian Creek Tributary A                     | Panels | 137P-138P |
|             | Indian Creek Tributary B                     | Panel  | 139P      |
|             | Indian Creek Tributary C                     | Panel  | 140P-141P |
|             | Indian Creek Tributary D                     | Panels | 142P-143P |
|             | Indian Creek Tributary D1                    | Panel  | 144P      |
|             | Indian Creek Tributary D2                    | Panel  | 145P      |
|             | Intrenchment Creek                           | Panels | 146P-149P |
|             | Intrenchment Creek Tributary A               | Panels | 150P-152P |
|             | Intrenchment Creek Tributary 1               | Panel  | 153P      |
|             | Intrenchment Creek Tributary 2               | Panels | 154P-155P |
|             | Intrenchment Creek Tributary 3               | Panel  | 156P      |
|             | Intrenchment Creek Tributary 4               | Panels | 157P-158P |
|             | Johnson Creek                                | Panel  | 159P-161P |
|             | Little Stone Mountain Creek                  | Panels | 162P-165P |
|             | Lullwater Creek                              | Panel  | 166P      |
|             | Nancy Creek                                  | Panels | 167P-169P |
|             | Nancy Creek Tributary A                      | Panels | 170P-171P |
|             | Nancy Creek Tributary B                      | Panel  | 172P      |
|             | Nancy Creek Tributary C                      | Panels | 173P-174P |
|             | Nancy Creek Tributary C-1                    | Panel  | 175P      |
|             | Nancy Creek Tributary C-2                    | Panel  | 176P      |
|             | Nancy Creek Tributary D                      | Panels | 177P-178P |
|             | Nancy Creek Tributary No. 1                  | Panel  | 179P      |
|             | Nancy Creek Tributary No. 1.1                | Panel  | 180P      |
|             | Nancy Creek Tributary No. 2                  | Panels | 181P-182P |
|             | North Fork Nancy Creek                       | Panels | 183P-184P |
|             | North Fork Peachtree Creek                   | Panels | 185P-189P |
|             | North Fork Peachtree Creek Tributary A       | Panels | 190P-193P |
|             | North Fork Peachtree Creek Tributary B       | Panels | 194P-197P |
|             | North Fork Peachtree Creek Tributary B-1     | Panels | 198P-199P |
|             | North Fork Peachtree Creek Tributary C       | Panel  | 200P      |
|             | North Fork Peachtree Creek Tributary D-1     | Panels | 201P-205P |
|             | North Fork Peachtree Creek Tributary D-2     | Panel  | 206P      |
|             | North Fork Peachtree Creek Tributary D-3     |        | 207P-210P |
|             | North Fork Peachtree Creek Tributary No. 1   |        | 211P-212P |
|             | North Fork Peachtree Creek Tributary No. 1.1 |        | 213P-214P |
|             | North Fork Peachtree Creek Tributary No. 2   | Panels | 215P-216P |
|             |                                              |        |           |