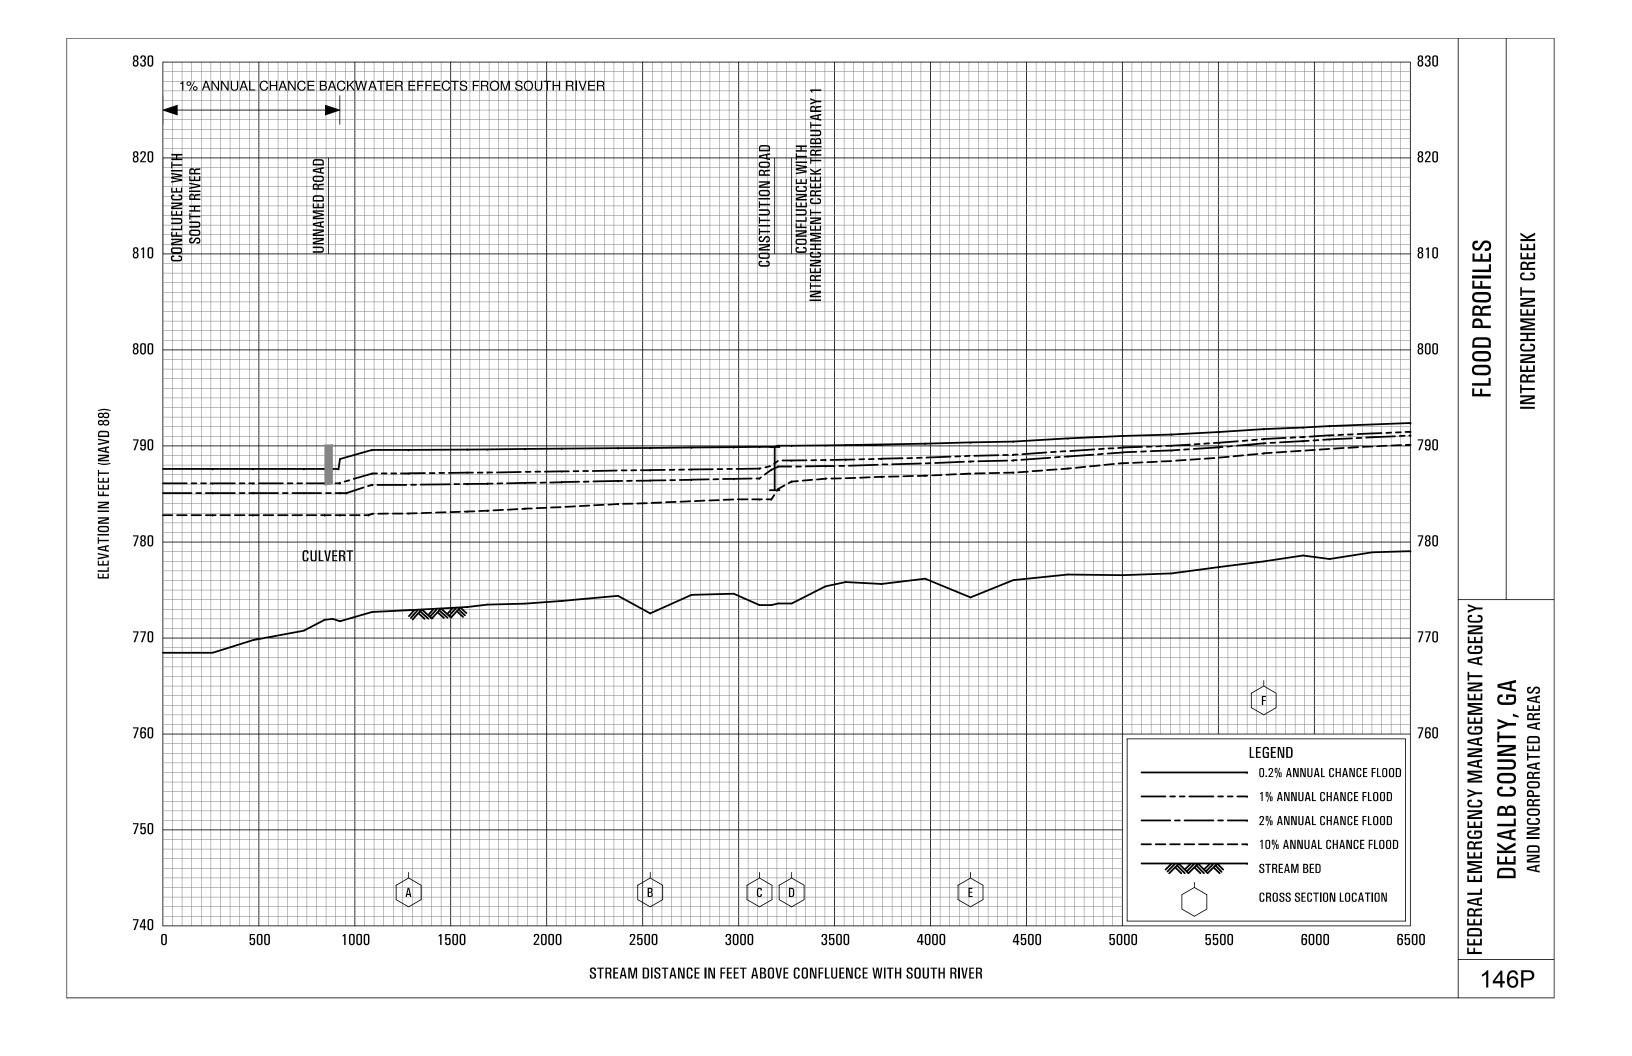

## **EXHIBITS** - continued

| Exhibit 1 - | Flood Profiles                               |        |           |
|-------------|----------------------------------------------|--------|-----------|
|             | Henderson Mill Creek                         | Panels | 120P-124P |
|             | Honey Creek                                  | Panels | 125P-128P |
|             | Honey Creek Tributary A                      | Panels | 129P-130P |
|             | Idle Creek                                   | Panels | 131P-133P |
|             | Indian Creek                                 | Panels | 134P-136P |
|             | Indian Creek Tributary A                     | Panels | 137P-138P |
|             | Indian Creek Tributary B                     | Panel  | 139P      |
|             | Indian Creek Tributary C                     | Panel  | 140P-141P |
|             | Indian Creek Tributary D                     | Panels | 142P-143P |
|             | Indian Creek Tributary D1                    | Panel  | 144P      |
|             | Indian Creek Tributary D2                    | Panel  | 145P      |
|             | Intrenchment Creek                           | Panels | 146P-149P |
|             | Intrenchment Creek Tributary A               | Panels | 150P-152P |
|             | Intrenchment Creek Tributary 1               | Panel  | 153P      |
|             | Intrenchment Creek Tributary 2               | Panels | 154P-155P |
|             | Intrenchment Creek Tributary 3               | Panel  | 156P      |
|             | Intrenchment Creek Tributary 4               | Panels | 157P-158P |
|             | Johnson Creek                                | Panel  | 159P-161P |
|             | Little Stone Mountain Creek                  | Panels | 162P-165P |
|             | Lullwater Creek                              | Panel  | 166P      |
|             | Nancy Creek                                  | Panels | 167P-169P |
|             | Nancy Creek Tributary A                      | Panels | 170P-171P |
|             | Nancy Creek Tributary B                      | Panel  | 172P      |
|             | Nancy Creek Tributary C                      | Panels | 173P-174P |
|             | Nancy Creek Tributary C-1                    | Panel  | 175P      |
|             | Nancy Creek Tributary C-2                    | Panel  | 176P      |
|             | Nancy Creek Tributary D                      | Panels | 177P-178P |
|             | Nancy Creek Tributary No. 1                  | Panel  | 179P      |
|             | Nancy Creek Tributary No. 1.1                | Panel  | 180P      |
|             | Nancy Creek Tributary No. 2                  | Panels | 181P-182P |
|             | North Fork Nancy Creek                       | Panels | 183P-184P |
|             | North Fork Peachtree Creek                   | Panels | 185P-189P |
|             | North Fork Peachtree Creek Tributary A       | Panels | 190P-193P |
|             | North Fork Peachtree Creek Tributary B       | Panels | 194P-197P |
|             | North Fork Peachtree Creek Tributary B-1     | Panels | 198P-199P |
|             | North Fork Peachtree Creek Tributary C       | Panel  | 200P      |
|             | North Fork Peachtree Creek Tributary D-1     | Panels | 201P-205P |
|             | North Fork Peachtree Creek Tributary D-2     | Panel  | 206P      |
|             | North Fork Peachtree Creek Tributary D-3     |        | 207P-210P |
|             | North Fork Peachtree Creek Tributary No. 1   |        | 211P-212P |
|             | North Fork Peachtree Creek Tributary No. 1.1 |        | 213P-214P |
|             | North Fork Peachtree Creek Tributary No. 2   | Panels | 215P-216P |
|             |                                              |        |           |