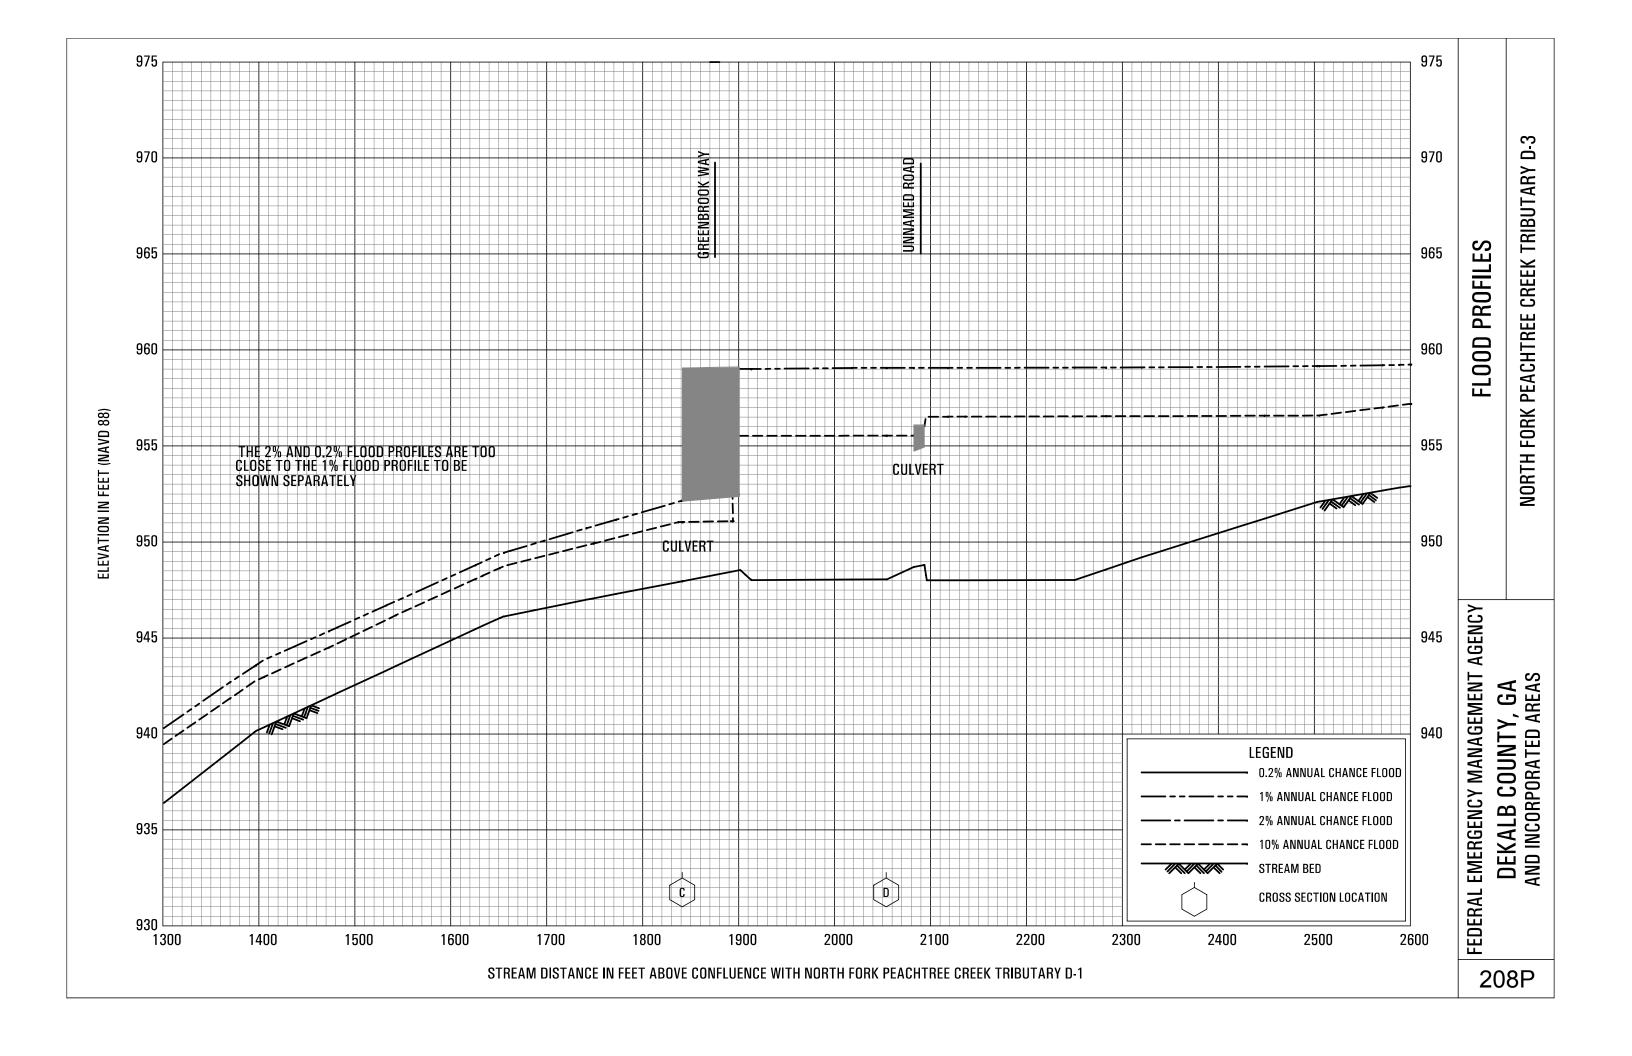

## **EXHIBITS** - continued

| Exhibit 1 - | Flood Profiles                               |        |           |
|-------------|----------------------------------------------|--------|-----------|
|             | Henderson Mill Creek                         | Panels | 120P-124P |
|             | Honey Creek                                  | Panels | 125P-128P |
|             | Honey Creek Tributary A                      | Panels | 129P-130P |
|             | Idle Creek                                   | Panels | 131P-133P |
|             | Indian Creek                                 | Panels | 134P-136P |
|             | Indian Creek Tributary A                     | Panels | 137P-138P |
|             | Indian Creek Tributary B                     | Panel  | 139P      |
|             | Indian Creek Tributary C                     | Panel  | 140P-141P |
|             | Indian Creek Tributary D                     | Panels | 142P-143P |
|             | Indian Creek Tributary D1                    | Panel  | 144P      |
|             | Indian Creek Tributary D2                    | Panel  | 145P      |
|             | Intrenchment Creek                           | Panels | 146P-149P |
|             | Intrenchment Creek Tributary A               | Panels | 150P-152P |
|             | Intrenchment Creek Tributary 1               | Panel  | 153P      |
|             | Intrenchment Creek Tributary 2               | Panels | 154P-155P |
|             | Intrenchment Creek Tributary 3               | Panel  | 156P      |
|             | Intrenchment Creek Tributary 4               | Panels | 157P-158P |
|             | Johnson Creek                                | Panel  | 159P-161P |
|             | Little Stone Mountain Creek                  | Panels | 162P-165P |
|             | Lullwater Creek                              | Panel  | 166P      |
|             | Nancy Creek                                  | Panels | 167P-169P |
|             | Nancy Creek Tributary A                      | Panels | 170P-171P |
|             | Nancy Creek Tributary B                      | Panel  | 172P      |
|             | Nancy Creek Tributary C                      | Panels | 173P-174P |
|             | Nancy Creek Tributary C-1                    | Panel  | 175P      |
|             | Nancy Creek Tributary C-2                    | Panel  | 176P      |
|             | Nancy Creek Tributary D                      | Panels | 177P-178P |
|             | Nancy Creek Tributary No. 1                  | Panel  | 179P      |
|             | Nancy Creek Tributary No. 1.1                | Panel  | 180P      |
|             | Nancy Creek Tributary No. 2                  | Panels | 181P-182P |
|             | North Fork Nancy Creek                       | Panels | 183P-184P |
|             | North Fork Peachtree Creek                   | Panels | 185P-189P |
|             | North Fork Peachtree Creek Tributary A       | Panels | 190P-193P |
|             | North Fork Peachtree Creek Tributary B       | Panels | 194P-197P |
|             | North Fork Peachtree Creek Tributary B-1     | Panels | 198P-199P |
|             | North Fork Peachtree Creek Tributary C       | Panel  | 200P      |
|             | North Fork Peachtree Creek Tributary D-1     | Panels | 201P-205P |
|             | North Fork Peachtree Creek Tributary D-2     | Panel  | 206P      |
|             | North Fork Peachtree Creek Tributary D-3     |        | 207P-210P |
|             | North Fork Peachtree Creek Tributary No. 1   |        | 211P-212P |
|             | North Fork Peachtree Creek Tributary No. 1.1 |        | 213P-214P |
|             | North Fork Peachtree Creek Tributary No. 2   | Panels | 215P-216P |
|             |                                              |        |           |