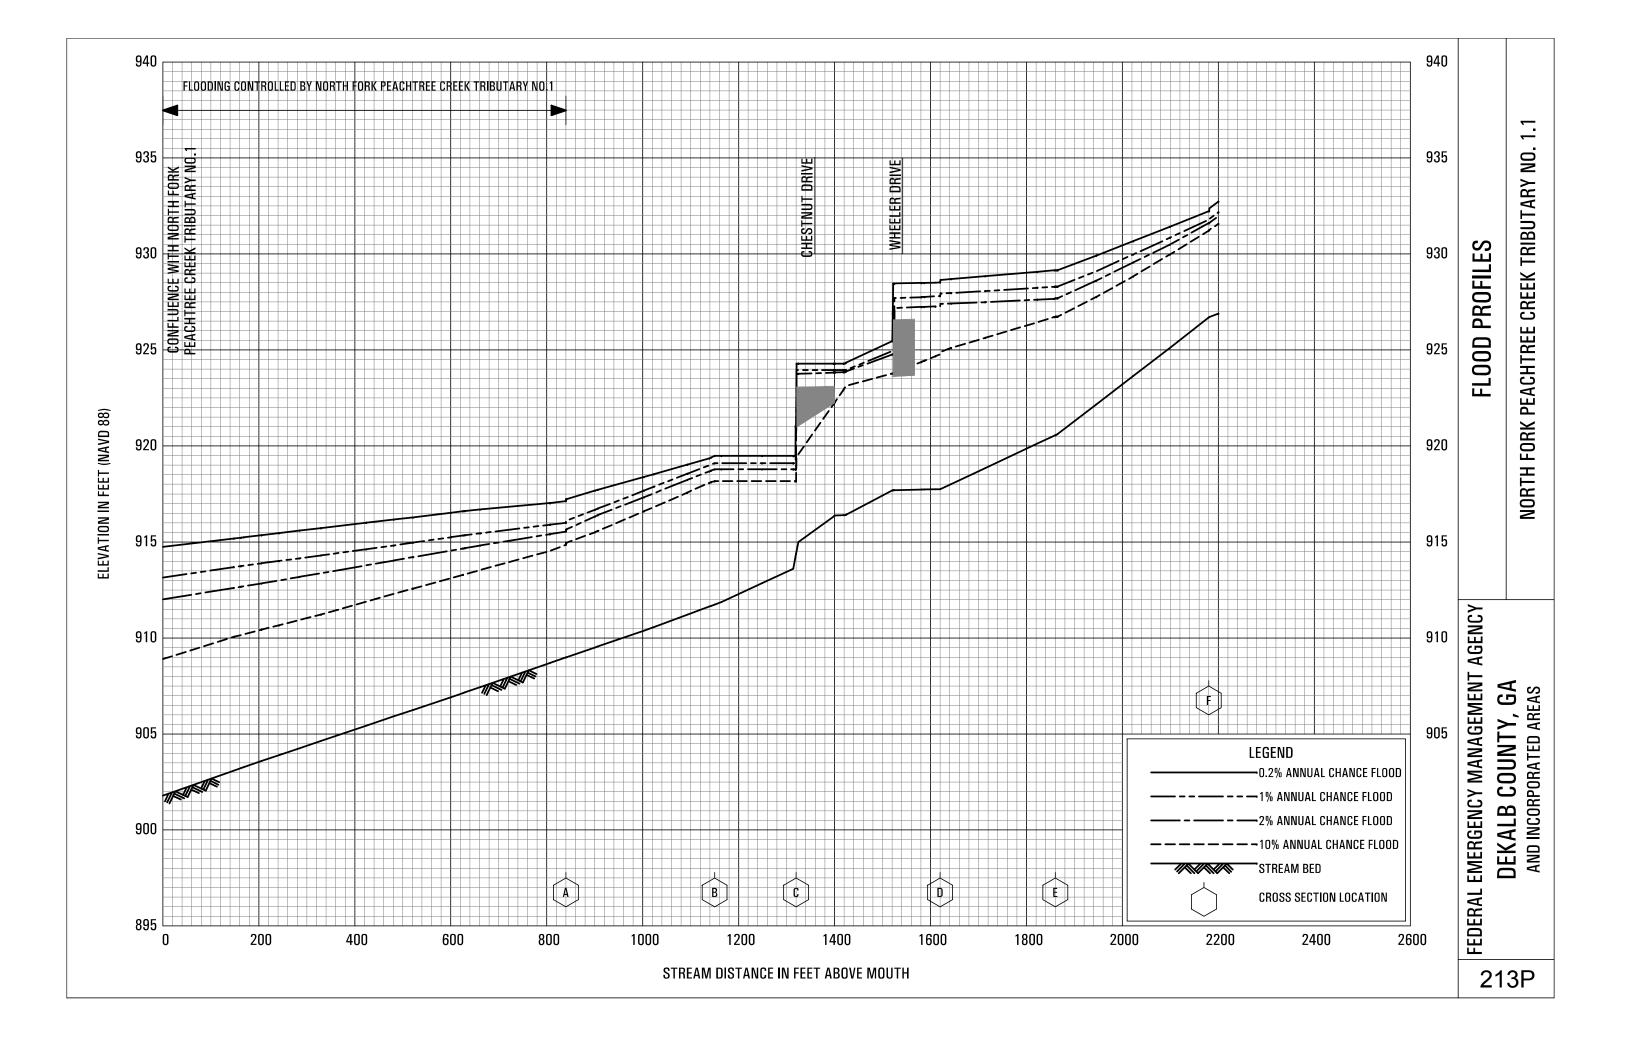

## **EXHIBITS** - continued

| Exhibit 1 - | Flood Profiles                               |        |           |
|-------------|----------------------------------------------|--------|-----------|
|             | Henderson Mill Creek                         | Panels | 120P-124P |
|             | Honey Creek                                  | Panels | 125P-128P |
|             | Honey Creek Tributary A                      | Panels | 129P-130P |
|             | Idle Creek                                   | Panels | 131P-133P |
|             | Indian Creek                                 | Panels | 134P-136P |
|             | Indian Creek Tributary A                     | Panels | 137P-138P |
|             | Indian Creek Tributary B                     | Panel  | 139P      |
|             | Indian Creek Tributary C                     | Panel  | 140P-141P |
|             | Indian Creek Tributary D                     | Panels | 142P-143P |
|             | Indian Creek Tributary D1                    | Panel  | 144P      |
|             | Indian Creek Tributary D2                    | Panel  | 145P      |
|             | Intrenchment Creek                           | Panels | 146P-149P |
|             | Intrenchment Creek Tributary A               | Panels | 150P-152P |
|             | Intrenchment Creek Tributary 1               | Panel  | 153P      |
|             | Intrenchment Creek Tributary 2               | Panels | 154P-155P |
|             | Intrenchment Creek Tributary 3               | Panel  | 156P      |
|             | Intrenchment Creek Tributary 4               | Panels | 157P-158P |
|             | Johnson Creek                                | Panel  | 159P-161P |
|             | Little Stone Mountain Creek                  | Panels | 162P-165P |
|             | Lullwater Creek                              | Panel  | 166P      |
|             | Nancy Creek                                  | Panels | 167P-169P |
|             | Nancy Creek Tributary A                      | Panels | 170P-171P |
|             | Nancy Creek Tributary B                      | Panel  | 172P      |
|             | Nancy Creek Tributary C                      | Panels | 173P-174P |
|             | Nancy Creek Tributary C-1                    | Panel  | 175P      |
|             | Nancy Creek Tributary C-2                    | Panel  | 176P      |
|             | Nancy Creek Tributary D                      | Panels | 177P-178P |
|             | Nancy Creek Tributary No. 1                  | Panel  | 179P      |
|             | Nancy Creek Tributary No. 1.1                | Panel  | 180P      |
|             | Nancy Creek Tributary No. 2                  | Panels | 181P-182P |
|             | North Fork Nancy Creek                       | Panels | 183P-184P |
|             | North Fork Peachtree Creek                   | Panels | 185P-189P |
|             | North Fork Peachtree Creek Tributary A       | Panels | 190P-193P |
|             | North Fork Peachtree Creek Tributary B       | Panels | 194P-197P |
|             | North Fork Peachtree Creek Tributary B-1     | Panels | 198P-199P |
|             | North Fork Peachtree Creek Tributary C       | Panel  | 200P      |
|             | North Fork Peachtree Creek Tributary D-1     | Panels | 201P-205P |
|             | North Fork Peachtree Creek Tributary D-2     | Panel  | 206P      |
|             | North Fork Peachtree Creek Tributary D-3     |        | 207P-210P |
|             | North Fork Peachtree Creek Tributary No. 1   |        | 211P-212P |
|             | North Fork Peachtree Creek Tributary No. 1.1 |        | 213P-214P |
|             | North Fork Peachtree Creek Tributary No. 2   | Panels | 215P-216P |
|             |                                              |        |           |