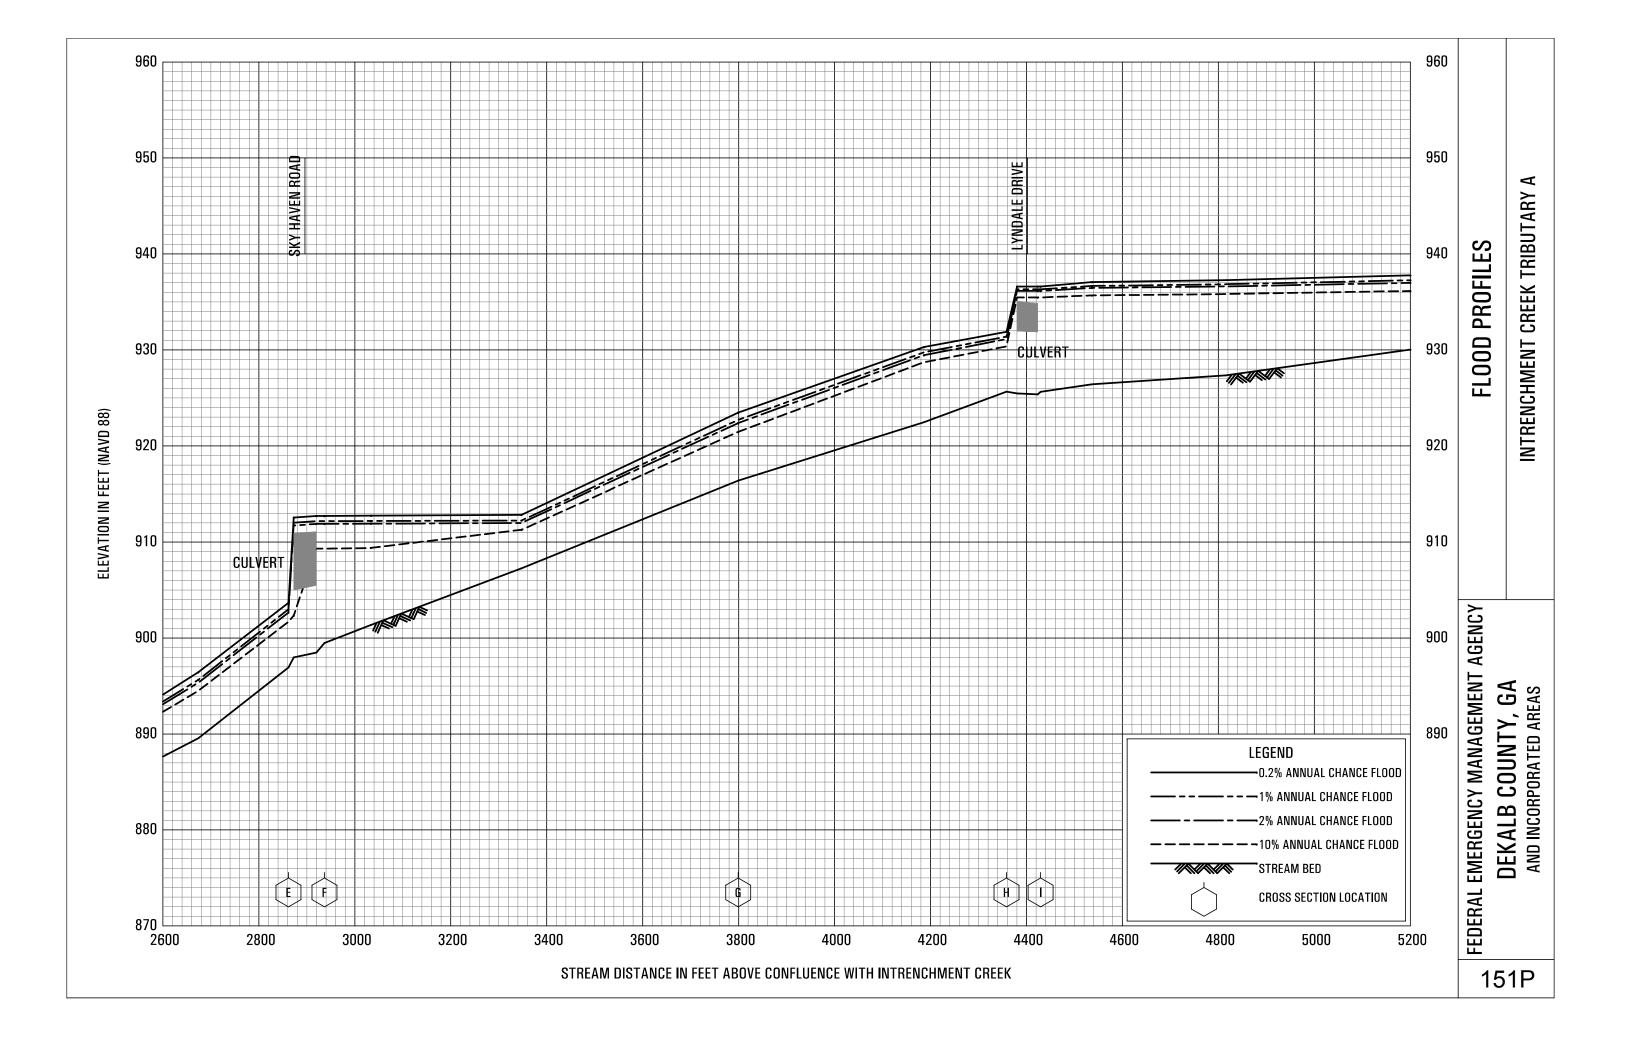

## **EXHIBITS** - continued

| Exhibit 1 - | Flood Profiles                               |        |           |
|-------------|----------------------------------------------|--------|-----------|
|             | Henderson Mill Creek                         | Panels | 120P-124P |
|             | Honey Creek                                  | Panels | 125P-128P |
|             | Honey Creek Tributary A                      | Panels | 129P-130P |
|             | Idle Creek                                   | Panels | 131P-133P |
|             | Indian Creek                                 | Panels | 134P-136P |
|             | Indian Creek Tributary A                     | Panels | 137P-138P |
|             | Indian Creek Tributary B                     | Panel  | 139P      |
|             | Indian Creek Tributary C                     | Panel  | 140P-141P |
|             | Indian Creek Tributary D                     | Panels | 142P-143P |
|             | Indian Creek Tributary D1                    | Panel  | 144P      |
|             | Indian Creek Tributary D2                    | Panel  | 145P      |
|             | Intrenchment Creek                           | Panels | 146P-149P |
|             | Intrenchment Creek Tributary A               | Panels | 150P-152P |
|             | Intrenchment Creek Tributary 1               | Panel  | 153P      |
|             | Intrenchment Creek Tributary 2               | Panels | 154P-155P |
|             | Intrenchment Creek Tributary 3               | Panel  | 156P      |
|             | Intrenchment Creek Tributary 4               | Panels | 157P-158P |
|             | Johnson Creek                                | Panel  | 159P-161P |
|             | Little Stone Mountain Creek                  | Panels | 162P-165P |
|             | Lullwater Creek                              | Panel  | 166P      |
|             | Nancy Creek                                  | Panels | 167P-169P |
|             | Nancy Creek Tributary A                      | Panels | 170P-171P |
|             | Nancy Creek Tributary B                      | Panel  | 172P      |
|             | Nancy Creek Tributary C                      | Panels | 173P-174P |
|             | Nancy Creek Tributary C-1                    | Panel  | 175P      |
|             | Nancy Creek Tributary C-2                    | Panel  | 176P      |
|             | Nancy Creek Tributary D                      | Panels | 177P-178P |
|             | Nancy Creek Tributary No. 1                  | Panel  | 179P      |
|             | Nancy Creek Tributary No. 1.1                | Panel  | 180P      |
|             | Nancy Creek Tributary No. 2                  | Panels | 181P-182P |
|             | North Fork Nancy Creek                       | Panels | 183P-184P |
|             | North Fork Peachtree Creek                   | Panels | 185P-189P |
|             | North Fork Peachtree Creek Tributary A       | Panels | 190P-193P |
|             | North Fork Peachtree Creek Tributary B       | Panels | 194P-197P |
|             | North Fork Peachtree Creek Tributary B-1     | Panels | 198P-199P |
|             | North Fork Peachtree Creek Tributary C       | Panel  | 200P      |
|             | North Fork Peachtree Creek Tributary D-1     | Panels | 201P-205P |
|             | North Fork Peachtree Creek Tributary D-2     | Panel  | 206P      |
|             | North Fork Peachtree Creek Tributary D-3     |        | 207P-210P |
|             | North Fork Peachtree Creek Tributary No. 1   |        | 211P-212P |
|             | North Fork Peachtree Creek Tributary No. 1.1 |        | 213P-214P |
|             | North Fork Peachtree Creek Tributary No. 2   | Panels | 215P-216P |
|             |                                              |        |           |