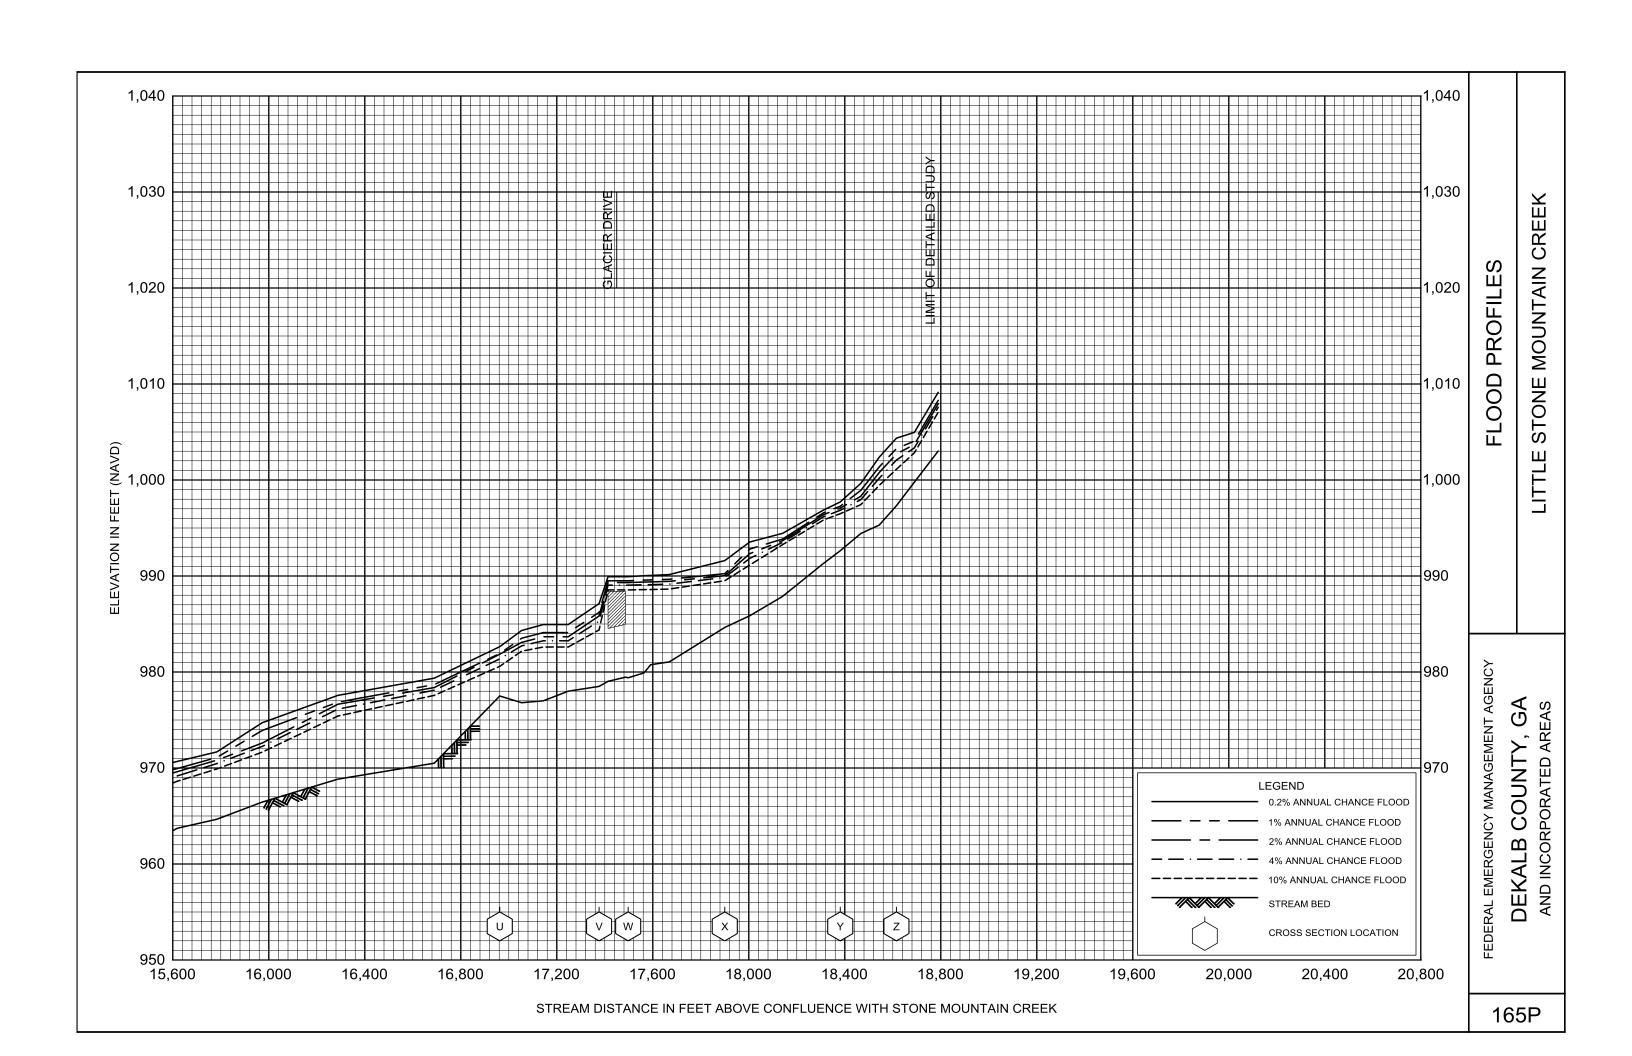

## **EXHIBITS** - continued

| Exhibit 1 - | Flood Profiles                               |        |           |
|-------------|----------------------------------------------|--------|-----------|
|             | Henderson Mill Creek                         | Panels | 120P-124P |
|             | Honey Creek                                  | Panels | 125P-128P |
|             | Honey Creek Tributary A                      | Panels | 129P-130P |
|             | Idle Creek                                   | Panels | 131P-133P |
|             | Indian Creek                                 | Panels | 134P-136P |
|             | Indian Creek Tributary A                     | Panels | 137P-138P |
|             | Indian Creek Tributary B                     | Panel  | 139P      |
|             | Indian Creek Tributary C                     | Panel  | 140P-141P |
|             | Indian Creek Tributary D                     | Panels | 142P-143P |
|             | Indian Creek Tributary D1                    | Panel  | 144P      |
|             | Indian Creek Tributary D2                    | Panel  | 145P      |
|             | Intrenchment Creek                           | Panels | 146P-149P |
|             | Intrenchment Creek Tributary A               | Panels | 150P-152P |
|             | Intrenchment Creek Tributary 1               | Panel  | 153P      |
|             | Intrenchment Creek Tributary 2               | Panels | 154P-155P |
|             | Intrenchment Creek Tributary 3               | Panel  | 156P      |
|             | Intrenchment Creek Tributary 4               | Panels | 157P-158P |
|             | Johnson Creek                                | Panel  | 159P-161P |
|             | Little Stone Mountain Creek                  | Panels | 162P-165P |
|             | Lullwater Creek                              | Panel  | 166P      |
|             | Nancy Creek                                  | Panels | 167P-169P |
|             | Nancy Creek Tributary A                      | Panels | 170P-171P |
|             | Nancy Creek Tributary B                      | Panel  | 172P      |
|             | Nancy Creek Tributary C                      | Panels | 173P-174P |
|             | Nancy Creek Tributary C-1                    | Panel  | 175P      |
|             | Nancy Creek Tributary C-2                    | Panel  | 176P      |
|             | Nancy Creek Tributary D                      | Panels | 177P-178P |
|             | Nancy Creek Tributary No. 1                  | Panel  | 179P      |
|             | Nancy Creek Tributary No. 1.1                | Panel  | 180P      |
|             | Nancy Creek Tributary No. 2                  | Panels | 181P-182P |
|             | North Fork Nancy Creek                       | Panels | 183P-184P |
|             | North Fork Peachtree Creek                   | Panels | 185P-189P |
|             | North Fork Peachtree Creek Tributary A       | Panels | 190P-193P |
|             | North Fork Peachtree Creek Tributary B       | Panels | 194P-197P |
|             | North Fork Peachtree Creek Tributary B-1     | Panels | 198P-199P |
|             | North Fork Peachtree Creek Tributary C       | Panel  | 200P      |
|             | North Fork Peachtree Creek Tributary D-1     | Panels | 201P-205P |
|             | North Fork Peachtree Creek Tributary D-2     | Panel  | 206P      |
|             | North Fork Peachtree Creek Tributary D-3     |        | 207P-210P |
|             | North Fork Peachtree Creek Tributary No. 1   |        | 211P-212P |
|             | North Fork Peachtree Creek Tributary No. 1.1 |        | 213P-214P |
|             | North Fork Peachtree Creek Tributary No. 2   | Panels | 215P-216P |
|             |                                              |        |           |