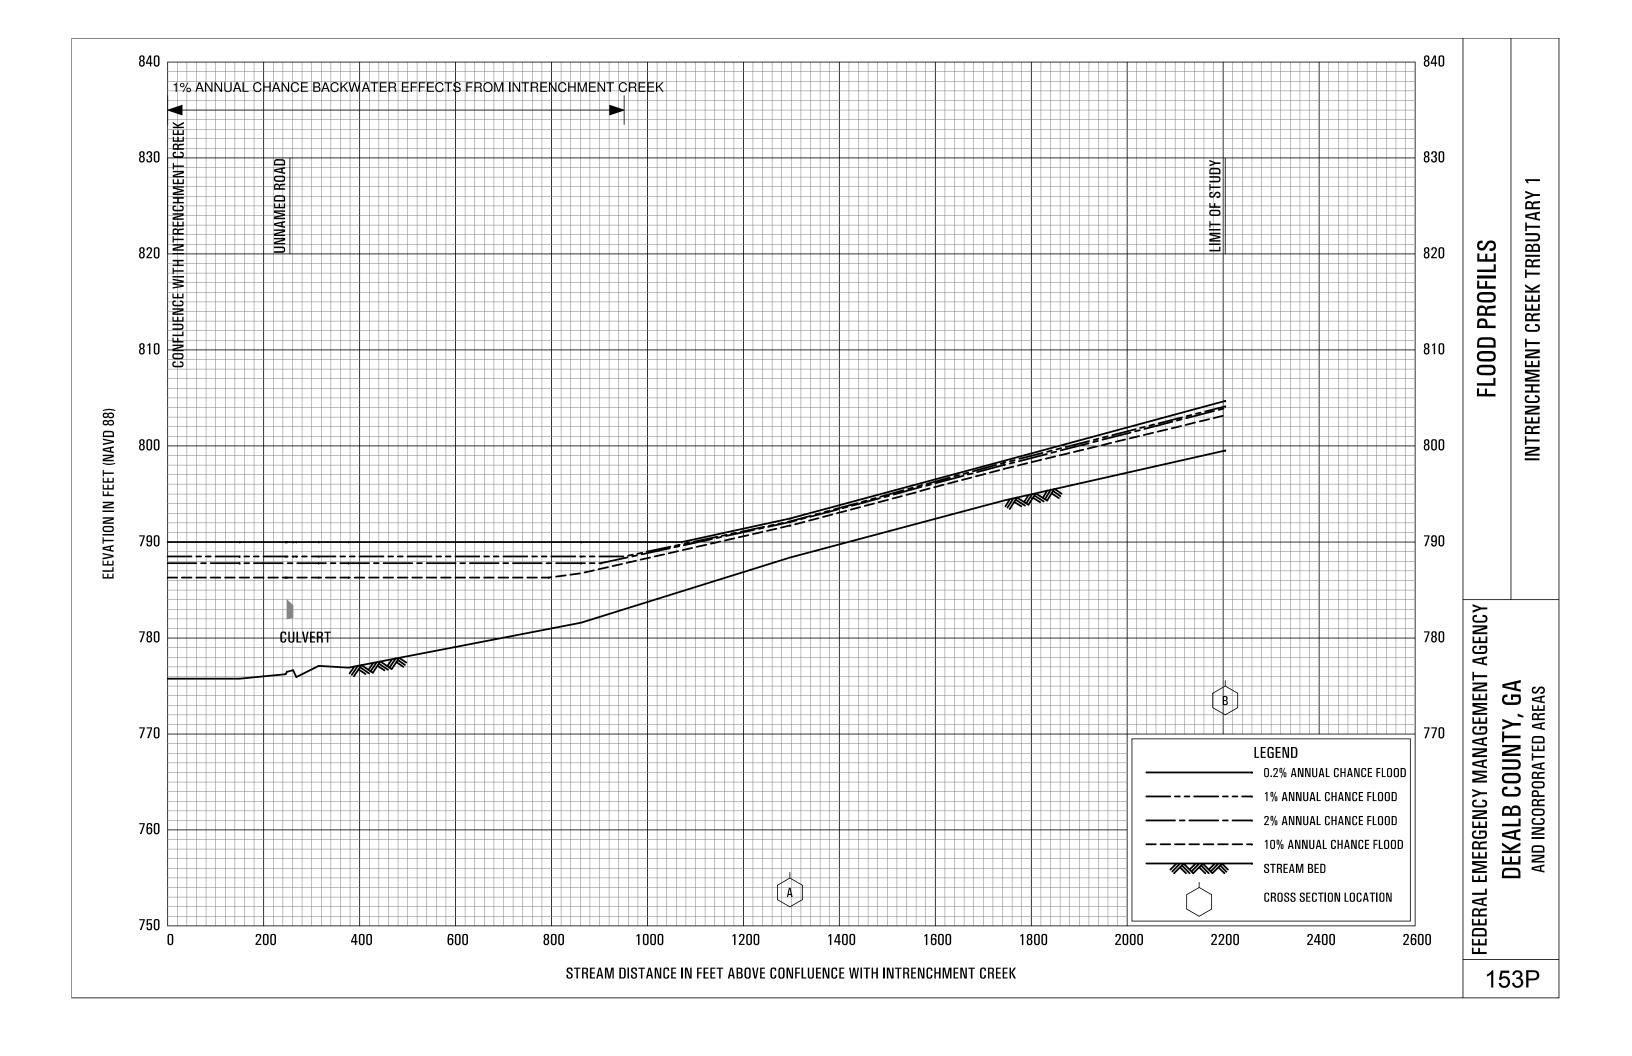

## **EXHIBITS** - continued

| Exhibit 1 - | Flood Profiles                               |        |           |
|-------------|----------------------------------------------|--------|-----------|
|             | Henderson Mill Creek                         | Panels | 120P-124P |
|             | Honey Creek                                  | Panels | 125P-128P |
|             | Honey Creek Tributary A                      | Panels | 129P-130P |
|             | Idle Creek                                   | Panels | 131P-133P |
|             | Indian Creek                                 | Panels | 134P-136P |
|             | Indian Creek Tributary A                     | Panels | 137P-138P |
|             | Indian Creek Tributary B                     | Panel  | 139P      |
|             | Indian Creek Tributary C                     | Panel  | 140P-141P |
|             | Indian Creek Tributary D                     | Panels | 142P-143P |
|             | Indian Creek Tributary D1                    | Panel  | 144P      |
|             | Indian Creek Tributary D2                    | Panel  | 145P      |
|             | Intrenchment Creek                           | Panels | 146P-149P |
|             | Intrenchment Creek Tributary A               | Panels | 150P-152P |
|             | Intrenchment Creek Tributary 1               | Panel  | 153P      |
|             | Intrenchment Creek Tributary 2               | Panels | 154P-155P |
|             | Intrenchment Creek Tributary 3               | Panel  | 156P      |
|             | Intrenchment Creek Tributary 4               | Panels | 157P-158P |
|             | Johnson Creek                                | Panel  | 159P-161P |
|             | Little Stone Mountain Creek                  | Panels | 162P-165P |
|             | Lullwater Creek                              | Panel  | 166P      |
|             | Nancy Creek                                  | Panels | 167P-169P |
|             | Nancy Creek Tributary A                      | Panels | 170P-171P |
|             | Nancy Creek Tributary B                      | Panel  | 172P      |
|             | Nancy Creek Tributary C                      | Panels | 173P-174P |
|             | Nancy Creek Tributary C-1                    | Panel  | 175P      |
|             | Nancy Creek Tributary C-2                    | Panel  | 176P      |
|             | Nancy Creek Tributary D                      | Panels | 177P-178P |
|             | Nancy Creek Tributary No. 1                  | Panel  | 179P      |
|             | Nancy Creek Tributary No. 1.1                | Panel  | 180P      |
|             | Nancy Creek Tributary No. 2                  | Panels | 181P-182P |
|             | North Fork Nancy Creek                       | Panels | 183P-184P |
|             | North Fork Peachtree Creek                   | Panels | 185P-189P |
|             | North Fork Peachtree Creek Tributary A       | Panels | 190P-193P |
|             | North Fork Peachtree Creek Tributary B       | Panels | 194P-197P |
|             | North Fork Peachtree Creek Tributary B-1     | Panels | 198P-199P |
|             | North Fork Peachtree Creek Tributary C       | Panel  | 200P      |
|             | North Fork Peachtree Creek Tributary D-1     | Panels | 201P-205P |
|             | North Fork Peachtree Creek Tributary D-2     | Panel  | 206P      |
|             | North Fork Peachtree Creek Tributary D-3     |        | 207P-210P |
|             | North Fork Peachtree Creek Tributary No. 1   |        | 211P-212P |
|             | North Fork Peachtree Creek Tributary No. 1.1 |        | 213P-214P |
|             | North Fork Peachtree Creek Tributary No. 2   | Panels | 215P-216P |
|             |                                              |        |           |