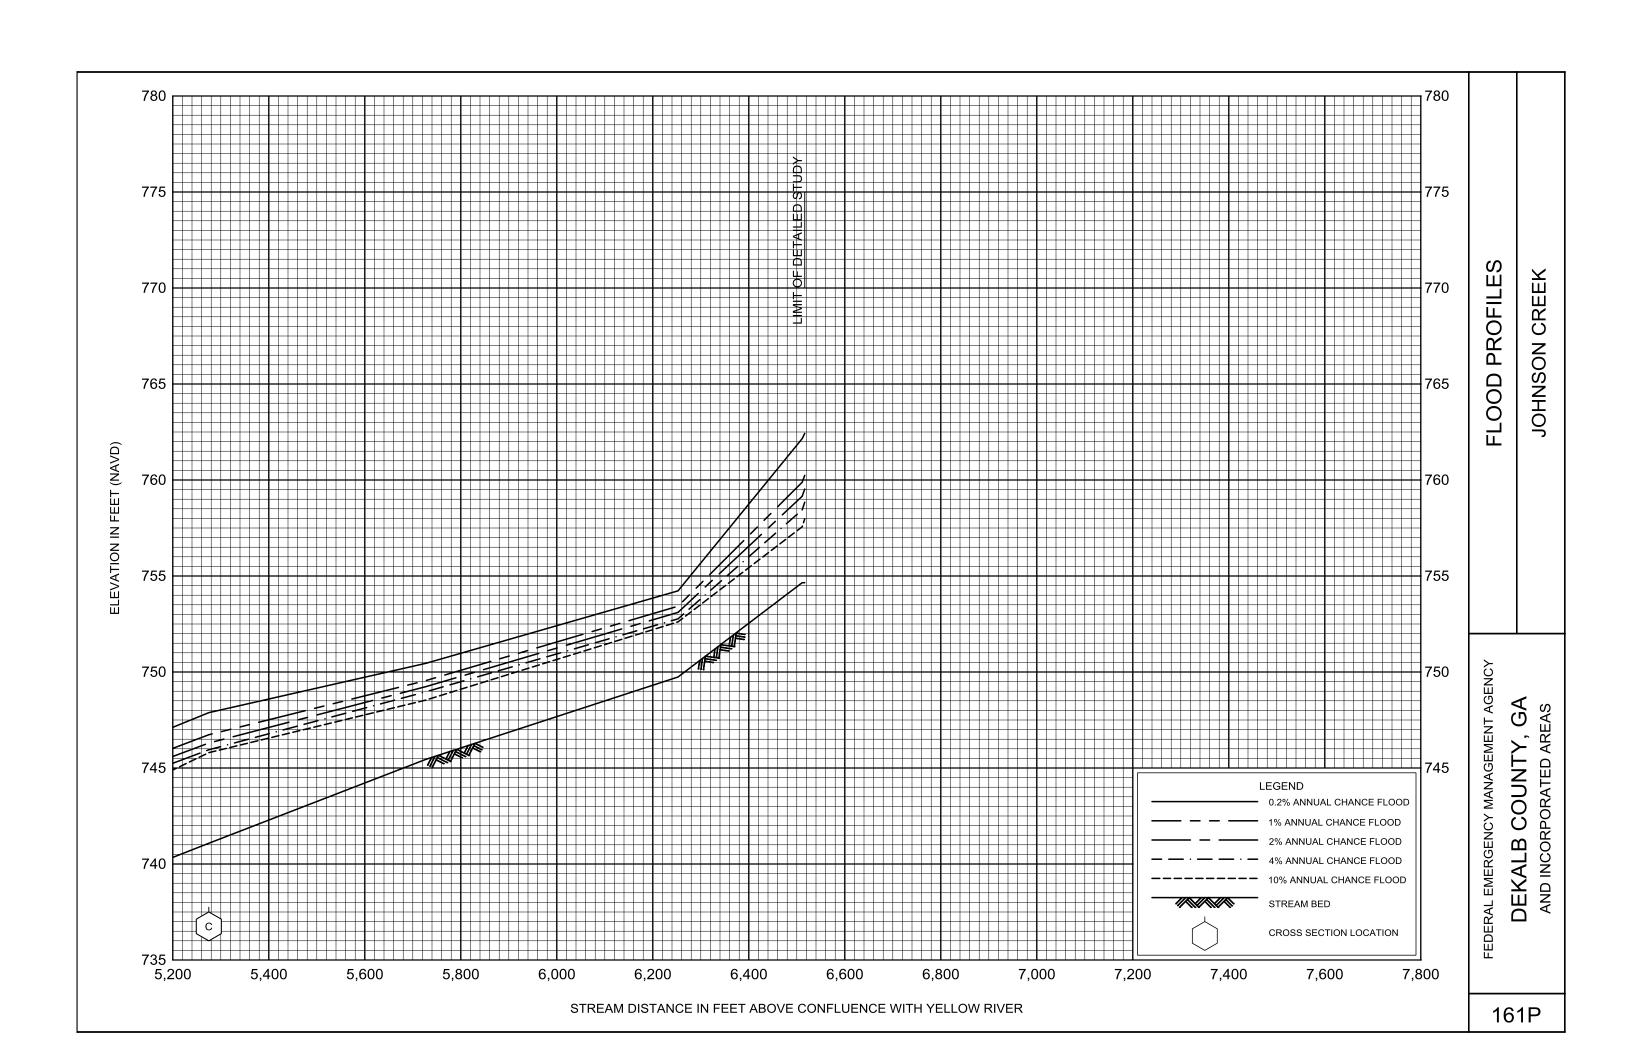

## **EXHIBITS** - continued

| Exhibit 1 - | Flood Profiles                               |        |           |
|-------------|----------------------------------------------|--------|-----------|
|             | Henderson Mill Creek                         | Panels | 120P-124P |
|             | Honey Creek                                  | Panels | 125P-128P |
|             | Honey Creek Tributary A                      | Panels | 129P-130P |
|             | Idle Creek                                   | Panels | 131P-133P |
|             | Indian Creek                                 | Panels | 134P-136P |
|             | Indian Creek Tributary A                     | Panels | 137P-138P |
|             | Indian Creek Tributary B                     | Panel  | 139P      |
|             | Indian Creek Tributary C                     | Panel  | 140P-141P |
|             | Indian Creek Tributary D                     | Panels | 142P-143P |
|             | Indian Creek Tributary D1                    | Panel  | 144P      |
|             | Indian Creek Tributary D2                    | Panel  | 145P      |
|             | Intrenchment Creek                           | Panels | 146P-149P |
|             | Intrenchment Creek Tributary A               | Panels | 150P-152P |
|             | Intrenchment Creek Tributary 1               | Panel  | 153P      |
|             | Intrenchment Creek Tributary 2               | Panels | 154P-155P |
|             | Intrenchment Creek Tributary 3               | Panel  | 156P      |
|             | Intrenchment Creek Tributary 4               | Panels | 157P-158P |
|             | Johnson Creek                                | Panel  | 159P-161P |
|             | Little Stone Mountain Creek                  | Panels | 162P-165P |
|             | Lullwater Creek                              | Panel  | 166P      |
|             | Nancy Creek                                  | Panels | 167P-169P |
|             | Nancy Creek Tributary A                      | Panels | 170P-171P |
|             | Nancy Creek Tributary B                      | Panel  | 172P      |
|             | Nancy Creek Tributary C                      | Panels | 173P-174P |
|             | Nancy Creek Tributary C-1                    | Panel  | 175P      |
|             | Nancy Creek Tributary C-2                    | Panel  | 176P      |
|             | Nancy Creek Tributary D                      | Panels | 177P-178P |
|             | Nancy Creek Tributary No. 1                  | Panel  | 179P      |
|             | Nancy Creek Tributary No. 1.1                | Panel  | 180P      |
|             | Nancy Creek Tributary No. 2                  | Panels | 181P-182P |
|             | North Fork Nancy Creek                       | Panels | 183P-184P |
|             | North Fork Peachtree Creek                   | Panels | 185P-189P |
|             | North Fork Peachtree Creek Tributary A       | Panels | 190P-193P |
|             | North Fork Peachtree Creek Tributary B       | Panels | 194P-197P |
|             | North Fork Peachtree Creek Tributary B-1     | Panels | 198P-199P |
|             | North Fork Peachtree Creek Tributary C       | Panel  | 200P      |
|             | North Fork Peachtree Creek Tributary D-1     | Panels | 201P-205P |
|             | North Fork Peachtree Creek Tributary D-2     | Panel  | 206P      |
|             | North Fork Peachtree Creek Tributary D-3     |        | 207P-210P |
|             | North Fork Peachtree Creek Tributary No. 1   |        | 211P-212P |
|             | North Fork Peachtree Creek Tributary No. 1.1 |        | 213P-214P |
|             | North Fork Peachtree Creek Tributary No. 2   | Panels | 215P-216P |
|             |                                              |        |           |