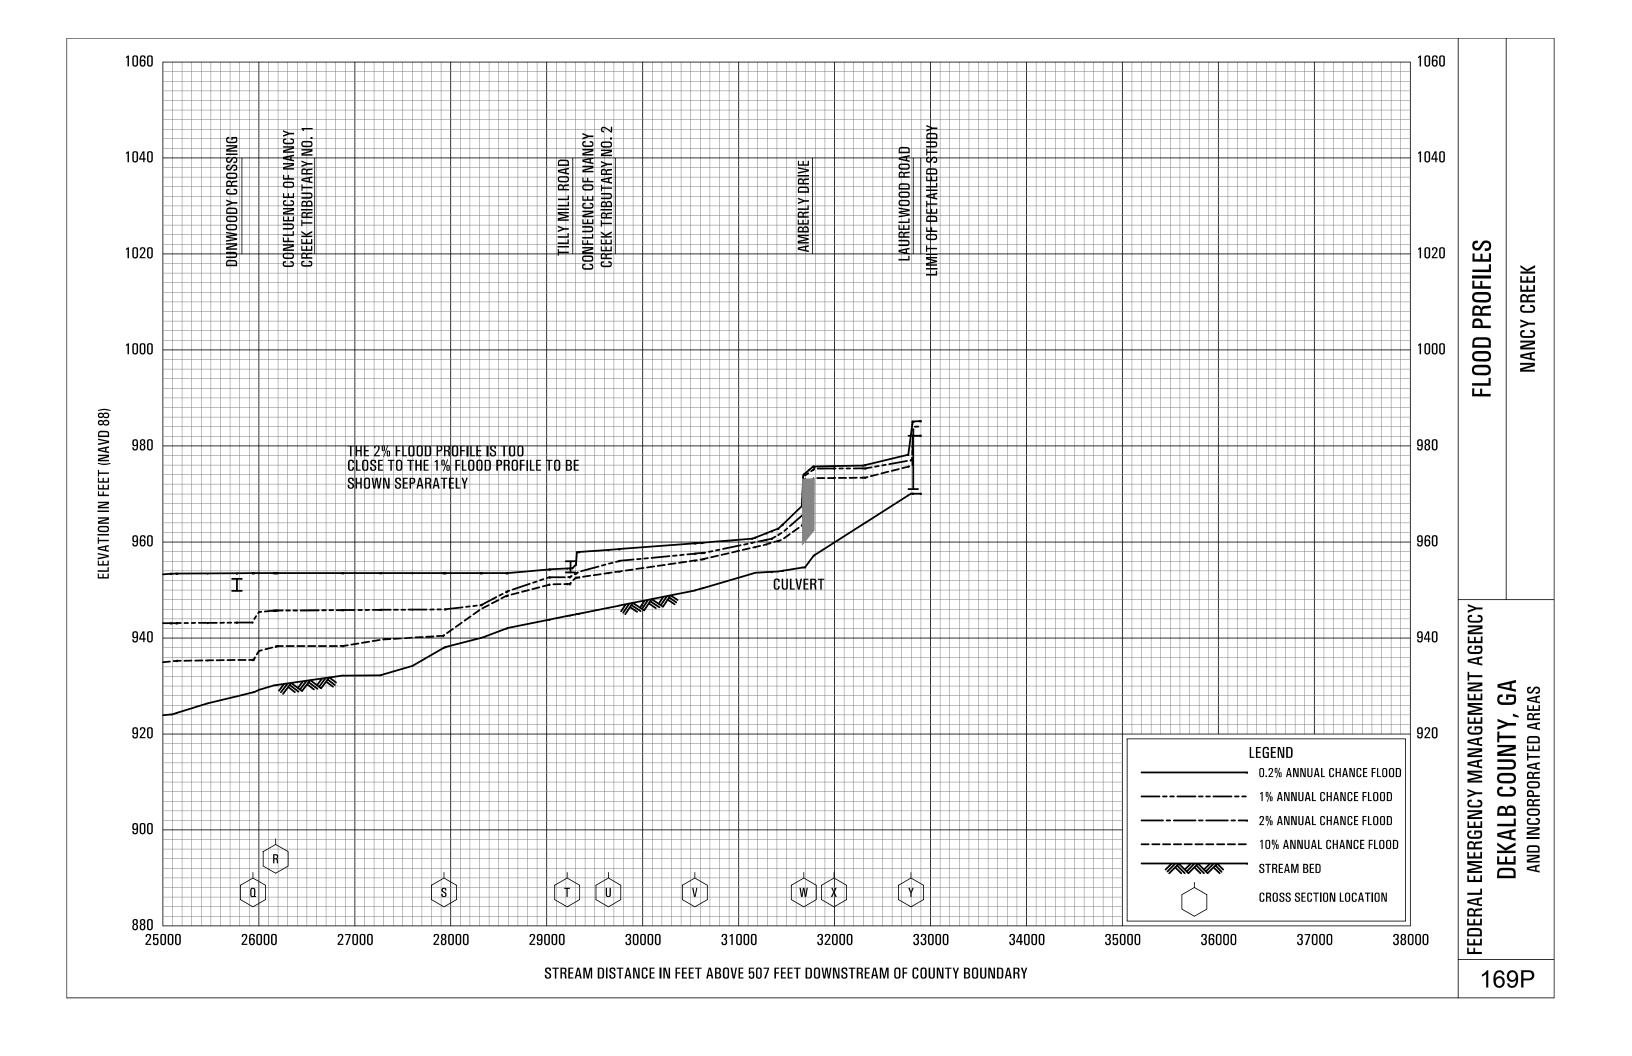

## **EXHIBITS** - continued

| Exhibit 1 - | Flood Profiles                               |        |           |
|-------------|----------------------------------------------|--------|-----------|
|             | Henderson Mill Creek                         | Panels | 120P-124P |
|             | Honey Creek                                  | Panels | 125P-128P |
|             | Honey Creek Tributary A                      | Panels | 129P-130P |
|             | Idle Creek                                   | Panels | 131P-133P |
|             | Indian Creek                                 | Panels | 134P-136P |
|             | Indian Creek Tributary A                     | Panels | 137P-138P |
|             | Indian Creek Tributary B                     | Panel  | 139P      |
|             | Indian Creek Tributary C                     | Panel  | 140P-141P |
|             | Indian Creek Tributary D                     | Panels | 142P-143P |
|             | Indian Creek Tributary D1                    | Panel  | 144P      |
|             | Indian Creek Tributary D2                    | Panel  | 145P      |
|             | Intrenchment Creek                           | Panels | 146P-149P |
|             | Intrenchment Creek Tributary A               | Panels | 150P-152P |
|             | Intrenchment Creek Tributary 1               | Panel  | 153P      |
|             | Intrenchment Creek Tributary 2               | Panels | 154P-155P |
|             | Intrenchment Creek Tributary 3               | Panel  | 156P      |
|             | Intrenchment Creek Tributary 4               | Panels | 157P-158P |
|             | Johnson Creek                                | Panel  | 159P-161P |
|             | Little Stone Mountain Creek                  | Panels | 162P-165P |
|             | Lullwater Creek                              | Panel  | 166P      |
|             | Nancy Creek                                  | Panels | 167P-169P |
|             | Nancy Creek Tributary A                      | Panels | 170P-171P |
|             | Nancy Creek Tributary B                      | Panel  | 172P      |
|             | Nancy Creek Tributary C                      | Panels | 173P-174P |
|             | Nancy Creek Tributary C-1                    | Panel  | 175P      |
|             | Nancy Creek Tributary C-2                    | Panel  | 176P      |
|             | Nancy Creek Tributary D                      | Panels | 177P-178P |
|             | Nancy Creek Tributary No. 1                  | Panel  | 179P      |
|             | Nancy Creek Tributary No. 1.1                | Panel  | 180P      |
|             | Nancy Creek Tributary No. 2                  | Panels | 181P-182P |
|             | North Fork Nancy Creek                       | Panels | 183P-184P |
|             | North Fork Peachtree Creek                   | Panels | 185P-189P |
|             | North Fork Peachtree Creek Tributary A       | Panels | 190P-193P |
|             | North Fork Peachtree Creek Tributary B       | Panels | 194P-197P |
|             | North Fork Peachtree Creek Tributary B-1     | Panels | 198P-199P |
|             | North Fork Peachtree Creek Tributary C       | Panel  | 200P      |
|             | North Fork Peachtree Creek Tributary D-1     | Panels | 201P-205P |
|             | North Fork Peachtree Creek Tributary D-2     | Panel  | 206P      |
|             | North Fork Peachtree Creek Tributary D-3     |        | 207P-210P |
|             | North Fork Peachtree Creek Tributary No. 1   |        | 211P-212P |
|             | North Fork Peachtree Creek Tributary No. 1.1 |        | 213P-214P |
|             | North Fork Peachtree Creek Tributary No. 2   | Panels | 215P-216P |
|             |                                              |        |           |