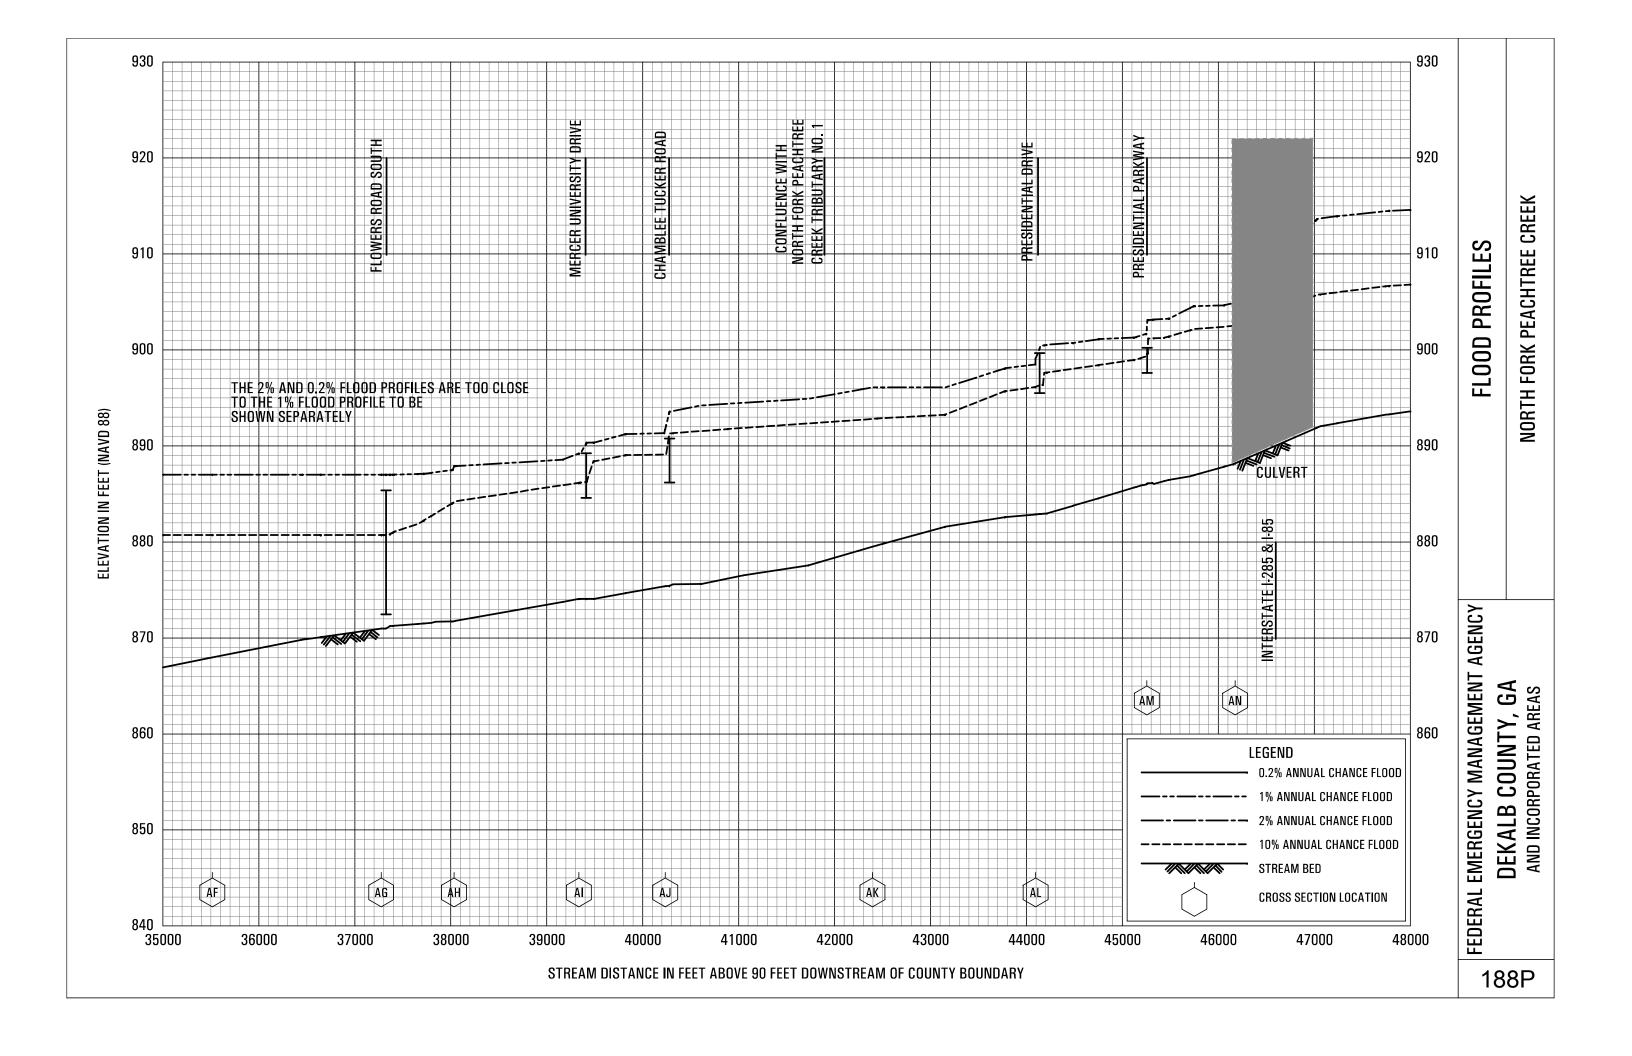

## **EXHIBITS** - continued

| Exhibit 1 - | Flood Profiles                               |        |           |
|-------------|----------------------------------------------|--------|-----------|
|             | Henderson Mill Creek                         | Panels | 120P-124P |
|             | Honey Creek                                  | Panels | 125P-128P |
|             | Honey Creek Tributary A                      | Panels | 129P-130P |
|             | Idle Creek                                   | Panels | 131P-133P |
|             | Indian Creek                                 | Panels | 134P-136P |
|             | Indian Creek Tributary A                     | Panels | 137P-138P |
|             | Indian Creek Tributary B                     | Panel  | 139P      |
|             | Indian Creek Tributary C                     | Panel  | 140P-141P |
|             | Indian Creek Tributary D                     | Panels | 142P-143P |
|             | Indian Creek Tributary D1                    | Panel  | 144P      |
|             | Indian Creek Tributary D2                    | Panel  | 145P      |
|             | Intrenchment Creek                           | Panels | 146P-149P |
|             | Intrenchment Creek Tributary A               | Panels | 150P-152P |
|             | Intrenchment Creek Tributary 1               | Panel  | 153P      |
|             | Intrenchment Creek Tributary 2               | Panels | 154P-155P |
|             | Intrenchment Creek Tributary 3               | Panel  | 156P      |
|             | Intrenchment Creek Tributary 4               | Panels | 157P-158P |
|             | Johnson Creek                                | Panel  | 159P-161P |
|             | Little Stone Mountain Creek                  | Panels | 162P-165P |
|             | Lullwater Creek                              | Panel  | 166P      |
|             | Nancy Creek                                  | Panels | 167P-169P |
|             | Nancy Creek Tributary A                      | Panels | 170P-171P |
|             | Nancy Creek Tributary B                      | Panel  | 172P      |
|             | Nancy Creek Tributary C                      | Panels | 173P-174P |
|             | Nancy Creek Tributary C-1                    | Panel  | 175P      |
|             | Nancy Creek Tributary C-2                    | Panel  | 176P      |
|             | Nancy Creek Tributary D                      | Panels | 177P-178P |
|             | Nancy Creek Tributary No. 1                  | Panel  | 179P      |
|             | Nancy Creek Tributary No. 1.1                | Panel  | 180P      |
|             | Nancy Creek Tributary No. 2                  | Panels | 181P-182P |
|             | North Fork Nancy Creek                       | Panels | 183P-184P |
|             | North Fork Peachtree Creek                   | Panels | 185P-189P |
|             | North Fork Peachtree Creek Tributary A       | Panels | 190P-193P |
|             | North Fork Peachtree Creek Tributary B       | Panels | 194P-197P |
|             | North Fork Peachtree Creek Tributary B-1     | Panels | 198P-199P |
|             | North Fork Peachtree Creek Tributary C       | Panel  | 200P      |
|             | North Fork Peachtree Creek Tributary D-1     | Panels | 201P-205P |
|             | North Fork Peachtree Creek Tributary D-2     | Panel  | 206P      |
|             | North Fork Peachtree Creek Tributary D-3     |        | 207P-210P |
|             | North Fork Peachtree Creek Tributary No. 1   |        | 211P-212P |
|             | North Fork Peachtree Creek Tributary No. 1.1 |        | 213P-214P |
|             | North Fork Peachtree Creek Tributary No. 2   | Panels | 215P-216P |
|             |                                              |        |           |