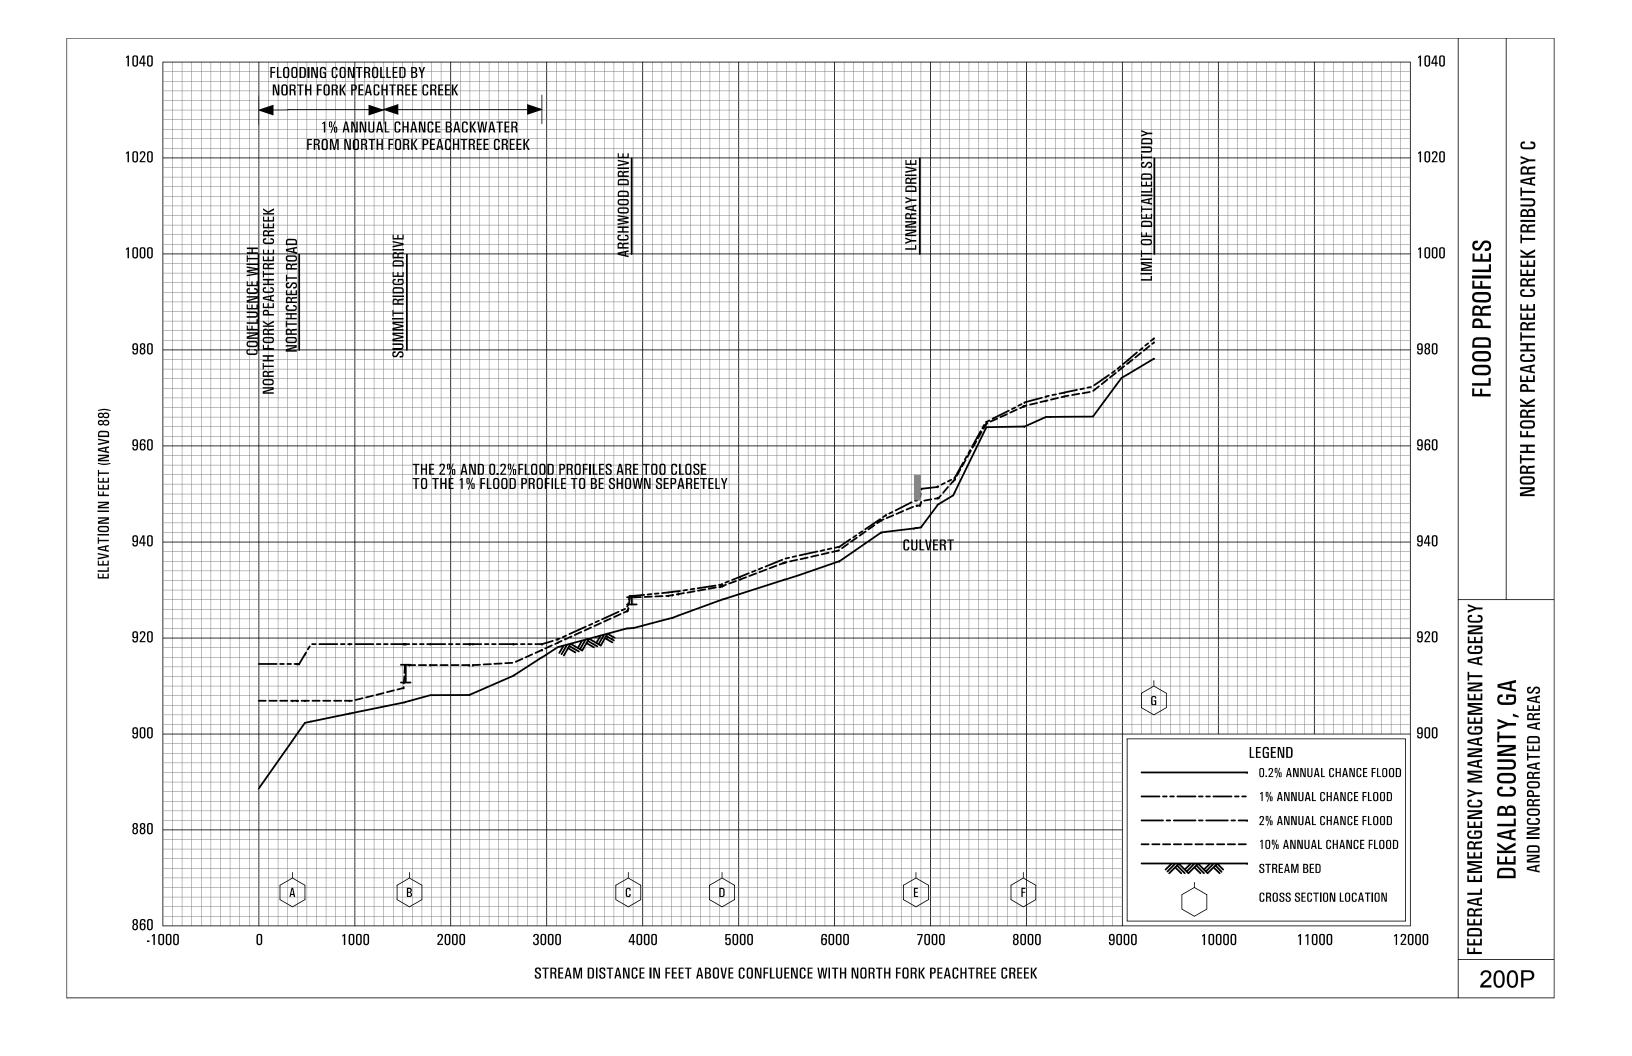

## **EXHIBITS** - continued

| Exhibit 1 - | Flood Profiles                               |        |           |
|-------------|----------------------------------------------|--------|-----------|
|             | Henderson Mill Creek                         | Panels | 120P-124P |
|             | Honey Creek                                  | Panels | 125P-128P |
|             | Honey Creek Tributary A                      | Panels | 129P-130P |
|             | Idle Creek                                   | Panels | 131P-133P |
|             | Indian Creek                                 | Panels | 134P-136P |
|             | Indian Creek Tributary A                     | Panels | 137P-138P |
|             | Indian Creek Tributary B                     | Panel  | 139P      |
|             | Indian Creek Tributary C                     | Panel  | 140P-141P |
|             | Indian Creek Tributary D                     | Panels | 142P-143P |
|             | Indian Creek Tributary D1                    | Panel  | 144P      |
|             | Indian Creek Tributary D2                    | Panel  | 145P      |
|             | Intrenchment Creek                           | Panels | 146P-149P |
|             | Intrenchment Creek Tributary A               | Panels | 150P-152P |
|             | Intrenchment Creek Tributary 1               | Panel  | 153P      |
|             | Intrenchment Creek Tributary 2               | Panels | 154P-155P |
|             | Intrenchment Creek Tributary 3               | Panel  | 156P      |
|             | Intrenchment Creek Tributary 4               | Panels | 157P-158P |
|             | Johnson Creek                                | Panel  | 159P-161P |
|             | Little Stone Mountain Creek                  | Panels | 162P-165P |
|             | Lullwater Creek                              | Panel  | 166P      |
|             | Nancy Creek                                  | Panels | 167P-169P |
|             | Nancy Creek Tributary A                      | Panels | 170P-171P |
|             | Nancy Creek Tributary B                      | Panel  | 172P      |
|             | Nancy Creek Tributary C                      | Panels | 173P-174P |
|             | Nancy Creek Tributary C-1                    | Panel  | 175P      |
|             | Nancy Creek Tributary C-2                    | Panel  | 176P      |
|             | Nancy Creek Tributary D                      | Panels | 177P-178P |
|             | Nancy Creek Tributary No. 1                  | Panel  | 179P      |
|             | Nancy Creek Tributary No. 1.1                | Panel  | 180P      |
|             | Nancy Creek Tributary No. 2                  | Panels | 181P-182P |
|             | North Fork Nancy Creek                       | Panels | 183P-184P |
|             | North Fork Peachtree Creek                   | Panels | 185P-189P |
|             | North Fork Peachtree Creek Tributary A       | Panels | 190P-193P |
|             | North Fork Peachtree Creek Tributary B       | Panels | 194P-197P |
|             | North Fork Peachtree Creek Tributary B-1     | Panels | 198P-199P |
|             | North Fork Peachtree Creek Tributary C       | Panel  | 200P      |
|             | North Fork Peachtree Creek Tributary D-1     | Panels | 201P-205P |
|             | North Fork Peachtree Creek Tributary D-2     | Panel  | 206P      |
|             | North Fork Peachtree Creek Tributary D-3     |        | 207P-210P |
|             | North Fork Peachtree Creek Tributary No. 1   |        | 211P-212P |
|             | North Fork Peachtree Creek Tributary No. 1.1 |        | 213P-214P |
|             | North Fork Peachtree Creek Tributary No. 2   | Panels | 215P-216P |
|             |                                              |        |           |