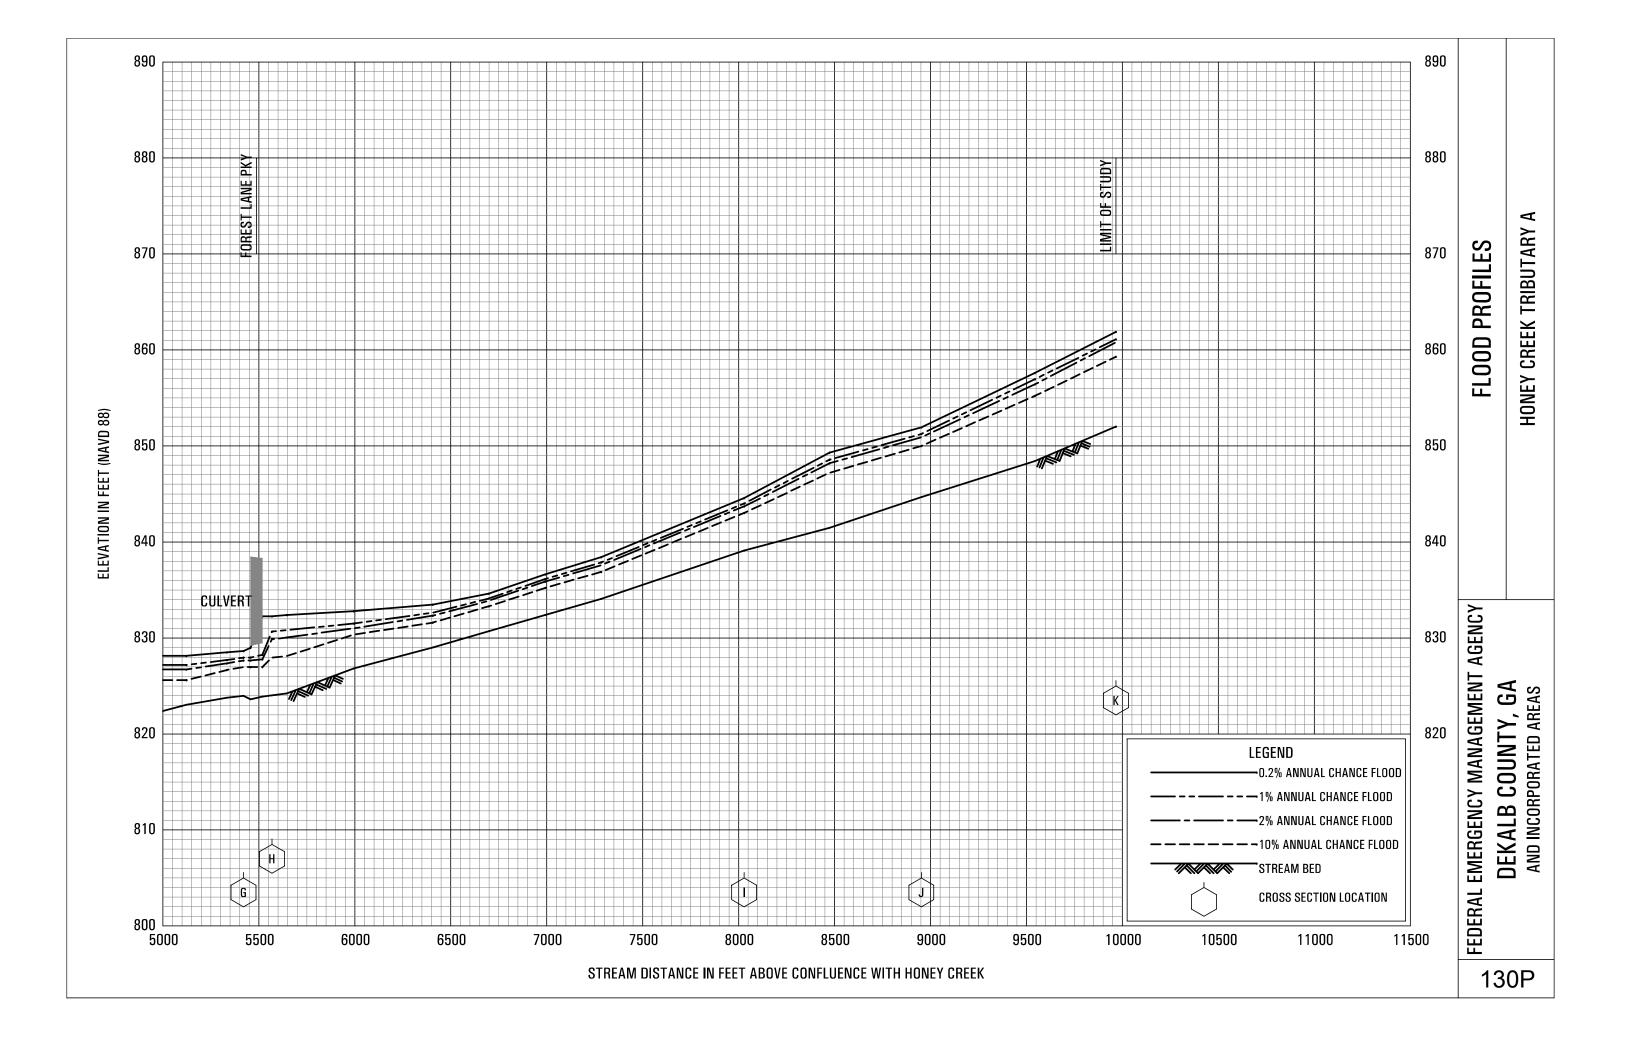

## **EXHIBITS** - continued

| Exhibit 1 - | Flood Profiles                               |        |           |
|-------------|----------------------------------------------|--------|-----------|
|             | Henderson Mill Creek                         | Panels | 120P-124P |
|             | Honey Creek                                  | Panels | 125P-128P |
|             | Honey Creek Tributary A                      | Panels | 129P-130P |
|             | Idle Creek                                   | Panels | 131P-133P |
|             | Indian Creek                                 | Panels | 134P-136P |
|             | Indian Creek Tributary A                     | Panels | 137P-138P |
|             | Indian Creek Tributary B                     | Panel  | 139P      |
|             | Indian Creek Tributary C                     | Panel  | 140P-141P |
|             | Indian Creek Tributary D                     | Panels | 142P-143P |
|             | Indian Creek Tributary D1                    | Panel  | 144P      |
|             | Indian Creek Tributary D2                    | Panel  | 145P      |
|             | Intrenchment Creek                           | Panels | 146P-149P |
|             | Intrenchment Creek Tributary A               | Panels | 150P-152P |
|             | Intrenchment Creek Tributary 1               | Panel  | 153P      |
|             | Intrenchment Creek Tributary 2               | Panels | 154P-155P |
|             | Intrenchment Creek Tributary 3               | Panel  | 156P      |
|             | Intrenchment Creek Tributary 4               | Panels | 157P-158P |
|             | Johnson Creek                                | Panel  | 159P-161P |
|             | Little Stone Mountain Creek                  | Panels | 162P-165P |
|             | Lullwater Creek                              | Panel  | 166P      |
|             | Nancy Creek                                  | Panels | 167P-169P |
|             | Nancy Creek Tributary A                      | Panels | 170P-171P |
|             | Nancy Creek Tributary B                      | Panel  | 172P      |
|             | Nancy Creek Tributary C                      | Panels | 173P-174P |
|             | Nancy Creek Tributary C-1                    | Panel  | 175P      |
|             | Nancy Creek Tributary C-2                    | Panel  | 176P      |
|             | Nancy Creek Tributary D                      | Panels | 177P-178P |
|             | Nancy Creek Tributary No. 1                  | Panel  | 179P      |
|             | Nancy Creek Tributary No. 1.1                | Panel  | 180P      |
|             | Nancy Creek Tributary No. 2                  | Panels | 181P-182P |
|             | North Fork Nancy Creek                       | Panels | 183P-184P |
|             | North Fork Peachtree Creek                   | Panels | 185P-189P |
|             | North Fork Peachtree Creek Tributary A       | Panels | 190P-193P |
|             | North Fork Peachtree Creek Tributary B       | Panels | 194P-197P |
|             | North Fork Peachtree Creek Tributary B-1     | Panels | 198P-199P |
|             | North Fork Peachtree Creek Tributary C       | Panel  | 200P      |
|             | North Fork Peachtree Creek Tributary D-1     | Panels | 201P-205P |
|             | North Fork Peachtree Creek Tributary D-2     | Panel  | 206P      |
|             | North Fork Peachtree Creek Tributary D-3     |        | 207P-210P |
|             | North Fork Peachtree Creek Tributary No. 1   |        | 211P-212P |
|             | North Fork Peachtree Creek Tributary No. 1.1 |        | 213P-214P |
|             | North Fork Peachtree Creek Tributary No. 2   | Panels | 215P-216P |
|             |                                              |        |           |