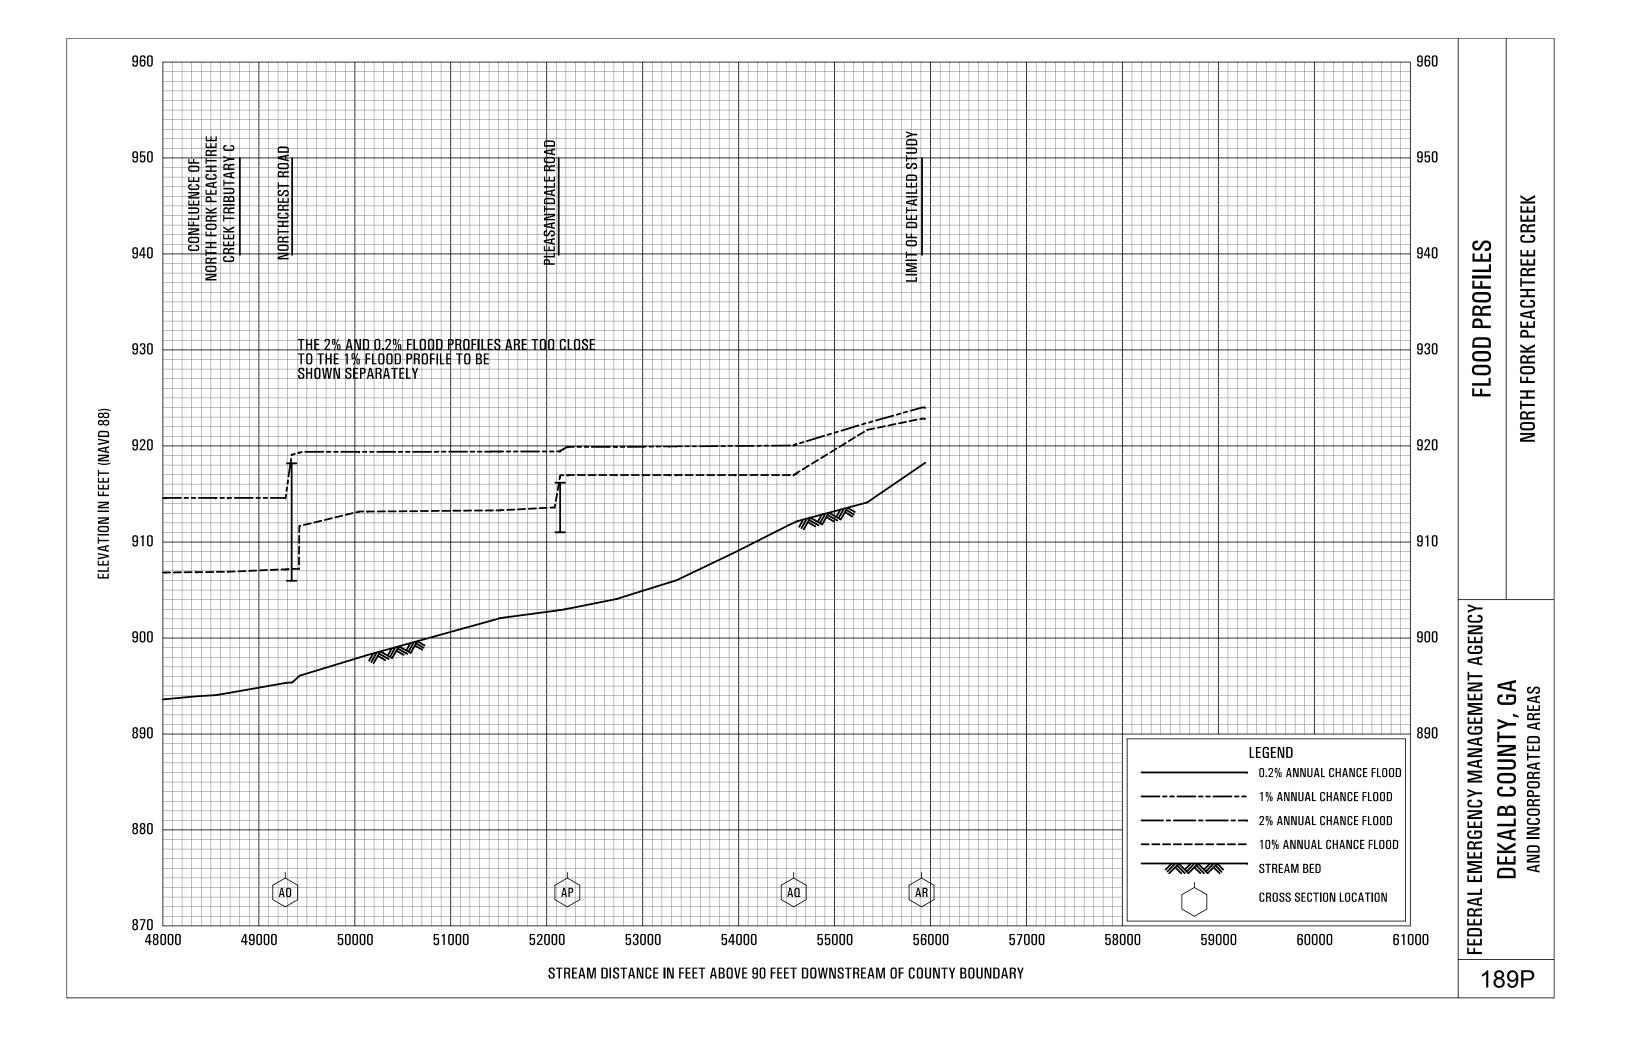

## **EXHIBITS** - continued

| Exhibit 1 - | Flood Profiles                               |        |           |
|-------------|----------------------------------------------|--------|-----------|
|             | Henderson Mill Creek                         | Panels | 120P-124P |
|             | Honey Creek                                  | Panels | 125P-128P |
|             | Honey Creek Tributary A                      | Panels | 129P-130P |
|             | Idle Creek                                   | Panels | 131P-133P |
|             | Indian Creek                                 | Panels | 134P-136P |
|             | Indian Creek Tributary A                     | Panels | 137P-138P |
|             | Indian Creek Tributary B                     | Panel  | 139P      |
|             | Indian Creek Tributary C                     | Panel  | 140P-141P |
|             | Indian Creek Tributary D                     | Panels | 142P-143P |
|             | Indian Creek Tributary D1                    | Panel  | 144P      |
|             | Indian Creek Tributary D2                    | Panel  | 145P      |
|             | Intrenchment Creek                           | Panels | 146P-149P |
|             | Intrenchment Creek Tributary A               | Panels | 150P-152P |
|             | Intrenchment Creek Tributary 1               | Panel  | 153P      |
|             | Intrenchment Creek Tributary 2               | Panels | 154P-155P |
|             | Intrenchment Creek Tributary 3               | Panel  | 156P      |
|             | Intrenchment Creek Tributary 4               | Panels | 157P-158P |
|             | Johnson Creek                                | Panel  | 159P-161P |
|             | Little Stone Mountain Creek                  | Panels | 162P-165P |
|             | Lullwater Creek                              | Panel  | 166P      |
|             | Nancy Creek                                  | Panels | 167P-169P |
|             | Nancy Creek Tributary A                      | Panels | 170P-171P |
|             | Nancy Creek Tributary B                      | Panel  | 172P      |
|             | Nancy Creek Tributary C                      | Panels | 173P-174P |
|             | Nancy Creek Tributary C-1                    | Panel  | 175P      |
|             | Nancy Creek Tributary C-2                    | Panel  | 176P      |
|             | Nancy Creek Tributary D                      | Panels | 177P-178P |
|             | Nancy Creek Tributary No. 1                  | Panel  | 179P      |
|             | Nancy Creek Tributary No. 1.1                | Panel  | 180P      |
|             | Nancy Creek Tributary No. 2                  | Panels | 181P-182P |
|             | North Fork Nancy Creek                       | Panels | 183P-184P |
|             | North Fork Peachtree Creek                   | Panels | 185P-189P |
|             | North Fork Peachtree Creek Tributary A       | Panels | 190P-193P |
|             | North Fork Peachtree Creek Tributary B       | Panels | 194P-197P |
|             | North Fork Peachtree Creek Tributary B-1     | Panels | 198P-199P |
|             | North Fork Peachtree Creek Tributary C       | Panel  | 200P      |
|             | North Fork Peachtree Creek Tributary D-1     | Panels | 201P-205P |
|             | North Fork Peachtree Creek Tributary D-2     | Panel  | 206P      |
|             | North Fork Peachtree Creek Tributary D-3     |        | 207P-210P |
|             | North Fork Peachtree Creek Tributary No. 1   |        | 211P-212P |
|             | North Fork Peachtree Creek Tributary No. 1.1 |        | 213P-214P |
|             | North Fork Peachtree Creek Tributary No. 2   | Panels | 215P-216P |
|             |                                              |        |           |