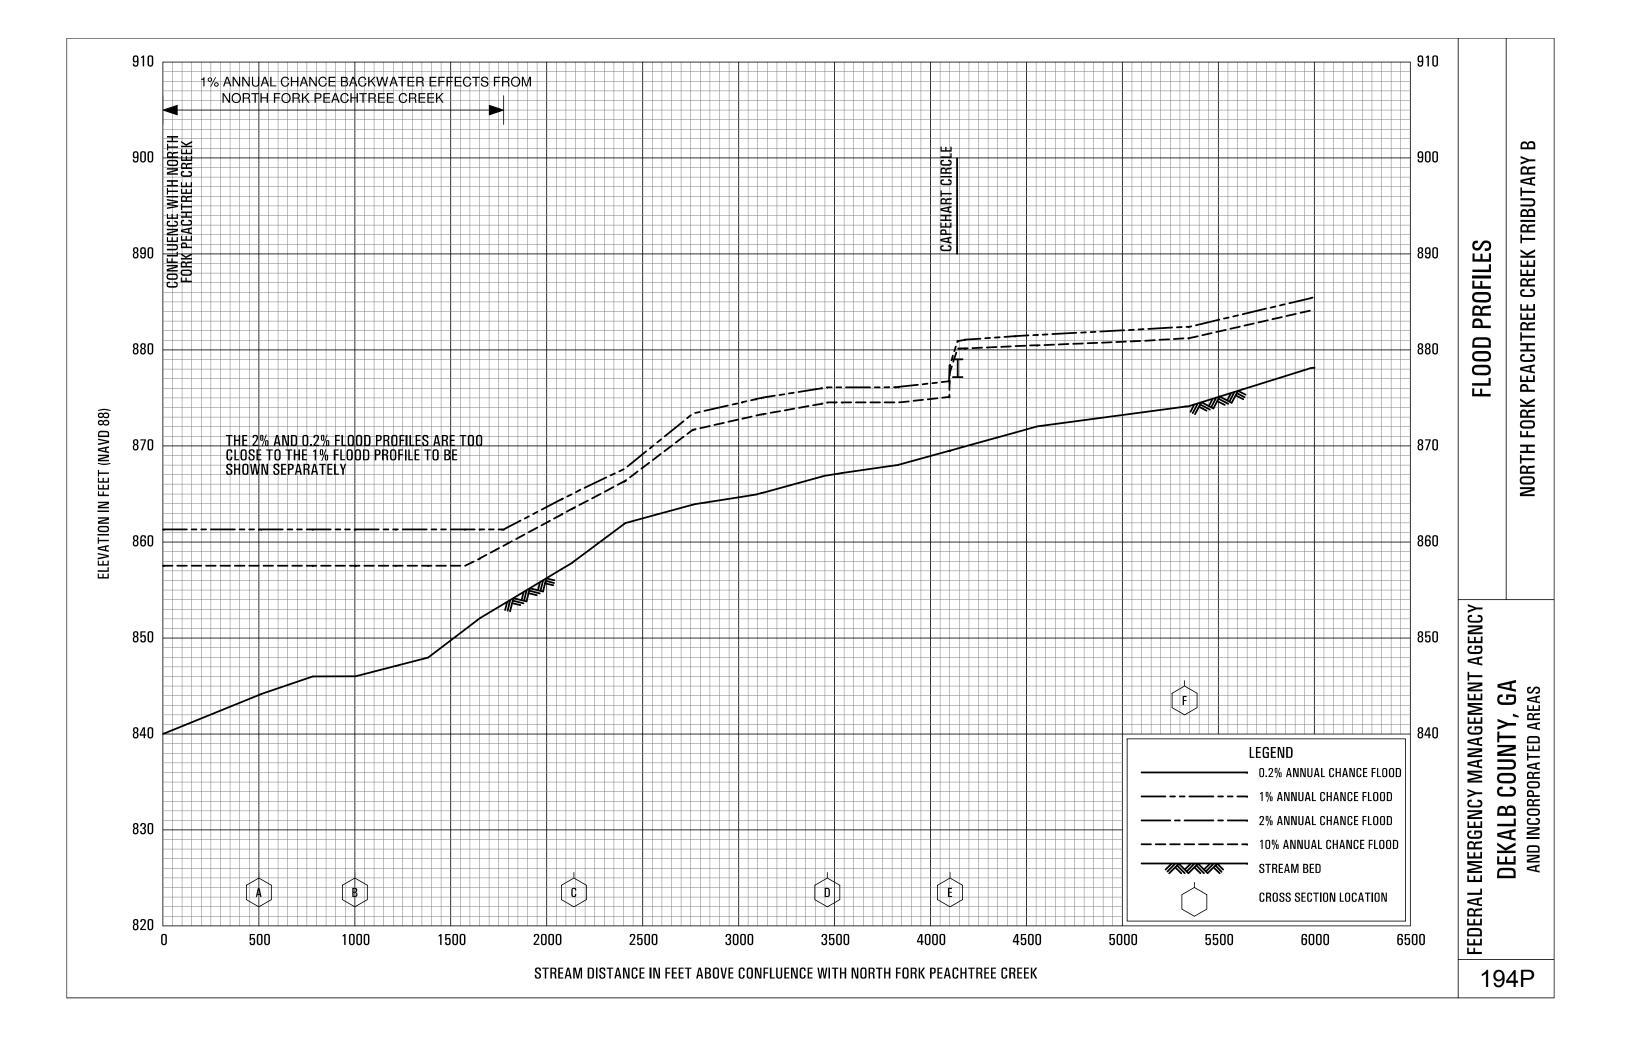

## **EXHIBITS** - continued

| Exhibit 1 - | Flood Profiles                               |        |           |
|-------------|----------------------------------------------|--------|-----------|
|             | Henderson Mill Creek                         | Panels | 120P-124P |
|             | Honey Creek                                  | Panels | 125P-128P |
|             | Honey Creek Tributary A                      | Panels | 129P-130P |
|             | Idle Creek                                   | Panels | 131P-133P |
|             | Indian Creek                                 | Panels | 134P-136P |
|             | Indian Creek Tributary A                     | Panels | 137P-138P |
|             | Indian Creek Tributary B                     | Panel  | 139P      |
|             | Indian Creek Tributary C                     | Panel  | 140P-141P |
|             | Indian Creek Tributary D                     | Panels | 142P-143P |
|             | Indian Creek Tributary D1                    | Panel  | 144P      |
|             | Indian Creek Tributary D2                    | Panel  | 145P      |
|             | Intrenchment Creek                           | Panels | 146P-149P |
|             | Intrenchment Creek Tributary A               | Panels | 150P-152P |
|             | Intrenchment Creek Tributary 1               | Panel  | 153P      |
|             | Intrenchment Creek Tributary 2               | Panels | 154P-155P |
|             | Intrenchment Creek Tributary 3               | Panel  | 156P      |
|             | Intrenchment Creek Tributary 4               | Panels | 157P-158P |
|             | Johnson Creek                                | Panel  | 159P-161P |
|             | Little Stone Mountain Creek                  | Panels | 162P-165P |
|             | Lullwater Creek                              | Panel  | 166P      |
|             | Nancy Creek                                  | Panels | 167P-169P |
|             | Nancy Creek Tributary A                      | Panels | 170P-171P |
|             | Nancy Creek Tributary B                      | Panel  | 172P      |
|             | Nancy Creek Tributary C                      | Panels | 173P-174P |
|             | Nancy Creek Tributary C-1                    | Panel  | 175P      |
|             | Nancy Creek Tributary C-2                    | Panel  | 176P      |
|             | Nancy Creek Tributary D                      | Panels | 177P-178P |
|             | Nancy Creek Tributary No. 1                  | Panel  | 179P      |
|             | Nancy Creek Tributary No. 1.1                | Panel  | 180P      |
|             | Nancy Creek Tributary No. 2                  | Panels | 181P-182P |
|             | North Fork Nancy Creek                       | Panels | 183P-184P |
|             | North Fork Peachtree Creek                   | Panels | 185P-189P |
|             | North Fork Peachtree Creek Tributary A       | Panels | 190P-193P |
|             | North Fork Peachtree Creek Tributary B       | Panels | 194P-197P |
|             | North Fork Peachtree Creek Tributary B-1     | Panels | 198P-199P |
|             | North Fork Peachtree Creek Tributary C       | Panel  | 200P      |
|             | North Fork Peachtree Creek Tributary D-1     | Panels | 201P-205P |
|             | North Fork Peachtree Creek Tributary D-2     | Panel  | 206P      |
|             | North Fork Peachtree Creek Tributary D-3     |        | 207P-210P |
|             | North Fork Peachtree Creek Tributary No. 1   |        | 211P-212P |
|             | North Fork Peachtree Creek Tributary No. 1.1 |        | 213P-214P |
|             | North Fork Peachtree Creek Tributary No. 2   | Panels | 215P-216P |
|             |                                              |        |           |