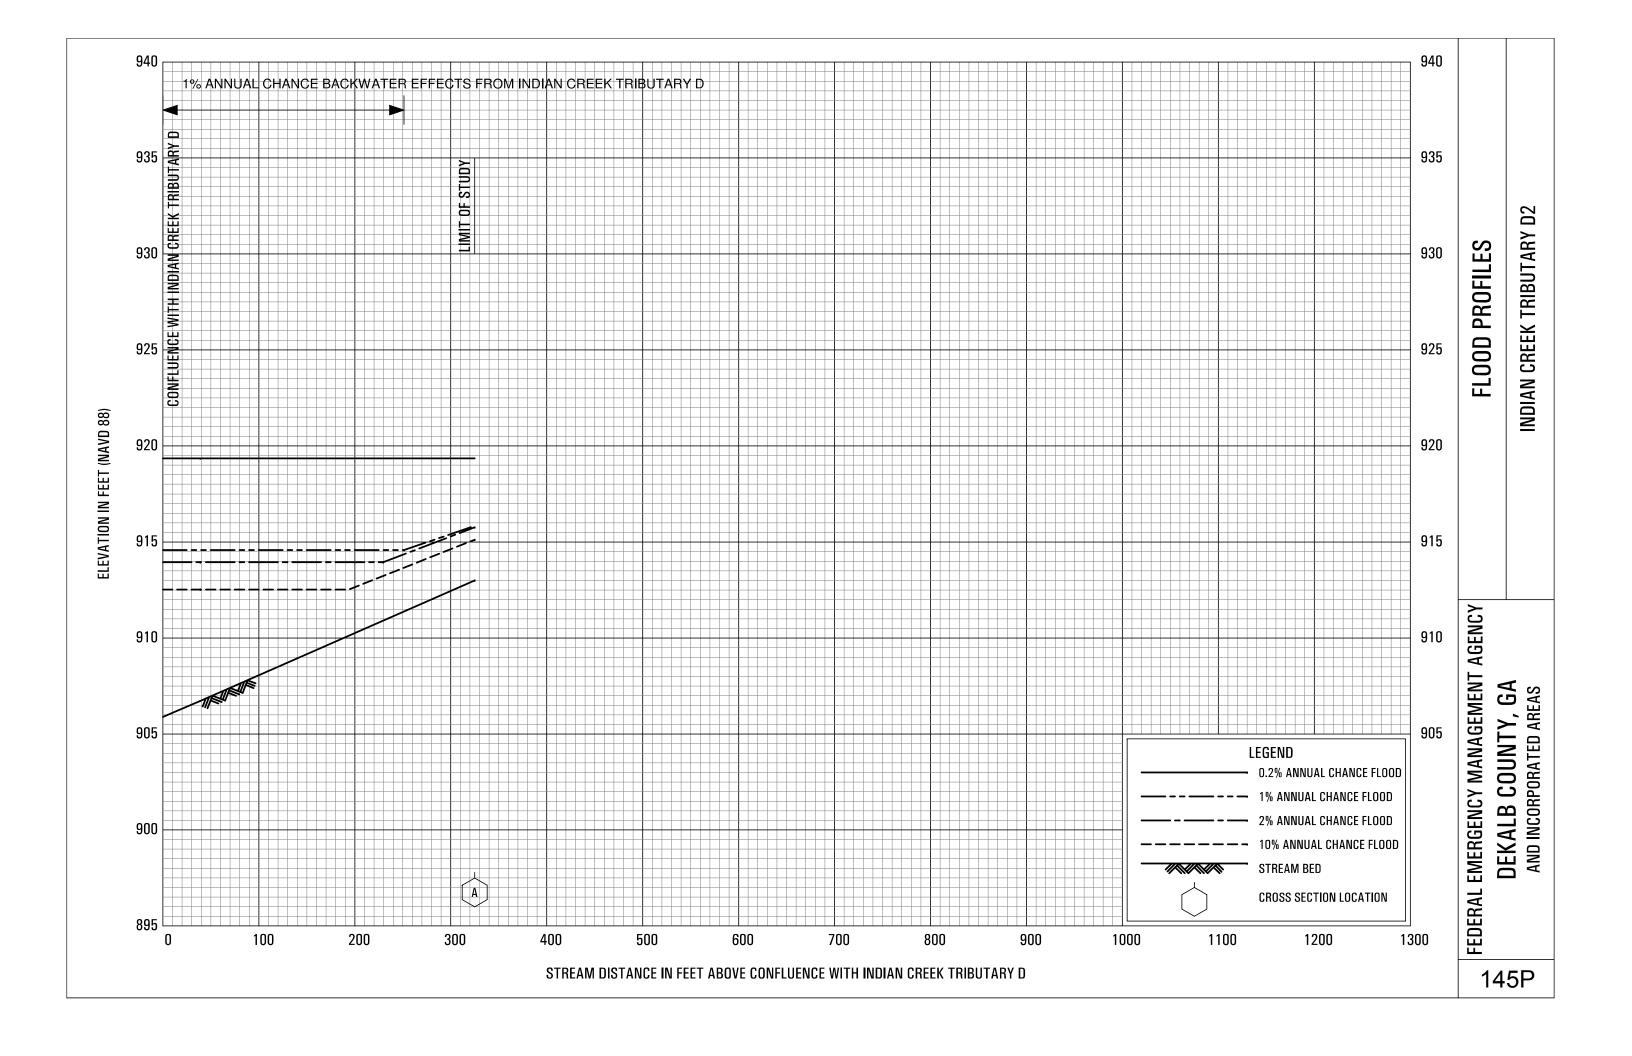

## **EXHIBITS** - continued

| Exhibit 1 - | Flood Profiles                               |        |           |
|-------------|----------------------------------------------|--------|-----------|
|             | Henderson Mill Creek                         | Panels | 120P-124P |
|             | Honey Creek                                  | Panels | 125P-128P |
|             | Honey Creek Tributary A                      | Panels | 129P-130P |
|             | Idle Creek                                   | Panels | 131P-133P |
|             | Indian Creek                                 | Panels | 134P-136P |
|             | Indian Creek Tributary A                     | Panels | 137P-138P |
|             | Indian Creek Tributary B                     | Panel  | 139P      |
|             | Indian Creek Tributary C                     | Panel  | 140P-141P |
|             | Indian Creek Tributary D                     | Panels | 142P-143P |
|             | Indian Creek Tributary D1                    | Panel  | 144P      |
|             | Indian Creek Tributary D2                    | Panel  | 145P      |
|             | Intrenchment Creek                           | Panels | 146P-149P |
|             | Intrenchment Creek Tributary A               | Panels | 150P-152P |
|             | Intrenchment Creek Tributary 1               | Panel  | 153P      |
|             | Intrenchment Creek Tributary 2               | Panels | 154P-155P |
|             | Intrenchment Creek Tributary 3               | Panel  | 156P      |
|             | Intrenchment Creek Tributary 4               | Panels | 157P-158P |
|             | Johnson Creek                                | Panel  | 159P-161P |
|             | Little Stone Mountain Creek                  | Panels | 162P-165P |
|             | Lullwater Creek                              | Panel  | 166P      |
|             | Nancy Creek                                  | Panels | 167P-169P |
|             | Nancy Creek Tributary A                      | Panels | 170P-171P |
|             | Nancy Creek Tributary B                      | Panel  | 172P      |
|             | Nancy Creek Tributary C                      | Panels | 173P-174P |
|             | Nancy Creek Tributary C-1                    | Panel  | 175P      |
|             | Nancy Creek Tributary C-2                    | Panel  | 176P      |
|             | Nancy Creek Tributary D                      | Panels | 177P-178P |
|             | Nancy Creek Tributary No. 1                  | Panel  | 179P      |
|             | Nancy Creek Tributary No. 1.1                | Panel  | 180P      |
|             | Nancy Creek Tributary No. 2                  | Panels | 181P-182P |
|             | North Fork Nancy Creek                       | Panels | 183P-184P |
|             | North Fork Peachtree Creek                   | Panels | 185P-189P |
|             | North Fork Peachtree Creek Tributary A       | Panels | 190P-193P |
|             | North Fork Peachtree Creek Tributary B       | Panels | 194P-197P |
|             | North Fork Peachtree Creek Tributary B-1     | Panels | 198P-199P |
|             | North Fork Peachtree Creek Tributary C       | Panel  | 200P      |
|             | North Fork Peachtree Creek Tributary D-1     | Panels | 201P-205P |
|             | North Fork Peachtree Creek Tributary D-2     | Panel  | 206P      |
|             | North Fork Peachtree Creek Tributary D-3     |        | 207P-210P |
|             | North Fork Peachtree Creek Tributary No. 1   |        | 211P-212P |
|             | North Fork Peachtree Creek Tributary No. 1.1 |        | 213P-214P |
|             | North Fork Peachtree Creek Tributary No. 2   | Panels | 215P-216P |
|             |                                              |        |           |