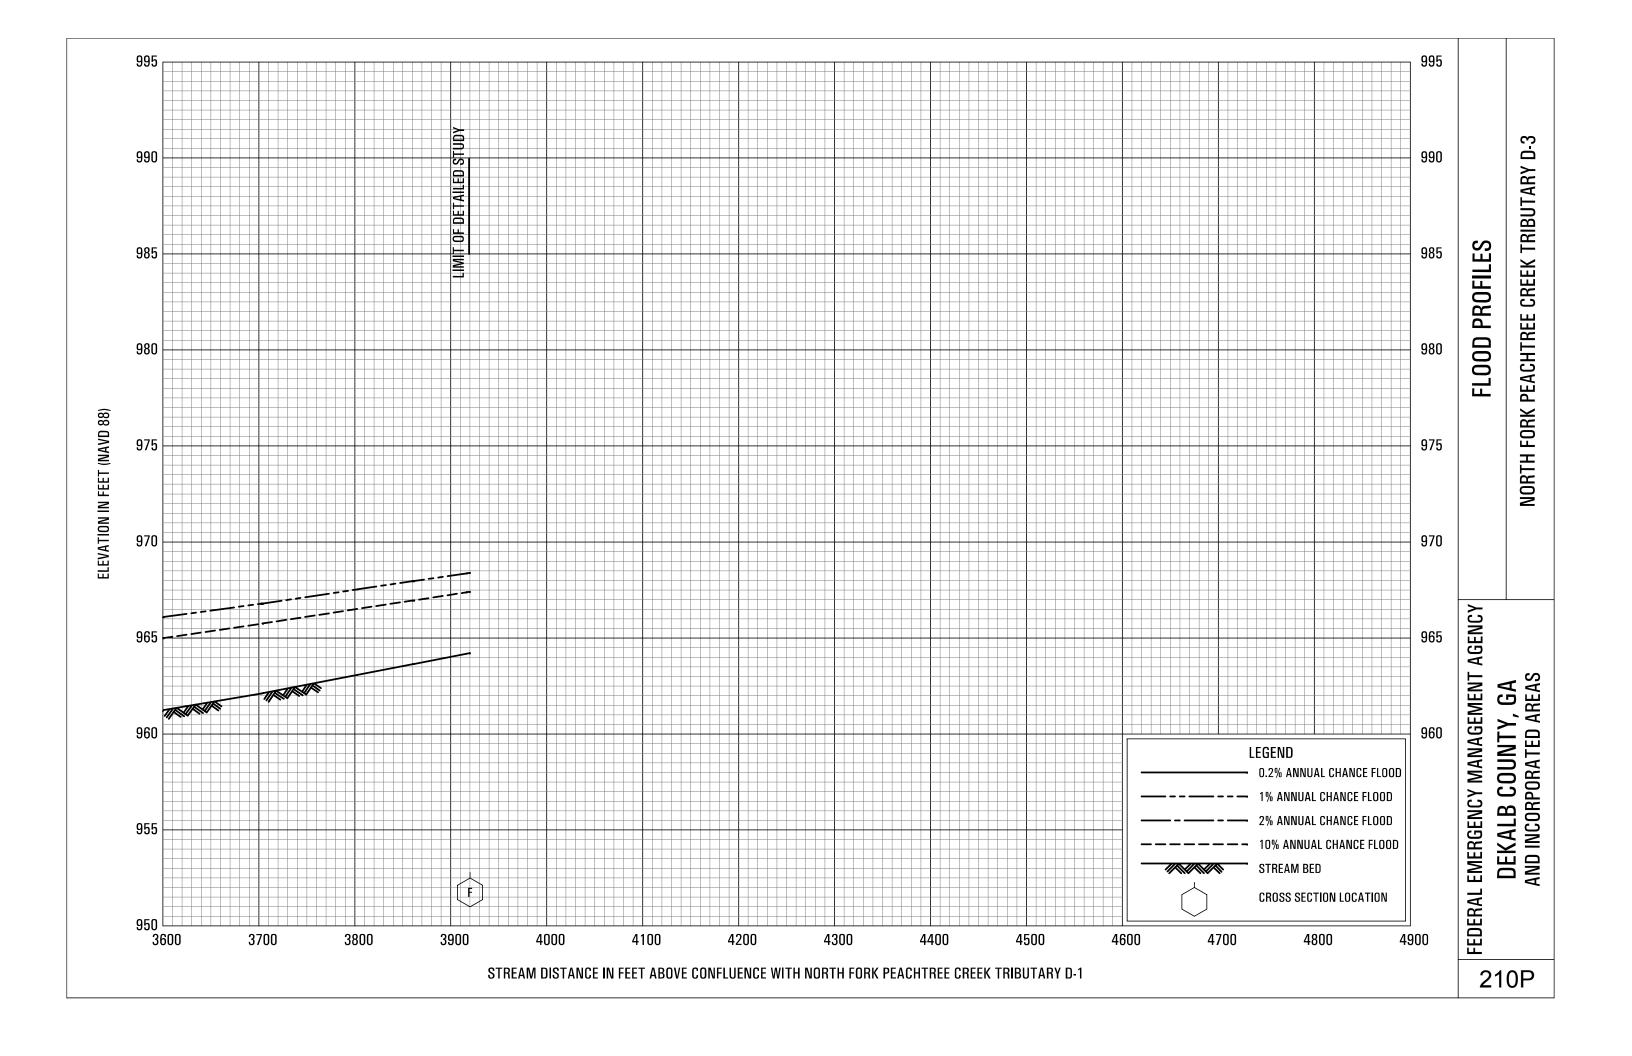

## **EXHIBITS** - continued

| Exhibit 1 - | Flood Profiles                               |        |           |
|-------------|----------------------------------------------|--------|-----------|
|             | Henderson Mill Creek                         | Panels | 120P-124P |
|             | Honey Creek                                  | Panels | 125P-128P |
|             | Honey Creek Tributary A                      | Panels | 129P-130P |
|             | Idle Creek                                   | Panels | 131P-133P |
|             | Indian Creek                                 | Panels | 134P-136P |
|             | Indian Creek Tributary A                     | Panels | 137P-138P |
|             | Indian Creek Tributary B                     | Panel  | 139P      |
|             | Indian Creek Tributary C                     | Panel  | 140P-141P |
|             | Indian Creek Tributary D                     | Panels | 142P-143P |
|             | Indian Creek Tributary D1                    | Panel  | 144P      |
|             | Indian Creek Tributary D2                    | Panel  | 145P      |
|             | Intrenchment Creek                           | Panels | 146P-149P |
|             | Intrenchment Creek Tributary A               | Panels | 150P-152P |
|             | Intrenchment Creek Tributary 1               | Panel  | 153P      |
|             | Intrenchment Creek Tributary 2               | Panels | 154P-155P |
|             | Intrenchment Creek Tributary 3               | Panel  | 156P      |
|             | Intrenchment Creek Tributary 4               | Panels | 157P-158P |
|             | Johnson Creek                                | Panel  | 159P-161P |
|             | Little Stone Mountain Creek                  | Panels | 162P-165P |
|             | Lullwater Creek                              | Panel  | 166P      |
|             | Nancy Creek                                  | Panels | 167P-169P |
|             | Nancy Creek Tributary A                      | Panels | 170P-171P |
|             | Nancy Creek Tributary B                      | Panel  | 172P      |
|             | Nancy Creek Tributary C                      | Panels | 173P-174P |
|             | Nancy Creek Tributary C-1                    | Panel  | 175P      |
|             | Nancy Creek Tributary C-2                    | Panel  | 176P      |
|             | Nancy Creek Tributary D                      | Panels | 177P-178P |
|             | Nancy Creek Tributary No. 1                  | Panel  | 179P      |
|             | Nancy Creek Tributary No. 1.1                | Panel  | 180P      |
|             | Nancy Creek Tributary No. 2                  | Panels | 181P-182P |
|             | North Fork Nancy Creek                       | Panels | 183P-184P |
|             | North Fork Peachtree Creek                   | Panels | 185P-189P |
|             | North Fork Peachtree Creek Tributary A       | Panels | 190P-193P |
|             | North Fork Peachtree Creek Tributary B       | Panels | 194P-197P |
|             | North Fork Peachtree Creek Tributary B-1     | Panels | 198P-199P |
|             | North Fork Peachtree Creek Tributary C       | Panel  | 200P      |
|             | North Fork Peachtree Creek Tributary D-1     | Panels | 201P-205P |
|             | North Fork Peachtree Creek Tributary D-2     | Panel  | 206P      |
|             | North Fork Peachtree Creek Tributary D-3     |        | 207P-210P |
|             | North Fork Peachtree Creek Tributary No. 1   |        | 211P-212P |
|             | North Fork Peachtree Creek Tributary No. 1.1 |        | 213P-214P |
|             | North Fork Peachtree Creek Tributary No. 2   | Panels | 215P-216P |
|             |                                              |        |           |