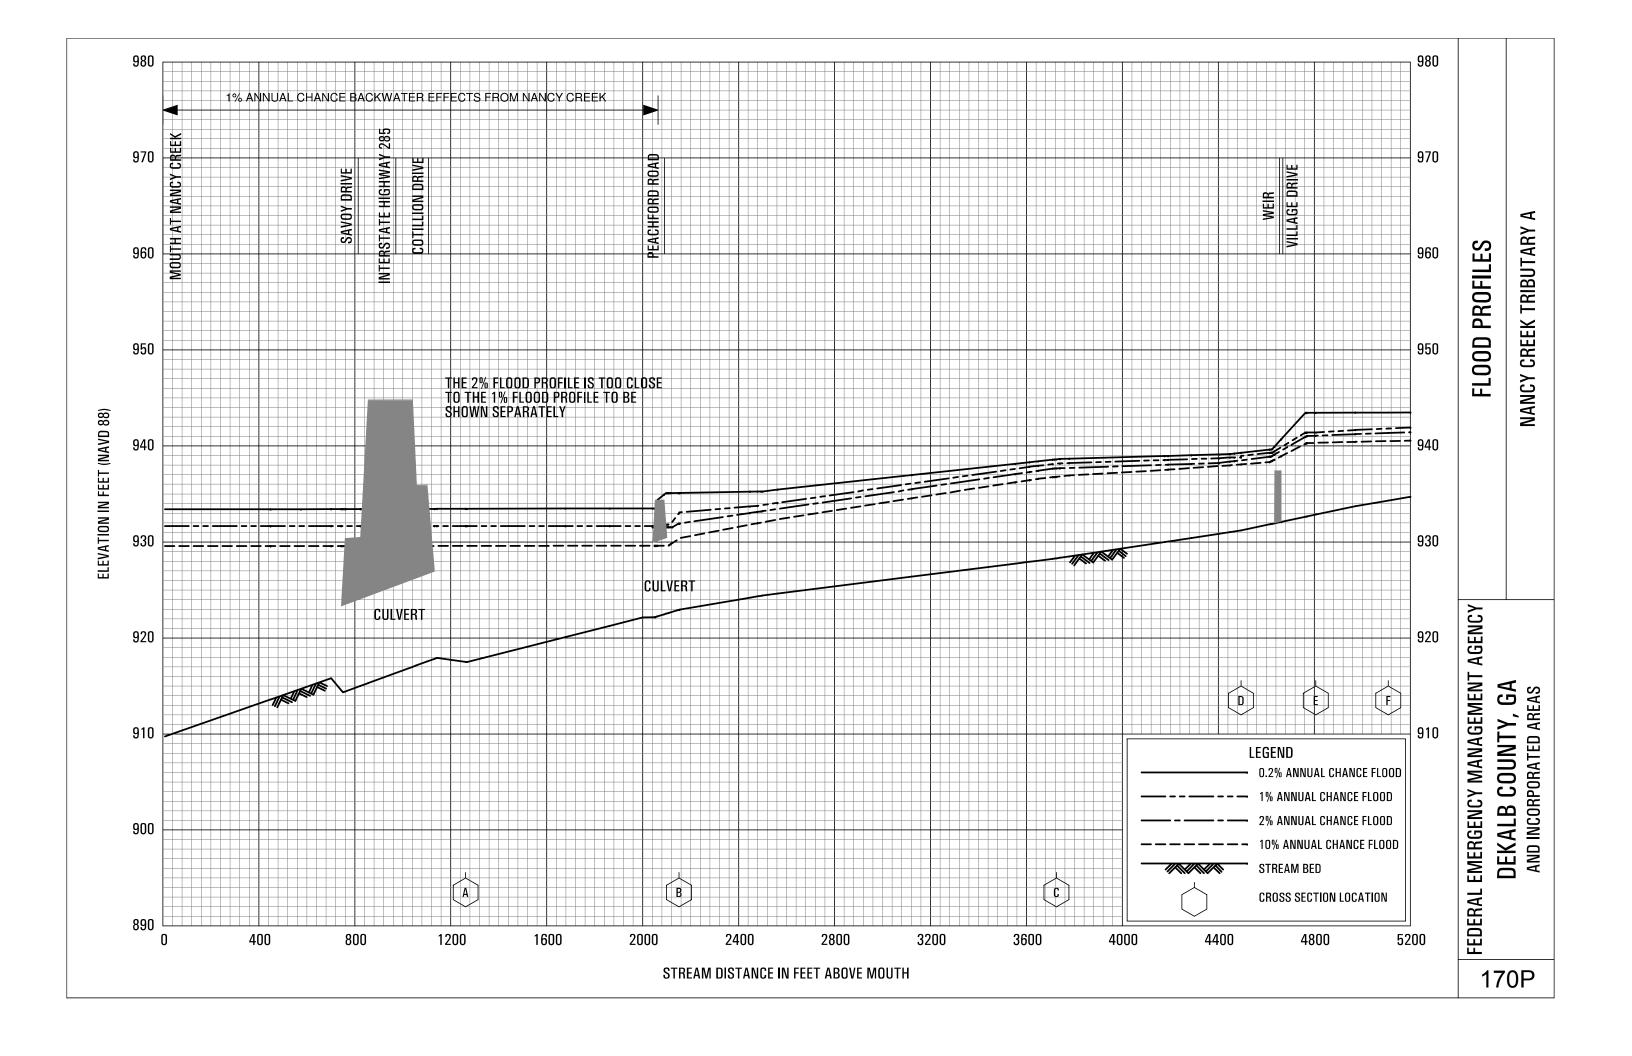

## **EXHIBITS** - continued

| Exhibit 1 - | Flood Profiles                               |        |           |
|-------------|----------------------------------------------|--------|-----------|
|             | Henderson Mill Creek                         | Panels | 120P-124P |
|             | Honey Creek                                  | Panels | 125P-128P |
|             | Honey Creek Tributary A                      | Panels | 129P-130P |
|             | Idle Creek                                   | Panels | 131P-133P |
|             | Indian Creek                                 | Panels | 134P-136P |
|             | Indian Creek Tributary A                     | Panels | 137P-138P |
|             | Indian Creek Tributary B                     | Panel  | 139P      |
|             | Indian Creek Tributary C                     | Panel  | 140P-141P |
|             | Indian Creek Tributary D                     | Panels | 142P-143P |
|             | Indian Creek Tributary D1                    | Panel  | 144P      |
|             | Indian Creek Tributary D2                    | Panel  | 145P      |
|             | Intrenchment Creek                           | Panels | 146P-149P |
|             | Intrenchment Creek Tributary A               | Panels | 150P-152P |
|             | Intrenchment Creek Tributary 1               | Panel  | 153P      |
|             | Intrenchment Creek Tributary 2               | Panels | 154P-155P |
|             | Intrenchment Creek Tributary 3               | Panel  | 156P      |
|             | Intrenchment Creek Tributary 4               | Panels | 157P-158P |
|             | Johnson Creek                                | Panel  | 159P-161P |
|             | Little Stone Mountain Creek                  | Panels | 162P-165P |
|             | Lullwater Creek                              | Panel  | 166P      |
|             | Nancy Creek                                  | Panels | 167P-169P |
|             | Nancy Creek Tributary A                      | Panels | 170P-171P |
|             | Nancy Creek Tributary B                      | Panel  | 172P      |
|             | Nancy Creek Tributary C                      | Panels | 173P-174P |
|             | Nancy Creek Tributary C-1                    | Panel  | 175P      |
|             | Nancy Creek Tributary C-2                    | Panel  | 176P      |
|             | Nancy Creek Tributary D                      | Panels | 177P-178P |
|             | Nancy Creek Tributary No. 1                  | Panel  | 179P      |
|             | Nancy Creek Tributary No. 1.1                | Panel  | 180P      |
|             | Nancy Creek Tributary No. 2                  | Panels | 181P-182P |
|             | North Fork Nancy Creek                       | Panels | 183P-184P |
|             | North Fork Peachtree Creek                   | Panels | 185P-189P |
|             | North Fork Peachtree Creek Tributary A       | Panels | 190P-193P |
|             | North Fork Peachtree Creek Tributary B       | Panels | 194P-197P |
|             | North Fork Peachtree Creek Tributary B-1     | Panels | 198P-199P |
|             | North Fork Peachtree Creek Tributary C       | Panel  | 200P      |
|             | North Fork Peachtree Creek Tributary D-1     | Panels | 201P-205P |
|             | North Fork Peachtree Creek Tributary D-2     | Panel  | 206P      |
|             | North Fork Peachtree Creek Tributary D-3     |        | 207P-210P |
|             | North Fork Peachtree Creek Tributary No. 1   |        | 211P-212P |
|             | North Fork Peachtree Creek Tributary No. 1.1 |        | 213P-214P |
|             | North Fork Peachtree Creek Tributary No. 2   | Panels | 215P-216P |
|             |                                              |        |           |