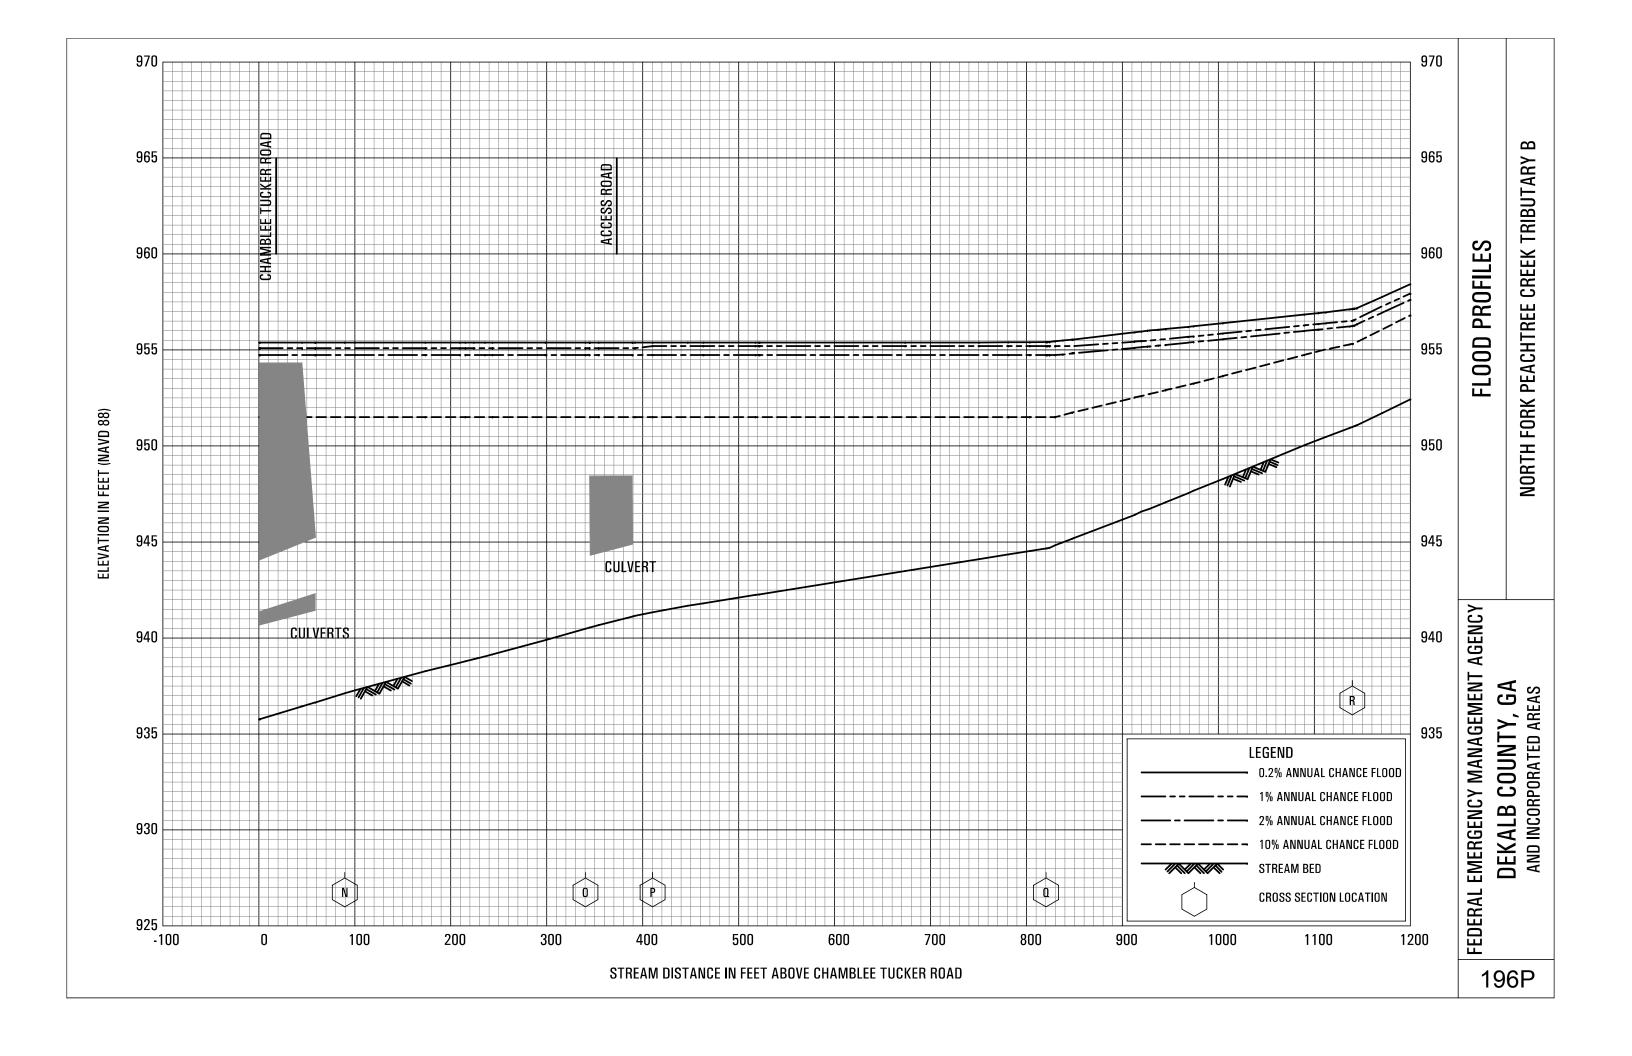

## **EXHIBITS** - continued

| Exhibit 1 - | Flood Profiles                               |        |           |
|-------------|----------------------------------------------|--------|-----------|
|             | Henderson Mill Creek                         | Panels | 120P-124P |
|             | Honey Creek                                  | Panels | 125P-128P |
|             | Honey Creek Tributary A                      | Panels | 129P-130P |
|             | Idle Creek                                   | Panels | 131P-133P |
|             | Indian Creek                                 | Panels | 134P-136P |
|             | Indian Creek Tributary A                     | Panels | 137P-138P |
|             | Indian Creek Tributary B                     | Panel  | 139P      |
|             | Indian Creek Tributary C                     | Panel  | 140P-141P |
|             | Indian Creek Tributary D                     | Panels | 142P-143P |
|             | Indian Creek Tributary D1                    | Panel  | 144P      |
|             | Indian Creek Tributary D2                    | Panel  | 145P      |
|             | Intrenchment Creek                           | Panels | 146P-149P |
|             | Intrenchment Creek Tributary A               | Panels | 150P-152P |
|             | Intrenchment Creek Tributary 1               | Panel  | 153P      |
|             | Intrenchment Creek Tributary 2               | Panels | 154P-155P |
|             | Intrenchment Creek Tributary 3               | Panel  | 156P      |
|             | Intrenchment Creek Tributary 4               | Panels | 157P-158P |
|             | Johnson Creek                                | Panel  | 159P-161P |
|             | Little Stone Mountain Creek                  | Panels | 162P-165P |
|             | Lullwater Creek                              | Panel  | 166P      |
|             | Nancy Creek                                  | Panels | 167P-169P |
|             | Nancy Creek Tributary A                      | Panels | 170P-171P |
|             | Nancy Creek Tributary B                      | Panel  | 172P      |
|             | Nancy Creek Tributary C                      | Panels | 173P-174P |
|             | Nancy Creek Tributary C-1                    | Panel  | 175P      |
|             | Nancy Creek Tributary C-2                    | Panel  | 176P      |
|             | Nancy Creek Tributary D                      | Panels | 177P-178P |
|             | Nancy Creek Tributary No. 1                  | Panel  | 179P      |
|             | Nancy Creek Tributary No. 1.1                | Panel  | 180P      |
|             | Nancy Creek Tributary No. 2                  | Panels | 181P-182P |
|             | North Fork Nancy Creek                       | Panels | 183P-184P |
|             | North Fork Peachtree Creek                   | Panels | 185P-189P |
|             | North Fork Peachtree Creek Tributary A       | Panels | 190P-193P |
|             | North Fork Peachtree Creek Tributary B       | Panels | 194P-197P |
|             | North Fork Peachtree Creek Tributary B-1     | Panels | 198P-199P |
|             | North Fork Peachtree Creek Tributary C       | Panel  | 200P      |
|             | North Fork Peachtree Creek Tributary D-1     | Panels | 201P-205P |
|             | North Fork Peachtree Creek Tributary D-2     | Panel  | 206P      |
|             | North Fork Peachtree Creek Tributary D-3     |        | 207P-210P |
|             | North Fork Peachtree Creek Tributary No. 1   |        | 211P-212P |
|             | North Fork Peachtree Creek Tributary No. 1.1 |        | 213P-214P |
|             | North Fork Peachtree Creek Tributary No. 2   | Panels | 215P-216P |
|             |                                              |        |           |