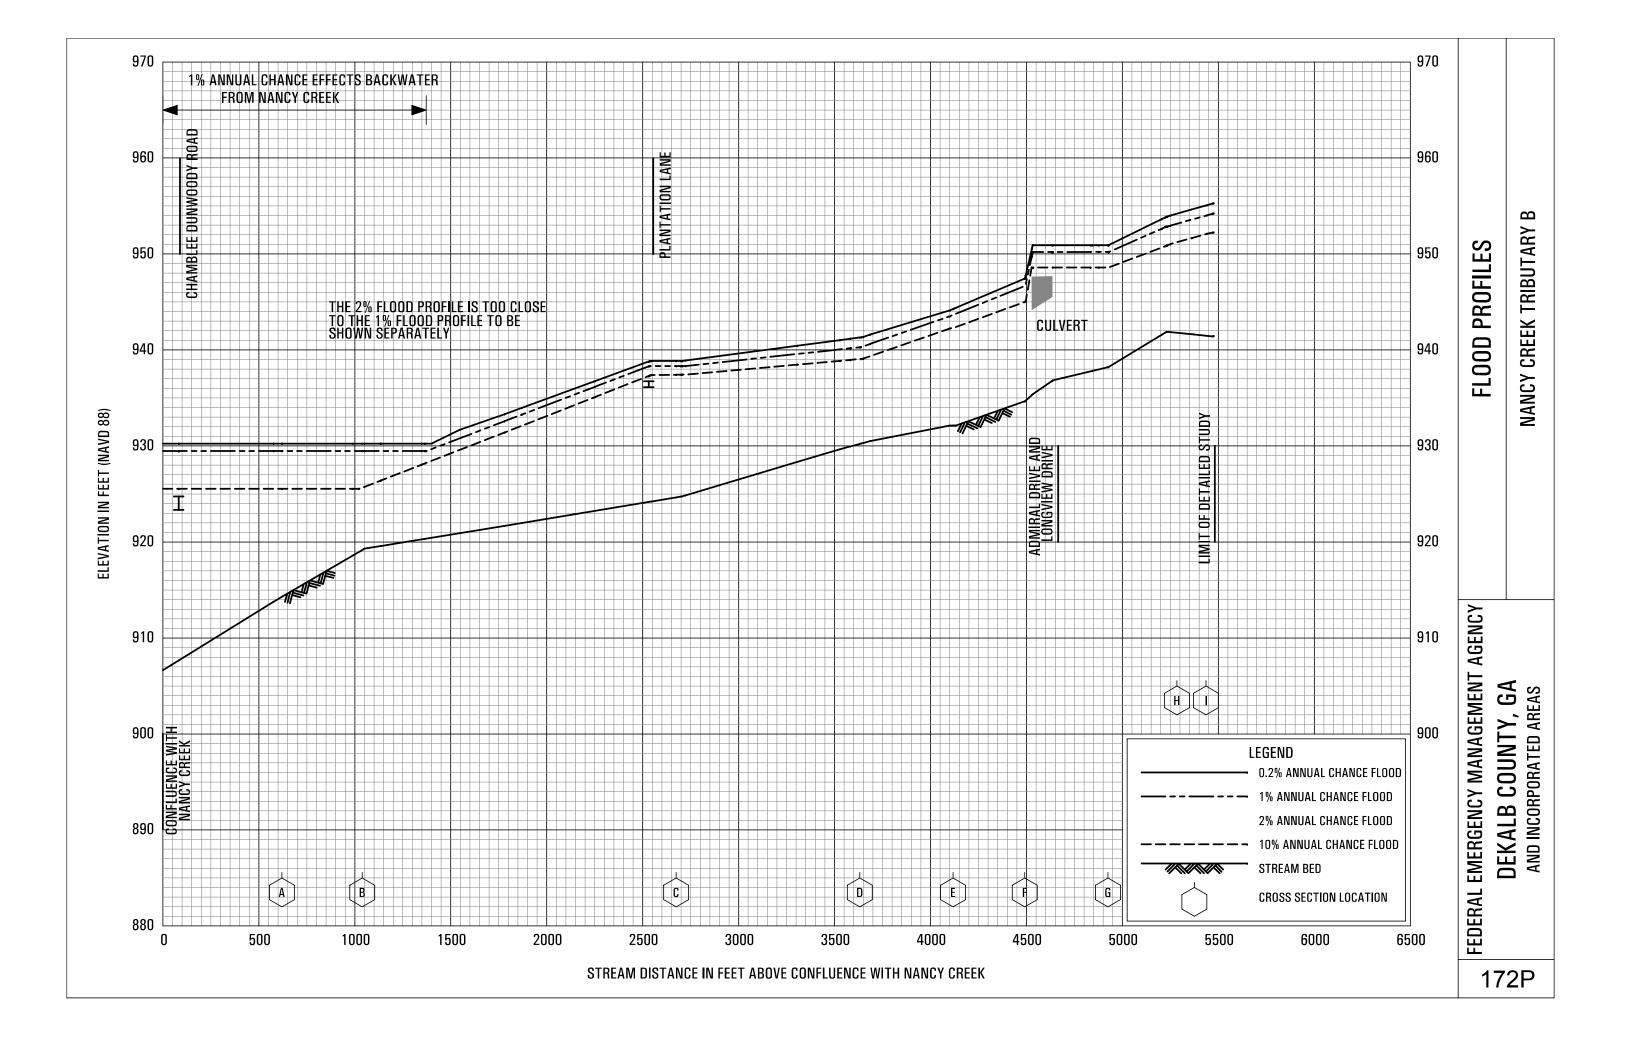

## **EXHIBITS** - continued

| Exhibit 1 - | Flood Profiles                               |        |           |
|-------------|----------------------------------------------|--------|-----------|
|             | Henderson Mill Creek                         | Panels | 120P-124P |
|             | Honey Creek                                  | Panels | 125P-128P |
|             | Honey Creek Tributary A                      | Panels | 129P-130P |
|             | Idle Creek                                   | Panels | 131P-133P |
|             | Indian Creek                                 | Panels | 134P-136P |
|             | Indian Creek Tributary A                     | Panels | 137P-138P |
|             | Indian Creek Tributary B                     | Panel  | 139P      |
|             | Indian Creek Tributary C                     | Panel  | 140P-141P |
|             | Indian Creek Tributary D                     | Panels | 142P-143P |
|             | Indian Creek Tributary D1                    | Panel  | 144P      |
|             | Indian Creek Tributary D2                    | Panel  | 145P      |
|             | Intrenchment Creek                           | Panels | 146P-149P |
|             | Intrenchment Creek Tributary A               | Panels | 150P-152P |
|             | Intrenchment Creek Tributary 1               | Panel  | 153P      |
|             | Intrenchment Creek Tributary 2               | Panels | 154P-155P |
|             | Intrenchment Creek Tributary 3               | Panel  | 156P      |
|             | Intrenchment Creek Tributary 4               | Panels | 157P-158P |
|             | Johnson Creek                                | Panel  | 159P-161P |
|             | Little Stone Mountain Creek                  | Panels | 162P-165P |
|             | Lullwater Creek                              | Panel  | 166P      |
|             | Nancy Creek                                  | Panels | 167P-169P |
|             | Nancy Creek Tributary A                      | Panels | 170P-171P |
|             | Nancy Creek Tributary B                      | Panel  | 172P      |
|             | Nancy Creek Tributary C                      | Panels | 173P-174P |
|             | Nancy Creek Tributary C-1                    | Panel  | 175P      |
|             | Nancy Creek Tributary C-2                    | Panel  | 176P      |
|             | Nancy Creek Tributary D                      | Panels | 177P-178P |
|             | Nancy Creek Tributary No. 1                  | Panel  | 179P      |
|             | Nancy Creek Tributary No. 1.1                | Panel  | 180P      |
|             | Nancy Creek Tributary No. 2                  | Panels | 181P-182P |
|             | North Fork Nancy Creek                       | Panels | 183P-184P |
|             | North Fork Peachtree Creek                   | Panels | 185P-189P |
|             | North Fork Peachtree Creek Tributary A       | Panels | 190P-193P |
|             | North Fork Peachtree Creek Tributary B       | Panels | 194P-197P |
|             | North Fork Peachtree Creek Tributary B-1     | Panels | 198P-199P |
|             | North Fork Peachtree Creek Tributary C       | Panel  | 200P      |
|             | North Fork Peachtree Creek Tributary D-1     | Panels | 201P-205P |
|             | North Fork Peachtree Creek Tributary D-2     | Panel  | 206P      |
|             | North Fork Peachtree Creek Tributary D-3     |        | 207P-210P |
|             | North Fork Peachtree Creek Tributary No. 1   |        | 211P-212P |
|             | North Fork Peachtree Creek Tributary No. 1.1 |        | 213P-214P |
|             | North Fork Peachtree Creek Tributary No. 2   | Panels | 215P-216P |
|             |                                              |        |           |