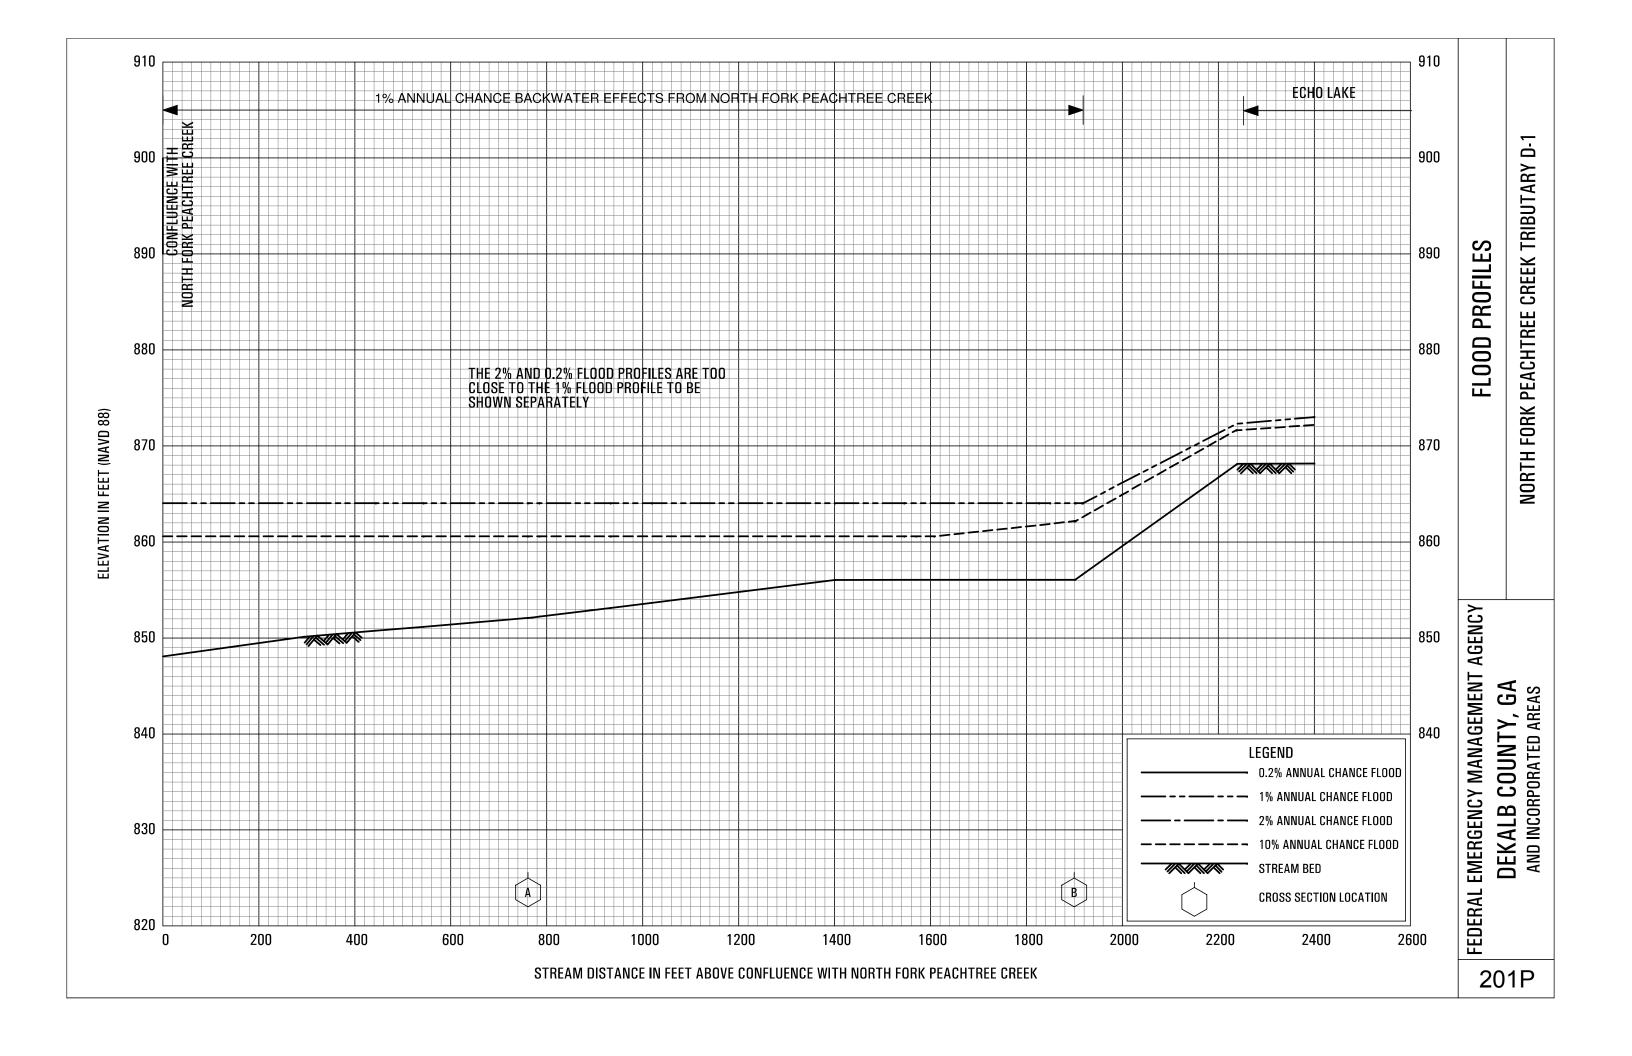

## **EXHIBITS** - continued

| Exhibit 1 - | Flood Profiles                               |        |           |
|-------------|----------------------------------------------|--------|-----------|
|             | Henderson Mill Creek                         | Panels | 120P-124P |
|             | Honey Creek                                  | Panels | 125P-128P |
|             | Honey Creek Tributary A                      | Panels | 129P-130P |
|             | Idle Creek                                   | Panels | 131P-133P |
|             | Indian Creek                                 | Panels | 134P-136P |
|             | Indian Creek Tributary A                     | Panels | 137P-138P |
|             | Indian Creek Tributary B                     | Panel  | 139P      |
|             | Indian Creek Tributary C                     | Panel  | 140P-141P |
|             | Indian Creek Tributary D                     | Panels | 142P-143P |
|             | Indian Creek Tributary D1                    | Panel  | 144P      |
|             | Indian Creek Tributary D2                    | Panel  | 145P      |
|             | Intrenchment Creek                           | Panels | 146P-149P |
|             | Intrenchment Creek Tributary A               | Panels | 150P-152P |
|             | Intrenchment Creek Tributary 1               | Panel  | 153P      |
|             | Intrenchment Creek Tributary 2               | Panels | 154P-155P |
|             | Intrenchment Creek Tributary 3               | Panel  | 156P      |
|             | Intrenchment Creek Tributary 4               | Panels | 157P-158P |
|             | Johnson Creek                                | Panel  | 159P-161P |
|             | Little Stone Mountain Creek                  | Panels | 162P-165P |
|             | Lullwater Creek                              | Panel  | 166P      |
|             | Nancy Creek                                  | Panels | 167P-169P |
|             | Nancy Creek Tributary A                      | Panels | 170P-171P |
|             | Nancy Creek Tributary B                      | Panel  | 172P      |
|             | Nancy Creek Tributary C                      | Panels | 173P-174P |
|             | Nancy Creek Tributary C-1                    | Panel  | 175P      |
|             | Nancy Creek Tributary C-2                    | Panel  | 176P      |
|             | Nancy Creek Tributary D                      | Panels | 177P-178P |
|             | Nancy Creek Tributary No. 1                  | Panel  | 179P      |
|             | Nancy Creek Tributary No. 1.1                | Panel  | 180P      |
|             | Nancy Creek Tributary No. 2                  | Panels | 181P-182P |
|             | North Fork Nancy Creek                       | Panels | 183P-184P |
|             | North Fork Peachtree Creek                   | Panels | 185P-189P |
|             | North Fork Peachtree Creek Tributary A       | Panels | 190P-193P |
|             | North Fork Peachtree Creek Tributary B       | Panels | 194P-197P |
|             | North Fork Peachtree Creek Tributary B-1     | Panels | 198P-199P |
|             | North Fork Peachtree Creek Tributary C       | Panel  | 200P      |
|             | North Fork Peachtree Creek Tributary D-1     | Panels | 201P-205P |
|             | North Fork Peachtree Creek Tributary D-2     | Panel  | 206P      |
|             | North Fork Peachtree Creek Tributary D-3     |        | 207P-210P |
|             | North Fork Peachtree Creek Tributary No. 1   |        | 211P-212P |
|             | North Fork Peachtree Creek Tributary No. 1.1 |        | 213P-214P |
|             | North Fork Peachtree Creek Tributary No. 2   | Panels | 215P-216P |
|             |                                              |        |           |