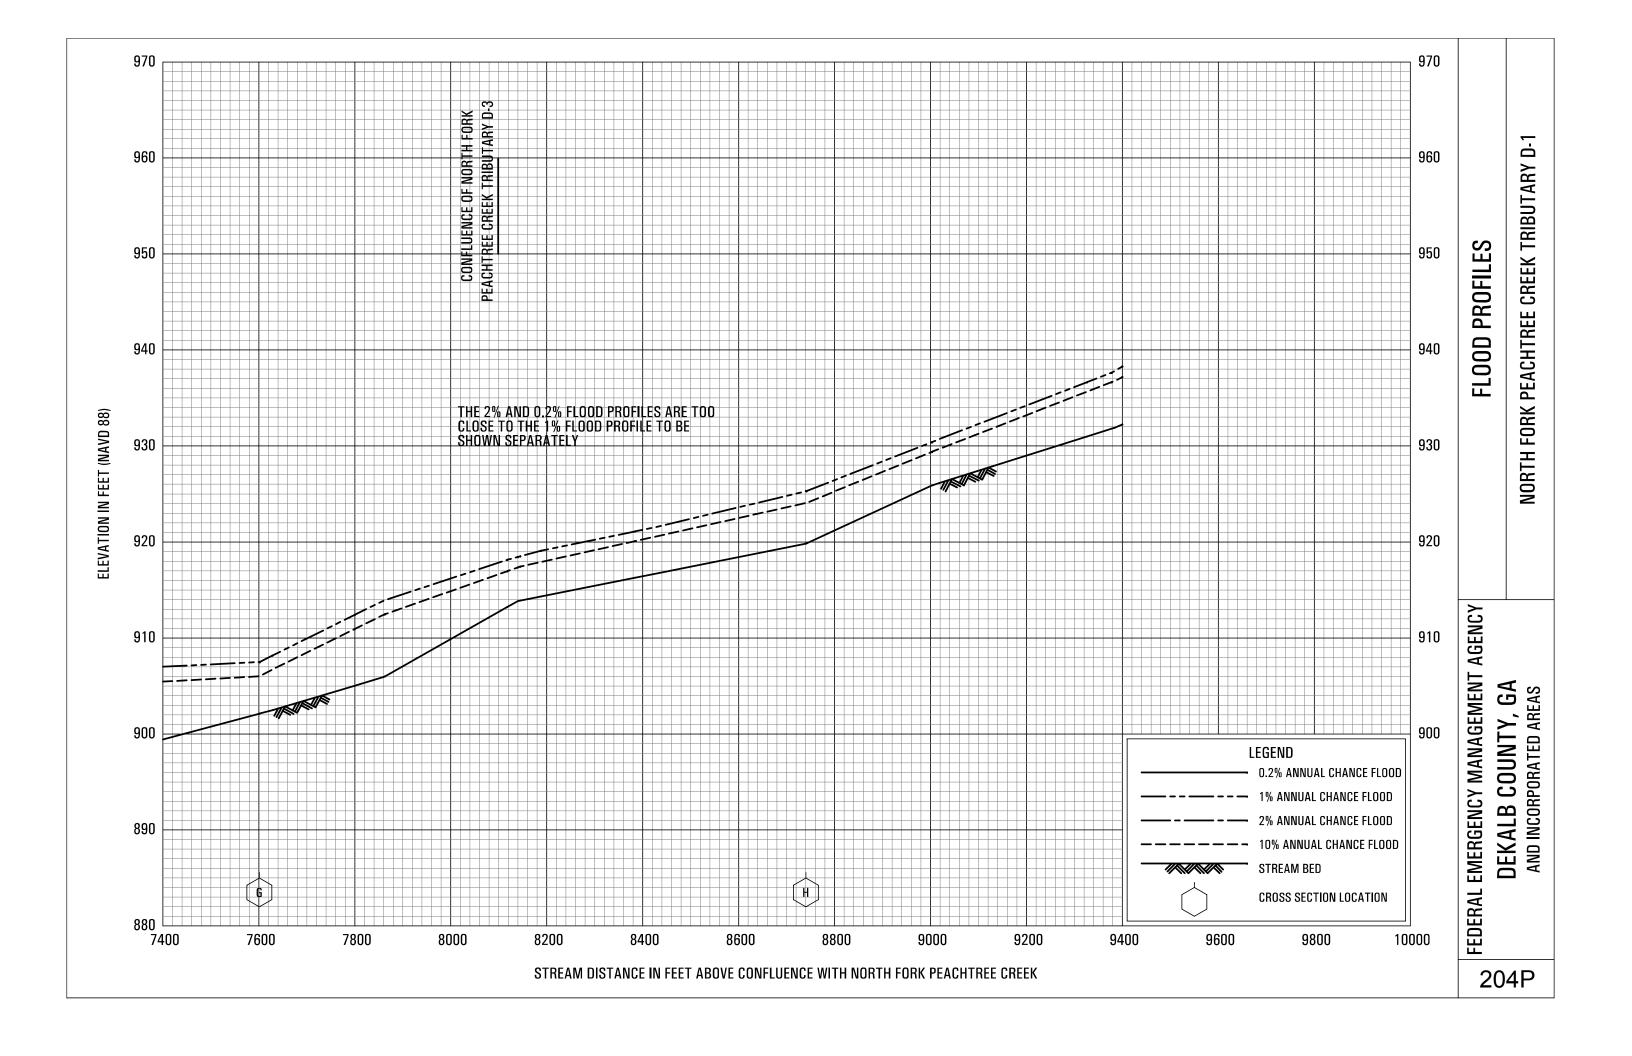

## **EXHIBITS** - continued

| Exhibit 1 - | Flood Profiles                               |        |           |
|-------------|----------------------------------------------|--------|-----------|
|             | Henderson Mill Creek                         | Panels | 120P-124P |
|             | Honey Creek                                  | Panels | 125P-128P |
|             | Honey Creek Tributary A                      | Panels | 129P-130P |
|             | Idle Creek                                   | Panels | 131P-133P |
|             | Indian Creek                                 | Panels | 134P-136P |
|             | Indian Creek Tributary A                     | Panels | 137P-138P |
|             | Indian Creek Tributary B                     | Panel  | 139P      |
|             | Indian Creek Tributary C                     | Panel  | 140P-141P |
|             | Indian Creek Tributary D                     | Panels | 142P-143P |
|             | Indian Creek Tributary D1                    | Panel  | 144P      |
|             | Indian Creek Tributary D2                    | Panel  | 145P      |
|             | Intrenchment Creek                           | Panels | 146P-149P |
|             | Intrenchment Creek Tributary A               | Panels | 150P-152P |
|             | Intrenchment Creek Tributary 1               | Panel  | 153P      |
|             | Intrenchment Creek Tributary 2               | Panels | 154P-155P |
|             | Intrenchment Creek Tributary 3               | Panel  | 156P      |
|             | Intrenchment Creek Tributary 4               | Panels | 157P-158P |
|             | Johnson Creek                                | Panel  | 159P-161P |
|             | Little Stone Mountain Creek                  | Panels | 162P-165P |
|             | Lullwater Creek                              | Panel  | 166P      |
|             | Nancy Creek                                  | Panels | 167P-169P |
|             | Nancy Creek Tributary A                      | Panels | 170P-171P |
|             | Nancy Creek Tributary B                      | Panel  | 172P      |
|             | Nancy Creek Tributary C                      | Panels | 173P-174P |
|             | Nancy Creek Tributary C-1                    | Panel  | 175P      |
|             | Nancy Creek Tributary C-2                    | Panel  | 176P      |
|             | Nancy Creek Tributary D                      | Panels | 177P-178P |
|             | Nancy Creek Tributary No. 1                  | Panel  | 179P      |
|             | Nancy Creek Tributary No. 1.1                | Panel  | 180P      |
|             | Nancy Creek Tributary No. 2                  | Panels | 181P-182P |
|             | North Fork Nancy Creek                       | Panels | 183P-184P |
|             | North Fork Peachtree Creek                   | Panels | 185P-189P |
|             | North Fork Peachtree Creek Tributary A       | Panels | 190P-193P |
|             | North Fork Peachtree Creek Tributary B       | Panels | 194P-197P |
|             | North Fork Peachtree Creek Tributary B-1     | Panels | 198P-199P |
|             | North Fork Peachtree Creek Tributary C       | Panel  | 200P      |
|             | North Fork Peachtree Creek Tributary D-1     | Panels | 201P-205P |
|             | North Fork Peachtree Creek Tributary D-2     | Panel  | 206P      |
|             | North Fork Peachtree Creek Tributary D-3     |        | 207P-210P |
|             | North Fork Peachtree Creek Tributary No. 1   |        | 211P-212P |
|             | North Fork Peachtree Creek Tributary No. 1.1 |        | 213P-214P |
|             | North Fork Peachtree Creek Tributary No. 2   | Panels | 215P-216P |
|             |                                              |        |           |