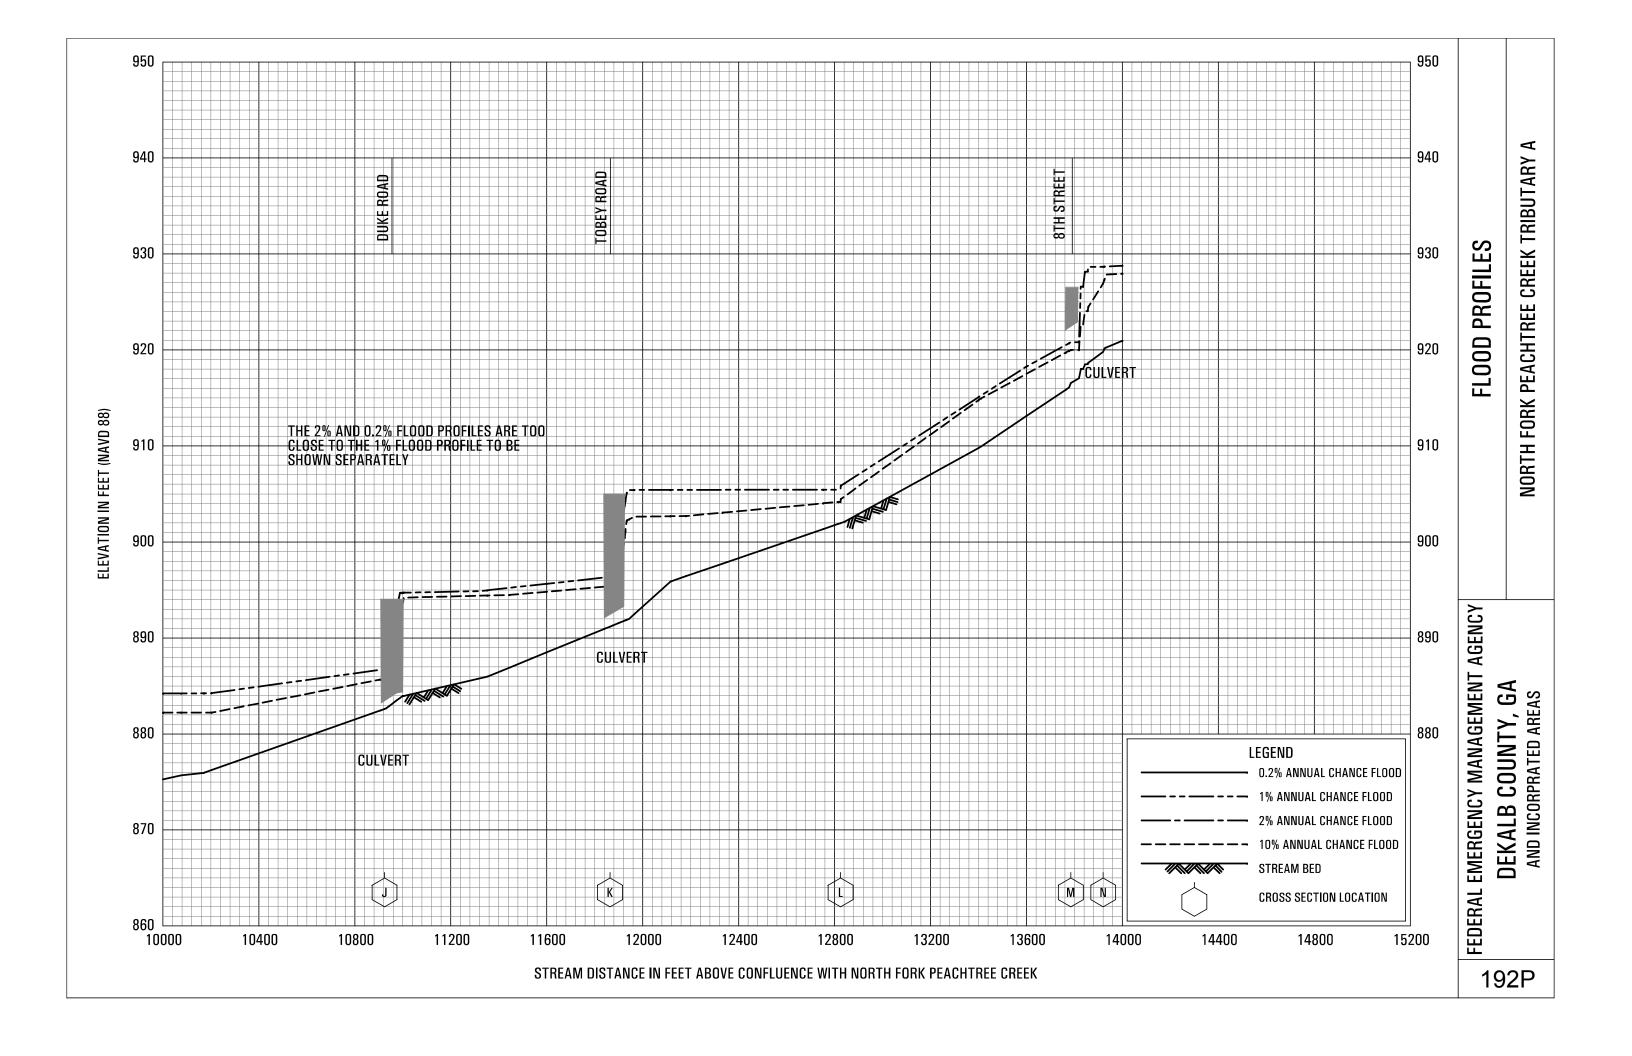

## **EXHIBITS** - continued

| Exhibit 1 - | Flood Profiles                               |        |           |
|-------------|----------------------------------------------|--------|-----------|
|             | Henderson Mill Creek                         | Panels | 120P-124P |
|             | Honey Creek                                  | Panels | 125P-128P |
|             | Honey Creek Tributary A                      | Panels | 129P-130P |
|             | Idle Creek                                   | Panels | 131P-133P |
|             | Indian Creek                                 | Panels | 134P-136P |
|             | Indian Creek Tributary A                     | Panels | 137P-138P |
|             | Indian Creek Tributary B                     | Panel  | 139P      |
|             | Indian Creek Tributary C                     | Panel  | 140P-141P |
|             | Indian Creek Tributary D                     | Panels | 142P-143P |
|             | Indian Creek Tributary D1                    | Panel  | 144P      |
|             | Indian Creek Tributary D2                    | Panel  | 145P      |
|             | Intrenchment Creek                           | Panels | 146P-149P |
|             | Intrenchment Creek Tributary A               | Panels | 150P-152P |
|             | Intrenchment Creek Tributary 1               | Panel  | 153P      |
|             | Intrenchment Creek Tributary 2               | Panels | 154P-155P |
|             | Intrenchment Creek Tributary 3               | Panel  | 156P      |
|             | Intrenchment Creek Tributary 4               | Panels | 157P-158P |
|             | Johnson Creek                                | Panel  | 159P-161P |
|             | Little Stone Mountain Creek                  | Panels | 162P-165P |
|             | Lullwater Creek                              | Panel  | 166P      |
|             | Nancy Creek                                  | Panels | 167P-169P |
|             | Nancy Creek Tributary A                      | Panels | 170P-171P |
|             | Nancy Creek Tributary B                      | Panel  | 172P      |
|             | Nancy Creek Tributary C                      | Panels | 173P-174P |
|             | Nancy Creek Tributary C-1                    | Panel  | 175P      |
|             | Nancy Creek Tributary C-2                    | Panel  | 176P      |
|             | Nancy Creek Tributary D                      | Panels | 177P-178P |
|             | Nancy Creek Tributary No. 1                  | Panel  | 179P      |
|             | Nancy Creek Tributary No. 1.1                | Panel  | 180P      |
|             | Nancy Creek Tributary No. 2                  | Panels | 181P-182P |
|             | North Fork Nancy Creek                       | Panels | 183P-184P |
|             | North Fork Peachtree Creek                   | Panels | 185P-189P |
|             | North Fork Peachtree Creek Tributary A       | Panels | 190P-193P |
|             | North Fork Peachtree Creek Tributary B       | Panels | 194P-197P |
|             | North Fork Peachtree Creek Tributary B-1     | Panels | 198P-199P |
|             | North Fork Peachtree Creek Tributary C       | Panel  | 200P      |
|             | North Fork Peachtree Creek Tributary D-1     | Panels | 201P-205P |
|             | North Fork Peachtree Creek Tributary D-2     | Panel  | 206P      |
|             | North Fork Peachtree Creek Tributary D-3     |        | 207P-210P |
|             | North Fork Peachtree Creek Tributary No. 1   |        | 211P-212P |
|             | North Fork Peachtree Creek Tributary No. 1.1 |        | 213P-214P |
|             | North Fork Peachtree Creek Tributary No. 2   | Panels | 215P-216P |
|             |                                              |        |           |