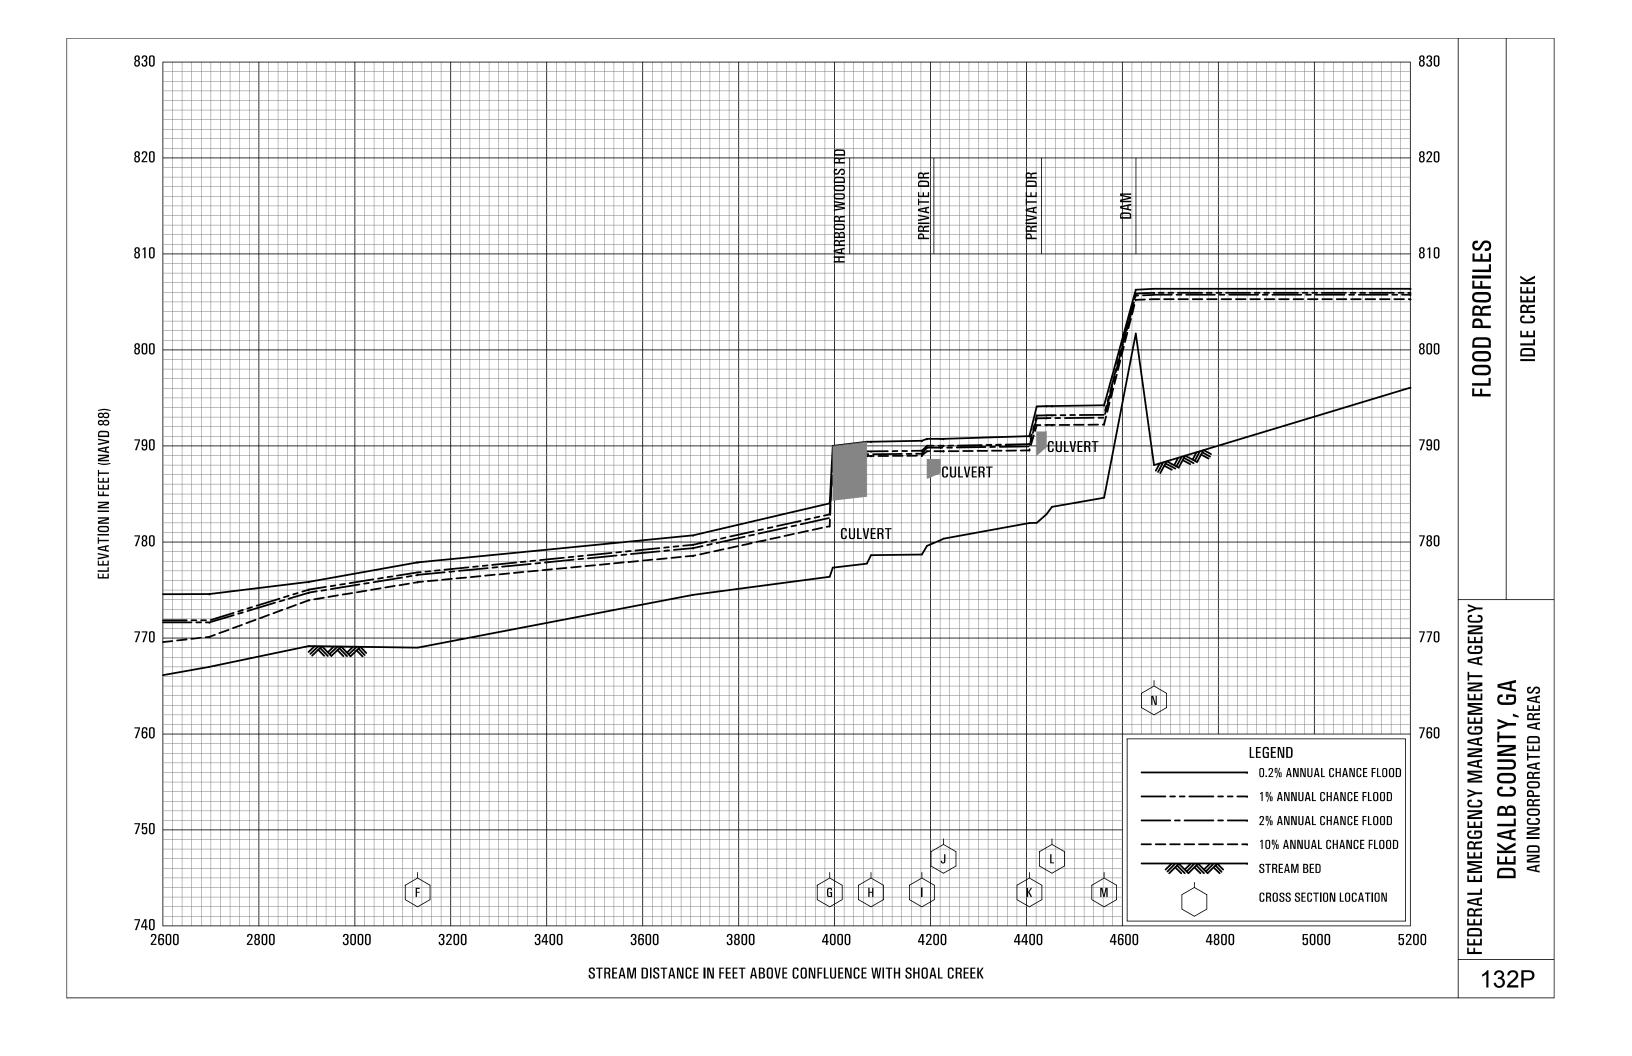

## **EXHIBITS** - continued

| Exhibit 1 - | Flood Profiles                               |        |           |
|-------------|----------------------------------------------|--------|-----------|
|             | Henderson Mill Creek                         | Panels | 120P-124P |
|             | Honey Creek                                  | Panels | 125P-128P |
|             | Honey Creek Tributary A                      | Panels | 129P-130P |
|             | Idle Creek                                   | Panels | 131P-133P |
|             | Indian Creek                                 | Panels | 134P-136P |
|             | Indian Creek Tributary A                     | Panels | 137P-138P |
|             | Indian Creek Tributary B                     | Panel  | 139P      |
|             | Indian Creek Tributary C                     | Panel  | 140P-141P |
|             | Indian Creek Tributary D                     | Panels | 142P-143P |
|             | Indian Creek Tributary D1                    | Panel  | 144P      |
|             | Indian Creek Tributary D2                    | Panel  | 145P      |
|             | Intrenchment Creek                           | Panels | 146P-149P |
|             | Intrenchment Creek Tributary A               | Panels | 150P-152P |
|             | Intrenchment Creek Tributary 1               | Panel  | 153P      |
|             | Intrenchment Creek Tributary 2               | Panels | 154P-155P |
|             | Intrenchment Creek Tributary 3               | Panel  | 156P      |
|             | Intrenchment Creek Tributary 4               | Panels | 157P-158P |
|             | Johnson Creek                                | Panel  | 159P-161P |
|             | Little Stone Mountain Creek                  | Panels | 162P-165P |
|             | Lullwater Creek                              | Panel  | 166P      |
|             | Nancy Creek                                  | Panels | 167P-169P |
|             | Nancy Creek Tributary A                      | Panels | 170P-171P |
|             | Nancy Creek Tributary B                      | Panel  | 172P      |
|             | Nancy Creek Tributary C                      | Panels | 173P-174P |
|             | Nancy Creek Tributary C-1                    | Panel  | 175P      |
|             | Nancy Creek Tributary C-2                    | Panel  | 176P      |
|             | Nancy Creek Tributary D                      | Panels | 177P-178P |
|             | Nancy Creek Tributary No. 1                  | Panel  | 179P      |
|             | Nancy Creek Tributary No. 1.1                | Panel  | 180P      |
|             | Nancy Creek Tributary No. 2                  | Panels | 181P-182P |
|             | North Fork Nancy Creek                       | Panels | 183P-184P |
|             | North Fork Peachtree Creek                   | Panels | 185P-189P |
|             | North Fork Peachtree Creek Tributary A       | Panels | 190P-193P |
|             | North Fork Peachtree Creek Tributary B       | Panels | 194P-197P |
|             | North Fork Peachtree Creek Tributary B-1     | Panels | 198P-199P |
|             | North Fork Peachtree Creek Tributary C       | Panel  | 200P      |
|             | North Fork Peachtree Creek Tributary D-1     | Panels | 201P-205P |
|             | North Fork Peachtree Creek Tributary D-2     | Panel  | 206P      |
|             | North Fork Peachtree Creek Tributary D-3     |        | 207P-210P |
|             | North Fork Peachtree Creek Tributary No. 1   |        | 211P-212P |
|             | North Fork Peachtree Creek Tributary No. 1.1 |        | 213P-214P |
|             | North Fork Peachtree Creek Tributary No. 2   | Panels | 215P-216P |
|             |                                              |        |           |