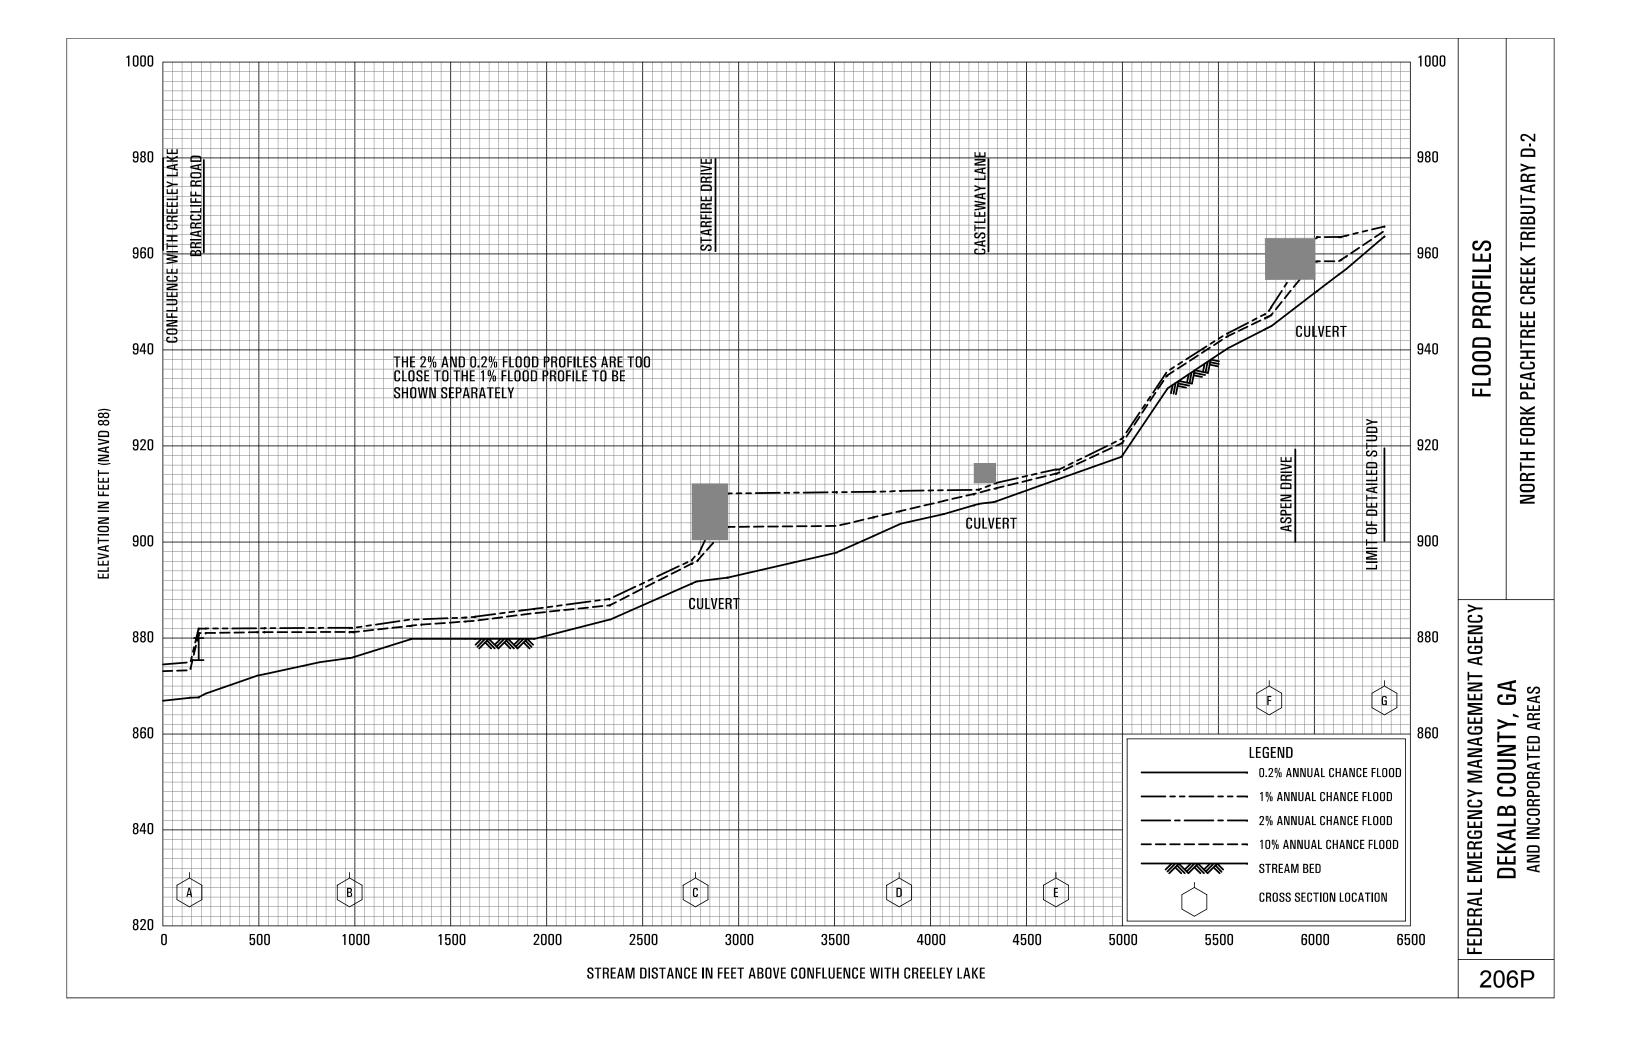

## **EXHIBITS** - continued

| Exhibit 1 - | Flood Profiles                               |        |           |
|-------------|----------------------------------------------|--------|-----------|
|             | Henderson Mill Creek                         | Panels | 120P-124P |
|             | Honey Creek                                  | Panels | 125P-128P |
|             | Honey Creek Tributary A                      | Panels | 129P-130P |
|             | Idle Creek                                   | Panels | 131P-133P |
|             | Indian Creek                                 | Panels | 134P-136P |
|             | Indian Creek Tributary A                     | Panels | 137P-138P |
|             | Indian Creek Tributary B                     | Panel  | 139P      |
|             | Indian Creek Tributary C                     | Panel  | 140P-141P |
|             | Indian Creek Tributary D                     | Panels | 142P-143P |
|             | Indian Creek Tributary D1                    | Panel  | 144P      |
|             | Indian Creek Tributary D2                    | Panel  | 145P      |
|             | Intrenchment Creek                           | Panels | 146P-149P |
|             | Intrenchment Creek Tributary A               | Panels | 150P-152P |
|             | Intrenchment Creek Tributary 1               | Panel  | 153P      |
|             | Intrenchment Creek Tributary 2               | Panels | 154P-155P |
|             | Intrenchment Creek Tributary 3               | Panel  | 156P      |
|             | Intrenchment Creek Tributary 4               | Panels | 157P-158P |
|             | Johnson Creek                                | Panel  | 159P-161P |
|             | Little Stone Mountain Creek                  | Panels | 162P-165P |
|             | Lullwater Creek                              | Panel  | 166P      |
|             | Nancy Creek                                  | Panels | 167P-169P |
|             | Nancy Creek Tributary A                      | Panels | 170P-171P |
|             | Nancy Creek Tributary B                      | Panel  | 172P      |
|             | Nancy Creek Tributary C                      | Panels | 173P-174P |
|             | Nancy Creek Tributary C-1                    | Panel  | 175P      |
|             | Nancy Creek Tributary C-2                    | Panel  | 176P      |
|             | Nancy Creek Tributary D                      | Panels | 177P-178P |
|             | Nancy Creek Tributary No. 1                  | Panel  | 179P      |
|             | Nancy Creek Tributary No. 1.1                | Panel  | 180P      |
|             | Nancy Creek Tributary No. 2                  | Panels | 181P-182P |
|             | North Fork Nancy Creek                       | Panels | 183P-184P |
|             | North Fork Peachtree Creek                   | Panels | 185P-189P |
|             | North Fork Peachtree Creek Tributary A       | Panels | 190P-193P |
|             | North Fork Peachtree Creek Tributary B       | Panels | 194P-197P |
|             | North Fork Peachtree Creek Tributary B-1     | Panels | 198P-199P |
|             | North Fork Peachtree Creek Tributary C       | Panel  | 200P      |
|             | North Fork Peachtree Creek Tributary D-1     | Panels | 201P-205P |
|             | North Fork Peachtree Creek Tributary D-2     | Panel  | 206P      |
|             | North Fork Peachtree Creek Tributary D-3     |        | 207P-210P |
|             | North Fork Peachtree Creek Tributary No. 1   |        | 211P-212P |
|             | North Fork Peachtree Creek Tributary No. 1.1 |        | 213P-214P |
|             | North Fork Peachtree Creek Tributary No. 2   | Panels | 215P-216P |
|             |                                              |        |           |