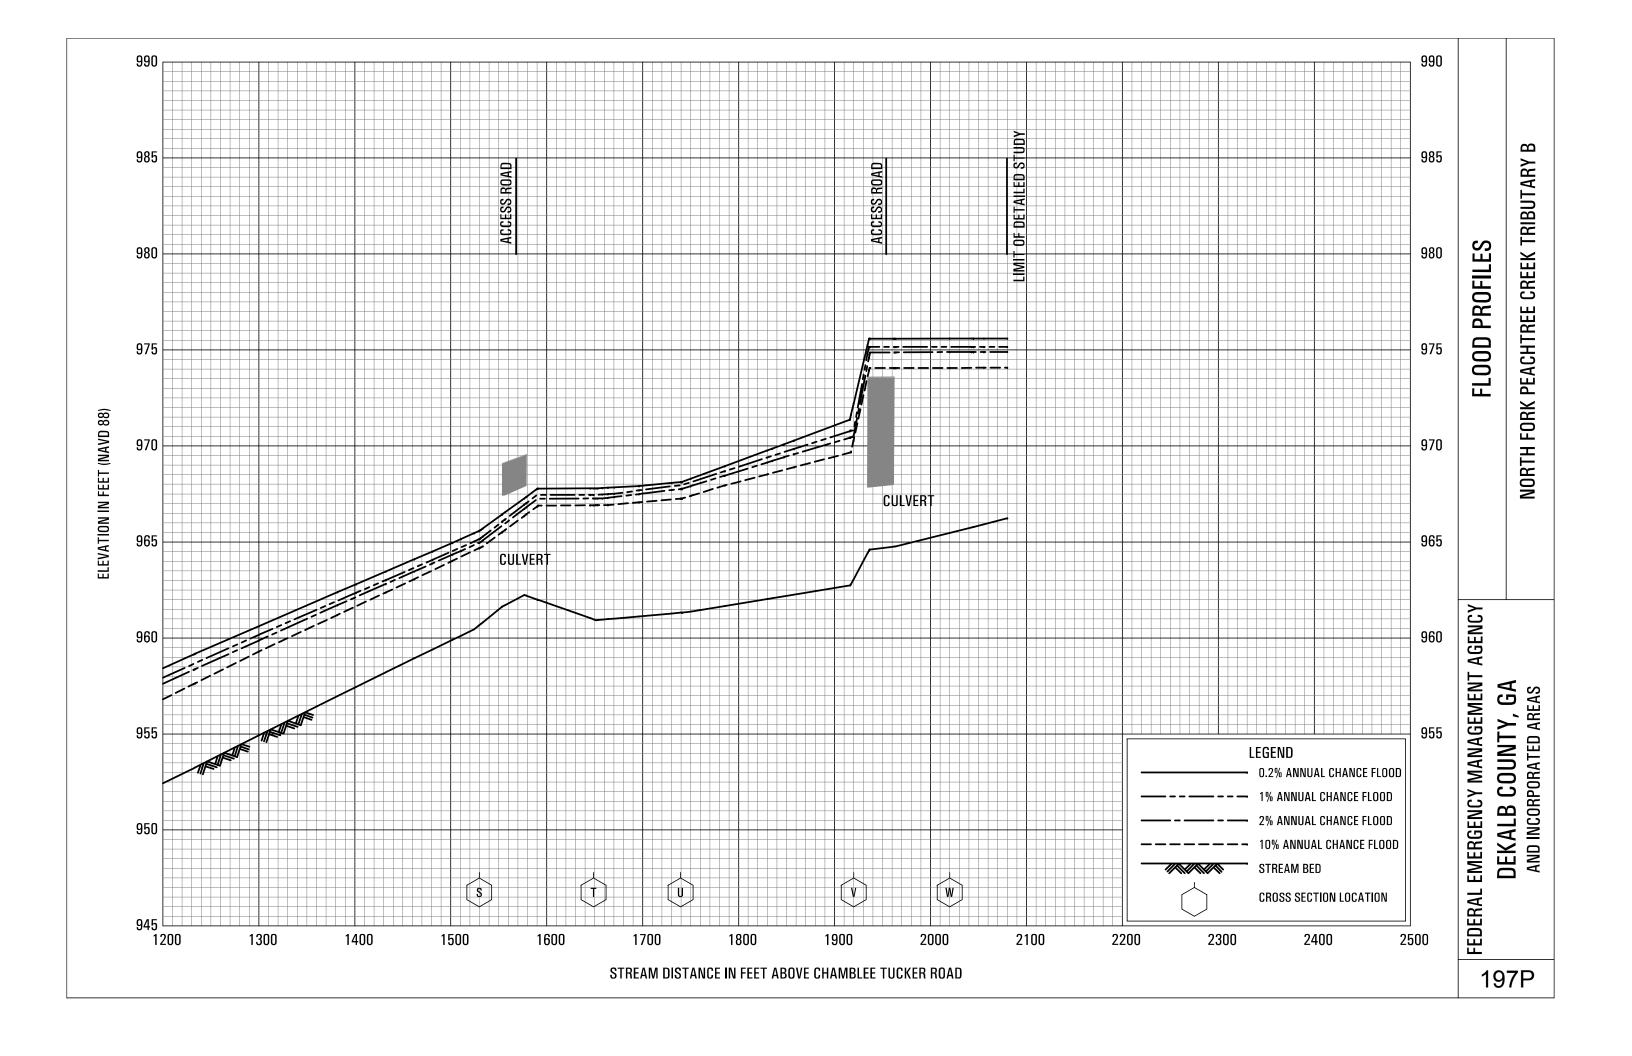

## **EXHIBITS** - continued

| Exhibit 1 - | Flood Profiles                               |        |           |
|-------------|----------------------------------------------|--------|-----------|
|             | Henderson Mill Creek                         | Panels | 120P-124P |
|             | Honey Creek                                  | Panels | 125P-128P |
|             | Honey Creek Tributary A                      | Panels | 129P-130P |
|             | Idle Creek                                   | Panels | 131P-133P |
|             | Indian Creek                                 | Panels | 134P-136P |
|             | Indian Creek Tributary A                     | Panels | 137P-138P |
|             | Indian Creek Tributary B                     | Panel  | 139P      |
|             | Indian Creek Tributary C                     | Panel  | 140P-141P |
|             | Indian Creek Tributary D                     | Panels | 142P-143P |
|             | Indian Creek Tributary D1                    | Panel  | 144P      |
|             | Indian Creek Tributary D2                    | Panel  | 145P      |
|             | Intrenchment Creek                           | Panels | 146P-149P |
|             | Intrenchment Creek Tributary A               | Panels | 150P-152P |
|             | Intrenchment Creek Tributary 1               | Panel  | 153P      |
|             | Intrenchment Creek Tributary 2               | Panels | 154P-155P |
|             | Intrenchment Creek Tributary 3               | Panel  | 156P      |
|             | Intrenchment Creek Tributary 4               | Panels | 157P-158P |
|             | Johnson Creek                                | Panel  | 159P-161P |
|             | Little Stone Mountain Creek                  | Panels | 162P-165P |
|             | Lullwater Creek                              | Panel  | 166P      |
|             | Nancy Creek                                  | Panels | 167P-169P |
|             | Nancy Creek Tributary A                      | Panels | 170P-171P |
|             | Nancy Creek Tributary B                      | Panel  | 172P      |
|             | Nancy Creek Tributary C                      | Panels | 173P-174P |
|             | Nancy Creek Tributary C-1                    | Panel  | 175P      |
|             | Nancy Creek Tributary C-2                    | Panel  | 176P      |
|             | Nancy Creek Tributary D                      | Panels | 177P-178P |
|             | Nancy Creek Tributary No. 1                  | Panel  | 179P      |
|             | Nancy Creek Tributary No. 1.1                | Panel  | 180P      |
|             | Nancy Creek Tributary No. 2                  | Panels | 181P-182P |
|             | North Fork Nancy Creek                       | Panels | 183P-184P |
|             | North Fork Peachtree Creek                   | Panels | 185P-189P |
|             | North Fork Peachtree Creek Tributary A       | Panels | 190P-193P |
|             | North Fork Peachtree Creek Tributary B       | Panels | 194P-197P |
|             | North Fork Peachtree Creek Tributary B-1     | Panels | 198P-199P |
|             | North Fork Peachtree Creek Tributary C       | Panel  | 200P      |
|             | North Fork Peachtree Creek Tributary D-1     | Panels | 201P-205P |
|             | North Fork Peachtree Creek Tributary D-2     | Panel  | 206P      |
|             | North Fork Peachtree Creek Tributary D-3     |        | 207P-210P |
|             | North Fork Peachtree Creek Tributary No. 1   |        | 211P-212P |
|             | North Fork Peachtree Creek Tributary No. 1.1 |        | 213P-214P |
|             | North Fork Peachtree Creek Tributary No. 2   | Panels | 215P-216P |
|             |                                              |        |           |