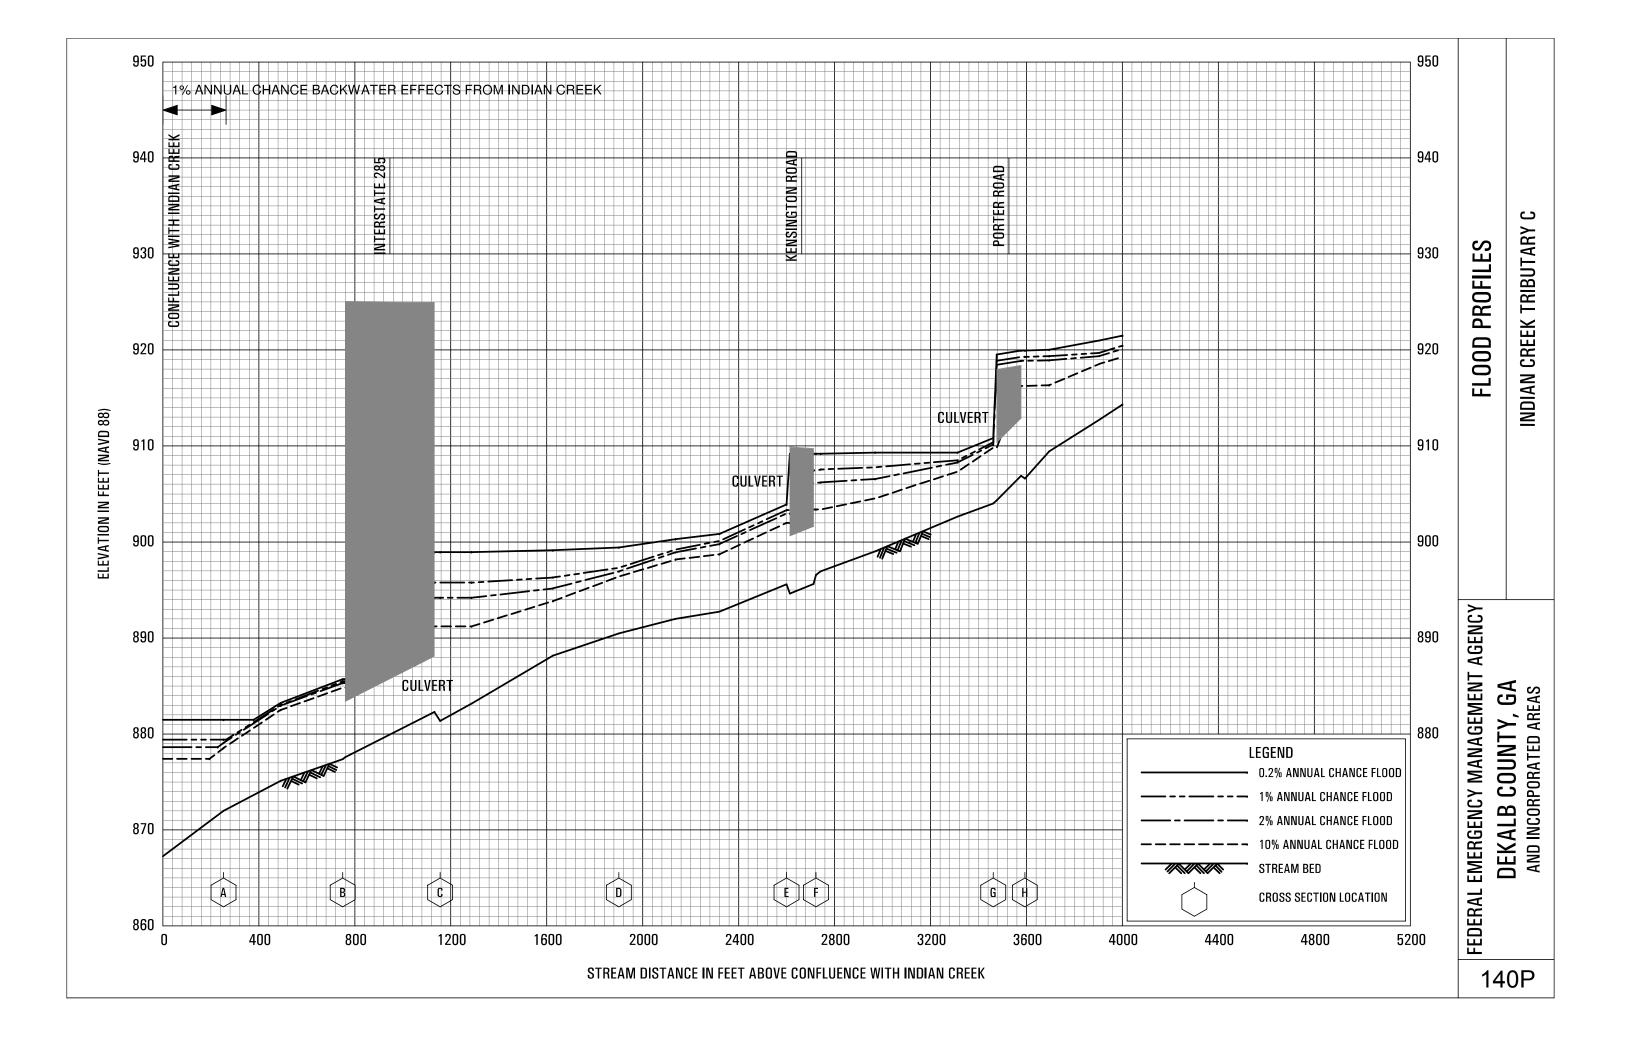

## **EXHIBITS** - continued

| Exhibit 1 - | Flood Profiles                               |        |           |
|-------------|----------------------------------------------|--------|-----------|
|             | Henderson Mill Creek                         | Panels | 120P-124P |
|             | Honey Creek                                  | Panels | 125P-128P |
|             | Honey Creek Tributary A                      | Panels | 129P-130P |
|             | Idle Creek                                   | Panels | 131P-133P |
|             | Indian Creek                                 | Panels | 134P-136P |
|             | Indian Creek Tributary A                     | Panels | 137P-138P |
|             | Indian Creek Tributary B                     | Panel  | 139P      |
|             | Indian Creek Tributary C                     | Panel  | 140P-141P |
|             | Indian Creek Tributary D                     | Panels | 142P-143P |
|             | Indian Creek Tributary D1                    | Panel  | 144P      |
|             | Indian Creek Tributary D2                    | Panel  | 145P      |
|             | Intrenchment Creek                           | Panels | 146P-149P |
|             | Intrenchment Creek Tributary A               | Panels | 150P-152P |
|             | Intrenchment Creek Tributary 1               | Panel  | 153P      |
|             | Intrenchment Creek Tributary 2               | Panels | 154P-155P |
|             | Intrenchment Creek Tributary 3               | Panel  | 156P      |
|             | Intrenchment Creek Tributary 4               | Panels | 157P-158P |
|             | Johnson Creek                                | Panel  | 159P-161P |
|             | Little Stone Mountain Creek                  | Panels | 162P-165P |
|             | Lullwater Creek                              | Panel  | 166P      |
|             | Nancy Creek                                  | Panels | 167P-169P |
|             | Nancy Creek Tributary A                      | Panels | 170P-171P |
|             | Nancy Creek Tributary B                      | Panel  | 172P      |
|             | Nancy Creek Tributary C                      | Panels | 173P-174P |
|             | Nancy Creek Tributary C-1                    | Panel  | 175P      |
|             | Nancy Creek Tributary C-2                    | Panel  | 176P      |
|             | Nancy Creek Tributary D                      | Panels | 177P-178P |
|             | Nancy Creek Tributary No. 1                  | Panel  | 179P      |
|             | Nancy Creek Tributary No. 1.1                | Panel  | 180P      |
|             | Nancy Creek Tributary No. 2                  | Panels | 181P-182P |
|             | North Fork Nancy Creek                       | Panels | 183P-184P |
|             | North Fork Peachtree Creek                   | Panels | 185P-189P |
|             | North Fork Peachtree Creek Tributary A       | Panels | 190P-193P |
|             | North Fork Peachtree Creek Tributary B       | Panels | 194P-197P |
|             | North Fork Peachtree Creek Tributary B-1     | Panels | 198P-199P |
|             | North Fork Peachtree Creek Tributary C       | Panel  | 200P      |
|             | North Fork Peachtree Creek Tributary D-1     | Panels | 201P-205P |
|             | North Fork Peachtree Creek Tributary D-2     | Panel  | 206P      |
|             | North Fork Peachtree Creek Tributary D-3     |        | 207P-210P |
|             | North Fork Peachtree Creek Tributary No. 1   |        | 211P-212P |
|             | North Fork Peachtree Creek Tributary No. 1.1 |        | 213P-214P |
|             | North Fork Peachtree Creek Tributary No. 2   | Panels | 215P-216P |
|             |                                              |        |           |