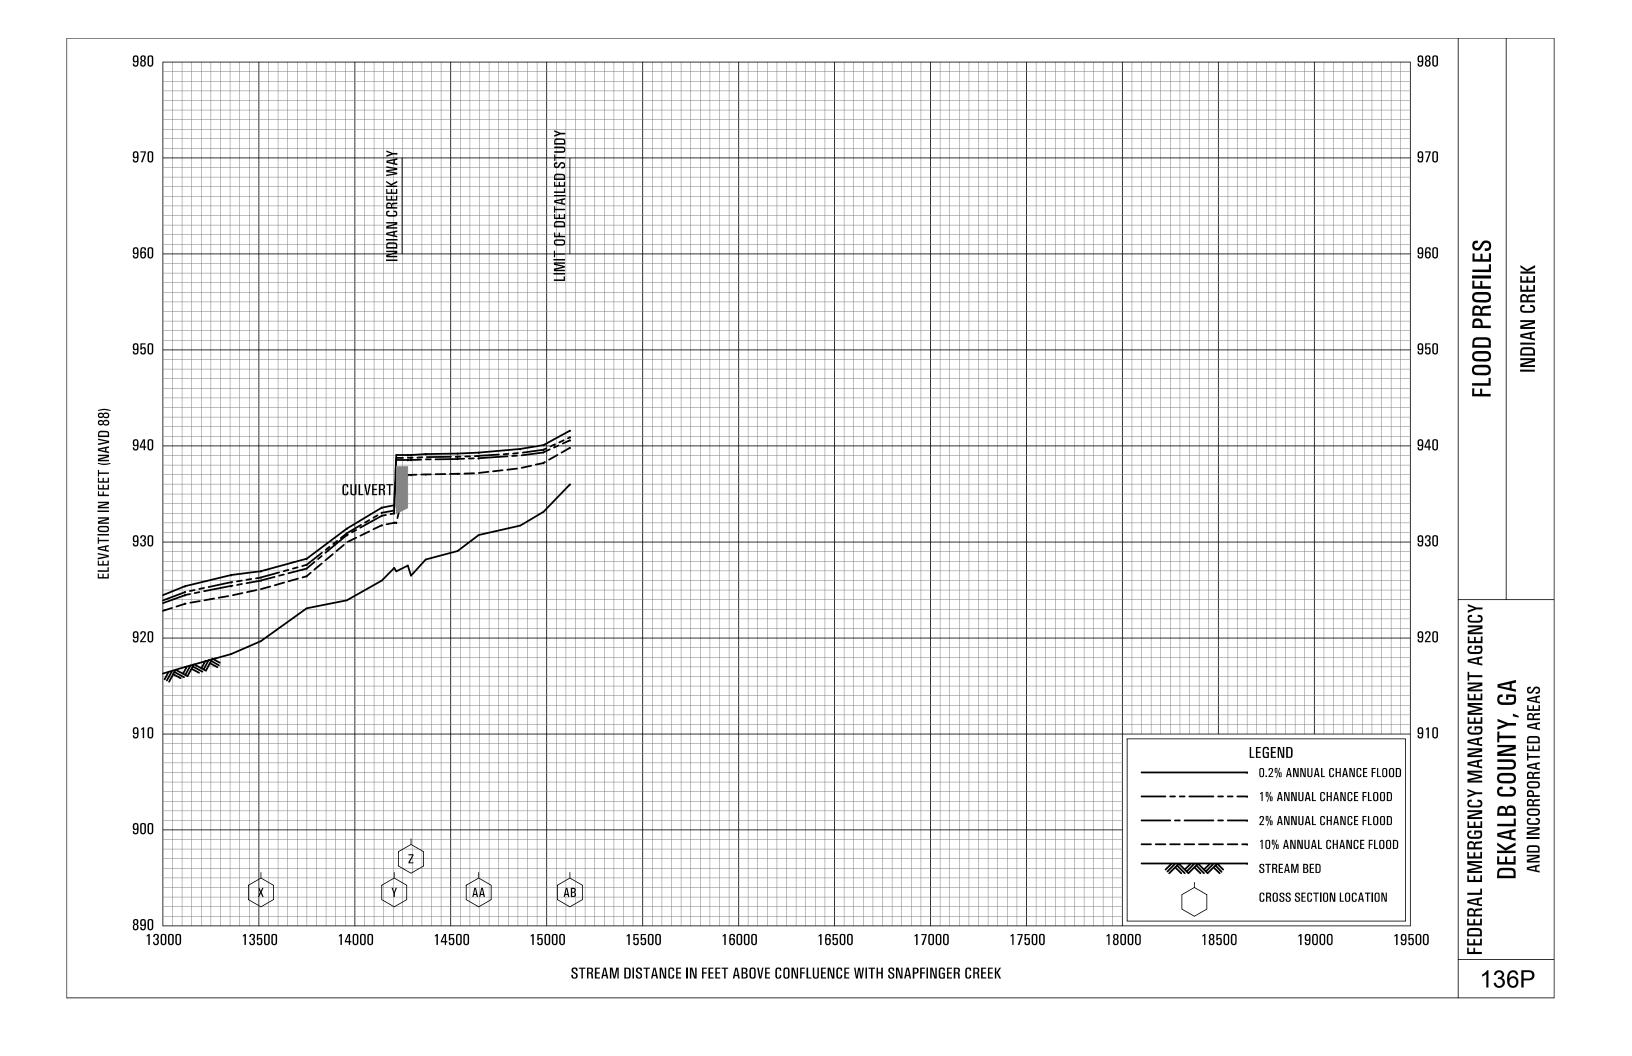

## **EXHIBITS** - continued

| Exhibit 1 - | Flood Profiles                               |        |           |
|-------------|----------------------------------------------|--------|-----------|
|             | Henderson Mill Creek                         | Panels | 120P-124P |
|             | Honey Creek                                  | Panels | 125P-128P |
|             | Honey Creek Tributary A                      | Panels | 129P-130P |
|             | Idle Creek                                   | Panels | 131P-133P |
|             | Indian Creek                                 | Panels | 134P-136P |
|             | Indian Creek Tributary A                     | Panels | 137P-138P |
|             | Indian Creek Tributary B                     | Panel  | 139P      |
|             | Indian Creek Tributary C                     | Panel  | 140P-141P |
|             | Indian Creek Tributary D                     | Panels | 142P-143P |
|             | Indian Creek Tributary D1                    | Panel  | 144P      |
|             | Indian Creek Tributary D2                    | Panel  | 145P      |
|             | Intrenchment Creek                           | Panels | 146P-149P |
|             | Intrenchment Creek Tributary A               | Panels | 150P-152P |
|             | Intrenchment Creek Tributary 1               | Panel  | 153P      |
|             | Intrenchment Creek Tributary 2               | Panels | 154P-155P |
|             | Intrenchment Creek Tributary 3               | Panel  | 156P      |
|             | Intrenchment Creek Tributary 4               | Panels | 157P-158P |
|             | Johnson Creek                                | Panel  | 159P-161P |
|             | Little Stone Mountain Creek                  | Panels | 162P-165P |
|             | Lullwater Creek                              | Panel  | 166P      |
|             | Nancy Creek                                  | Panels | 167P-169P |
|             | Nancy Creek Tributary A                      | Panels | 170P-171P |
|             | Nancy Creek Tributary B                      | Panel  | 172P      |
|             | Nancy Creek Tributary C                      | Panels | 173P-174P |
|             | Nancy Creek Tributary C-1                    | Panel  | 175P      |
|             | Nancy Creek Tributary C-2                    | Panel  | 176P      |
|             | Nancy Creek Tributary D                      | Panels | 177P-178P |
|             | Nancy Creek Tributary No. 1                  | Panel  | 179P      |
|             | Nancy Creek Tributary No. 1.1                | Panel  | 180P      |
|             | Nancy Creek Tributary No. 2                  | Panels | 181P-182P |
|             | North Fork Nancy Creek                       | Panels | 183P-184P |
|             | North Fork Peachtree Creek                   | Panels | 185P-189P |
|             | North Fork Peachtree Creek Tributary A       | Panels | 190P-193P |
|             | North Fork Peachtree Creek Tributary B       | Panels | 194P-197P |
|             | North Fork Peachtree Creek Tributary B-1     | Panels | 198P-199P |
|             | North Fork Peachtree Creek Tributary C       | Panel  | 200P      |
|             | North Fork Peachtree Creek Tributary D-1     | Panels | 201P-205P |
|             | North Fork Peachtree Creek Tributary D-2     | Panel  | 206P      |
|             | North Fork Peachtree Creek Tributary D-3     |        | 207P-210P |
|             | North Fork Peachtree Creek Tributary No. 1   |        | 211P-212P |
|             | North Fork Peachtree Creek Tributary No. 1.1 |        | 213P-214P |
|             | North Fork Peachtree Creek Tributary No. 2   | Panels | 215P-216P |
|             |                                              |        |           |