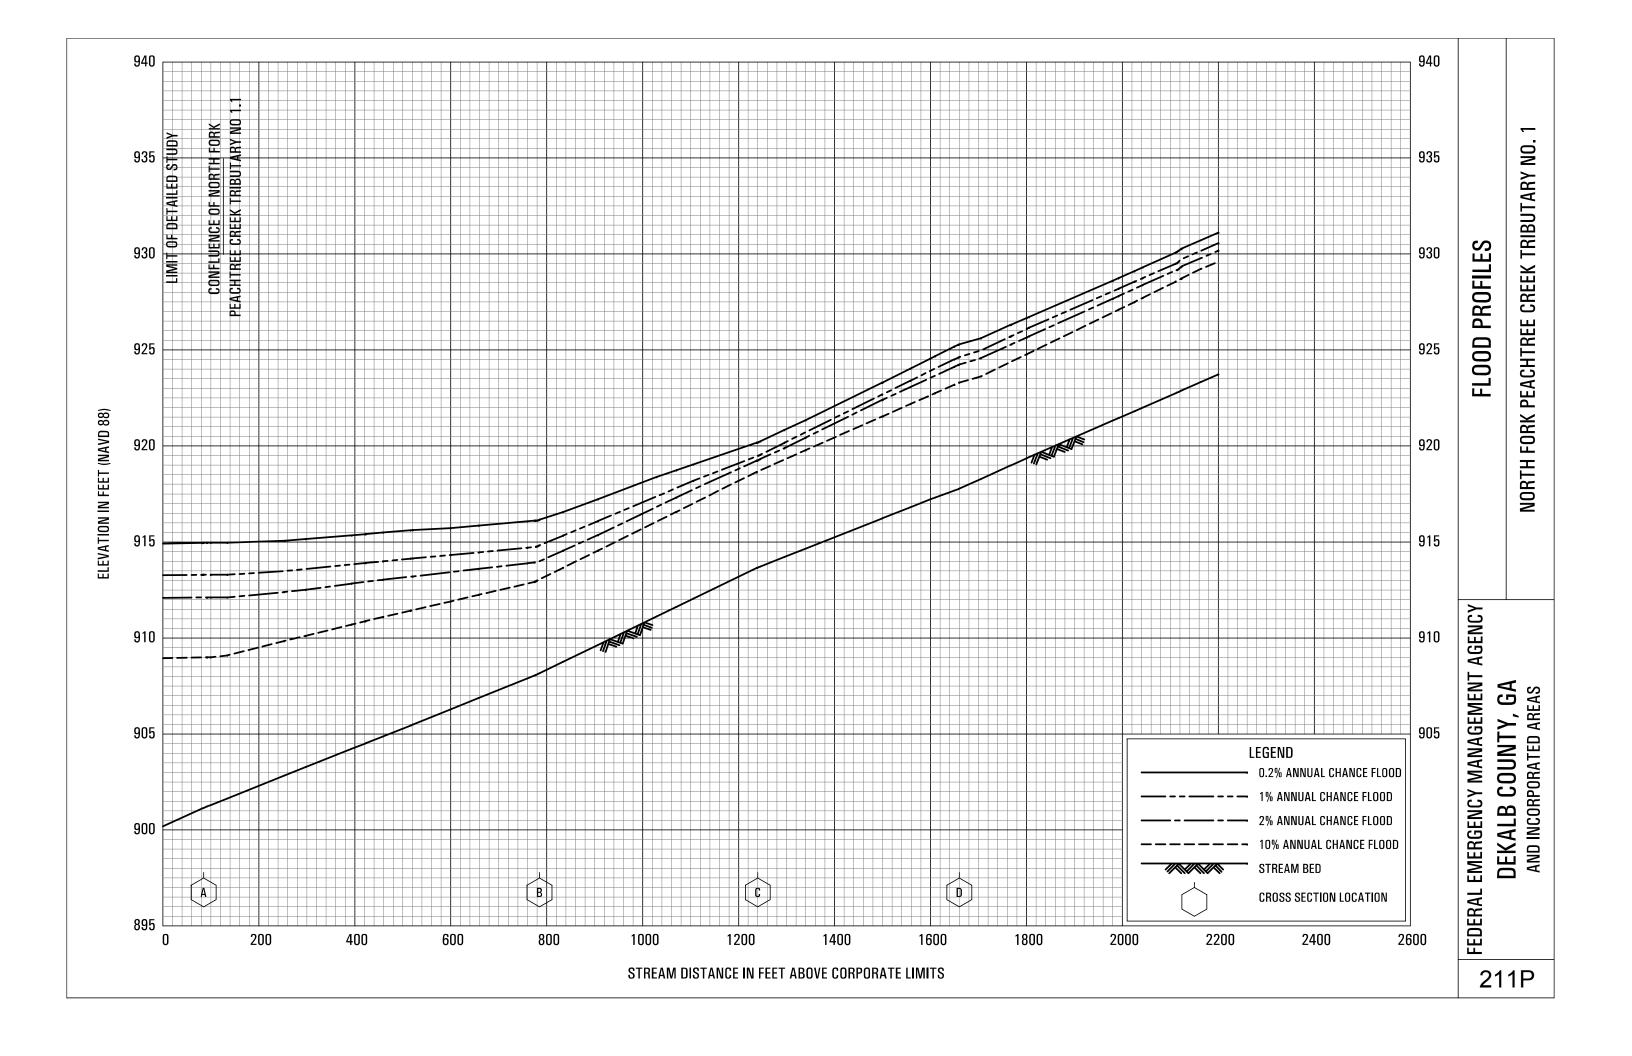

## **EXHIBITS** - continued

| Exhibit 1 - | Flood Profiles                               |        |           |
|-------------|----------------------------------------------|--------|-----------|
|             | Henderson Mill Creek                         | Panels | 120P-124P |
|             | Honey Creek                                  | Panels | 125P-128P |
|             | Honey Creek Tributary A                      | Panels | 129P-130P |
|             | Idle Creek                                   | Panels | 131P-133P |
|             | Indian Creek                                 | Panels | 134P-136P |
|             | Indian Creek Tributary A                     | Panels | 137P-138P |
|             | Indian Creek Tributary B                     | Panel  | 139P      |
|             | Indian Creek Tributary C                     | Panel  | 140P-141P |
|             | Indian Creek Tributary D                     | Panels | 142P-143P |
|             | Indian Creek Tributary D1                    | Panel  | 144P      |
|             | Indian Creek Tributary D2                    | Panel  | 145P      |
|             | Intrenchment Creek                           | Panels | 146P-149P |
|             | Intrenchment Creek Tributary A               | Panels | 150P-152P |
|             | Intrenchment Creek Tributary 1               | Panel  | 153P      |
|             | Intrenchment Creek Tributary 2               | Panels | 154P-155P |
|             | Intrenchment Creek Tributary 3               | Panel  | 156P      |
|             | Intrenchment Creek Tributary 4               | Panels | 157P-158P |
|             | Johnson Creek                                | Panel  | 159P-161P |
|             | Little Stone Mountain Creek                  | Panels | 162P-165P |
|             | Lullwater Creek                              | Panel  | 166P      |
|             | Nancy Creek                                  | Panels | 167P-169P |
|             | Nancy Creek Tributary A                      | Panels | 170P-171P |
|             | Nancy Creek Tributary B                      | Panel  | 172P      |
|             | Nancy Creek Tributary C                      | Panels | 173P-174P |
|             | Nancy Creek Tributary C-1                    | Panel  | 175P      |
|             | Nancy Creek Tributary C-2                    | Panel  | 176P      |
|             | Nancy Creek Tributary D                      | Panels | 177P-178P |
|             | Nancy Creek Tributary No. 1                  | Panel  | 179P      |
|             | Nancy Creek Tributary No. 1.1                | Panel  | 180P      |
|             | Nancy Creek Tributary No. 2                  | Panels | 181P-182P |
|             | North Fork Nancy Creek                       | Panels | 183P-184P |
|             | North Fork Peachtree Creek                   | Panels | 185P-189P |
|             | North Fork Peachtree Creek Tributary A       | Panels | 190P-193P |
|             | North Fork Peachtree Creek Tributary B       | Panels | 194P-197P |
|             | North Fork Peachtree Creek Tributary B-1     | Panels | 198P-199P |
|             | North Fork Peachtree Creek Tributary C       | Panel  | 200P      |
|             | North Fork Peachtree Creek Tributary D-1     | Panels | 201P-205P |
|             | North Fork Peachtree Creek Tributary D-2     | Panel  | 206P      |
|             | North Fork Peachtree Creek Tributary D-3     |        | 207P-210P |
|             | North Fork Peachtree Creek Tributary No. 1   |        | 211P-212P |
|             | North Fork Peachtree Creek Tributary No. 1.1 |        | 213P-214P |
|             | North Fork Peachtree Creek Tributary No. 2   | Panels | 215P-216P |
|             |                                              |        |           |