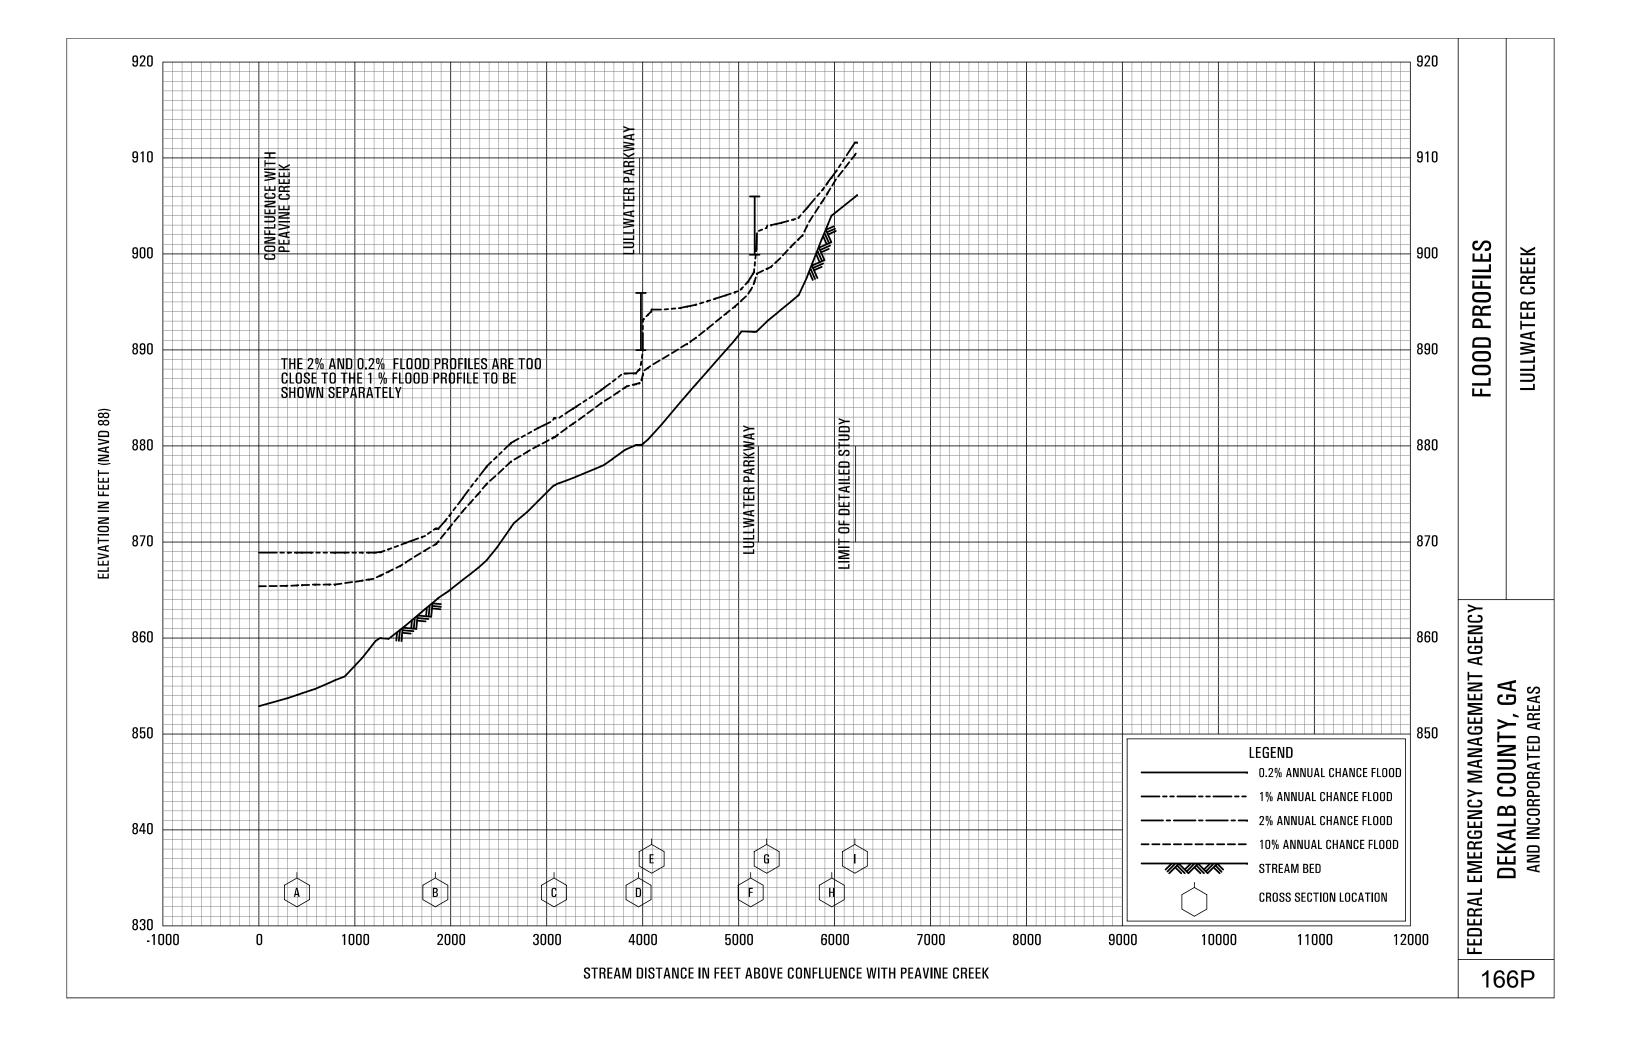

## **EXHIBITS** - continued

| Exhibit 1 - | Flood Profiles                               |        |           |
|-------------|----------------------------------------------|--------|-----------|
|             | Henderson Mill Creek                         | Panels | 120P-124P |
|             | Honey Creek                                  | Panels | 125P-128P |
|             | Honey Creek Tributary A                      | Panels | 129P-130P |
|             | Idle Creek                                   | Panels | 131P-133P |
|             | Indian Creek                                 | Panels | 134P-136P |
|             | Indian Creek Tributary A                     | Panels | 137P-138P |
|             | Indian Creek Tributary B                     | Panel  | 139P      |
|             | Indian Creek Tributary C                     | Panel  | 140P-141P |
|             | Indian Creek Tributary D                     | Panels | 142P-143P |
|             | Indian Creek Tributary D1                    | Panel  | 144P      |
|             | Indian Creek Tributary D2                    | Panel  | 145P      |
|             | Intrenchment Creek                           | Panels | 146P-149P |
|             | Intrenchment Creek Tributary A               | Panels | 150P-152P |
|             | Intrenchment Creek Tributary 1               | Panel  | 153P      |
|             | Intrenchment Creek Tributary 2               | Panels | 154P-155P |
|             | Intrenchment Creek Tributary 3               | Panel  | 156P      |
|             | Intrenchment Creek Tributary 4               | Panels | 157P-158P |
|             | Johnson Creek                                | Panel  | 159P-161P |
|             | Little Stone Mountain Creek                  | Panels | 162P-165P |
|             | Lullwater Creek                              | Panel  | 166P      |
|             | Nancy Creek                                  | Panels | 167P-169P |
|             | Nancy Creek Tributary A                      | Panels | 170P-171P |
|             | Nancy Creek Tributary B                      | Panel  | 172P      |
|             | Nancy Creek Tributary C                      | Panels | 173P-174P |
|             | Nancy Creek Tributary C-1                    | Panel  | 175P      |
|             | Nancy Creek Tributary C-2                    | Panel  | 176P      |
|             | Nancy Creek Tributary D                      | Panels | 177P-178P |
|             | Nancy Creek Tributary No. 1                  | Panel  | 179P      |
|             | Nancy Creek Tributary No. 1.1                | Panel  | 180P      |
|             | Nancy Creek Tributary No. 2                  | Panels | 181P-182P |
|             | North Fork Nancy Creek                       | Panels | 183P-184P |
|             | North Fork Peachtree Creek                   | Panels | 185P-189P |
|             | North Fork Peachtree Creek Tributary A       | Panels | 190P-193P |
|             | North Fork Peachtree Creek Tributary B       | Panels | 194P-197P |
|             | North Fork Peachtree Creek Tributary B-1     | Panels | 198P-199P |
|             | North Fork Peachtree Creek Tributary C       | Panel  | 200P      |
|             | North Fork Peachtree Creek Tributary D-1     | Panels | 201P-205P |
|             | North Fork Peachtree Creek Tributary D-2     | Panel  | 206P      |
|             | North Fork Peachtree Creek Tributary D-3     |        | 207P-210P |
|             | North Fork Peachtree Creek Tributary No. 1   |        | 211P-212P |
|             | North Fork Peachtree Creek Tributary No. 1.1 |        | 213P-214P |
|             | North Fork Peachtree Creek Tributary No. 2   | Panels | 215P-216P |
|             |                                              |        |           |