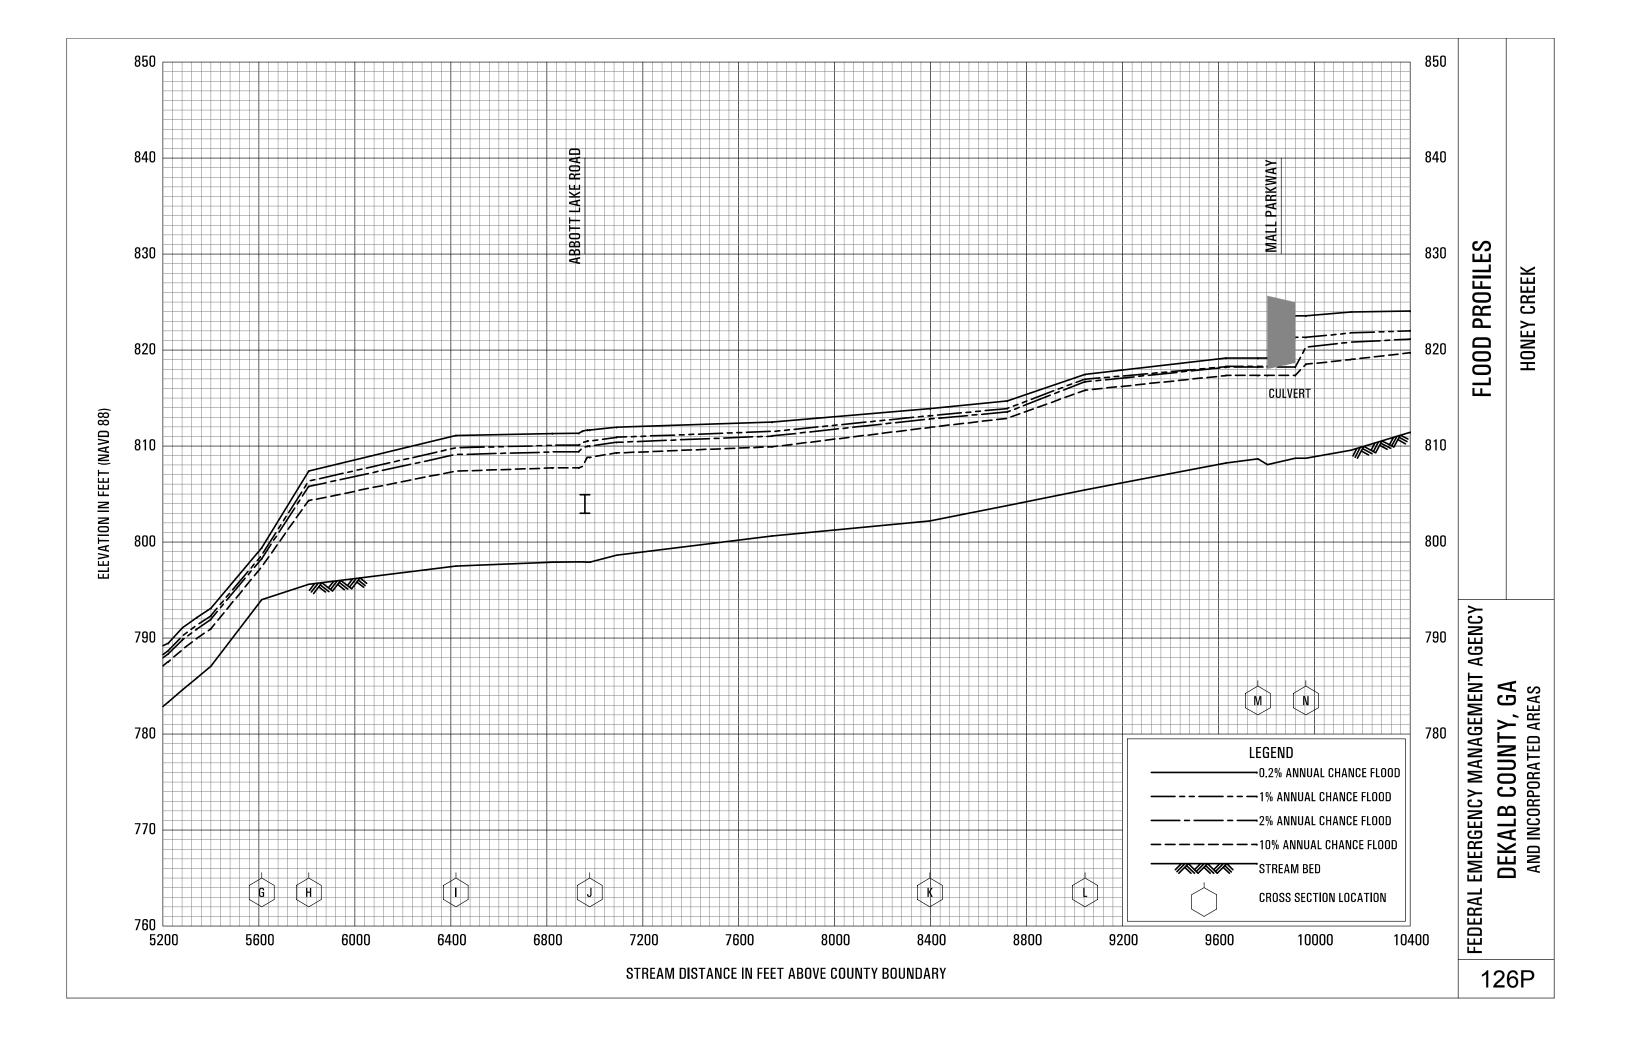

## **EXHIBITS** - continued

| Exhibit 1 - | Flood Profiles                               |        |           |
|-------------|----------------------------------------------|--------|-----------|
|             | Henderson Mill Creek                         | Panels | 120P-124P |
|             | Honey Creek                                  | Panels | 125P-128P |
|             | Honey Creek Tributary A                      | Panels | 129P-130P |
|             | Idle Creek                                   | Panels | 131P-133P |
|             | Indian Creek                                 | Panels | 134P-136P |
|             | Indian Creek Tributary A                     | Panels | 137P-138P |
|             | Indian Creek Tributary B                     | Panel  | 139P      |
|             | Indian Creek Tributary C                     | Panel  | 140P-141P |
|             | Indian Creek Tributary D                     | Panels | 142P-143P |
|             | Indian Creek Tributary D1                    | Panel  | 144P      |
|             | Indian Creek Tributary D2                    | Panel  | 145P      |
|             | Intrenchment Creek                           | Panels | 146P-149P |
|             | Intrenchment Creek Tributary A               | Panels | 150P-152P |
|             | Intrenchment Creek Tributary 1               | Panel  | 153P      |
|             | Intrenchment Creek Tributary 2               | Panels | 154P-155P |
|             | Intrenchment Creek Tributary 3               | Panel  | 156P      |
|             | Intrenchment Creek Tributary 4               | Panels | 157P-158P |
|             | Johnson Creek                                | Panel  | 159P-161P |
|             | Little Stone Mountain Creek                  | Panels | 162P-165P |
|             | Lullwater Creek                              | Panel  | 166P      |
|             | Nancy Creek                                  | Panels | 167P-169P |
|             | Nancy Creek Tributary A                      | Panels | 170P-171P |
|             | Nancy Creek Tributary B                      | Panel  | 172P      |
|             | Nancy Creek Tributary C                      | Panels | 173P-174P |
|             | Nancy Creek Tributary C-1                    | Panel  | 175P      |
|             | Nancy Creek Tributary C-2                    | Panel  | 176P      |
|             | Nancy Creek Tributary D                      | Panels | 177P-178P |
|             | Nancy Creek Tributary No. 1                  | Panel  | 179P      |
|             | Nancy Creek Tributary No. 1.1                | Panel  | 180P      |
|             | Nancy Creek Tributary No. 2                  | Panels | 181P-182P |
|             | North Fork Nancy Creek                       | Panels | 183P-184P |
|             | North Fork Peachtree Creek                   | Panels | 185P-189P |
|             | North Fork Peachtree Creek Tributary A       | Panels | 190P-193P |
|             | North Fork Peachtree Creek Tributary B       | Panels | 194P-197P |
|             | North Fork Peachtree Creek Tributary B-1     | Panels | 198P-199P |
|             | North Fork Peachtree Creek Tributary C       | Panel  | 200P      |
|             | North Fork Peachtree Creek Tributary D-1     | Panels | 201P-205P |
|             | North Fork Peachtree Creek Tributary D-2     | Panel  | 206P      |
|             | North Fork Peachtree Creek Tributary D-3     |        | 207P-210P |
|             | North Fork Peachtree Creek Tributary No. 1   |        | 211P-212P |
|             | North Fork Peachtree Creek Tributary No. 1.1 |        | 213P-214P |
|             | North Fork Peachtree Creek Tributary No. 2   | Panels | 215P-216P |
|             |                                              |        |           |