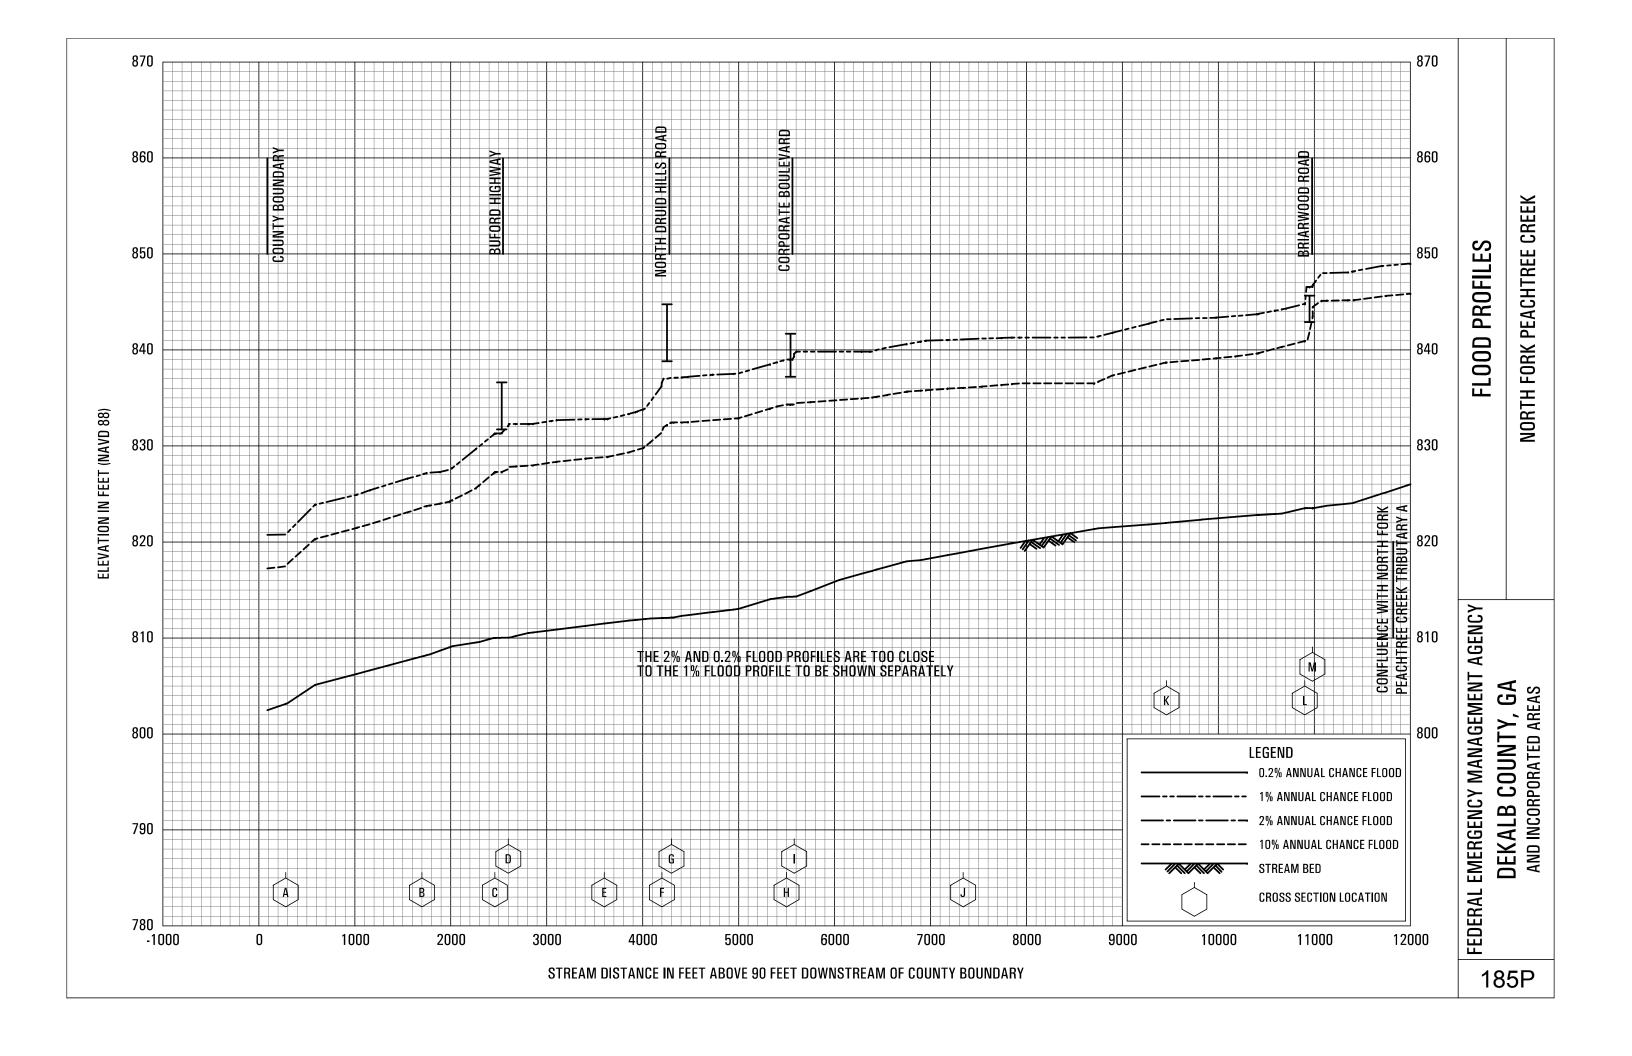

## **EXHIBITS** - continued

| Exhibit 1 - | Flood Profiles                               |        |           |
|-------------|----------------------------------------------|--------|-----------|
|             | Henderson Mill Creek                         | Panels | 120P-124P |
|             | Honey Creek                                  | Panels | 125P-128P |
|             | Honey Creek Tributary A                      | Panels | 129P-130P |
|             | Idle Creek                                   | Panels | 131P-133P |
|             | Indian Creek                                 | Panels | 134P-136P |
|             | Indian Creek Tributary A                     | Panels | 137P-138P |
|             | Indian Creek Tributary B                     | Panel  | 139P      |
|             | Indian Creek Tributary C                     | Panel  | 140P-141P |
|             | Indian Creek Tributary D                     | Panels | 142P-143P |
|             | Indian Creek Tributary D1                    | Panel  | 144P      |
|             | Indian Creek Tributary D2                    | Panel  | 145P      |
|             | Intrenchment Creek                           | Panels | 146P-149P |
|             | Intrenchment Creek Tributary A               | Panels | 150P-152P |
|             | Intrenchment Creek Tributary 1               | Panel  | 153P      |
|             | Intrenchment Creek Tributary 2               | Panels | 154P-155P |
|             | Intrenchment Creek Tributary 3               | Panel  | 156P      |
|             | Intrenchment Creek Tributary 4               | Panels | 157P-158P |
|             | Johnson Creek                                | Panel  | 159P-161P |
|             | Little Stone Mountain Creek                  | Panels | 162P-165P |
|             | Lullwater Creek                              | Panel  | 166P      |
|             | Nancy Creek                                  | Panels | 167P-169P |
|             | Nancy Creek Tributary A                      | Panels | 170P-171P |
|             | Nancy Creek Tributary B                      | Panel  | 172P      |
|             | Nancy Creek Tributary C                      | Panels | 173P-174P |
|             | Nancy Creek Tributary C-1                    | Panel  | 175P      |
|             | Nancy Creek Tributary C-2                    | Panel  | 176P      |
|             | Nancy Creek Tributary D                      | Panels | 177P-178P |
|             | Nancy Creek Tributary No. 1                  | Panel  | 179P      |
|             | Nancy Creek Tributary No. 1.1                | Panel  | 180P      |
|             | Nancy Creek Tributary No. 2                  | Panels | 181P-182P |
|             | North Fork Nancy Creek                       | Panels | 183P-184P |
|             | North Fork Peachtree Creek                   | Panels | 185P-189P |
|             | North Fork Peachtree Creek Tributary A       | Panels | 190P-193P |
|             | North Fork Peachtree Creek Tributary B       | Panels | 194P-197P |
|             | North Fork Peachtree Creek Tributary B-1     | Panels | 198P-199P |
|             | North Fork Peachtree Creek Tributary C       | Panel  | 200P      |
|             | North Fork Peachtree Creek Tributary D-1     | Panels | 201P-205P |
|             | North Fork Peachtree Creek Tributary D-2     | Panel  | 206P      |
|             | North Fork Peachtree Creek Tributary D-3     |        | 207P-210P |
|             | North Fork Peachtree Creek Tributary No. 1   |        | 211P-212P |
|             | North Fork Peachtree Creek Tributary No. 1.1 |        | 213P-214P |
|             | North Fork Peachtree Creek Tributary No. 2   | Panels | 215P-216P |
|             |                                              |        |           |