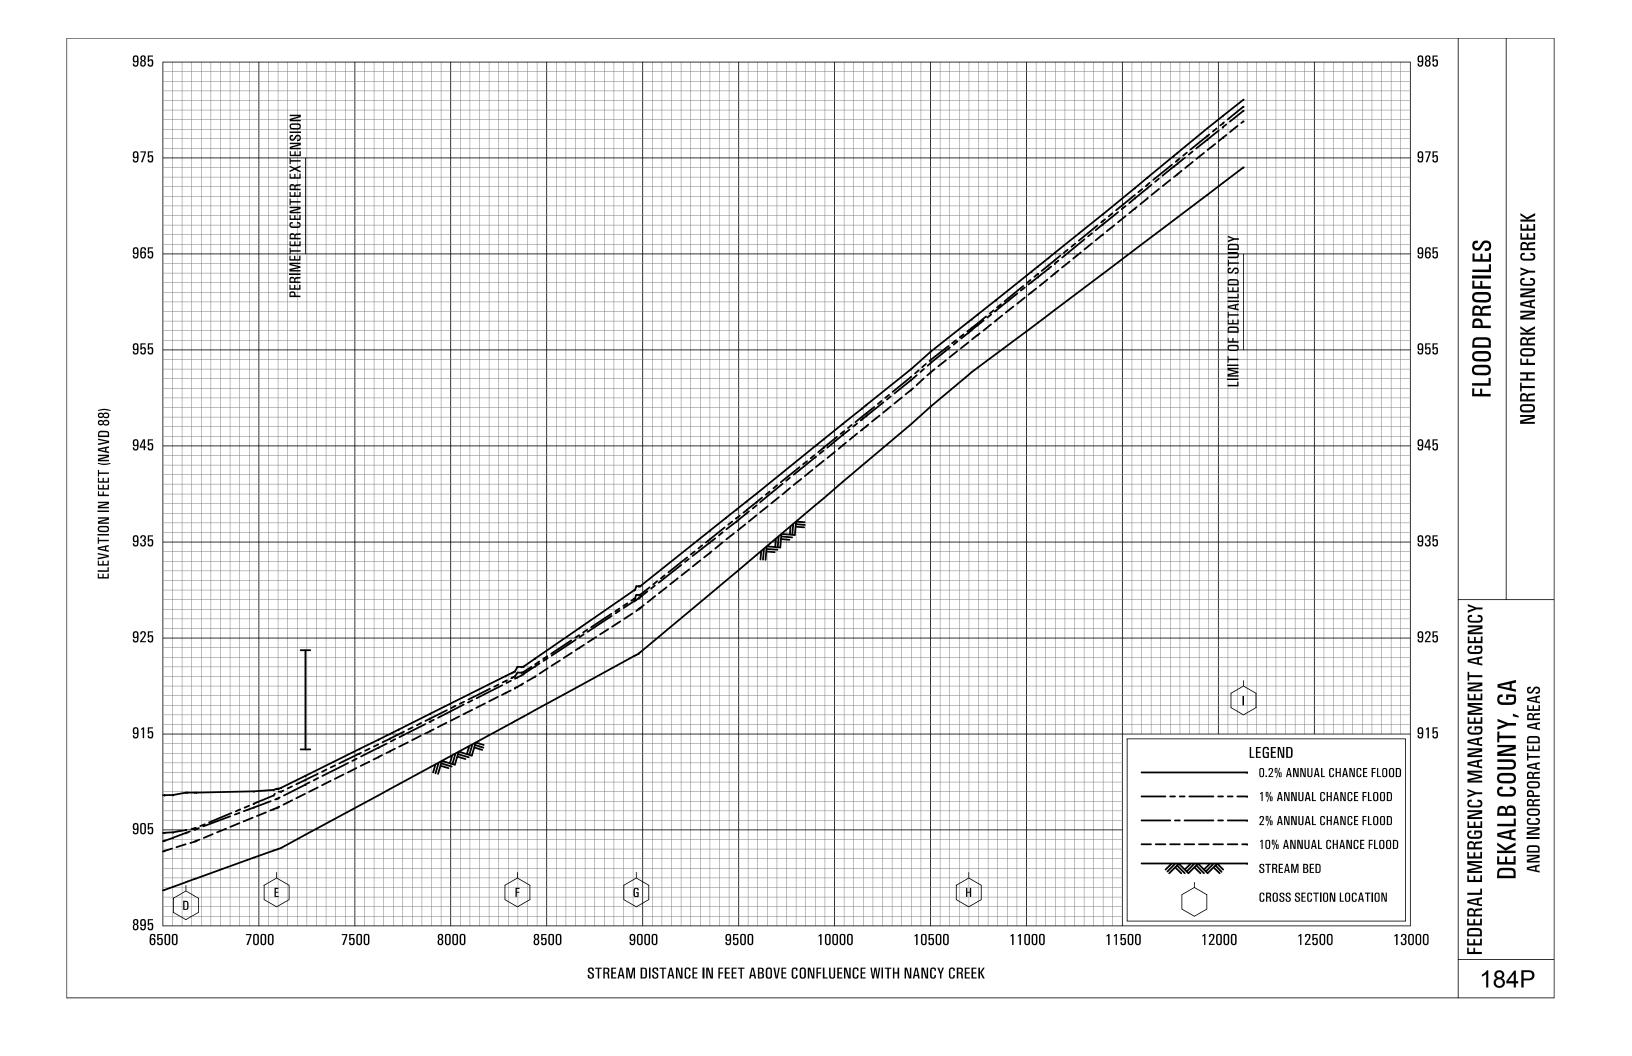

## **EXHIBITS** - continued

| Exhibit 1 - | Flood Profiles                               |        |           |
|-------------|----------------------------------------------|--------|-----------|
|             | Henderson Mill Creek                         | Panels | 120P-124P |
|             | Honey Creek                                  | Panels | 125P-128P |
|             | Honey Creek Tributary A                      | Panels | 129P-130P |
|             | Idle Creek                                   | Panels | 131P-133P |
|             | Indian Creek                                 | Panels | 134P-136P |
|             | Indian Creek Tributary A                     | Panels | 137P-138P |
|             | Indian Creek Tributary B                     | Panel  | 139P      |
|             | Indian Creek Tributary C                     | Panel  | 140P-141P |
|             | Indian Creek Tributary D                     | Panels | 142P-143P |
|             | Indian Creek Tributary D1                    | Panel  | 144P      |
|             | Indian Creek Tributary D2                    | Panel  | 145P      |
|             | Intrenchment Creek                           | Panels | 146P-149P |
|             | Intrenchment Creek Tributary A               | Panels | 150P-152P |
|             | Intrenchment Creek Tributary 1               | Panel  | 153P      |
|             | Intrenchment Creek Tributary 2               | Panels | 154P-155P |
|             | Intrenchment Creek Tributary 3               | Panel  | 156P      |
|             | Intrenchment Creek Tributary 4               | Panels | 157P-158P |
|             | Johnson Creek                                | Panel  | 159P-161P |
|             | Little Stone Mountain Creek                  | Panels | 162P-165P |
|             | Lullwater Creek                              | Panel  | 166P      |
|             | Nancy Creek                                  | Panels | 167P-169P |
|             | Nancy Creek Tributary A                      | Panels | 170P-171P |
|             | Nancy Creek Tributary B                      | Panel  | 172P      |
|             | Nancy Creek Tributary C                      | Panels | 173P-174P |
|             | Nancy Creek Tributary C-1                    | Panel  | 175P      |
|             | Nancy Creek Tributary C-2                    | Panel  | 176P      |
|             | Nancy Creek Tributary D                      | Panels | 177P-178P |
|             | Nancy Creek Tributary No. 1                  | Panel  | 179P      |
|             | Nancy Creek Tributary No. 1.1                | Panel  | 180P      |
|             | Nancy Creek Tributary No. 2                  | Panels | 181P-182P |
|             | North Fork Nancy Creek                       | Panels | 183P-184P |
|             | North Fork Peachtree Creek                   | Panels | 185P-189P |
|             | North Fork Peachtree Creek Tributary A       | Panels | 190P-193P |
|             | North Fork Peachtree Creek Tributary B       | Panels | 194P-197P |
|             | North Fork Peachtree Creek Tributary B-1     | Panels | 198P-199P |
|             | North Fork Peachtree Creek Tributary C       | Panel  | 200P      |
|             | North Fork Peachtree Creek Tributary D-1     | Panels | 201P-205P |
|             | North Fork Peachtree Creek Tributary D-2     | Panel  | 206P      |
|             | North Fork Peachtree Creek Tributary D-3     |        | 207P-210P |
|             | North Fork Peachtree Creek Tributary No. 1   |        | 211P-212P |
|             | North Fork Peachtree Creek Tributary No. 1.1 |        | 213P-214P |
|             | North Fork Peachtree Creek Tributary No. 2   | Panels | 215P-216P |
|             |                                              |        |           |