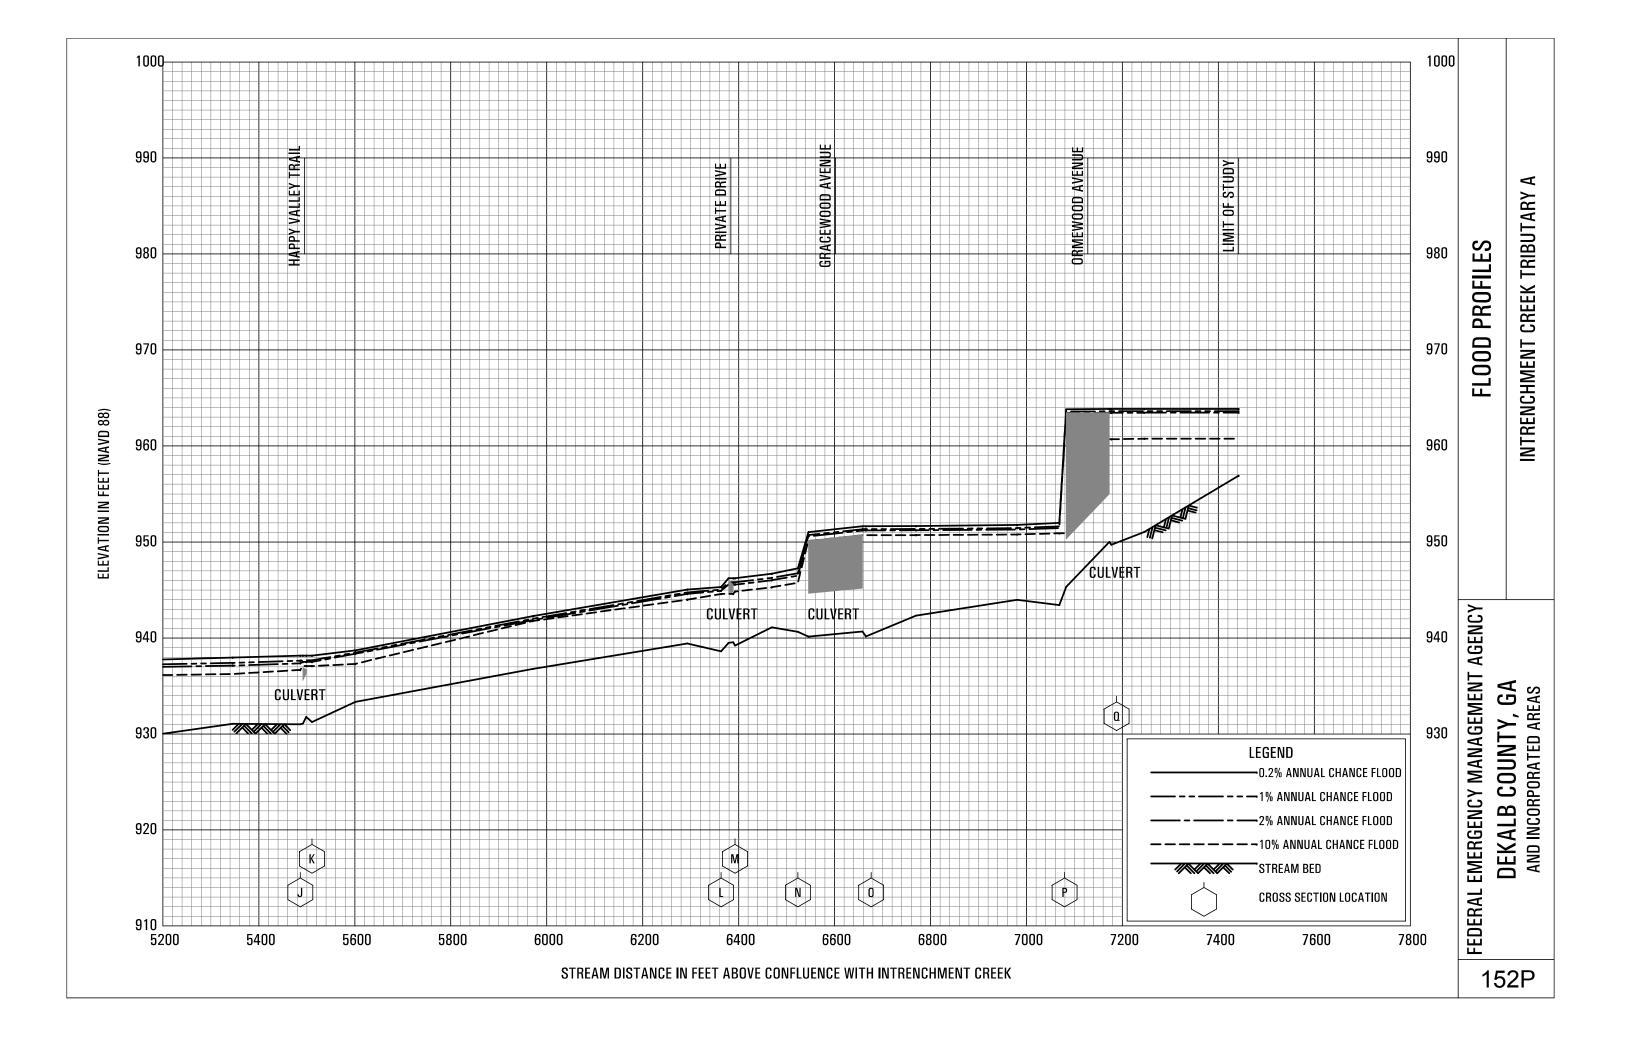

## **EXHIBITS** - continued

| Exhibit 1 - | Flood Profiles                               |        |           |
|-------------|----------------------------------------------|--------|-----------|
|             | Henderson Mill Creek                         | Panels | 120P-124P |
|             | Honey Creek                                  | Panels | 125P-128P |
|             | Honey Creek Tributary A                      | Panels | 129P-130P |
|             | Idle Creek                                   | Panels | 131P-133P |
|             | Indian Creek                                 | Panels | 134P-136P |
|             | Indian Creek Tributary A                     | Panels | 137P-138P |
|             | Indian Creek Tributary B                     | Panel  | 139P      |
|             | Indian Creek Tributary C                     | Panel  | 140P-141P |
|             | Indian Creek Tributary D                     | Panels | 142P-143P |
|             | Indian Creek Tributary D1                    | Panel  | 144P      |
|             | Indian Creek Tributary D2                    | Panel  | 145P      |
|             | Intrenchment Creek                           | Panels | 146P-149P |
|             | Intrenchment Creek Tributary A               | Panels | 150P-152P |
|             | Intrenchment Creek Tributary 1               | Panel  | 153P      |
|             | Intrenchment Creek Tributary 2               | Panels | 154P-155P |
|             | Intrenchment Creek Tributary 3               | Panel  | 156P      |
|             | Intrenchment Creek Tributary 4               | Panels | 157P-158P |
|             | Johnson Creek                                | Panel  | 159P-161P |
|             | Little Stone Mountain Creek                  | Panels | 162P-165P |
|             | Lullwater Creek                              | Panel  | 166P      |
|             | Nancy Creek                                  | Panels | 167P-169P |
|             | Nancy Creek Tributary A                      | Panels | 170P-171P |
|             | Nancy Creek Tributary B                      | Panel  | 172P      |
|             | Nancy Creek Tributary C                      | Panels | 173P-174P |
|             | Nancy Creek Tributary C-1                    | Panel  | 175P      |
|             | Nancy Creek Tributary C-2                    | Panel  | 176P      |
|             | Nancy Creek Tributary D                      | Panels | 177P-178P |
|             | Nancy Creek Tributary No. 1                  | Panel  | 179P      |
|             | Nancy Creek Tributary No. 1.1                | Panel  | 180P      |
|             | Nancy Creek Tributary No. 2                  | Panels | 181P-182P |
|             | North Fork Nancy Creek                       | Panels | 183P-184P |
|             | North Fork Peachtree Creek                   | Panels | 185P-189P |
|             | North Fork Peachtree Creek Tributary A       | Panels | 190P-193P |
|             | North Fork Peachtree Creek Tributary B       | Panels | 194P-197P |
|             | North Fork Peachtree Creek Tributary B-1     | Panels | 198P-199P |
|             | North Fork Peachtree Creek Tributary C       | Panel  | 200P      |
|             | North Fork Peachtree Creek Tributary D-1     | Panels | 201P-205P |
|             | North Fork Peachtree Creek Tributary D-2     | Panel  | 206P      |
|             | North Fork Peachtree Creek Tributary D-3     |        | 207P-210P |
|             | North Fork Peachtree Creek Tributary No. 1   |        | 211P-212P |
|             | North Fork Peachtree Creek Tributary No. 1.1 |        | 213P-214P |
|             | North Fork Peachtree Creek Tributary No. 2   | Panels | 215P-216P |
|             |                                              |        |           |