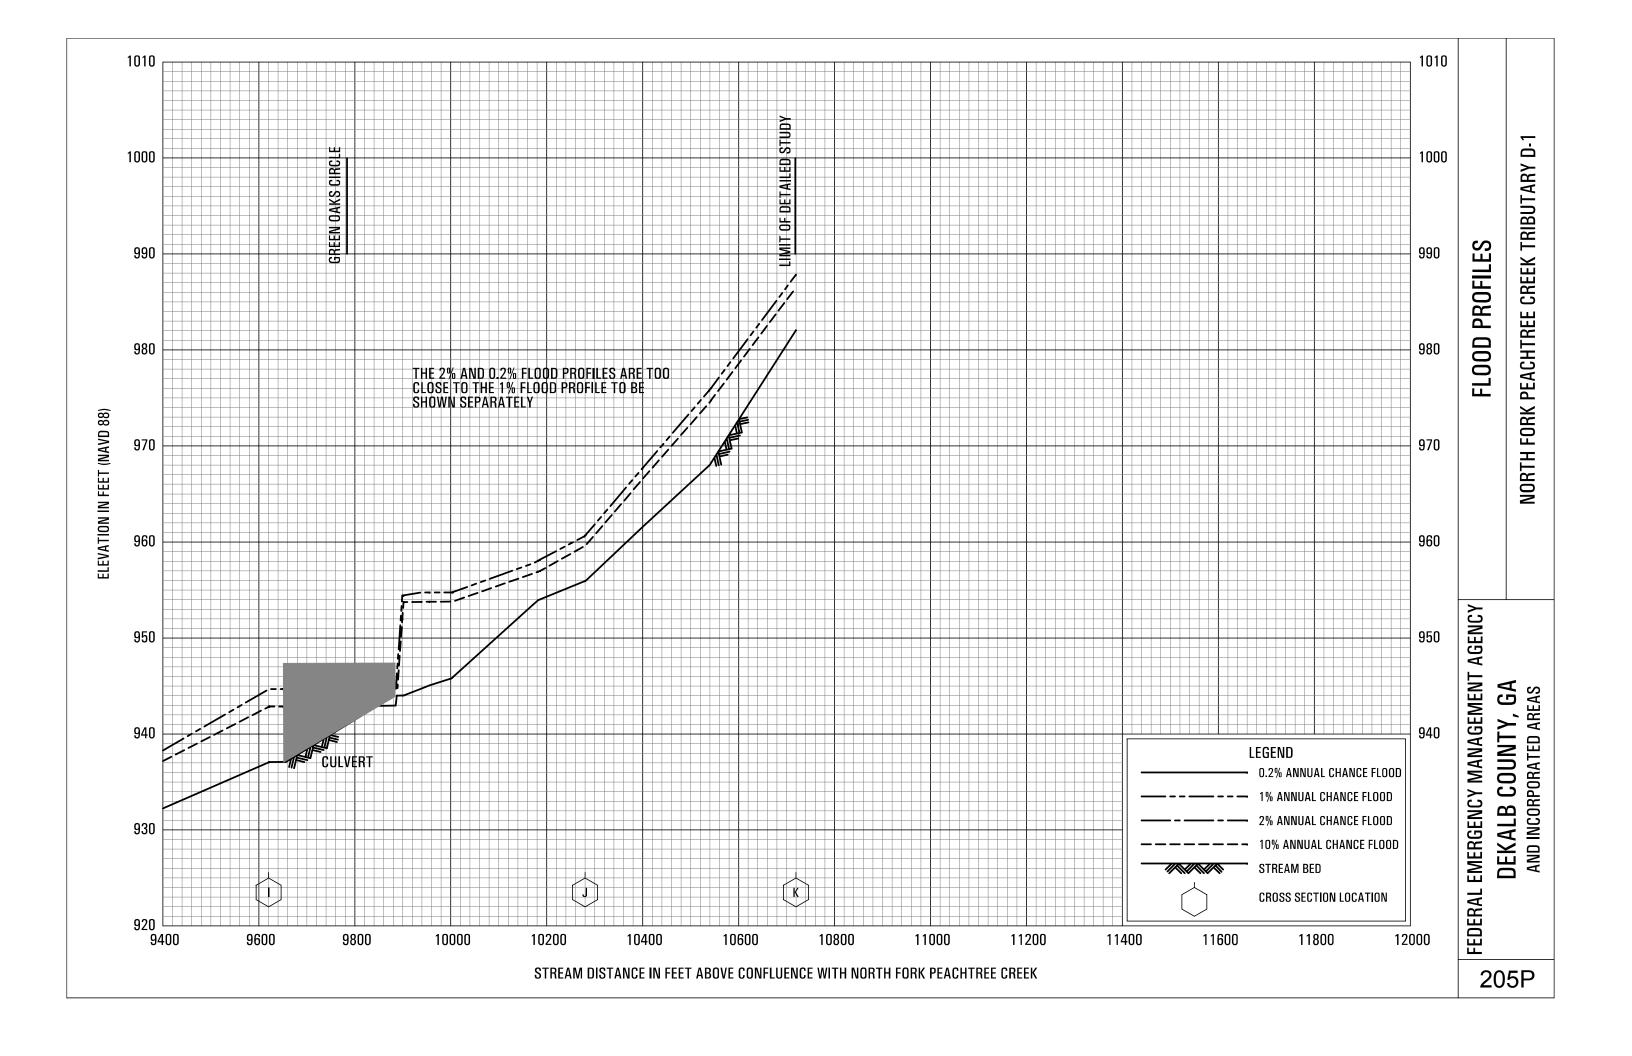

## **EXHIBITS** - continued

| Exhibit 1 - | Flood Profiles                               |        |           |
|-------------|----------------------------------------------|--------|-----------|
|             | Henderson Mill Creek                         | Panels | 120P-124P |
|             | Honey Creek                                  | Panels | 125P-128P |
|             | Honey Creek Tributary A                      | Panels | 129P-130P |
|             | Idle Creek                                   | Panels | 131P-133P |
|             | Indian Creek                                 | Panels | 134P-136P |
|             | Indian Creek Tributary A                     | Panels | 137P-138P |
|             | Indian Creek Tributary B                     | Panel  | 139P      |
|             | Indian Creek Tributary C                     | Panel  | 140P-141P |
|             | Indian Creek Tributary D                     | Panels | 142P-143P |
|             | Indian Creek Tributary D1                    | Panel  | 144P      |
|             | Indian Creek Tributary D2                    | Panel  | 145P      |
|             | Intrenchment Creek                           | Panels | 146P-149P |
|             | Intrenchment Creek Tributary A               | Panels | 150P-152P |
|             | Intrenchment Creek Tributary 1               | Panel  | 153P      |
|             | Intrenchment Creek Tributary 2               | Panels | 154P-155P |
|             | Intrenchment Creek Tributary 3               | Panel  | 156P      |
|             | Intrenchment Creek Tributary 4               | Panels | 157P-158P |
|             | Johnson Creek                                | Panel  | 159P-161P |
|             | Little Stone Mountain Creek                  | Panels | 162P-165P |
|             | Lullwater Creek                              | Panel  | 166P      |
|             | Nancy Creek                                  | Panels | 167P-169P |
|             | Nancy Creek Tributary A                      | Panels | 170P-171P |
|             | Nancy Creek Tributary B                      | Panel  | 172P      |
|             | Nancy Creek Tributary C                      | Panels | 173P-174P |
|             | Nancy Creek Tributary C-1                    | Panel  | 175P      |
|             | Nancy Creek Tributary C-2                    | Panel  | 176P      |
|             | Nancy Creek Tributary D                      | Panels | 177P-178P |
|             | Nancy Creek Tributary No. 1                  | Panel  | 179P      |
|             | Nancy Creek Tributary No. 1.1                | Panel  | 180P      |
|             | Nancy Creek Tributary No. 2                  | Panels | 181P-182P |
|             | North Fork Nancy Creek                       | Panels | 183P-184P |
|             | North Fork Peachtree Creek                   | Panels | 185P-189P |
|             | North Fork Peachtree Creek Tributary A       | Panels | 190P-193P |
|             | North Fork Peachtree Creek Tributary B       | Panels | 194P-197P |
|             | North Fork Peachtree Creek Tributary B-1     | Panels | 198P-199P |
|             | North Fork Peachtree Creek Tributary C       | Panel  | 200P      |
|             | North Fork Peachtree Creek Tributary D-1     | Panels | 201P-205P |
|             | North Fork Peachtree Creek Tributary D-2     | Panel  | 206P      |
|             | North Fork Peachtree Creek Tributary D-3     |        | 207P-210P |
|             | North Fork Peachtree Creek Tributary No. 1   |        | 211P-212P |
|             | North Fork Peachtree Creek Tributary No. 1.1 |        | 213P-214P |
|             | North Fork Peachtree Creek Tributary No. 2   | Panels | 215P-216P |
|             |                                              |        |           |