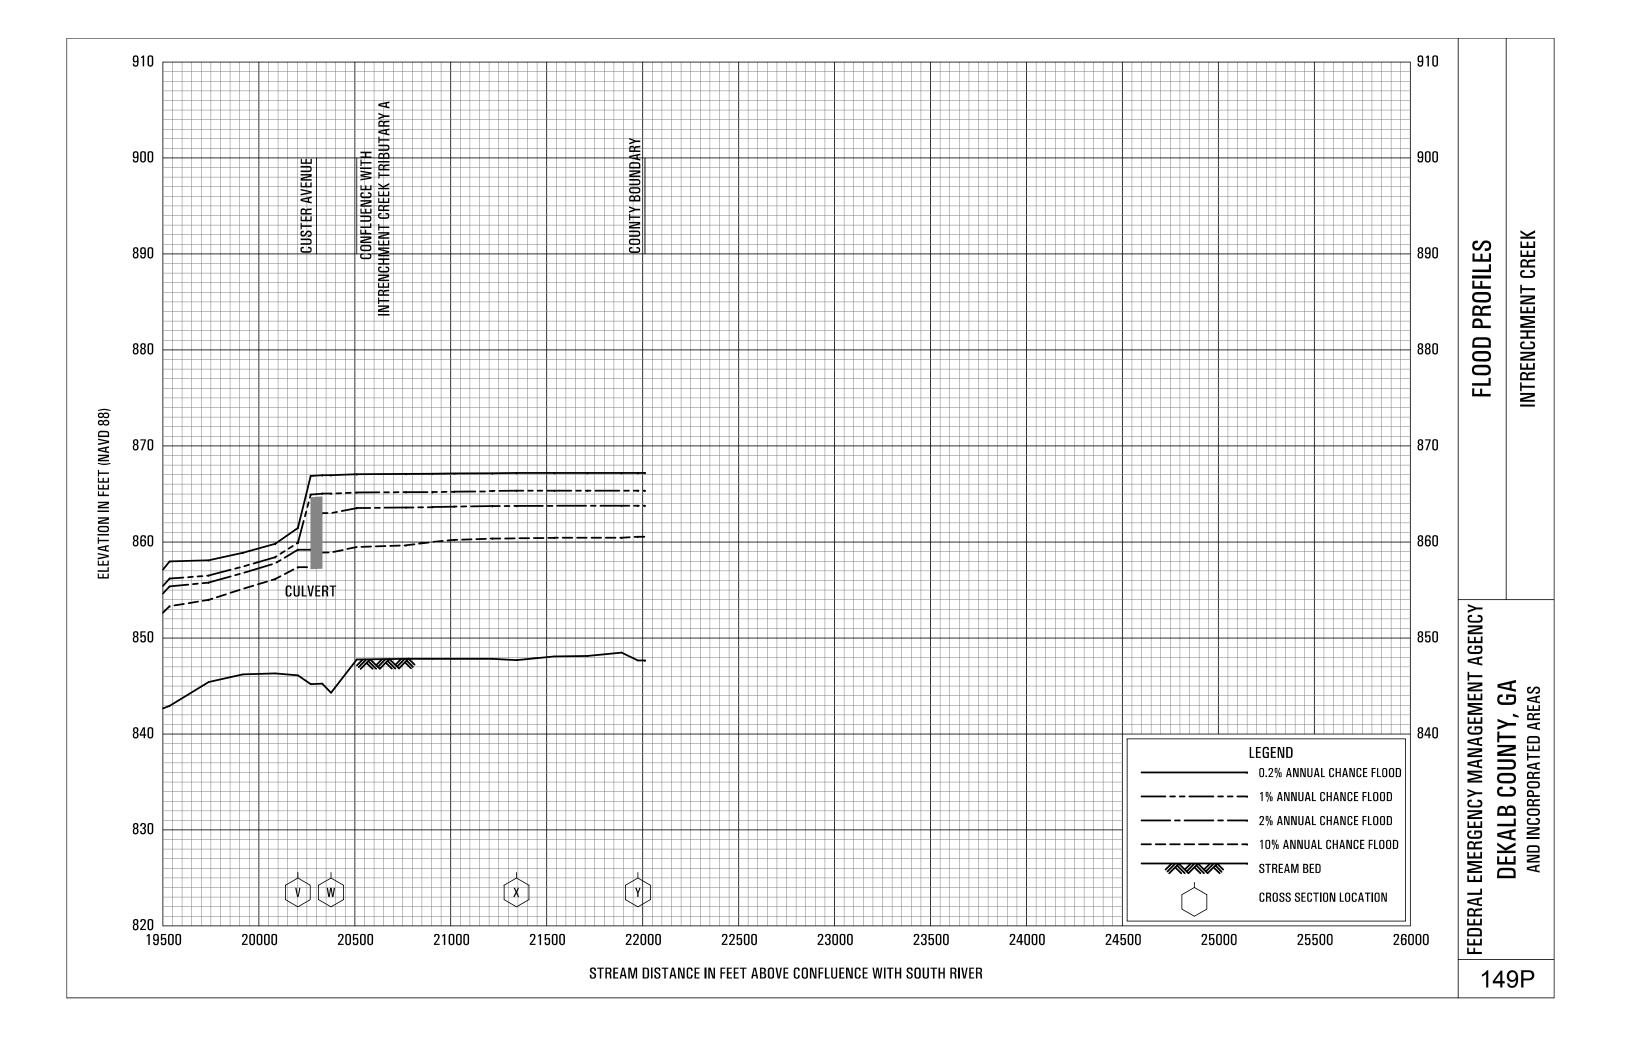

## **EXHIBITS** - continued

| Exhibit 1 - | Flood Profiles                               |        |           |
|-------------|----------------------------------------------|--------|-----------|
|             | Henderson Mill Creek                         | Panels | 120P-124P |
|             | Honey Creek                                  | Panels | 125P-128P |
|             | Honey Creek Tributary A                      | Panels | 129P-130P |
|             | Idle Creek                                   | Panels | 131P-133P |
|             | Indian Creek                                 | Panels | 134P-136P |
|             | Indian Creek Tributary A                     | Panels | 137P-138P |
|             | Indian Creek Tributary B                     | Panel  | 139P      |
|             | Indian Creek Tributary C                     | Panel  | 140P-141P |
|             | Indian Creek Tributary D                     | Panels | 142P-143P |
|             | Indian Creek Tributary D1                    | Panel  | 144P      |
|             | Indian Creek Tributary D2                    | Panel  | 145P      |
|             | Intrenchment Creek                           | Panels | 146P-149P |
|             | Intrenchment Creek Tributary A               | Panels | 150P-152P |
|             | Intrenchment Creek Tributary 1               | Panel  | 153P      |
|             | Intrenchment Creek Tributary 2               | Panels | 154P-155P |
|             | Intrenchment Creek Tributary 3               | Panel  | 156P      |
|             | Intrenchment Creek Tributary 4               | Panels | 157P-158P |
|             | Johnson Creek                                | Panel  | 159P-161P |
|             | Little Stone Mountain Creek                  | Panels | 162P-165P |
|             | Lullwater Creek                              | Panel  | 166P      |
|             | Nancy Creek                                  | Panels | 167P-169P |
|             | Nancy Creek Tributary A                      | Panels | 170P-171P |
|             | Nancy Creek Tributary B                      | Panel  | 172P      |
|             | Nancy Creek Tributary C                      | Panels | 173P-174P |
|             | Nancy Creek Tributary C-1                    | Panel  | 175P      |
|             | Nancy Creek Tributary C-2                    | Panel  | 176P      |
|             | Nancy Creek Tributary D                      | Panels | 177P-178P |
|             | Nancy Creek Tributary No. 1                  | Panel  | 179P      |
|             | Nancy Creek Tributary No. 1.1                | Panel  | 180P      |
|             | Nancy Creek Tributary No. 2                  | Panels | 181P-182P |
|             | North Fork Nancy Creek                       | Panels | 183P-184P |
|             | North Fork Peachtree Creek                   | Panels | 185P-189P |
|             | North Fork Peachtree Creek Tributary A       | Panels | 190P-193P |
|             | North Fork Peachtree Creek Tributary B       | Panels | 194P-197P |
|             | North Fork Peachtree Creek Tributary B-1     | Panels | 198P-199P |
|             | North Fork Peachtree Creek Tributary C       | Panel  | 200P      |
|             | North Fork Peachtree Creek Tributary D-1     | Panels | 201P-205P |
|             | North Fork Peachtree Creek Tributary D-2     | Panel  | 206P      |
|             | North Fork Peachtree Creek Tributary D-3     |        | 207P-210P |
|             | North Fork Peachtree Creek Tributary No. 1   |        | 211P-212P |
|             | North Fork Peachtree Creek Tributary No. 1.1 |        | 213P-214P |
|             | North Fork Peachtree Creek Tributary No. 2   | Panels | 215P-216P |
|             |                                              |        |           |