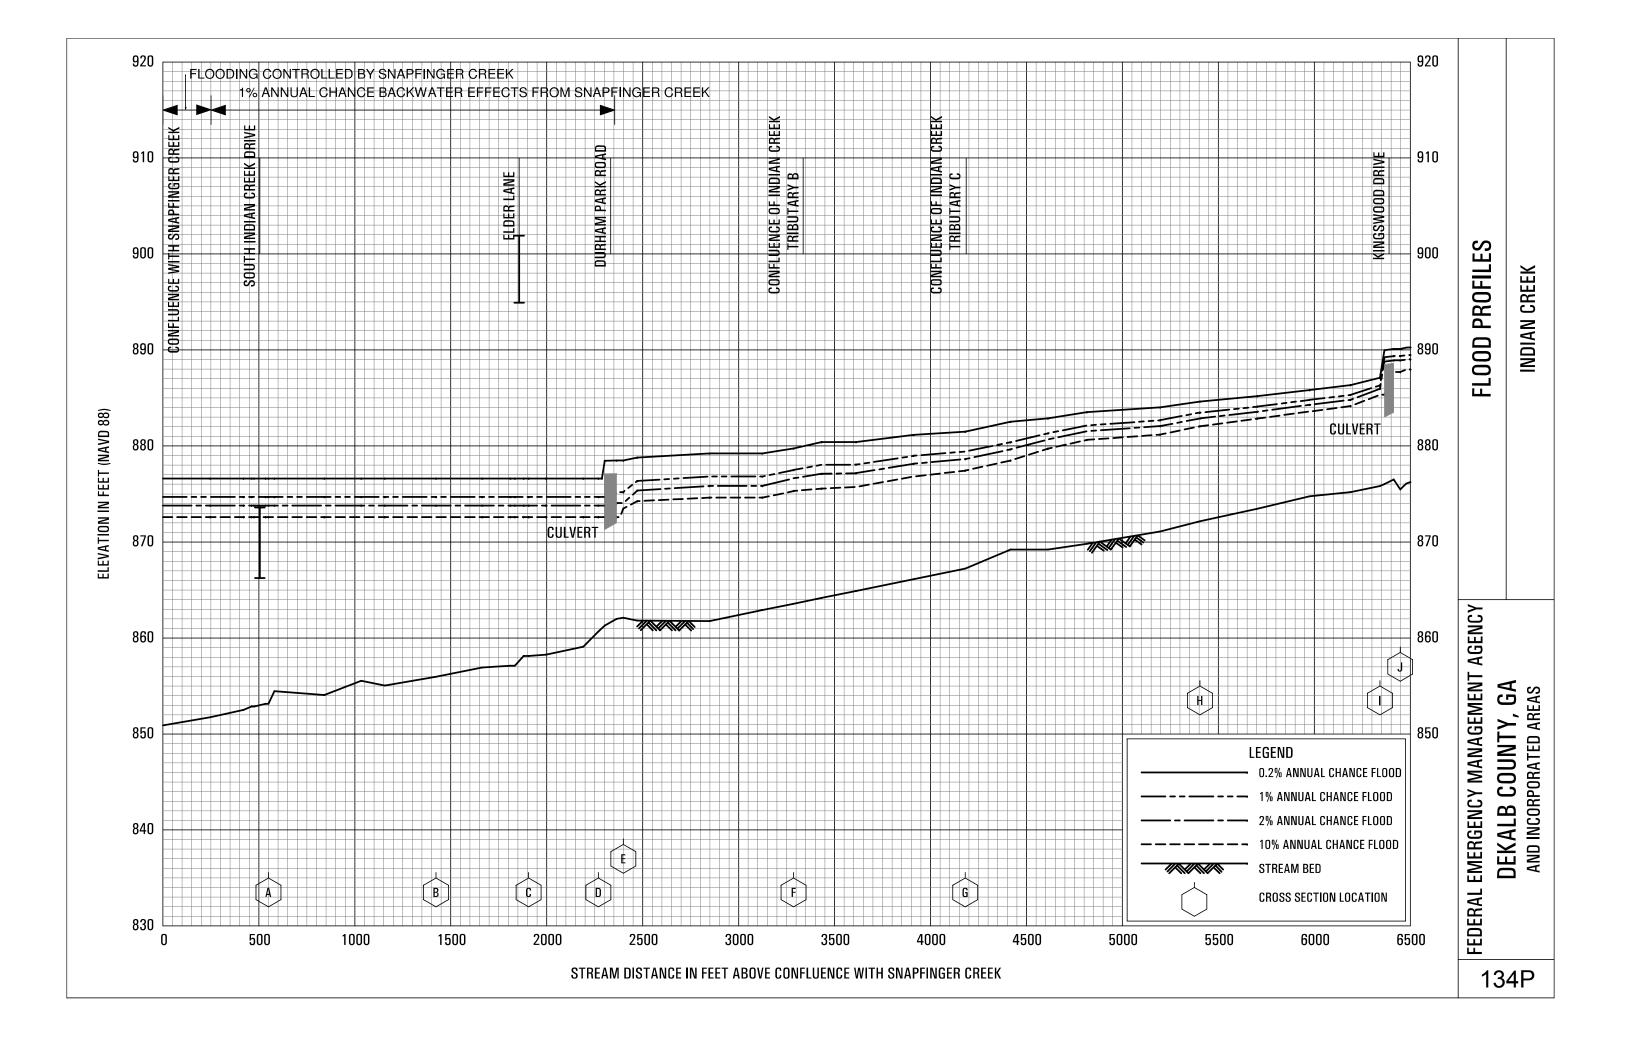

## **EXHIBITS** - continued

| Exhibit 1 - | Flood Profiles                               |        |           |
|-------------|----------------------------------------------|--------|-----------|
|             | Henderson Mill Creek                         | Panels | 120P-124P |
|             | Honey Creek                                  | Panels | 125P-128P |
|             | Honey Creek Tributary A                      | Panels | 129P-130P |
|             | Idle Creek                                   | Panels | 131P-133P |
|             | Indian Creek                                 | Panels | 134P-136P |
|             | Indian Creek Tributary A                     | Panels | 137P-138P |
|             | Indian Creek Tributary B                     | Panel  | 139P      |
|             | Indian Creek Tributary C                     | Panel  | 140P-141P |
|             | Indian Creek Tributary D                     | Panels | 142P-143P |
|             | Indian Creek Tributary D1                    | Panel  | 144P      |
|             | Indian Creek Tributary D2                    | Panel  | 145P      |
|             | Intrenchment Creek                           | Panels | 146P-149P |
|             | Intrenchment Creek Tributary A               | Panels | 150P-152P |
|             | Intrenchment Creek Tributary 1               | Panel  | 153P      |
|             | Intrenchment Creek Tributary 2               | Panels | 154P-155P |
|             | Intrenchment Creek Tributary 3               | Panel  | 156P      |
|             | Intrenchment Creek Tributary 4               | Panels | 157P-158P |
|             | Johnson Creek                                | Panel  | 159P-161P |
|             | Little Stone Mountain Creek                  | Panels | 162P-165P |
|             | Lullwater Creek                              | Panel  | 166P      |
|             | Nancy Creek                                  | Panels | 167P-169P |
|             | Nancy Creek Tributary A                      | Panels | 170P-171P |
|             | Nancy Creek Tributary B                      | Panel  | 172P      |
|             | Nancy Creek Tributary C                      | Panels | 173P-174P |
|             | Nancy Creek Tributary C-1                    | Panel  | 175P      |
|             | Nancy Creek Tributary C-2                    | Panel  | 176P      |
|             | Nancy Creek Tributary D                      | Panels | 177P-178P |
|             | Nancy Creek Tributary No. 1                  | Panel  | 179P      |
|             | Nancy Creek Tributary No. 1.1                | Panel  | 180P      |
|             | Nancy Creek Tributary No. 2                  | Panels | 181P-182P |
|             | North Fork Nancy Creek                       | Panels | 183P-184P |
|             | North Fork Peachtree Creek                   | Panels | 185P-189P |
|             | North Fork Peachtree Creek Tributary A       | Panels | 190P-193P |
|             | North Fork Peachtree Creek Tributary B       | Panels | 194P-197P |
|             | North Fork Peachtree Creek Tributary B-1     | Panels | 198P-199P |
|             | North Fork Peachtree Creek Tributary C       | Panel  | 200P      |
|             | North Fork Peachtree Creek Tributary D-1     | Panels | 201P-205P |
|             | North Fork Peachtree Creek Tributary D-2     | Panel  | 206P      |
|             | North Fork Peachtree Creek Tributary D-3     |        | 207P-210P |
|             | North Fork Peachtree Creek Tributary No. 1   |        | 211P-212P |
|             | North Fork Peachtree Creek Tributary No. 1.1 |        | 213P-214P |
|             | North Fork Peachtree Creek Tributary No. 2   | Panels | 215P-216P |
|             |                                              |        |           |