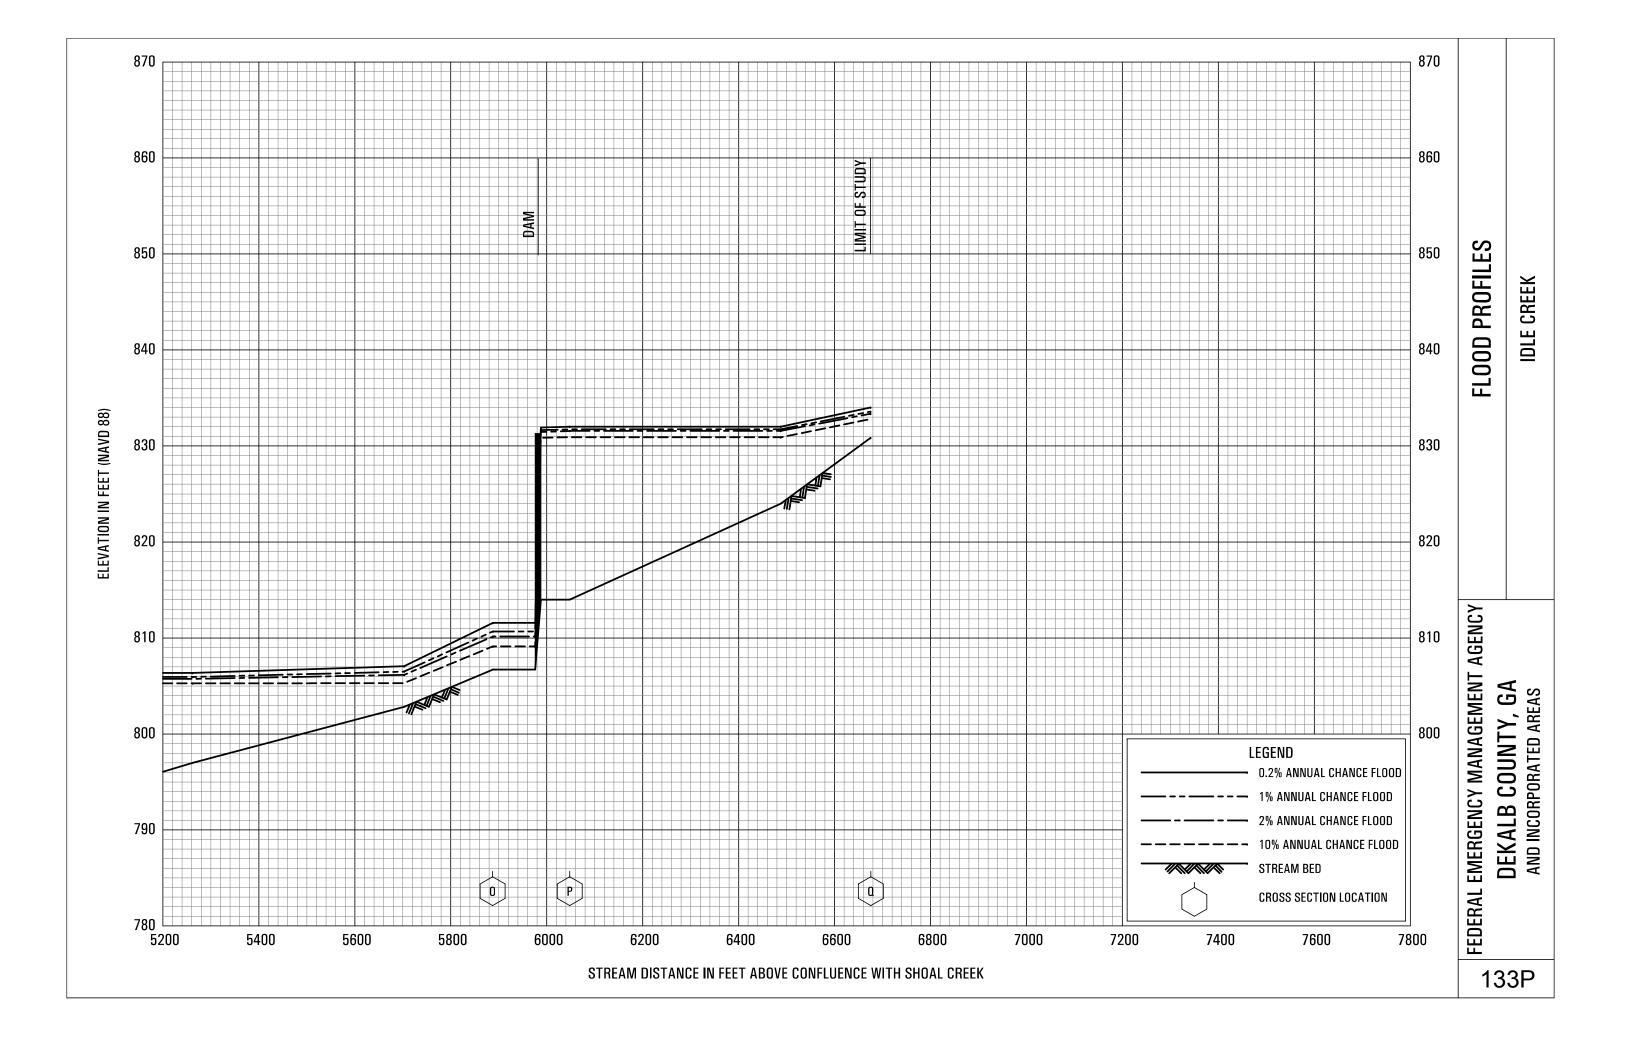

## **EXHIBITS** - continued

| Exhibit 1 - | Flood Profiles                               |        |           |
|-------------|----------------------------------------------|--------|-----------|
|             | Henderson Mill Creek                         | Panels | 120P-124P |
|             | Honey Creek                                  | Panels | 125P-128P |
|             | Honey Creek Tributary A                      | Panels | 129P-130P |
|             | Idle Creek                                   | Panels | 131P-133P |
|             | Indian Creek                                 | Panels | 134P-136P |
|             | Indian Creek Tributary A                     | Panels | 137P-138P |
|             | Indian Creek Tributary B                     | Panel  | 139P      |
|             | Indian Creek Tributary C                     | Panel  | 140P-141P |
|             | Indian Creek Tributary D                     | Panels | 142P-143P |
|             | Indian Creek Tributary D1                    | Panel  | 144P      |
|             | Indian Creek Tributary D2                    | Panel  | 145P      |
|             | Intrenchment Creek                           | Panels | 146P-149P |
|             | Intrenchment Creek Tributary A               | Panels | 150P-152P |
|             | Intrenchment Creek Tributary 1               | Panel  | 153P      |
|             | Intrenchment Creek Tributary 2               | Panels | 154P-155P |
|             | Intrenchment Creek Tributary 3               | Panel  | 156P      |
|             | Intrenchment Creek Tributary 4               | Panels | 157P-158P |
|             | Johnson Creek                                | Panel  | 159P-161P |
|             | Little Stone Mountain Creek                  | Panels | 162P-165P |
|             | Lullwater Creek                              | Panel  | 166P      |
|             | Nancy Creek                                  | Panels | 167P-169P |
|             | Nancy Creek Tributary A                      | Panels | 170P-171P |
|             | Nancy Creek Tributary B                      | Panel  | 172P      |
|             | Nancy Creek Tributary C                      | Panels | 173P-174P |
|             | Nancy Creek Tributary C-1                    | Panel  | 175P      |
|             | Nancy Creek Tributary C-2                    | Panel  | 176P      |
|             | Nancy Creek Tributary D                      | Panels | 177P-178P |
|             | Nancy Creek Tributary No. 1                  | Panel  | 179P      |
|             | Nancy Creek Tributary No. 1.1                | Panel  | 180P      |
|             | Nancy Creek Tributary No. 2                  | Panels | 181P-182P |
|             | North Fork Nancy Creek                       | Panels | 183P-184P |
|             | North Fork Peachtree Creek                   | Panels | 185P-189P |
|             | North Fork Peachtree Creek Tributary A       | Panels | 190P-193P |
|             | North Fork Peachtree Creek Tributary B       | Panels | 194P-197P |
|             | North Fork Peachtree Creek Tributary B-1     | Panels | 198P-199P |
|             | North Fork Peachtree Creek Tributary C       | Panel  | 200P      |
|             | North Fork Peachtree Creek Tributary D-1     | Panels | 201P-205P |
|             | North Fork Peachtree Creek Tributary D-2     | Panel  | 206P      |
|             | North Fork Peachtree Creek Tributary D-3     |        | 207P-210P |
|             | North Fork Peachtree Creek Tributary No. 1   |        | 211P-212P |
|             | North Fork Peachtree Creek Tributary No. 1.1 |        | 213P-214P |
|             | North Fork Peachtree Creek Tributary No. 2   | Panels | 215P-216P |
|             |                                              |        |           |