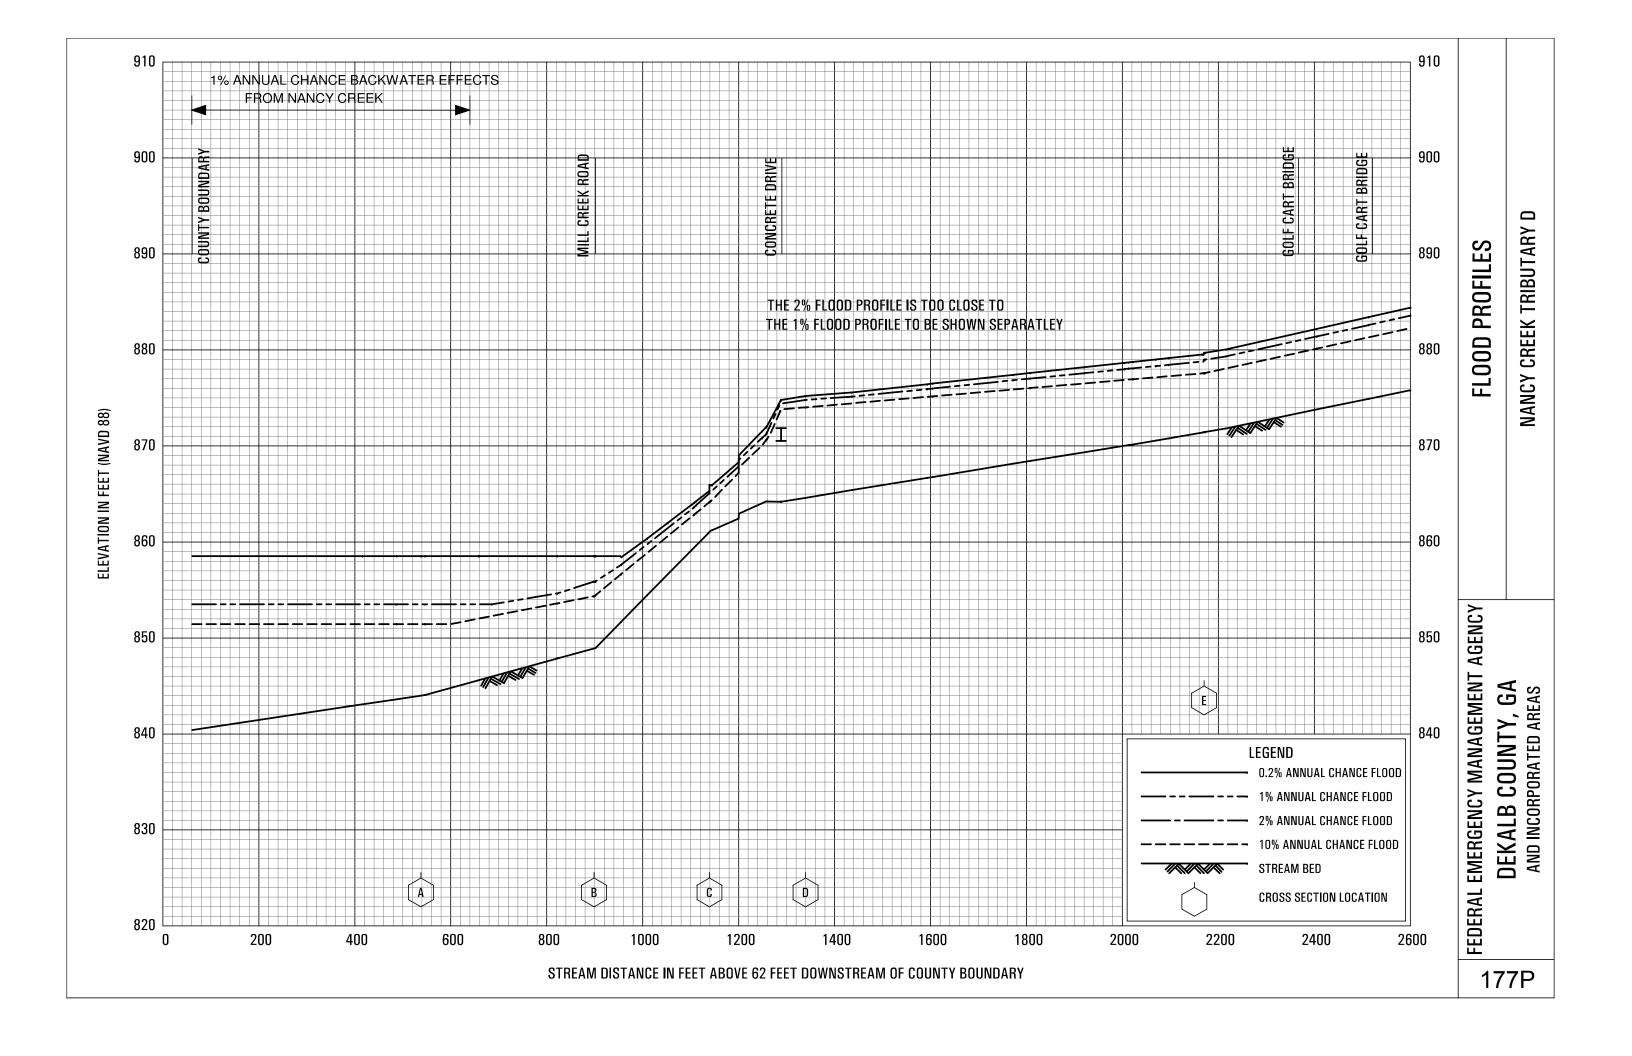

## **EXHIBITS** - continued

| Exhibit 1 - | Flood Profiles                               |        |           |
|-------------|----------------------------------------------|--------|-----------|
|             | Henderson Mill Creek                         | Panels | 120P-124P |
|             | Honey Creek                                  | Panels | 125P-128P |
|             | Honey Creek Tributary A                      | Panels | 129P-130P |
|             | Idle Creek                                   | Panels | 131P-133P |
|             | Indian Creek                                 | Panels | 134P-136P |
|             | Indian Creek Tributary A                     | Panels | 137P-138P |
|             | Indian Creek Tributary B                     | Panel  | 139P      |
|             | Indian Creek Tributary C                     | Panel  | 140P-141P |
|             | Indian Creek Tributary D                     | Panels | 142P-143P |
|             | Indian Creek Tributary D1                    | Panel  | 144P      |
|             | Indian Creek Tributary D2                    | Panel  | 145P      |
|             | Intrenchment Creek                           | Panels | 146P-149P |
|             | Intrenchment Creek Tributary A               | Panels | 150P-152P |
|             | Intrenchment Creek Tributary 1               | Panel  | 153P      |
|             | Intrenchment Creek Tributary 2               | Panels | 154P-155P |
|             | Intrenchment Creek Tributary 3               | Panel  | 156P      |
|             | Intrenchment Creek Tributary 4               | Panels | 157P-158P |
|             | Johnson Creek                                | Panel  | 159P-161P |
|             | Little Stone Mountain Creek                  | Panels | 162P-165P |
|             | Lullwater Creek                              | Panel  | 166P      |
|             | Nancy Creek                                  | Panels | 167P-169P |
|             | Nancy Creek Tributary A                      | Panels | 170P-171P |
|             | Nancy Creek Tributary B                      | Panel  | 172P      |
|             | Nancy Creek Tributary C                      | Panels | 173P-174P |
|             | Nancy Creek Tributary C-1                    | Panel  | 175P      |
|             | Nancy Creek Tributary C-2                    | Panel  | 176P      |
|             | Nancy Creek Tributary D                      | Panels | 177P-178P |
|             | Nancy Creek Tributary No. 1                  | Panel  | 179P      |
|             | Nancy Creek Tributary No. 1.1                | Panel  | 180P      |
|             | Nancy Creek Tributary No. 2                  | Panels | 181P-182P |
|             | North Fork Nancy Creek                       | Panels | 183P-184P |
|             | North Fork Peachtree Creek                   | Panels | 185P-189P |
|             | North Fork Peachtree Creek Tributary A       | Panels | 190P-193P |
|             | North Fork Peachtree Creek Tributary B       | Panels | 194P-197P |
|             | North Fork Peachtree Creek Tributary B-1     | Panels | 198P-199P |
|             | North Fork Peachtree Creek Tributary C       | Panel  | 200P      |
|             | North Fork Peachtree Creek Tributary D-1     | Panels | 201P-205P |
|             | North Fork Peachtree Creek Tributary D-2     | Panel  | 206P      |
|             | North Fork Peachtree Creek Tributary D-3     |        | 207P-210P |
|             | North Fork Peachtree Creek Tributary No. 1   |        | 211P-212P |
|             | North Fork Peachtree Creek Tributary No. 1.1 |        | 213P-214P |
|             | North Fork Peachtree Creek Tributary No. 2   | Panels | 215P-216P |
|             |                                              |        |           |