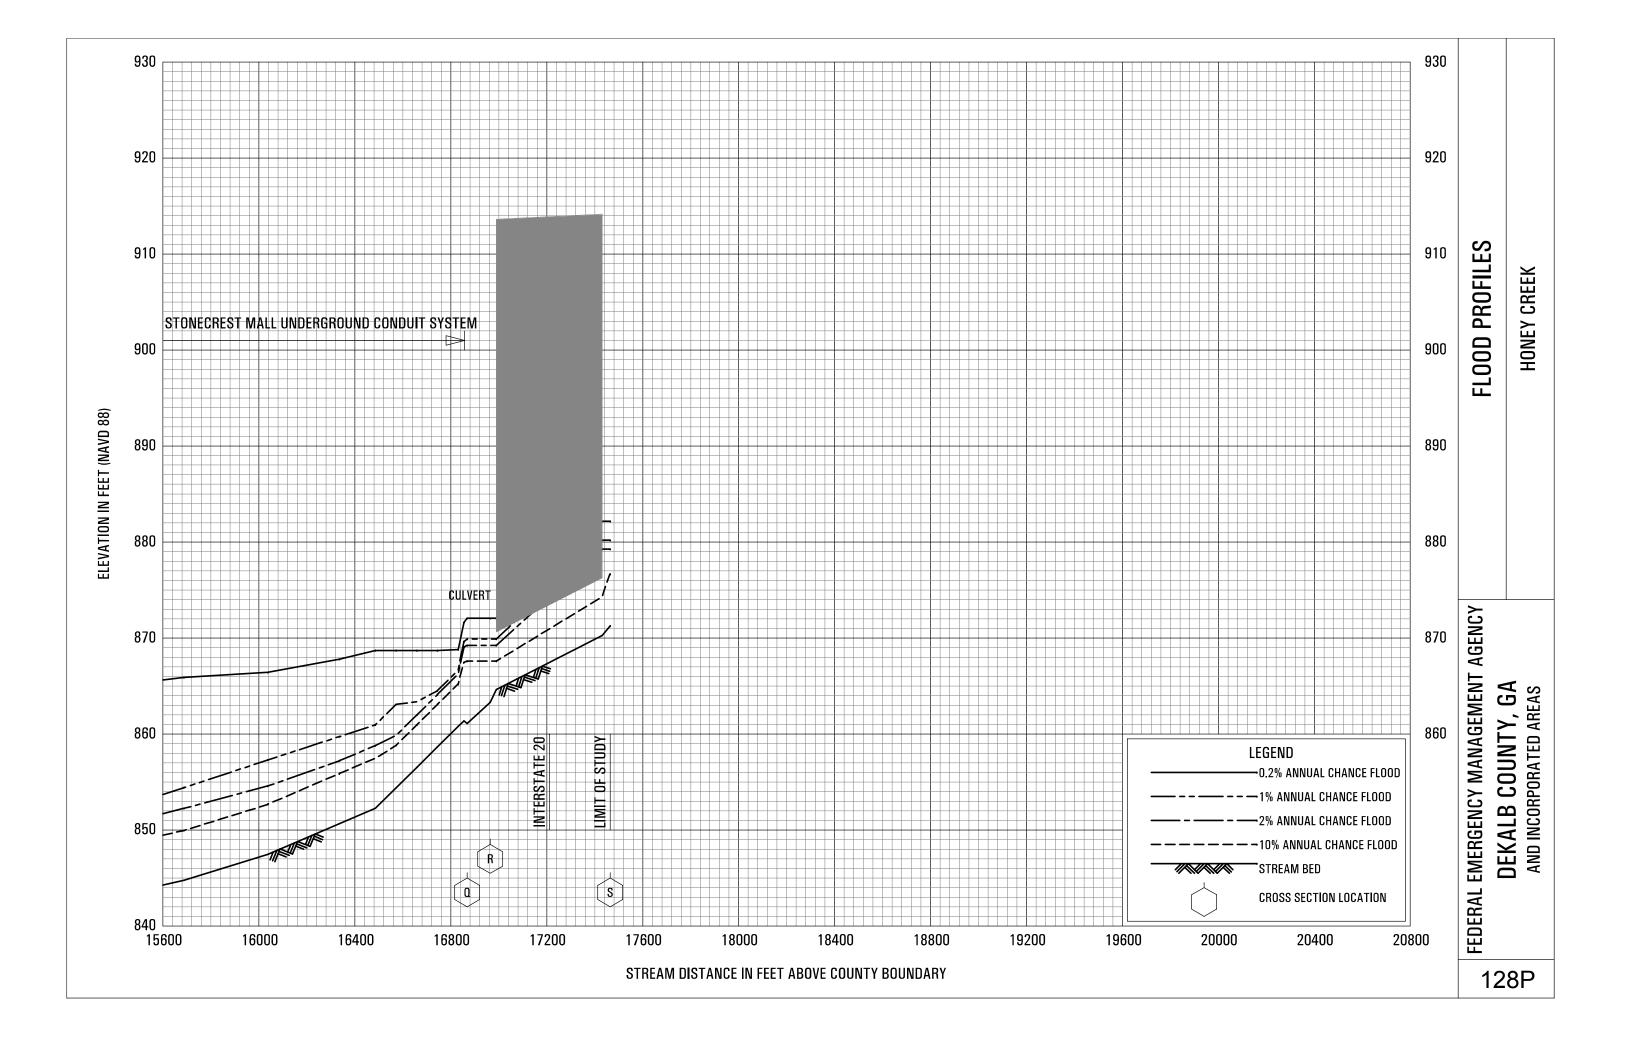

## **EXHIBITS** - continued

| Exhibit 1 - | Flood Profiles                               |        |           |
|-------------|----------------------------------------------|--------|-----------|
|             | Henderson Mill Creek                         | Panels | 120P-124P |
|             | Honey Creek                                  | Panels | 125P-128P |
|             | Honey Creek Tributary A                      | Panels | 129P-130P |
|             | Idle Creek                                   | Panels | 131P-133P |
|             | Indian Creek                                 | Panels | 134P-136P |
|             | Indian Creek Tributary A                     | Panels | 137P-138P |
|             | Indian Creek Tributary B                     | Panel  | 139P      |
|             | Indian Creek Tributary C                     | Panel  | 140P-141P |
|             | Indian Creek Tributary D                     | Panels | 142P-143P |
|             | Indian Creek Tributary D1                    | Panel  | 144P      |
|             | Indian Creek Tributary D2                    | Panel  | 145P      |
|             | Intrenchment Creek                           | Panels | 146P-149P |
|             | Intrenchment Creek Tributary A               | Panels | 150P-152P |
|             | Intrenchment Creek Tributary 1               | Panel  | 153P      |
|             | Intrenchment Creek Tributary 2               | Panels | 154P-155P |
|             | Intrenchment Creek Tributary 3               | Panel  | 156P      |
|             | Intrenchment Creek Tributary 4               | Panels | 157P-158P |
|             | Johnson Creek                                | Panel  | 159P-161P |
|             | Little Stone Mountain Creek                  | Panels | 162P-165P |
|             | Lullwater Creek                              | Panel  | 166P      |
|             | Nancy Creek                                  | Panels | 167P-169P |
|             | Nancy Creek Tributary A                      | Panels | 170P-171P |
|             | Nancy Creek Tributary B                      | Panel  | 172P      |
|             | Nancy Creek Tributary C                      | Panels | 173P-174P |
|             | Nancy Creek Tributary C-1                    | Panel  | 175P      |
|             | Nancy Creek Tributary C-2                    | Panel  | 176P      |
|             | Nancy Creek Tributary D                      | Panels | 177P-178P |
|             | Nancy Creek Tributary No. 1                  | Panel  | 179P      |
|             | Nancy Creek Tributary No. 1.1                | Panel  | 180P      |
|             | Nancy Creek Tributary No. 2                  | Panels | 181P-182P |
|             | North Fork Nancy Creek                       | Panels | 183P-184P |
|             | North Fork Peachtree Creek                   | Panels | 185P-189P |
|             | North Fork Peachtree Creek Tributary A       | Panels | 190P-193P |
|             | North Fork Peachtree Creek Tributary B       | Panels | 194P-197P |
|             | North Fork Peachtree Creek Tributary B-1     | Panels | 198P-199P |
|             | North Fork Peachtree Creek Tributary C       | Panel  | 200P      |
|             | North Fork Peachtree Creek Tributary D-1     | Panels | 201P-205P |
|             | North Fork Peachtree Creek Tributary D-2     | Panel  | 206P      |
|             | North Fork Peachtree Creek Tributary D-3     |        | 207P-210P |
|             | North Fork Peachtree Creek Tributary No. 1   |        | 211P-212P |
|             | North Fork Peachtree Creek Tributary No. 1.1 |        | 213P-214P |
|             | North Fork Peachtree Creek Tributary No. 2   | Panels | 215P-216P |
|             |                                              |        |           |