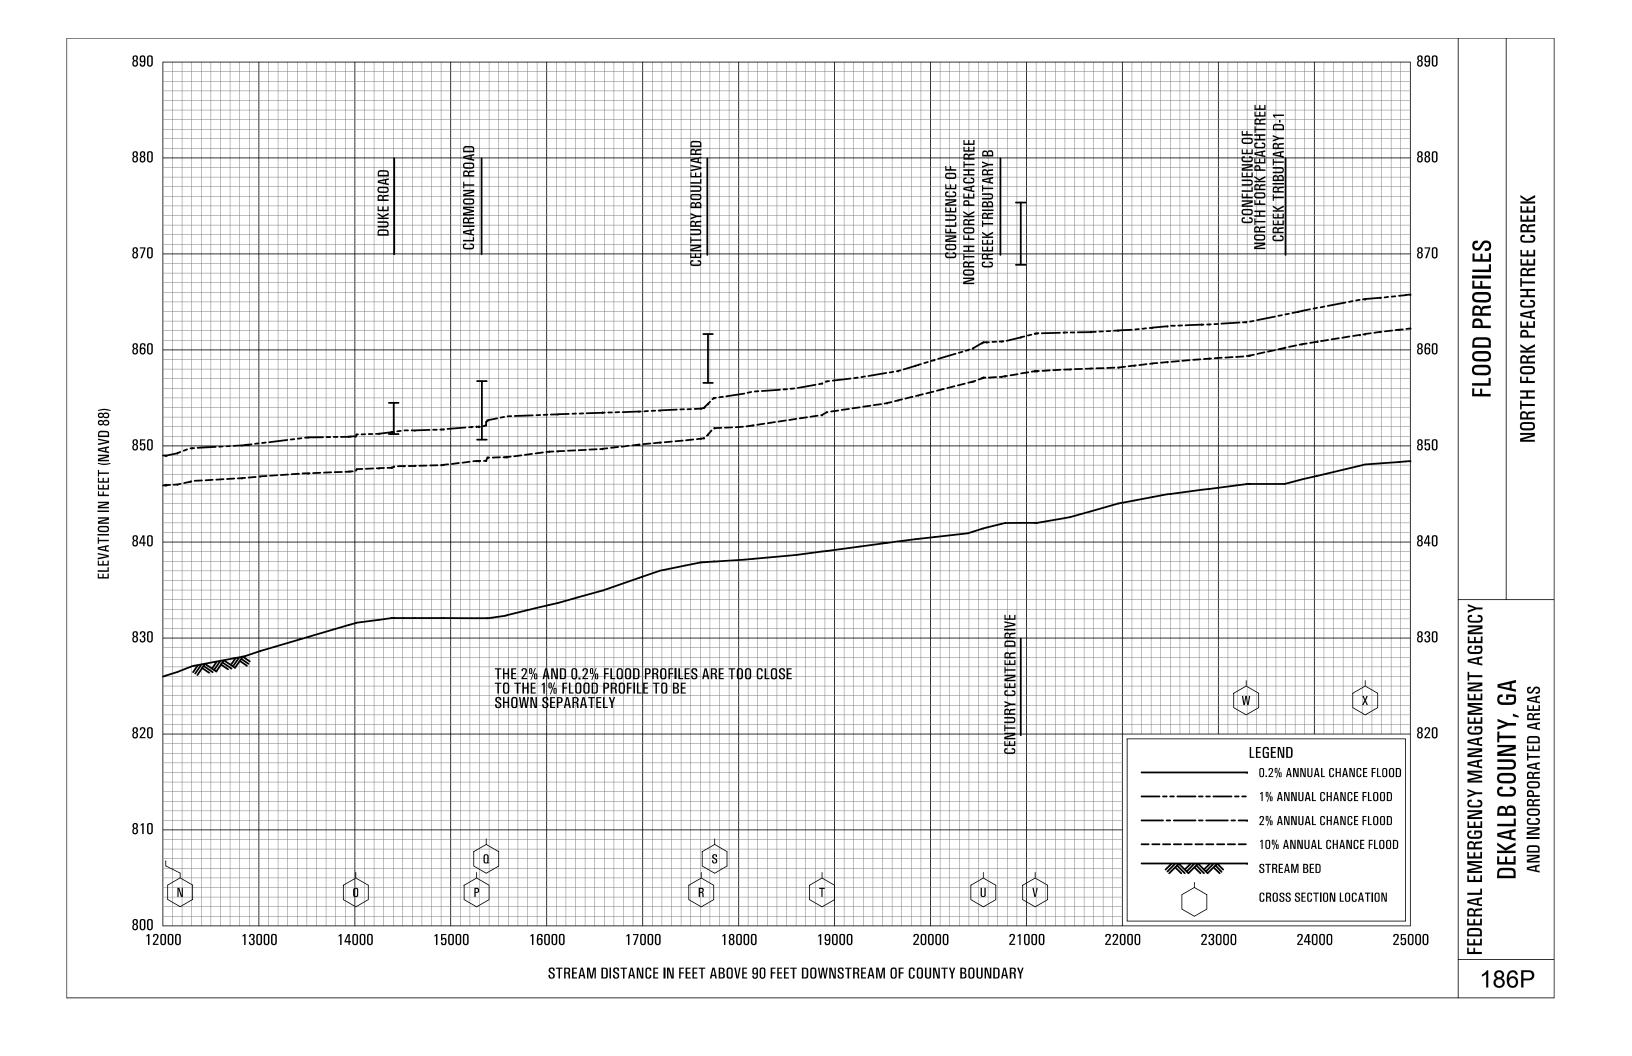

## **EXHIBITS** - continued

| Exhibit 1 - | Flood Profiles                               |        |           |
|-------------|----------------------------------------------|--------|-----------|
|             | Henderson Mill Creek                         | Panels | 120P-124P |
|             | Honey Creek                                  | Panels | 125P-128P |
|             | Honey Creek Tributary A                      | Panels | 129P-130P |
|             | Idle Creek                                   | Panels | 131P-133P |
|             | Indian Creek                                 | Panels | 134P-136P |
|             | Indian Creek Tributary A                     | Panels | 137P-138P |
|             | Indian Creek Tributary B                     | Panel  | 139P      |
|             | Indian Creek Tributary C                     | Panel  | 140P-141P |
|             | Indian Creek Tributary D                     | Panels | 142P-143P |
|             | Indian Creek Tributary D1                    | Panel  | 144P      |
|             | Indian Creek Tributary D2                    | Panel  | 145P      |
|             | Intrenchment Creek                           | Panels | 146P-149P |
|             | Intrenchment Creek Tributary A               | Panels | 150P-152P |
|             | Intrenchment Creek Tributary 1               | Panel  | 153P      |
|             | Intrenchment Creek Tributary 2               | Panels | 154P-155P |
|             | Intrenchment Creek Tributary 3               | Panel  | 156P      |
|             | Intrenchment Creek Tributary 4               | Panels | 157P-158P |
|             | Johnson Creek                                | Panel  | 159P-161P |
|             | Little Stone Mountain Creek                  | Panels | 162P-165P |
|             | Lullwater Creek                              | Panel  | 166P      |
|             | Nancy Creek                                  | Panels | 167P-169P |
|             | Nancy Creek Tributary A                      | Panels | 170P-171P |
|             | Nancy Creek Tributary B                      | Panel  | 172P      |
|             | Nancy Creek Tributary C                      | Panels | 173P-174P |
|             | Nancy Creek Tributary C-1                    | Panel  | 175P      |
|             | Nancy Creek Tributary C-2                    | Panel  | 176P      |
|             | Nancy Creek Tributary D                      | Panels | 177P-178P |
|             | Nancy Creek Tributary No. 1                  | Panel  | 179P      |
|             | Nancy Creek Tributary No. 1.1                | Panel  | 180P      |
|             | Nancy Creek Tributary No. 2                  | Panels | 181P-182P |
|             | North Fork Nancy Creek                       | Panels | 183P-184P |
|             | North Fork Peachtree Creek                   | Panels | 185P-189P |
|             | North Fork Peachtree Creek Tributary A       | Panels | 190P-193P |
|             | North Fork Peachtree Creek Tributary B       | Panels | 194P-197P |
|             | North Fork Peachtree Creek Tributary B-1     | Panels | 198P-199P |
|             | North Fork Peachtree Creek Tributary C       | Panel  | 200P      |
|             | North Fork Peachtree Creek Tributary D-1     | Panels | 201P-205P |
|             | North Fork Peachtree Creek Tributary D-2     | Panel  | 206P      |
|             | North Fork Peachtree Creek Tributary D-3     |        | 207P-210P |
|             | North Fork Peachtree Creek Tributary No. 1   |        | 211P-212P |
|             | North Fork Peachtree Creek Tributary No. 1.1 |        | 213P-214P |
|             | North Fork Peachtree Creek Tributary No. 2   | Panels | 215P-216P |
|             |                                              |        |           |