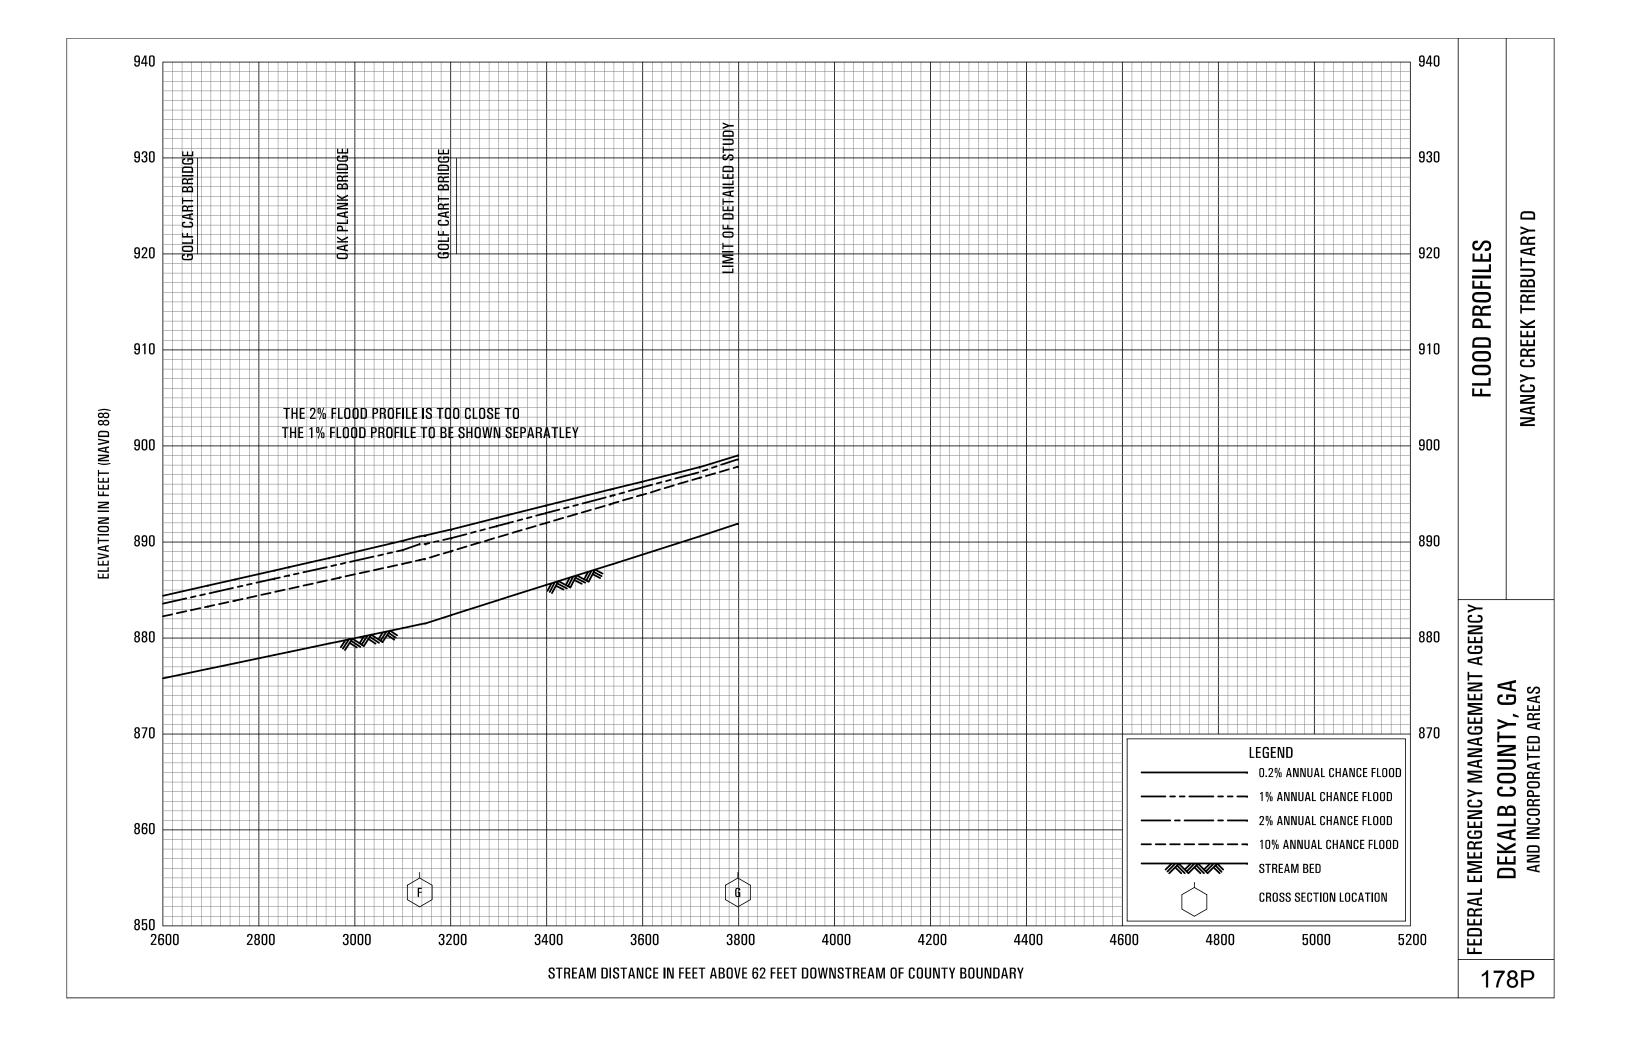

## **EXHIBITS** - continued

| Exhibit 1 - | Flood Profiles                               |        |           |
|-------------|----------------------------------------------|--------|-----------|
|             | Henderson Mill Creek                         | Panels | 120P-124P |
|             | Honey Creek                                  | Panels | 125P-128P |
|             | Honey Creek Tributary A                      | Panels | 129P-130P |
|             | Idle Creek                                   | Panels | 131P-133P |
|             | Indian Creek                                 | Panels | 134P-136P |
|             | Indian Creek Tributary A                     | Panels | 137P-138P |
|             | Indian Creek Tributary B                     | Panel  | 139P      |
|             | Indian Creek Tributary C                     | Panel  | 140P-141P |
|             | Indian Creek Tributary D                     | Panels | 142P-143P |
|             | Indian Creek Tributary D1                    | Panel  | 144P      |
|             | Indian Creek Tributary D2                    | Panel  | 145P      |
|             | Intrenchment Creek                           | Panels | 146P-149P |
|             | Intrenchment Creek Tributary A               | Panels | 150P-152P |
|             | Intrenchment Creek Tributary 1               | Panel  | 153P      |
|             | Intrenchment Creek Tributary 2               | Panels | 154P-155P |
|             | Intrenchment Creek Tributary 3               | Panel  | 156P      |
|             | Intrenchment Creek Tributary 4               | Panels | 157P-158P |
|             | Johnson Creek                                | Panel  | 159P-161P |
|             | Little Stone Mountain Creek                  | Panels | 162P-165P |
|             | Lullwater Creek                              | Panel  | 166P      |
|             | Nancy Creek                                  | Panels | 167P-169P |
|             | Nancy Creek Tributary A                      | Panels | 170P-171P |
|             | Nancy Creek Tributary B                      | Panel  | 172P      |
|             | Nancy Creek Tributary C                      | Panels | 173P-174P |
|             | Nancy Creek Tributary C-1                    | Panel  | 175P      |
|             | Nancy Creek Tributary C-2                    | Panel  | 176P      |
|             | Nancy Creek Tributary D                      | Panels | 177P-178P |
|             | Nancy Creek Tributary No. 1                  | Panel  | 179P      |
|             | Nancy Creek Tributary No. 1.1                | Panel  | 180P      |
|             | Nancy Creek Tributary No. 2                  | Panels | 181P-182P |
|             | North Fork Nancy Creek                       | Panels | 183P-184P |
|             | North Fork Peachtree Creek                   | Panels | 185P-189P |
|             | North Fork Peachtree Creek Tributary A       | Panels | 190P-193P |
|             | North Fork Peachtree Creek Tributary B       | Panels | 194P-197P |
|             | North Fork Peachtree Creek Tributary B-1     | Panels | 198P-199P |
|             | North Fork Peachtree Creek Tributary C       | Panel  | 200P      |
|             | North Fork Peachtree Creek Tributary D-1     | Panels | 201P-205P |
|             | North Fork Peachtree Creek Tributary D-2     | Panel  | 206P      |
|             | North Fork Peachtree Creek Tributary D-3     |        | 207P-210P |
|             | North Fork Peachtree Creek Tributary No. 1   |        | 211P-212P |
|             | North Fork Peachtree Creek Tributary No. 1.1 |        | 213P-214P |
|             | North Fork Peachtree Creek Tributary No. 2   | Panels | 215P-216P |
|             |                                              |        |           |