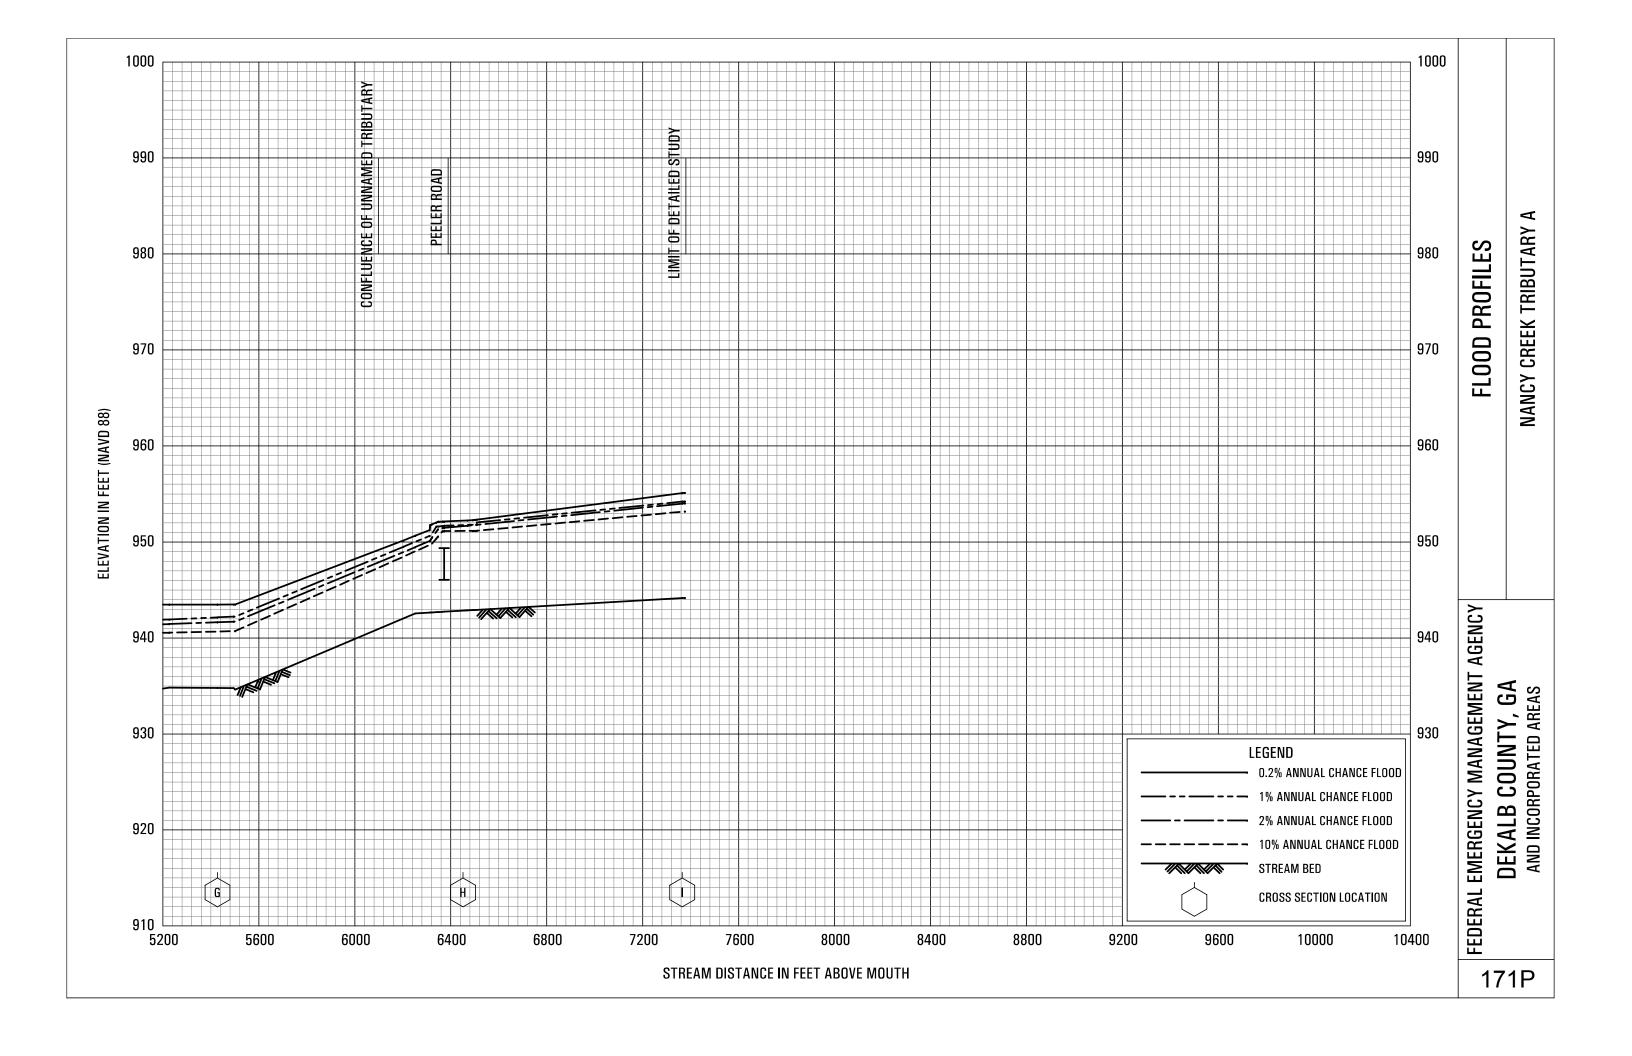

## **EXHIBITS** - continued

| Exhibit 1 - | Flood Profiles                               |        |           |
|-------------|----------------------------------------------|--------|-----------|
|             | Henderson Mill Creek                         | Panels | 120P-124P |
|             | Honey Creek                                  | Panels | 125P-128P |
|             | Honey Creek Tributary A                      | Panels | 129P-130P |
|             | Idle Creek                                   | Panels | 131P-133P |
|             | Indian Creek                                 | Panels | 134P-136P |
|             | Indian Creek Tributary A                     | Panels | 137P-138P |
|             | Indian Creek Tributary B                     | Panel  | 139P      |
|             | Indian Creek Tributary C                     | Panel  | 140P-141P |
|             | Indian Creek Tributary D                     | Panels | 142P-143P |
|             | Indian Creek Tributary D1                    | Panel  | 144P      |
|             | Indian Creek Tributary D2                    | Panel  | 145P      |
|             | Intrenchment Creek                           | Panels | 146P-149P |
|             | Intrenchment Creek Tributary A               | Panels | 150P-152P |
|             | Intrenchment Creek Tributary 1               | Panel  | 153P      |
|             | Intrenchment Creek Tributary 2               | Panels | 154P-155P |
|             | Intrenchment Creek Tributary 3               | Panel  | 156P      |
|             | Intrenchment Creek Tributary 4               | Panels | 157P-158P |
|             | Johnson Creek                                | Panel  | 159P-161P |
|             | Little Stone Mountain Creek                  | Panels | 162P-165P |
|             | Lullwater Creek                              | Panel  | 166P      |
|             | Nancy Creek                                  | Panels | 167P-169P |
|             | Nancy Creek Tributary A                      | Panels | 170P-171P |
|             | Nancy Creek Tributary B                      | Panel  | 172P      |
|             | Nancy Creek Tributary C                      | Panels | 173P-174P |
|             | Nancy Creek Tributary C-1                    | Panel  | 175P      |
|             | Nancy Creek Tributary C-2                    | Panel  | 176P      |
|             | Nancy Creek Tributary D                      | Panels | 177P-178P |
|             | Nancy Creek Tributary No. 1                  | Panel  | 179P      |
|             | Nancy Creek Tributary No. 1.1                | Panel  | 180P      |
|             | Nancy Creek Tributary No. 2                  | Panels | 181P-182P |
|             | North Fork Nancy Creek                       | Panels | 183P-184P |
|             | North Fork Peachtree Creek                   | Panels | 185P-189P |
|             | North Fork Peachtree Creek Tributary A       | Panels | 190P-193P |
|             | North Fork Peachtree Creek Tributary B       | Panels | 194P-197P |
|             | North Fork Peachtree Creek Tributary B-1     | Panels | 198P-199P |
|             | North Fork Peachtree Creek Tributary C       | Panel  | 200P      |
|             | North Fork Peachtree Creek Tributary D-1     | Panels | 201P-205P |
|             | North Fork Peachtree Creek Tributary D-2     | Panel  | 206P      |
|             | North Fork Peachtree Creek Tributary D-3     |        | 207P-210P |
|             | North Fork Peachtree Creek Tributary No. 1   |        | 211P-212P |
|             | North Fork Peachtree Creek Tributary No. 1.1 |        | 213P-214P |
|             | North Fork Peachtree Creek Tributary No. 2   | Panels | 215P-216P |
|             |                                              |        |           |