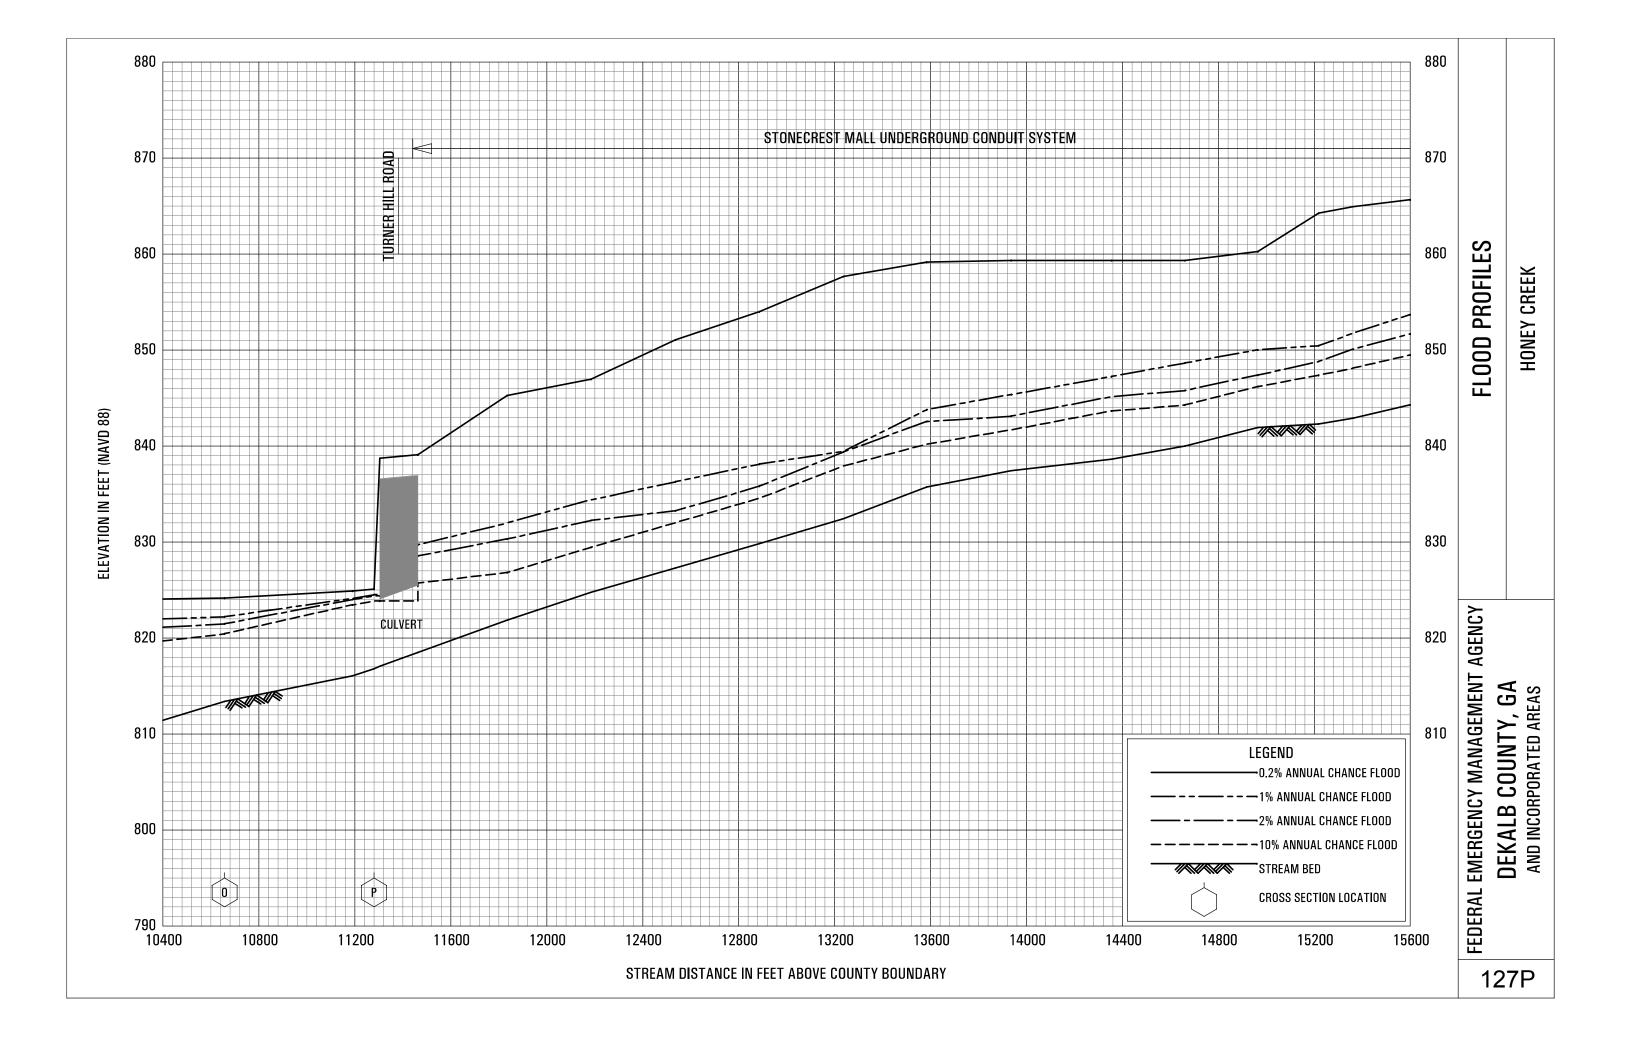

## **EXHIBITS** - continued

| Exhibit 1 - | Flood Profiles                               |        |           |
|-------------|----------------------------------------------|--------|-----------|
|             | Henderson Mill Creek                         | Panels | 120P-124P |
|             | Honey Creek                                  | Panels | 125P-128P |
|             | Honey Creek Tributary A                      | Panels | 129P-130P |
|             | Idle Creek                                   | Panels | 131P-133P |
|             | Indian Creek                                 | Panels | 134P-136P |
|             | Indian Creek Tributary A                     | Panels | 137P-138P |
|             | Indian Creek Tributary B                     | Panel  | 139P      |
|             | Indian Creek Tributary C                     | Panel  | 140P-141P |
|             | Indian Creek Tributary D                     | Panels | 142P-143P |
|             | Indian Creek Tributary D1                    | Panel  | 144P      |
|             | Indian Creek Tributary D2                    | Panel  | 145P      |
|             | Intrenchment Creek                           | Panels | 146P-149P |
|             | Intrenchment Creek Tributary A               | Panels | 150P-152P |
|             | Intrenchment Creek Tributary 1               | Panel  | 153P      |
|             | Intrenchment Creek Tributary 2               | Panels | 154P-155P |
|             | Intrenchment Creek Tributary 3               | Panel  | 156P      |
|             | Intrenchment Creek Tributary 4               | Panels | 157P-158P |
|             | Johnson Creek                                | Panel  | 159P-161P |
|             | Little Stone Mountain Creek                  | Panels | 162P-165P |
|             | Lullwater Creek                              | Panel  | 166P      |
|             | Nancy Creek                                  | Panels | 167P-169P |
|             | Nancy Creek Tributary A                      | Panels | 170P-171P |
|             | Nancy Creek Tributary B                      | Panel  | 172P      |
|             | Nancy Creek Tributary C                      | Panels | 173P-174P |
|             | Nancy Creek Tributary C-1                    | Panel  | 175P      |
|             | Nancy Creek Tributary C-2                    | Panel  | 176P      |
|             | Nancy Creek Tributary D                      | Panels | 177P-178P |
|             | Nancy Creek Tributary No. 1                  | Panel  | 179P      |
|             | Nancy Creek Tributary No. 1.1                | Panel  | 180P      |
|             | Nancy Creek Tributary No. 2                  | Panels | 181P-182P |
|             | North Fork Nancy Creek                       | Panels | 183P-184P |
|             | North Fork Peachtree Creek                   | Panels | 185P-189P |
|             | North Fork Peachtree Creek Tributary A       | Panels | 190P-193P |
|             | North Fork Peachtree Creek Tributary B       | Panels | 194P-197P |
|             | North Fork Peachtree Creek Tributary B-1     | Panels | 198P-199P |
|             | North Fork Peachtree Creek Tributary C       | Panel  | 200P      |
|             | North Fork Peachtree Creek Tributary D-1     | Panels | 201P-205P |
|             | North Fork Peachtree Creek Tributary D-2     | Panel  | 206P      |
|             | North Fork Peachtree Creek Tributary D-3     |        | 207P-210P |
|             | North Fork Peachtree Creek Tributary No. 1   |        | 211P-212P |
|             | North Fork Peachtree Creek Tributary No. 1.1 |        | 213P-214P |
|             | North Fork Peachtree Creek Tributary No. 2   | Panels | 215P-216P |
|             |                                              |        |           |