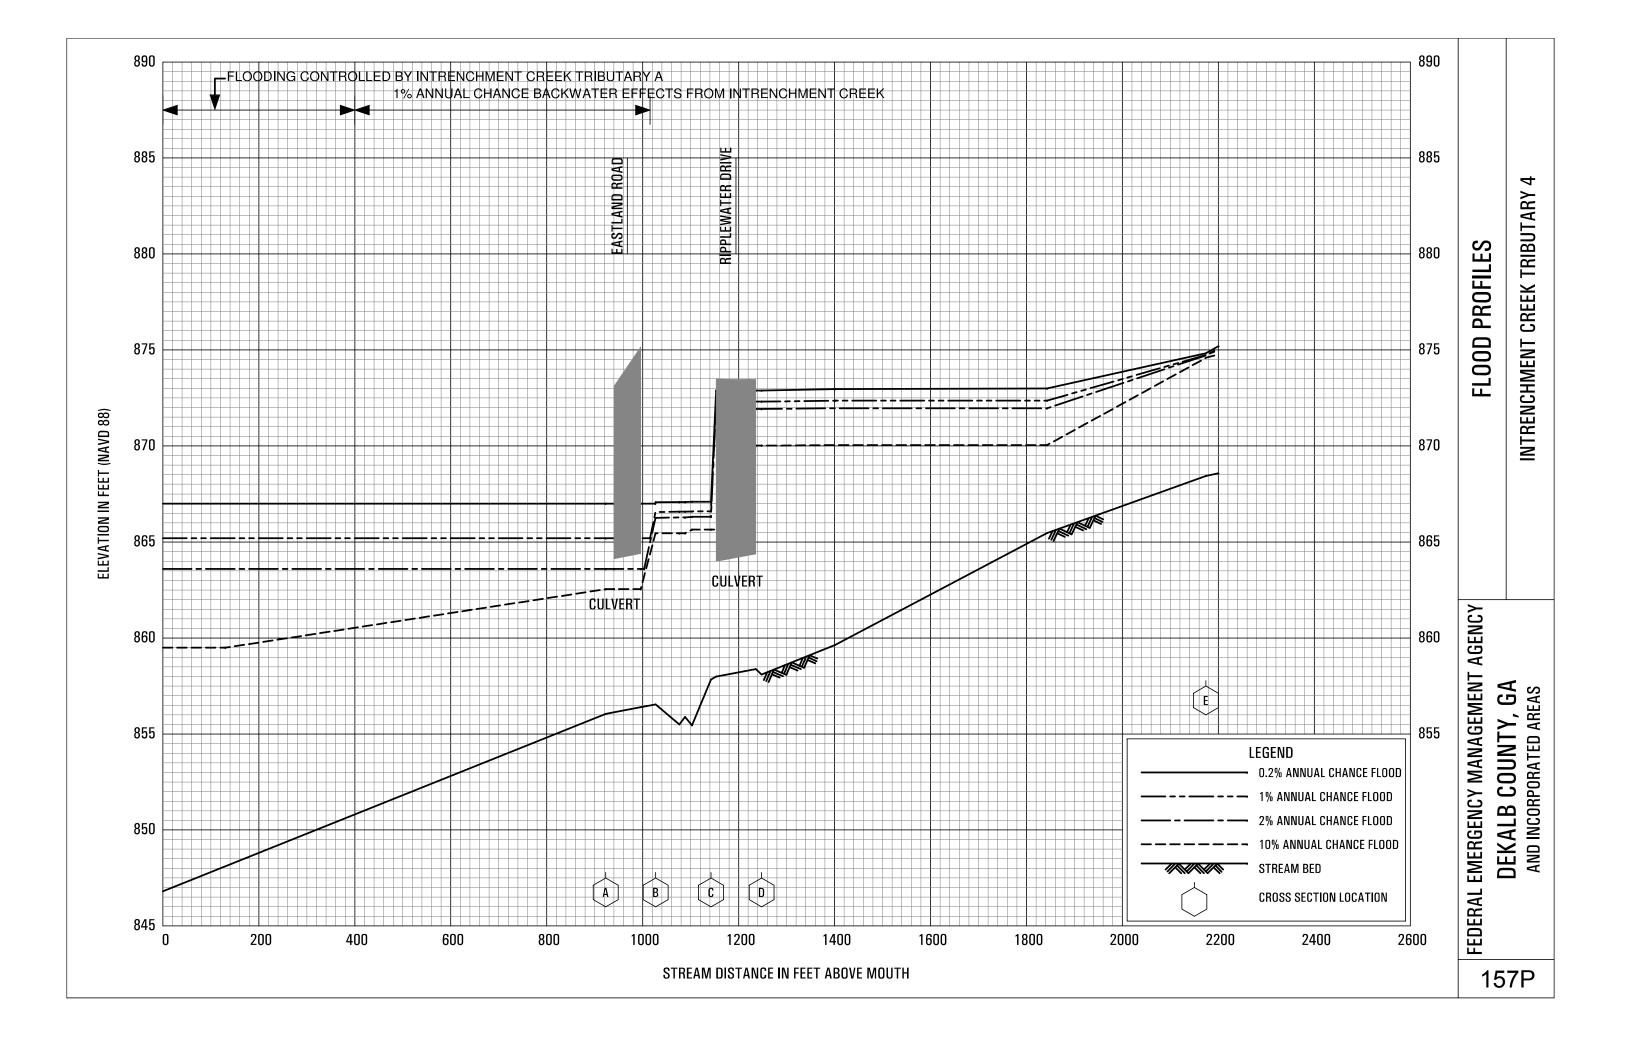

## **EXHIBITS** - continued

| Exhibit 1 - | Flood Profiles                               |        |           |
|-------------|----------------------------------------------|--------|-----------|
|             | Henderson Mill Creek                         | Panels | 120P-124P |
|             | Honey Creek                                  | Panels | 125P-128P |
|             | Honey Creek Tributary A                      | Panels | 129P-130P |
|             | Idle Creek                                   | Panels | 131P-133P |
|             | Indian Creek                                 | Panels | 134P-136P |
|             | Indian Creek Tributary A                     | Panels | 137P-138P |
|             | Indian Creek Tributary B                     | Panel  | 139P      |
|             | Indian Creek Tributary C                     | Panel  | 140P-141P |
|             | Indian Creek Tributary D                     | Panels | 142P-143P |
|             | Indian Creek Tributary D1                    | Panel  | 144P      |
|             | Indian Creek Tributary D2                    | Panel  | 145P      |
|             | Intrenchment Creek                           | Panels | 146P-149P |
|             | Intrenchment Creek Tributary A               | Panels | 150P-152P |
|             | Intrenchment Creek Tributary 1               | Panel  | 153P      |
|             | Intrenchment Creek Tributary 2               | Panels | 154P-155P |
|             | Intrenchment Creek Tributary 3               | Panel  | 156P      |
|             | Intrenchment Creek Tributary 4               | Panels | 157P-158P |
|             | Johnson Creek                                | Panel  | 159P-161P |
|             | Little Stone Mountain Creek                  | Panels | 162P-165P |
|             | Lullwater Creek                              | Panel  | 166P      |
|             | Nancy Creek                                  | Panels | 167P-169P |
|             | Nancy Creek Tributary A                      | Panels | 170P-171P |
|             | Nancy Creek Tributary B                      | Panel  | 172P      |
|             | Nancy Creek Tributary C                      | Panels | 173P-174P |
|             | Nancy Creek Tributary C-1                    | Panel  | 175P      |
|             | Nancy Creek Tributary C-2                    | Panel  | 176P      |
|             | Nancy Creek Tributary D                      | Panels | 177P-178P |
|             | Nancy Creek Tributary No. 1                  | Panel  | 179P      |
|             | Nancy Creek Tributary No. 1.1                | Panel  | 180P      |
|             | Nancy Creek Tributary No. 2                  | Panels | 181P-182P |
|             | North Fork Nancy Creek                       | Panels | 183P-184P |
|             | North Fork Peachtree Creek                   | Panels | 185P-189P |
|             | North Fork Peachtree Creek Tributary A       | Panels | 190P-193P |
|             | North Fork Peachtree Creek Tributary B       | Panels | 194P-197P |
|             | North Fork Peachtree Creek Tributary B-1     | Panels | 198P-199P |
|             | North Fork Peachtree Creek Tributary C       | Panel  | 200P      |
|             | North Fork Peachtree Creek Tributary D-1     | Panels | 201P-205P |
|             | North Fork Peachtree Creek Tributary D-2     | Panel  | 206P      |
|             | North Fork Peachtree Creek Tributary D-3     |        | 207P-210P |
|             | North Fork Peachtree Creek Tributary No. 1   |        | 211P-212P |
|             | North Fork Peachtree Creek Tributary No. 1.1 |        | 213P-214P |
|             | North Fork Peachtree Creek Tributary No. 2   | Panels | 215P-216P |
|             |                                              |        |           |