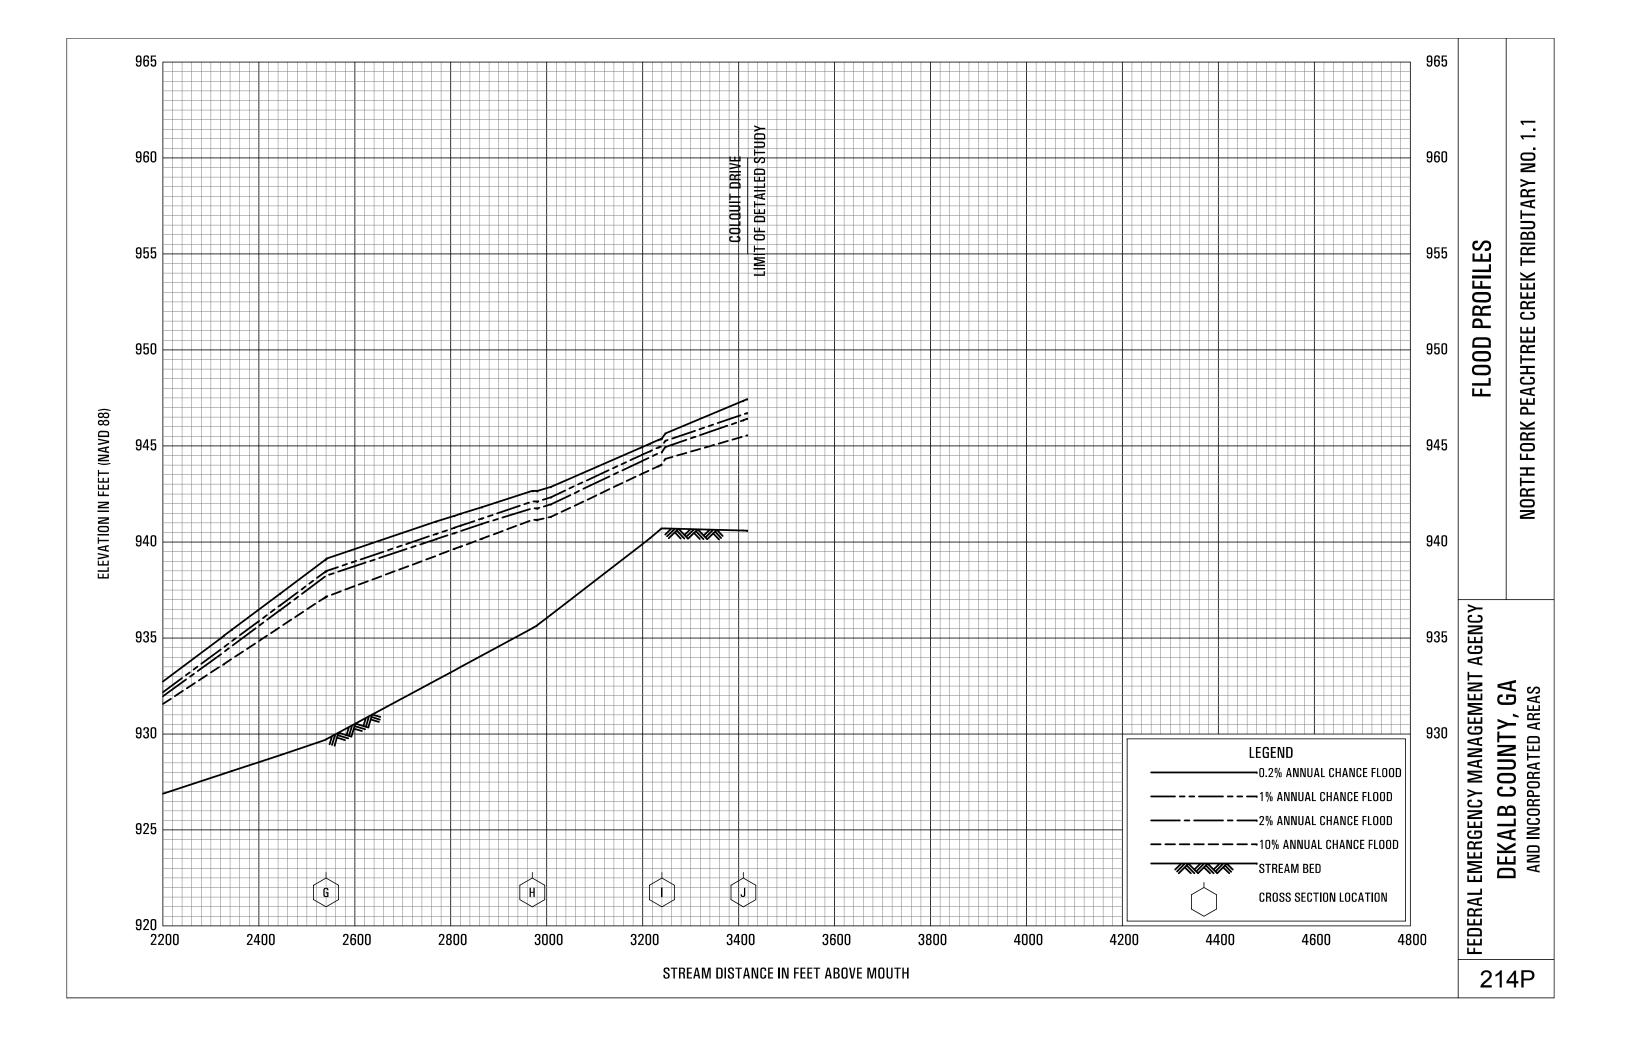

## **EXHIBITS** - continued

| Exhibit 1 - | Flood Profiles                               |        |           |
|-------------|----------------------------------------------|--------|-----------|
|             | Henderson Mill Creek                         | Panels | 120P-124P |
|             | Honey Creek                                  | Panels | 125P-128P |
|             | Honey Creek Tributary A                      | Panels | 129P-130P |
|             | Idle Creek                                   | Panels | 131P-133P |
|             | Indian Creek                                 | Panels | 134P-136P |
|             | Indian Creek Tributary A                     | Panels | 137P-138P |
|             | Indian Creek Tributary B                     | Panel  | 139P      |
|             | Indian Creek Tributary C                     | Panel  | 140P-141P |
|             | Indian Creek Tributary D                     | Panels | 142P-143P |
|             | Indian Creek Tributary D1                    | Panel  | 144P      |
|             | Indian Creek Tributary D2                    | Panel  | 145P      |
|             | Intrenchment Creek                           | Panels | 146P-149P |
|             | Intrenchment Creek Tributary A               | Panels | 150P-152P |
|             | Intrenchment Creek Tributary 1               | Panel  | 153P      |
|             | Intrenchment Creek Tributary 2               | Panels | 154P-155P |
|             | Intrenchment Creek Tributary 3               | Panel  | 156P      |
|             | Intrenchment Creek Tributary 4               | Panels | 157P-158P |
|             | Johnson Creek                                | Panel  | 159P-161P |
|             | Little Stone Mountain Creek                  | Panels | 162P-165P |
|             | Lullwater Creek                              | Panel  | 166P      |
|             | Nancy Creek                                  | Panels | 167P-169P |
|             | Nancy Creek Tributary A                      | Panels | 170P-171P |
|             | Nancy Creek Tributary B                      | Panel  | 172P      |
|             | Nancy Creek Tributary C                      | Panels | 173P-174P |
|             | Nancy Creek Tributary C-1                    | Panel  | 175P      |
|             | Nancy Creek Tributary C-2                    | Panel  | 176P      |
|             | Nancy Creek Tributary D                      | Panels | 177P-178P |
|             | Nancy Creek Tributary No. 1                  | Panel  | 179P      |
|             | Nancy Creek Tributary No. 1.1                | Panel  | 180P      |
|             | Nancy Creek Tributary No. 2                  | Panels | 181P-182P |
|             | North Fork Nancy Creek                       | Panels | 183P-184P |
|             | North Fork Peachtree Creek                   | Panels | 185P-189P |
|             | North Fork Peachtree Creek Tributary A       | Panels | 190P-193P |
|             | North Fork Peachtree Creek Tributary B       | Panels | 194P-197P |
|             | North Fork Peachtree Creek Tributary B-1     | Panels | 198P-199P |
|             | North Fork Peachtree Creek Tributary C       | Panel  | 200P      |
|             | North Fork Peachtree Creek Tributary D-1     | Panels | 201P-205P |
|             | North Fork Peachtree Creek Tributary D-2     | Panel  | 206P      |
|             | North Fork Peachtree Creek Tributary D-3     |        | 207P-210P |
|             | North Fork Peachtree Creek Tributary No. 1   |        | 211P-212P |
|             | North Fork Peachtree Creek Tributary No. 1.1 |        | 213P-214P |
|             | North Fork Peachtree Creek Tributary No. 2   | Panels | 215P-216P |
|             |                                              |        |           |