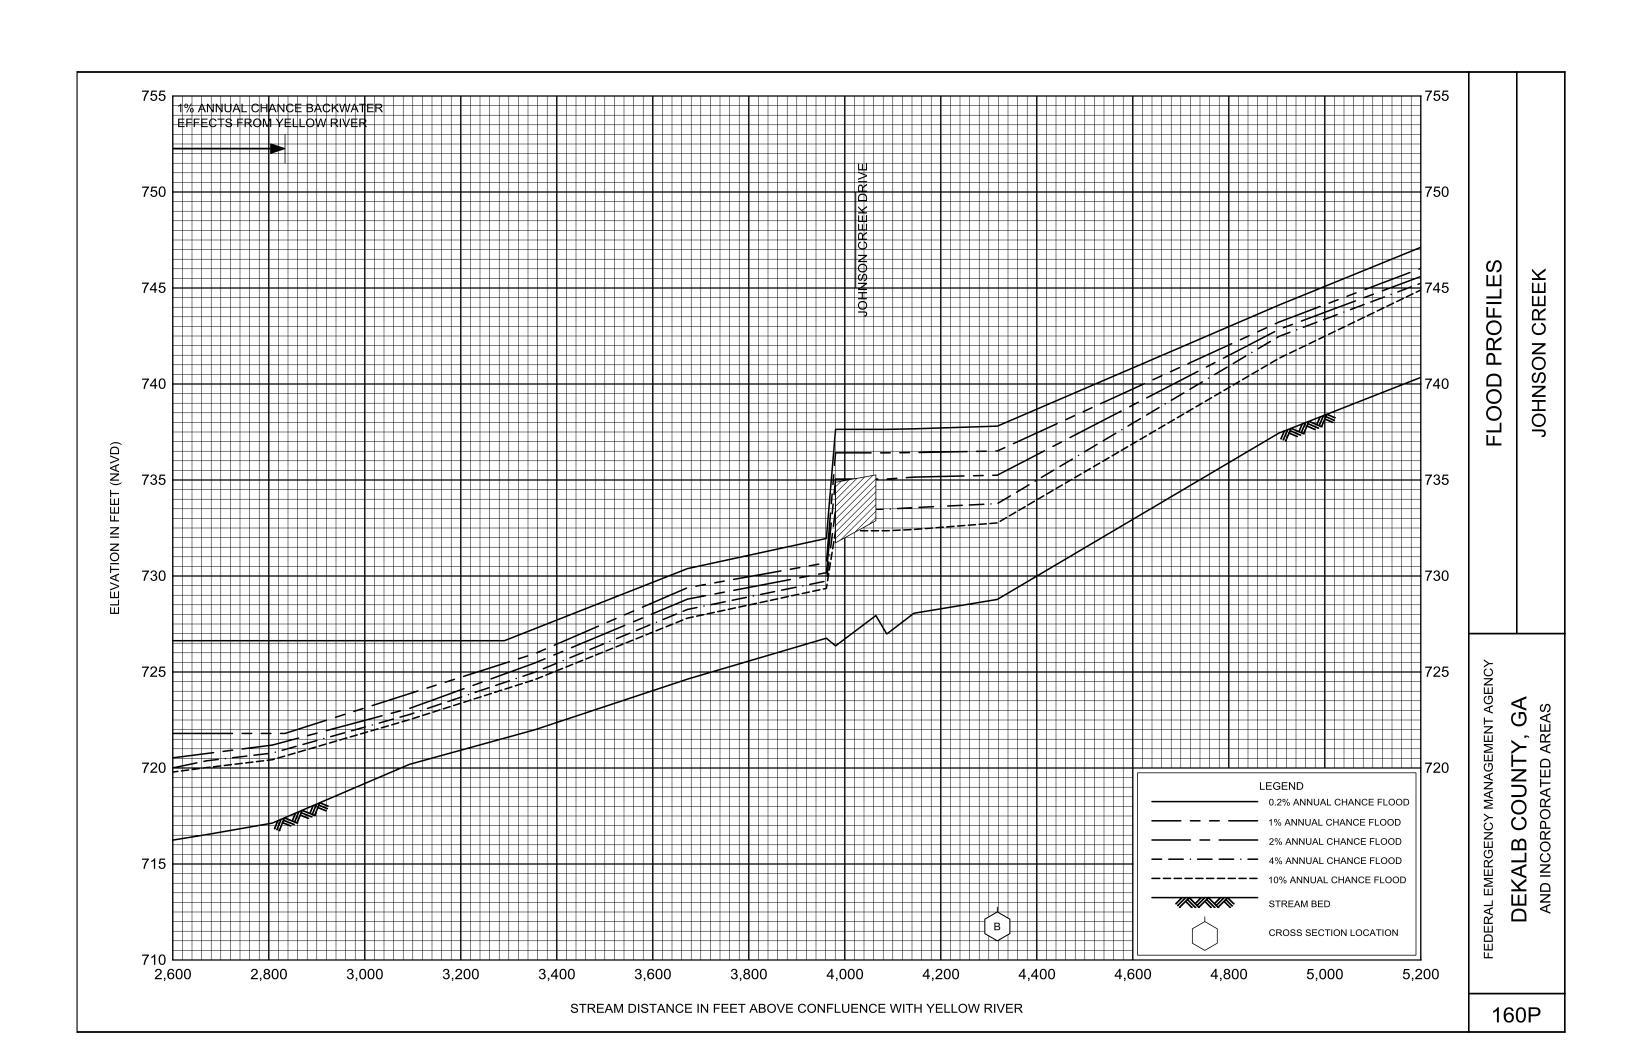

## **EXHIBITS** - continued

| Exhibit 1 - | Flood Profiles                               |        |           |
|-------------|----------------------------------------------|--------|-----------|
|             | Henderson Mill Creek                         | Panels | 120P-124P |
|             | Honey Creek                                  | Panels | 125P-128P |
|             | Honey Creek Tributary A                      | Panels | 129P-130P |
|             | Idle Creek                                   | Panels | 131P-133P |
|             | Indian Creek                                 | Panels | 134P-136P |
|             | Indian Creek Tributary A                     | Panels | 137P-138P |
|             | Indian Creek Tributary B                     | Panel  | 139P      |
|             | Indian Creek Tributary C                     | Panel  | 140P-141P |
|             | Indian Creek Tributary D                     | Panels | 142P-143P |
|             | Indian Creek Tributary D1                    | Panel  | 144P      |
|             | Indian Creek Tributary D2                    | Panel  | 145P      |
|             | Intrenchment Creek                           | Panels | 146P-149P |
|             | Intrenchment Creek Tributary A               | Panels | 150P-152P |
|             | Intrenchment Creek Tributary 1               | Panel  | 153P      |
|             | Intrenchment Creek Tributary 2               | Panels | 154P-155P |
|             | Intrenchment Creek Tributary 3               | Panel  | 156P      |
|             | Intrenchment Creek Tributary 4               | Panels | 157P-158P |
|             | Johnson Creek                                | Panel  | 159P-161P |
|             | Little Stone Mountain Creek                  | Panels | 162P-165P |
|             | Lullwater Creek                              | Panel  | 166P      |
|             | Nancy Creek                                  | Panels | 167P-169P |
|             | Nancy Creek Tributary A                      | Panels | 170P-171P |
|             | Nancy Creek Tributary B                      | Panel  | 172P      |
|             | Nancy Creek Tributary C                      | Panels | 173P-174P |
|             | Nancy Creek Tributary C-1                    | Panel  | 175P      |
|             | Nancy Creek Tributary C-2                    | Panel  | 176P      |
|             | Nancy Creek Tributary D                      | Panels | 177P-178P |
|             | Nancy Creek Tributary No. 1                  | Panel  | 179P      |
|             | Nancy Creek Tributary No. 1.1                | Panel  | 180P      |
|             | Nancy Creek Tributary No. 2                  | Panels | 181P-182P |
|             | North Fork Nancy Creek                       | Panels | 183P-184P |
|             | North Fork Peachtree Creek                   | Panels | 185P-189P |
|             | North Fork Peachtree Creek Tributary A       | Panels | 190P-193P |
|             | North Fork Peachtree Creek Tributary B       | Panels | 194P-197P |
|             | North Fork Peachtree Creek Tributary B-1     | Panels | 198P-199P |
|             | North Fork Peachtree Creek Tributary C       | Panel  | 200P      |
|             | North Fork Peachtree Creek Tributary D-1     | Panels | 201P-205P |
|             | North Fork Peachtree Creek Tributary D-2     | Panel  | 206P      |
|             | North Fork Peachtree Creek Tributary D-3     |        | 207P-210P |
|             | North Fork Peachtree Creek Tributary No. 1   |        | 211P-212P |
|             | North Fork Peachtree Creek Tributary No. 1.1 |        | 213P-214P |
|             | North Fork Peachtree Creek Tributary No. 2   | Panels | 215P-216P |
|             |                                              |        |           |