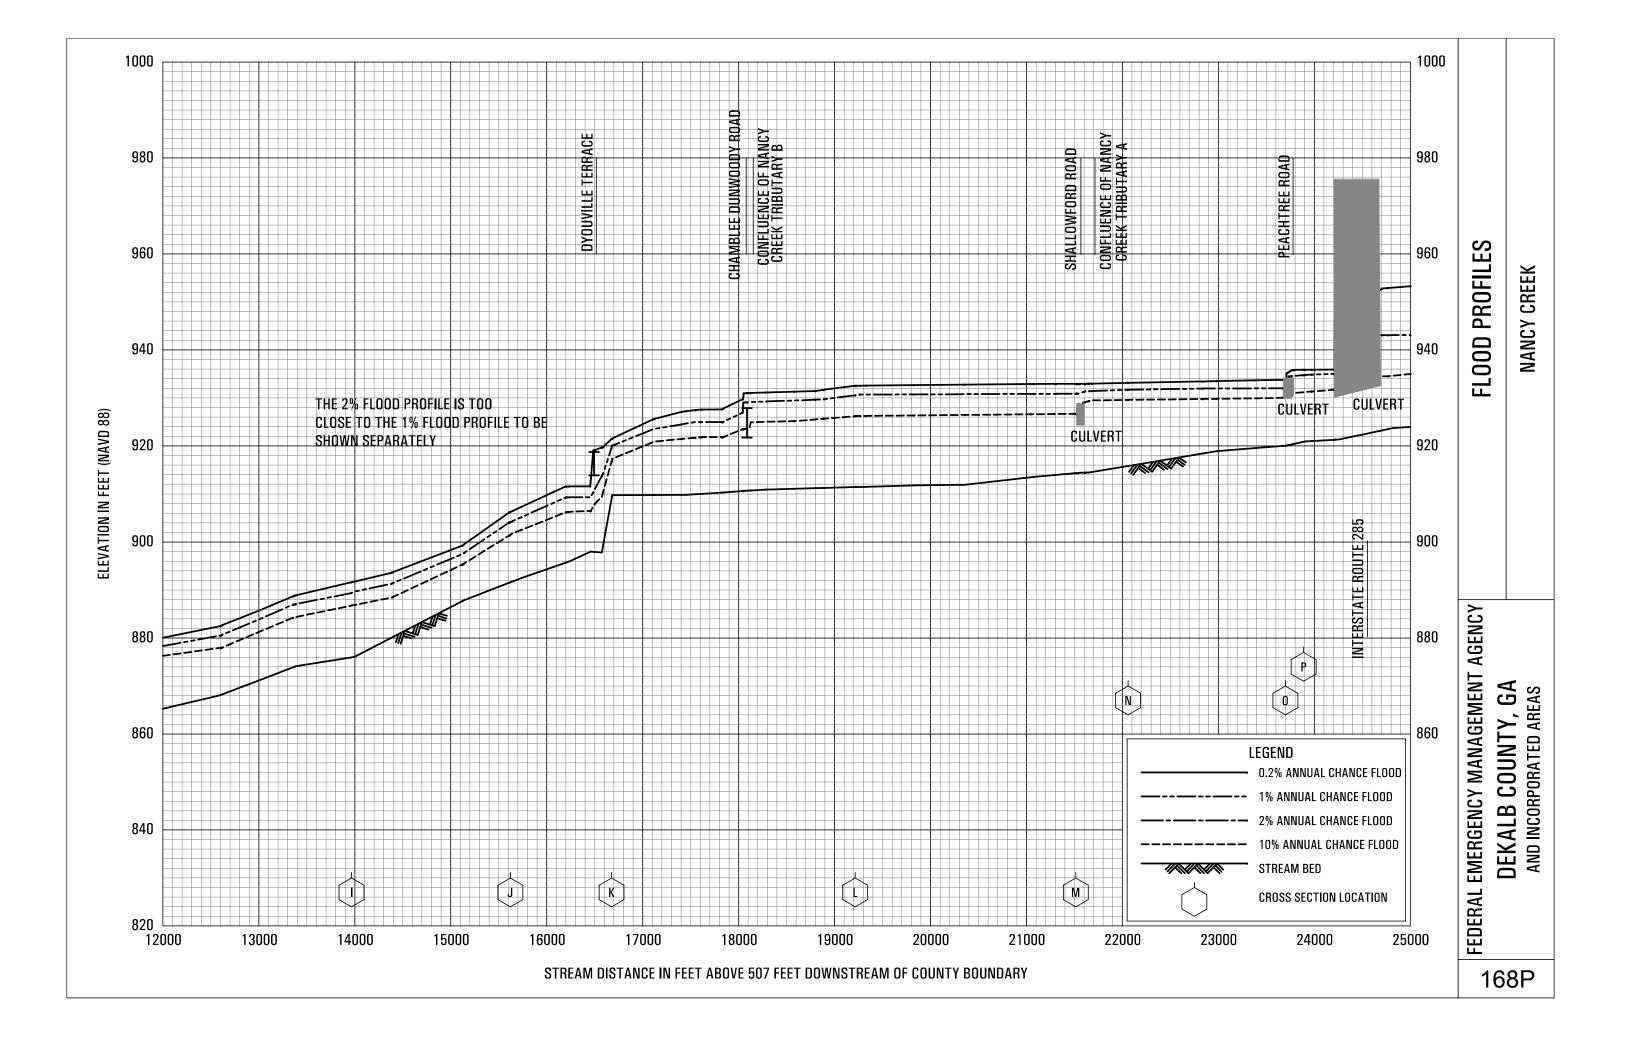

## **EXHIBITS** - continued

| Exhibit 1 - | Flood Profiles                               |        |           |
|-------------|----------------------------------------------|--------|-----------|
|             | Henderson Mill Creek                         | Panels | 120P-124P |
|             | Honey Creek                                  | Panels | 125P-128P |
|             | Honey Creek Tributary A                      | Panels | 129P-130P |
|             | Idle Creek                                   | Panels | 131P-133P |
|             | Indian Creek                                 | Panels | 134P-136P |
|             | Indian Creek Tributary A                     | Panels | 137P-138P |
|             | Indian Creek Tributary B                     | Panel  | 139P      |
|             | Indian Creek Tributary C                     | Panel  | 140P-141P |
|             | Indian Creek Tributary D                     | Panels | 142P-143P |
|             | Indian Creek Tributary D1                    | Panel  | 144P      |
|             | Indian Creek Tributary D2                    | Panel  | 145P      |
|             | Intrenchment Creek                           | Panels | 146P-149P |
|             | Intrenchment Creek Tributary A               | Panels | 150P-152P |
|             | Intrenchment Creek Tributary 1               | Panel  | 153P      |
|             | Intrenchment Creek Tributary 2               | Panels | 154P-155P |
|             | Intrenchment Creek Tributary 3               | Panel  | 156P      |
|             | Intrenchment Creek Tributary 4               | Panels | 157P-158P |
|             | Johnson Creek                                | Panel  | 159P-161P |
|             | Little Stone Mountain Creek                  | Panels | 162P-165P |
|             | Lullwater Creek                              | Panel  | 166P      |
|             | Nancy Creek                                  | Panels | 167P-169P |
|             | Nancy Creek Tributary A                      | Panels | 170P-171P |
|             | Nancy Creek Tributary B                      | Panel  | 172P      |
|             | Nancy Creek Tributary C                      | Panels | 173P-174P |
|             | Nancy Creek Tributary C-1                    | Panel  | 175P      |
|             | Nancy Creek Tributary C-2                    | Panel  | 176P      |
|             | Nancy Creek Tributary D                      | Panels | 177P-178P |
|             | Nancy Creek Tributary No. 1                  | Panel  | 179P      |
|             | Nancy Creek Tributary No. 1.1                | Panel  | 180P      |
|             | Nancy Creek Tributary No. 2                  | Panels | 181P-182P |
|             | North Fork Nancy Creek                       | Panels | 183P-184P |
|             | North Fork Peachtree Creek                   | Panels | 185P-189P |
|             | North Fork Peachtree Creek Tributary A       | Panels | 190P-193P |
|             | North Fork Peachtree Creek Tributary B       | Panels | 194P-197P |
|             | North Fork Peachtree Creek Tributary B-1     | Panels | 198P-199P |
|             | North Fork Peachtree Creek Tributary C       | Panel  | 200P      |
|             | North Fork Peachtree Creek Tributary D-1     | Panels | 201P-205P |
|             | North Fork Peachtree Creek Tributary D-2     | Panel  | 206P      |
|             | North Fork Peachtree Creek Tributary D-3     |        | 207P-210P |
|             | North Fork Peachtree Creek Tributary No. 1   |        | 211P-212P |
|             | North Fork Peachtree Creek Tributary No. 1.1 |        | 213P-214P |
|             | North Fork Peachtree Creek Tributary No. 2   | Panels | 215P-216P |
|             |                                              |        |           |