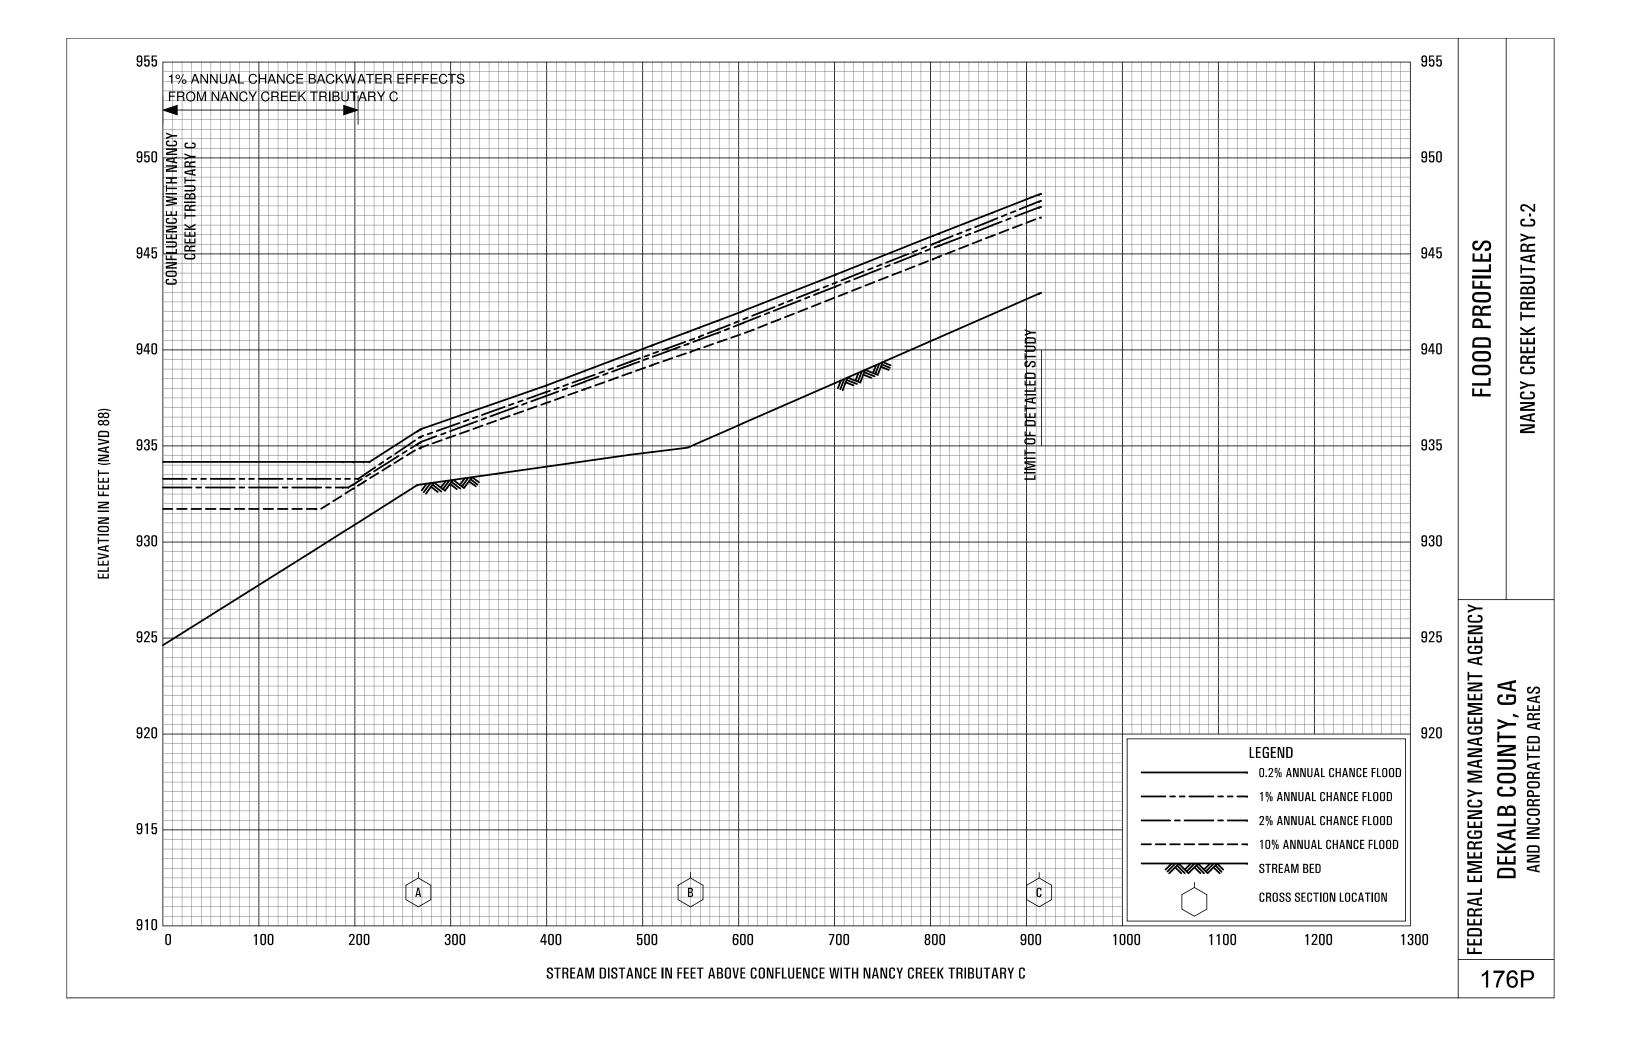

## **EXHIBITS** - continued

| Exhibit 1 - | Flood Profiles                               |        |           |
|-------------|----------------------------------------------|--------|-----------|
|             | Henderson Mill Creek                         | Panels | 120P-124P |
|             | Honey Creek                                  | Panels | 125P-128P |
|             | Honey Creek Tributary A                      | Panels | 129P-130P |
|             | Idle Creek                                   | Panels | 131P-133P |
|             | Indian Creek                                 | Panels | 134P-136P |
|             | Indian Creek Tributary A                     | Panels | 137P-138P |
|             | Indian Creek Tributary B                     | Panel  | 139P      |
|             | Indian Creek Tributary C                     | Panel  | 140P-141P |
|             | Indian Creek Tributary D                     | Panels | 142P-143P |
|             | Indian Creek Tributary D1                    | Panel  | 144P      |
|             | Indian Creek Tributary D2                    | Panel  | 145P      |
|             | Intrenchment Creek                           | Panels | 146P-149P |
|             | Intrenchment Creek Tributary A               | Panels | 150P-152P |
|             | Intrenchment Creek Tributary 1               | Panel  | 153P      |
|             | Intrenchment Creek Tributary 2               | Panels | 154P-155P |
|             | Intrenchment Creek Tributary 3               | Panel  | 156P      |
|             | Intrenchment Creek Tributary 4               | Panels | 157P-158P |
|             | Johnson Creek                                | Panel  | 159P-161P |
|             | Little Stone Mountain Creek                  | Panels | 162P-165P |
|             | Lullwater Creek                              | Panel  | 166P      |
|             | Nancy Creek                                  | Panels | 167P-169P |
|             | Nancy Creek Tributary A                      | Panels | 170P-171P |
|             | Nancy Creek Tributary B                      | Panel  | 172P      |
|             | Nancy Creek Tributary C                      | Panels | 173P-174P |
|             | Nancy Creek Tributary C-1                    | Panel  | 175P      |
|             | Nancy Creek Tributary C-2                    | Panel  | 176P      |
|             | Nancy Creek Tributary D                      | Panels | 177P-178P |
|             | Nancy Creek Tributary No. 1                  | Panel  | 179P      |
|             | Nancy Creek Tributary No. 1.1                | Panel  | 180P      |
|             | Nancy Creek Tributary No. 2                  | Panels | 181P-182P |
|             | North Fork Nancy Creek                       | Panels | 183P-184P |
|             | North Fork Peachtree Creek                   | Panels | 185P-189P |
|             | North Fork Peachtree Creek Tributary A       | Panels | 190P-193P |
|             | North Fork Peachtree Creek Tributary B       | Panels | 194P-197P |
|             | North Fork Peachtree Creek Tributary B-1     | Panels | 198P-199P |
|             | North Fork Peachtree Creek Tributary C       | Panel  | 200P      |
|             | North Fork Peachtree Creek Tributary D-1     | Panels | 201P-205P |
|             | North Fork Peachtree Creek Tributary D-2     | Panel  | 206P      |
|             | North Fork Peachtree Creek Tributary D-3     |        | 207P-210P |
|             | North Fork Peachtree Creek Tributary No. 1   |        | 211P-212P |
|             | North Fork Peachtree Creek Tributary No. 1.1 |        | 213P-214P |
|             | North Fork Peachtree Creek Tributary No. 2   | Panels | 215P-216P |
|             |                                              |        |           |