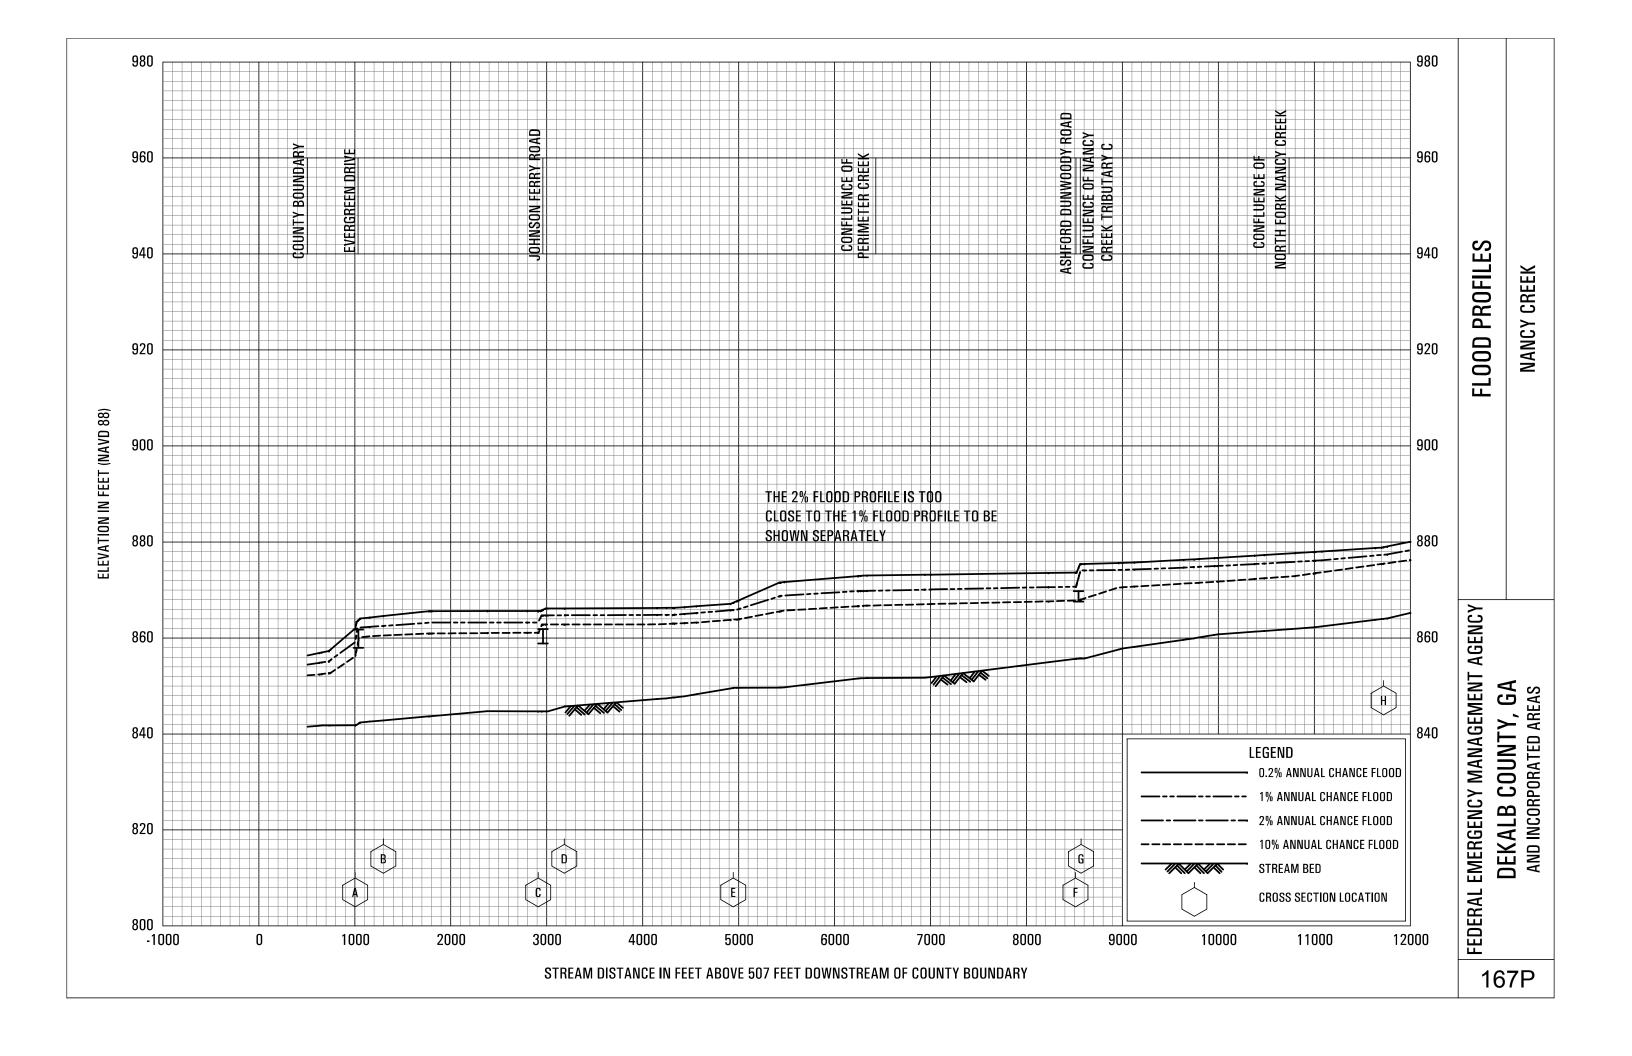

## **EXHIBITS** - continued

| Exhibit 1 - | Flood Profiles                               |        |           |
|-------------|----------------------------------------------|--------|-----------|
|             | Henderson Mill Creek                         | Panels | 120P-124P |
|             | Honey Creek                                  | Panels | 125P-128P |
|             | Honey Creek Tributary A                      | Panels | 129P-130P |
|             | Idle Creek                                   | Panels | 131P-133P |
|             | Indian Creek                                 | Panels | 134P-136P |
|             | Indian Creek Tributary A                     | Panels | 137P-138P |
|             | Indian Creek Tributary B                     | Panel  | 139P      |
|             | Indian Creek Tributary C                     | Panel  | 140P-141P |
|             | Indian Creek Tributary D                     | Panels | 142P-143P |
|             | Indian Creek Tributary D1                    | Panel  | 144P      |
|             | Indian Creek Tributary D2                    | Panel  | 145P      |
|             | Intrenchment Creek                           | Panels | 146P-149P |
|             | Intrenchment Creek Tributary A               | Panels | 150P-152P |
|             | Intrenchment Creek Tributary 1               | Panel  | 153P      |
|             | Intrenchment Creek Tributary 2               | Panels | 154P-155P |
|             | Intrenchment Creek Tributary 3               | Panel  | 156P      |
|             | Intrenchment Creek Tributary 4               | Panels | 157P-158P |
|             | Johnson Creek                                | Panel  | 159P-161P |
|             | Little Stone Mountain Creek                  | Panels | 162P-165P |
|             | Lullwater Creek                              | Panel  | 166P      |
|             | Nancy Creek                                  | Panels | 167P-169P |
|             | Nancy Creek Tributary A                      | Panels | 170P-171P |
|             | Nancy Creek Tributary B                      | Panel  | 172P      |
|             | Nancy Creek Tributary C                      | Panels | 173P-174P |
|             | Nancy Creek Tributary C-1                    | Panel  | 175P      |
|             | Nancy Creek Tributary C-2                    | Panel  | 176P      |
|             | Nancy Creek Tributary D                      | Panels | 177P-178P |
|             | Nancy Creek Tributary No. 1                  | Panel  | 179P      |
|             | Nancy Creek Tributary No. 1.1                | Panel  | 180P      |
|             | Nancy Creek Tributary No. 2                  | Panels | 181P-182P |
|             | North Fork Nancy Creek                       | Panels | 183P-184P |
|             | North Fork Peachtree Creek                   | Panels | 185P-189P |
|             | North Fork Peachtree Creek Tributary A       | Panels | 190P-193P |
|             | North Fork Peachtree Creek Tributary B       | Panels | 194P-197P |
|             | North Fork Peachtree Creek Tributary B-1     | Panels | 198P-199P |
|             | North Fork Peachtree Creek Tributary C       | Panel  | 200P      |
|             | North Fork Peachtree Creek Tributary D-1     | Panels | 201P-205P |
|             | North Fork Peachtree Creek Tributary D-2     | Panel  | 206P      |
|             | North Fork Peachtree Creek Tributary D-3     |        | 207P-210P |
|             | North Fork Peachtree Creek Tributary No. 1   |        | 211P-212P |
|             | North Fork Peachtree Creek Tributary No. 1.1 |        | 213P-214P |
|             | North Fork Peachtree Creek Tributary No. 2   | Panels | 215P-216P |
|             |                                              |        |           |