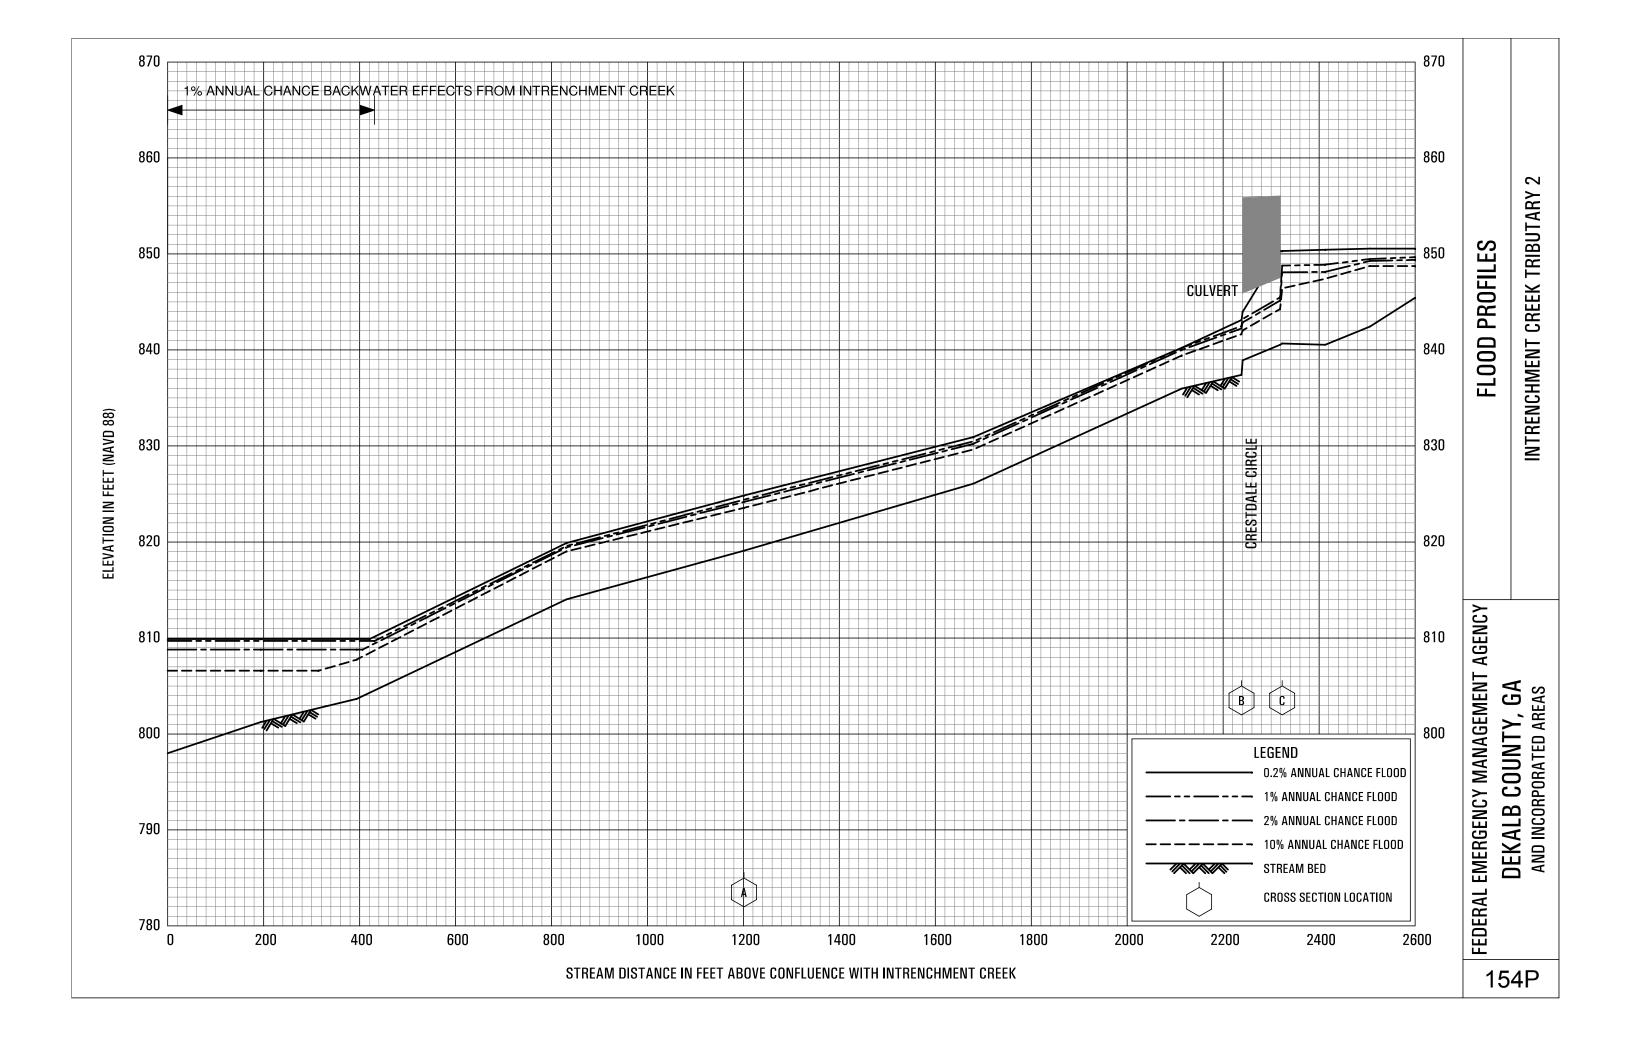

## **EXHIBITS** - continued

| Exhibit 1 - | Flood Profiles                               |        |           |
|-------------|----------------------------------------------|--------|-----------|
|             | Henderson Mill Creek                         | Panels | 120P-124P |
|             | Honey Creek                                  | Panels | 125P-128P |
|             | Honey Creek Tributary A                      | Panels | 129P-130P |
|             | Idle Creek                                   | Panels | 131P-133P |
|             | Indian Creek                                 | Panels | 134P-136P |
|             | Indian Creek Tributary A                     | Panels | 137P-138P |
|             | Indian Creek Tributary B                     | Panel  | 139P      |
|             | Indian Creek Tributary C                     | Panel  | 140P-141P |
|             | Indian Creek Tributary D                     | Panels | 142P-143P |
|             | Indian Creek Tributary D1                    | Panel  | 144P      |
|             | Indian Creek Tributary D2                    | Panel  | 145P      |
|             | Intrenchment Creek                           | Panels | 146P-149P |
|             | Intrenchment Creek Tributary A               | Panels | 150P-152P |
|             | Intrenchment Creek Tributary 1               | Panel  | 153P      |
|             | Intrenchment Creek Tributary 2               | Panels | 154P-155P |
|             | Intrenchment Creek Tributary 3               | Panel  | 156P      |
|             | Intrenchment Creek Tributary 4               | Panels | 157P-158P |
|             | Johnson Creek                                | Panel  | 159P-161P |
|             | Little Stone Mountain Creek                  | Panels | 162P-165P |
|             | Lullwater Creek                              | Panel  | 166P      |
|             | Nancy Creek                                  | Panels | 167P-169P |
|             | Nancy Creek Tributary A                      | Panels | 170P-171P |
|             | Nancy Creek Tributary B                      | Panel  | 172P      |
|             | Nancy Creek Tributary C                      | Panels | 173P-174P |
|             | Nancy Creek Tributary C-1                    | Panel  | 175P      |
|             | Nancy Creek Tributary C-2                    | Panel  | 176P      |
|             | Nancy Creek Tributary D                      | Panels | 177P-178P |
|             | Nancy Creek Tributary No. 1                  | Panel  | 179P      |
|             | Nancy Creek Tributary No. 1.1                | Panel  | 180P      |
|             | Nancy Creek Tributary No. 2                  | Panels | 181P-182P |
|             | North Fork Nancy Creek                       | Panels | 183P-184P |
|             | North Fork Peachtree Creek                   | Panels | 185P-189P |
|             | North Fork Peachtree Creek Tributary A       | Panels | 190P-193P |
|             | North Fork Peachtree Creek Tributary B       | Panels | 194P-197P |
|             | North Fork Peachtree Creek Tributary B-1     | Panels | 198P-199P |
|             | North Fork Peachtree Creek Tributary C       | Panel  | 200P      |
|             | North Fork Peachtree Creek Tributary D-1     | Panels | 201P-205P |
|             | North Fork Peachtree Creek Tributary D-2     | Panel  | 206P      |
|             | North Fork Peachtree Creek Tributary D-3     |        | 207P-210P |
|             | North Fork Peachtree Creek Tributary No. 1   |        | 211P-212P |
|             | North Fork Peachtree Creek Tributary No. 1.1 |        | 213P-214P |
|             | North Fork Peachtree Creek Tributary No. 2   | Panels | 215P-216P |
|             |                                              |        |           |