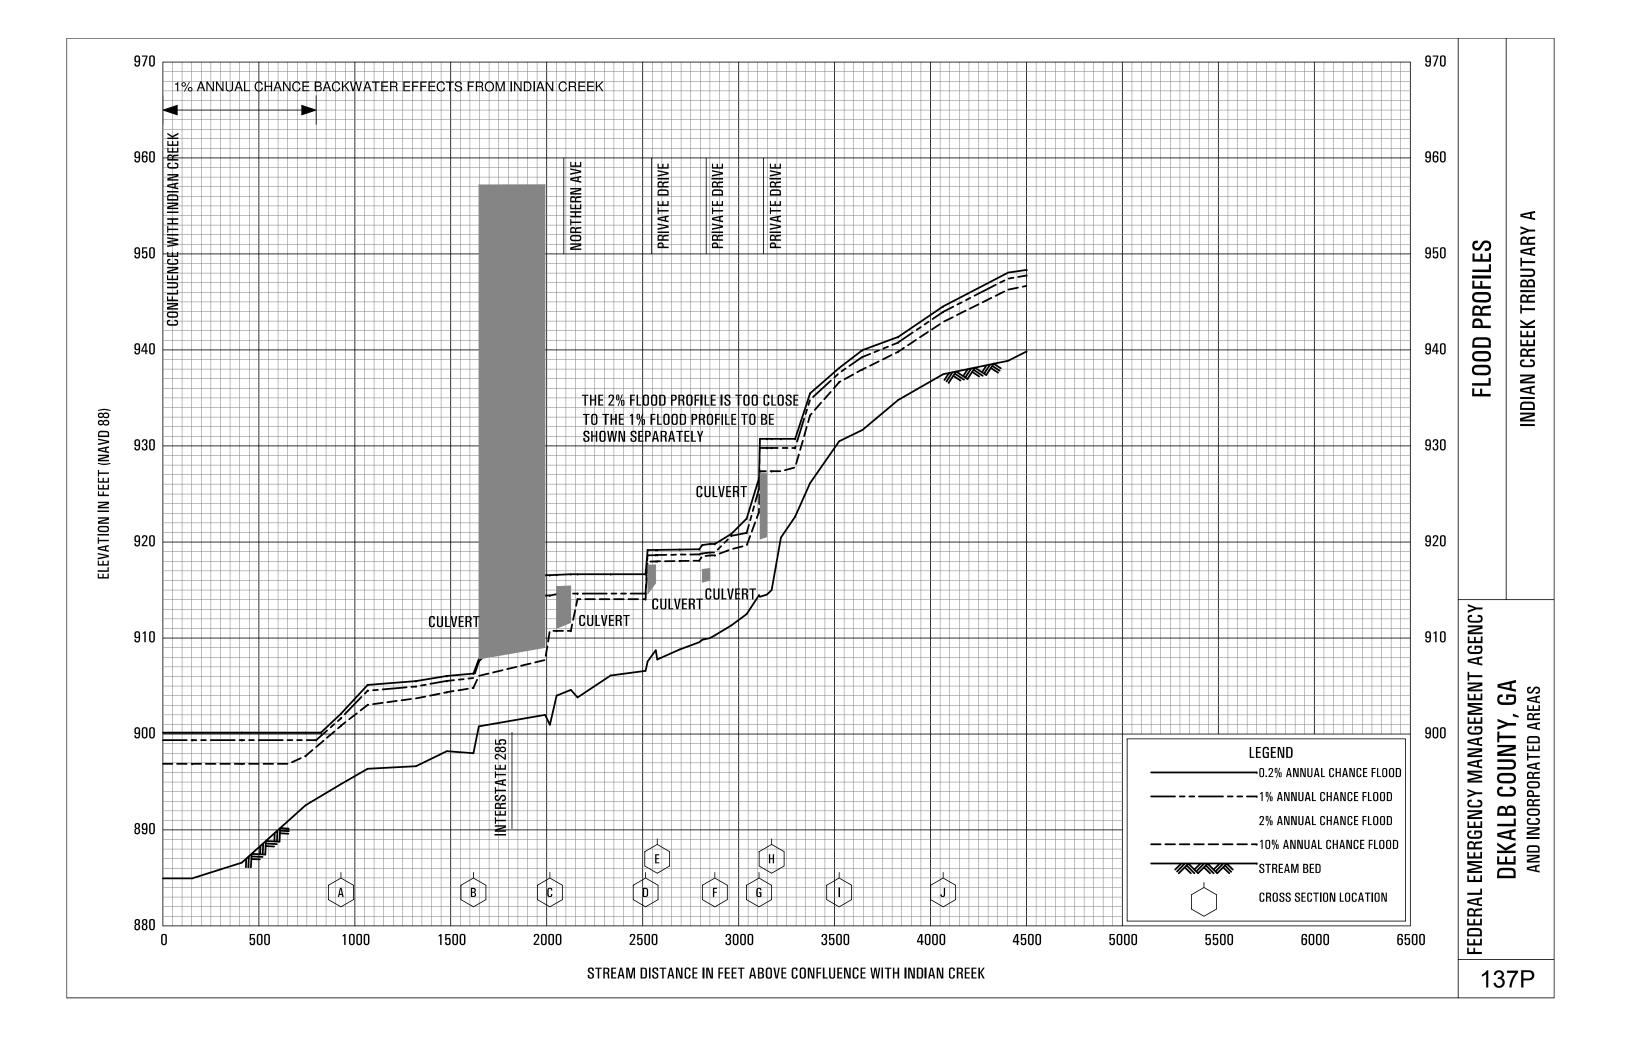

## **EXHIBITS** - continued

| Exhibit 1 - | Flood Profiles                               |        |           |
|-------------|----------------------------------------------|--------|-----------|
|             | Henderson Mill Creek                         | Panels | 120P-124P |
|             | Honey Creek                                  | Panels | 125P-128P |
|             | Honey Creek Tributary A                      | Panels | 129P-130P |
|             | Idle Creek                                   | Panels | 131P-133P |
|             | Indian Creek                                 | Panels | 134P-136P |
|             | Indian Creek Tributary A                     | Panels | 137P-138P |
|             | Indian Creek Tributary B                     | Panel  | 139P      |
|             | Indian Creek Tributary C                     | Panel  | 140P-141P |
|             | Indian Creek Tributary D                     | Panels | 142P-143P |
|             | Indian Creek Tributary D1                    | Panel  | 144P      |
|             | Indian Creek Tributary D2                    | Panel  | 145P      |
|             | Intrenchment Creek                           | Panels | 146P-149P |
|             | Intrenchment Creek Tributary A               | Panels | 150P-152P |
|             | Intrenchment Creek Tributary 1               | Panel  | 153P      |
|             | Intrenchment Creek Tributary 2               | Panels | 154P-155P |
|             | Intrenchment Creek Tributary 3               | Panel  | 156P      |
|             | Intrenchment Creek Tributary 4               | Panels | 157P-158P |
|             | Johnson Creek                                | Panel  | 159P-161P |
|             | Little Stone Mountain Creek                  | Panels | 162P-165P |
|             | Lullwater Creek                              | Panel  | 166P      |
|             | Nancy Creek                                  | Panels | 167P-169P |
|             | Nancy Creek Tributary A                      | Panels | 170P-171P |
|             | Nancy Creek Tributary B                      | Panel  | 172P      |
|             | Nancy Creek Tributary C                      | Panels | 173P-174P |
|             | Nancy Creek Tributary C-1                    | Panel  | 175P      |
|             | Nancy Creek Tributary C-2                    | Panel  | 176P      |
|             | Nancy Creek Tributary D                      | Panels | 177P-178P |
|             | Nancy Creek Tributary No. 1                  | Panel  | 179P      |
|             | Nancy Creek Tributary No. 1.1                | Panel  | 180P      |
|             | Nancy Creek Tributary No. 2                  | Panels | 181P-182P |
|             | North Fork Nancy Creek                       | Panels | 183P-184P |
|             | North Fork Peachtree Creek                   | Panels | 185P-189P |
|             | North Fork Peachtree Creek Tributary A       | Panels | 190P-193P |
|             | North Fork Peachtree Creek Tributary B       | Panels | 194P-197P |
|             | North Fork Peachtree Creek Tributary B-1     | Panels | 198P-199P |
|             | North Fork Peachtree Creek Tributary C       | Panel  | 200P      |
|             | North Fork Peachtree Creek Tributary D-1     | Panels | 201P-205P |
|             | North Fork Peachtree Creek Tributary D-2     | Panel  | 206P      |
|             | North Fork Peachtree Creek Tributary D-3     |        | 207P-210P |
|             | North Fork Peachtree Creek Tributary No. 1   |        | 211P-212P |
|             | North Fork Peachtree Creek Tributary No. 1.1 |        | 213P-214P |
|             | North Fork Peachtree Creek Tributary No. 2   | Panels | 215P-216P |
|             |                                              |        |           |