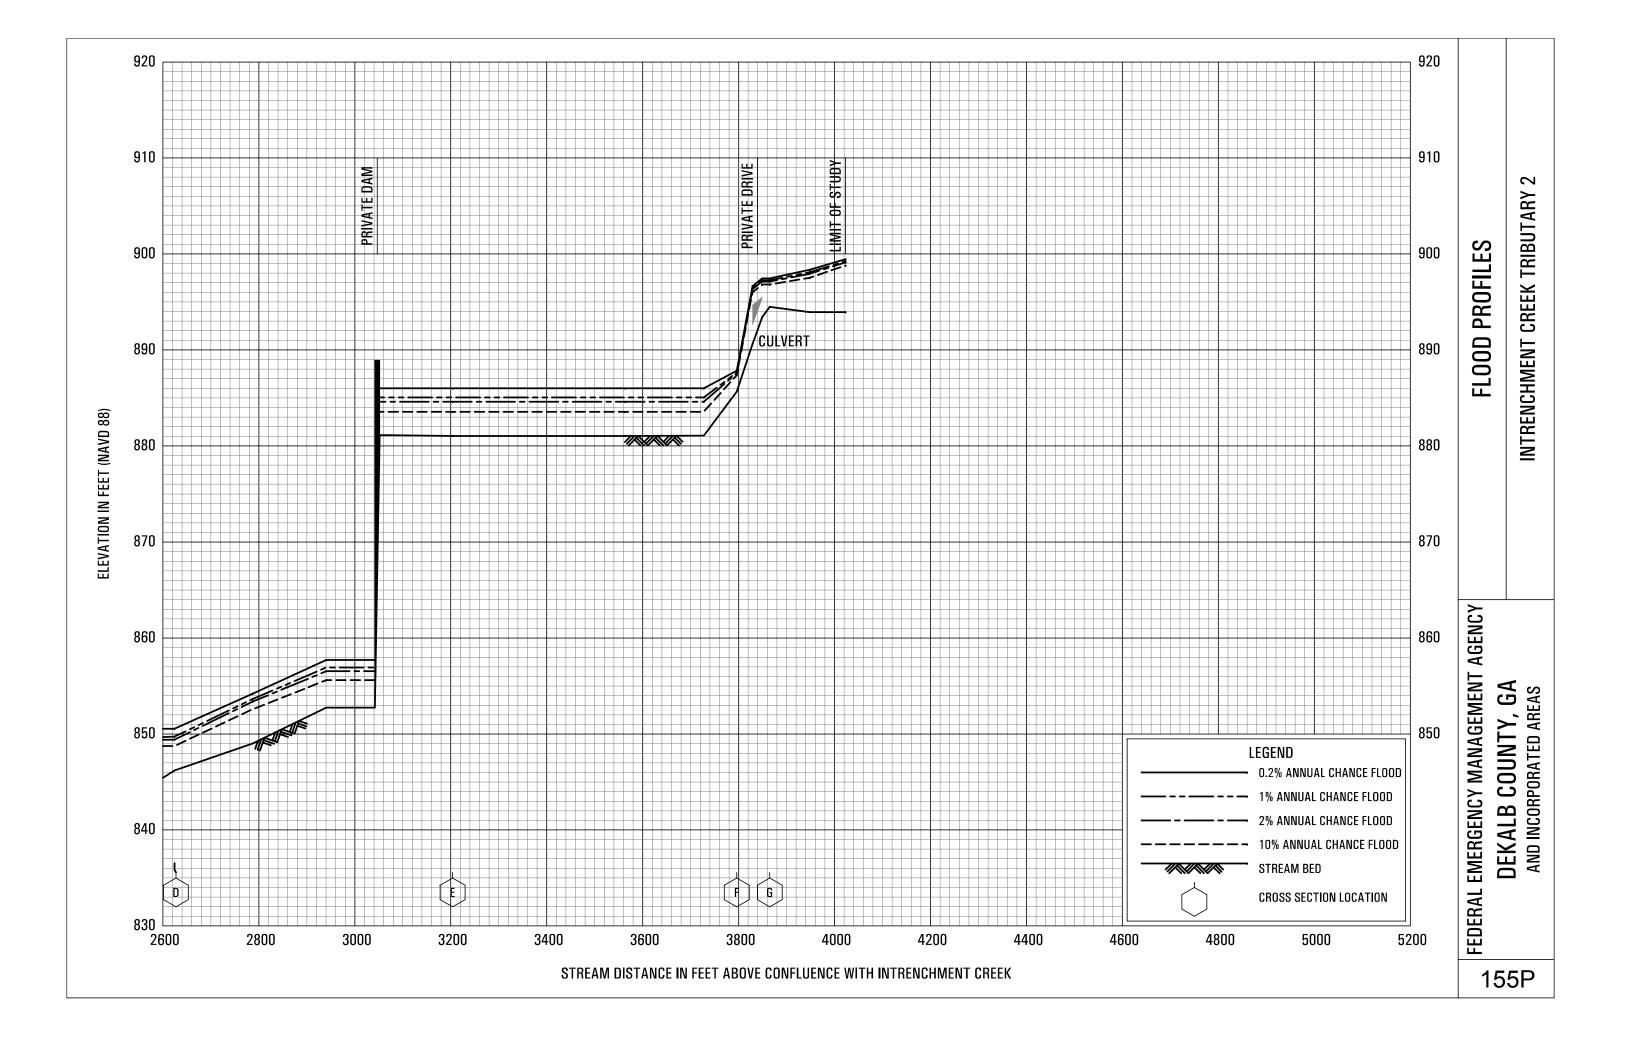

## **EXHIBITS** - continued

| Exhibit 1 - | Flood Profiles                               |        |           |
|-------------|----------------------------------------------|--------|-----------|
|             | Henderson Mill Creek                         | Panels | 120P-124P |
|             | Honey Creek                                  | Panels | 125P-128P |
|             | Honey Creek Tributary A                      | Panels | 129P-130P |
|             | Idle Creek                                   | Panels | 131P-133P |
|             | Indian Creek                                 | Panels | 134P-136P |
|             | Indian Creek Tributary A                     | Panels | 137P-138P |
|             | Indian Creek Tributary B                     | Panel  | 139P      |
|             | Indian Creek Tributary C                     | Panel  | 140P-141P |
|             | Indian Creek Tributary D                     | Panels | 142P-143P |
|             | Indian Creek Tributary D1                    | Panel  | 144P      |
|             | Indian Creek Tributary D2                    | Panel  | 145P      |
|             | Intrenchment Creek                           | Panels | 146P-149P |
|             | Intrenchment Creek Tributary A               | Panels | 150P-152P |
|             | Intrenchment Creek Tributary 1               | Panel  | 153P      |
|             | Intrenchment Creek Tributary 2               | Panels | 154P-155P |
|             | Intrenchment Creek Tributary 3               | Panel  | 156P      |
|             | Intrenchment Creek Tributary 4               | Panels | 157P-158P |
|             | Johnson Creek                                | Panel  | 159P-161P |
|             | Little Stone Mountain Creek                  | Panels | 162P-165P |
|             | Lullwater Creek                              | Panel  | 166P      |
|             | Nancy Creek                                  | Panels | 167P-169P |
|             | Nancy Creek Tributary A                      | Panels | 170P-171P |
|             | Nancy Creek Tributary B                      | Panel  | 172P      |
|             | Nancy Creek Tributary C                      | Panels | 173P-174P |
|             | Nancy Creek Tributary C-1                    | Panel  | 175P      |
|             | Nancy Creek Tributary C-2                    | Panel  | 176P      |
|             | Nancy Creek Tributary D                      | Panels | 177P-178P |
|             | Nancy Creek Tributary No. 1                  | Panel  | 179P      |
|             | Nancy Creek Tributary No. 1.1                | Panel  | 180P      |
|             | Nancy Creek Tributary No. 2                  | Panels | 181P-182P |
|             | North Fork Nancy Creek                       | Panels | 183P-184P |
|             | North Fork Peachtree Creek                   | Panels | 185P-189P |
|             | North Fork Peachtree Creek Tributary A       | Panels | 190P-193P |
|             | North Fork Peachtree Creek Tributary B       | Panels | 194P-197P |
|             | North Fork Peachtree Creek Tributary B-1     | Panels | 198P-199P |
|             | North Fork Peachtree Creek Tributary C       | Panel  | 200P      |
|             | North Fork Peachtree Creek Tributary D-1     | Panels | 201P-205P |
|             | North Fork Peachtree Creek Tributary D-2     | Panel  | 206P      |
|             | North Fork Peachtree Creek Tributary D-3     |        | 207P-210P |
|             | North Fork Peachtree Creek Tributary No. 1   |        | 211P-212P |
|             | North Fork Peachtree Creek Tributary No. 1.1 |        | 213P-214P |
|             | North Fork Peachtree Creek Tributary No. 2   | Panels | 215P-216P |
|             |                                              |        |           |