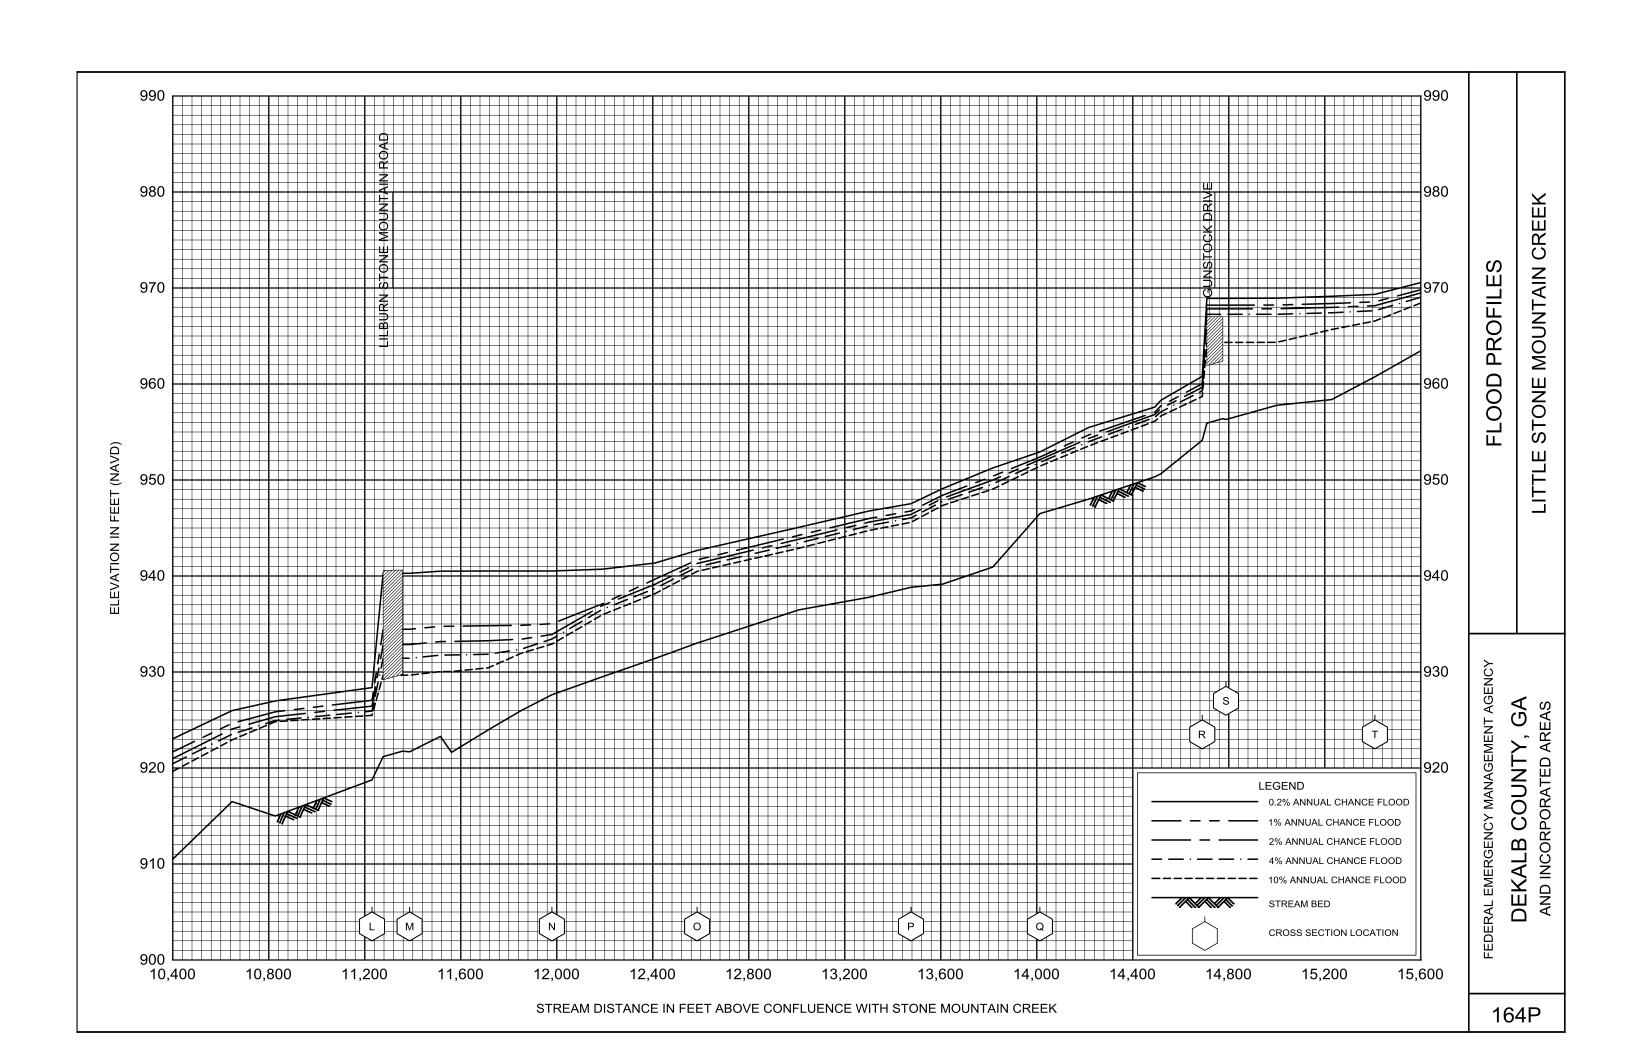

## **EXHIBITS** - continued

| Exhibit 1 - | Flood Profiles                               |        |           |
|-------------|----------------------------------------------|--------|-----------|
|             | Henderson Mill Creek                         | Panels | 120P-124P |
|             | Honey Creek                                  | Panels | 125P-128P |
|             | Honey Creek Tributary A                      | Panels | 129P-130P |
|             | Idle Creek                                   | Panels | 131P-133P |
|             | Indian Creek                                 | Panels | 134P-136P |
|             | Indian Creek Tributary A                     | Panels | 137P-138P |
|             | Indian Creek Tributary B                     | Panel  | 139P      |
|             | Indian Creek Tributary C                     | Panel  | 140P-141P |
|             | Indian Creek Tributary D                     | Panels | 142P-143P |
|             | Indian Creek Tributary D1                    | Panel  | 144P      |
|             | Indian Creek Tributary D2                    | Panel  | 145P      |
|             | Intrenchment Creek                           | Panels | 146P-149P |
|             | Intrenchment Creek Tributary A               | Panels | 150P-152P |
|             | Intrenchment Creek Tributary 1               | Panel  | 153P      |
|             | Intrenchment Creek Tributary 2               | Panels | 154P-155P |
|             | Intrenchment Creek Tributary 3               | Panel  | 156P      |
|             | Intrenchment Creek Tributary 4               | Panels | 157P-158P |
|             | Johnson Creek                                | Panel  | 159P-161P |
|             | Little Stone Mountain Creek                  | Panels | 162P-165P |
|             | Lullwater Creek                              | Panel  | 166P      |
|             | Nancy Creek                                  | Panels | 167P-169P |
|             | Nancy Creek Tributary A                      | Panels | 170P-171P |
|             | Nancy Creek Tributary B                      | Panel  | 172P      |
|             | Nancy Creek Tributary C                      | Panels | 173P-174P |
|             | Nancy Creek Tributary C-1                    | Panel  | 175P      |
|             | Nancy Creek Tributary C-2                    | Panel  | 176P      |
|             | Nancy Creek Tributary D                      | Panels | 177P-178P |
|             | Nancy Creek Tributary No. 1                  | Panel  | 179P      |
|             | Nancy Creek Tributary No. 1.1                | Panel  | 180P      |
|             | Nancy Creek Tributary No. 2                  | Panels | 181P-182P |
|             | North Fork Nancy Creek                       | Panels | 183P-184P |
|             | North Fork Peachtree Creek                   | Panels | 185P-189P |
|             | North Fork Peachtree Creek Tributary A       | Panels | 190P-193P |
|             | North Fork Peachtree Creek Tributary B       | Panels | 194P-197P |
|             | North Fork Peachtree Creek Tributary B-1     | Panels | 198P-199P |
|             | North Fork Peachtree Creek Tributary C       | Panel  | 200P      |
|             | North Fork Peachtree Creek Tributary D-1     | Panels | 201P-205P |
|             | North Fork Peachtree Creek Tributary D-2     | Panel  | 206P      |
|             | North Fork Peachtree Creek Tributary D-3     |        | 207P-210P |
|             | North Fork Peachtree Creek Tributary No. 1   |        | 211P-212P |
|             | North Fork Peachtree Creek Tributary No. 1.1 |        | 213P-214P |
|             | North Fork Peachtree Creek Tributary No. 2   | Panels | 215P-216P |
|             |                                              |        |           |