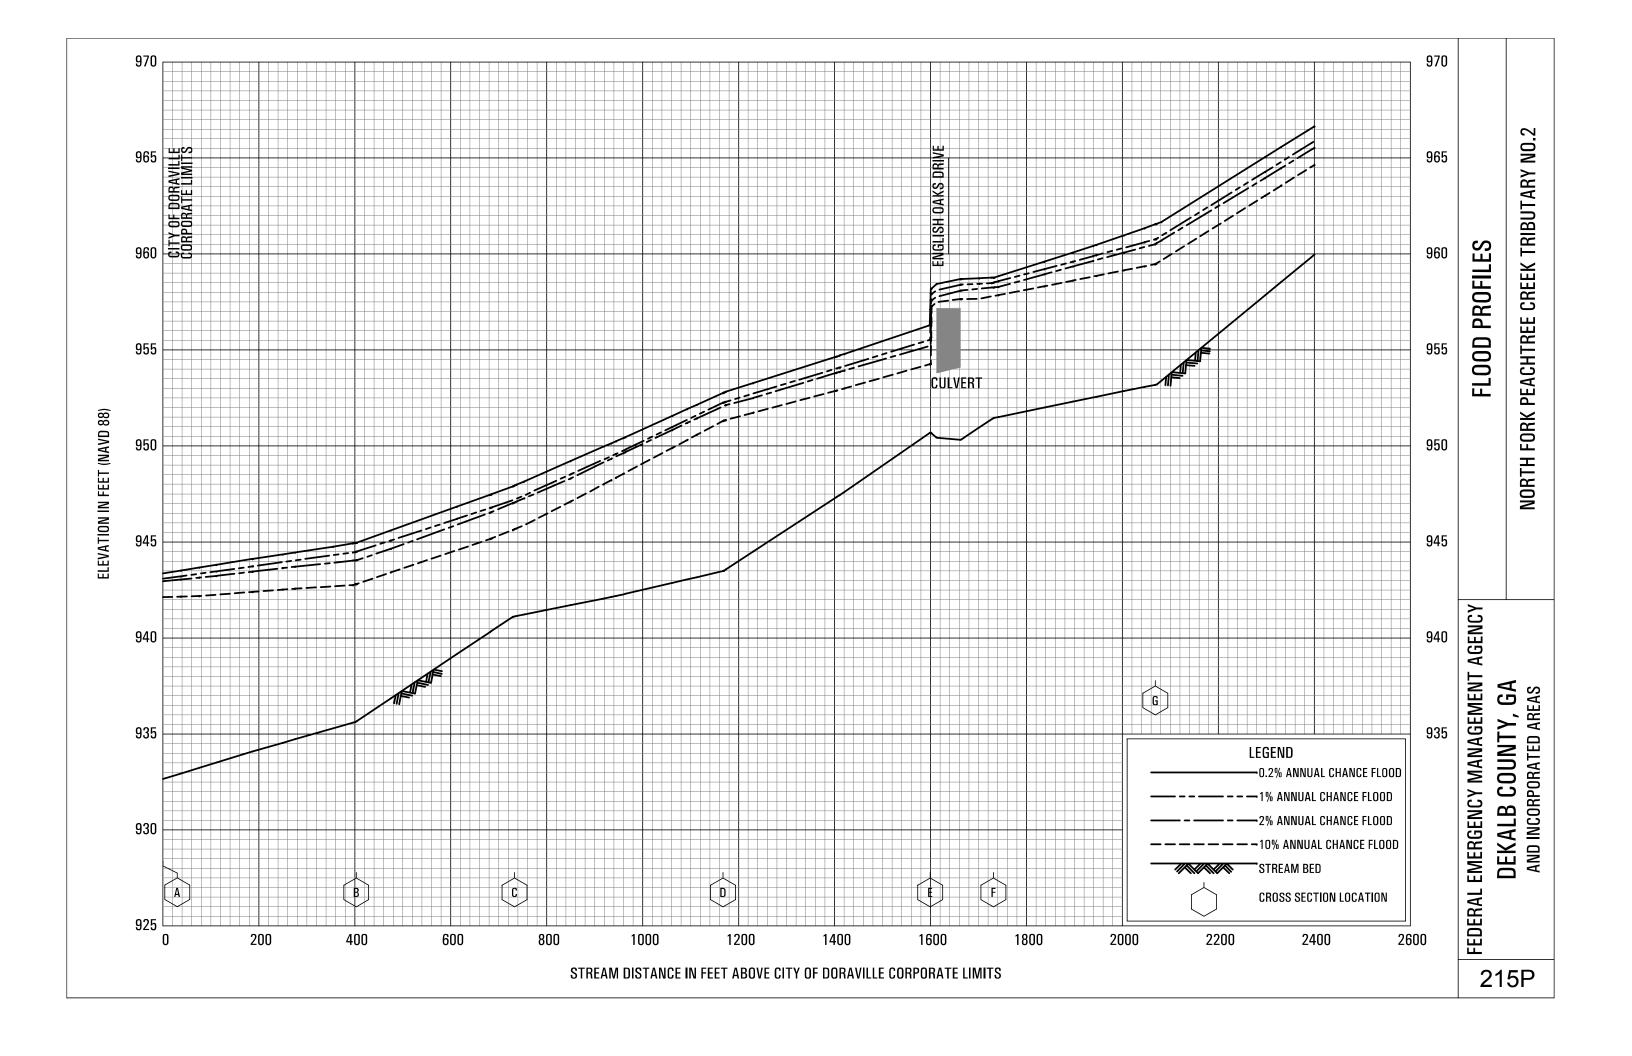

## **EXHIBITS** - continued

| Exhibit 1 - | Flood Profiles                               |        |           |
|-------------|----------------------------------------------|--------|-----------|
|             | Henderson Mill Creek                         | Panels | 120P-124P |
|             | Honey Creek                                  | Panels | 125P-128P |
|             | Honey Creek Tributary A                      | Panels | 129P-130P |
|             | Idle Creek                                   | Panels | 131P-133P |
|             | Indian Creek                                 | Panels | 134P-136P |
|             | Indian Creek Tributary A                     | Panels | 137P-138P |
|             | Indian Creek Tributary B                     | Panel  | 139P      |
|             | Indian Creek Tributary C                     | Panel  | 140P-141P |
|             | Indian Creek Tributary D                     | Panels | 142P-143P |
|             | Indian Creek Tributary D1                    | Panel  | 144P      |
|             | Indian Creek Tributary D2                    | Panel  | 145P      |
|             | Intrenchment Creek                           | Panels | 146P-149P |
|             | Intrenchment Creek Tributary A               | Panels | 150P-152P |
|             | Intrenchment Creek Tributary 1               | Panel  | 153P      |
|             | Intrenchment Creek Tributary 2               | Panels | 154P-155P |
|             | Intrenchment Creek Tributary 3               | Panel  | 156P      |
|             | Intrenchment Creek Tributary 4               | Panels | 157P-158P |
|             | Johnson Creek                                | Panel  | 159P-161P |
|             | Little Stone Mountain Creek                  | Panels | 162P-165P |
|             | Lullwater Creek                              | Panel  | 166P      |
|             | Nancy Creek                                  | Panels | 167P-169P |
|             | Nancy Creek Tributary A                      | Panels | 170P-171P |
|             | Nancy Creek Tributary B                      | Panel  | 172P      |
|             | Nancy Creek Tributary C                      | Panels | 173P-174P |
|             | Nancy Creek Tributary C-1                    | Panel  | 175P      |
|             | Nancy Creek Tributary C-2                    | Panel  | 176P      |
|             | Nancy Creek Tributary D                      | Panels | 177P-178P |
|             | Nancy Creek Tributary No. 1                  | Panel  | 179P      |
|             | Nancy Creek Tributary No. 1.1                | Panel  | 180P      |
|             | Nancy Creek Tributary No. 2                  | Panels | 181P-182P |
|             | North Fork Nancy Creek                       | Panels | 183P-184P |
|             | North Fork Peachtree Creek                   | Panels | 185P-189P |
|             | North Fork Peachtree Creek Tributary A       | Panels | 190P-193P |
|             | North Fork Peachtree Creek Tributary B       | Panels | 194P-197P |
|             | North Fork Peachtree Creek Tributary B-1     | Panels | 198P-199P |
|             | North Fork Peachtree Creek Tributary C       | Panel  | 200P      |
|             | North Fork Peachtree Creek Tributary D-1     | Panels | 201P-205P |
|             | North Fork Peachtree Creek Tributary D-2     | Panel  | 206P      |
|             | North Fork Peachtree Creek Tributary D-3     |        | 207P-210P |
|             | North Fork Peachtree Creek Tributary No. 1   |        | 211P-212P |
|             | North Fork Peachtree Creek Tributary No. 1.1 |        | 213P-214P |
|             | North Fork Peachtree Creek Tributary No. 2   | Panels | 215P-216P |
|             |                                              |        |           |