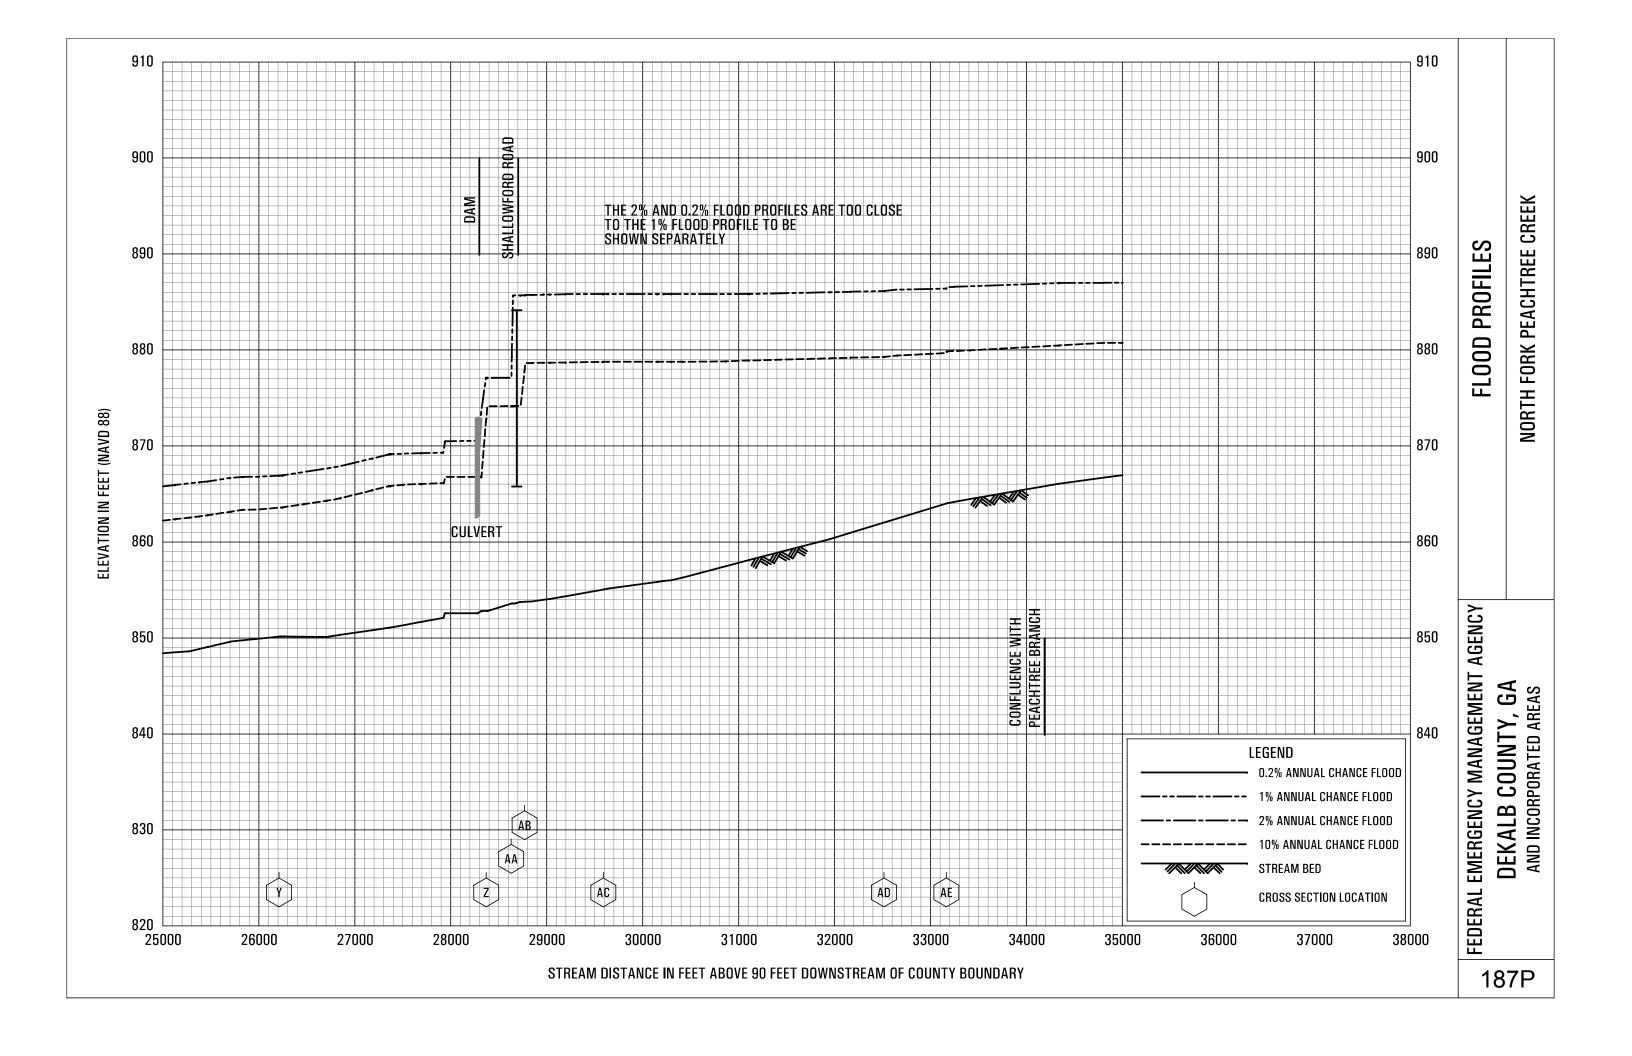

## **EXHIBITS** - continued

| Exhibit 1 - | Flood Profiles                               |        |           |
|-------------|----------------------------------------------|--------|-----------|
|             | Henderson Mill Creek                         | Panels | 120P-124P |
|             | Honey Creek                                  | Panels | 125P-128P |
|             | Honey Creek Tributary A                      | Panels | 129P-130P |
|             | Idle Creek                                   | Panels | 131P-133P |
|             | Indian Creek                                 | Panels | 134P-136P |
|             | Indian Creek Tributary A                     | Panels | 137P-138P |
|             | Indian Creek Tributary B                     | Panel  | 139P      |
|             | Indian Creek Tributary C                     | Panel  | 140P-141P |
|             | Indian Creek Tributary D                     | Panels | 142P-143P |
|             | Indian Creek Tributary D1                    | Panel  | 144P      |
|             | Indian Creek Tributary D2                    | Panel  | 145P      |
|             | Intrenchment Creek                           | Panels | 146P-149P |
|             | Intrenchment Creek Tributary A               | Panels | 150P-152P |
|             | Intrenchment Creek Tributary 1               | Panel  | 153P      |
|             | Intrenchment Creek Tributary 2               | Panels | 154P-155P |
|             | Intrenchment Creek Tributary 3               | Panel  | 156P      |
|             | Intrenchment Creek Tributary 4               | Panels | 157P-158P |
|             | Johnson Creek                                | Panel  | 159P-161P |
|             | Little Stone Mountain Creek                  | Panels | 162P-165P |
|             | Lullwater Creek                              | Panel  | 166P      |
|             | Nancy Creek                                  | Panels | 167P-169P |
|             | Nancy Creek Tributary A                      | Panels | 170P-171P |
|             | Nancy Creek Tributary B                      | Panel  | 172P      |
|             | Nancy Creek Tributary C                      | Panels | 173P-174P |
|             | Nancy Creek Tributary C-1                    | Panel  | 175P      |
|             | Nancy Creek Tributary C-2                    | Panel  | 176P      |
|             | Nancy Creek Tributary D                      | Panels | 177P-178P |
|             | Nancy Creek Tributary No. 1                  | Panel  | 179P      |
|             | Nancy Creek Tributary No. 1.1                | Panel  | 180P      |
|             | Nancy Creek Tributary No. 2                  | Panels | 181P-182P |
|             | North Fork Nancy Creek                       | Panels | 183P-184P |
|             | North Fork Peachtree Creek                   | Panels | 185P-189P |
|             | North Fork Peachtree Creek Tributary A       | Panels | 190P-193P |
|             | North Fork Peachtree Creek Tributary B       | Panels | 194P-197P |
|             | North Fork Peachtree Creek Tributary B-1     | Panels | 198P-199P |
|             | North Fork Peachtree Creek Tributary C       | Panel  | 200P      |
|             | North Fork Peachtree Creek Tributary D-1     | Panels | 201P-205P |
|             | North Fork Peachtree Creek Tributary D-2     | Panel  | 206P      |
|             | North Fork Peachtree Creek Tributary D-3     |        | 207P-210P |
|             | North Fork Peachtree Creek Tributary No. 1   |        | 211P-212P |
|             | North Fork Peachtree Creek Tributary No. 1.1 |        | 213P-214P |
|             | North Fork Peachtree Creek Tributary No. 2   | Panels | 215P-216P |
|             |                                              |        |           |