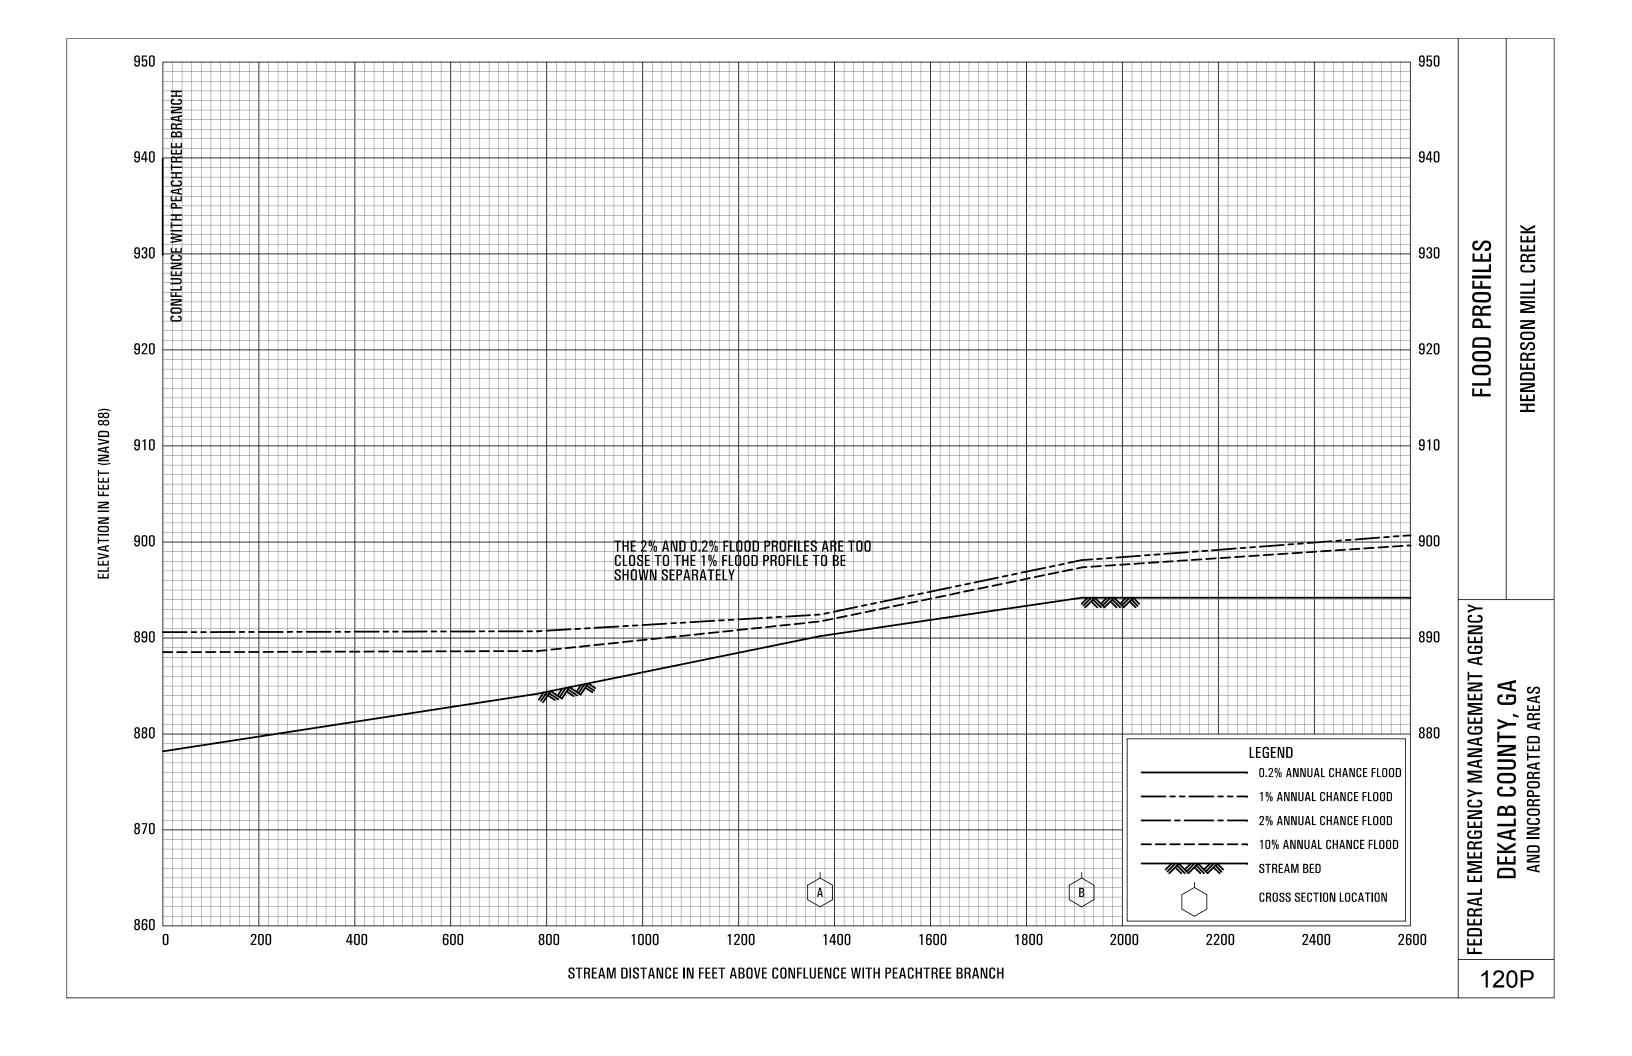

## **EXHIBITS** - continued

| Exhibit 1 - | Flood Profiles                               |        |           |
|-------------|----------------------------------------------|--------|-----------|
|             | Henderson Mill Creek                         | Panels | 120P-124P |
|             | Honey Creek                                  | Panels | 125P-128P |
|             | Honey Creek Tributary A                      | Panels | 129P-130P |
|             | Idle Creek                                   | Panels | 131P-133P |
|             | Indian Creek                                 | Panels | 134P-136P |
|             | Indian Creek Tributary A                     | Panels | 137P-138P |
|             | Indian Creek Tributary B                     | Panel  | 139P      |
|             | Indian Creek Tributary C                     | Panel  | 140P-141P |
|             | Indian Creek Tributary D                     | Panels | 142P-143P |
|             | Indian Creek Tributary D1                    | Panel  | 144P      |
|             | Indian Creek Tributary D2                    | Panel  | 145P      |
|             | Intrenchment Creek                           | Panels | 146P-149P |
|             | Intrenchment Creek Tributary A               | Panels | 150P-152P |
|             | Intrenchment Creek Tributary 1               | Panel  | 153P      |
|             | Intrenchment Creek Tributary 2               | Panels | 154P-155P |
|             | Intrenchment Creek Tributary 3               | Panel  | 156P      |
|             | Intrenchment Creek Tributary 4               | Panels | 157P-158P |
|             | Johnson Creek                                | Panel  | 159P-161P |
|             | Little Stone Mountain Creek                  | Panels | 162P-165P |
|             | Lullwater Creek                              | Panel  | 166P      |
|             | Nancy Creek                                  | Panels | 167P-169P |
|             | Nancy Creek Tributary A                      | Panels | 170P-171P |
|             | Nancy Creek Tributary B                      | Panel  | 172P      |
|             | Nancy Creek Tributary C                      | Panels | 173P-174P |
|             | Nancy Creek Tributary C-1                    | Panel  | 175P      |
|             | Nancy Creek Tributary C-2                    | Panel  | 176P      |
|             | Nancy Creek Tributary D                      | Panels | 177P-178P |
|             | Nancy Creek Tributary No. 1                  | Panel  | 179P      |
|             | Nancy Creek Tributary No. 1.1                | Panel  | 180P      |
|             | Nancy Creek Tributary No. 2                  | Panels | 181P-182P |
|             | North Fork Nancy Creek                       | Panels | 183P-184P |
|             | North Fork Peachtree Creek                   | Panels | 185P-189P |
|             | North Fork Peachtree Creek Tributary A       | Panels | 190P-193P |
|             | North Fork Peachtree Creek Tributary B       | Panels | 194P-197P |
|             | North Fork Peachtree Creek Tributary B-1     | Panels | 198P-199P |
|             | North Fork Peachtree Creek Tributary C       | Panel  | 200P      |
|             | North Fork Peachtree Creek Tributary D-1     | Panels | 201P-205P |
|             | North Fork Peachtree Creek Tributary D-2     | Panel  | 206P      |
|             | North Fork Peachtree Creek Tributary D-3     |        | 207P-210P |
|             | North Fork Peachtree Creek Tributary No. 1   |        | 211P-212P |
|             | North Fork Peachtree Creek Tributary No. 1.1 |        | 213P-214P |
|             | North Fork Peachtree Creek Tributary No. 2   | Panels | 215P-216P |
|             |                                              |        |           |