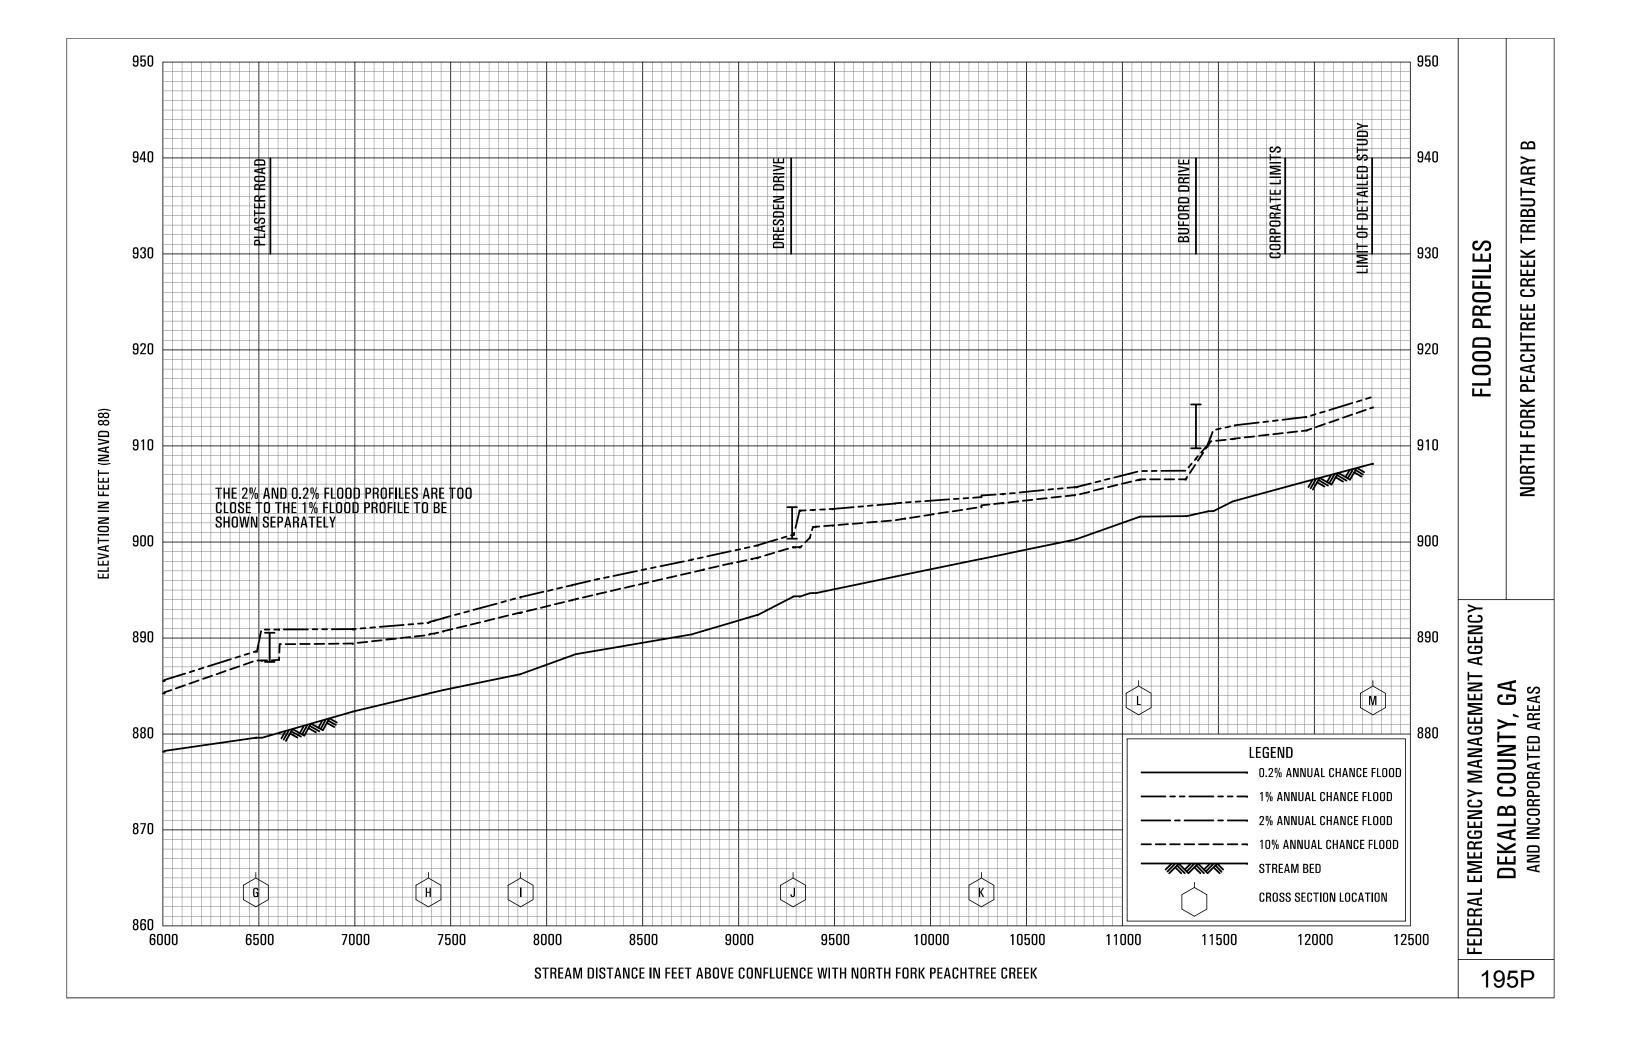

## **EXHIBITS** - continued

| Exhibit 1 - | Flood Profiles                               |        |           |
|-------------|----------------------------------------------|--------|-----------|
|             | Henderson Mill Creek                         | Panels | 120P-124P |
|             | Honey Creek                                  | Panels | 125P-128P |
|             | Honey Creek Tributary A                      | Panels | 129P-130P |
|             | Idle Creek                                   | Panels | 131P-133P |
|             | Indian Creek                                 | Panels | 134P-136P |
|             | Indian Creek Tributary A                     | Panels | 137P-138P |
|             | Indian Creek Tributary B                     | Panel  | 139P      |
|             | Indian Creek Tributary C                     | Panel  | 140P-141P |
|             | Indian Creek Tributary D                     | Panels | 142P-143P |
|             | Indian Creek Tributary D1                    | Panel  | 144P      |
|             | Indian Creek Tributary D2                    | Panel  | 145P      |
|             | Intrenchment Creek                           | Panels | 146P-149P |
|             | Intrenchment Creek Tributary A               | Panels | 150P-152P |
|             | Intrenchment Creek Tributary 1               | Panel  | 153P      |
|             | Intrenchment Creek Tributary 2               | Panels | 154P-155P |
|             | Intrenchment Creek Tributary 3               | Panel  | 156P      |
|             | Intrenchment Creek Tributary 4               | Panels | 157P-158P |
|             | Johnson Creek                                | Panel  | 159P-161P |
|             | Little Stone Mountain Creek                  | Panels | 162P-165P |
|             | Lullwater Creek                              | Panel  | 166P      |
|             | Nancy Creek                                  | Panels | 167P-169P |
|             | Nancy Creek Tributary A                      | Panels | 170P-171P |
|             | Nancy Creek Tributary B                      | Panel  | 172P      |
|             | Nancy Creek Tributary C                      | Panels | 173P-174P |
|             | Nancy Creek Tributary C-1                    | Panel  | 175P      |
|             | Nancy Creek Tributary C-2                    | Panel  | 176P      |
|             | Nancy Creek Tributary D                      | Panels | 177P-178P |
|             | Nancy Creek Tributary No. 1                  | Panel  | 179P      |
|             | Nancy Creek Tributary No. 1.1                | Panel  | 180P      |
|             | Nancy Creek Tributary No. 2                  | Panels | 181P-182P |
|             | North Fork Nancy Creek                       | Panels | 183P-184P |
|             | North Fork Peachtree Creek                   | Panels | 185P-189P |
|             | North Fork Peachtree Creek Tributary A       | Panels | 190P-193P |
|             | North Fork Peachtree Creek Tributary B       | Panels | 194P-197P |
|             | North Fork Peachtree Creek Tributary B-1     | Panels | 198P-199P |
|             | North Fork Peachtree Creek Tributary C       | Panel  | 200P      |
|             | North Fork Peachtree Creek Tributary D-1     | Panels | 201P-205P |
|             | North Fork Peachtree Creek Tributary D-2     | Panel  | 206P      |
|             | North Fork Peachtree Creek Tributary D-3     |        | 207P-210P |
|             | North Fork Peachtree Creek Tributary No. 1   |        | 211P-212P |
|             | North Fork Peachtree Creek Tributary No. 1.1 |        | 213P-214P |
|             | North Fork Peachtree Creek Tributary No. 2   | Panels | 215P-216P |
|             |                                              |        |           |