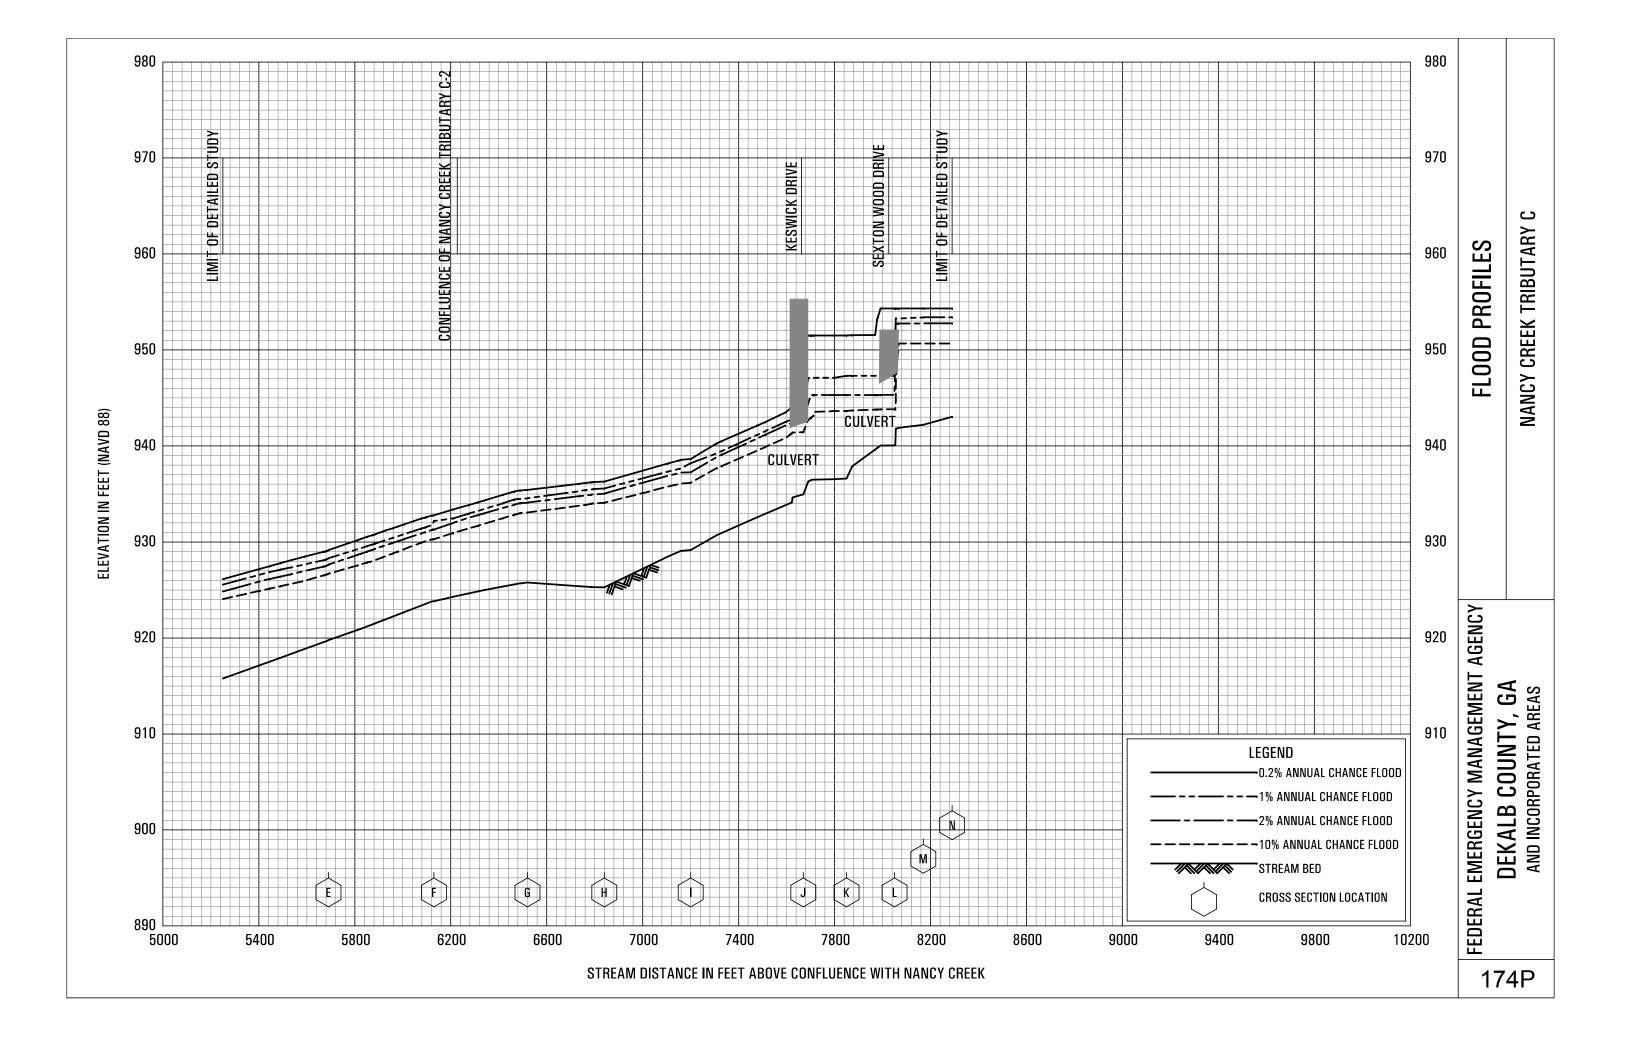

## **EXHIBITS** - continued

| Exhibit 1 - | Flood Profiles                               |        |           |
|-------------|----------------------------------------------|--------|-----------|
|             | Henderson Mill Creek                         | Panels | 120P-124P |
|             | Honey Creek                                  | Panels | 125P-128P |
|             | Honey Creek Tributary A                      | Panels | 129P-130P |
|             | Idle Creek                                   | Panels | 131P-133P |
|             | Indian Creek                                 | Panels | 134P-136P |
|             | Indian Creek Tributary A                     | Panels | 137P-138P |
|             | Indian Creek Tributary B                     | Panel  | 139P      |
|             | Indian Creek Tributary C                     | Panel  | 140P-141P |
|             | Indian Creek Tributary D                     | Panels | 142P-143P |
|             | Indian Creek Tributary D1                    | Panel  | 144P      |
|             | Indian Creek Tributary D2                    | Panel  | 145P      |
|             | Intrenchment Creek                           | Panels | 146P-149P |
|             | Intrenchment Creek Tributary A               | Panels | 150P-152P |
|             | Intrenchment Creek Tributary 1               | Panel  | 153P      |
|             | Intrenchment Creek Tributary 2               | Panels | 154P-155P |
|             | Intrenchment Creek Tributary 3               | Panel  | 156P      |
|             | Intrenchment Creek Tributary 4               | Panels | 157P-158P |
|             | Johnson Creek                                | Panel  | 159P-161P |
|             | Little Stone Mountain Creek                  | Panels | 162P-165P |
|             | Lullwater Creek                              | Panel  | 166P      |
|             | Nancy Creek                                  | Panels | 167P-169P |
|             | Nancy Creek Tributary A                      | Panels | 170P-171P |
|             | Nancy Creek Tributary B                      | Panel  | 172P      |
|             | Nancy Creek Tributary C                      | Panels | 173P-174P |
|             | Nancy Creek Tributary C-1                    | Panel  | 175P      |
|             | Nancy Creek Tributary C-2                    | Panel  | 176P      |
|             | Nancy Creek Tributary D                      | Panels | 177P-178P |
|             | Nancy Creek Tributary No. 1                  | Panel  | 179P      |
|             | Nancy Creek Tributary No. 1.1                | Panel  | 180P      |
|             | Nancy Creek Tributary No. 2                  | Panels | 181P-182P |
|             | North Fork Nancy Creek                       | Panels | 183P-184P |
|             | North Fork Peachtree Creek                   | Panels | 185P-189P |
|             | North Fork Peachtree Creek Tributary A       | Panels | 190P-193P |
|             | North Fork Peachtree Creek Tributary B       | Panels | 194P-197P |
|             | North Fork Peachtree Creek Tributary B-1     | Panels | 198P-199P |
|             | North Fork Peachtree Creek Tributary C       | Panel  | 200P      |
|             | North Fork Peachtree Creek Tributary D-1     | Panels | 201P-205P |
|             | North Fork Peachtree Creek Tributary D-2     | Panel  | 206P      |
|             | North Fork Peachtree Creek Tributary D-3     |        | 207P-210P |
|             | North Fork Peachtree Creek Tributary No. 1   |        | 211P-212P |
|             | North Fork Peachtree Creek Tributary No. 1.1 |        | 213P-214P |
|             | North Fork Peachtree Creek Tributary No. 2   | Panels | 215P-216P |
|             |                                              |        |           |