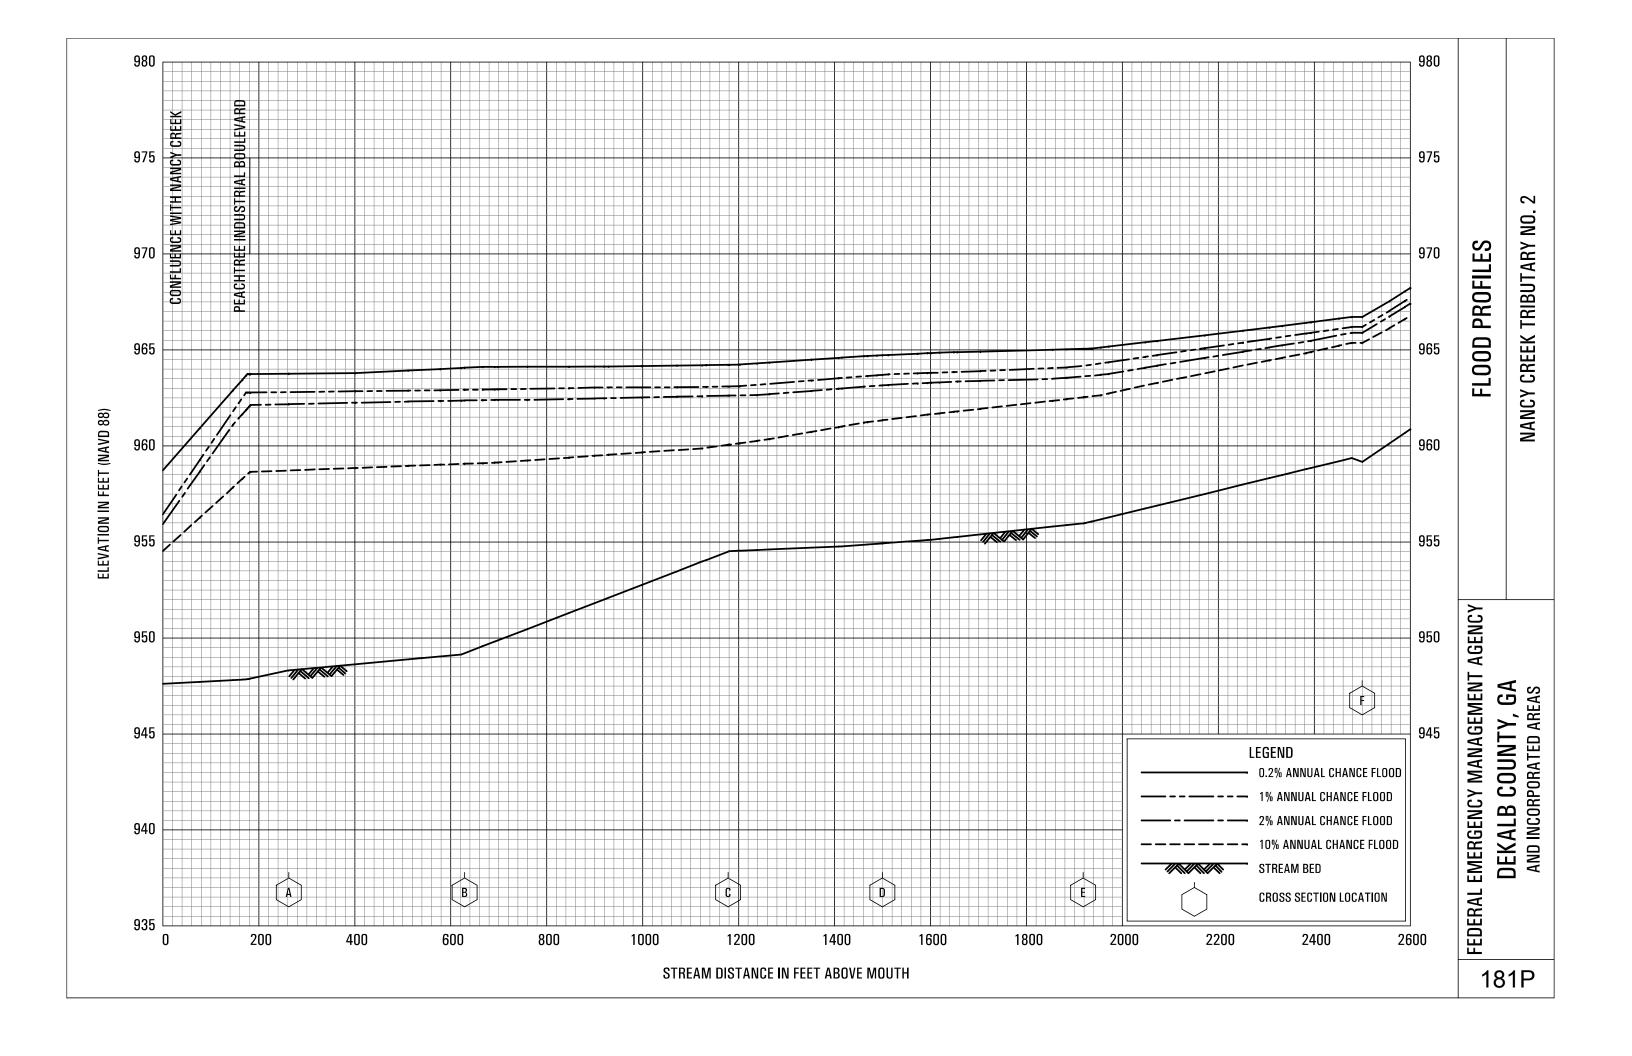

## **EXHIBITS** - continued

| Exhibit 1 - | Flood Profiles                               |        |           |
|-------------|----------------------------------------------|--------|-----------|
|             | Henderson Mill Creek                         | Panels | 120P-124P |
|             | Honey Creek                                  | Panels | 125P-128P |
|             | Honey Creek Tributary A                      | Panels | 129P-130P |
|             | Idle Creek                                   | Panels | 131P-133P |
|             | Indian Creek                                 | Panels | 134P-136P |
|             | Indian Creek Tributary A                     | Panels | 137P-138P |
|             | Indian Creek Tributary B                     | Panel  | 139P      |
|             | Indian Creek Tributary C                     | Panel  | 140P-141P |
|             | Indian Creek Tributary D                     | Panels | 142P-143P |
|             | Indian Creek Tributary D1                    | Panel  | 144P      |
|             | Indian Creek Tributary D2                    | Panel  | 145P      |
|             | Intrenchment Creek                           | Panels | 146P-149P |
|             | Intrenchment Creek Tributary A               | Panels | 150P-152P |
|             | Intrenchment Creek Tributary 1               | Panel  | 153P      |
|             | Intrenchment Creek Tributary 2               | Panels | 154P-155P |
|             | Intrenchment Creek Tributary 3               | Panel  | 156P      |
|             | Intrenchment Creek Tributary 4               | Panels | 157P-158P |
|             | Johnson Creek                                | Panel  | 159P-161P |
|             | Little Stone Mountain Creek                  | Panels | 162P-165P |
|             | Lullwater Creek                              | Panel  | 166P      |
|             | Nancy Creek                                  | Panels | 167P-169P |
|             | Nancy Creek Tributary A                      | Panels | 170P-171P |
|             | Nancy Creek Tributary B                      | Panel  | 172P      |
|             | Nancy Creek Tributary C                      | Panels | 173P-174P |
|             | Nancy Creek Tributary C-1                    | Panel  | 175P      |
|             | Nancy Creek Tributary C-2                    | Panel  | 176P      |
|             | Nancy Creek Tributary D                      | Panels | 177P-178P |
|             | Nancy Creek Tributary No. 1                  | Panel  | 179P      |
|             | Nancy Creek Tributary No. 1.1                | Panel  | 180P      |
|             | Nancy Creek Tributary No. 2                  | Panels | 181P-182P |
|             | North Fork Nancy Creek                       | Panels | 183P-184P |
|             | North Fork Peachtree Creek                   | Panels | 185P-189P |
|             | North Fork Peachtree Creek Tributary A       | Panels | 190P-193P |
|             | North Fork Peachtree Creek Tributary B       | Panels | 194P-197P |
|             | North Fork Peachtree Creek Tributary B-1     | Panels | 198P-199P |
|             | North Fork Peachtree Creek Tributary C       | Panel  | 200P      |
|             | North Fork Peachtree Creek Tributary D-1     | Panels | 201P-205P |
|             | North Fork Peachtree Creek Tributary D-2     | Panel  | 206P      |
|             | North Fork Peachtree Creek Tributary D-3     |        | 207P-210P |
|             | North Fork Peachtree Creek Tributary No. 1   |        | 211P-212P |
|             | North Fork Peachtree Creek Tributary No. 1.1 |        | 213P-214P |
|             | North Fork Peachtree Creek Tributary No. 2   | Panels | 215P-216P |
|             |                                              |        |           |