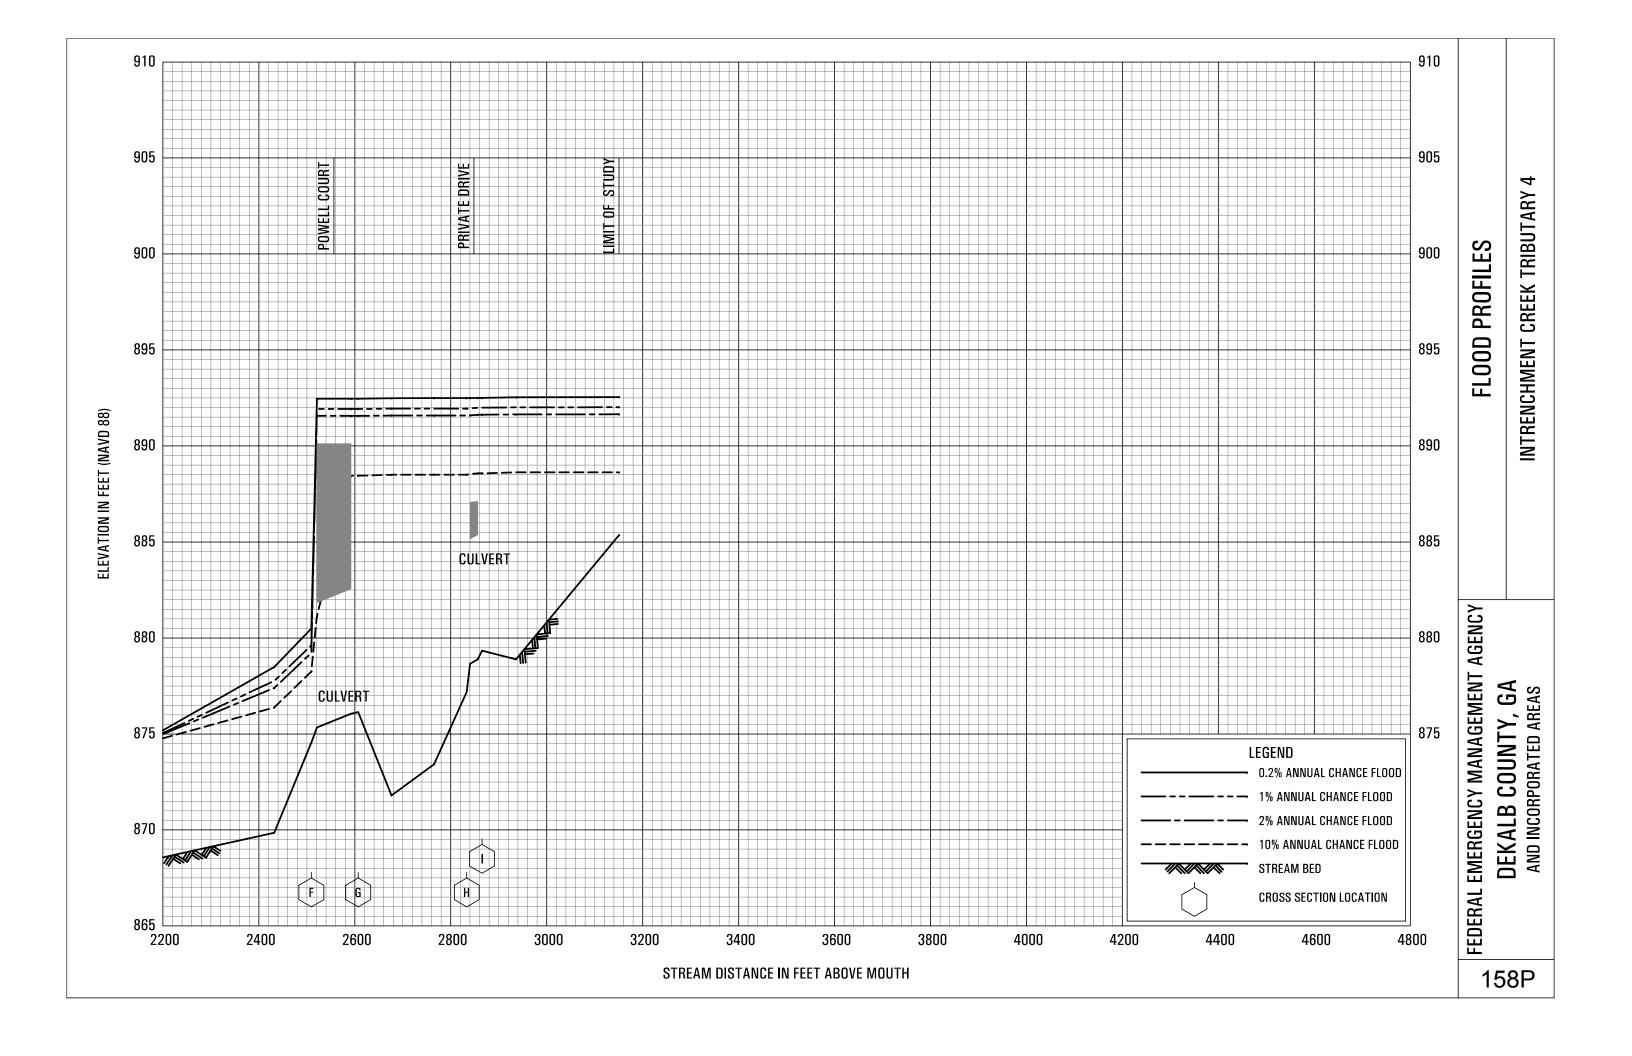

## **EXHIBITS** - continued

| Exhibit 1 - | Flood Profiles                               |        |           |
|-------------|----------------------------------------------|--------|-----------|
|             | Henderson Mill Creek                         | Panels | 120P-124P |
|             | Honey Creek                                  | Panels | 125P-128P |
|             | Honey Creek Tributary A                      | Panels | 129P-130P |
|             | Idle Creek                                   | Panels | 131P-133P |
|             | Indian Creek                                 | Panels | 134P-136P |
|             | Indian Creek Tributary A                     | Panels | 137P-138P |
|             | Indian Creek Tributary B                     | Panel  | 139P      |
|             | Indian Creek Tributary C                     | Panel  | 140P-141P |
|             | Indian Creek Tributary D                     | Panels | 142P-143P |
|             | Indian Creek Tributary D1                    | Panel  | 144P      |
|             | Indian Creek Tributary D2                    | Panel  | 145P      |
|             | Intrenchment Creek                           | Panels | 146P-149P |
|             | Intrenchment Creek Tributary A               | Panels | 150P-152P |
|             | Intrenchment Creek Tributary 1               | Panel  | 153P      |
|             | Intrenchment Creek Tributary 2               | Panels | 154P-155P |
|             | Intrenchment Creek Tributary 3               | Panel  | 156P      |
|             | Intrenchment Creek Tributary 4               | Panels | 157P-158P |
|             | Johnson Creek                                | Panel  | 159P-161P |
|             | Little Stone Mountain Creek                  | Panels | 162P-165P |
|             | Lullwater Creek                              | Panel  | 166P      |
|             | Nancy Creek                                  | Panels | 167P-169P |
|             | Nancy Creek Tributary A                      | Panels | 170P-171P |
|             | Nancy Creek Tributary B                      | Panel  | 172P      |
|             | Nancy Creek Tributary C                      | Panels | 173P-174P |
|             | Nancy Creek Tributary C-1                    | Panel  | 175P      |
|             | Nancy Creek Tributary C-2                    | Panel  | 176P      |
|             | Nancy Creek Tributary D                      | Panels | 177P-178P |
|             | Nancy Creek Tributary No. 1                  | Panel  | 179P      |
|             | Nancy Creek Tributary No. 1.1                | Panel  | 180P      |
|             | Nancy Creek Tributary No. 2                  | Panels | 181P-182P |
|             | North Fork Nancy Creek                       | Panels | 183P-184P |
|             | North Fork Peachtree Creek                   | Panels | 185P-189P |
|             | North Fork Peachtree Creek Tributary A       | Panels | 190P-193P |
|             | North Fork Peachtree Creek Tributary B       | Panels | 194P-197P |
|             | North Fork Peachtree Creek Tributary B-1     | Panels | 198P-199P |
|             | North Fork Peachtree Creek Tributary C       | Panel  | 200P      |
|             | North Fork Peachtree Creek Tributary D-1     | Panels | 201P-205P |
|             | North Fork Peachtree Creek Tributary D-2     | Panel  | 206P      |
|             | North Fork Peachtree Creek Tributary D-3     |        | 207P-210P |
|             | North Fork Peachtree Creek Tributary No. 1   |        | 211P-212P |
|             | North Fork Peachtree Creek Tributary No. 1.1 |        | 213P-214P |
|             | North Fork Peachtree Creek Tributary No. 2   | Panels | 215P-216P |
|             |                                              |        |           |