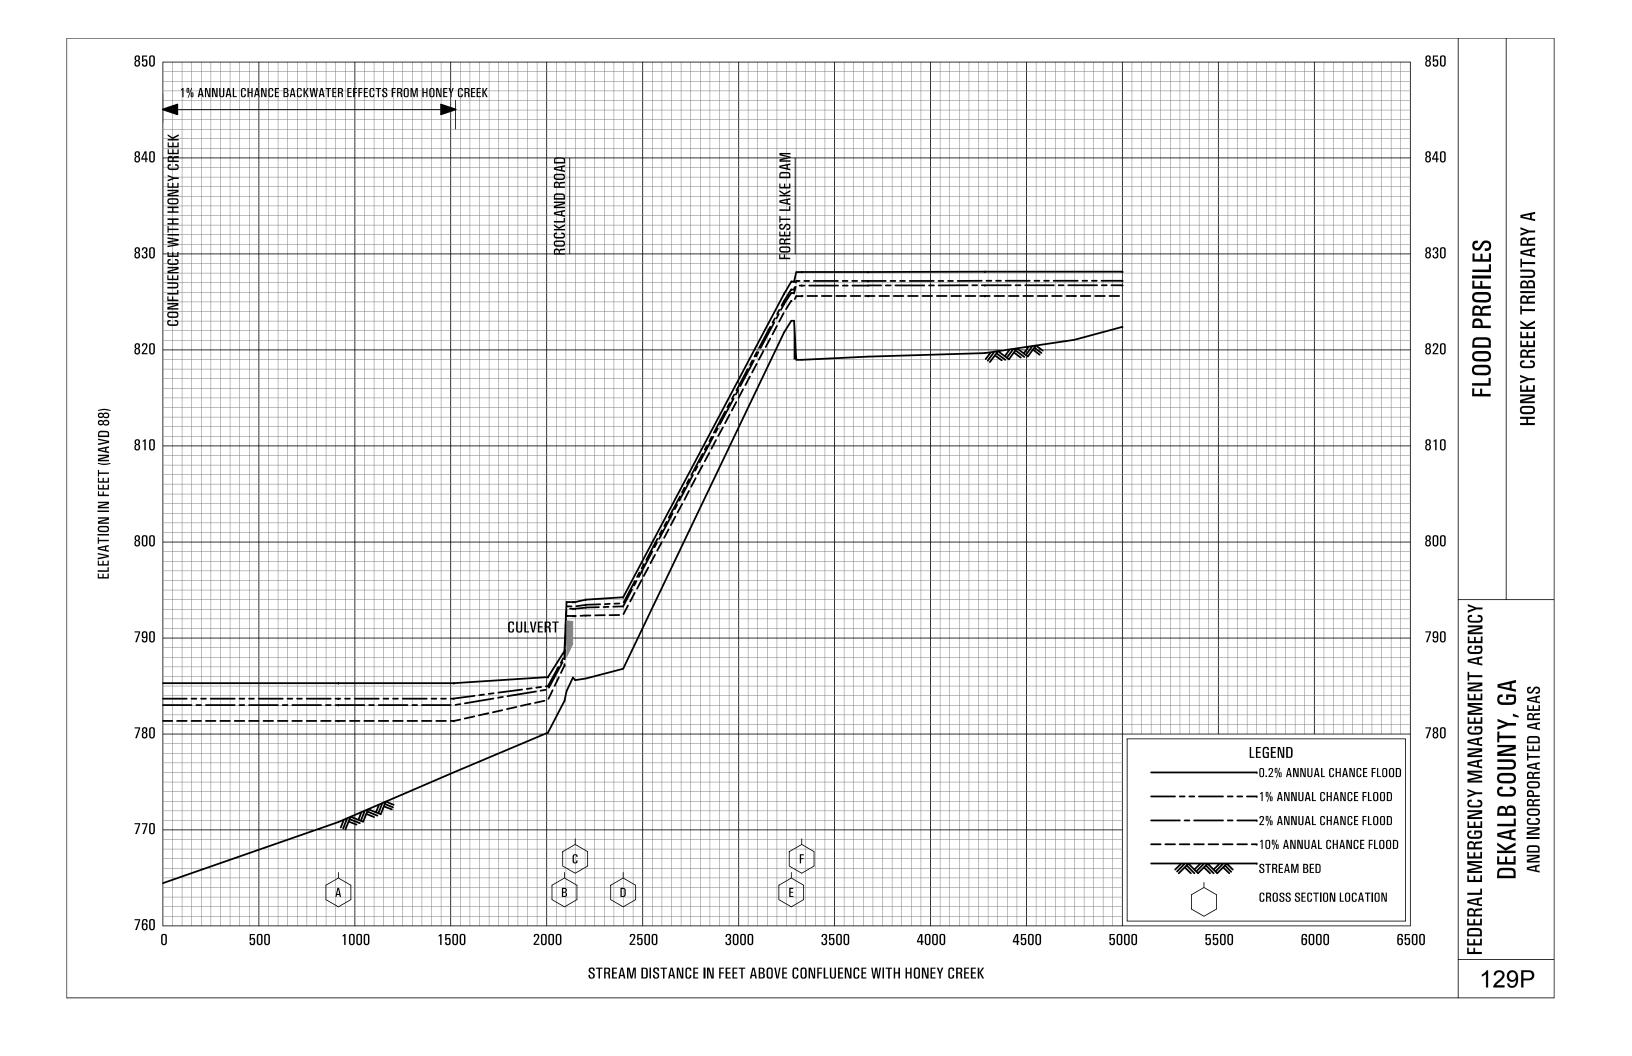

## **EXHIBITS** - continued

| Exhibit 1 - | Flood Profiles                               |        |           |
|-------------|----------------------------------------------|--------|-----------|
|             | Henderson Mill Creek                         | Panels | 120P-124P |
|             | Honey Creek                                  | Panels | 125P-128P |
|             | Honey Creek Tributary A                      | Panels | 129P-130P |
|             | Idle Creek                                   | Panels | 131P-133P |
|             | Indian Creek                                 | Panels | 134P-136P |
|             | Indian Creek Tributary A                     | Panels | 137P-138P |
|             | Indian Creek Tributary B                     | Panel  | 139P      |
|             | Indian Creek Tributary C                     | Panel  | 140P-141P |
|             | Indian Creek Tributary D                     | Panels | 142P-143P |
|             | Indian Creek Tributary D1                    | Panel  | 144P      |
|             | Indian Creek Tributary D2                    | Panel  | 145P      |
|             | Intrenchment Creek                           | Panels | 146P-149P |
|             | Intrenchment Creek Tributary A               | Panels | 150P-152P |
|             | Intrenchment Creek Tributary 1               | Panel  | 153P      |
|             | Intrenchment Creek Tributary 2               | Panels | 154P-155P |
|             | Intrenchment Creek Tributary 3               | Panel  | 156P      |
|             | Intrenchment Creek Tributary 4               | Panels | 157P-158P |
|             | Johnson Creek                                | Panel  | 159P-161P |
|             | Little Stone Mountain Creek                  | Panels | 162P-165P |
|             | Lullwater Creek                              | Panel  | 166P      |
|             | Nancy Creek                                  | Panels | 167P-169P |
|             | Nancy Creek Tributary A                      | Panels | 170P-171P |
|             | Nancy Creek Tributary B                      | Panel  | 172P      |
|             | Nancy Creek Tributary C                      | Panels | 173P-174P |
|             | Nancy Creek Tributary C-1                    | Panel  | 175P      |
|             | Nancy Creek Tributary C-2                    | Panel  | 176P      |
|             | Nancy Creek Tributary D                      | Panels | 177P-178P |
|             | Nancy Creek Tributary No. 1                  | Panel  | 179P      |
|             | Nancy Creek Tributary No. 1.1                | Panel  | 180P      |
|             | Nancy Creek Tributary No. 2                  | Panels | 181P-182P |
|             | North Fork Nancy Creek                       | Panels | 183P-184P |
|             | North Fork Peachtree Creek                   | Panels | 185P-189P |
|             | North Fork Peachtree Creek Tributary A       | Panels | 190P-193P |
|             | North Fork Peachtree Creek Tributary B       | Panels | 194P-197P |
|             | North Fork Peachtree Creek Tributary B-1     | Panels | 198P-199P |
|             | North Fork Peachtree Creek Tributary C       | Panel  | 200P      |
|             | North Fork Peachtree Creek Tributary D-1     | Panels | 201P-205P |
|             | North Fork Peachtree Creek Tributary D-2     | Panel  | 206P      |
|             | North Fork Peachtree Creek Tributary D-3     |        | 207P-210P |
|             | North Fork Peachtree Creek Tributary No. 1   |        | 211P-212P |
|             | North Fork Peachtree Creek Tributary No. 1.1 |        | 213P-214P |
|             | North Fork Peachtree Creek Tributary No. 2   | Panels | 215P-216P |
|             |                                              |        |           |