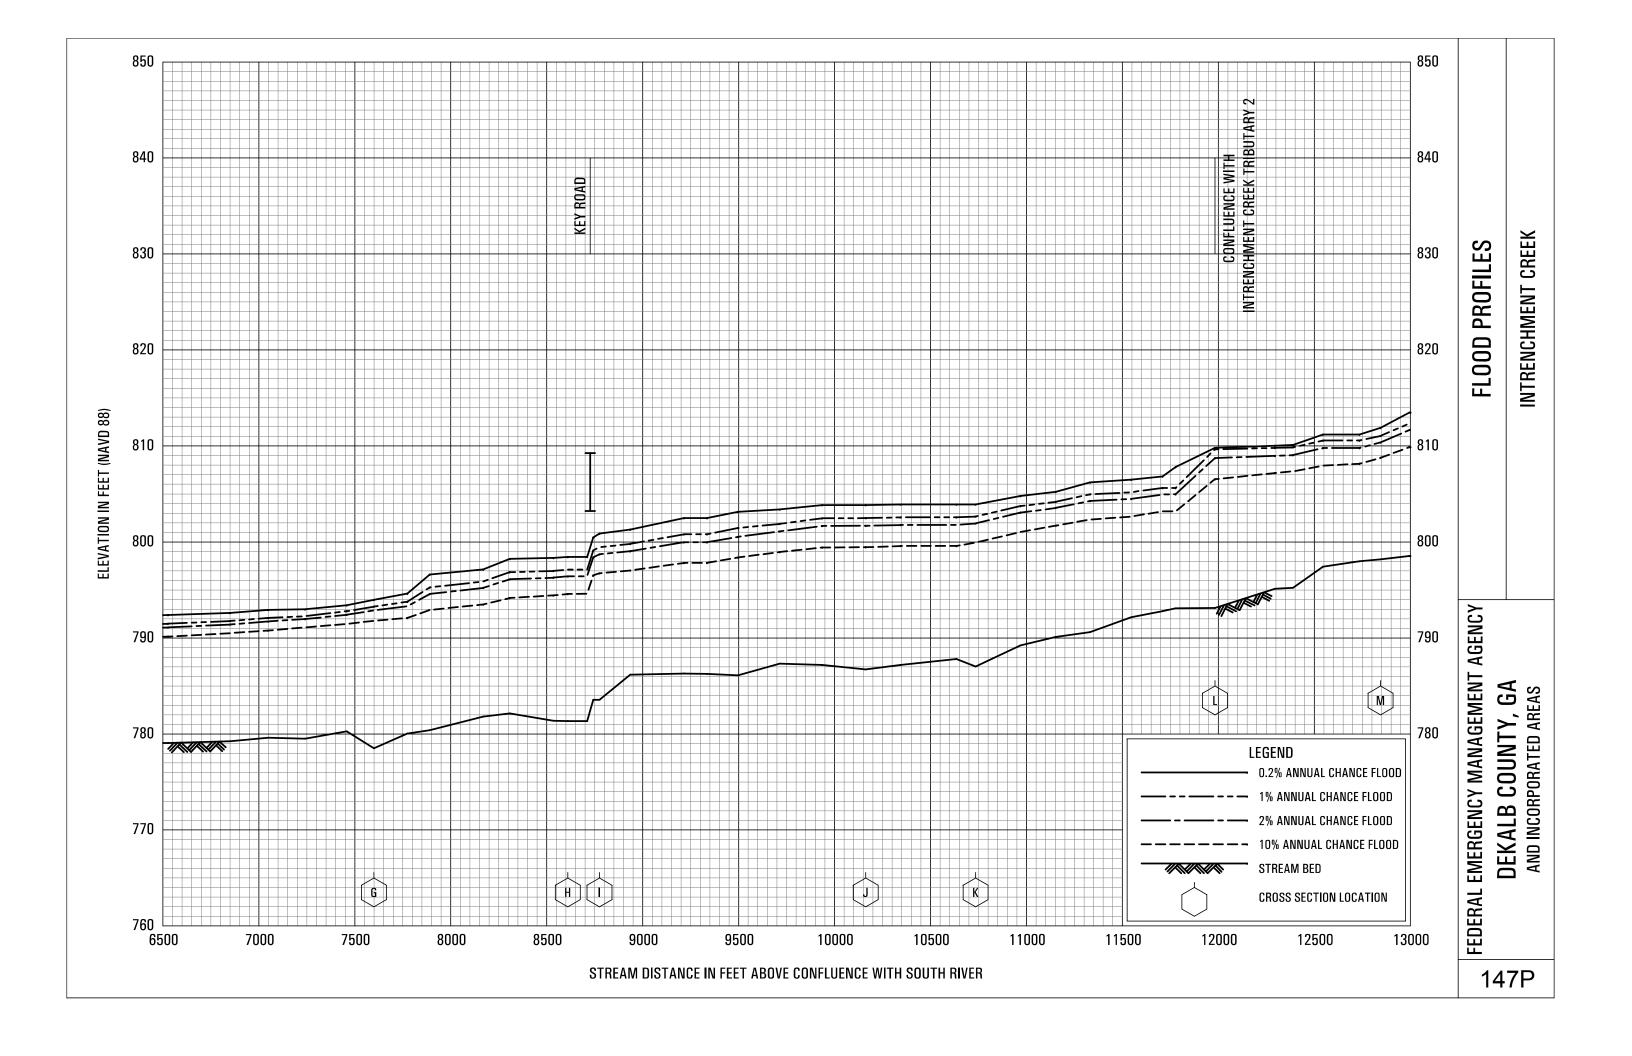

## **EXHIBITS** - continued

| Exhibit 1 - | Flood Profiles                               |        |           |
|-------------|----------------------------------------------|--------|-----------|
|             | Henderson Mill Creek                         | Panels | 120P-124P |
|             | Honey Creek                                  | Panels | 125P-128P |
|             | Honey Creek Tributary A                      | Panels | 129P-130P |
|             | Idle Creek                                   | Panels | 131P-133P |
|             | Indian Creek                                 | Panels | 134P-136P |
|             | Indian Creek Tributary A                     | Panels | 137P-138P |
|             | Indian Creek Tributary B                     | Panel  | 139P      |
|             | Indian Creek Tributary C                     | Panel  | 140P-141P |
|             | Indian Creek Tributary D                     | Panels | 142P-143P |
|             | Indian Creek Tributary D1                    | Panel  | 144P      |
|             | Indian Creek Tributary D2                    | Panel  | 145P      |
|             | Intrenchment Creek                           | Panels | 146P-149P |
|             | Intrenchment Creek Tributary A               | Panels | 150P-152P |
|             | Intrenchment Creek Tributary 1               | Panel  | 153P      |
|             | Intrenchment Creek Tributary 2               | Panels | 154P-155P |
|             | Intrenchment Creek Tributary 3               | Panel  | 156P      |
|             | Intrenchment Creek Tributary 4               | Panels | 157P-158P |
|             | Johnson Creek                                | Panel  | 159P-161P |
|             | Little Stone Mountain Creek                  | Panels | 162P-165P |
|             | Lullwater Creek                              | Panel  | 166P      |
|             | Nancy Creek                                  | Panels | 167P-169P |
|             | Nancy Creek Tributary A                      | Panels | 170P-171P |
|             | Nancy Creek Tributary B                      | Panel  | 172P      |
|             | Nancy Creek Tributary C                      | Panels | 173P-174P |
|             | Nancy Creek Tributary C-1                    | Panel  | 175P      |
|             | Nancy Creek Tributary C-2                    | Panel  | 176P      |
|             | Nancy Creek Tributary D                      | Panels | 177P-178P |
|             | Nancy Creek Tributary No. 1                  | Panel  | 179P      |
|             | Nancy Creek Tributary No. 1.1                | Panel  | 180P      |
|             | Nancy Creek Tributary No. 2                  | Panels | 181P-182P |
|             | North Fork Nancy Creek                       | Panels | 183P-184P |
|             | North Fork Peachtree Creek                   | Panels | 185P-189P |
|             | North Fork Peachtree Creek Tributary A       | Panels | 190P-193P |
|             | North Fork Peachtree Creek Tributary B       | Panels | 194P-197P |
|             | North Fork Peachtree Creek Tributary B-1     | Panels | 198P-199P |
|             | North Fork Peachtree Creek Tributary C       | Panel  | 200P      |
|             | North Fork Peachtree Creek Tributary D-1     | Panels | 201P-205P |
|             | North Fork Peachtree Creek Tributary D-2     | Panel  | 206P      |
|             | North Fork Peachtree Creek Tributary D-3     |        | 207P-210P |
|             | North Fork Peachtree Creek Tributary No. 1   |        | 211P-212P |
|             | North Fork Peachtree Creek Tributary No. 1.1 |        | 213P-214P |
|             | North Fork Peachtree Creek Tributary No. 2   | Panels | 215P-216P |
|             |                                              |        |           |