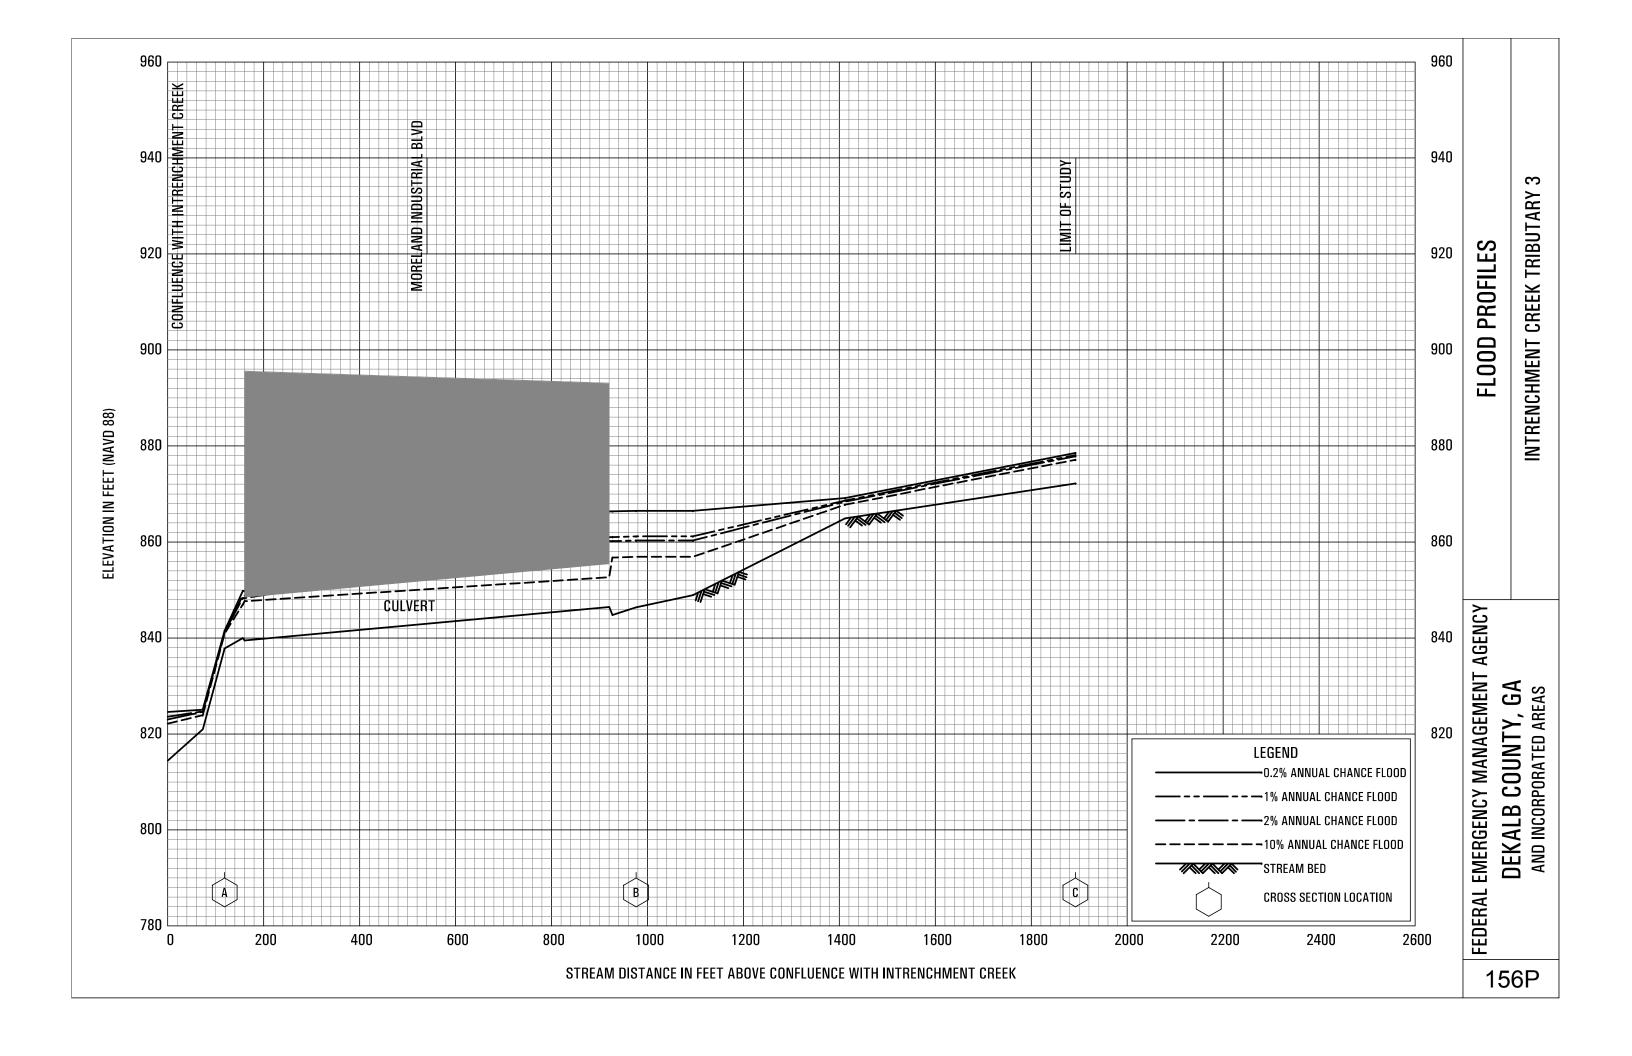

## **EXHIBITS** - continued

| Exhibit 1 - | Flood Profiles                               |        |           |
|-------------|----------------------------------------------|--------|-----------|
|             | Henderson Mill Creek                         | Panels | 120P-124P |
|             | Honey Creek                                  | Panels | 125P-128P |
|             | Honey Creek Tributary A                      | Panels | 129P-130P |
|             | Idle Creek                                   | Panels | 131P-133P |
|             | Indian Creek                                 | Panels | 134P-136P |
|             | Indian Creek Tributary A                     | Panels | 137P-138P |
|             | Indian Creek Tributary B                     | Panel  | 139P      |
|             | Indian Creek Tributary C                     | Panel  | 140P-141P |
|             | Indian Creek Tributary D                     | Panels | 142P-143P |
|             | Indian Creek Tributary D1                    | Panel  | 144P      |
|             | Indian Creek Tributary D2                    | Panel  | 145P      |
|             | Intrenchment Creek                           | Panels | 146P-149P |
|             | Intrenchment Creek Tributary A               | Panels | 150P-152P |
|             | Intrenchment Creek Tributary 1               | Panel  | 153P      |
|             | Intrenchment Creek Tributary 2               | Panels | 154P-155P |
|             | Intrenchment Creek Tributary 3               | Panel  | 156P      |
|             | Intrenchment Creek Tributary 4               | Panels | 157P-158P |
|             | Johnson Creek                                | Panel  | 159P-161P |
|             | Little Stone Mountain Creek                  | Panels | 162P-165P |
|             | Lullwater Creek                              | Panel  | 166P      |
|             | Nancy Creek                                  | Panels | 167P-169P |
|             | Nancy Creek Tributary A                      | Panels | 170P-171P |
|             | Nancy Creek Tributary B                      | Panel  | 172P      |
|             | Nancy Creek Tributary C                      | Panels | 173P-174P |
|             | Nancy Creek Tributary C-1                    | Panel  | 175P      |
|             | Nancy Creek Tributary C-2                    | Panel  | 176P      |
|             | Nancy Creek Tributary D                      | Panels | 177P-178P |
|             | Nancy Creek Tributary No. 1                  | Panel  | 179P      |
|             | Nancy Creek Tributary No. 1.1                | Panel  | 180P      |
|             | Nancy Creek Tributary No. 2                  | Panels | 181P-182P |
|             | North Fork Nancy Creek                       | Panels | 183P-184P |
|             | North Fork Peachtree Creek                   | Panels | 185P-189P |
|             | North Fork Peachtree Creek Tributary A       | Panels | 190P-193P |
|             | North Fork Peachtree Creek Tributary B       | Panels | 194P-197P |
|             | North Fork Peachtree Creek Tributary B-1     | Panels | 198P-199P |
|             | North Fork Peachtree Creek Tributary C       | Panel  | 200P      |
|             | North Fork Peachtree Creek Tributary D-1     | Panels | 201P-205P |
|             | North Fork Peachtree Creek Tributary D-2     | Panel  | 206P      |
|             | North Fork Peachtree Creek Tributary D-3     |        | 207P-210P |
|             | North Fork Peachtree Creek Tributary No. 1   |        | 211P-212P |
|             | North Fork Peachtree Creek Tributary No. 1.1 |        | 213P-214P |
|             | North Fork Peachtree Creek Tributary No. 2   | Panels | 215P-216P |
|             |                                              |        |           |