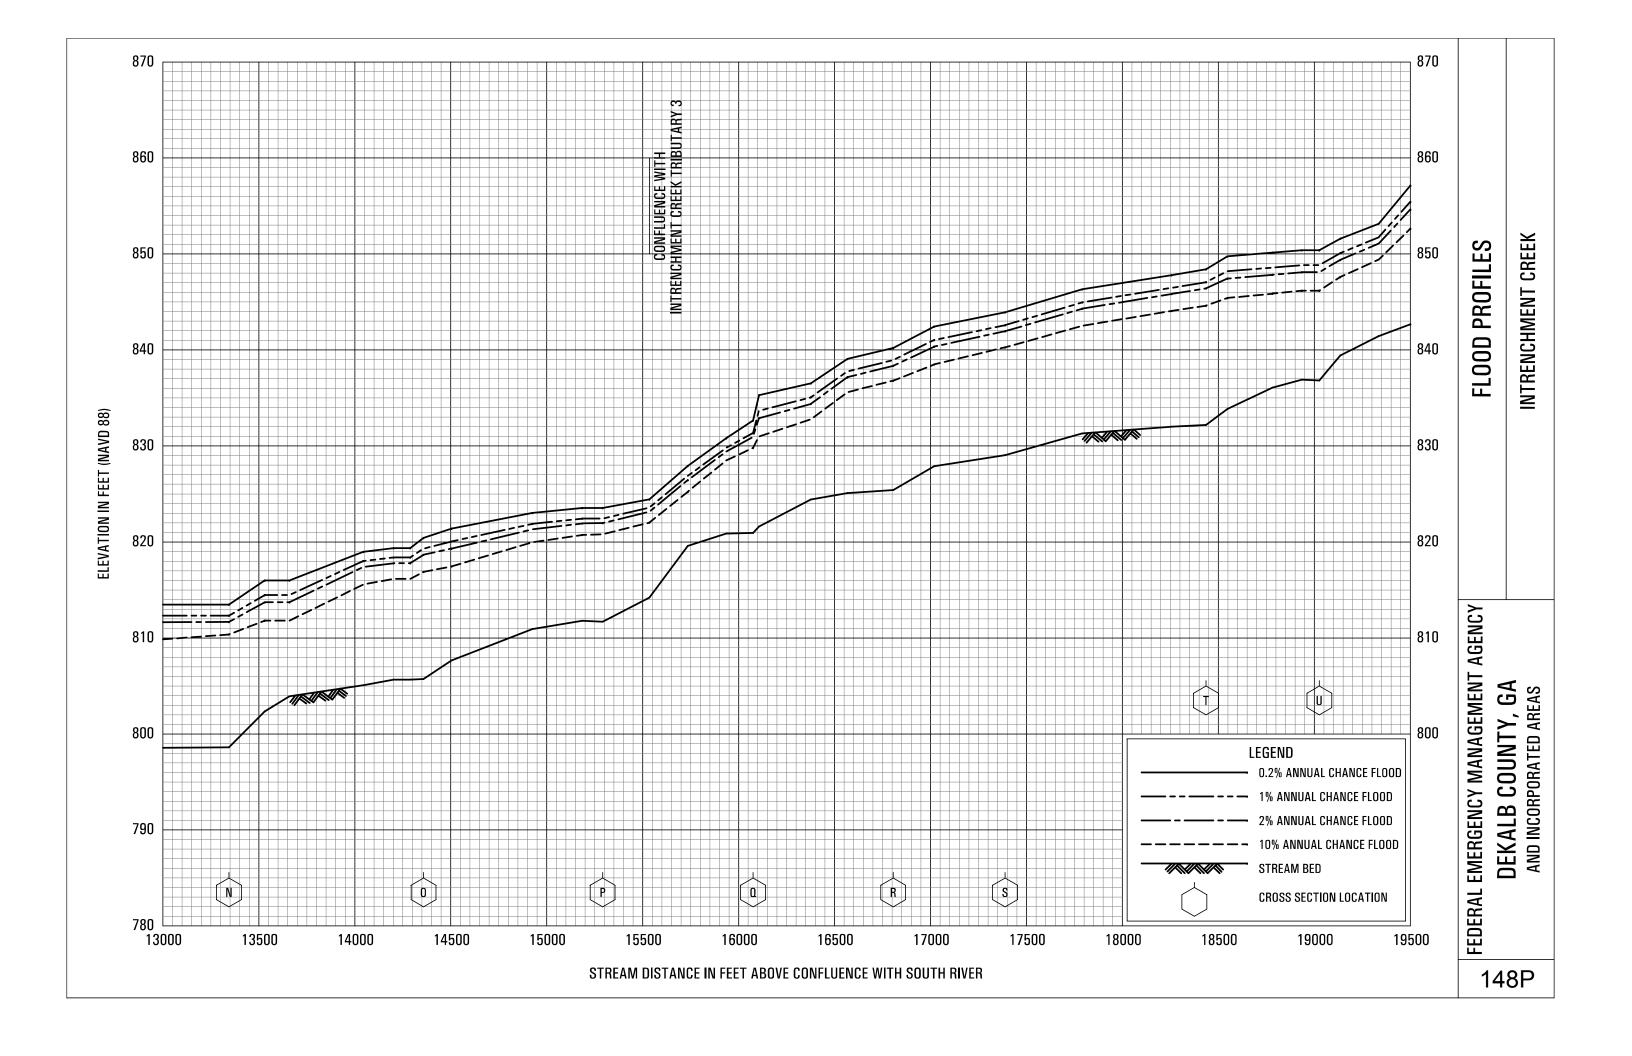

## **EXHIBITS** - continued

| Exhibit 1 - | Flood Profiles                               |        |           |
|-------------|----------------------------------------------|--------|-----------|
|             | Henderson Mill Creek                         | Panels | 120P-124P |
|             | Honey Creek                                  | Panels | 125P-128P |
|             | Honey Creek Tributary A                      | Panels | 129P-130P |
|             | Idle Creek                                   | Panels | 131P-133P |
|             | Indian Creek                                 | Panels | 134P-136P |
|             | Indian Creek Tributary A                     | Panels | 137P-138P |
|             | Indian Creek Tributary B                     | Panel  | 139P      |
|             | Indian Creek Tributary C                     | Panel  | 140P-141P |
|             | Indian Creek Tributary D                     | Panels | 142P-143P |
|             | Indian Creek Tributary D1                    | Panel  | 144P      |
|             | Indian Creek Tributary D2                    | Panel  | 145P      |
|             | Intrenchment Creek                           | Panels | 146P-149P |
|             | Intrenchment Creek Tributary A               | Panels | 150P-152P |
|             | Intrenchment Creek Tributary 1               | Panel  | 153P      |
|             | Intrenchment Creek Tributary 2               | Panels | 154P-155P |
|             | Intrenchment Creek Tributary 3               | Panel  | 156P      |
|             | Intrenchment Creek Tributary 4               | Panels | 157P-158P |
|             | Johnson Creek                                | Panel  | 159P-161P |
|             | Little Stone Mountain Creek                  | Panels | 162P-165P |
|             | Lullwater Creek                              | Panel  | 166P      |
|             | Nancy Creek                                  | Panels | 167P-169P |
|             | Nancy Creek Tributary A                      | Panels | 170P-171P |
|             | Nancy Creek Tributary B                      | Panel  | 172P      |
|             | Nancy Creek Tributary C                      | Panels | 173P-174P |
|             | Nancy Creek Tributary C-1                    | Panel  | 175P      |
|             | Nancy Creek Tributary C-2                    | Panel  | 176P      |
|             | Nancy Creek Tributary D                      | Panels | 177P-178P |
|             | Nancy Creek Tributary No. 1                  | Panel  | 179P      |
|             | Nancy Creek Tributary No. 1.1                | Panel  | 180P      |
|             | Nancy Creek Tributary No. 2                  | Panels | 181P-182P |
|             | North Fork Nancy Creek                       | Panels | 183P-184P |
|             | North Fork Peachtree Creek                   | Panels | 185P-189P |
|             | North Fork Peachtree Creek Tributary A       | Panels | 190P-193P |
|             | North Fork Peachtree Creek Tributary B       | Panels | 194P-197P |
|             | North Fork Peachtree Creek Tributary B-1     | Panels | 198P-199P |
|             | North Fork Peachtree Creek Tributary C       | Panel  | 200P      |
|             | North Fork Peachtree Creek Tributary D-1     | Panels | 201P-205P |
|             | North Fork Peachtree Creek Tributary D-2     | Panel  | 206P      |
|             | North Fork Peachtree Creek Tributary D-3     |        | 207P-210P |
|             | North Fork Peachtree Creek Tributary No. 1   |        | 211P-212P |
|             | North Fork Peachtree Creek Tributary No. 1.1 |        | 213P-214P |
|             | North Fork Peachtree Creek Tributary No. 2   | Panels | 215P-216P |
|             |                                              |        |           |