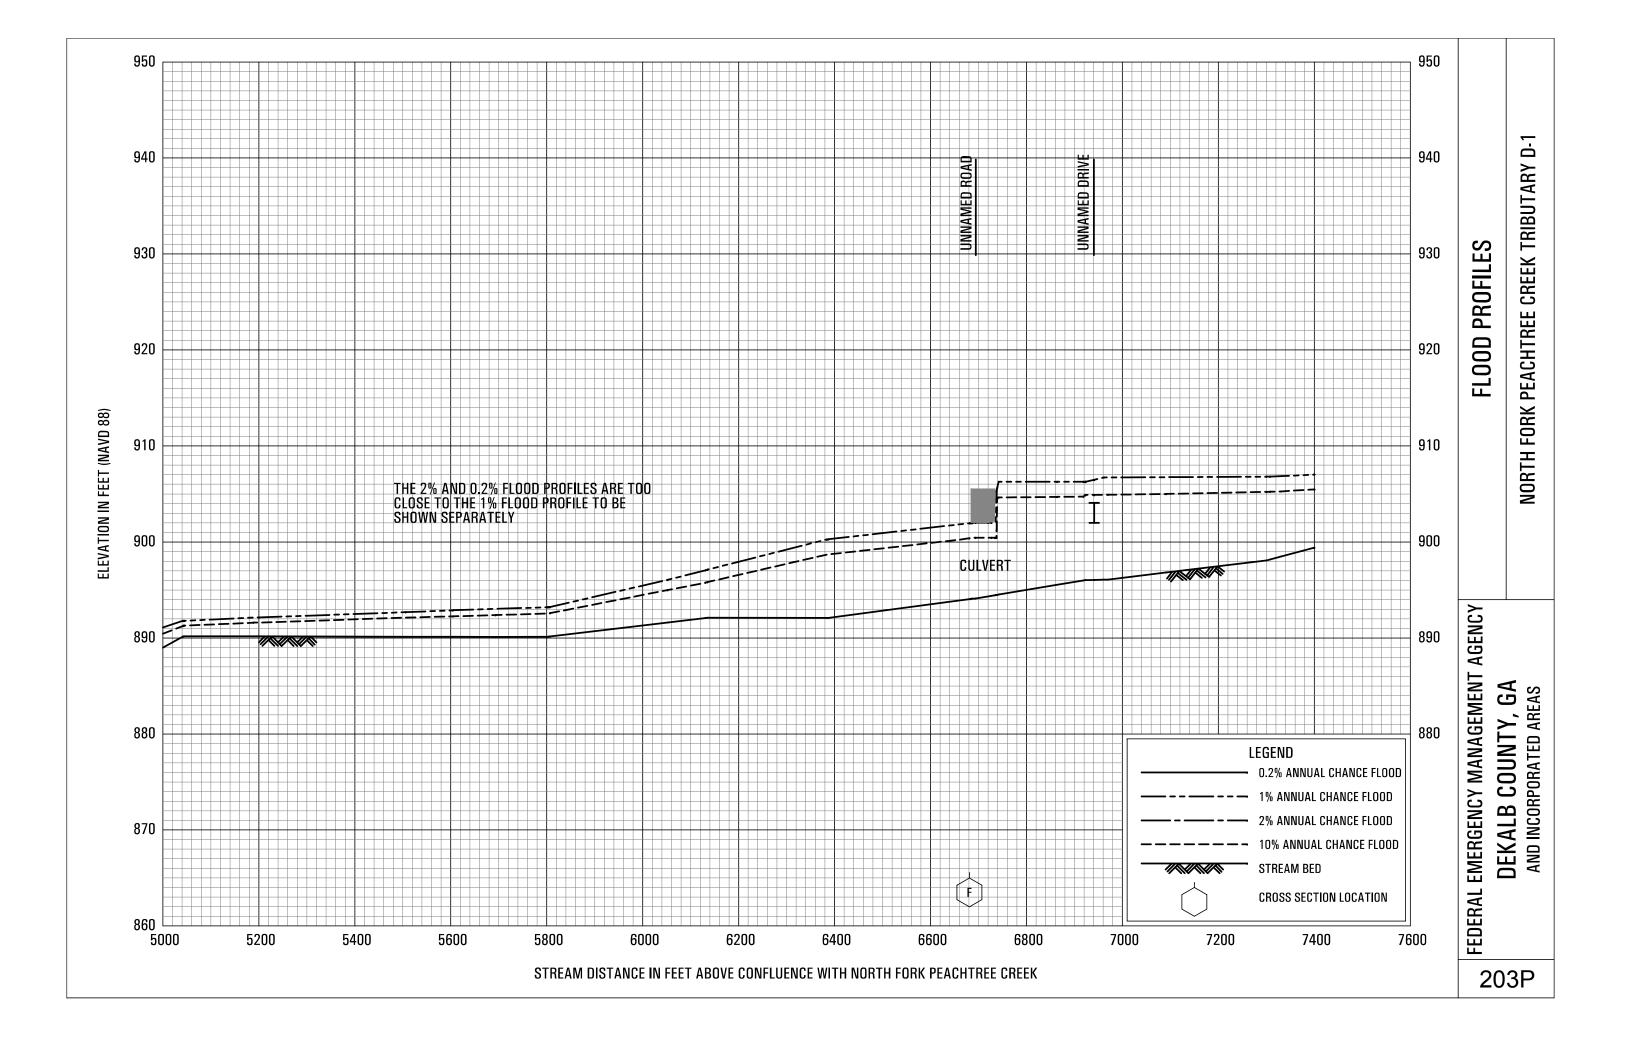

## **EXHIBITS** - continued

| Exhibit 1 - | Flood Profiles                               |        |           |
|-------------|----------------------------------------------|--------|-----------|
|             | Henderson Mill Creek                         | Panels | 120P-124P |
|             | Honey Creek                                  | Panels | 125P-128P |
|             | Honey Creek Tributary A                      | Panels | 129P-130P |
|             | Idle Creek                                   | Panels | 131P-133P |
|             | Indian Creek                                 | Panels | 134P-136P |
|             | Indian Creek Tributary A                     | Panels | 137P-138P |
|             | Indian Creek Tributary B                     | Panel  | 139P      |
|             | Indian Creek Tributary C                     | Panel  | 140P-141P |
|             | Indian Creek Tributary D                     | Panels | 142P-143P |
|             | Indian Creek Tributary D1                    | Panel  | 144P      |
|             | Indian Creek Tributary D2                    | Panel  | 145P      |
|             | Intrenchment Creek                           | Panels | 146P-149P |
|             | Intrenchment Creek Tributary A               | Panels | 150P-152P |
|             | Intrenchment Creek Tributary 1               | Panel  | 153P      |
|             | Intrenchment Creek Tributary 2               | Panels | 154P-155P |
|             | Intrenchment Creek Tributary 3               | Panel  | 156P      |
|             | Intrenchment Creek Tributary 4               | Panels | 157P-158P |
|             | Johnson Creek                                | Panel  | 159P-161P |
|             | Little Stone Mountain Creek                  | Panels | 162P-165P |
|             | Lullwater Creek                              | Panel  | 166P      |
|             | Nancy Creek                                  | Panels | 167P-169P |
|             | Nancy Creek Tributary A                      | Panels | 170P-171P |
|             | Nancy Creek Tributary B                      | Panel  | 172P      |
|             | Nancy Creek Tributary C                      | Panels | 173P-174P |
|             | Nancy Creek Tributary C-1                    | Panel  | 175P      |
|             | Nancy Creek Tributary C-2                    | Panel  | 176P      |
|             | Nancy Creek Tributary D                      | Panels | 177P-178P |
|             | Nancy Creek Tributary No. 1                  | Panel  | 179P      |
|             | Nancy Creek Tributary No. 1.1                | Panel  | 180P      |
|             | Nancy Creek Tributary No. 2                  | Panels | 181P-182P |
|             | North Fork Nancy Creek                       | Panels | 183P-184P |
|             | North Fork Peachtree Creek                   | Panels | 185P-189P |
|             | North Fork Peachtree Creek Tributary A       | Panels | 190P-193P |
|             | North Fork Peachtree Creek Tributary B       | Panels | 194P-197P |
|             | North Fork Peachtree Creek Tributary B-1     | Panels | 198P-199P |
|             | North Fork Peachtree Creek Tributary C       | Panel  | 200P      |
|             | North Fork Peachtree Creek Tributary D-1     | Panels | 201P-205P |
|             | North Fork Peachtree Creek Tributary D-2     | Panel  | 206P      |
|             | North Fork Peachtree Creek Tributary D-3     |        | 207P-210P |
|             | North Fork Peachtree Creek Tributary No. 1   |        | 211P-212P |
|             | North Fork Peachtree Creek Tributary No. 1.1 |        | 213P-214P |
|             | North Fork Peachtree Creek Tributary No. 2   | Panels | 215P-216P |
|             |                                              |        |           |