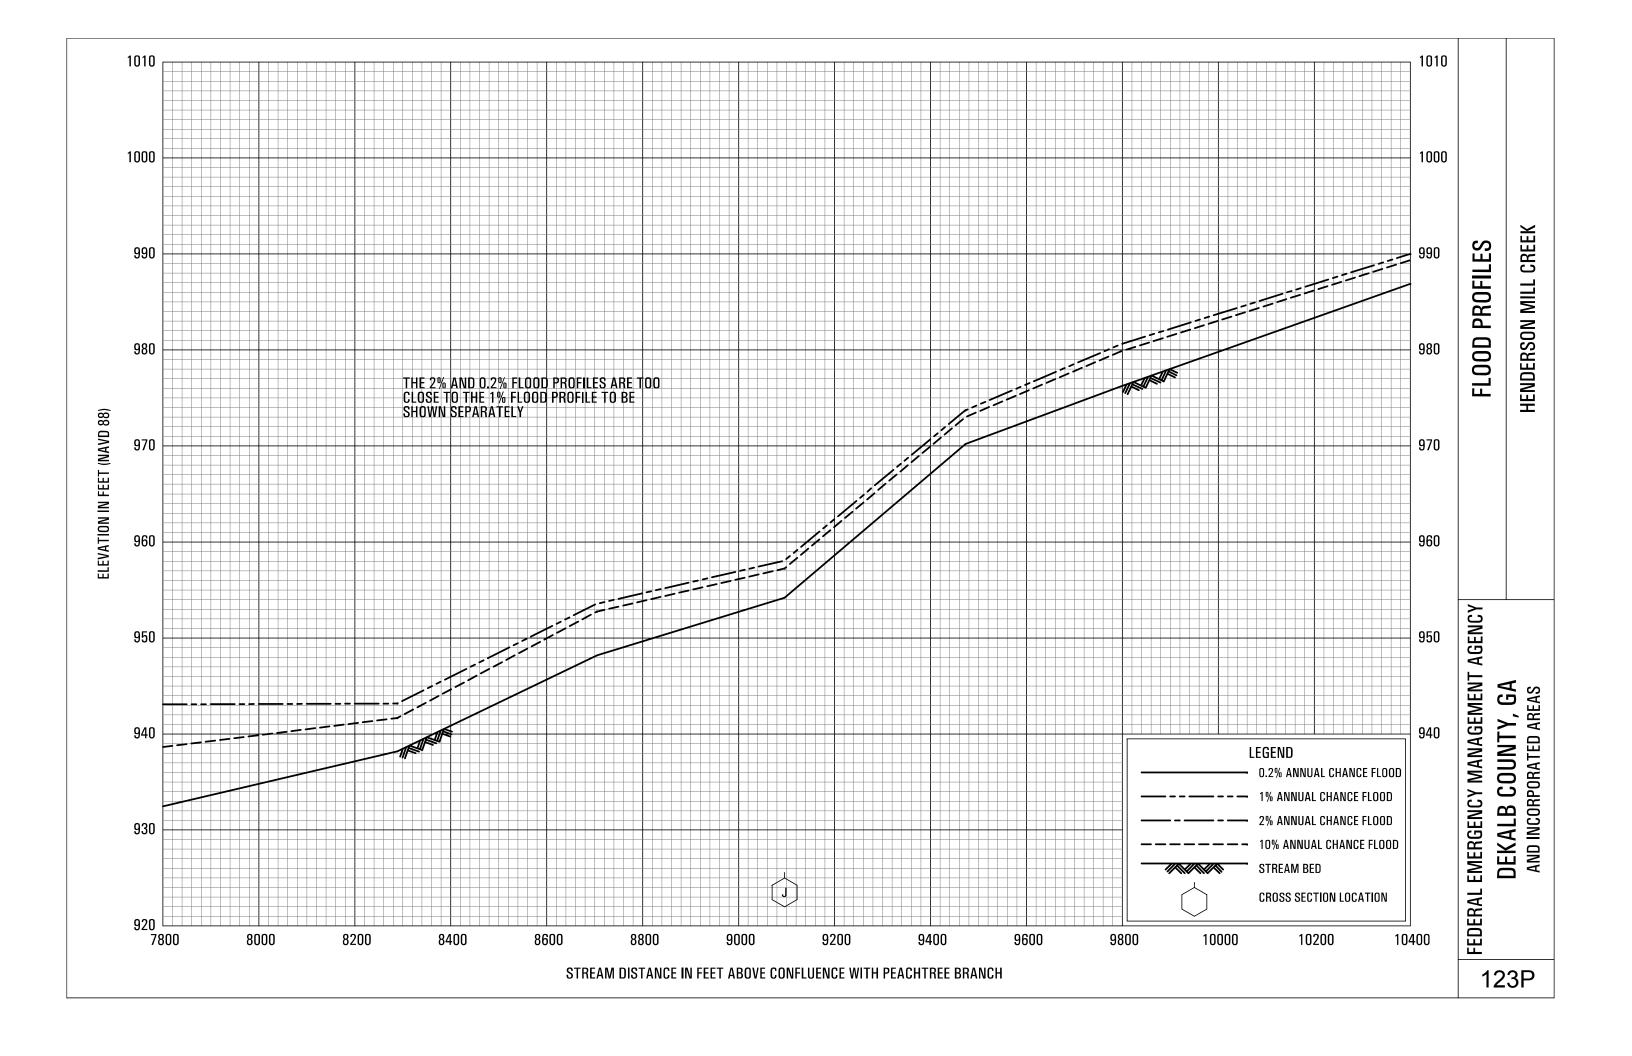

## **EXHIBITS** - continued

| Exhibit 1 - | Flood Profiles                               |        |           |
|-------------|----------------------------------------------|--------|-----------|
|             | Henderson Mill Creek                         | Panels | 120P-124P |
|             | Honey Creek                                  | Panels | 125P-128P |
|             | Honey Creek Tributary A                      | Panels | 129P-130P |
|             | Idle Creek                                   | Panels | 131P-133P |
|             | Indian Creek                                 | Panels | 134P-136P |
|             | Indian Creek Tributary A                     | Panels | 137P-138P |
|             | Indian Creek Tributary B                     | Panel  | 139P      |
|             | Indian Creek Tributary C                     | Panel  | 140P-141P |
|             | Indian Creek Tributary D                     | Panels | 142P-143P |
|             | Indian Creek Tributary D1                    | Panel  | 144P      |
|             | Indian Creek Tributary D2                    | Panel  | 145P      |
|             | Intrenchment Creek                           | Panels | 146P-149P |
|             | Intrenchment Creek Tributary A               | Panels | 150P-152P |
|             | Intrenchment Creek Tributary 1               | Panel  | 153P      |
|             | Intrenchment Creek Tributary 2               | Panels | 154P-155P |
|             | Intrenchment Creek Tributary 3               | Panel  | 156P      |
|             | Intrenchment Creek Tributary 4               | Panels | 157P-158P |
|             | Johnson Creek                                | Panel  | 159P-161P |
|             | Little Stone Mountain Creek                  | Panels | 162P-165P |
|             | Lullwater Creek                              | Panel  | 166P      |
|             | Nancy Creek                                  | Panels | 167P-169P |
|             | Nancy Creek Tributary A                      | Panels | 170P-171P |
|             | Nancy Creek Tributary B                      | Panel  | 172P      |
|             | Nancy Creek Tributary C                      | Panels | 173P-174P |
|             | Nancy Creek Tributary C-1                    | Panel  | 175P      |
|             | Nancy Creek Tributary C-2                    | Panel  | 176P      |
|             | Nancy Creek Tributary D                      | Panels | 177P-178P |
|             | Nancy Creek Tributary No. 1                  | Panel  | 179P      |
|             | Nancy Creek Tributary No. 1.1                | Panel  | 180P      |
|             | Nancy Creek Tributary No. 2                  | Panels | 181P-182P |
|             | North Fork Nancy Creek                       | Panels | 183P-184P |
|             | North Fork Peachtree Creek                   | Panels | 185P-189P |
|             | North Fork Peachtree Creek Tributary A       | Panels | 190P-193P |
|             | North Fork Peachtree Creek Tributary B       | Panels | 194P-197P |
|             | North Fork Peachtree Creek Tributary B-1     | Panels | 198P-199P |
|             | North Fork Peachtree Creek Tributary C       | Panel  | 200P      |
|             | North Fork Peachtree Creek Tributary D-1     | Panels | 201P-205P |
|             | North Fork Peachtree Creek Tributary D-2     | Panel  | 206P      |
|             | North Fork Peachtree Creek Tributary D-3     |        | 207P-210P |
|             | North Fork Peachtree Creek Tributary No. 1   |        | 211P-212P |
|             | North Fork Peachtree Creek Tributary No. 1.1 |        | 213P-214P |
|             | North Fork Peachtree Creek Tributary No. 2   | Panels | 215P-216P |
|             |                                              |        |           |