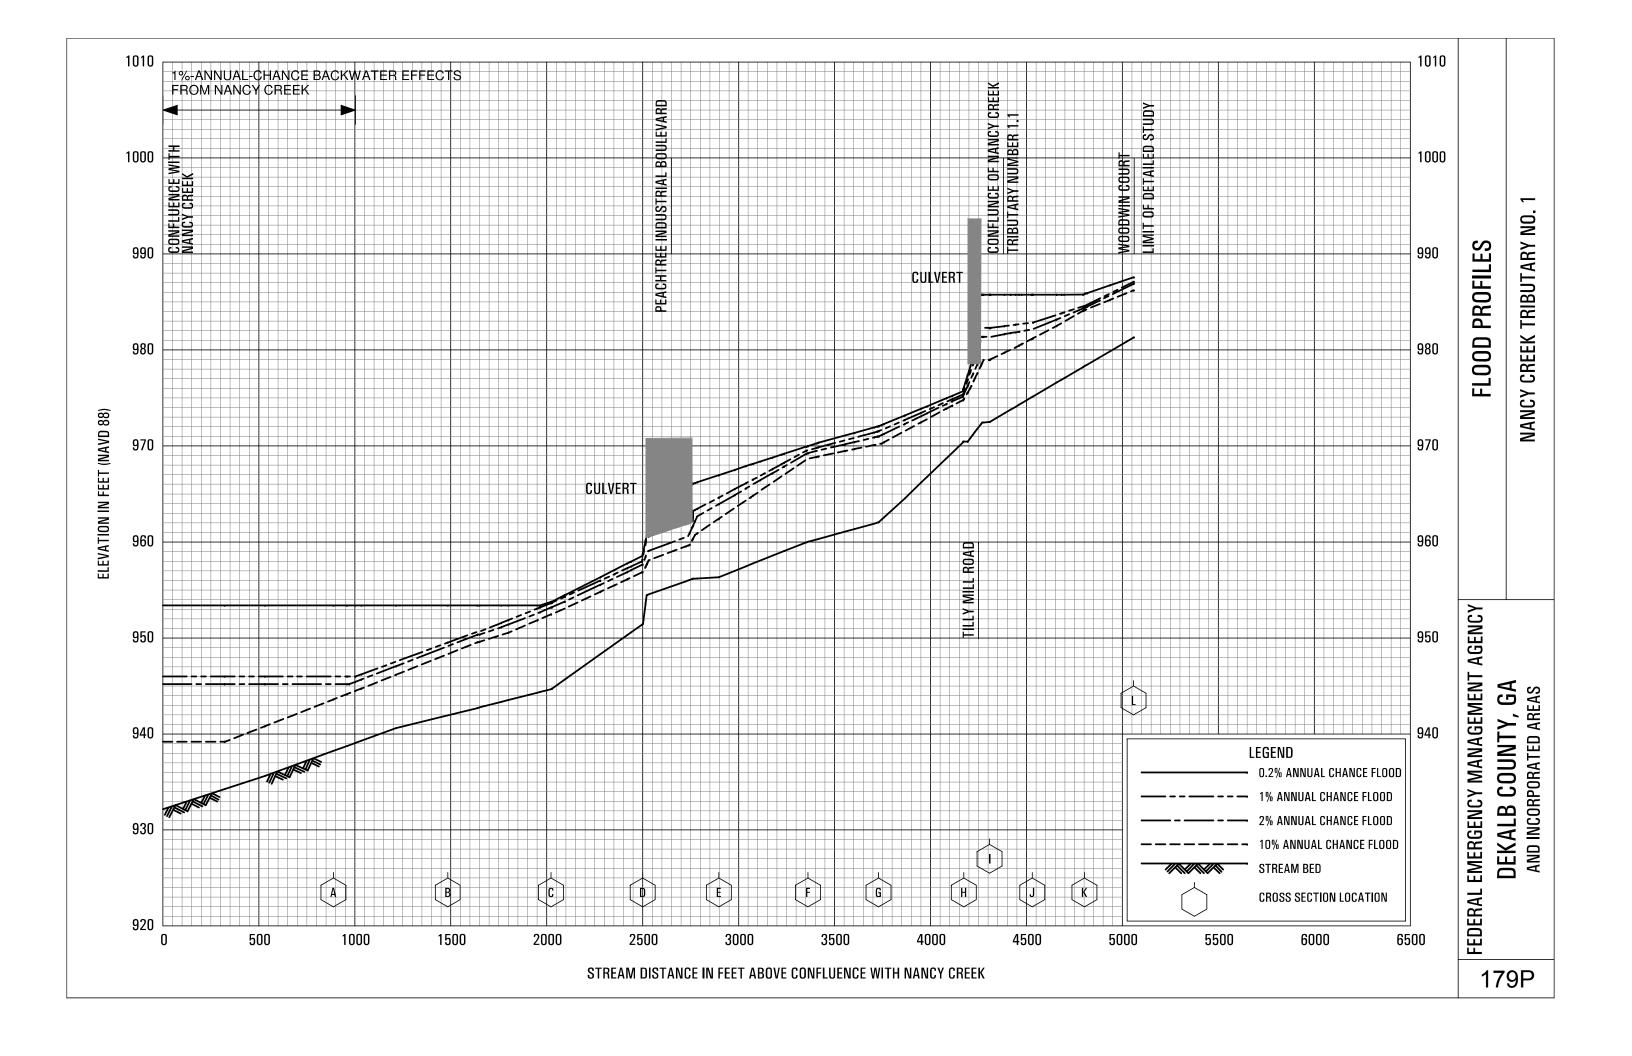

## **EXHIBITS** - continued

| Exhibit 1 - | Flood Profiles                               |        |           |
|-------------|----------------------------------------------|--------|-----------|
|             | Henderson Mill Creek                         | Panels | 120P-124P |
|             | Honey Creek                                  | Panels | 125P-128P |
|             | Honey Creek Tributary A                      | Panels | 129P-130P |
|             | Idle Creek                                   | Panels | 131P-133P |
|             | Indian Creek                                 | Panels | 134P-136P |
|             | Indian Creek Tributary A                     | Panels | 137P-138P |
|             | Indian Creek Tributary B                     | Panel  | 139P      |
|             | Indian Creek Tributary C                     | Panel  | 140P-141P |
|             | Indian Creek Tributary D                     | Panels | 142P-143P |
|             | Indian Creek Tributary D1                    | Panel  | 144P      |
|             | Indian Creek Tributary D2                    | Panel  | 145P      |
|             | Intrenchment Creek                           | Panels | 146P-149P |
|             | Intrenchment Creek Tributary A               | Panels | 150P-152P |
|             | Intrenchment Creek Tributary 1               | Panel  | 153P      |
|             | Intrenchment Creek Tributary 2               | Panels | 154P-155P |
|             | Intrenchment Creek Tributary 3               | Panel  | 156P      |
|             | Intrenchment Creek Tributary 4               | Panels | 157P-158P |
|             | Johnson Creek                                | Panel  | 159P-161P |
|             | Little Stone Mountain Creek                  | Panels | 162P-165P |
|             | Lullwater Creek                              | Panel  | 166P      |
|             | Nancy Creek                                  | Panels | 167P-169P |
|             | Nancy Creek Tributary A                      | Panels | 170P-171P |
|             | Nancy Creek Tributary B                      | Panel  | 172P      |
|             | Nancy Creek Tributary C                      | Panels | 173P-174P |
|             | Nancy Creek Tributary C-1                    | Panel  | 175P      |
|             | Nancy Creek Tributary C-2                    | Panel  | 176P      |
|             | Nancy Creek Tributary D                      | Panels | 177P-178P |
|             | Nancy Creek Tributary No. 1                  | Panel  | 179P      |
|             | Nancy Creek Tributary No. 1.1                | Panel  | 180P      |
|             | Nancy Creek Tributary No. 2                  | Panels | 181P-182P |
|             | North Fork Nancy Creek                       | Panels | 183P-184P |
|             | North Fork Peachtree Creek                   | Panels | 185P-189P |
|             | North Fork Peachtree Creek Tributary A       | Panels | 190P-193P |
|             | North Fork Peachtree Creek Tributary B       | Panels | 194P-197P |
|             | North Fork Peachtree Creek Tributary B-1     | Panels | 198P-199P |
|             | North Fork Peachtree Creek Tributary C       | Panel  | 200P      |
|             | North Fork Peachtree Creek Tributary D-1     | Panels | 201P-205P |
|             | North Fork Peachtree Creek Tributary D-2     | Panel  | 206P      |
|             | North Fork Peachtree Creek Tributary D-3     |        | 207P-210P |
|             | North Fork Peachtree Creek Tributary No. 1   |        | 211P-212P |
|             | North Fork Peachtree Creek Tributary No. 1.1 |        | 213P-214P |
|             | North Fork Peachtree Creek Tributary No. 2   | Panels | 215P-216P |
|             |                                              |        |           |