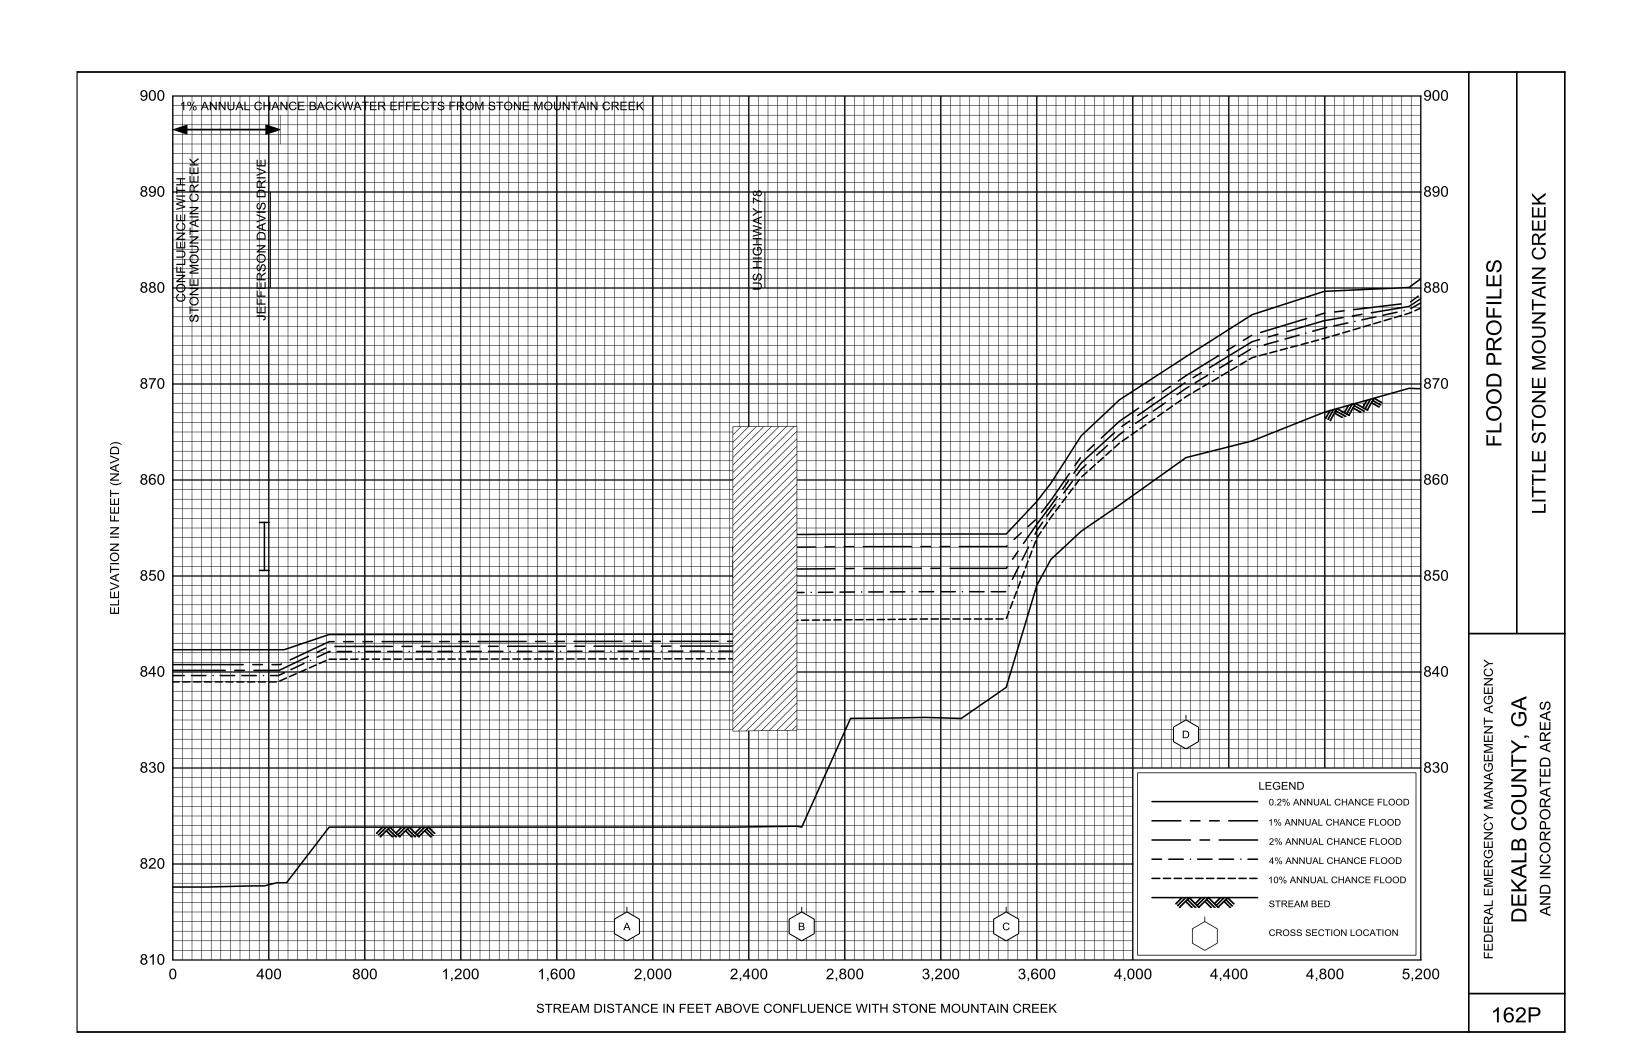

## **EXHIBITS** - continued

| Exhibit 1 - | Flood Profiles                               |        |           |
|-------------|----------------------------------------------|--------|-----------|
|             | Henderson Mill Creek                         | Panels | 120P-124P |
|             | Honey Creek                                  | Panels | 125P-128P |
|             | Honey Creek Tributary A                      | Panels | 129P-130P |
|             | Idle Creek                                   | Panels | 131P-133P |
|             | Indian Creek                                 | Panels | 134P-136P |
|             | Indian Creek Tributary A                     | Panels | 137P-138P |
|             | Indian Creek Tributary B                     | Panel  | 139P      |
|             | Indian Creek Tributary C                     | Panel  | 140P-141P |
|             | Indian Creek Tributary D                     | Panels | 142P-143P |
|             | Indian Creek Tributary D1                    | Panel  | 144P      |
|             | Indian Creek Tributary D2                    | Panel  | 145P      |
|             | Intrenchment Creek                           | Panels | 146P-149P |
|             | Intrenchment Creek Tributary A               | Panels | 150P-152P |
|             | Intrenchment Creek Tributary 1               | Panel  | 153P      |
|             | Intrenchment Creek Tributary 2               | Panels | 154P-155P |
|             | Intrenchment Creek Tributary 3               | Panel  | 156P      |
|             | Intrenchment Creek Tributary 4               | Panels | 157P-158P |
|             | Johnson Creek                                | Panel  | 159P-161P |
|             | Little Stone Mountain Creek                  | Panels | 162P-165P |
|             | Lullwater Creek                              | Panel  | 166P      |
|             | Nancy Creek                                  | Panels | 167P-169P |
|             | Nancy Creek Tributary A                      | Panels | 170P-171P |
|             | Nancy Creek Tributary B                      | Panel  | 172P      |
|             | Nancy Creek Tributary C                      | Panels | 173P-174P |
|             | Nancy Creek Tributary C-1                    | Panel  | 175P      |
|             | Nancy Creek Tributary C-2                    | Panel  | 176P      |
|             | Nancy Creek Tributary D                      | Panels | 177P-178P |
|             | Nancy Creek Tributary No. 1                  | Panel  | 179P      |
|             | Nancy Creek Tributary No. 1.1                | Panel  | 180P      |
|             | Nancy Creek Tributary No. 2                  | Panels | 181P-182P |
|             | North Fork Nancy Creek                       | Panels | 183P-184P |
|             | North Fork Peachtree Creek                   | Panels | 185P-189P |
|             | North Fork Peachtree Creek Tributary A       | Panels | 190P-193P |
|             | North Fork Peachtree Creek Tributary B       | Panels | 194P-197P |
|             | North Fork Peachtree Creek Tributary B-1     | Panels | 198P-199P |
|             | North Fork Peachtree Creek Tributary C       | Panel  | 200P      |
|             | North Fork Peachtree Creek Tributary D-1     | Panels | 201P-205P |
|             | North Fork Peachtree Creek Tributary D-2     | Panel  | 206P      |
|             | North Fork Peachtree Creek Tributary D-3     |        | 207P-210P |
|             | North Fork Peachtree Creek Tributary No. 1   |        | 211P-212P |
|             | North Fork Peachtree Creek Tributary No. 1.1 |        | 213P-214P |
|             | North Fork Peachtree Creek Tributary No. 2   | Panels | 215P-216P |
|             |                                              |        |           |