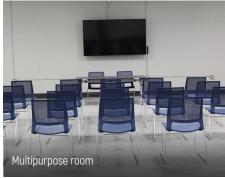

#### **MULTIPURPOSE ROOM**

This 1,720 sq. ft. space is perfect for meetings and rehearsals, and features an 85-inch flat screen TV. Tables and chairs can be added.