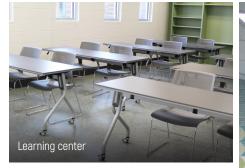

#### **I FARNING CFNTFR**

This 510 sq. ft. space provides a ready-made spot for small group projects or meetings. It can accommodate 10 tables and seating for 20 people.