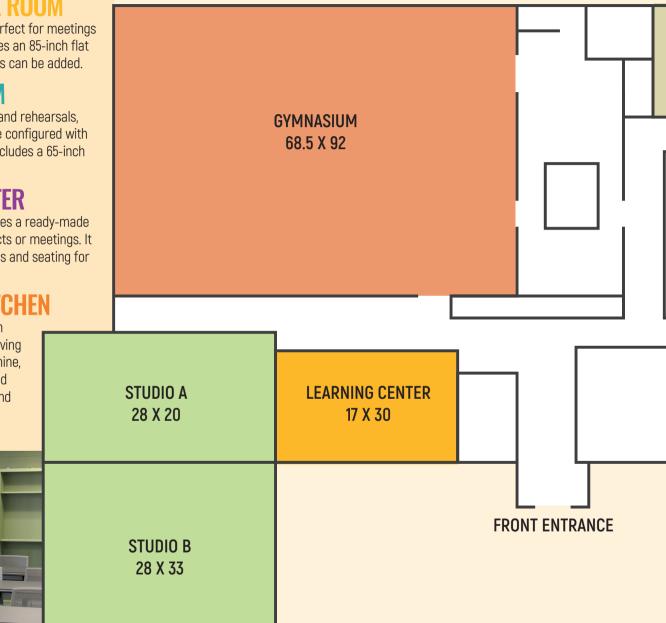

#### **GYMNASIUM**

Our 6,302 sg. ft. gym has a full-size basketball court with high ceilings, six goals and backboards, state-of-the-art scoreboard and game clock.

### **STUDIOS A & B**

These rooms, 560 and 940 sg. ft., respectively, are ideal for rehearsals, dance practice, exercise classes, and meetings. Studio B includes a 65-inch flat screen TV.

earning cente

#### **I FARNING CFNTFR**

This 510 sq. ft. space provides a ready-made spot for small group projects or meetings. It can accommodate 10 tables and seating for 20 people.