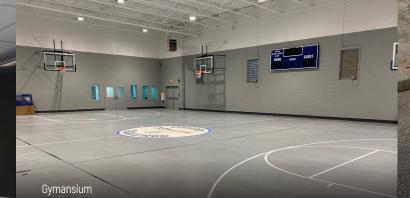

# **CONCERTS - COMMUNITY GATHERINGS - MEETINGS - REUNIONS - PARTIES**

he Oakhurst Recreation Center's full-sized gymnasium provides bleacher seating for indoor sporting events, special events, and programs. The Oakhurst Gymnasium is an ideal location for concerts, sports tournaments, showcases and much more

#### **GYMNASIUM**

Our 6,302 sg. ft. gym has a full-size basketball court with high ceilings, six goals and backboards, state-of-the-art scoreboard and game clock.