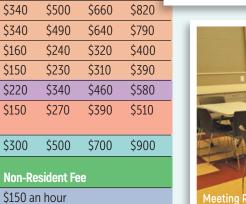

\$250

\$200

\$100

\$100

\$100

\$100

\$100

\$500

\$100

Security Resident Fees

\$325

\$265

\$200

\$115

\$120

\$170

\$120

\$200

Security Deposit

2 hrs 4 hrs

\$425

\$345

\$275

\$175

\$160

\$230

\$180

\$300

Resident Fee

\$100 an hour

6 hrs 8 hrs

\$625

\$505

\$425

\$295

\$240

\$350

\$300

\$525

\$425

\$350

\$235

\$200

\$290

\$240

\$400 \$500

Non-Resident Fees

\$520

\$340

\$340

\$160

\$150

\$220

\$150

\$300

2 hrs 4 hrs 6hrs

\$720

\$920

Studio A **DANCE** \_\_\_\_\_\_ **STUDIO** 

Exit

Exit

Multipurpose Studio B