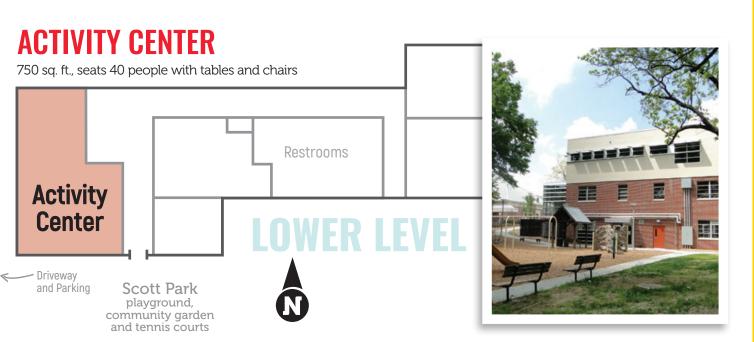

Meeting Room

**Activity Center** 

Gymnasium

Kitchen

**Hourly Rentals** 

Lounge

Our full-sized basketball court has polished wood floor, high ceilings, six goals and backboards, state-of-the-art scoreboard, game clock and sound.

Multipurpose

LOUNGE

**KITCHEN** 

**MEETING ROOM** 

Scott Park playground, community garden and tennis courts

8hrs

**Elevated Track** 

Bleachers