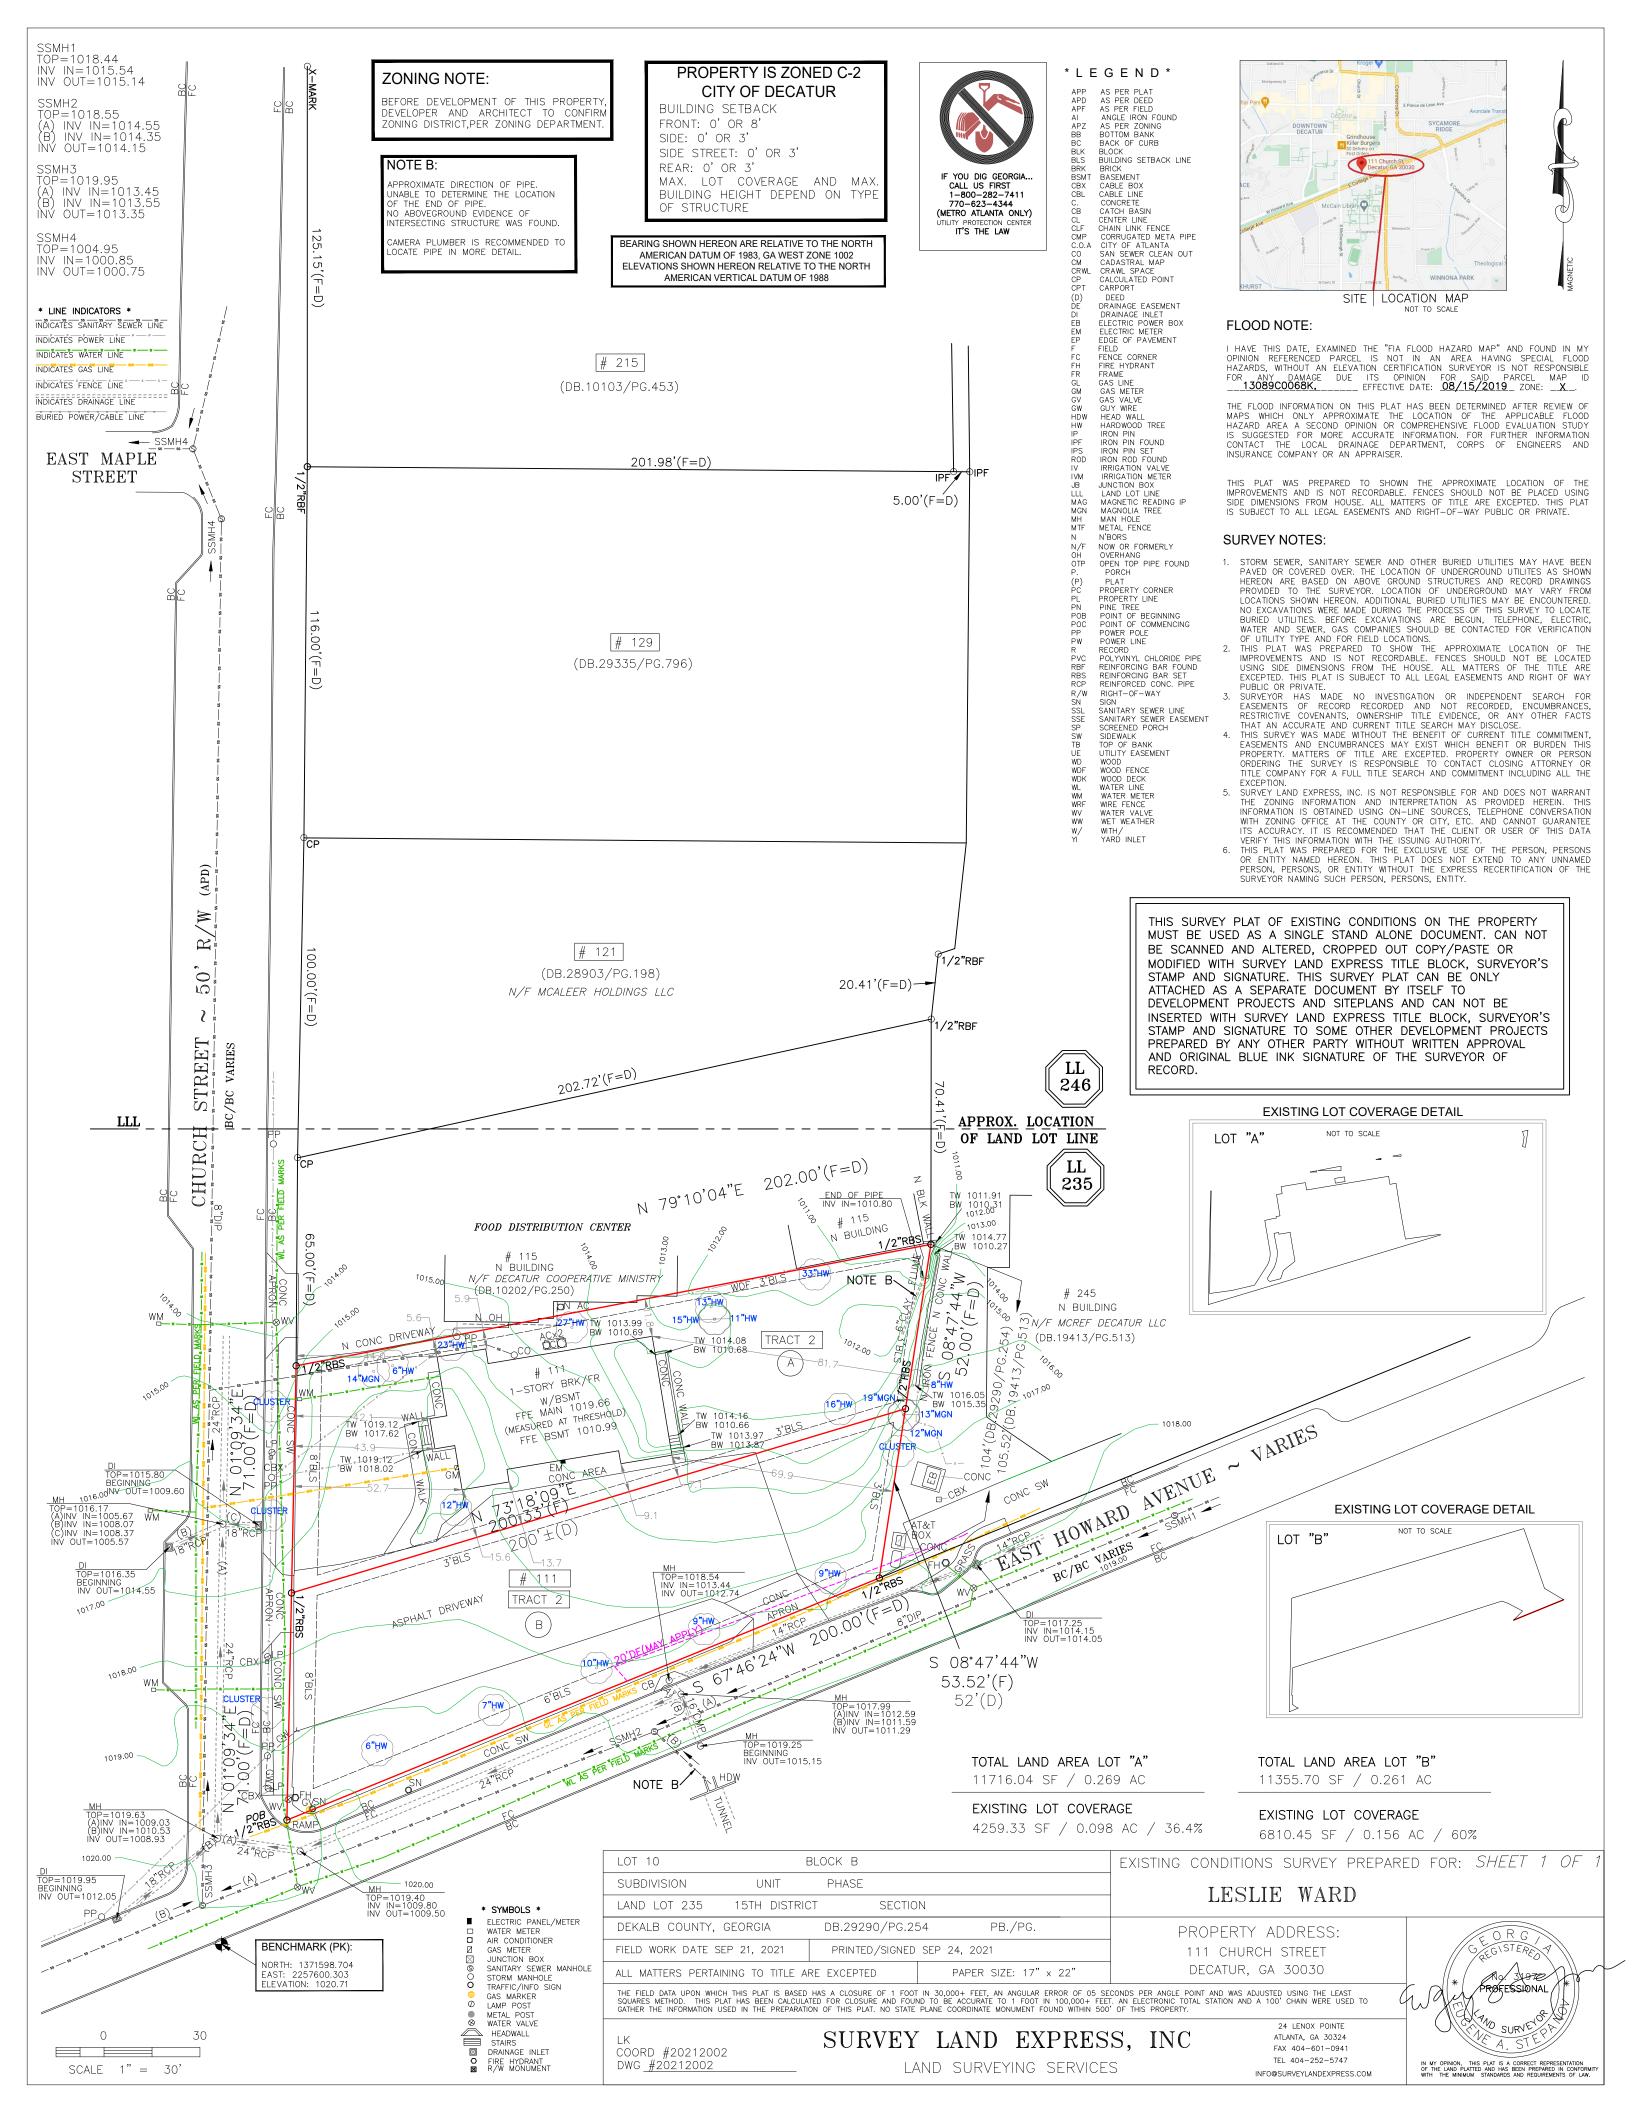

OFFICE OF

619 EAST COLLEGE AVENUE, SUITE D1 DECATUR, GA 30030 PH: 404.214.5797

X ISSUE DATE PERMIT SET

PROJECT NUMBER:

111 CHURCH STREET
TOWNHOMES

SITE PLAN

A100

THIS DRAWING AND THE CAD FILE FROM WHICH IT HAS BEEN CREATED ARE AN INSTRUMENT OF SERVICE FOR THIS PROJECT. THESE DOCUMENTS ARE THE SOLE PROPERTY OF THE ARCHITECT, AND ANY USE OF THESE DOCUMENTS FOR PURPOSES OTHER THAN THOSE ASSOCIATED WITH THIS PROJECT IS STRICTLY PROHIBITED.

RELEASED FOR CONSTRUCTION

1/5/2024 2:07:02 PM

111 CHURCH STREET
TOWNHOMES
CHURCH STREET, DECATUR, GA 30030

619 EAST COLLEGE AVENUE, SUITE D1 DECATUR, GA 30030 PH: 404.214.5797

X ISSUE DATE PERMIT SET

PROJECT NUMBER: