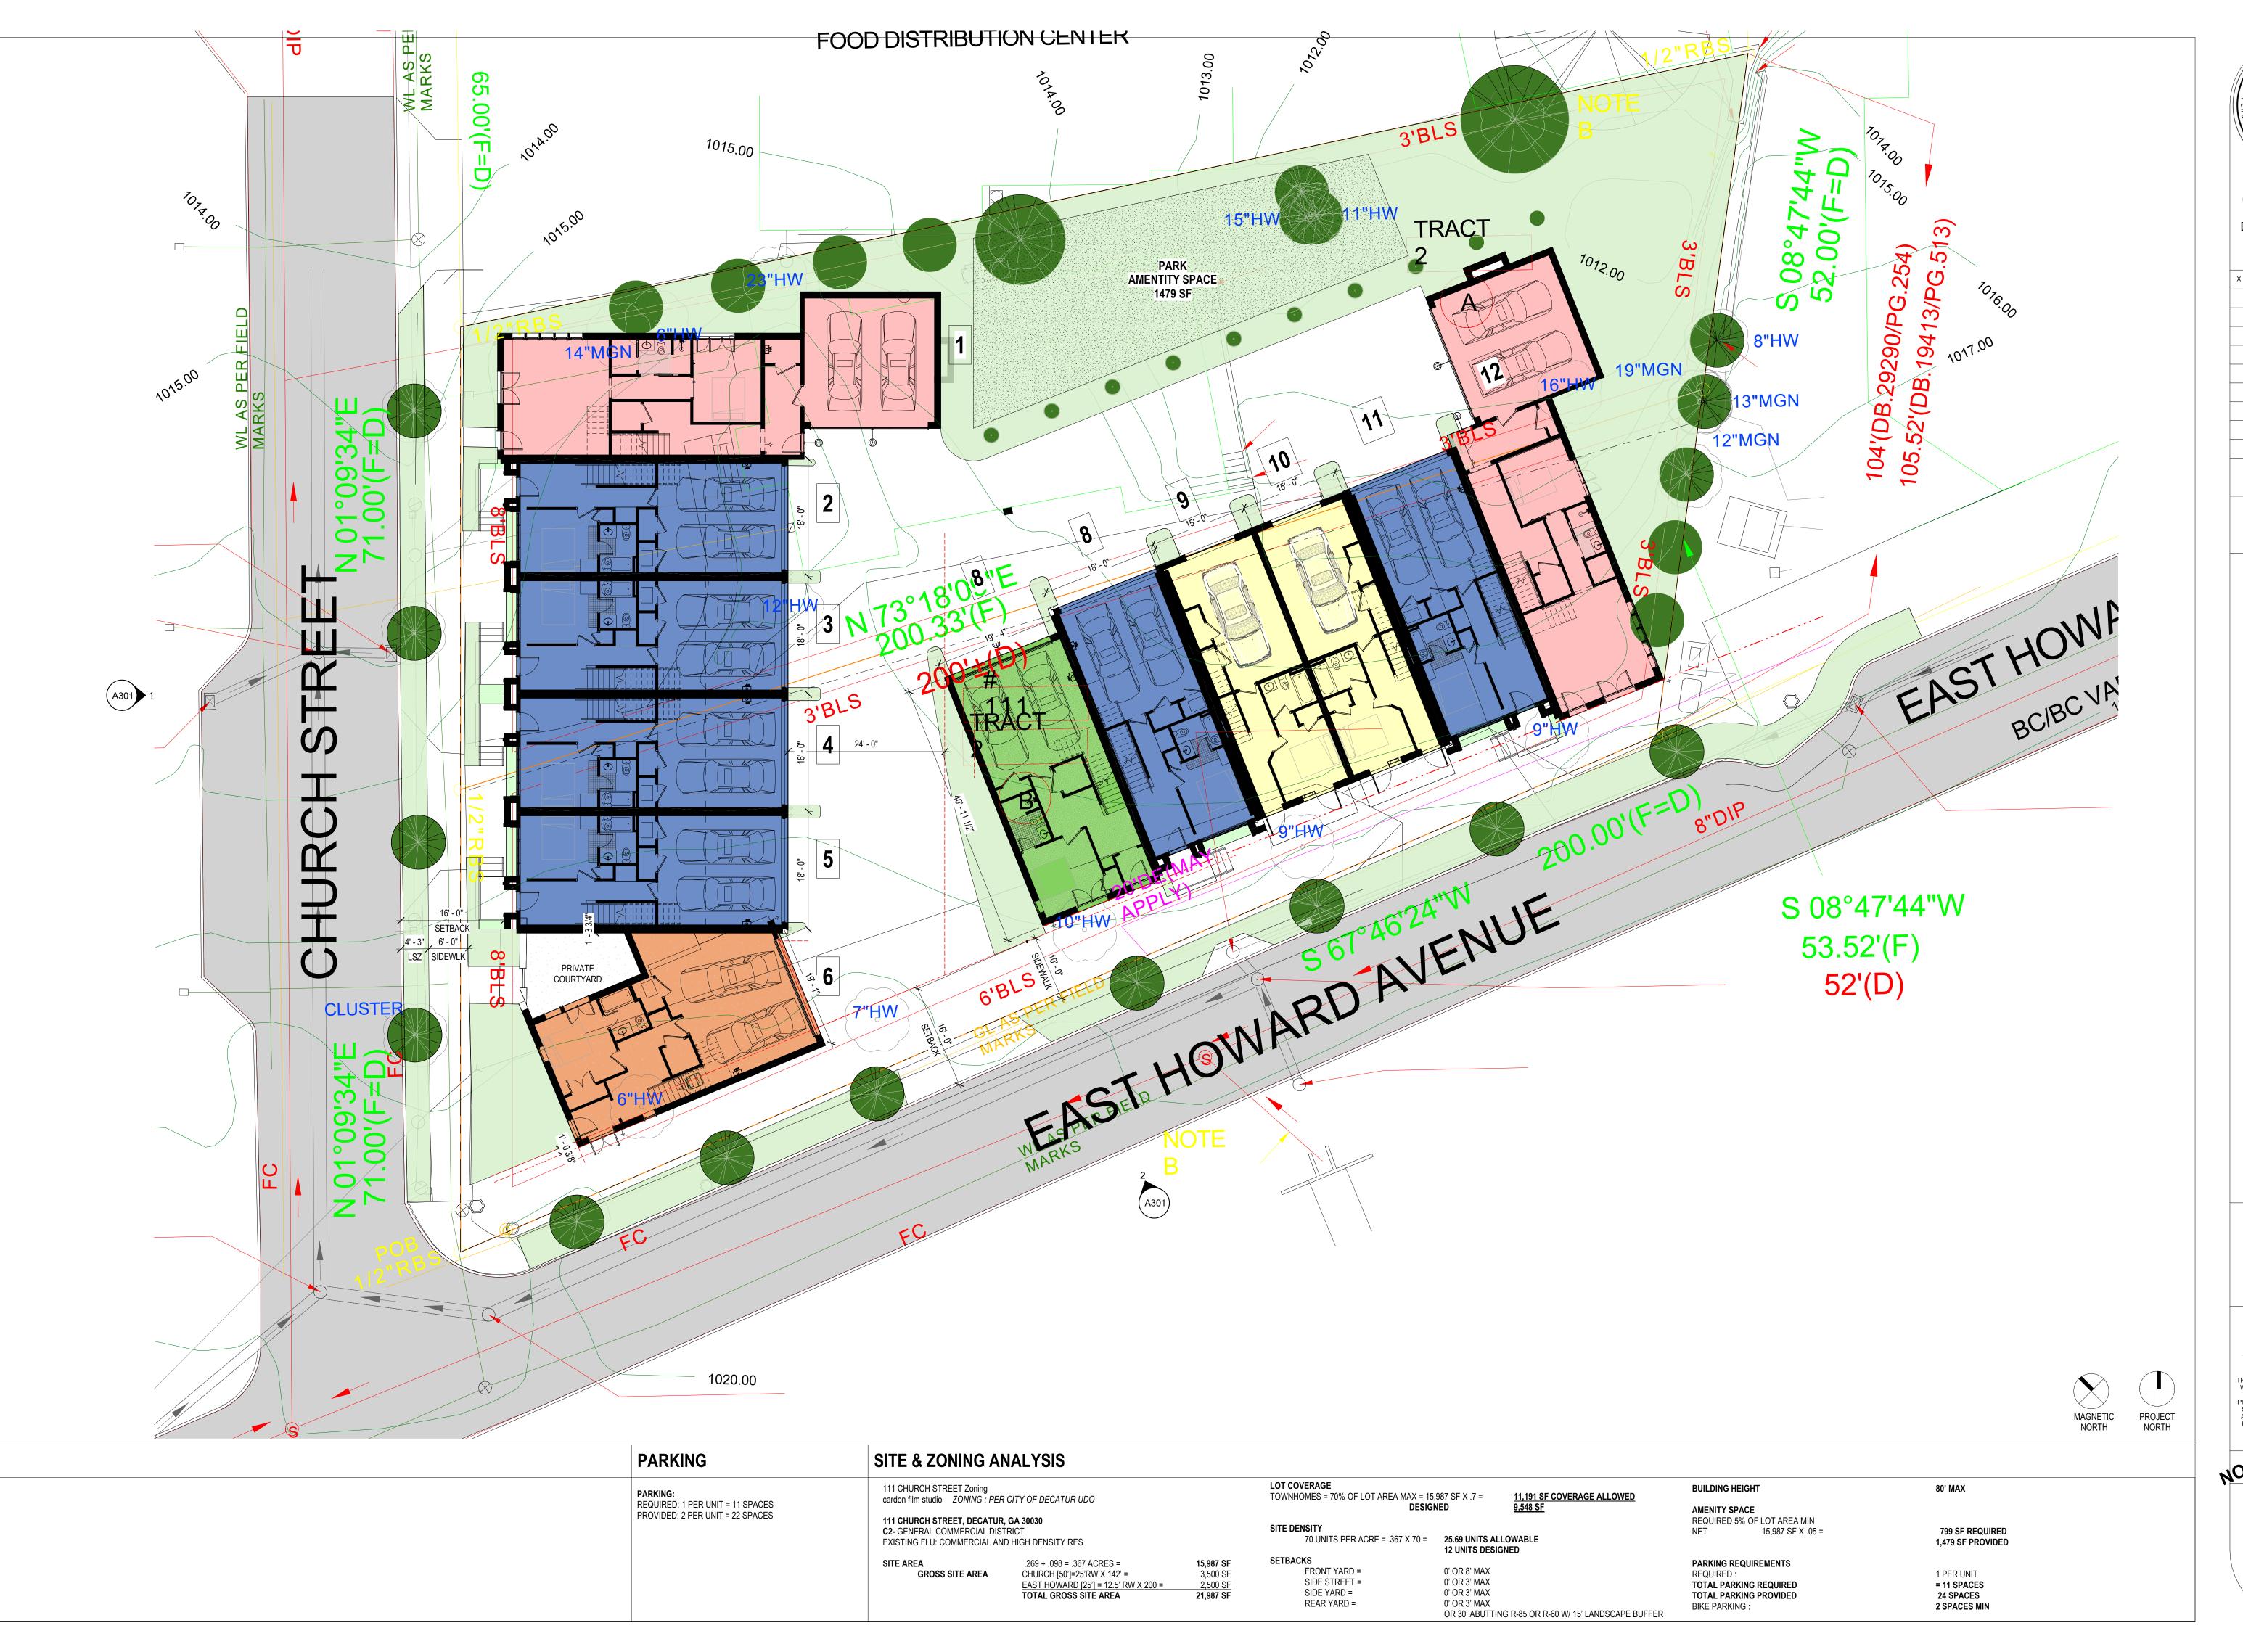

OFFICE OF

619 EAST COLLEGE AVENUE, SUITE D1 DECATUR, GA 30030 PH: 404.214.5797

X ISSUE DATE PERMIT SET

PROJECT NUMBER:

111 CHURCH STREET
TOWNHOMES

SITE PLAN

A100

THIS DRAWING AND THE CAD FILE FROM WHICH IT HAS BEEN CREATED ARE AN INSTRUMENT OF SERVICE FOR THIS PROJECT. THESE DOCUMENTS ARE THE SOLE PROPERTY OF THE ARCHITECT, AND ANY USE OF THESE DOCUMENTS FOR PURPOSES OTHER THAN THOSE ASSOCIATED WITH THIS PROJECT IS STRICTLY PROHIBITED.

RELEASED FOR CONSTRUCTION

1/5/2024 2:07:02 PM

111 CHURCH STREET
TOWNHOMES
CHURCH STREET, DECATUR, GA 30030

619 EAST COLLEGE AVENUE, SUITE D1 DECATUR, GA 30030 PH: 404.214.5797

X ISSUE DATE PERMIT SET

PROJECT NUMBER: