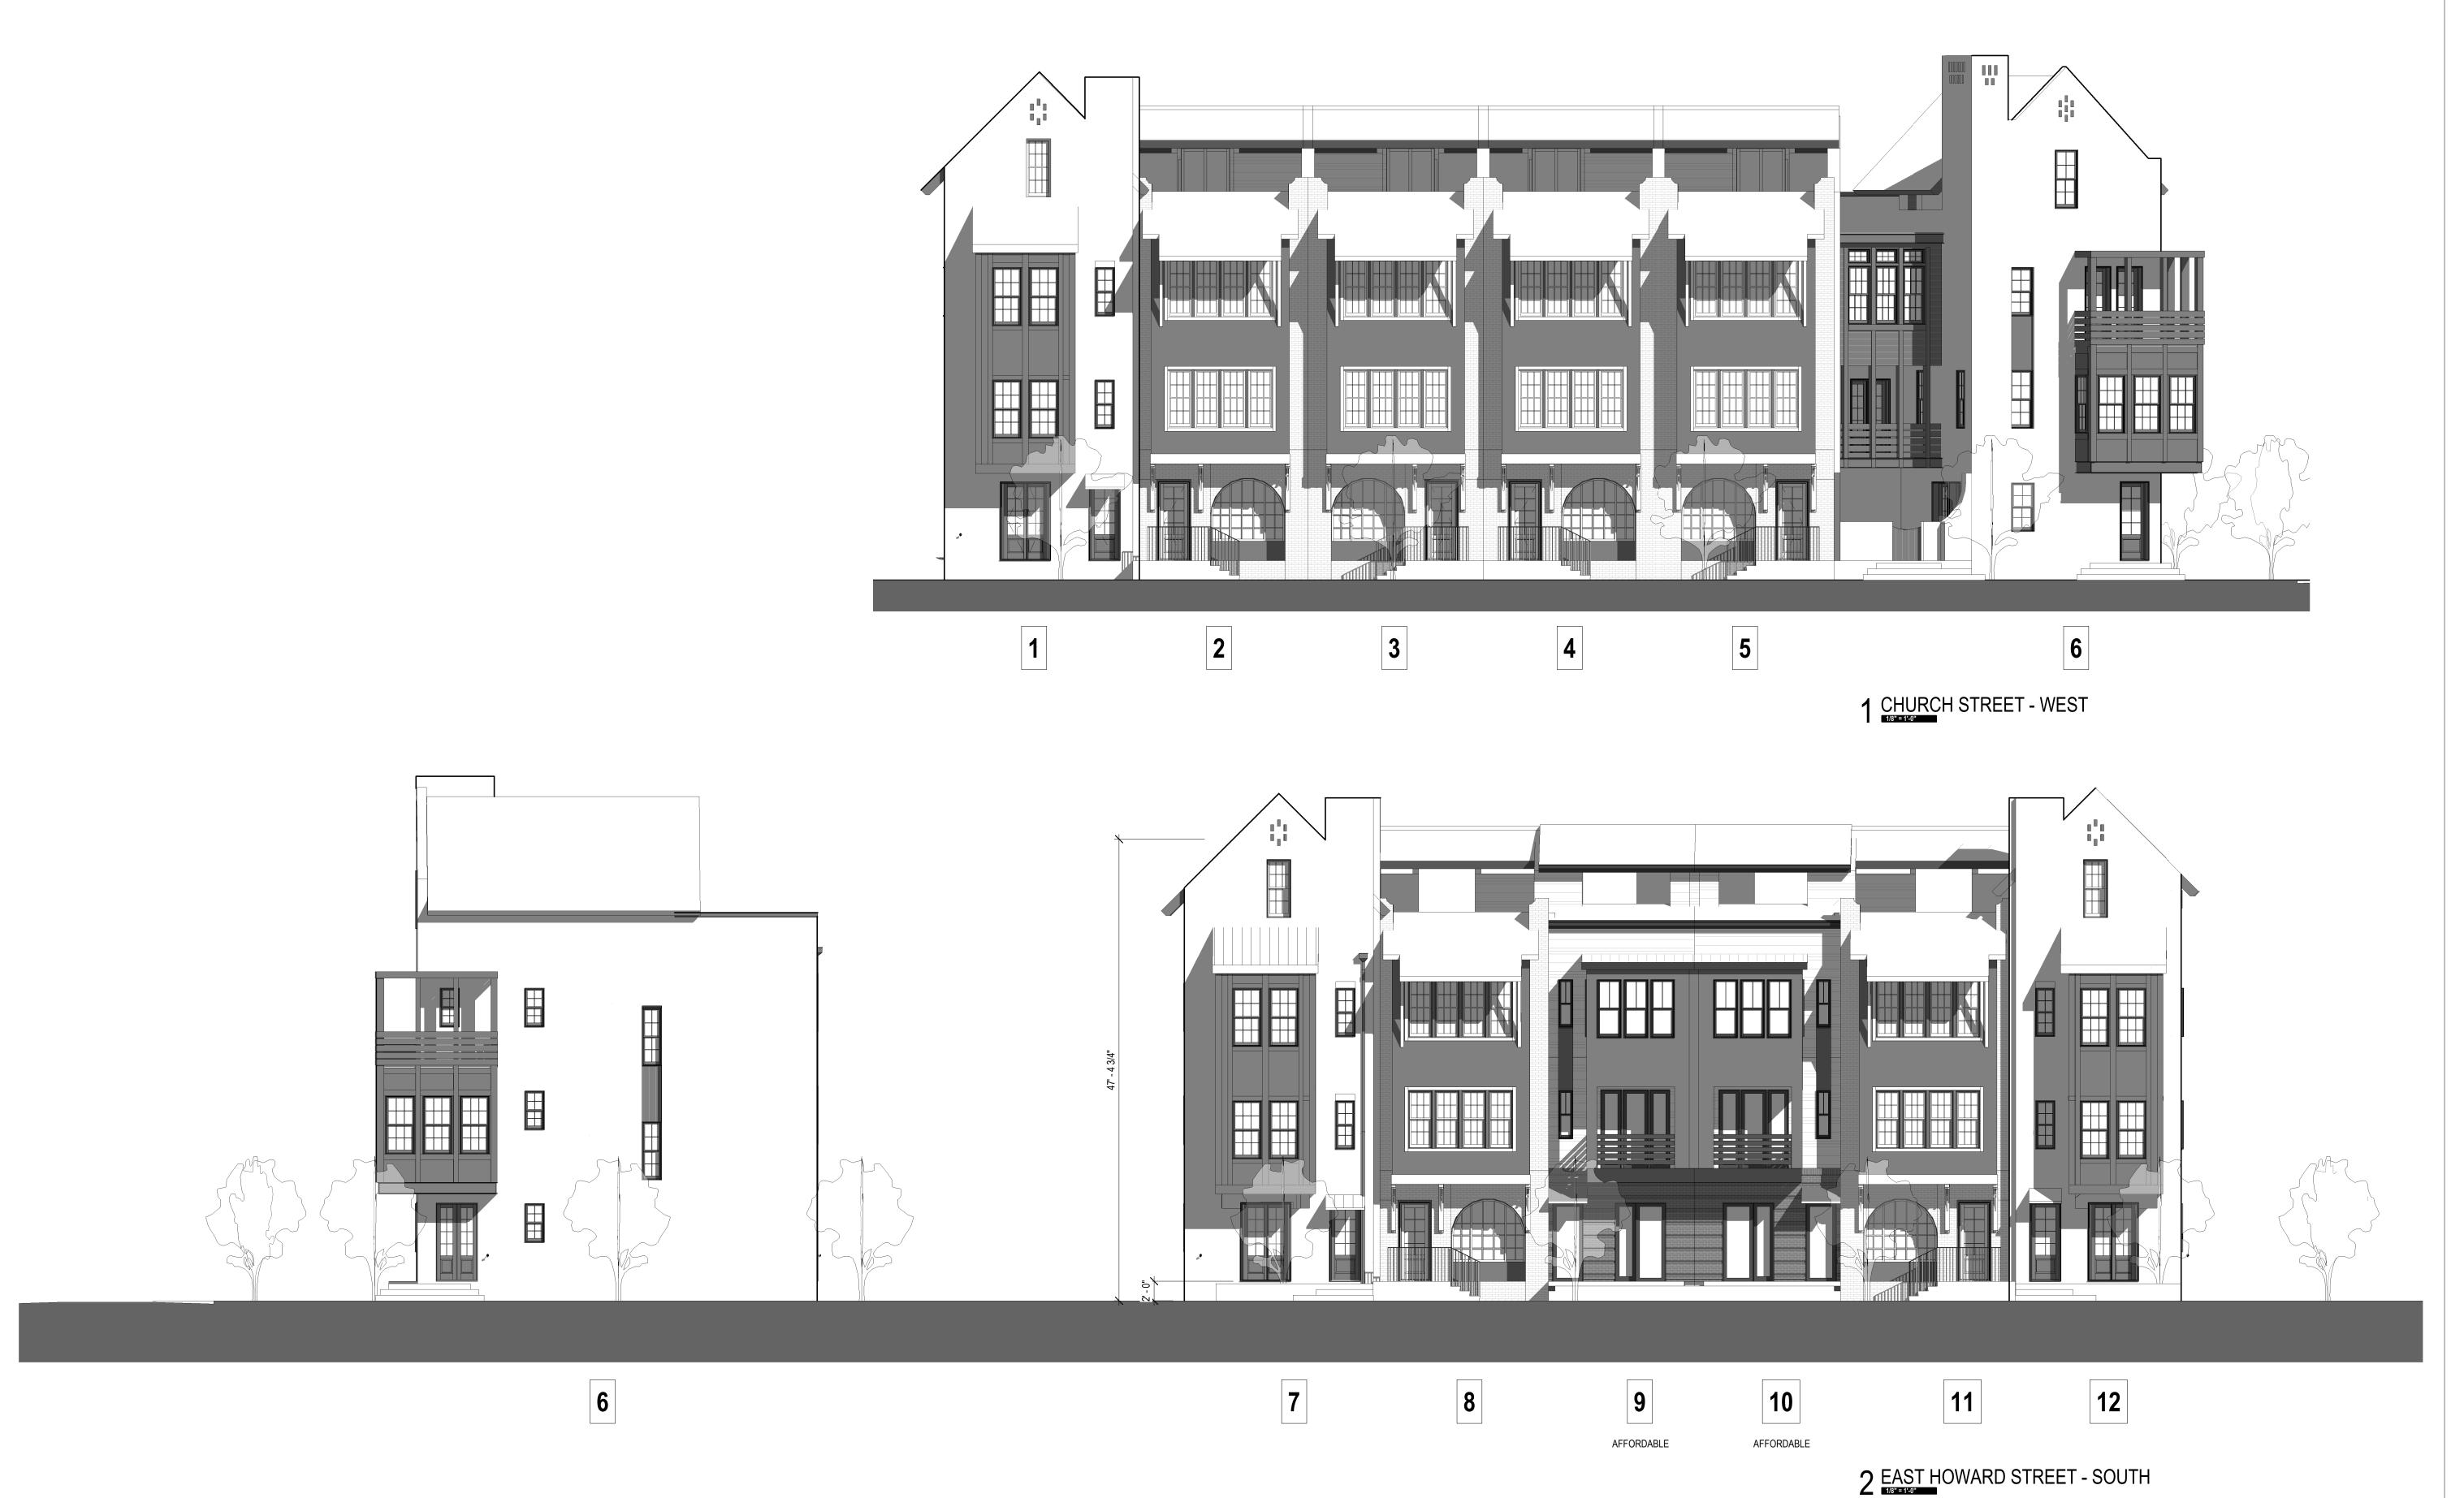

00-000

ELEVATIONS

A301

THIS DRAWING AND THE CAD FILE FROM WHICH IT HAS BEEN CREATED ARE AN INSTRUMENT OF SERVICE FOR THIS PROJECT. THESE DOCUMENTS ARE THE SOLE PROPERTY OF THE ARCHITECT, AND ANY USE OF THESE DOCUMENTS FOR PURPOSES OTHER THAN THOSE ASSOCIATED WITH THIS PROJECT IS STRICTLY PROHIBITED.

RELEASED FOR CONSTRUCTION

1/5/2024 2:07:08 PM

1 AERIAL VIEW

4 HOWARD ELEVATION VIEW

619 EAST COLLEGE AVENUE, SUITE D1 DECATUR, GA 30030 PH: 404.214.5797

X ISSUE DATE PERMIT SET

PROJECT NUMBER:

00-000