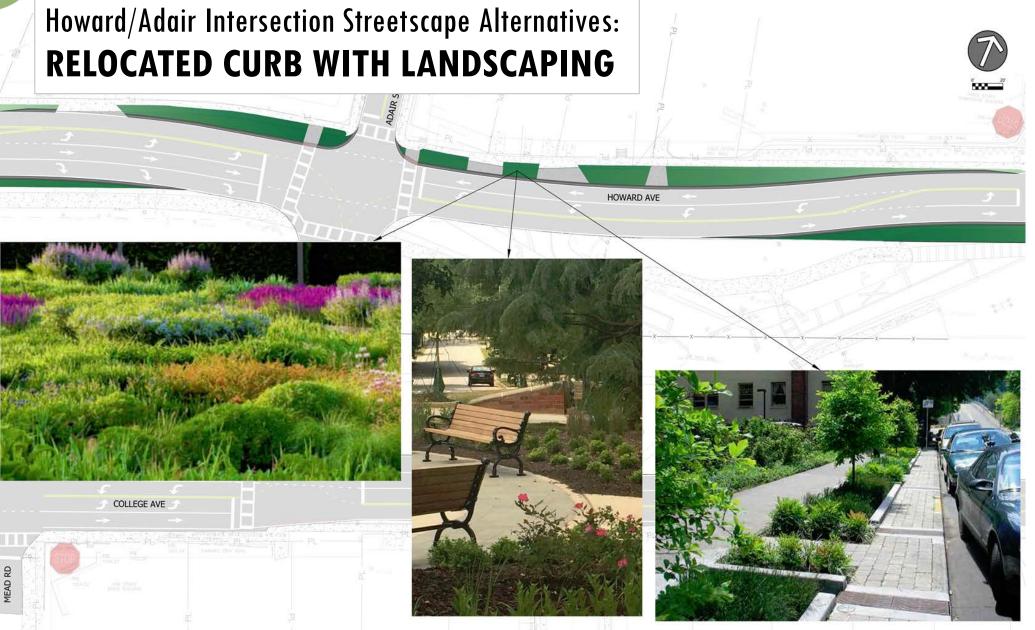

#### **Traffic Calming Options for Adjoining Streets**





**Traditional Chicane** 



**Median Chicane** 





Choker/Chicane Curb Island



Speed Choker



SPEEL

**Speed Cushion** 

Speed Hump



This webinar is being recorded.

#### Howard/Adair Intersection Streetscape Alternatives:

#### STRIPED SHOULDER WITH TERRACOTTA PLANTERS



This webinar is being recorded.











## Howard Midblock — Existing (Facing Eastward)





#### Howard Midblock — Terracotta Planters





## Howard Midblock — Buffered Bikeway (Option A)





## Howard Midblock — Buffered Bikeway (Option B)





## Howard Midblock — Cycle Track (Option A)





## Howard Midblock — Cycle Track (Option B)





## Howard Midblock — Cycle Track

(Option C — Traffic Separator)





# Howard Midblock — Cycle Track

(Option D — Planter Islands)





#### THANK YOU FOR PARTICIPATING IN THIS WORKSHOP

For any additional Questions, Comments, or Suggestions, please send them to Hugh Saxon, Deputy City Manager at:

Hugh.Saxon@decaturga.com

Access the recordings and materials from this workshop on the project website at:

https://www.decaturga.com/cmo/page/railroad-crossingimprovements-atlanta-aven