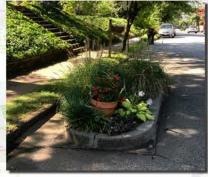

#### **Traffic Calming Options for Adjoining Streets**





**Traditional Chicane** 



**Median Chicane** 





Choker/Chicane Curb Island



Speed Choker



SPEEL

**Speed Cushion** 

Speed Hump



This webinar is being recorded.

#### Howard/Adair Intersection Streetscape Alternatives:

#### STRIPED SHOULDER WITH TERRACOTTA PLANTERS



This webinar is being recorded.











## Howard Midblock — Existing (Facing Eastward)





#### Howard Midblock — Terracotta Planters





## Howard Midblock — Buffered Bikeway (Option A)





## Howard Midblock — Buffered Bikeway (Option B)





## Howard Midblock — Cycle Track (Option A)





## Howard Midblock — Cycle Track (Option B)





## Howard Midblock — Cycle Track

(Option C — Traffic Separator)





# Howard Midblock — Cycle Track

(Option D — Planter Islands)





#### THANK YOU FOR PARTICIPATING IN THIS WORKSHOP

For any additional Questions, Co