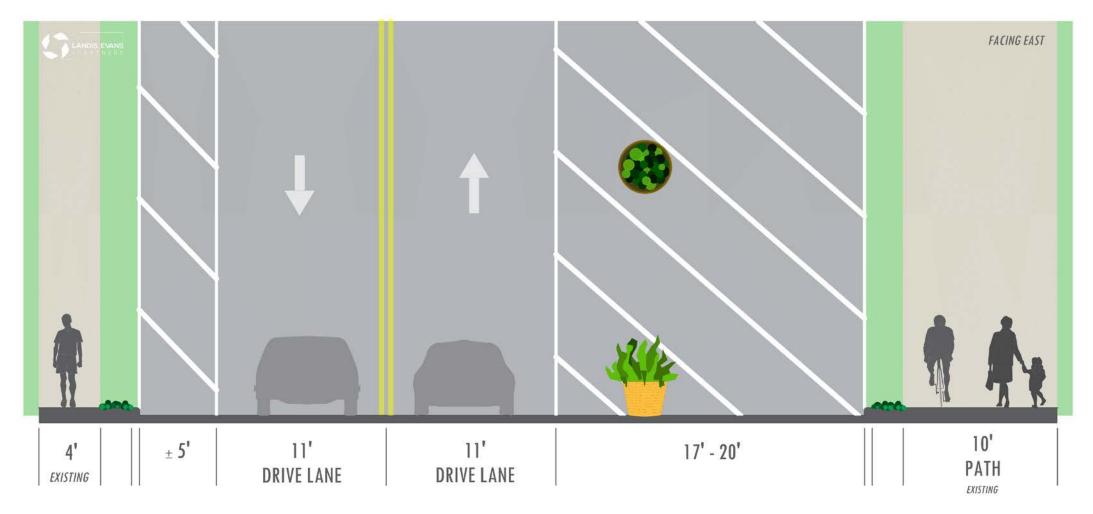

#### **Traffic Calming Options for Adjoining Streets**





**Traditional Chicane** 



**Median Chicane** 





Choker/Chicane Curb Island



Speed Choker



SPEEL

**Speed Cushion** 

Speed Hump



This webinar is being recorded.

#### Howard/Adair Intersection Streetscape Alternatives:

#### STRIPED SHOULDER WITH TERRACOTTA PLANTERS



This webinar is being recorded.











## Howard Midblock — Existing (Facing Eastward)





#### Howard Midblock — Terracotta Planters





## Howard Midblock — Buffered Bikeway (Option A)





## Howard Midblock — Buffered Bikeway (Option B)





## Howard Midblock — Cycle Track (Option A)





## Howard Midblock — Cycle Track (Option B)





## Howard Midblock — Cycle Track

(Option C — Traffic Separator)





# Howard Midblock — Cycle Track

(Option D — Planter Islands)





#### THANK YOU FOR PARTICIPATING IN THIS WORKSHOP

For any additional Questions, Comments, or Suggestions, please send them to Hugh Saxon, Deputy City Manager at:

Hugh.Saxon@decaturga.com

Access the recordings and materials from this workshop on the project website at:

https://www.decaturga.com/cmo/page/railroad-crossingimprovements-atlanta-avenue