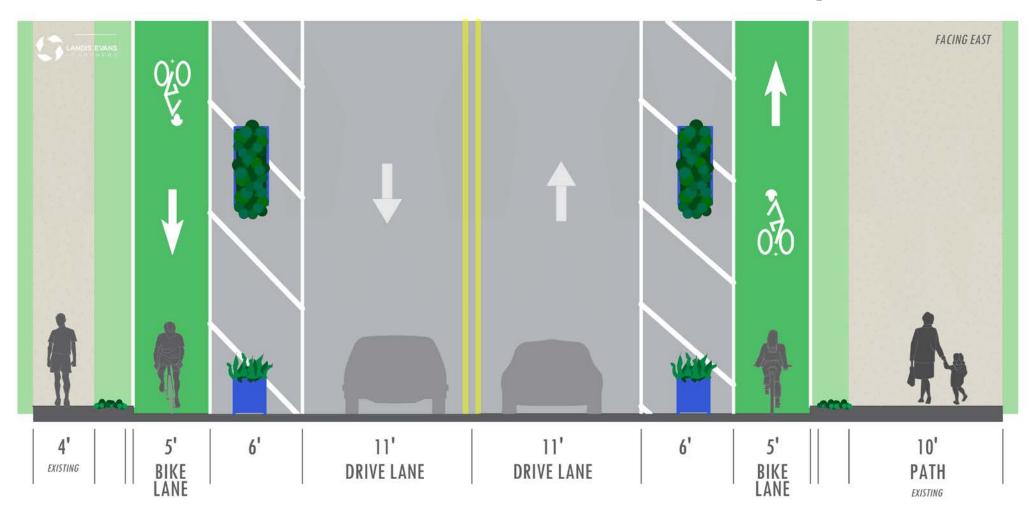

#### **Traffic Calming Options for Adjoining Streets**





**Traditional Chicane** 



**Median Chicane** 





Choker/Chicane Curb Island



Speed Choker



SPEEL

**Speed Cushion** 

Speed Hump



This webinar is being recorded.

#### Howard/Adair Intersection Streetscape Alternatives:

#### STRIPED SHOULDER WITH TERRACOTTA PLANTERS



This webinar is being recorded.











## Howard Midblock — Existing (Facing Eastward)





#### Howard Midblock — Terracotta Planters





## Howard Midblock — Buffered Bikeway (Option A)





## Howard Midblock — Buffered Bikeway (Option B)





## Howard Midblock — Cycle Track (Option A)





## Howard Midblock — Cycle Track (Option B)





## Howard Midblock — Cycle Track

(Option C — Traffic Separator)





# Howard Midblock — Cycle Track

(Option D — Planter Islands)





#### THANK YOU FOR PARTICIPATING IN THIS WORKSHOP

For any additional Questions, Comments, or Suggestions, please send them to Hugh Saxon, Deputy City Manager at:

Hugh.Saxon@decaturga.com

Access the recordings and materials from this workshop on the project website at:

https://www.decaturga.com/cmo/page/railroad-crossingimprovements-atlanta-avenue