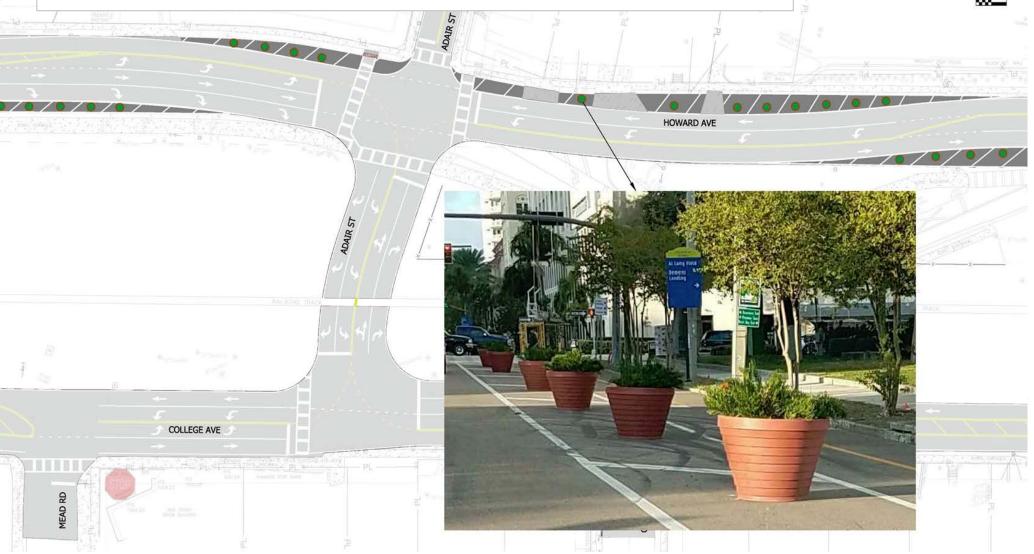

#### Howard/Adair Intersection Streetscape Alternatives:

#### STRIPED SHOULDER WITH TERRACOTTA PLANTERS

This webinar is being recorded.