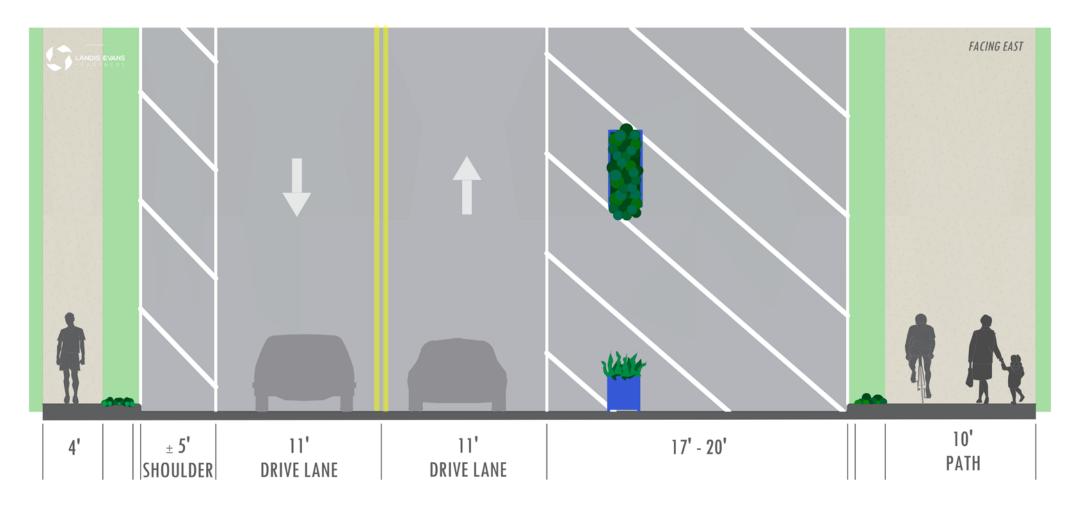

#### **Traffic Calming Options for Adjoining Streets**





**Traditional Chicane** 



**Median Chicane** 





Choker/Chicane Curb Island



Speed Choker



SPEEL

**Speed Cushion** 

Speed Hump



This webinar is being recorded.

#### Howard/Adair Intersection Streetscape Alternatives:

#### STRIPED SHOULDER WITH TERRACOTTA PLANTERS



This webinar is being recorded.











## Howard Midblock — Existing (Facing Eastward)





#### Howard Midblock — Terracotta Planters





## Howard Midblock — Buffered Bikeway (Option A)





## Howard Midblock — Buffered Bikeway (Option B)





## Howard Midblock — Cycle Track (Option A)





## Howard Midblock — Cycle Track (Option B)





## Howard Midblock — Cycle Track

(Option C — Traffic Separator)





# Howard Midblock — Cycle Track

(Option D — Planter Islands)





#### THANK YOU FOR PARTICIPATING IN THIS WORKSHOP

For any additional Questions, Comments, or Suggestions, please send them to Hugh Saxon, Deputy City Manager at:

Hugh.Saxon@decaturga.com

Access the recordings and materials from this workshop on the project website at:

https://www.decaturga.com/cmo/page/railroad-crossingimprovements-atlanta-avenue