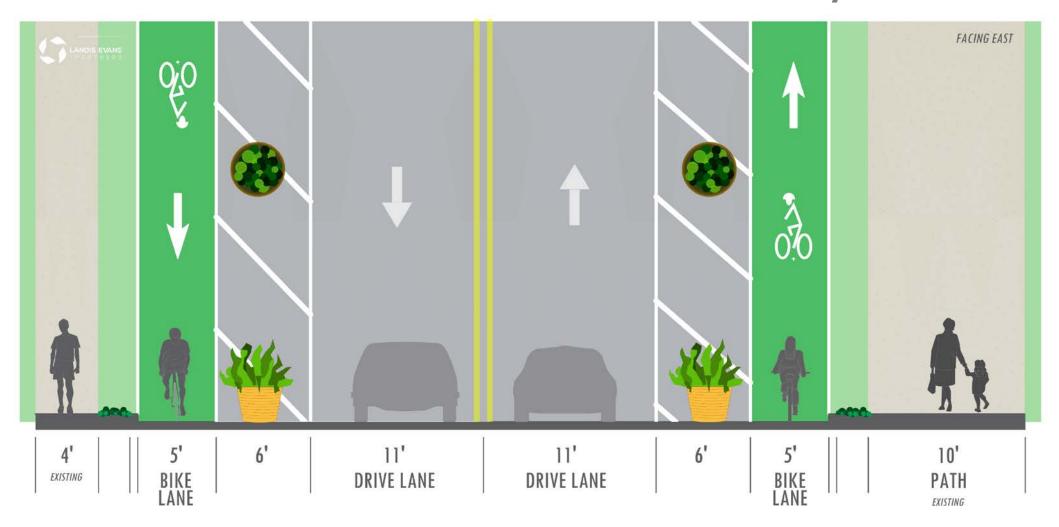

#### **Traffic Calming Options for Adjoining Streets**





**Traditional Chicane** 



**Median Chicane** 





Choker/Chicane Curb Island



Speed Choker



SPEEL

**Speed Cushion** 

Speed Hump



This webinar is being recorded.

#### Howard/Adair Intersection Streetscape Alternatives:

#### STRIPED SHOULDER WITH TERRACOTTA PLANTERS



This webinar is being recorded.











## Howard Midblock — Existing (Facing Eastward)





#### Howard Midblock — Terracotta Planters





## Howard Midblock — Buffered Bikeway (Option A)





## Howard Midblock — Buffered Bikeway (Option B)





## Howard Midblock — Cycle Track (Option A)





## Howard Midblock — Cycle Track (Option B)





## Howard Midblock — Cycle Track

(Option C — Traffic Separator)





# Howard Midblock — Cycle Track

(Option D — Planter Islands)





#### THANK YOU FOR PARTICIPATING IN THIS WORKSHOP

For any additional Questions, Comments, or Suggestions, please send them to Hugh Saxon, Deputy City Manager at:

Hugh.Saxon@decaturga.com

Access the recordings and materials from this workshop on the project website at:

https://www.decaturga.com/cmo/page/railroad-crossingimprovements-atlanta-avenue