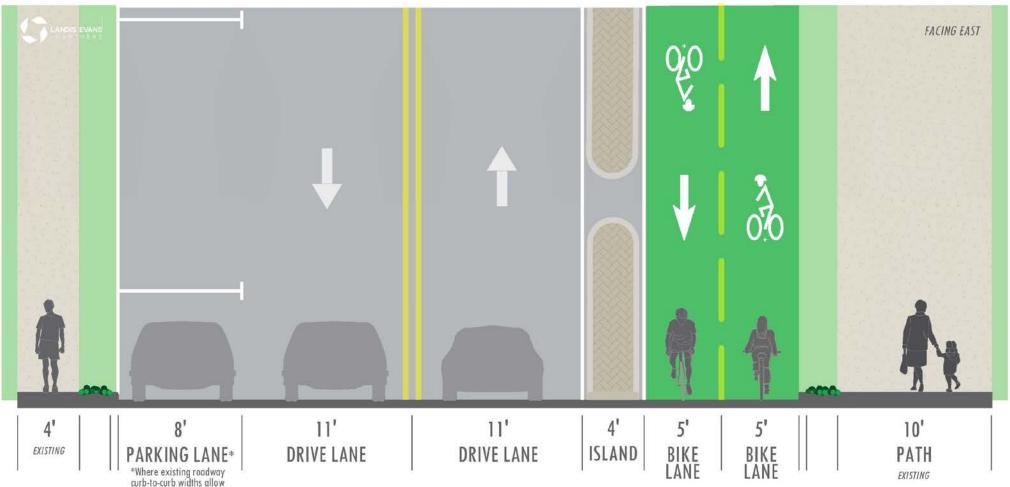

#### **Traffic Calming Options for Adjoining Streets**





**Traditional Chicane** 



**Median Chicane** 





Choker/Chicane Curb Island



Speed Choker



SPEEL

**Speed Cushion** 

Speed Hump



This webinar is being recorded.

#### Howard/Adair Intersection Streetscape Alternatives:

#### STRIPED SHOULDER WITH TERRACOTTA PLANTERS



This webinar is being recorded.











## Howard Midblock — Existing (Facing Eastward)





#### Howard Midblock — Terracotta Planters





## Howard Midblock — Buffered Bikeway (Option A)





## Howard Midblock — Buffered Bikeway (Option B)





## Howard Midblock — Cycle Track (Option A)





## Howard Midblock — Cycle Track (Option B)





## Howard Midblock — Cycle Track

(Option C — Traffic Separator)





# Howard Midblock — Cycle Track

(Option D — Planter Islands)





#### THANK YOU FOR PARTICIPATING IN THIS WORKSHOP

For any additional Questions, Comments, or Suggestions, please send them to Hugh Saxon, Deputy City Manager at:

Hugh.Saxon@decaturga.com

Access the recordings and materials from this workshop on the project website at:

https://www.decaturga.com/cmo/page/railroad-crossingimprovements-atlanta-avenue