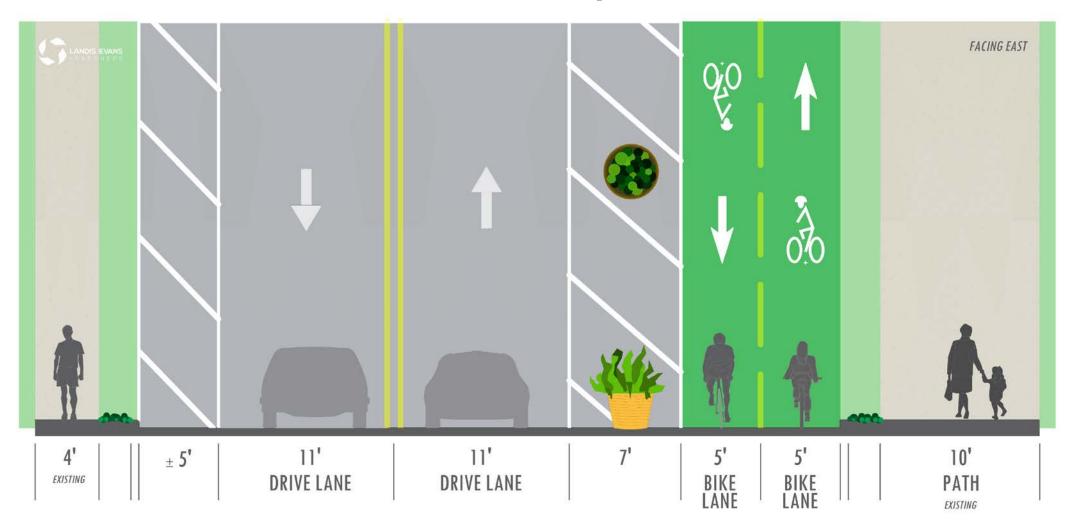

#### **Traffic Calming Options for Adjoining Streets**





**Traditional Chicane** 



**Median Chicane** 





Choker/Chicane Curb Island



Speed Choker



SPEEL

**Speed Cushion** 

Speed Hump



This webinar is being recorded.

#### Howard/Adair Intersection Streetscape Alternatives:

#### STRIPED SHOULDER WITH TERRACOTTA PLANTERS



This webinar is being recorded.











## Howard Midblock — Existing (Facing Eastward)





#### Howard Midblock — Terracotta Planters





## Howard Midblock — Buffered Bikeway (Option A)





## Howard Midblock — Buffered Bikeway (Option B)





## Howard Midblock — Cycle Track (Option A)





## Howard Midblock — Cycle Track (Option B)





## Howard Midblock — Cycle Track

(Option C — Traffic Separator)





# Howard Midblock — Cycle Track

(Option D — Planter Islands)





#### THANK YOU FOR PARTICIPATING IN THIS WORKSHOP

For any additional Questions, Comments, or Suggestions, please send them to Hugh Saxon, Deputy City Manager at:

Hugh.Saxon@decaturga.com

Access the recordings and materials from this workshop on the project website at:

https://www.decaturga.com/cmo/page/railroad-crossingimprovements-atlanta-avenue