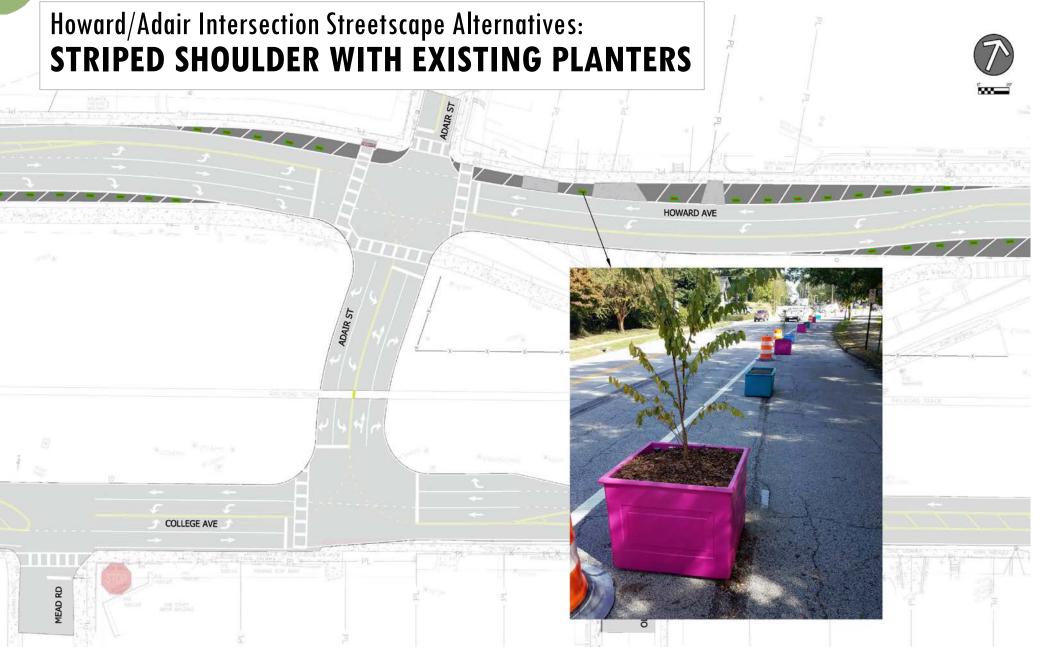

#### Howard/Adair Intersection Streetscape Alternatives:

#### STRIPED SHOULDER WITH TERRACOTTA PLANTERS

This webinar is being recorded.