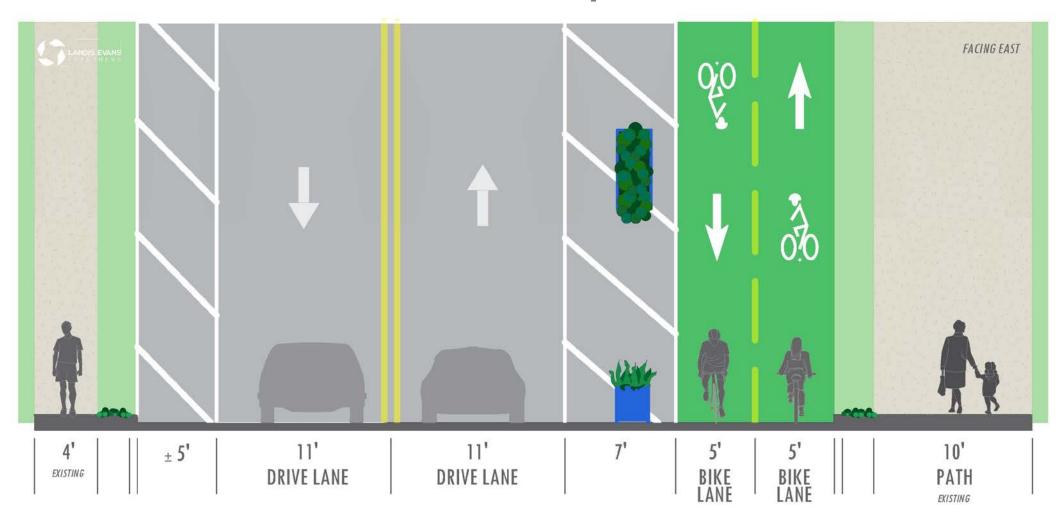

#### **Traffic Calming Options for Adjoining Streets**





**Traditional Chicane** 



**Median Chicane** 





Choker/Chicane Curb Island



Speed Choker



SPEEL

**Speed Cushion** 

Speed Hump



This webinar is being recorded.

#### Howard/Adair Intersection Streetscape Alternatives:

#### STRIPED SHOULDER WITH TERRACOTTA PLANTERS



This webinar is being recorded.











## Howard Midblock — Existing (Facing Eastward)





#### Howard Midblock — Terracotta Planters





## Howard Midblock — Buffered Bikeway (Option A)





## Howard Midblock — Buffered Bikeway (Option B)





## Howard Midblock — Cycle Track (Option A)





## Howard Midblock — Cycle Track (Option B)





## Howard Midblock — Cycle Track

(Option C — Traffic Separator)





# Howard Midblock — Cycle Track

(Option D — Planter Islands)





#### THANK YOU FOR PARTICIPATING IN THIS WORKSHOP

For any additional Questions, Comments, or Suggestions, please send them to Hugh Saxon, Deputy City Manager at:

Hugh.Saxon@decaturga.com

Access the recordings and materials from this workshop on the project website at:

https://www.decaturga.com/cmo/page/railroad-crossingimprovements-atlanta-avenue