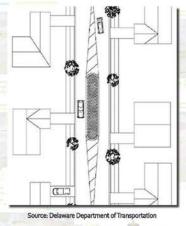

#### **Traffic Calming Options for Adjoining Streets**





**Traditional Chicane** 



**Median Chicane** 





Choker/Chicane Curb Island



Speed Choker



SPEEL

**Speed Cushion** 

Speed Hump



This webinar is being recorded.

#### Howard/Adair Intersection Streetscape Alternatives:

#### STRIPED SHOULDER WITH TERRACOTTA PLANTERS



This webinar is being recorded.











## Howard Midblock — Existing (Facing Eastward)





#### Howard Midblock — Terracotta Planters





## Howard Midblock — Buffered Bikeway (Option A)





## Howard Midblock — Buffered Bikeway (Option B)





## Howard Midblock — Cycle Track (Option A)





## Howard Midblock — Cycle Track (Option B)





## Howard Midblock — Cycle Track

(Option C — Traffic Separator)





# Howard Midblock — Cycle Track

(Option D — Planter Islands)





#### THANK YOU FOR PARTICIPATING IN THIS WORKSHOP

For any additional Questions, Comments, or Suggestions, please send them to Hu