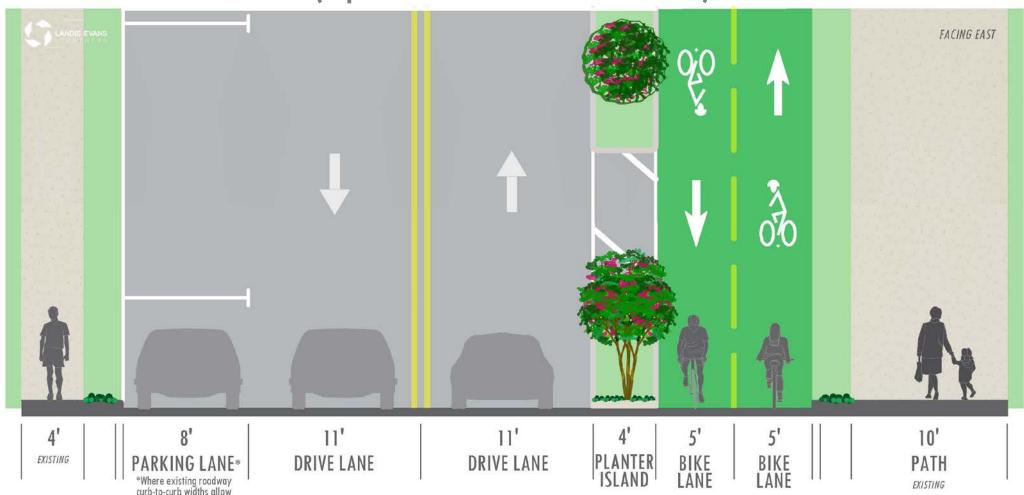

ptions for Adjoining Streets**





**Traditional Chicane** 



**Median Chicane** 





Choker/Chicane Curb Island



Speed Choker



SPEEL

**Speed Cushion** 

Speed Hump



This webinar is being recorded.

#### Howard/Adair Intersection Streetscape Alternatives:

#### STRIPED SHOULDER WITH TERRACOTTA PLANTERS



This webinar is being recorded.











## Howard Midblock — Existing (Facing Eastward)





#### Howard Midblock — Terracotta Planters





## Howard Midblock — Buffered Bikeway (Option A)





## Howard Midblock — Buffered Bikeway (Option B)





## Howard Midblock — Cycle Track (Option A)





## Howard Midblock — Cycle Track (Option B)





## Howard Midblock — Cycle Track

(Option C — Traffic Separator)





# Howard Midblock — Cycle Track

(Option D — Planter Islands)





#### THANK YOU FOR PARTICIPATING IN THIS WORKSHOP

For any additional Questions, Comments, or Suggestions, please send them to Hugh Saxon, Deputy City Manager at:

Hugh.Saxon@decaturga.com

Access the recordings and materials from this workshop on the project website at:

https://www.decaturga.com/cmo/page/railroad-crossingimprovements-atlanta-avenue