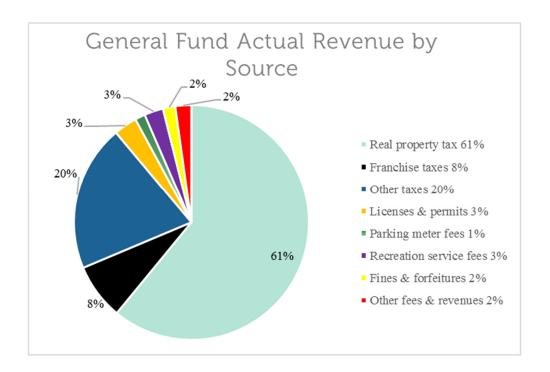

Revenue sources for the general fund are taxes (real, franchise, and other), licenses and permits, fines and forfeitures, and fees for goods and services. The breakdown of revenues by source at this point in the fiscal year is similar to ratios through the third quarter of the prior fiscal year except for permit and license revenues which compose half as much as this time last year. Apart from franchise fees and the permit and license revenues, each major revenue category has shown growth year over year.

### Current Year Budgeted-to-Actual Revenue Collections through Quarter

| Revenue Source          | <b>Budgeted Amt</b> | FY22 Q3    | Pct Collected |
|-------------------------|---------------------|------------|---------------|
| Real property tax       | 19,305,000          | 10,502,248 | 54.4%         |
| Franchise taxes         | 1,560,000           | 1,318,613  | 84.5%         |
| Other taxes             | 3,491,800           | 3,486,881  | 99.9%         |
| Licenses & permits      | 1,064,700           | 556,066    | 52.2%         |
| Parking meter fees      | 300,000             | 247,680    | 82.6%         |
| Recreation service fees | 460,000             | 447,595    | 97.3%         |
| Fines & forfeitures     | 500,000             | 290,984    | 58.2%         |
| Other fees & revenues   | 982,440             | 385,456    | 39.2%         |
| Total                   | 27,663,940          | 17,235,524 | 62.3%         |