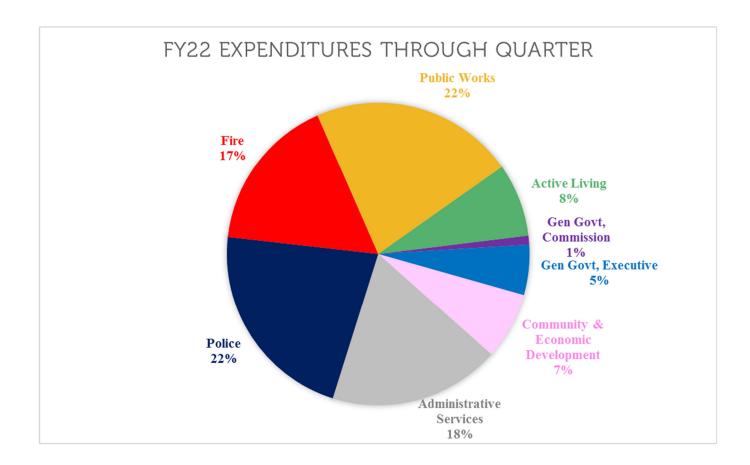

# **Expenditure Summary**

Expenditures in the general fund include police, fire protection, public works, active living, administrative services, community and economic development and city management. Year-to-date expenditures as of March 31 were \$19,426,082 or 65% of the originally budgeted amount (excluding capital outlays and transfers). Payroll expenditures are distributed in relation to each department's employees.

| Department                       | Original<br>Budget | End of<br>Q3 Actual | Year-to-EoQ<br>% of Budget |
|----------------------------------|--------------------|---------------------|----------------------------|
| Gen Govt, Commission             | 361,780            | 184,535             | 51%                        |
| Gen Govt, Executive              | 1,428,890          | 1,043,965           | 73%                        |
| Community & Economic Development | 2,679,080          | 1,396,764           | 52%                        |
| Administrative Services          | 5,440,700          | 3,552,820           | 65%                        |
| Police                           | 6,606,580          | 4,261,133           | 64%                        |
| Fire                             | 3,884,810          | 3,232,188           | 83%                        |
| Public Works                     | 6,949,340          | 4,236,635           | 61%                        |
| Active Living                    | 2,642,790          | 1,518,042           | 57%                        |
| <b>Total GF Departments</b>      | 29,993,970         | 19,426,082          | 65%                        |