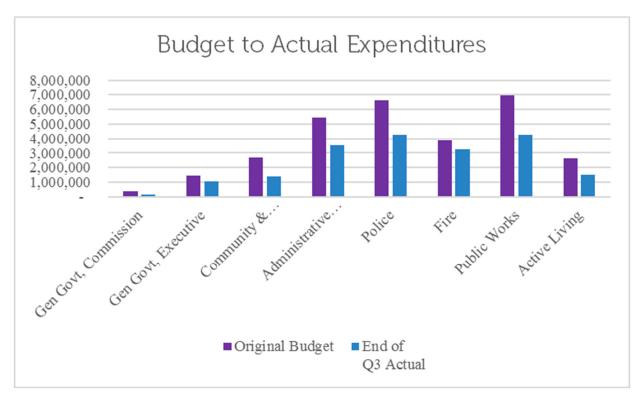

There has been a wide variety of spending rates across departments through the end of the third quarter. However, as a whole, actual-to-budgeted expenditure amounts are comparable year over year. The City has spent 65 percent of its budget in FY22 by the end of the third quarter compared to 62 percent at the same time last year and 69 percent the year before that.

| Department                       | Original<br>Budget | End of<br>Q3 Actual | Year-to-EoQ<br>% of Budget |
|----------------------------------|--------------------|---------------------|----------------------------|
| Gen Govt, Commission             | 361,780            | 184,535             | 51%                        |
| Gen Govt, Executive              | 1,428,890          | 1,043,965           | 73%                        |
| Community & Economic Development | 2,679,080          | 1,396,764           | 52%                        |
| Administrative Services          | 5,440,700          | 3,552,820           | 65%                        |
| Police                           | 6,606,580          | 4,261,133           | 64%                        |
| Fire                             | 3,884,810          | 3,232,188           | 83%                        |
| Public Works                     | 6,949,340          | 4,236,635           | 61%                        |
| Active Living                    | 2,642,790          | 1,518,042           | 57%                        |
| <b>Total GF Departments</b>      | 29,993,970         | 19,426,082          | 65%                        |