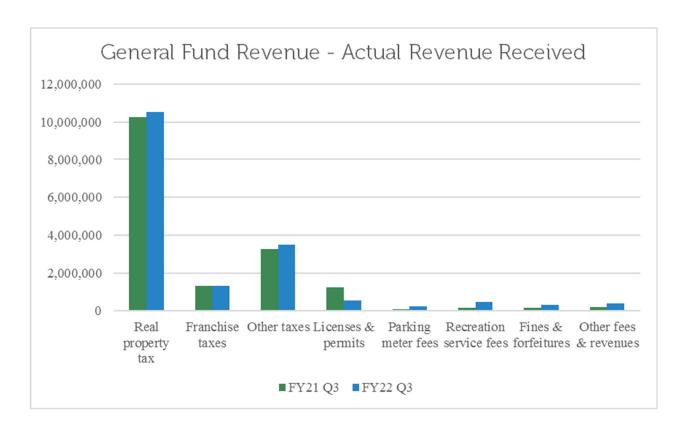

Revenue sources for the general fund are taxes (real, franchise, and other), licenses and permits, fines and forfeitures, and fees for goods and services. The breakdown of revenues by source at this point in the fiscal year is similar to ratios through the third quarter of the prior fiscal year except for permit and license revenues which compose half as much as this time last year. Apart from franchise fees and the permit and license revenues, each major revenue category has shown growth year over year.

## General Fund Major Revenue Sources Actual Revenue Received through Previous Quarter, Year-over-Year

| Revenue Source          | FY21 Q3    | FY22 Q3    | % Change<br>from PY |
|-------------------------|------------|------------|---------------------|
| Real property tax       | 10,261,176 | 10,502,248 | 2%                  |
| Franchise taxes         | 1,322,743  | 1,318,613  | 0%                  |
| Other taxes             | 3,289,455  | 3,486,881  | 6%                  |
| Licenses & permits      | 1,222,020  | 556,066    | -54%                |
| Parking meter fees      | 64,857     | 247,680    | 282%                |
| Recreation service fees | 169,043    | 447,595    | 165%                |
| Fines & forfeitures     | 164,084    | 290,984    | 77%                 |
| Other fees & revenues   | 204,568    | 385,456    | 88%                 |
| Total                   | 16,697,946 | 17,235,524 | 3%                  |