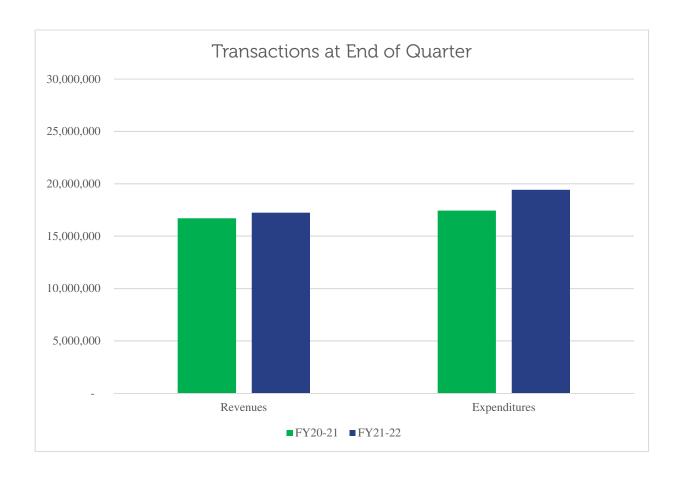

Revenues were higher in the third quarter compared to the same quarter last year. Expenditures are also higher year over year. This graph is similar to the same period during FY19-20.