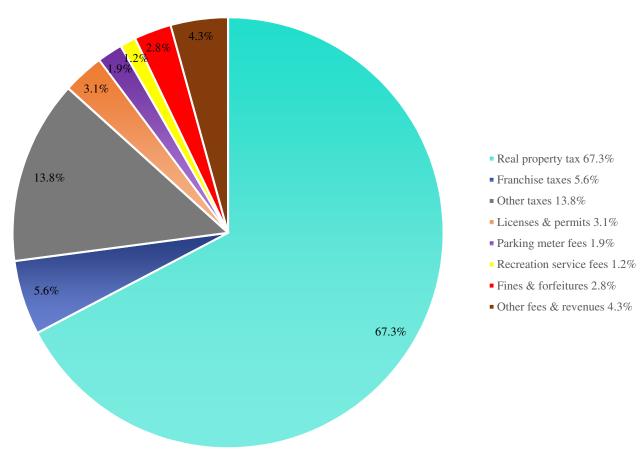

### Revenue Summary

The revenue sources for the General Fund include taxes (real property, franchise and other), licenses and permits, parking meter fees, recreation fees, fines and forfeitures and other fees and revenues.

The breakdown of revenues by source at this point in the fiscal year is similar to proportions during FY18-19. Taxes have exceeded 85% of revenue collected through the fourth quarter. Differences include a reduction in parking meter and recreation fees which have shrunk as a percentage of the total pie compared to last year when each represented 3% of total general fund revenues.