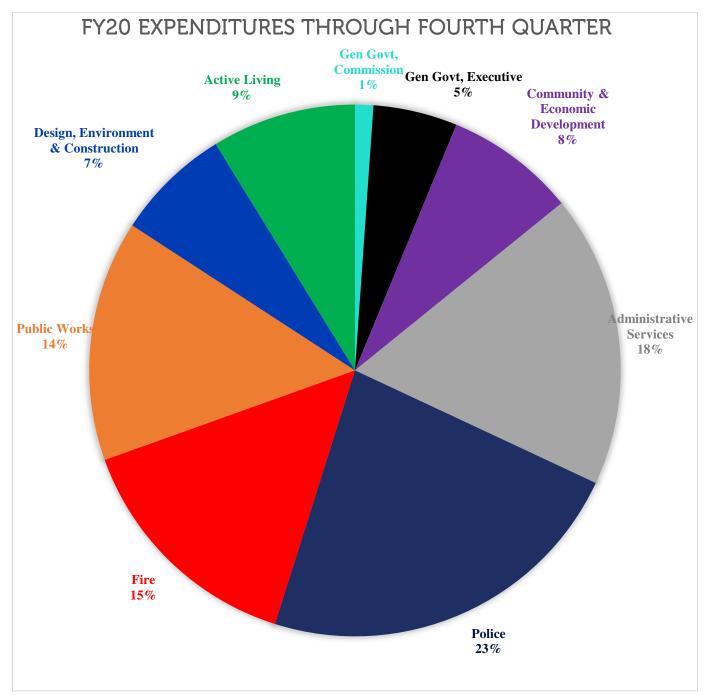

### **Expenditure Summary**

Expenditures in the General Fund reflect general government services including police, fire protection, active living, administrative services, community and economic development and city management. Year-to-date expenditures as of June 30 are \$19,448,690 or 85% of the originally budgeted amount. Fire and Police made up 38% of overall expenditures, the same as the last two quarters.

Each department has spent at least 73% of its originally alotted budget, with Active Living on the lowest side. Due to COVID, Active Living experienced a significant decrease in instructor fee expenditures, having spent \$57,505 in the fourth quarter of FY18-19 compared to \$264 in the fourth quarter of FY19-20. Overall, departments have spent an average of 87% of their budget for the year by the end of the fourth quarter compared to an average of 91% by the end of the fourth quarter of FY18-19 as measured at that time. Spending on education, training, and business meetings was about half as much during the second half of FY19-20 as the second half of FY18-19. Special event overtime expenditures were \$42,073 in the fourth quarter of FY18-19 and \$106 in the fourth quarter of FY19-20.

| Department                         | Original<br>Budget | End of<br>Q4 Actual | Year-to-EoQ %<br>of Budget |
|------------------------------------|--------------------|---------------------|----------------------------|
| Gen Govt, Commission               | 248,320            | 271,489             | 109%                       |
| Gen Govt, Executive                | 1,367,100          | 1,250,833           | 91%                        |
| Community & Economic Development   | 2,617,170          | 1,937,454           | 74%                        |
| Administrative Services            | 4,955,270          | 4,346,031           | 88%                        |
| Police                             | 6,339,350          | 5,595,840           | 88%                        |
| Fire                               | 3,858,530          | 3,582,050           | 93%                        |
| Public Works                       | 4,110,910          | 3,579,652           | 87%                        |
| Design, Environment & Construction | 2,285,020          | 1,717,198           | 75%                        |
| Active Living                      | 2,942,040          | 2,144,225           | 73%                        |
| <b>Total GF Departments</b>        | 28,723,710         | 24,424,772          |                            |