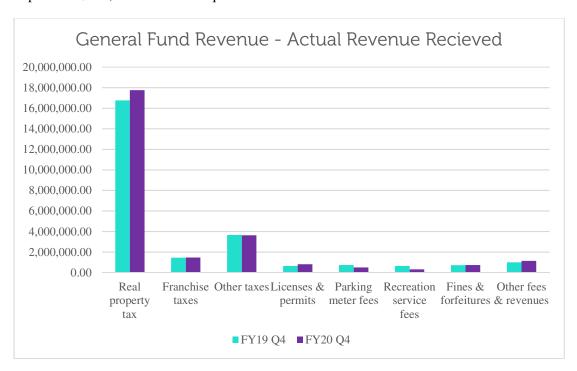

### General Fund Actual Revenue by Source

Overall, revenues are 3% higher through the fourth quarter compared to the fourth quarter of FY18-19. The increase is attributable to digest growth, slow but steady tax collections, and increased license and permit fee revenue partly offset by the decreases in parking meter and recreation service fees.

Tax revenues were lower in March-April of 2020 than in March-April 2019, but collections rebounded as the fourth quarter progressed to exceeded prior-year collections in May, June, and July.

The license and permit fee category was buoyed by building permit revenues exceeding \$650,000 for the year compared to an originally budgeted amount of \$475,000. Building permit fees collected in the fourth quarter were \$185,560 compared to \$133,800 in the same quarter of FY18-19.

# General Fund Major Revenue Sources: Actual Revenue Received through Previous Quarter (Excluding Transfers)

|                         |               |               | % Change from |
|-------------------------|---------------|---------------|---------------|
| Revenue Source          | FY19 Q4       | FY20 Q4       | 2019          |
| Real property tax       | 16,750,246.24 | 17,754,024.23 | 6%            |
| Franchise taxes         | 1,456,334.31  | 1,466,738.40  | 1%            |
| Other taxes             | 3,670,404.61  | 3,633,937.79  | -1%           |
| Licenses & permits      | 638,400.92    | 823,850.54    | 29%           |
| Parking meter fees      | 733,718.31    | 509,112.40    | -31%          |
| Recreation service fees | 645,986.60    | 317,283.32    | -51%          |
| Fines & forfeitures     | 725,991.92    | 742,996.32    | 2%            |
| Other fees & revenues   | 1,000,757.07  | 1,148,196.28  | 15%           |
| Total                   | 25,621,839.98 | 26,396,139.28 | 3%            |