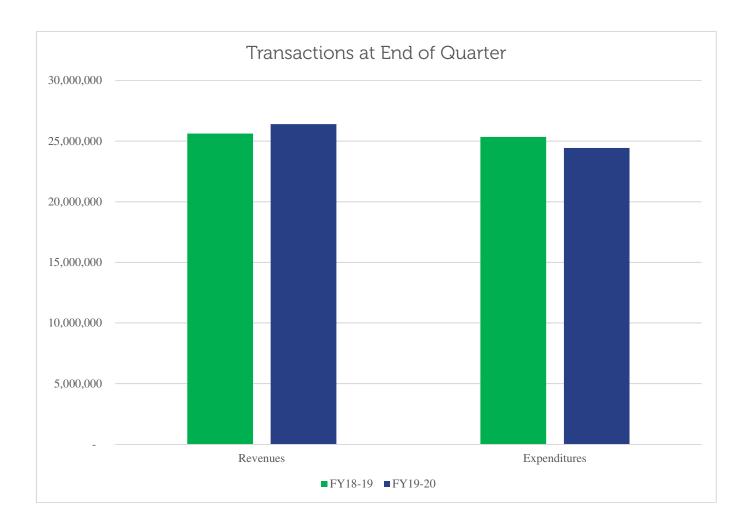

### General Fund Actual Revenue by Source

Overall, revenues are 3% higher through the fourth quarter compared to the fourth quarter of FY18-19. The increase is attributable to digest growth, slow but steady tax collections, and increased license and permit fee revenue partly offset by the decreases in parking meter and recreation service fees.

# General Fund Major Revenue Sources: Actual Revenue Received through Previous Quarter (Excluding Transfers)

|                         |               |               | % Change from |
|-------------------------|---------------|---------------|---------------|
| Revenue Source          | FY19 Q4       | FY20 Q4       | 2019          |
| Real property tax       | 16,750,246.24 | 17,754,024.23 | 6%            |
| Franchise taxes         | 1,456,334.31  | 1,466,738.40  | 1%            |
| Other taxes             | 3,670,404.61  | 3,633,937.79  | -1%           |
| Licenses & permits      | 638,400.92    | 823,850.54    | 29%           |
| Parking meter fees      | 733,718.31    | 509,112.40    | -31%          |
| Recreation service fees | 645,986.60    | 317,283.32    | -51%          |
| Fines & forfeitures     | 725,991.92    | 742,996.32    | 2%            |
| Other fees & revenues   | 1,000,757.07  | 1,148,196.28  | 15%           |
| Total                   | 25,621,839.98 | 26,396,139.28 | 3%            |

Revenues are up for the quarter compared to the same quarter last year and expenditures are down compared to the same period. Some expenditures will remain low due to COVID impacts, but expenditures in many categories will continue to rise as prior-period invoices continue to be paid. Prior-period taxes will continue to be collected as well which will cause revenues to increase further.