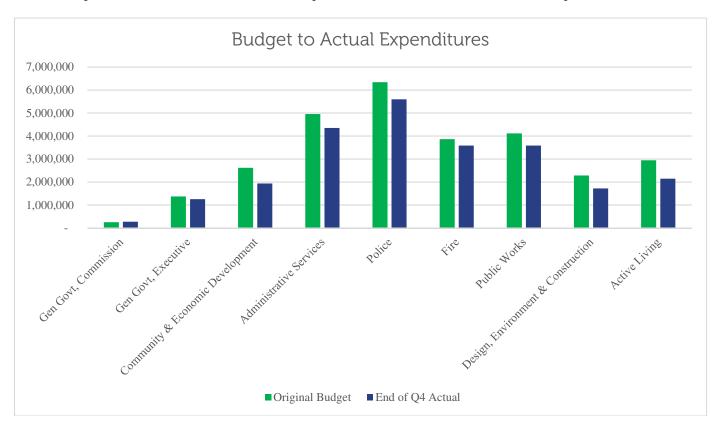

### **Expenditure Summary**

Expenditures in the General Fund reflect general government services including police, fire protection, active living, administrative services, community and economic development and city management. Year-to-date expenditures as of June 30 are \$19,448,690 or 85% of the originally budgeted amount. Fire and Police made up 38% of overall expenditures, the same as the last two quarters.

Each department has spent at least 73% of its originally alotted budget, with Active Living on the lowest side. Due to COVID, Active Living experienced a significant decrease in instructor fee expenditures, having spent \$57,505 in the fourth quarter of FY18-19 compared to \$264 in the fourth quarter of FY19-20. Overall, departments have spent an average of 87% of their budget for the year by the end of the fourth quarter compared to an average of 91% by the end of the fourth quarter of FY18-19 as measured at that time. Spending on education, training, and business meetings was about half as much during the second half of FY19-20 as the second half of FY18-19. Special event overtime expenditures were \$42,073 in the fourth quarter of FY18-19 and \$106 in the fourth quarter of FY19-20.

| Department                         | Original<br>Budget | End of<br>Q4 Actual | Year-to-EoQ %<br>of Budget |
|------------------------------------|--------------------|---------------------|----------------------------|
| Gen Govt, Commission               | 248,320            | 271,489             | 109%                       |
| Gen Govt, Executive                | 1,367,100          | 1,250,833           | 91%                        |
| Community & Economic Development   | 2,617,170          | 1,937,454           | 74%                        |
| Administrative Services            | 4,955,270          | 4,346,031           | 88%                        |
| Police                             | 6,339,350          | 5,595,840           | 88%                        |
| Fire                               | 3,858,530          | 3,582,050           | 93%                        |
| Public Works                       | 4,110,910          | 3,579,652           | 87%                        |
| Design, Environment & Construction | 2,285,020          | 1,717,198           | 75%                        |
| Active Living                      | 2,942,040          | 2,144,225           | 73%                        |
| <b>Total GF Departments</b>        | 28,723,710         | 24,424,772          |                            |