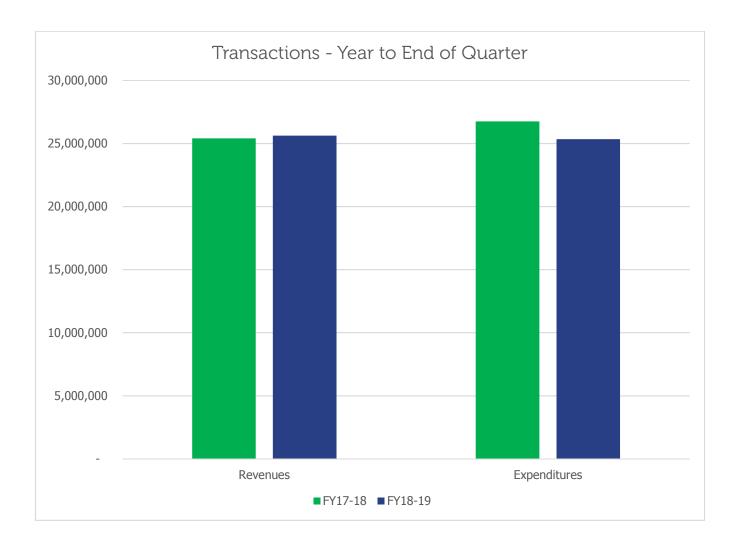

#### General Fund Actual Revenue by Source

Overall, year-to-date revenues are slightly ahead of the amount collected in the previous year. By the end of the fourth quarter of FY18-19, revenue was 1% larger than revenues collected at the end of the same quarter in FY17-18. The increase was due mostly to growth in the real estate digest.

Two revenue sources were lower than the fourth quarter of the prior year. License and permits have fallen 48% due to decreases in building permits and electrical inspection fees. The "other fees and revenues" category is down 19% until we receive several large year-end payments.

| YEAR-OVER-YEAR REVENUES |               |               |                    |  |
|-------------------------|---------------|---------------|--------------------|--|
| Revenue Source          | FY2018        | FY2019        | % Change from 2018 |  |
| Real property tax       | 15,653,283.31 | 16,750,246.24 | 7%                 |  |
| Franchise taxes         | 1,494,681.66  | 1,456,334.31  | -3%                |  |
| Other taxes             | 3,751,078.31  | 3,670,404.61  | -2%                |  |
| Licenses & permits      | 1,218,030.31  | 638,400.92    | -48%               |  |
| Parking meter fees      | 701,031.45    | 733,718.31    | 5%                 |  |
| Recreation service fees | 695,746.90    | 645,986.60    | -7%                |  |
| Fines & forfeitures     | 656,060.86    | 725,991.92    | 11%                |  |
| Other fees & revenues   | 1,236,185.42  | 1,000,757.07  | -19%               |  |
| Total                   | 25,406,098.22 | 25,621,839.98 | 0.8%               |  |