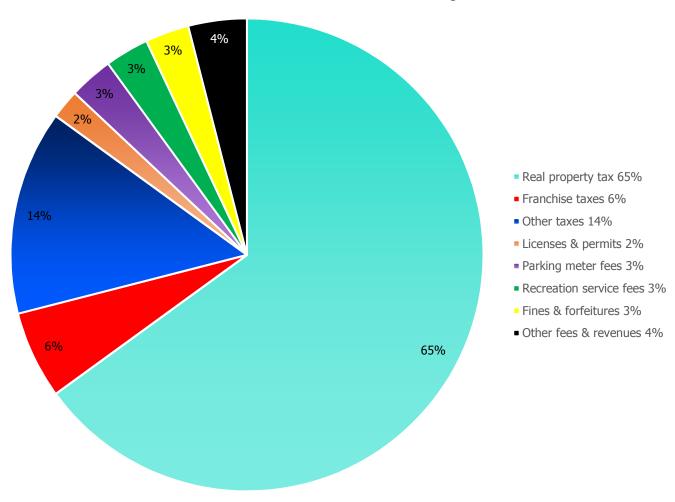

## Revenue Summary

The revenue sources for the General Fund include taxes (real property, franchise and other), licenses and permits, parking meter fees, recreation fees, fines and forfeitures and other fees and revenues. Licenses & permits include liquor licenses, building permits and inspection fees.

The primary revenue source for the General Fund are taxes. Property taxes, franchise taxes and other taxes totalled 85% of the revenue collected in the fourth quarter.

| YEAR-OVER-YEAR REVENUES |               |               |                    |  |
|-------------------------|---------------|---------------|--------------------|--|
| Revenue Source          | FY2018        | FY2019        | % Change from 2018 |  |
| Real property tax       | 15,653,283.31 | 16,750,246.24 | 7%                 |  |
| Franchise taxes         | 1,494,681.66  | 1,456,334.31  | -3%                |  |
| Other taxes             | 3,751,078.31  | 3,670,404.61  | -2%                |  |
| Licenses & permits      | 1,218,030.31  | 638,400.92    | -48%               |  |
| Parking meter fees      | 701,031.45    | 733,718.31    | 5%                 |  |
| Recreation service fees | 695,746.90    | 645,986.60    | -7%                |  |
| Fines & forfeitures     | 656,060.86    | 725,991.92    | 11%                |  |
| Other fees & revenues   | 1,236,185.42  | 1,000,757.07  | -19%               |  |
| Total                   | 25,406,098.22 | 25,621,839.98 | 0.8%               |  |