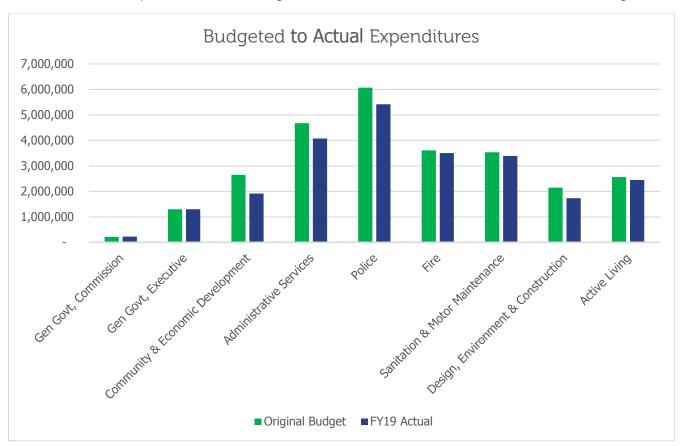

Expenditures are within reasonable range. The executive search led to the overage in General Government, Commission, which has been addressed in the revised budget. In Community & Economic Development, salary savings from personnel changes and a timeline shift for some projects resulted in fewer expenditures than budgeted, which was also addressed in the revised budget.

| BUDGET TO ACTUAL EXPENDITURES BY DEPARTMENT, YEAR TO END OF QUARTER |                 |                       |                         |  |  |
|---------------------------------------------------------------------|-----------------|-----------------------|-------------------------|--|--|
| Department                                                          | Original Budget | Year-to-EoQ<br>Actual | Year-to-EoQ % of Budget |  |  |
| Gen Govt, Commission                                                | 211,480         | 223,724               | 106%                    |  |  |
| Gen Govt, Executive                                                 | 1,301,340       | 1,296,017             | 100%                    |  |  |
| Community & Economic Development                                    | 2,648,490       | 1,911,308             | 72%                     |  |  |
| Administrative Services                                             | 4,675,070       | 4,071,233             | 87%                     |  |  |
| Police                                                              | 6,068,990       | 5,416,460             | 89%                     |  |  |
| Fire                                                                | 3,607,330       | 3,499,950             | 97%                     |  |  |
| Sanitation & Motor Maintenance                                      | 3,529,160       | 3,387,706             | 96%                     |  |  |
| Design, Environment & Construction                                  | 2,147,520       | 1,732,004             | 81%                     |  |  |
| Active Living                                                       | 2,561,890       | 2,444,446             | 95%                     |  |  |
| <b>Total GF Departments</b>                                         | 26,751,270      | 23,982,848            | 91%                     |  |  |