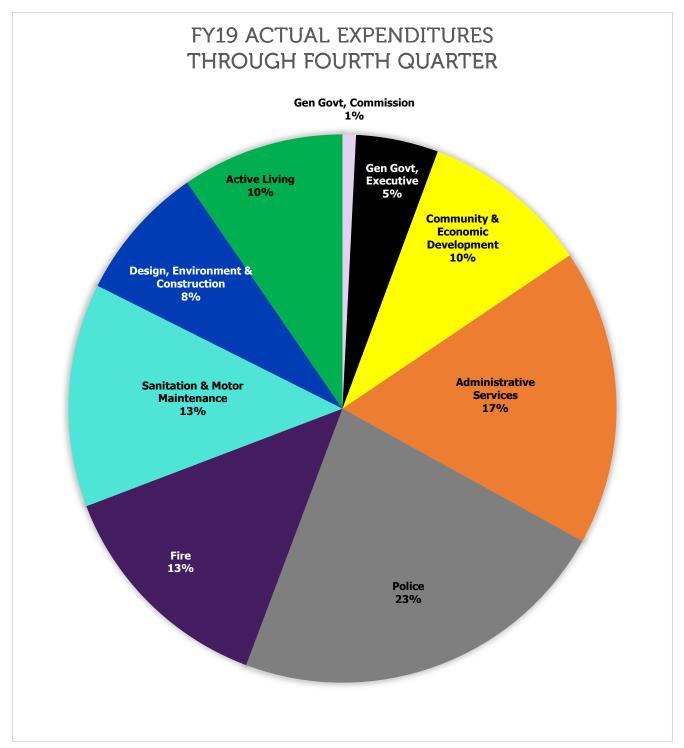

## **Expenditure Summary**

Expenditures in the General Fund reflect general government services such as police, fire protection, active living, administrative services, community and economic development and city management. Year-to-date expenditures as of June 30 are \$25,333,286.54 or 90.7% of the budgeted amount. Fire and Police make up 37% of overall expenditures.

| BUDGET TO ACTUAL EXPENDITURES BY DEPARTMENT, YEAR TO END OF QUARTER |                 |                       |                         |  |  |
|---------------------------------------------------------------------|-----------------|-----------------------|-------------------------|--|--|
| Department                                                          | Original Budget | Year-to-EoQ<br>Actual | Year-to-EoQ % of Budget |  |  |
| Gen Govt, Commission                                                | 211,480         | 223,724               | 106%                    |  |  |
| Gen Govt, Executive                                                 | 1,301,340       | 1,296,017             | 100%                    |  |  |
| Community & Economic Development                                    | 2,648,490       | 1,911,308             | 72%                     |  |  |
| Administrative Services                                             | 4,675,070       | 4,071,233             | 87%                     |  |  |
| Police                                                              | 6,068,990       | 5,416,460             | 89%                     |  |  |
| Fire                                                                | 3,607,330       | 3,499,950             | 97%                     |  |  |
| Sanitation & Motor Maintenance                                      | 3,529,160       | 3,387,706             | 96%                     |  |  |
| Design, Environment & Construction                                  | 2,147,520       | 1,732,004             | 81%                     |  |  |
| Active Living                                                       | 2,561,890       | 2,444,446             | 95%                     |  |  |
| <b>Total GF Departments</b>                                         | 26,751,270      | 23,982,848            | 91%                     |  |  |