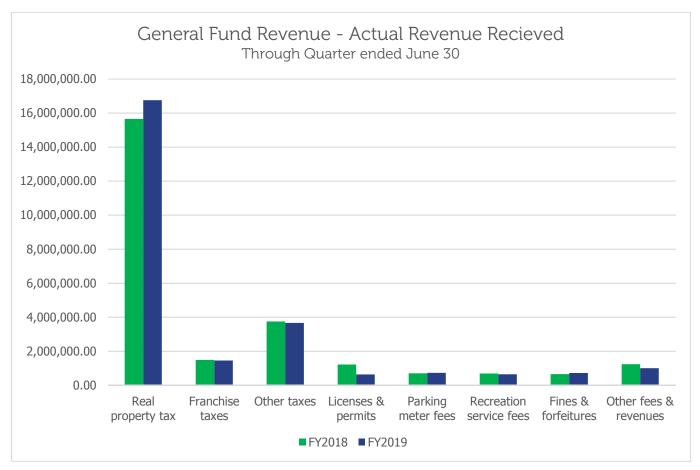

#### General Fund Actual Revenue by Source

Overall, year-to-date revenues are slightly ahead of the amount collected in the previous year. By the end of the fourth quarter of FY18-19, revenue was 1% larger than revenues collected at the end of the same quarter in FY17-18. The increase was due mostly to growth in the real estate digest.

Two revenue sources were lower than the fourth quarter of the prior year. License and permits have fallen 48% due to decreases in building permits and electrical inspection fees. The "other fees and revenues" category is down 19% until we receive several large year-end payments.

| YEAR-OVER-YEAR REVENUES |               |               |                    |  |
|-------------------------|---------------|---------------|--------------------|--|
| Revenue Source          | FY2018        | FY2019        | % Change from 2018 |  |
| Real property tax       | 15,653,283.31 | 16,750,246.24 | 7%                 |  |
| Franchise taxes         | 1,494,681.66  | 1,456,334.31  | -3%                |  |
| Other taxes             | 3,751,078.31  | 3,670,404.61  | -2%                |  |
| Licenses & permits      | 1,218,030.31  | 638,400.92    | -48%               |  |
| Parking meter fees      | 701,031.45    | 733,718.31    | 5%                 |  |
| Recreation service fees | 695,746.90    | 645,986.60    | -7%                |  |
| Fines & forfeitures     | 656,060.86    | 725,991.92    | 11%                |  |
| Other fees & revenues   | 1,236,185.42  | 1,000,757.07  | -19%               |  |
| Total                   | 25,406,098.22 | 25,621,839.98 | 0.8%               |  |