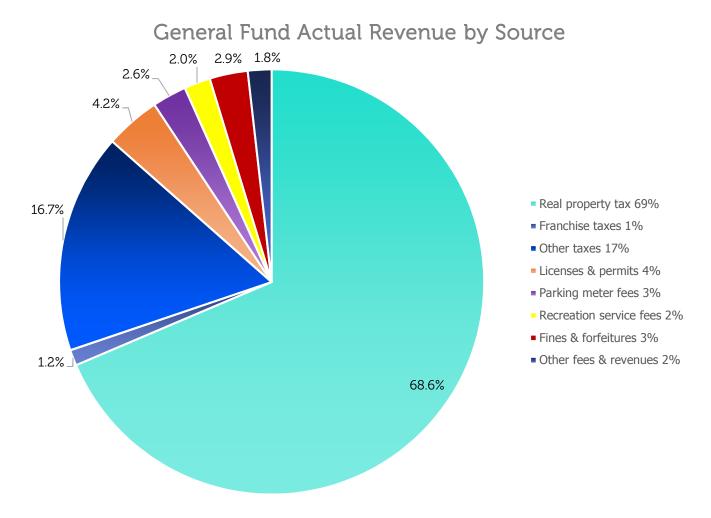

### Revenue Summary

The revenue sources for the General Fund include taxes (real property, franchise and other), licenses and permits, parking meter fees, recreation fees, fines and forfeitures and other fees and revenues. Licenses & permits include liquor licenses, building permits and inspection fees.

The main revenue sources for the General Fund are property taxes. Franchise taxes are typically about 5% of revenues. However, the payment for the electric franchise tax—the largest franchise tax—will be received during the third quarter. Ratios of other revenue sources are consistent with annual trends.