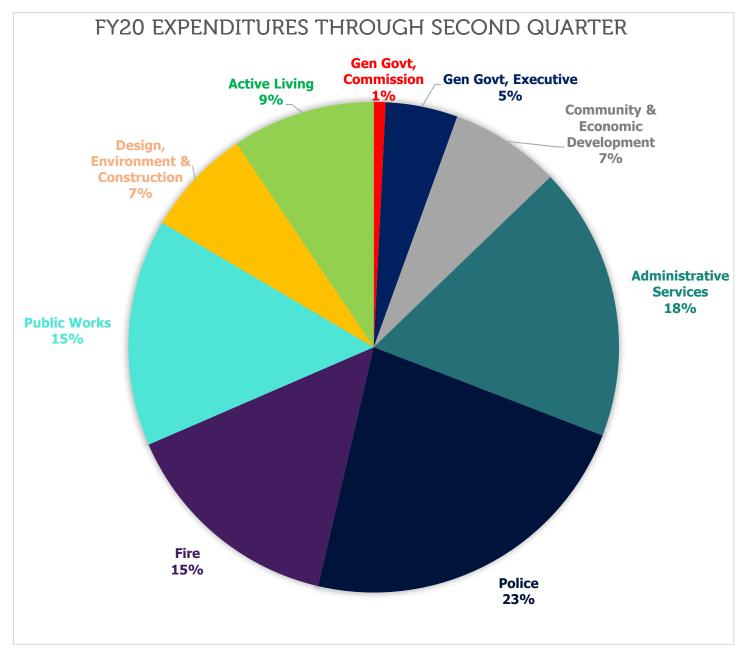

## **Expenditure Summary**

Expenditures in the General Fund reflect general government services such as police, fire protection, active living, administrative services, community and economic development and city management. Year-to-date expenditures as of Dec. 31 are \$12,715,165 or 43% of the budgeted amount. Fire and Police make up 38% of overall expenditures thus far.

Expenditures for through the end of the quarter were 44% of the total amount budgeted for the year. Each department has spent at least 35% of its alotted budget. Expenditures in Administrative Services, which were higher when compared to other departments during the first quarter, are now consistent with other departments. No department's expenditures exceeded one-half of the year's budget.

| Department                         | Original Budget | End-of-Q2 Actual | Year-to-EoQ<br>% of Budget |
|------------------------------------|-----------------|------------------|----------------------------|
| Gen Govt, Commission               | 248,320         | 99,401           | 40%                        |
| Gen Govt, Executive                | 1,367,100       | 604,685          | 44%                        |
| Community & Economic Development   | 2,617,170       | 923,137          | 35%                        |
| Administrative Services            | 4,955,270       | 2,297,213        | 46%                        |
| Police                             | 6,339,350       | 2,896,170        | 46%                        |
| Fire                               | 3,858,530       | 1,889,089        | 49%                        |
| Public Works                       | 4,110,910       | 1,902,993        | 46%                        |
| Design, Environment & Construction | 2,285,020       | 902,742          | 40%                        |
| Active Living                      | 2,942,040       | 1,199,735        | 41%                        |
| Total GF Departments               | 28,723,710      | 12,715,165       |                            |