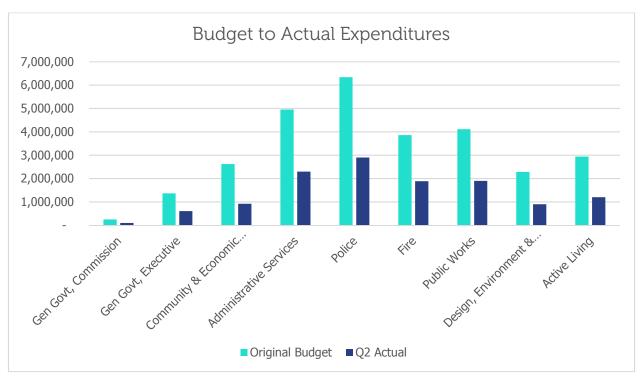

## **Expenditure Summary**

Expenditures in the General Fund reflect general government services such as police, fire protection, active living, administrative services, community and economic development and city management. Year-to-date expenditures as of Dec. 31 are \$12,715,165 or 43% of the budgeted amount. Fire and Police make up 38% of overall expenditures thus far.

Expenditures for through the end of the quarter were 44% of the total amount budgeted for the year. Each department has spent at least 35% of its alotted budget. Expenditures in Administrative Services, which were higher when compared to other departments during the first quarter, are now consistent with other departments. No department's expenditures exceeded one-half of the year's budget.

| Department                         | Original Budget | End-of-Q2 Actual | Year-to-EoQ<br>% of Budget |
|------------------------------------|-----------------|------------------|----------------------------|
| Gen Govt, Commission               | 248,320         | 99,401           | 40%                        |
| Gen Govt, Executive                | 1,367,100       | 604,685          | 44%                        |
| Community & Economic Development   | 2,617,170       | 923,137          | 35%                        |
| Administrative Services            | 4,955,270       | 2,297,213        | 46%                        |
| Police                             | 6,339,350       | 2,896,170        | 46%                        |
| Fire                               | 3,858,530       | 1,889,089        | 49%                        |
| Public Works                       | 4,110,910       | 1,902,993        | 46%                        |
| Design, Environment & Construction | 2,285,020       | 902,742          | 40%                        |
| Active Living                      | 2,942,040       | 1,199,735        | 41%                        |
| Total GF Departments               | 28,723,710      | 12,715,165       |                            |