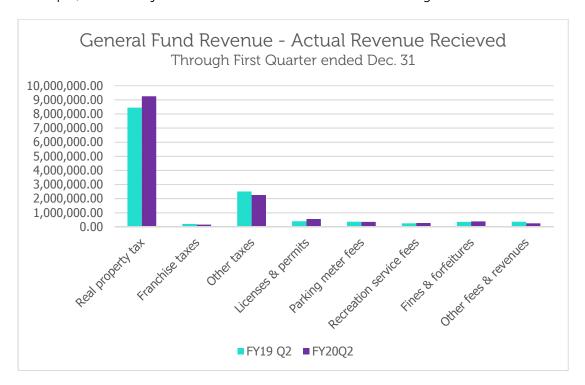

Overall, revenues are 5% higher through the second quarter compared to the second quarter of FY18-19. Real property taxes, license and permit fees, fines and forfeitures, and recreation fees have increased by comparison. The decrease in franchise tax revenue is mostly attributable to video and cable television franchise taxes. The revenue for "other taxes" has declined mostly due to motor vehicle tax receipts, which may be due to issues with the state's funding formula.

General Fund Major Revenue Sources: Actual Revenue Received through Previous Quarter

| deficial rand hajor nevertae sources. Netaar nevertae necesivea tiiroagii i revious daarei |               |               |                       |  |  |
|--------------------------------------------------------------------------------------------|---------------|---------------|-----------------------|--|--|
| Revenue Source                                                                             | FY19 Q2       | FY20 Q2       | % Change from<br>2019 |  |  |
| Real property tax                                                                          | 8,441,481.96  | 9,251,331.51  | 10%                   |  |  |
| Franchise taxes                                                                            | 202,843.29    | 160,303.22    | -21%                  |  |  |
| Other taxes                                                                                | 2,504,692.13  | 2,257,568.06  | -10%                  |  |  |
| Licenses & permits                                                                         | 393,630.59    | 559,713.53    | 42%                   |  |  |
| Parking meter fees                                                                         | 358,785.70    | 348,241.24    | -3%                   |  |  |
| Recreation service fees                                                                    | 244,931.72    | 272,940.24    | 11%                   |  |  |
| Fines & forfeitures                                                                        | 352,121.39    | 384,317.13    | 9%                    |  |  |
| Other fees & revenues                                                                      | 362,046.81    | 244,679.22    | -32%                  |  |  |
| Total                                                                                      | 12,860,533.59 | 13,479,094.15 | 5%                    |  |  |