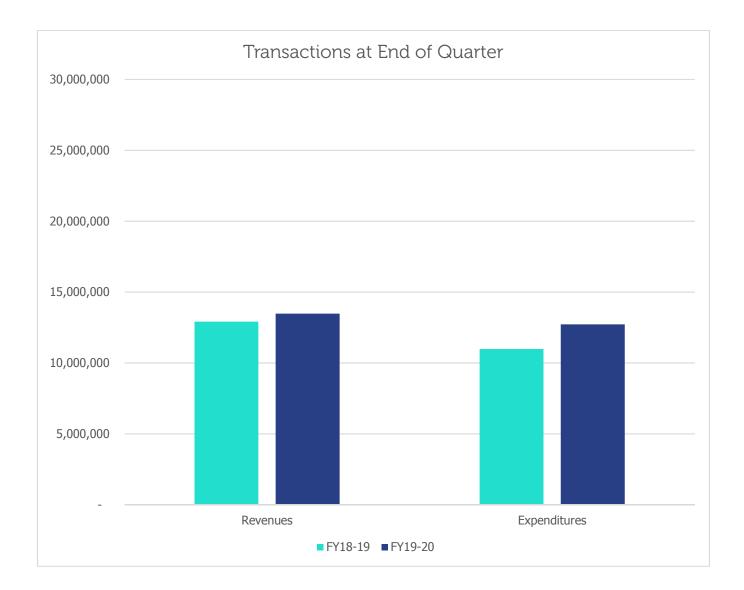

Overall, revenues are 5% higher through the second quarter compared to the second quarter of FY18-19. Real property taxes, license and permit fees, fines and forfeitures, and recreation fees have increased by comparison. The decrease in franchise tax revenue is mostly attributable to video and cable television franchise taxes. The revenue for "other taxes" has declined mostly due to motor vehicle tax receipts, which may be due to issues with the state's funding formula.

General Fund Major Revenue Sources: Actual Revenue Received through Previous Quarter

| deficial rand hajor nevertae sources. Netaar nevertae necesivea tiiroagii i revious daarei |               |               |                       |  |  |
|--------------------------------------------------------------------------------------------|---------------|---------------|-----------------------|--|--|
| Revenue Source                                                                             | FY19 Q2       | FY20 Q2       | % Change from<br>2019 |  |  |
| Real property tax                                                                          | 8,441,481.96  | 9,251,331.51  | 10%                   |  |  |
| Franchise taxes                                                                            | 202,843.29    | 160,303.22    | -21%                  |  |  |
| Other taxes                                                                                | 2,504,692.13  | 2,257,568.06  | -10%                  |  |  |
| Licenses & permits                                                                         | 393,630.59    | 559,713.53    | 42%                   |  |  |
| Parking meter fees                                                                         | 358,785.70    | 348,241.24    | -3%                   |  |  |
| Recreation service fees                                                                    | 244,931.72    | 272,940.24    | 11%                   |  |  |
| Fines & forfeitures                                                                        | 352,121.39    | 384,317.13    | 9%                    |  |  |
| Other fees & revenues                                                                      | 362,046.81    | 244,679.22    | -32%                  |  |  |
| Total                                                                                      | 12,860,533.59 | 13,479,094.15 | 5%                    |  |  |

Revenues have been similar year over year while expenditures are reported somewhat higher than the previous year for the same time period. Second quarter activity was larger in volume than the first quarter particularly with revenues. Revenues at the end of the quarter exceed expenditures.