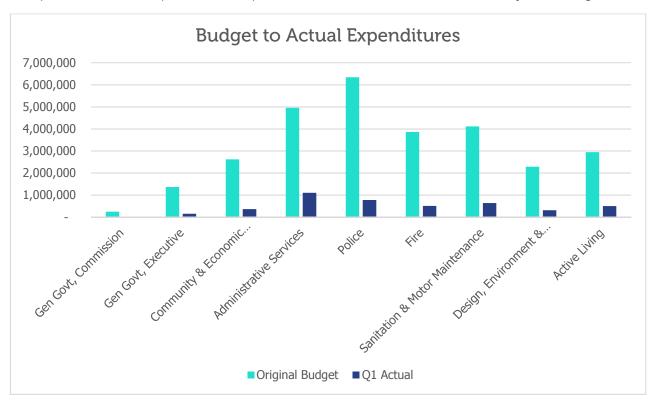

#### **Expenditure Summary**

Expenditures in the General Fund reflect general government services such as police, fire protection, active living, administrative services, community and economic development and city management. Year-to-date expenditures as of Sept. 30 are \$4,365,902 or 14% of the budgeted amount. Fire and Police make up 36% of overall expenditures thus far.

Expenditures for the quarter were 14 percent of the total amount budgeted for the year. Each department has spent at least 10 percent of its alotted budget. The department with the highest percentage of actual expenditures compared to budgeted amounts, Administrative Services, has spent 22 percent with faster spending rates than anticipated on professional services, legal liability insurance, and phone bills. No department's expenditures exceeded one-fourth of the year's budget.

| Department                         | Original<br>Budget | Q1 Actual | Year-to-<br>EoQ % of<br>Budget |
|------------------------------------|--------------------|-----------|--------------------------------|
| Gen Govt, Commission               | 248,320            | 23,596    | 10%                            |
| Gen Govt, Executive                | 1,367,100          | 151,579   | 11%                            |
| Community & Economic Development   | 2,617,170          | 360,056   | 14%                            |
| Administrative Services            | 4,955,270          | 1,100,421 | 22%                            |
| Police                             | 6,339,350          | 777,158   | 12%                            |
| Fire                               | 3,858,530          | 507,148   | 13%                            |
| Sanitation & Motor Maintenance     | 4,110,910          | 639,696   | 16%                            |
| Design, Environment & Construction | 2,285,020          | 308,802   | 14%                            |
| Active Living                      | 2,942,040          | 497,446   | 17%                            |
| Total GF Departments               | 28,723,710         | 4,365,902 | 14%                            |