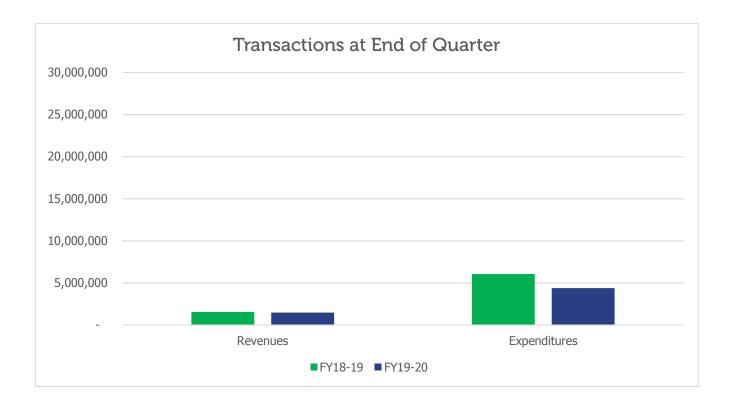

Overall, year-to-date revenues are slightly behind of the amount collected in the first quarter of the previous year. By the end of the first quarter of FY19-20, revenue was 5.4% smaller than revenues collected at the end of the same quarter in FY18-19. Sources of the decrease include HVAC inspection fees, motor vehicle tax revenue, and an increase in the amount wired to the school system for excise taxes. Fine and forfeiture revenue increased somewhat—the continuation of a trend identified during prior quarters.

Revenues have been similar year over year while expenditures have been lower than the previous year for the same time period. First quarter activity is small in volume compared to expected revenues and expenditures for the remainder of the fiscal year. Although expenditures exceed revenues, general fund cash on hand currently exceeds six million dollars.