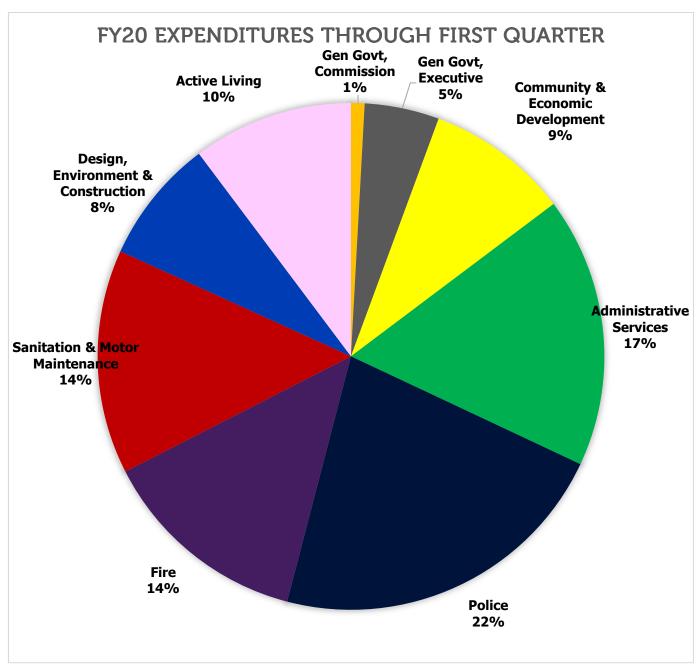

#### **Expenditure Summary**

Expenditures in the General Fund reflect general government services such as police, fire protection, active living, administrative services, community and economic development and city management. Year-to-date expenditures as of Sept. 30 are \$4,365,902 or 14% of the budgeted amount. Fire and Police make up 36% of overall expenditures thus far.

Expenditures for the quarter were 14 percent of the total amount budgeted for the year. Each department has spent at least 10 percent of its alotted budget. The department with the highest percentage of actual expenditures compared to budgeted amounts, Administrative Services, has spent 22 percent with faster spending rates than anticipated on professional services, legal liability insurance, and phone bills. No department's expenditures exceeded one-fourth of the year's budget.

| Department                         | Original<br>Budget | Q1 Actual | Year-to-<br>EoQ % of<br>Budget |
|------------------------------------|--------------------|-----------|--------------------------------|
| Gen Govt, Commission               | 248,320            | 23,596    | 10%                            |
| Gen Govt, Executive                | 1,367,100          | 151,579   | 11%                            |
| Community & Economic Development   | 2,617,170          | 360,056   | 14%                            |
| Administrative Services            | 4,955,270          | 1,100,421 | 22%                            |
| Police                             | 6,339,350          | 777,158   | 12%                            |
| Fire                               | 3,858,530          | 507,148   | 13%                            |
| Sanitation & Motor Maintenance     | 4,110,910          | 639,696   | 16%                            |
| Design, Environment & Construction | 2,285,020          | 308,802   | 14%                            |
| Active Living                      | 2,942,040          | 497,446   | 17%                            |
| Total GF Departments               | 28,723,710         | 4,365,902 | 14%                            |