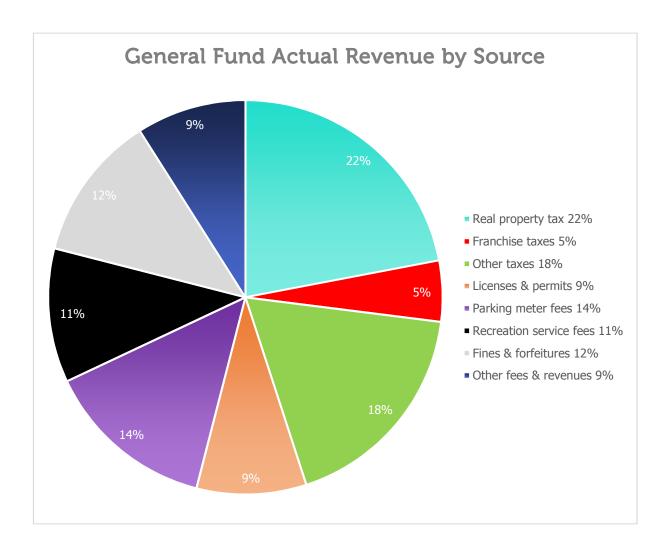

#### Revenue Summary

The revenue sources for the General Fund include taxes (real property, franchise and other), licenses and permits, parking meter fees, recreation fees, fines and forfeitures and other fees and revenues. Licenses & permits include liquor licenses, building permits and inspection fees.

The main revenue sources for the General Fund are usually taxes. However, due to the property tax calendar, first quarter collections are small compared to the full year. Property taxes, franchise taxes and other taxes totalled 46% of the revenue collected in the first quarter. Non-tax revenues are generally less seasonal and make up a larger percentage of the total than they normally would.

Overall, year-to-date revenues are slightly behind of the amount collected in the first quarter of the previous year. By the end of the first quarter of FY19-20, revenue was 5.4% smaller than revenues collected at the end of the same quarter in FY18-19. Sources of the decrease include HVAC inspection fees, motor vehicle tax revenue, and an increase in the amount wired to the school system for excise taxes. Fine and forfeiture revenue increased somewhat—the continuation of a trend identified during prior quarters.