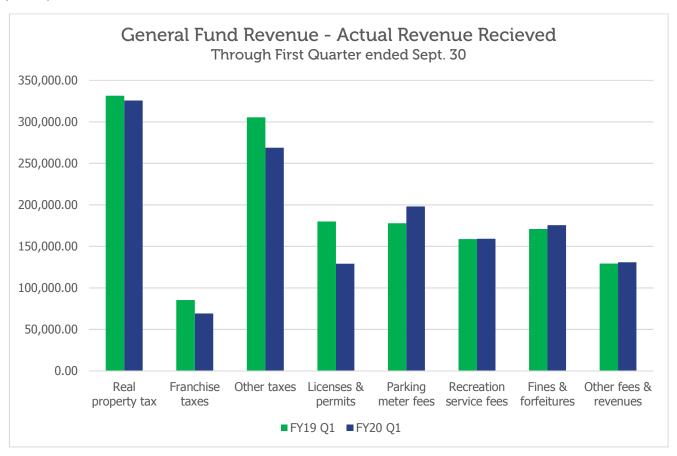

Overall, year-to-date revenues are slightly behind of the amount collected in the first quarter of the previous year. By the end of the first quarter of FY19-20, revenue was 5.4% smaller than revenues collected at the end of the same quarter in FY18-19. Sources of the decrease include HVAC inspection fees, motor vehicle tax revenue, and an increase in the amount wired to the school system for excise taxes. Fine and forfeiture revenue increased somewhat—the continuation of a trend identified during prior quarters.

|                         | TV110.01       | TV 2 2 2 4     | % Change  |
|-------------------------|----------------|----------------|-----------|
| Revenue Source          | FY19 Q1        | FY20 Q1        | from 2019 |
| Real property tax       | \$331,396.06   | \$325,653.71   | -2%       |
| Franchise taxes         | 85,196.70      | 69,048.00      | -19%      |
| Other taxes             | 305,363.97     | 268,788.10     | -12%      |
| Licenses & permits      | 179,967.53     | 128,993.05     | -28%      |
| Parking meter fees      | 177,837.47     | 198,049.61     | 11%       |
| Recreation service fees | 158,811.92     | 159,195.76     | 0%        |
| Fines & forfeitures     | 170,910.11     | 175,527.89     | 3%        |
| Other fees & revenues   | 129,201.48     | 130,759.27     | 1%        |
| Total                   | \$1,538,685.24 | \$1,456,015.39 | -5.4%     |