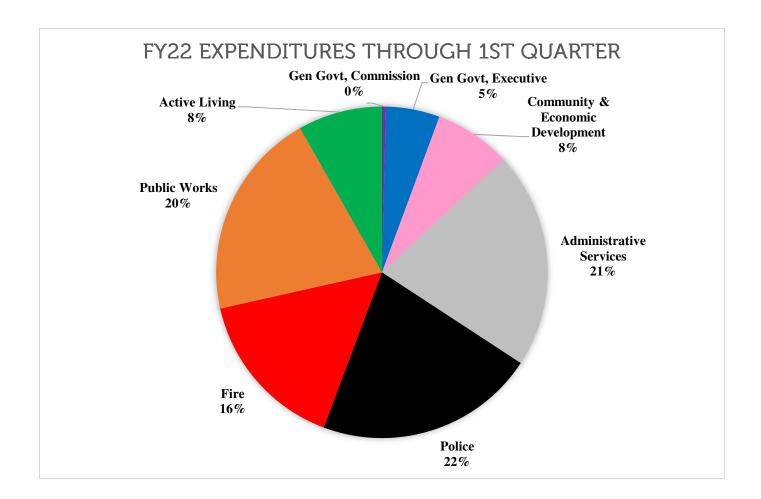

### **Expenditure Summary**

Expenditures in the general fund include police, fire protection, active living, administrative services, community and economic development and city management. The former Design, Environment, and Construction division is now included in the Public Works department budget resulting in Public Works as a larger share of the total than prior years. Year-to-date expenditures as of September 30 are \$6,759,307 or 23% of the originally budgeted amount (excluding transfers). Payroll expenditures are distributed in accordance with each department's employees.

|                                    |                 |                  | Year-to-EoQ % |
|------------------------------------|-----------------|------------------|---------------|
| Department                         | Original Budget | End of Q1 Actual | of Budget     |
| Gen Gov't, Commission              | 361,780         | 25,826           | 7%            |
| Gen Gov't, Executive               | 1,428,890       | 354,801          | 25%           |
| Community & Economic Development   | 2,679,080       | 502,750          | 19%           |
| Administrative Services            | 5,440,700       | 1,429,484        | 26%           |
| Police                             | 6,606,580       | 1,453,178        | 22%           |
| Fire                               | 3,884,810       | 1,065,189        | 27%           |
| Public Works                       | 6,949,340       | 1,371,404        | 20%           |
| Design, Environment & Construction | -               |                  |               |
| Active Living                      | 2,642,790       | 556,675          | 21%           |
| <b>Total GF Departments</b>        | 29,993,970      | 6,759,307        | 23%           |