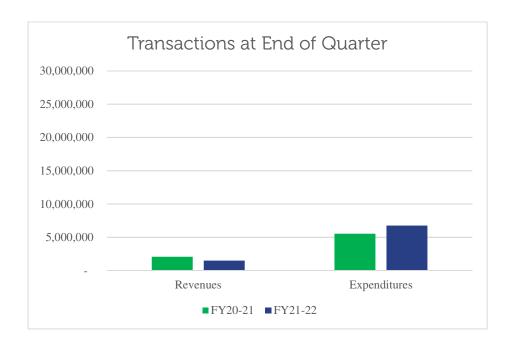

Revenues are lower through the first quarter compared to the same quarter last year because of last year's extended grace period for property tax payments. As certain services and departmental activities have begun normalizing compared to the initial months of the pandemic last year, expenditures have increased year-over-year for the first quarter. Expenditures exceed revenues which is normal for the City's first quarters, and cash on hand is sufficient for all obligations.