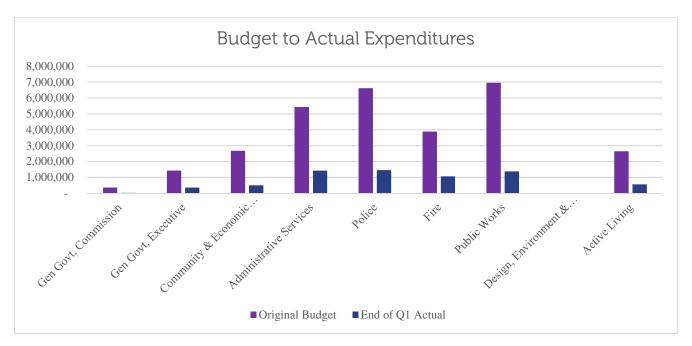

### **Expenditure Summary**

Expenditures in the general fund include police, fire protection, active living, administrative services, community and economic development and city management. The former Design, Environment, and Construction division is now included in the Public Works department budget resulting in Public Works as a larger share of the total than prior years. Year-to-date expenditures as of September 30 are \$6,759,307 or 23% of the originally budgeted amount (excluding transfers). Payroll expenditures are distributed in accordance with each department's employees.

Most departments have spent 20 to 25 percent their alotted budget. Last year there was more variation in departmental spending during the pandemic. The first quarter suggests greater consistency in actual expenditures this fiscal year.

|                                    |                 |                  | Year-to-EoQ % |
|------------------------------------|-----------------|------------------|---------------|
| Department                         | Original Budget | End of Q1 Actual | of Budget     |
| Gen Gov't, Commission              | 361,780         | 25,826           | 7%            |
| Gen Gov't, Executive               | 1,428,890       | 354,801          | 25%           |
| Community & Economic Development   | 2,679,080       | 502,750          | 19%           |
| Administrative Services            | 5,440,700       | 1,429,484        | 26%           |
| Police                             | 6,606,580       | 1,453,178        | 22%           |
| Fire                               | 3,884,810       | 1,065,189        | 27%           |
| Public Works                       | 6,949,340       | 1,371,404        | 20%           |
| Design, Environment & Construction | -               |                  |               |
| Active Living                      | 2,642,790       | 556,675          | 21%           |
| <b>Total GF Departments</b>        | 29,993,970      | 6,759,307        | 23%           |