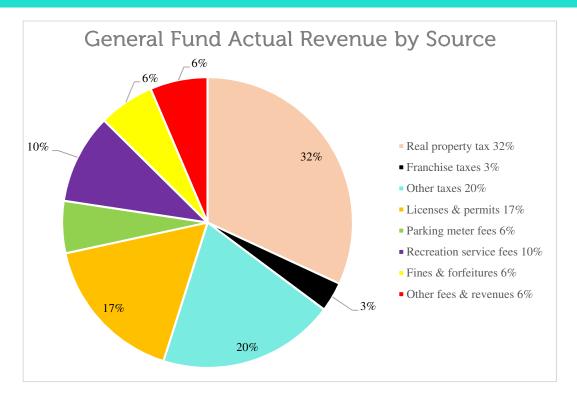

# Revenue Summary

Revenue sources for the general fund are taxes (real, franchise, and other), licenses and permits, fines and forfeitures, and fees for goods and services. The breakdown of revenues by source at this point in the fiscal year is different from proportions expected for the rest of the year and different year-over-year. First quarters in the City are usually low-volume periods, which makes the breakdown sensitive to small changes. Franchise taxes are fairly consistent for this time of year. Licenses and permits are a higher portion of overall revenues than usual.

Revenues that are seasonal are yet to be collected, whereas revenues that are normally steadier throughout the year have been coming in at a pace aligning with budgeted amounts.

Parking, recreation, and court revenues are emerging from pandemic lows for increases year over year.