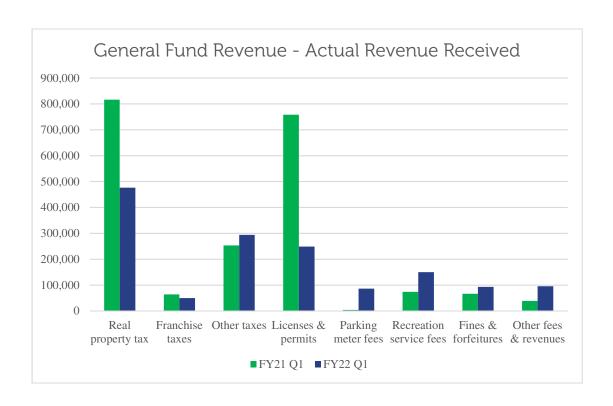

| D 0                     | EV/04_04  | F)/00 04  | % Change  |
|-------------------------|-----------|-----------|-----------|
| Revenue Source          | FY21 Q1   | FY22 Q1   | from 2021 |
| Real property tax       | 816,003   | 475,894   | -42%      |
| Franchise taxes         | 64,131    | 49,611    | -23%      |
| Other taxes             | 252,915   | 293,558   | 16%       |
| Licenses & permits      | 758,049   | 248,850   | -67%      |
| Parking meter fees      | 4,359     | 86,493    | 1884%     |
| Recreation service fees | 73,824    | 149,652   | 103%      |
| Fines & forfeitures     | 66,560    | 92,759    | 39%       |
| Other fees & revenues   | 38,901    | 95,478    | 145%      |
| Total                   | 2,074,742 | 1,492,293 | -28%      |

Revenues are lower through the first quarter compared to the same quarter last year because of last year's extended grace period for property tax payments. As certain services and departmental activities have begun normalizing compared to the initial months of the pandemic last year, expenditures have increased year-over-year for the first quarter. Expenditures exceed revenues which is normal for the City's first quarters, and cash on hand is sufficient for all obligations.