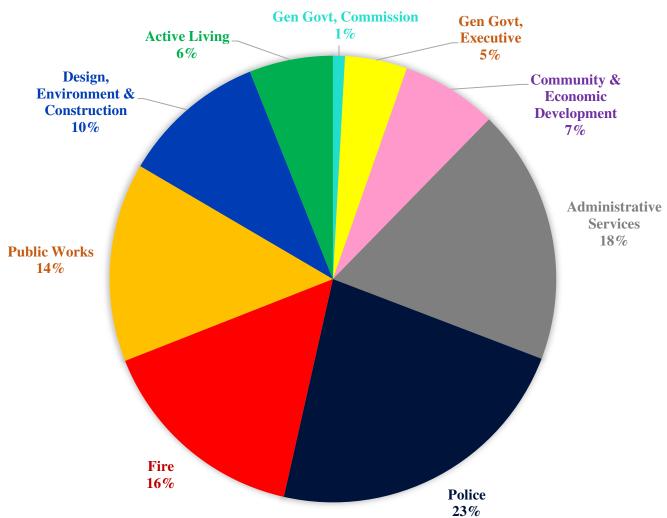

| Department                         | Original<br>Budget | End of Q2<br>Actual | Year-to-EoQ %<br>of Budget |
|------------------------------------|--------------------|---------------------|----------------------------|
| Gen Govt, Commission               | 277,990            | 102,452             | 37%                        |
| Gen Govt, Executive                | 1,375,330          | 534,523             | 39%                        |
| Community & Econ. Development      | 2,490,340          | 823,923             | 33%                        |
| Administrative Services            | 5,005,130          | 2,193,318           | 44%                        |
| Police                             | 6,352,460          | 2,695,446           | 42%                        |
| Fire                               | 3,815,490          | 1,838,919           | 48%                        |
| Public Works                       | 3,923,380          | 1,709,137           | 44%                        |
| Design, Environment & Construction | 2,084,740          | 1,244,150           | 60%                        |
| Active Living                      | 2,723,810          | 719,531             | 26%                        |
| <b>Total GF Departments</b>        | 28,048,670         | 11,861,399          | 42%                        |

Each department has spent at least one-fourth of its originally alotted budget, with Active Living on the lowest side again as during the preceding two quarters. There is a wider range in actual expenditures by department as a percentage of budgeted amounts this fiscal year than for the same quarter of the prior fiscal year. Overall, the city has spent 42% of its budget for the year by the end of the second quarter compared to 44% by the end of the second quarter of FY19-20 as presented at that time. Expenditures in DEC are related to costs associated with permitting and inspection services provided by a third party, Safebuilt.