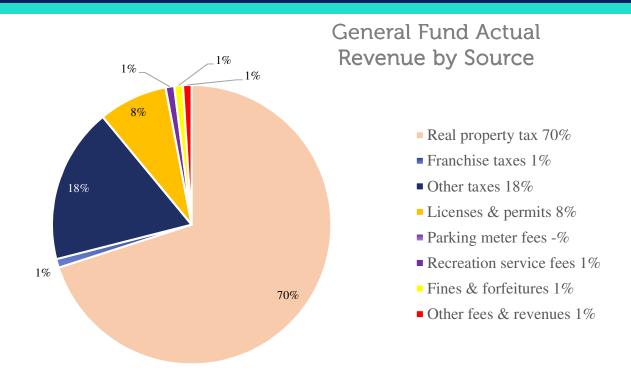

# Revenue Summary

The revenue sources for the general fund include taxes (real property, franchise and other), licenses and permits, parking meter fees, recreation fees, fines and forfeitures and other fees and revenues.

The breakdown of revenues by source at this point in the fiscal year is somewhat different from proportions during the first quarter of FY19-20. Permit fee revenue represents a share double that of this time last year. Real property taxes and other taxes represent a slightly larger share than at this time last year, while other categories have continued to be reduced by the effects of the COVID-19 pandemic.

#### Current Year Budgeted-to-Actual Revenue Collections through Quarter

| Revenue Source          | Budgeted<br>Amount | Actual thru Q2  | Pct. Collected |
|-------------------------|--------------------|-----------------|----------------|
| Revenue Source          | Amount             | Actual tillu Q2 | PCI. Collected |
| Real property tax       | 17,780,000         | 9,717,855.87    | 55%            |
| Franchise taxes         | 1,520,000          | 157,701.23      | 10%            |
| Other taxes             | 3,062,000          | 2,515,988.60    | 82%            |
| Licenses & permits      | 733,050            | 1,124,319.26    | 153%           |
| Parking meter fees      | 550,000            | 28,520.61       | 5%             |
| Recreation service fees | 350,000            | 99,182.75       | 28%            |
| Fines & forfeitures     | 570,000            | 113,933.01      | 20%            |
| Other fees & revenues   | 857,660            | 109,863.94      | 13%            |
| Total                   | 25,422,710         | 13,867,365.27   | 55%            |