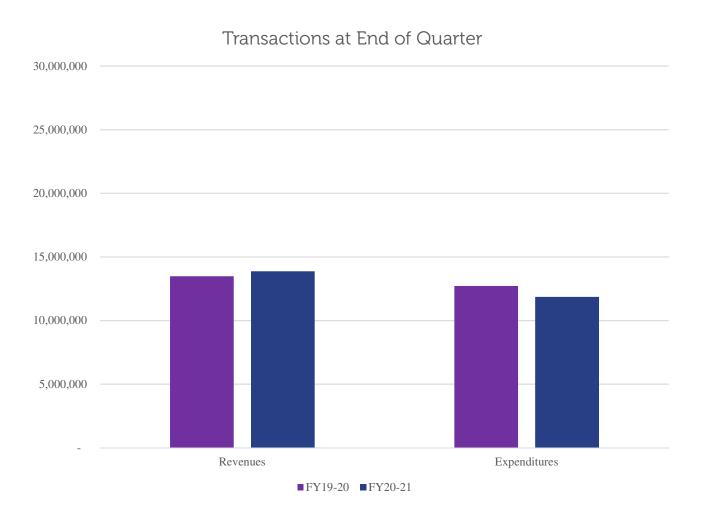

Overall, revenues are 3% higher through the second quarter compared to the second quarter of FY19-20. For property taxes, the increase is the result of 1) higher than usual collections during the first quarter because of the extended payment grace period from the first installment tax billing of tax year 2020, 2) increased property values from the tax year 2020 digest, and 3) standard, timely property tax payments during the second quarter with no significant impact from the COVID-19 pandemic.

General Fund Major Revenue Sources: Actual Revenue Received through Previous Quarter (Excluding Transfers)

| Revenue Source          | Actual thru<br>FY20 Q2 | Actual thru<br>FY21 Q2 | Pct. Change<br>from 2020 |
|-------------------------|------------------------|------------------------|--------------------------|
| Real property tax       | 9,251,331.51           | 9,717,855.87           | 5%                       |
| Franchise taxes         | 160,303.22             | 157,701.23             | -2%                      |
| Other taxes             | 2,257,568.06           | 2,515,988.60           | 11%                      |
| Licenses & permits      | 559,713.53             | 1,124,319.26           | 101%                     |
| Parking meter fees      | 348,241.24             | 28,520.61              | -92%                     |
| Recreation service fees | 272,940.24             | 99,182.75              | -64%                     |
| Fines & forfeitures     | 384,317.13             | 113,933.01             | -70%                     |
| Other fees & revenues   | 244,679.22             | 109,863.94             | -55%                     |
| Total                   | 13,479,094.15          | 13,867,365.27          | 3%                       |

Revenues are higher for through the second quarter compared to the same quarter last year. Expenditures are lower through this quarter than the same quarter of the prior year which is atypical and stems from the effects of the pandemic. Revenues somewhat exceed expenditures which is consistent with prior fiscal years through the second quarter.