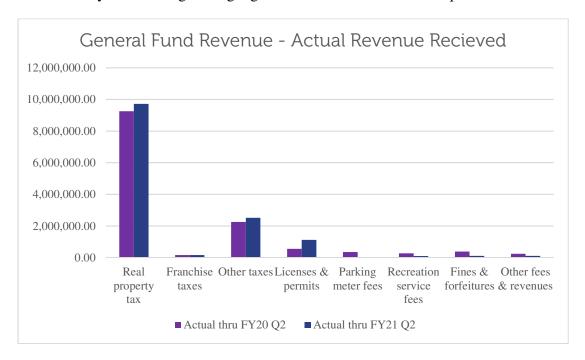

General Fund Major Revenue Sources: Actual Revenue Received through Previous Quarter (Excluding Transfers)

| Revenue Source          | Actual thru<br>FY20 Q2 | Actual thru<br>FY21 Q2 | Pct. Change<br>from 2020 |
|-------------------------|------------------------|------------------------|--------------------------|
| Real property tax       | 9,251,331.51           | 9,717,855.87           | 5%                       |
| Franchise taxes         | 160,303.22             | 157,701.23             | -2%                      |
| Other taxes             | 2,257,568.06           | 2,515,988.60           | 11%                      |
| Licenses & permits      | 559,713.53             | 1,124,319.26           | 101%                     |
| Parking meter fees      | 348,241.24             | 28,520.61              | -92%                     |
| Recreation service fees | 272,940.24             | 99,182.75              | -64%                     |
| Fines & forfeitures     | 384,317.13             | 113,933.01             | -70%                     |
| Other fees & revenues   | 244,679.22             | 109,863.94             | -55%                     |
| Total                   | 13,479,094.15          | 13,867,365.27          | 3%                       |

Overall, revenues are 3% higher through the second quarter compared to the second quarter of FY19-20. For property taxes, the increase is the result of 1) higher than usual collections during the first quarter because of the extended payment grace period from the first installment tax billing of tax year 2020, 2) increased property values from the tax year 2020 digest, and 3) standard, timely property tax payments during the second quarter with no significant impact from the COVID-19 pandemic.

The increase in license and permit revenue remains largely due to significant building permit activity from the first quarter, but also continued permit fee revenue from the North Arcadia development. Intangible taxes and the annual insurance premium tax have driven the "other taxes" category higher than this time last year. Insurance premium taxes are collected by the Georgia Commissioner of Insurance and distributed to cities based on premiums allocated on a population ratio formula. The state's insurance premium tax disbursement to the City was the largest single general fund receivable of the quarter.